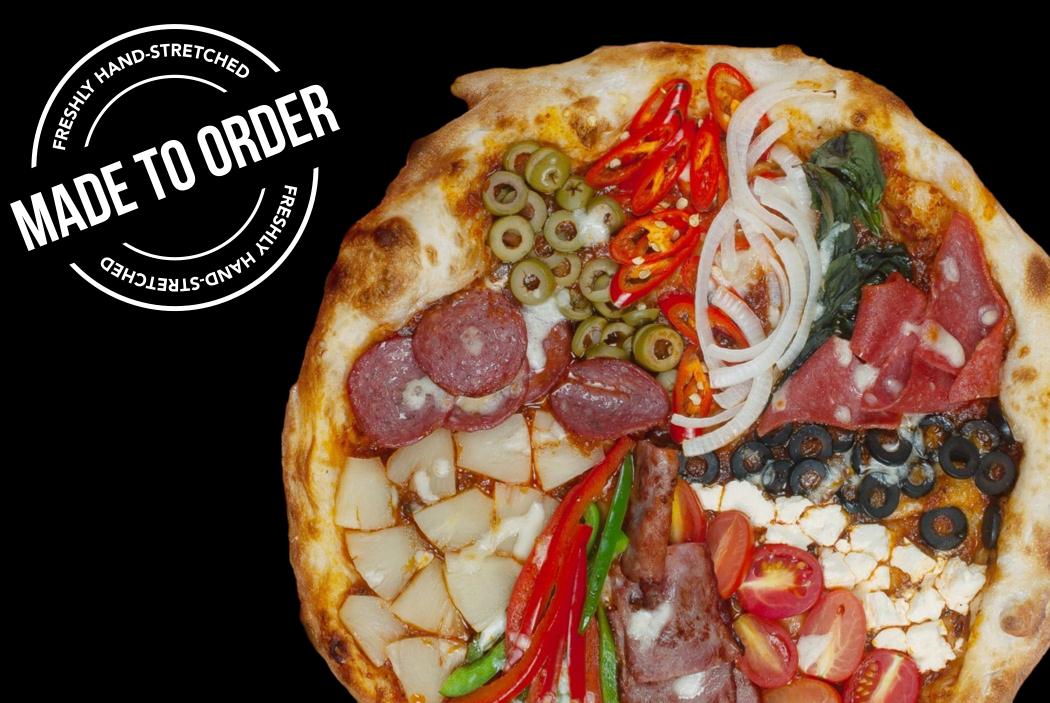

# Build your own pizza

#### DIY Pizza

With 20 different toppings available and over 1,000 different combinations, you'll be spoilt for choice, with a slice for everyone

Comes with 1 cheese and 2 garnish