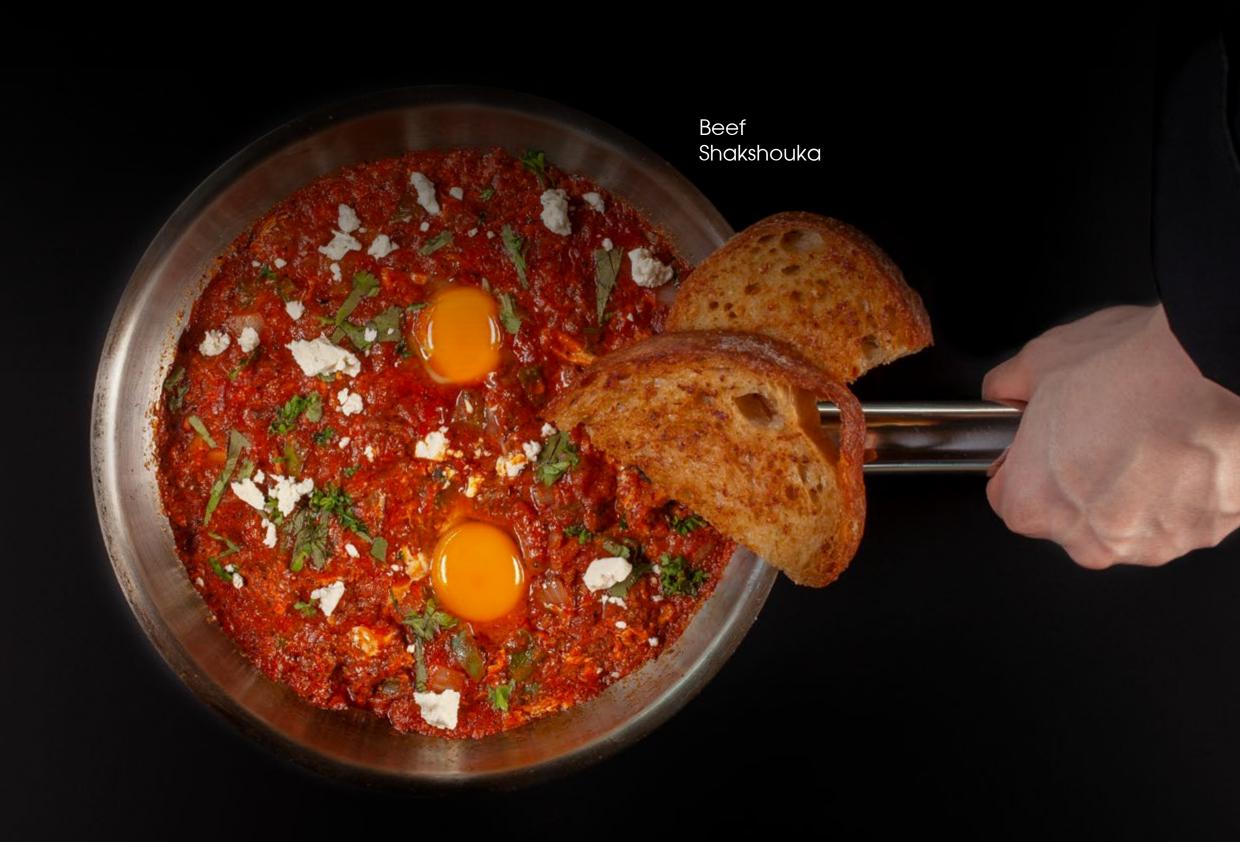

#### Beef Shakshouka

Minced beef, chopped onions, San Marzano tomato paste with herbs, eggs, feta cheese crumble, chopped cilantro, parsley and a slice of sourdough