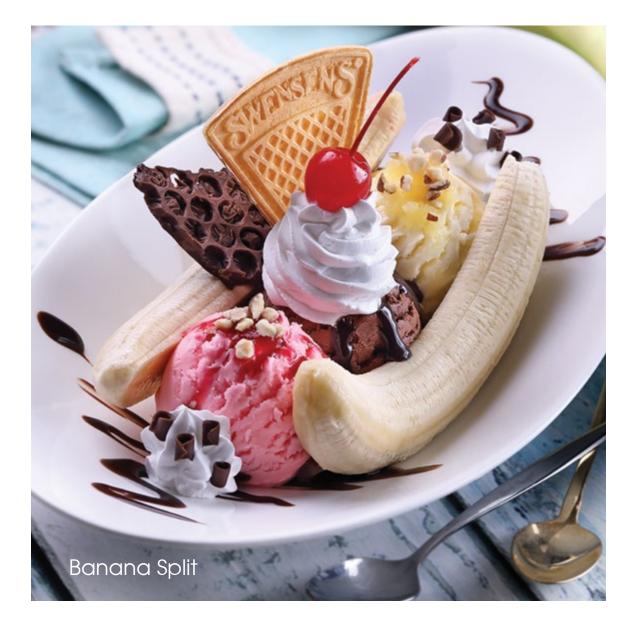

#### Banana Split

Wild Strawberry, chocolate and vanilla gelato, chocolate fudge, strawberry, pineapple toppings, banana slices and almonds