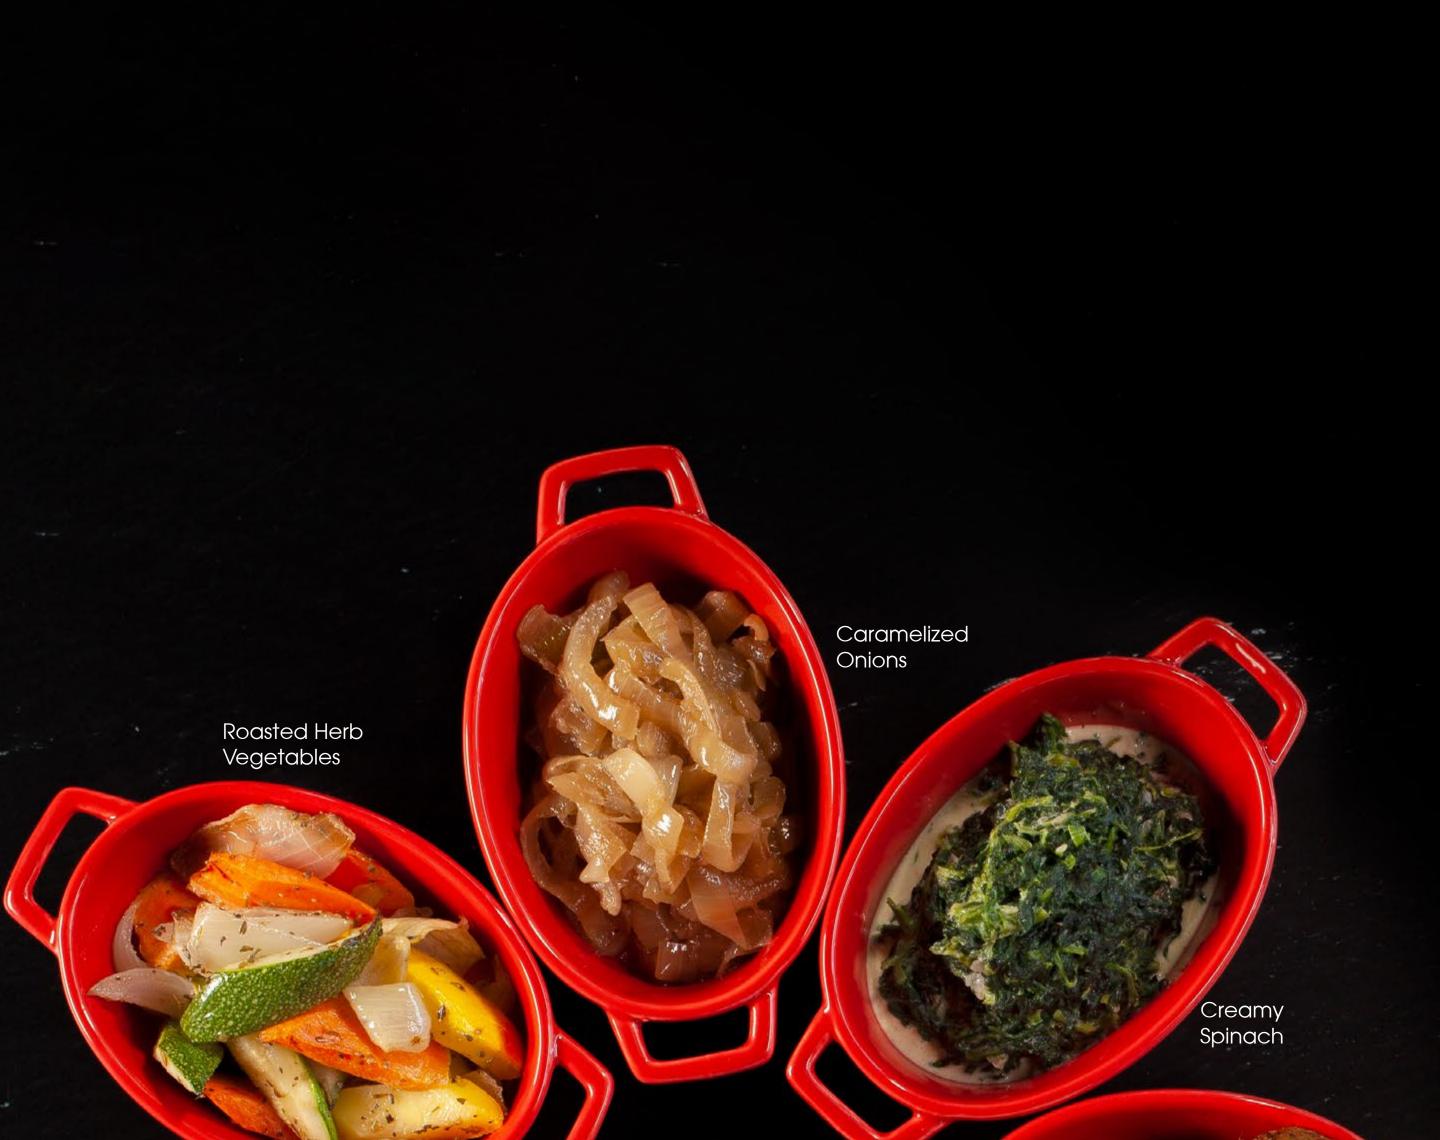

# Sides

| Buttered Sweet Corn            | 3 |
|--------------------------------|---|
| Caramelized Onions             | 3 |
| Mashed Potatoes                | 3 |
| <b>Roasted Herb Vegetables</b> | 3 |
| <b>Roasted Potatoes</b>        | 3 |
| Candon Salad                   | 2 |

| Garden Salad                                                   | 3 |         |
|----------------------------------------------------------------|---|---------|
| Baked Beans                                                    | 3 |         |
| U.S. Fries                                                     | 4 |         |
| Premium Sides                                                  |   |         |
|                                                                |   | Top Up* |
| Mac & Cheese with Fresh Crumbs                                 | 7 | 4       |
| <b>Truffle Mashed Potatoes</b>                                 | 7 | 4       |
| Creamy Spinach                                                 | 4 | 1       |
| Sautéed Mushrooms                                              | 5 | 2       |
| *Top up with order of any Roof & Lamb to replace regular sides |   |         |