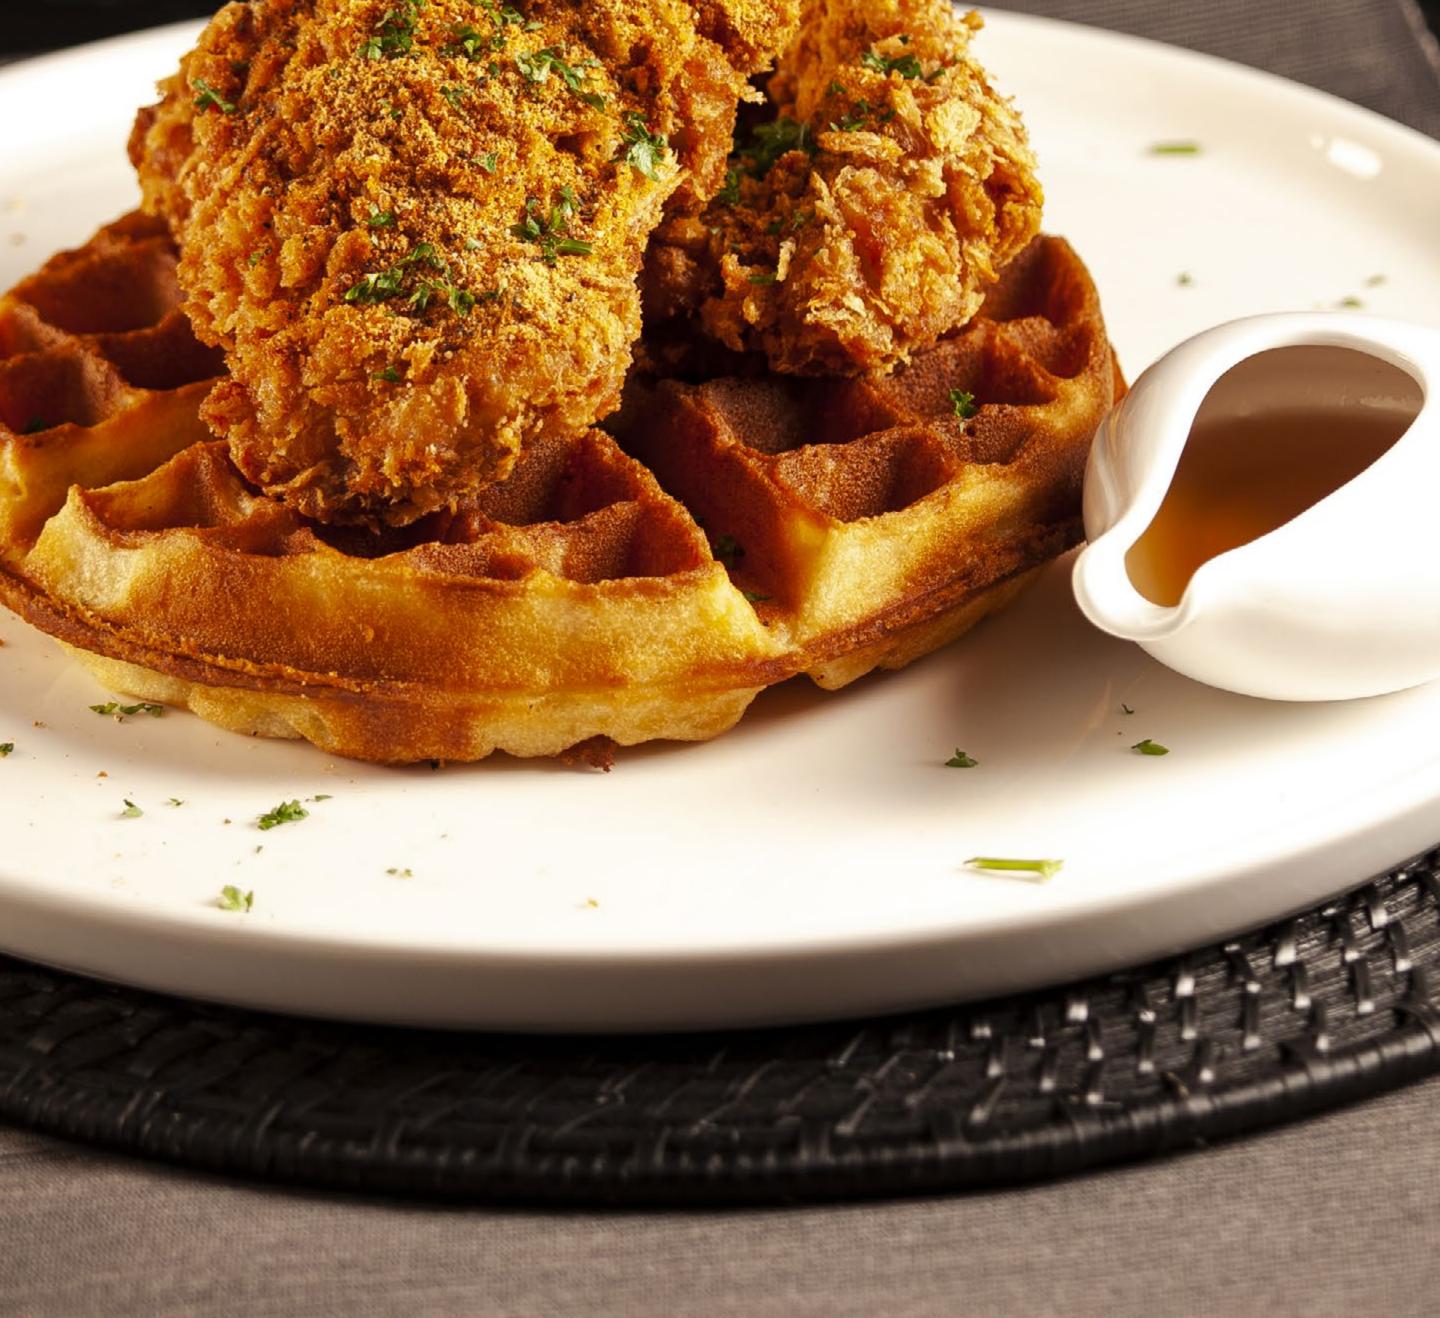

### Deep Fried Chicken Katsu & Waffle

Freshly made waffle, chicken leg, fresh crumbs and maple syrup

Deep Fried Chicken Katsu & Waffle