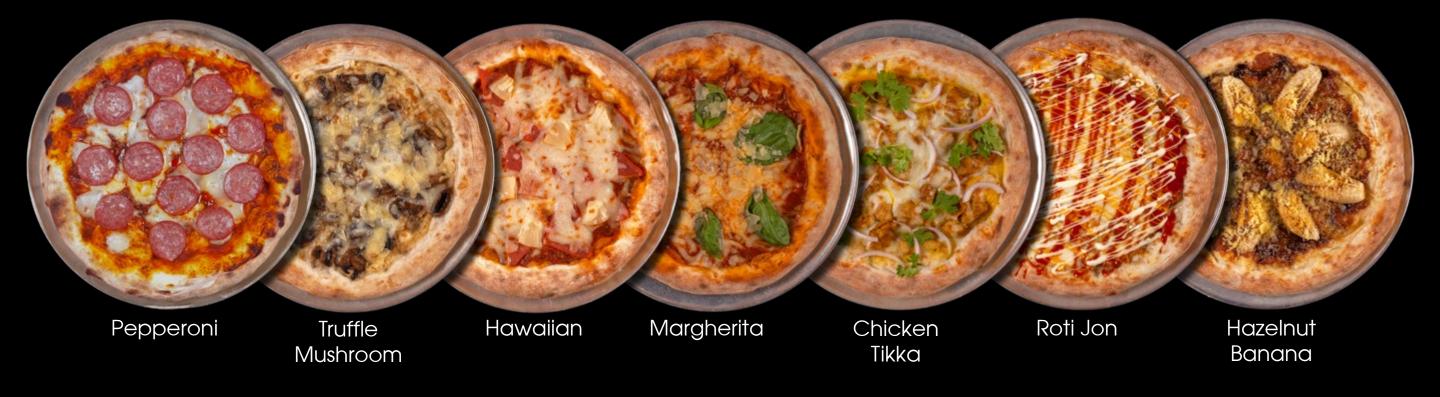

#### **Margherita**

Fresh basil, mozzarella cheese, Earle's special marinara sauce and parmesan cheese

#### Hawaiian

Chicken ham, pineapple, Earle's special marinara sauce and parmesan cheese

Pepperoni, mozzarella cheese, Earle's special marinara sauce and parmesan cheese

#### **Chicken** Tikka

15

17

18

17

Chicken Tikka, mozzarella cheese, onions and curry mint yoghurt sauce

#### **Truffle Mushroom**

Button mushrooms, mozzarella cheese, parmesan cream cheese sauce and truffle

Roti Jon Minced beef, egg omelette crepe, nacho cheese, mayonnaise and BBQ sauce

#### Hazelnut Banana

Caramelized banana slices, hazelnut spread and cheddar cheese

23

17