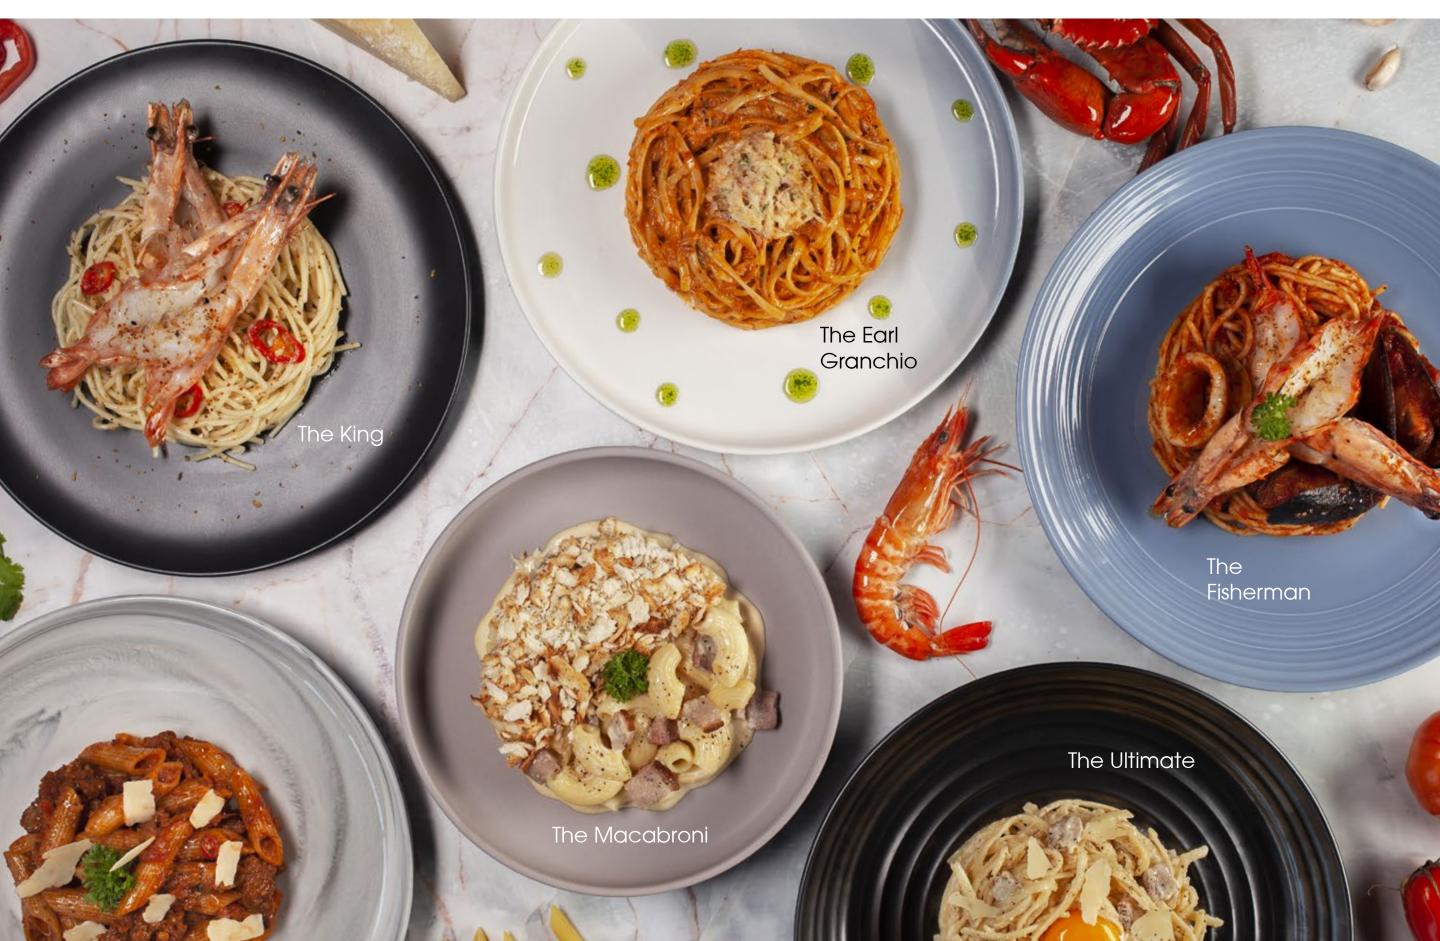

## Spaghetti, grilled king prawn, parsley, garlic,

chilli padi and flakes

## The Angry (Arrabiata) Penne, ground beef, chopped onions and parsley,

San Marzano tomato paste with herbs, chilli padi and grated parmesan cheese

15

17

20

16

18

15

#### The Earl Granchio (Al Granchio)

Linguine, buttered crab meat, chopped onions, parsley and San Marzano tomato paste with herbs

#### The Macabroni (Mac & Cheese)

Macaroni pasta, smoked duck, parmesan crumbs, mozzarella cheese and parsley

#### The Fisherman (Marinara)

Spaghetti, chopped onions and parsley, San Marzano tomato paste with herbs, grilled king prawns, blue mussels and squid

#### The Ultimate (Carbonara)

Linguine, smoked duck, grated parmesan cheese and egg yolk