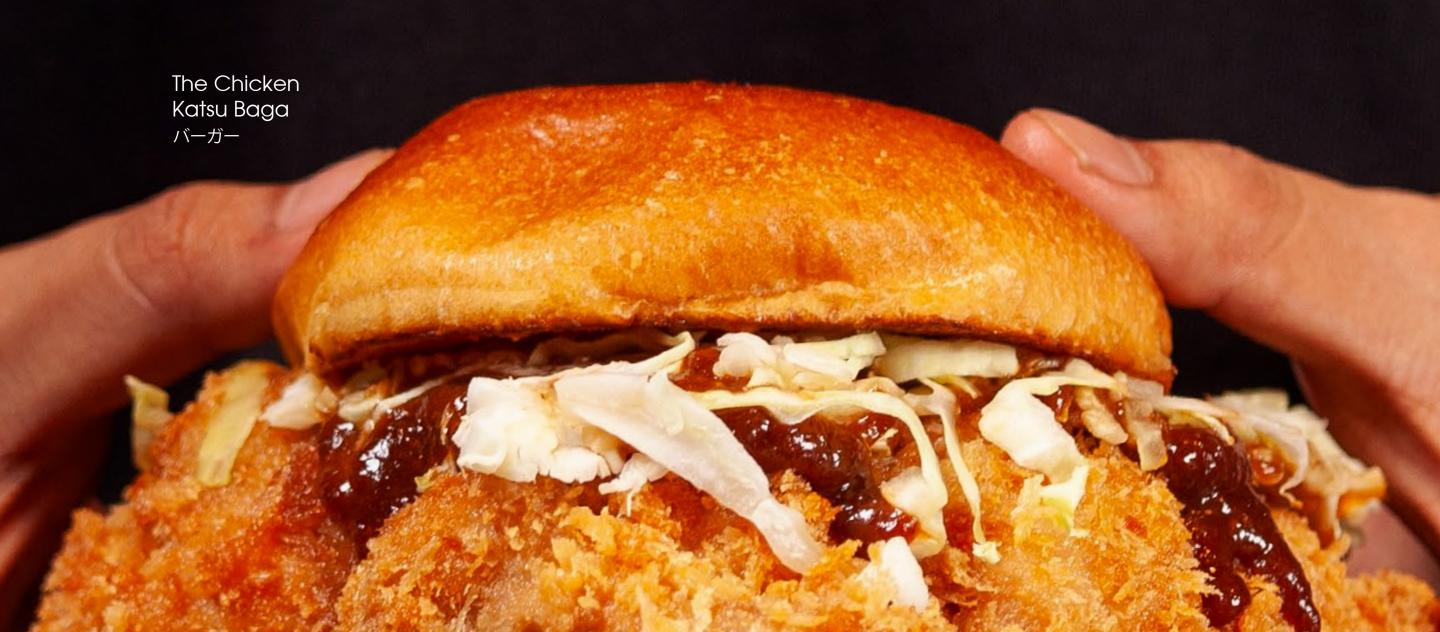

#### The Chicken Katsu Baga バーガー 16

Brioche bun, chicken leg, julienne cabbage, fresh crumbs and fries