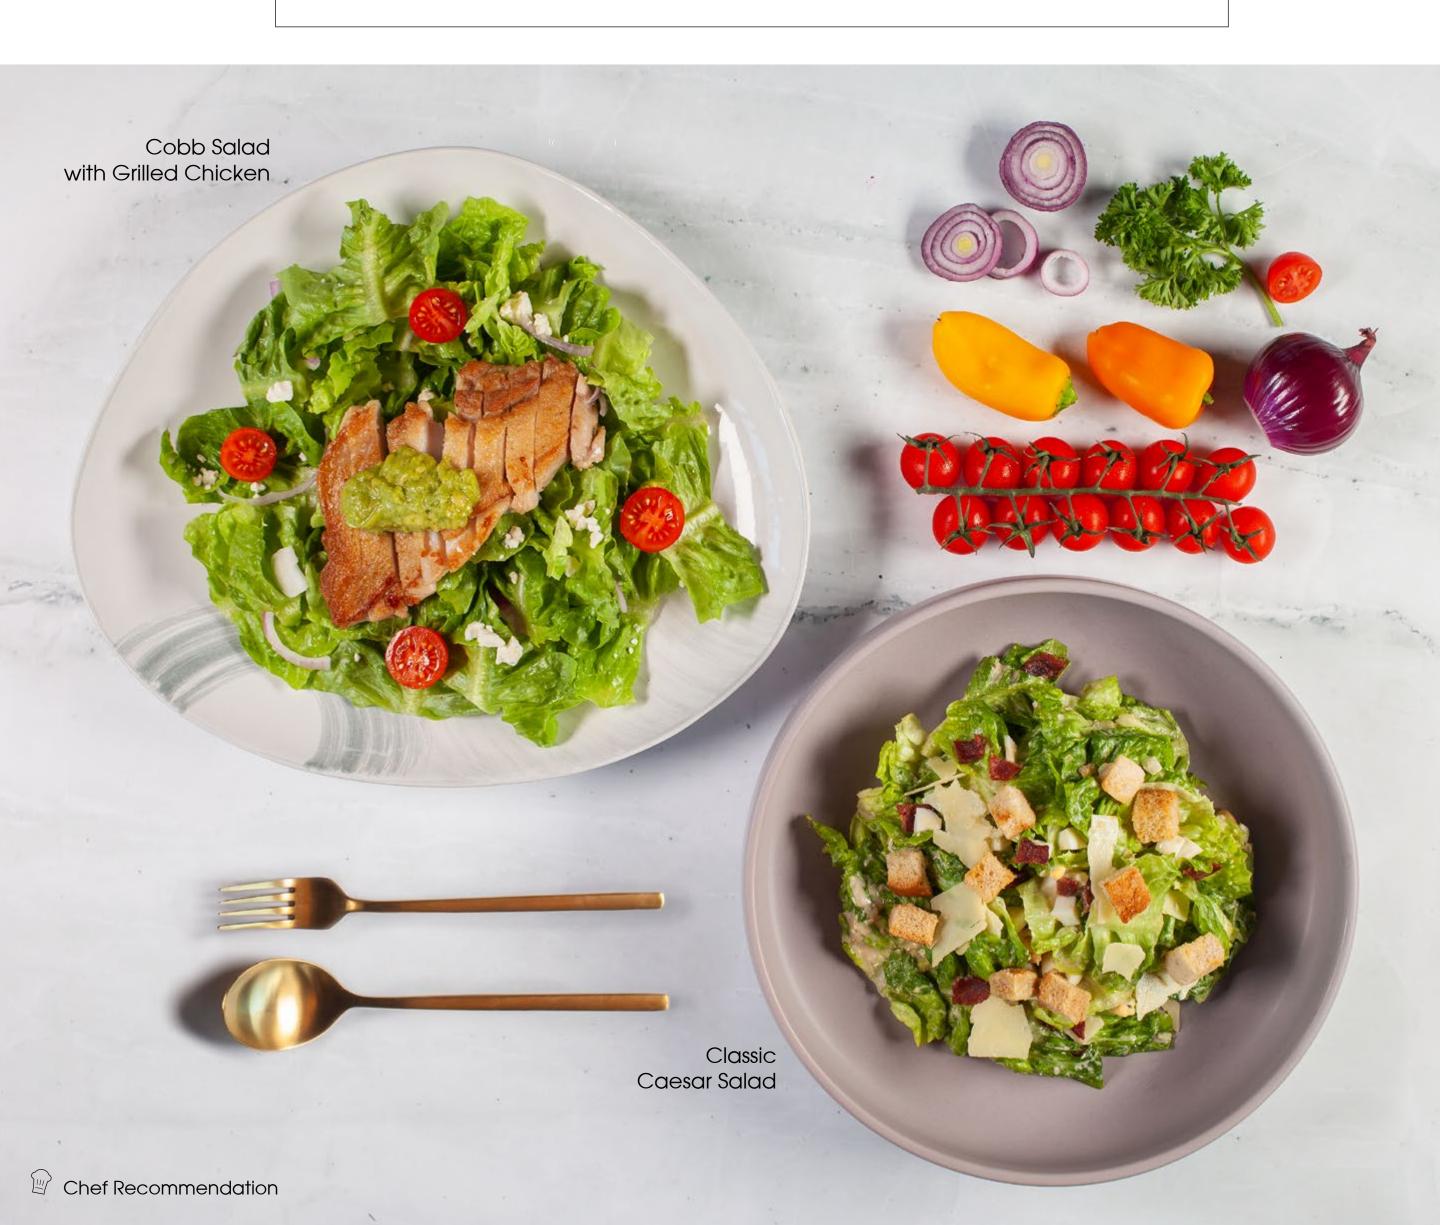

#### **Classic Caesar Salad**

Romaine lettuce, cheese croutons, turkey bacon, shaved parmesan cheese, diced egg and caesar dressing 11

13

14

6

20

# Classic Caesar Salad with Grilled Chicken

Pan-fried chicken thigh, romaine lettuce, cheese croutons, turkey bacon, shaved parmesan cheese, diced egg and caesar dressing

#### Cobb Salad with Grilled Chicken

Sous vide chicken thigh, romaine lettuce, cheese croutons, turkey bacon, feta cheese, guacamole, diced egg and thousand island dressing