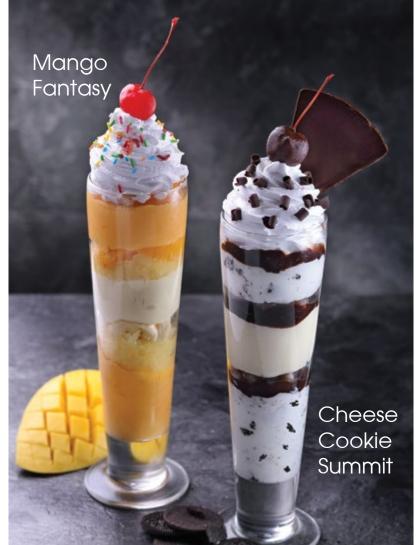

#### Mango Fantasy

13

Mango gelato, vanilla gelato, pineapple topping, banana slices and peach chunks

#### Cheese Cookie Summit

13

13

11

12

Pistachio gelato, hazelnut wafers, hot fudge and almond coated wafer