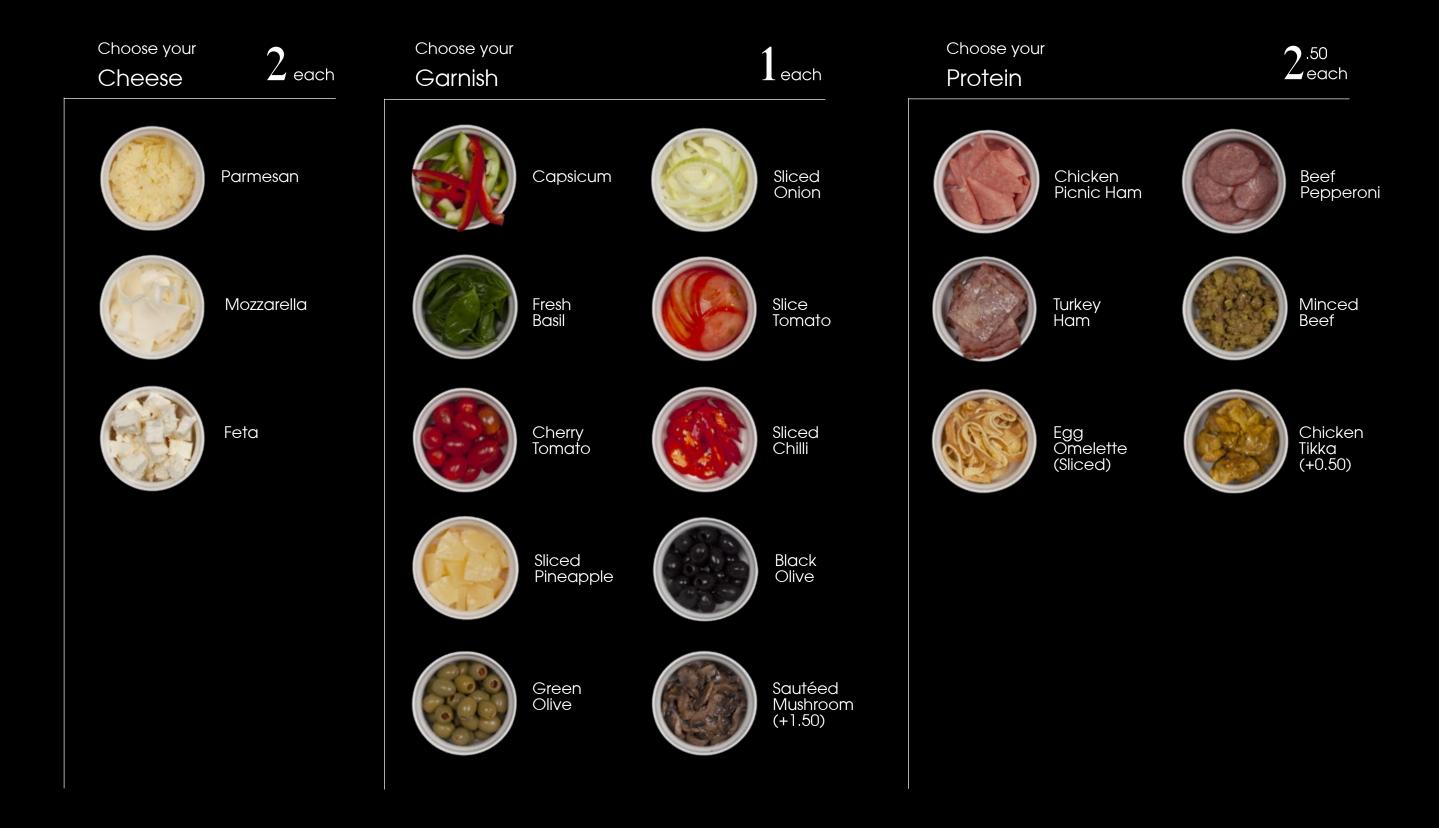

# Build your own pizza

#### DIY Pizza

With 20 different toppings available and over 1,000 different combinations, you'll be spoilt for choice, with a slice for everyone

Comes with 1 cheese and 2 garnish