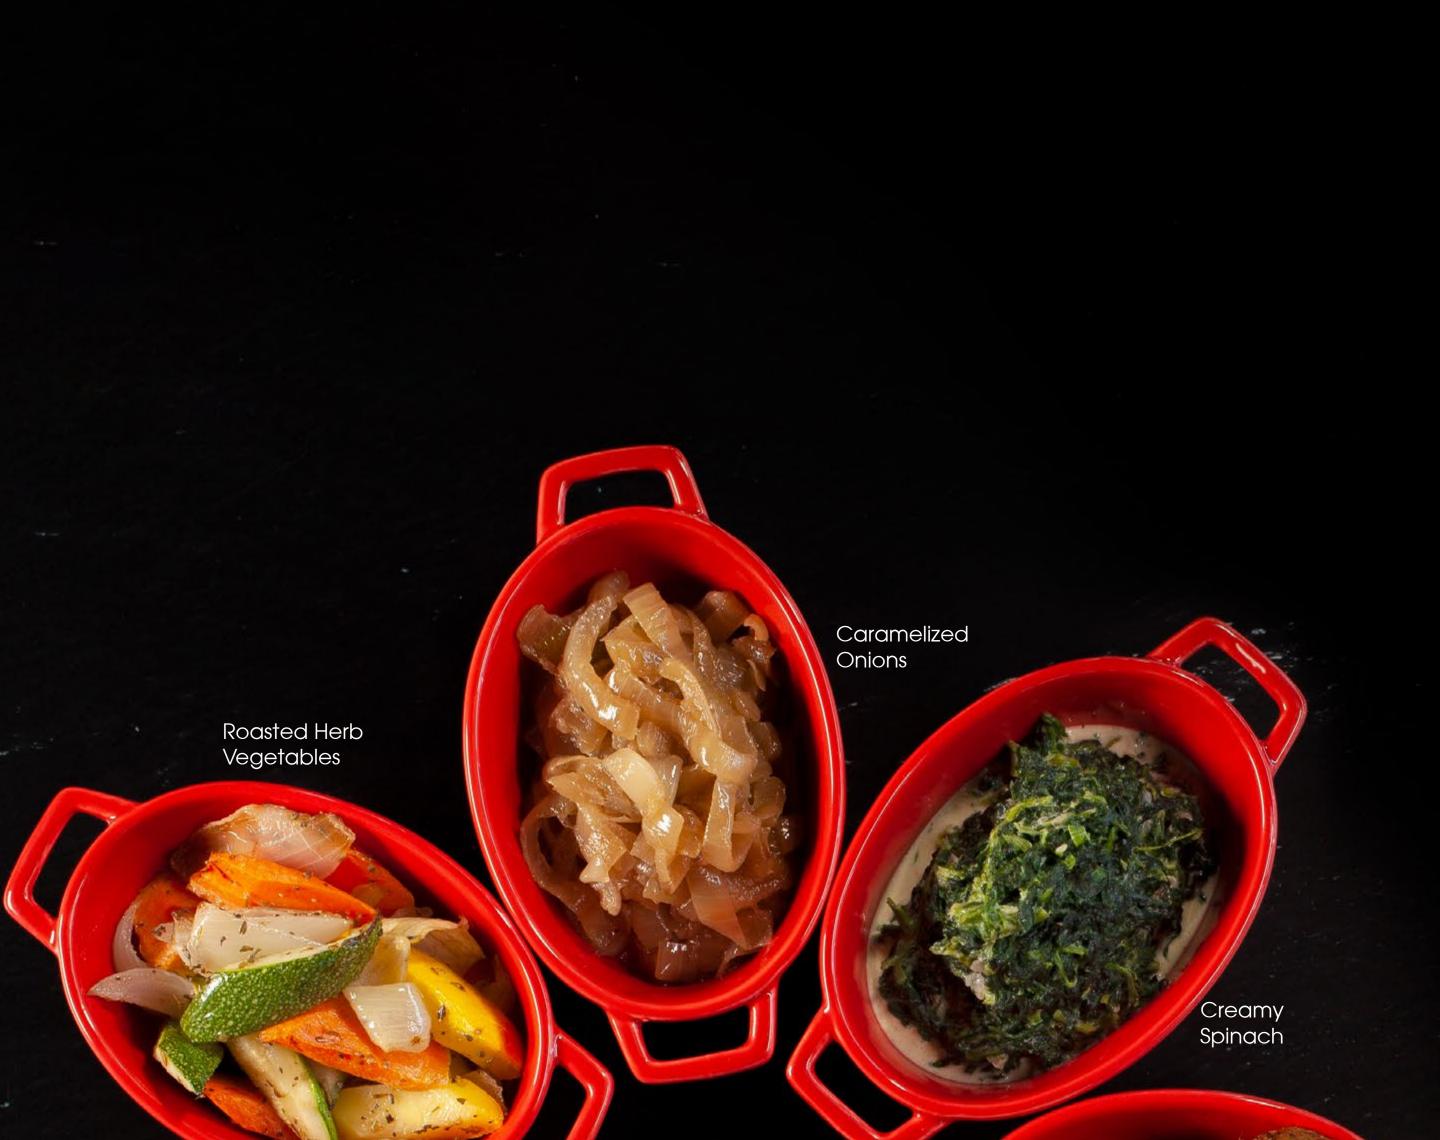

#### The Chicken Katsu Baga バーガー 16

Brioche bun, chicken leg, julienne cabbage, fresh crumbs and fries