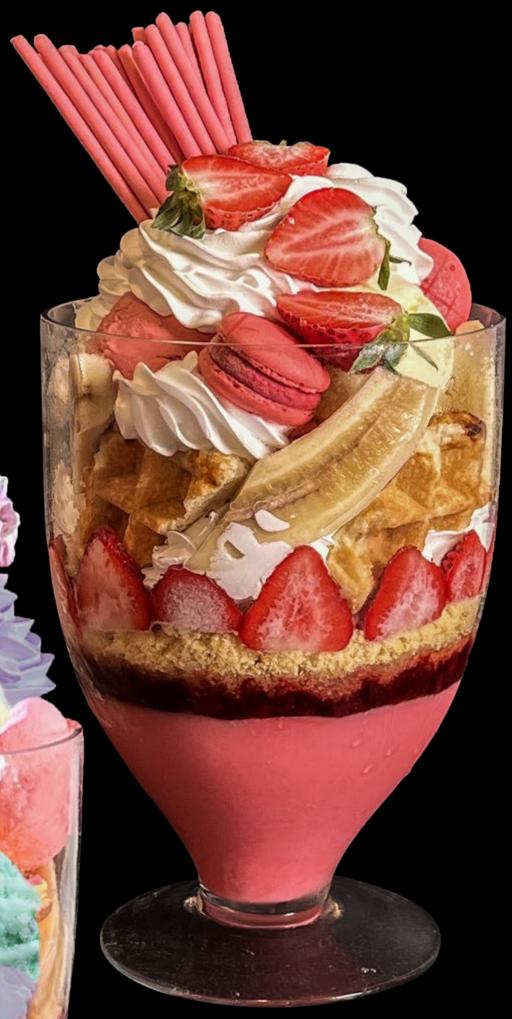

#### **Strawberry Stripes**

13

Vanilla, chocoholic and strawberry gelato, strawberry topping and almonds