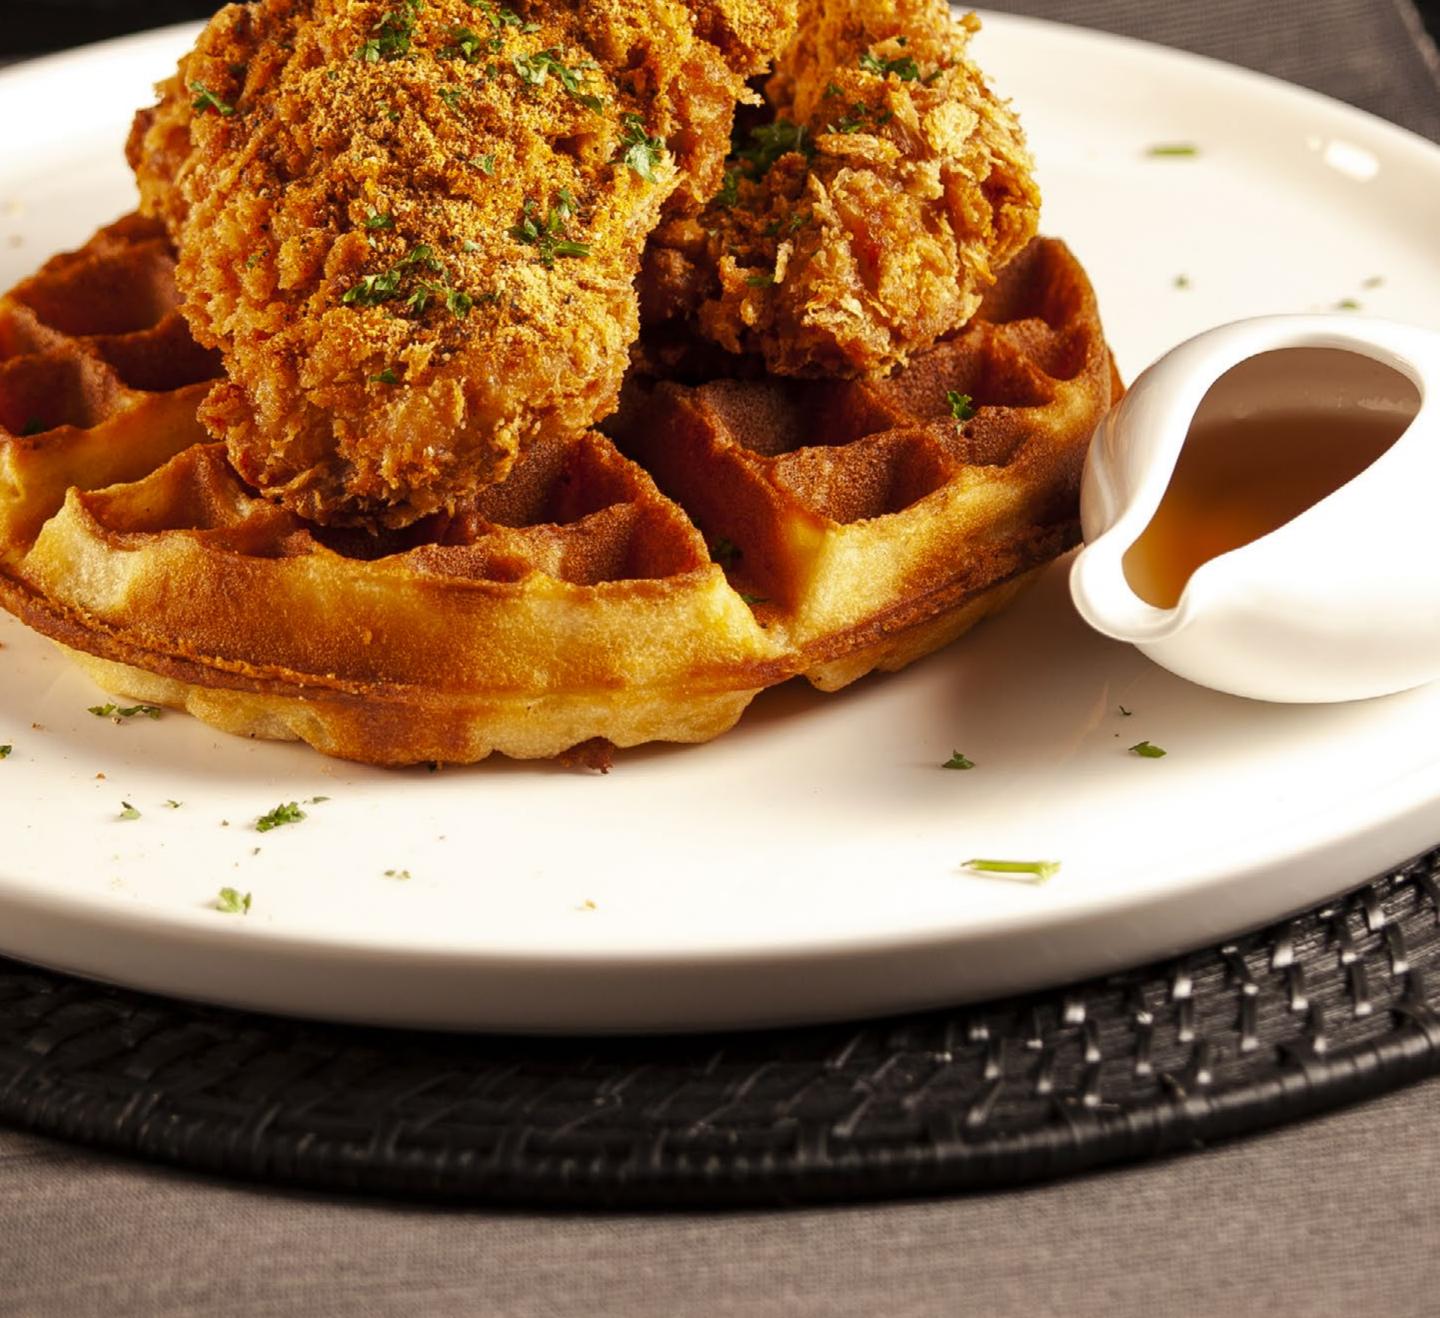

### Deep Fried Chicken Katsu & Waffle

Freshly made waffle, chicken leg, fresh crumbs and maple syrup

Deep Fried Chicken Katsu & Waffle

Chef Recommendation