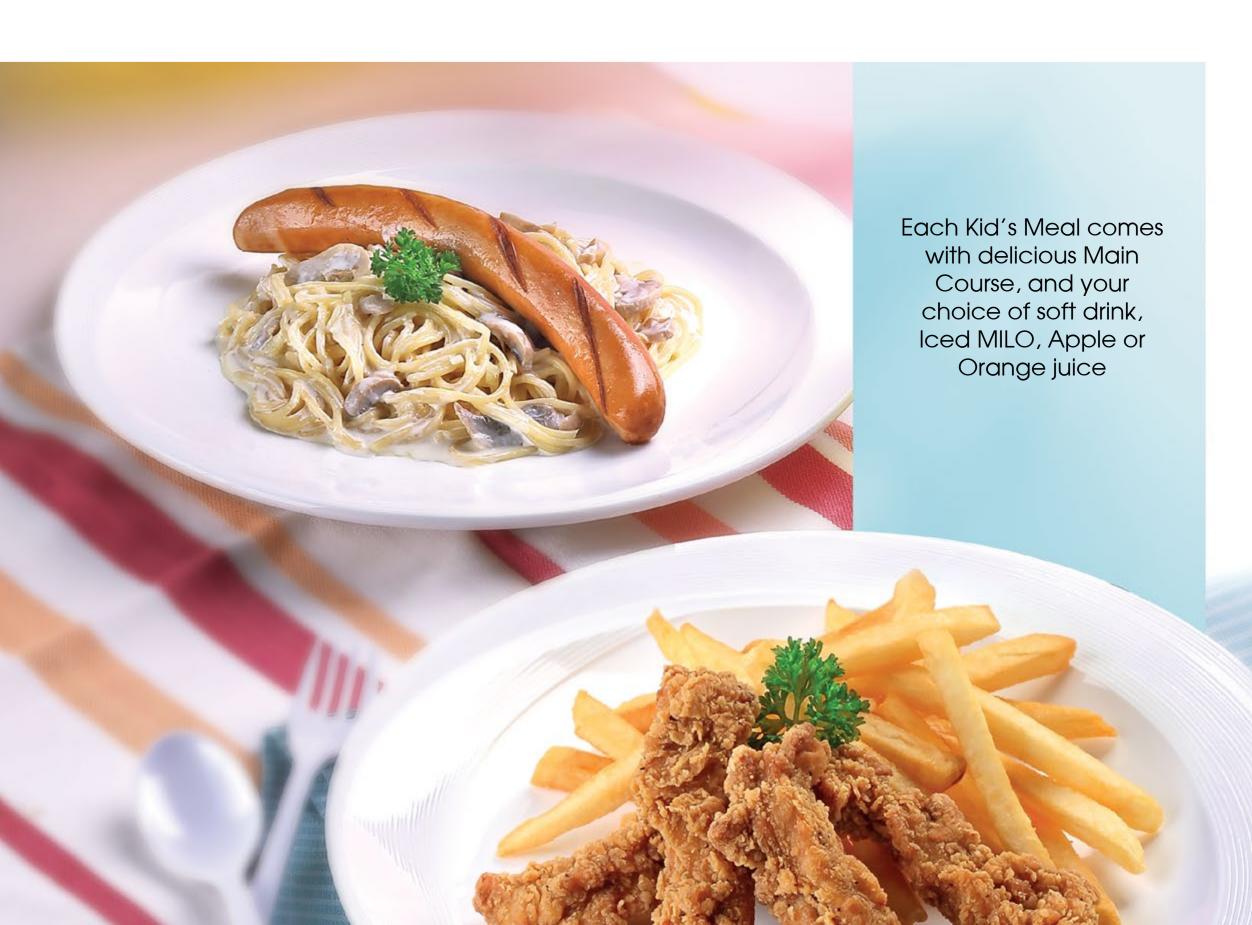

# Kid's Meal

#### Creany Mushroom Spaghetti Spaghetti in mushroom cream and cheesy sausage 9 **Omelette & US fries** 9 **Omelette and Fries** Fish Fillet & US fries 9 Fish fillet & fries Chick 'n' Fries 9 Breaded chicken strips & fries Spaghetti Twirlies Spaghetti and chicken bolognese sauce 9 Coit Tower Junior Chocolate and vanilla sundae 5 **Cheese Monster** 5