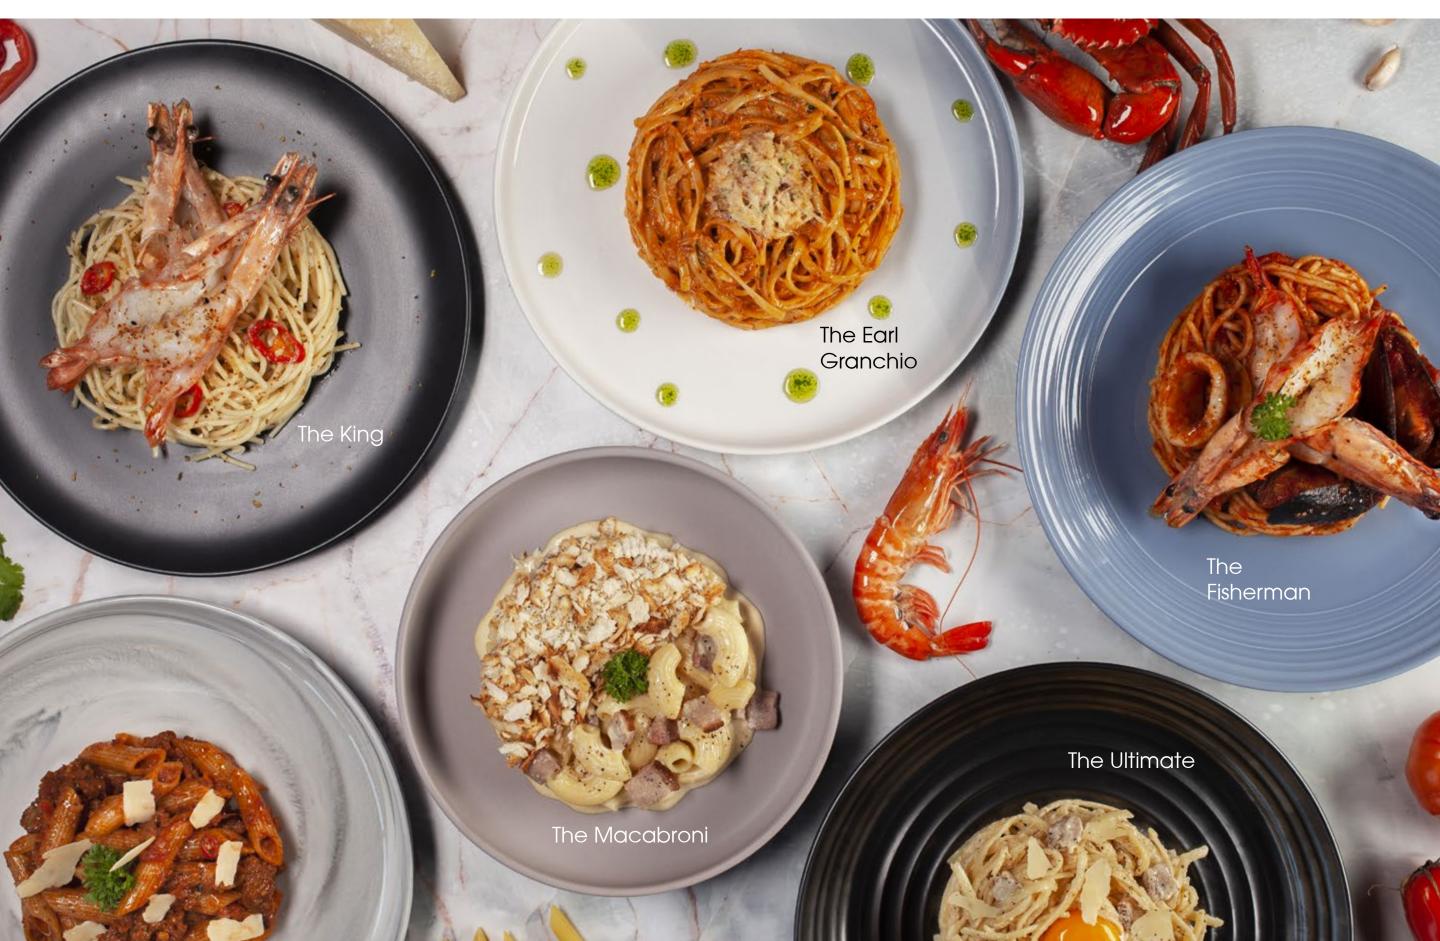

#### The Earl Granchio (Al Granchio)

Linguine, buttered crab meat, chopped onions, parsley and San Marzano tomato paste with herbs

#### The Macabroni (Mac & Cheese)

Macaroni pasta, smoked duck, parmesan crumbs, mozzarella cheese and parsley

#### The Fisherman (Marinara)

Spaghetti, chopped onions and parsley, San Marzano tomato paste with herbs, grilled king prawns, blue mussels and squid

#### The Ultimate (Carbonara)

Linguine, smoked duck, grated parmesan cheese and egg yolk