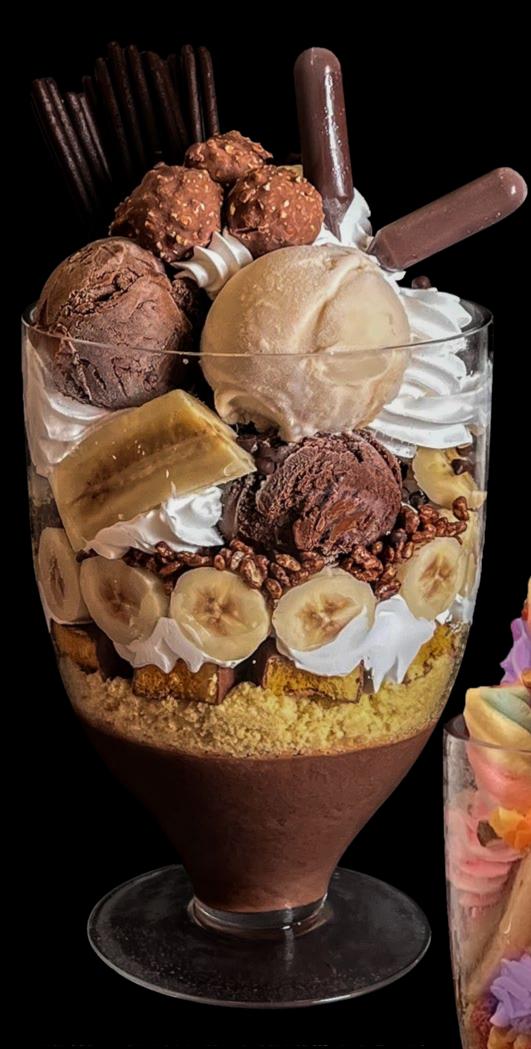

### Sundaes

#### Banana Split

Wild Strawberry, chocolate and vanilla gelato, chocolate fudge, strawberry, pineapple toppings, banana slices and almonds