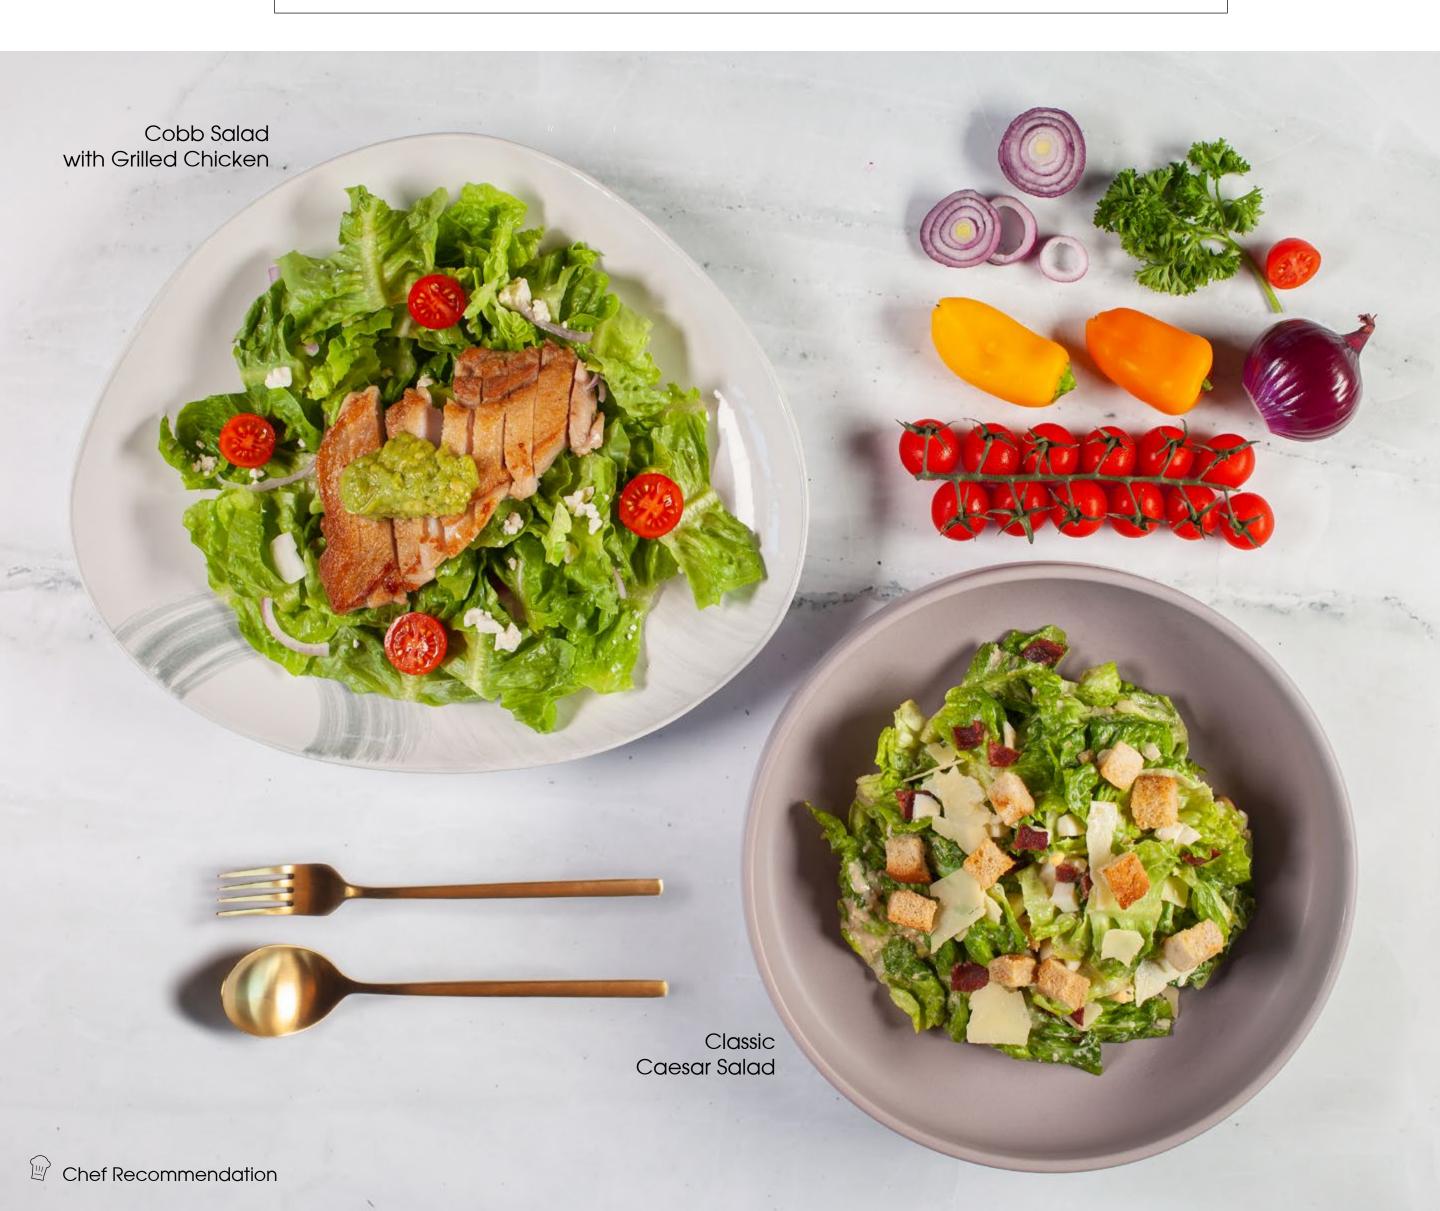

#### Beef Shakshouka

Minced beef, chopped onions, San Marzano tomato paste with herbs, eggs, feta cheese crumble, chopped cilantro, parsley and a slice of sourdough