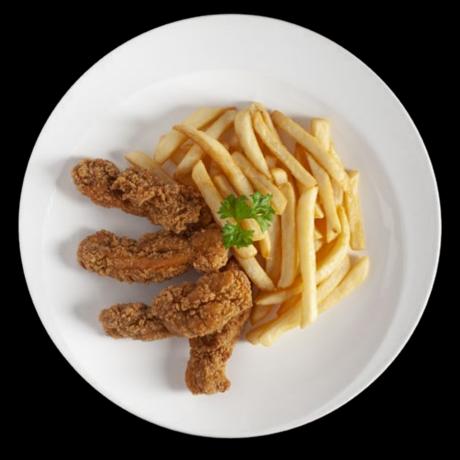

### Kid's Menu

Kid's Main
Choice of either iced milo, apple or orange juice for every kid's main ordered

Q

Creamy Mushroom Spaghetti
Spaghetti in mushroom, cream and cheesy chicken sausage

Spaghetti Twirlies

Spaghetti and
chicken bolognese sauce

Fish 'N' Chippies
Fish fillet and U.S. fries

Chick 'N' Fries
Breaded chicken strips and U.S. fries

Cheesy Omelette
Omelette and U.S. fries