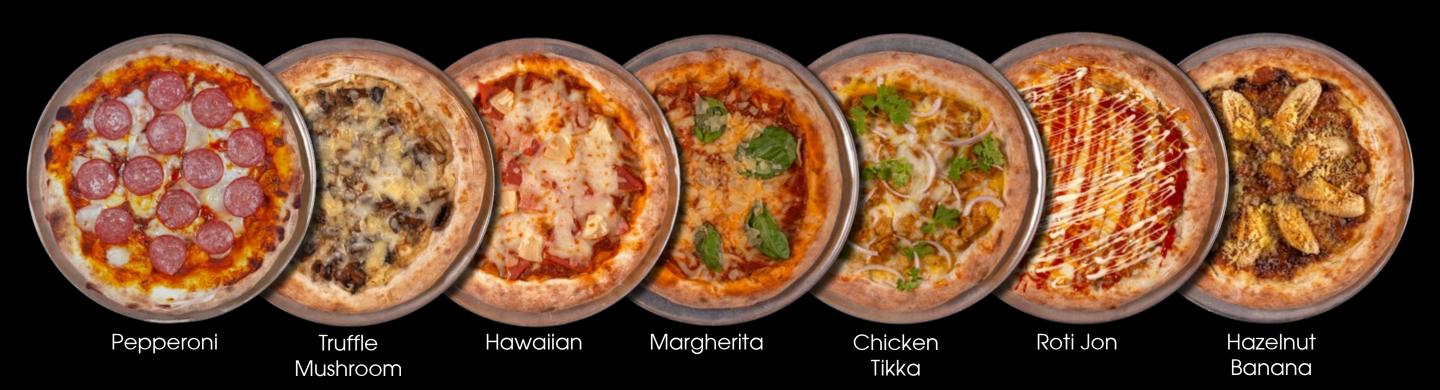

## Hand-Stretched Pizzas

| Margherita Fresh basil, mozzarella cheese, Earle's special marinara sauce and parmesan cheese  | 15 |
|------------------------------------------------------------------------------------------------|----|
| Hawaiian Chicken ham, pineapple, Earle's special marinara sauce and parmesan cheese            | 17 |
| Pepperoni Pepperoni, mozzarella cheese, Earle's special marinara sauce and parmesan cheese     | 18 |
| Chicken Tikka, mozzarella cheese, onions and curry mint yoghurt sauce                          | 17 |
| Truffle Mushroom  Button mushrooms, mozzarella cheese, parmesan cream cheese sauce and truffle | 23 |
| Roti Jon<br>Minced beef, egg omelette crepe, nacho cheese,<br>mayonnaise and BBQ sauce         | 17 |
| Hazelnut Banana Caramelized banana slices, hazelnut spread and cheddar cheese                  | 12 |