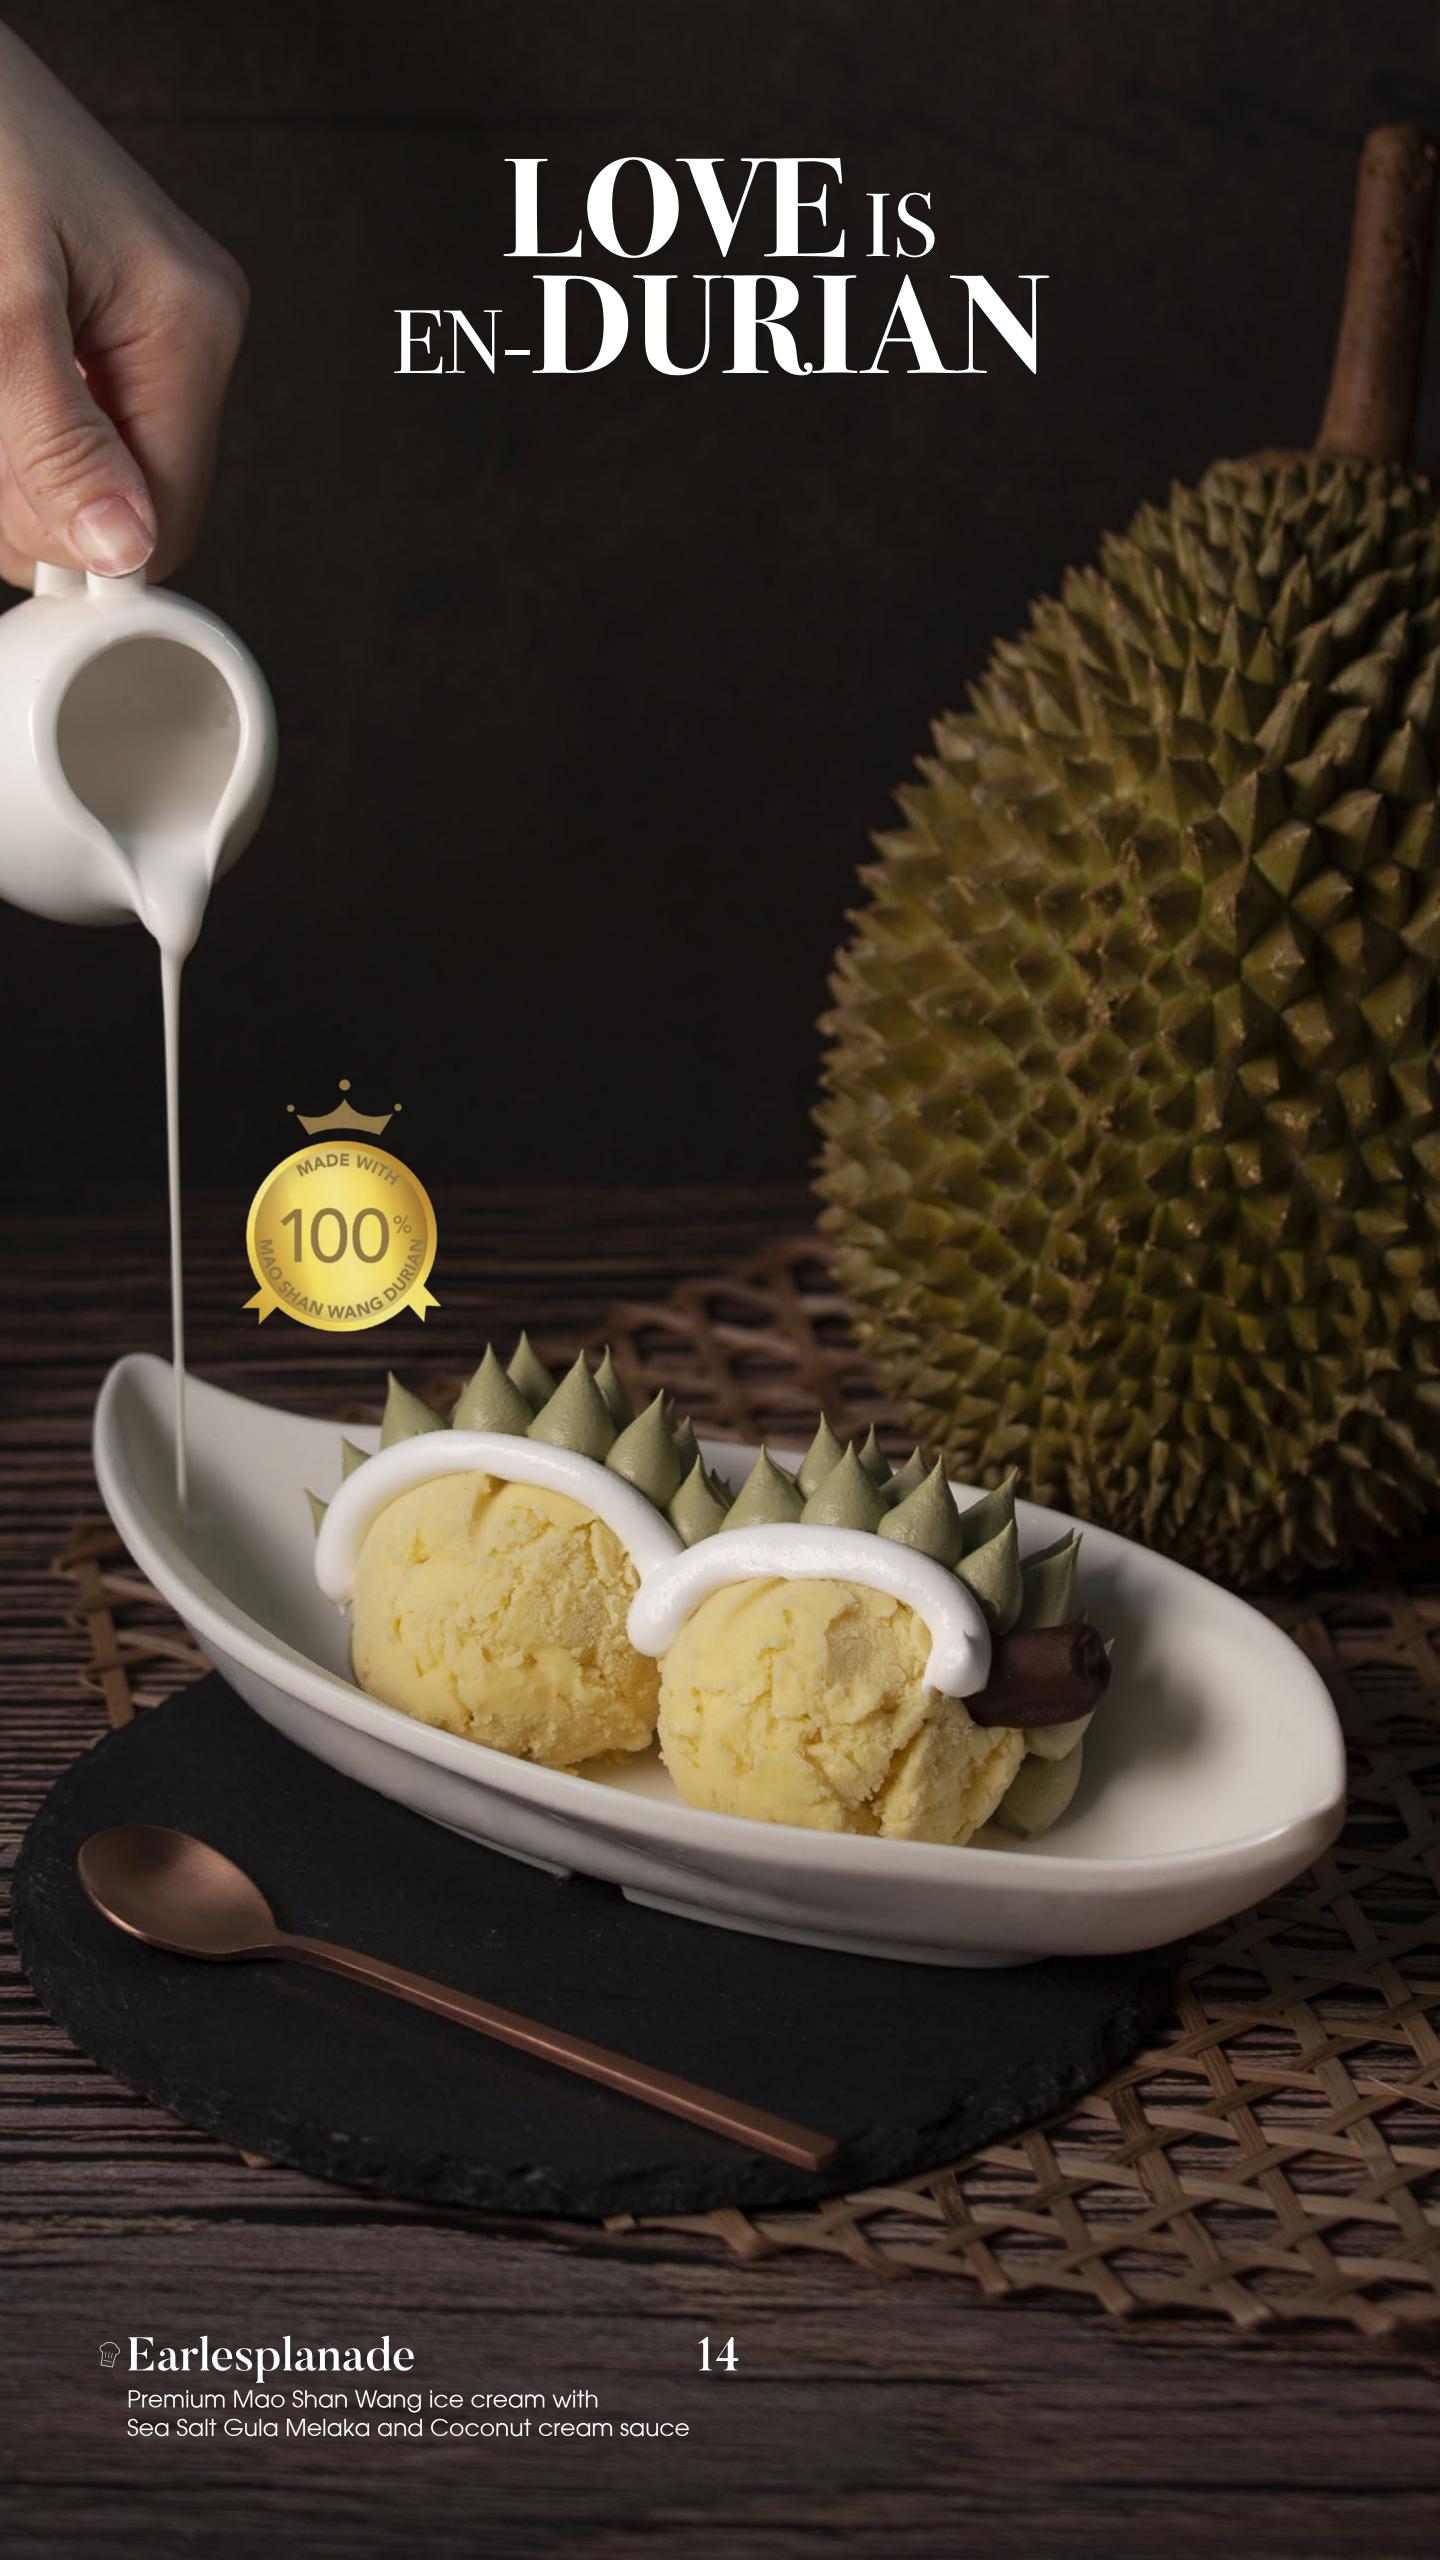

#### Fried Chicken Ice Cream **27** In a Basket (4pc)

Handmade crispy 'fried chicken', chocolate coating and cookie 'bone'

| Sundaes                                                                                        |       |                                                                                   |    |
|------------------------------------------------------------------------------------------------|-------|-----------------------------------------------------------------------------------|----|
| Banana Split                                                                                   | 13    | Earlesplanade                                                                     | 14 |
| Wild Strawberry, chocolate and vanilla gelato, strawberry, pineapple, banana slices and almono | ds    | Premium Mao Shan Wang ice cream with sea salt gula melaka and coconut cream sauce |    |
| Firehouse Happy Birthday                                                                       | 12    | Durian Supreme                                                                    | 13 |
| Vanilla, Chocoholic and Wild Strawberry gelato, strawberry, pineapple and chocolate fudge topp | oings | Durian gelato, almonds, attap seeds and almond coated wafer                       |    |
| Gold Rush                                                                                      | 11    | Pistachio Daze                                                                    | 13 |
| Chocolate, mocha gelato, cold fudge, butterscotch and almonds                                  |       | Pistachio gelato, hazelnut wafers, hot fudge and almond coated wafer              |    |
| Merri-Mint                                                                                     | 12    | For the Love of Lychee                                                            | 13 |
| Mint chip gelato, hot fudge, whipped cream, chocolate curls and mint leaf                      |       | Lychee gelato, lychee fruit and strawberry topping                                |    |
| Opera Dark Chocolate                                                                           | 13    | You Met Your Match-A Matcha gelato and red beans                                  | 13 |
| Dark chocolate gelato, whipped cream, chocolo fudge, chocolate sticks and curls                | ate   | Mango Fantasy                                                                     | 13 |
| Chocolate Crunch                                                                               | 13    | Mango gelato, vanilla gelato, pineapple topping, banana slices and peach chunks   | 10 |
| Chocoholic gelato, hot fudge, and chocolate curls                                              |       | Cheese Cookie Summit                                                              | 13 |
| Coit Tower                                                                                     | 13    | Cheese cookie gelato, vanilla gelato, cold fudge c<br>chocolate balls             |    |
| Vanilla and chocoholic gelato, banana slices, chooclate curls and almonds                      |       | Earthquake                                                                        | 24 |
| Ring-A-Ding-A-Ling                                                                             | 13    | Choice of 8 flavors                                                               |    |
| Chocoholic and vanilla gelato with chocolate fur whipped cream and chocolate curls             | dge,  | Topless 5 Choice of 5 flavors                                                     | 13 |
| Strawberry Stripes                                                                             | 13    |                                                                                   |    |
| Vanilla, chocoholic and strawberry gelato, strawberry topping and almonds                      |       | Gelato Crunchie Cones Choice of Classic Vanilla or Choco Pop                      | 7  |
|                                                                                                |       | Ice Cream Cake (per slice)                                                        | 7  |