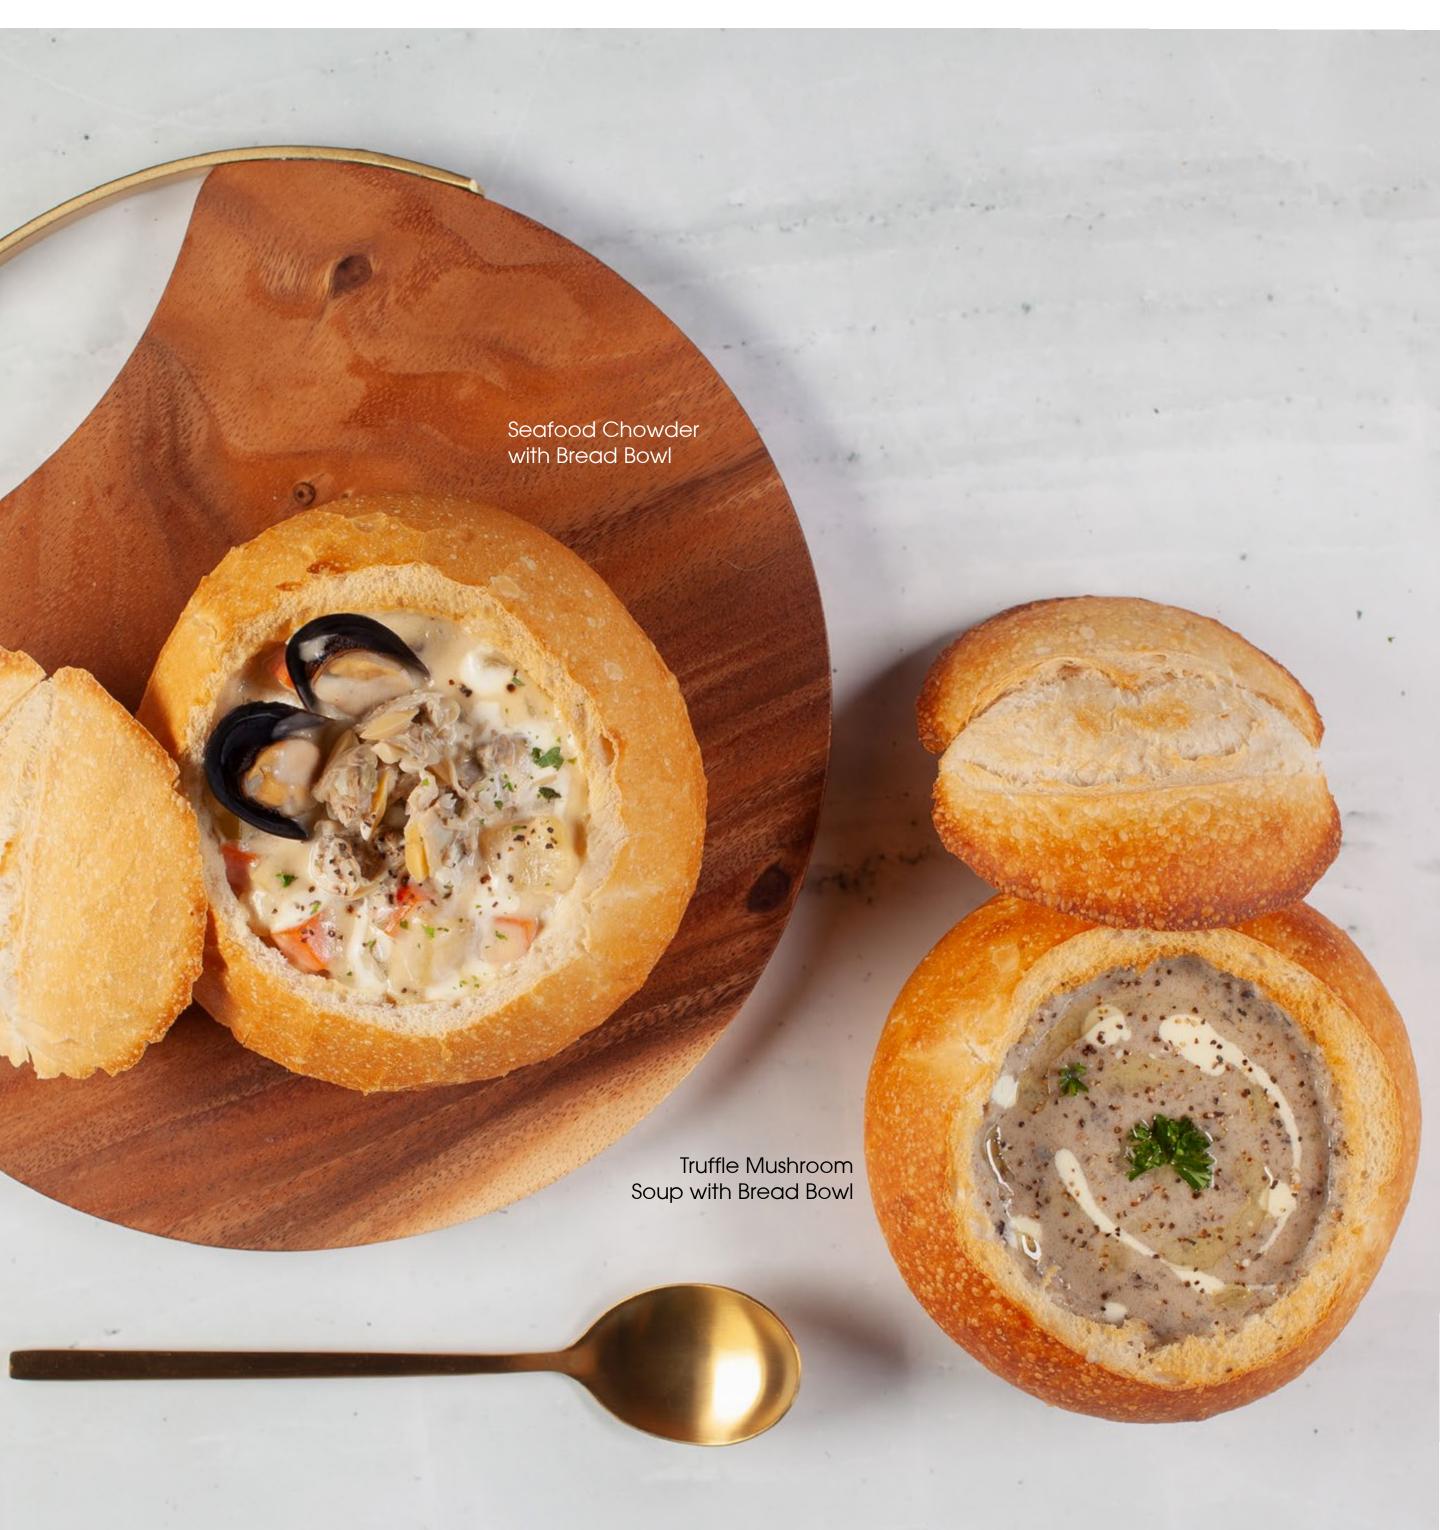

### Seafood Chowder Garlic Butter Slice / Bread Bowl

13 / 15

Clams, halved mussels, smoked duck & turkey bacon flakes and tuber vegetables

### Truffle Mushroom Soup Garlic Butter Slice / Bread Bowl

12 / 14

Blended assortment of mushroom, crushed black pepper, cream, parsley and truffle oil