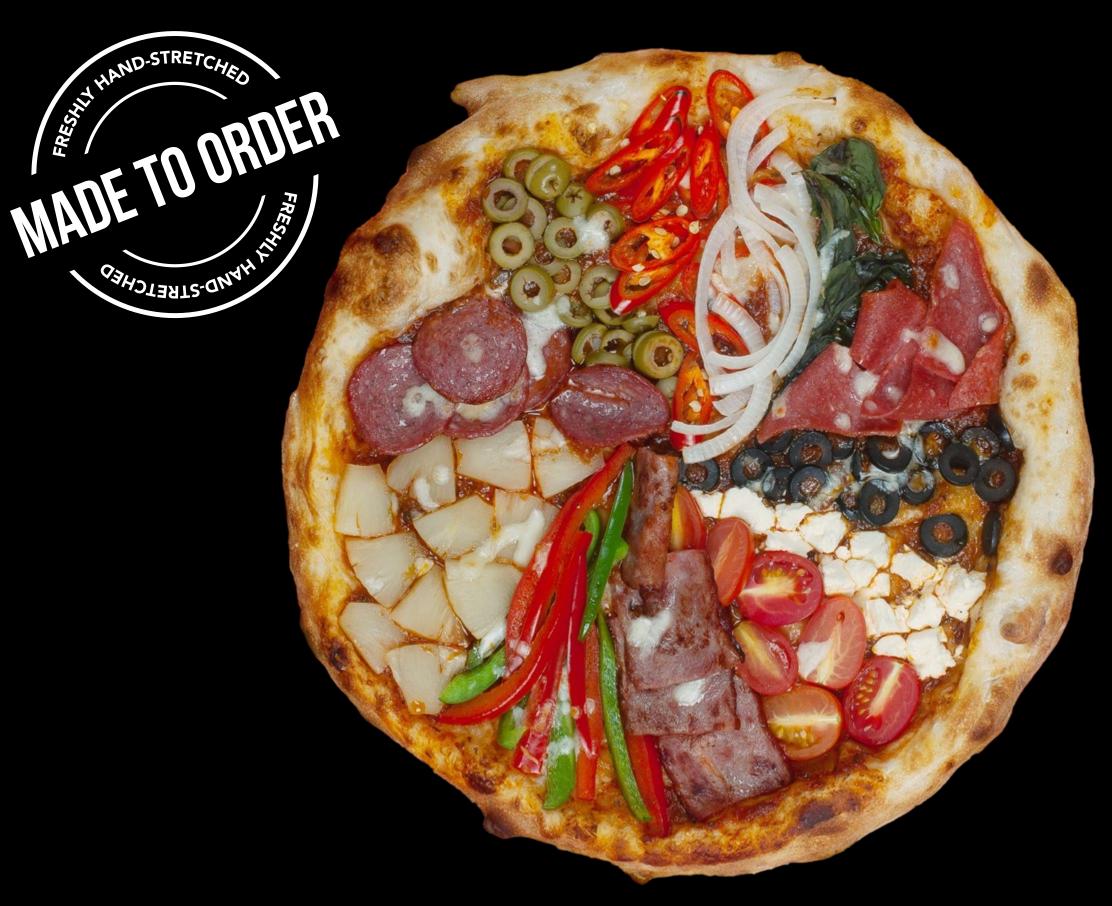

## Build your own pizza

DIY Pizza

from 16

With 20 different toppings available and over 1,000 different combinations, you'll be spoilt for choice, with a slice for everyone

Comes with 1 cheese and 2 garnish