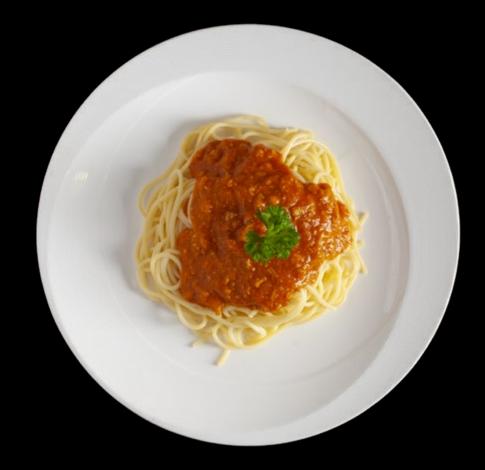

### Pasta

| Š | The King (Aglio Olio) Spaghetti, grilled king prawn, parsley, garlic, chilli padi and flakes                                                                        | 15 |
|---|---------------------------------------------------------------------------------------------------------------------------------------------------------------------|----|
|   | The Angry (Arrabiata) Penne, ground beef, chopped onions and parsley, San Marzano tomato paste with herbs, chilli padi and grated parmesan cheese                   | 17 |
|   | The Earl Granchio (Al Granchio) Linguine, buttered crab meat, chopped onions, parsley and San Marzano tomato paste with herbs                                       | 20 |
|   | The Macabroni (Mac & Cheese) Macaroni pasta, smoked duck, parmesan crumbs, mozzarella cheese and parsley                                                            | 16 |
| Š | The Fisherman (Marinara) Spaghetti, chopped onions and parsley, San Marzano tomato paste with herbs, grilled king prawns with chilli flakes, blue mussels and squid | 18 |
|   | The Ultimate (Carbonara) Linguine, smoked duck, grated parmesan cheese and egg yolk                                                                                 | 15 |