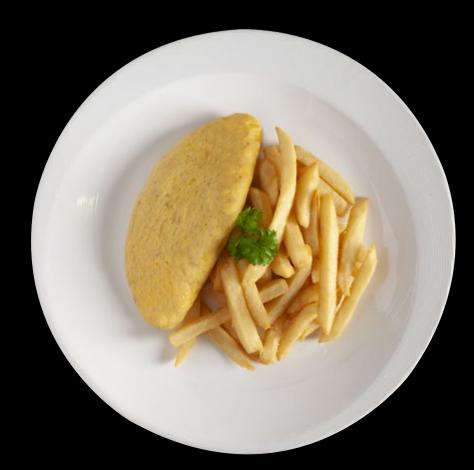

Spaghetti and
chicken bolognese sauce

Fish 'N' Chippies
Fish fillet and U.S. fries

Chick 'N' Fries
Breaded chicken strips and U.S. fries

Cheesy Omelette
Omelette and U.S. fries