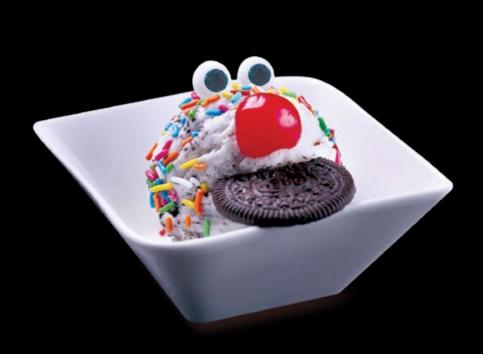

#### Fried Chicken Ice Cream 15 In a Basket (2pc)

Handmade crispy 'fried chicken', chocolate coating and cookie 'bone'

#### Fried Chicken Ice Cream **27** In a Basket (4pc)

Handmade crispy 'fried chicken', chocolate coating and cookie 'bone'

| Sundaes                                                                                        |       |                                                                                   |    |
|------------------------------------------------------------------------------------------------|-------|-----------------------------------------------------------------------------------|----|
| Banana Split                                                                                   | 13    | Earlesplanade                                                                     | 14 |
| Wild Strawberry, chocolate and vanilla gelato, strawberry, pineapple, banana slices and almono | ds    | Premium Mao Shan Wang ice cream with sea salt gula melaka and coconut cream sauce |    |
| Firehouse Happy Birthday                                                                       | 12    | Durian Supreme                                                                    | 13 |
| Vanilla, Chocoholic and Wild Strawberry gelato, strawberry, pineapple and chocolate fudge topp | oings | Durian gelato, almonds, attap seeds and almond coated wafer                       |    |
| Gold Rush                                                                                      | 11    | Pistachio Daze                                                                    | 13 |
| Chocolate, mocha gelato, cold fudge, butterscotch and almonds                                  |       | Pistachio gelato, hazelnut wafers, hot fudge and almond coated wafer              |    |
| Merri-Mint                                                                                     | 12    | For the Love of Lychee                                                            | 13 |
| Mint chip gelato, hot fudge, whipped cream, chocolate curls and mint leaf                      |       | Lychee gelato, lychee fruit and strawberry topping                                |    |
| Opera Dark Chocolate                                                                           | 13    | You Met Your Match-A Matcha gelato and red beans                                  | 13 |
| Dark chocolate gelato, whipped cream, chocolo fudge, chocolate sticks and curls                | ate   | Mango Fantasy                                                                     | 13 |
| Chocolate Crunch                                                                               | 13    | Mango gelato, vanilla gelato, pineapple topping, banana slices and peach chunks   | 10 |
| Chocoholic gelato, hot fudge, and chocolate curls                                              |       | Cheese Cookie Summit                                                              | 13 |
| Coit Tower                                                                                     | 13    | Cheese cookie gelato, vanilla gelato, cold fudge c<br>chocolate balls             |    |
| Vanilla and chocoholic gelato, banana slices, chooclate curls and almonds                      |       | Earthquake                                                                        | 24 |
| Ring-A-Ding-A-Ling                                                                             | 13    | Choice of 8 flavors                                                               |    |
| Chocoholic and vanilla gelato with chocolate fur whipped cream and chocolate curls             | dge,  | Topless 5 Choice of 5 flavors                                                     | 13 |
| Strawberry Stripes                                                                             | 13    |                                                                                   |    |
| Vanilla, chocoholic and strawberry gelato, strawberry topping and almonds                      |       | Gelato Crunchie Cones Choice of Classic Vanilla or Choco Pop                      | 7  |
|                                                                                                |       | Ice Cream Cake (per slice)                                                        | 7  |