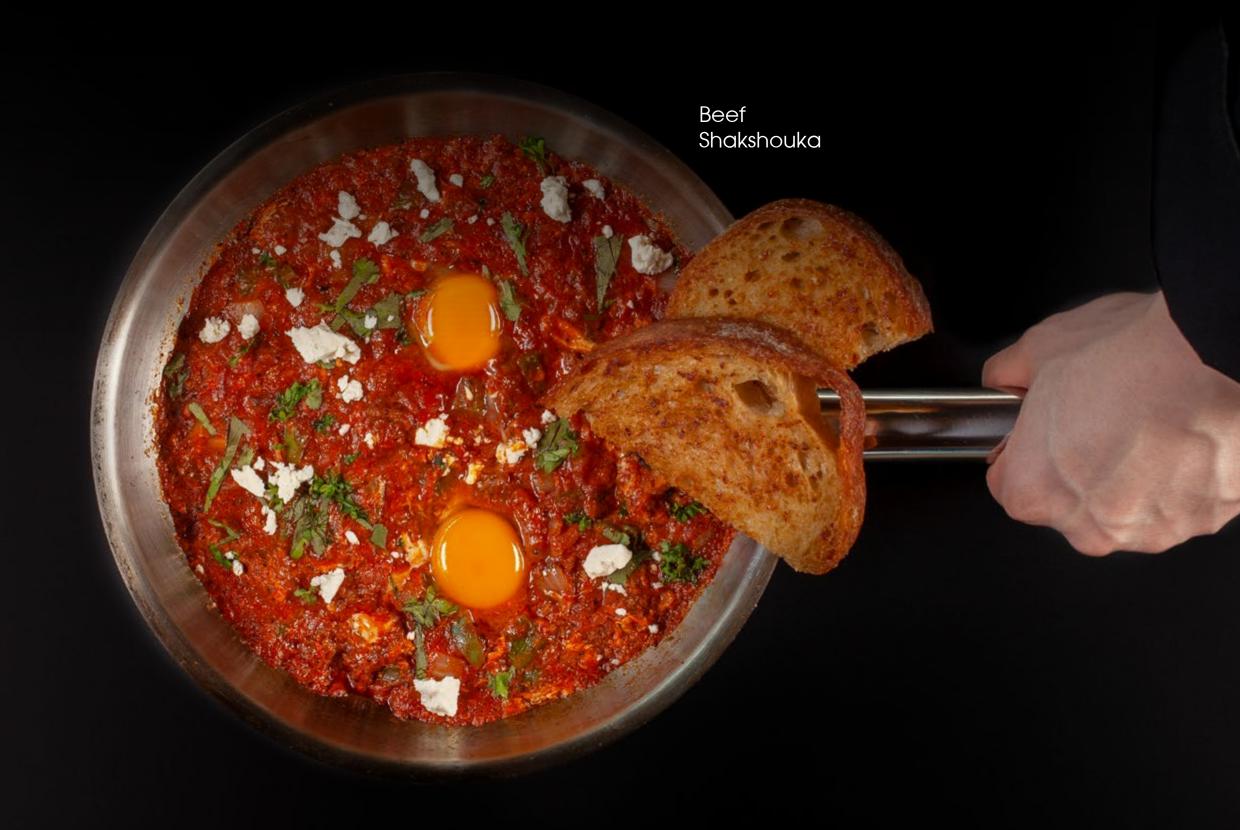

# All-Day Brunch

| Beef Shakshouka  Minced beef, chopped onions, San Marzano tomato paste with herbs, eggs, feta cheese crumble, chopped cilantro, parsley and a slice of sourdough                                    | 18 |
|-----------------------------------------------------------------------------------------------------------------------------------------------------------------------------------------------------|----|
| Epic Egg Breakfast  Grilled chicken chipolata & turkey bacon, romaine lettuce, sautéed mushrooms with herbs, hickory baked beans, with a choice of either scrambled, omelette or sunny side up eggs | 18 |
| Creamy Mushroom Scrambled Eggs Grilled chicken chipolata, scrambled eggs, romaine lettuce, mushroom cream sauce on a slice of sourdough                                                             | 15 |
| Peachy Summer Ricotta Cheese Pancake Ricotta pancake served with sliced strawberries,                                                                                                               | 17 |
| Blueberry Winter Lemon Ricotta Pancake                                                                                                                                                              | 17 |
| Ricotta pancake served with blueberries, lemon zest, whipping cream and maple syrup                                                                                                                 |    |