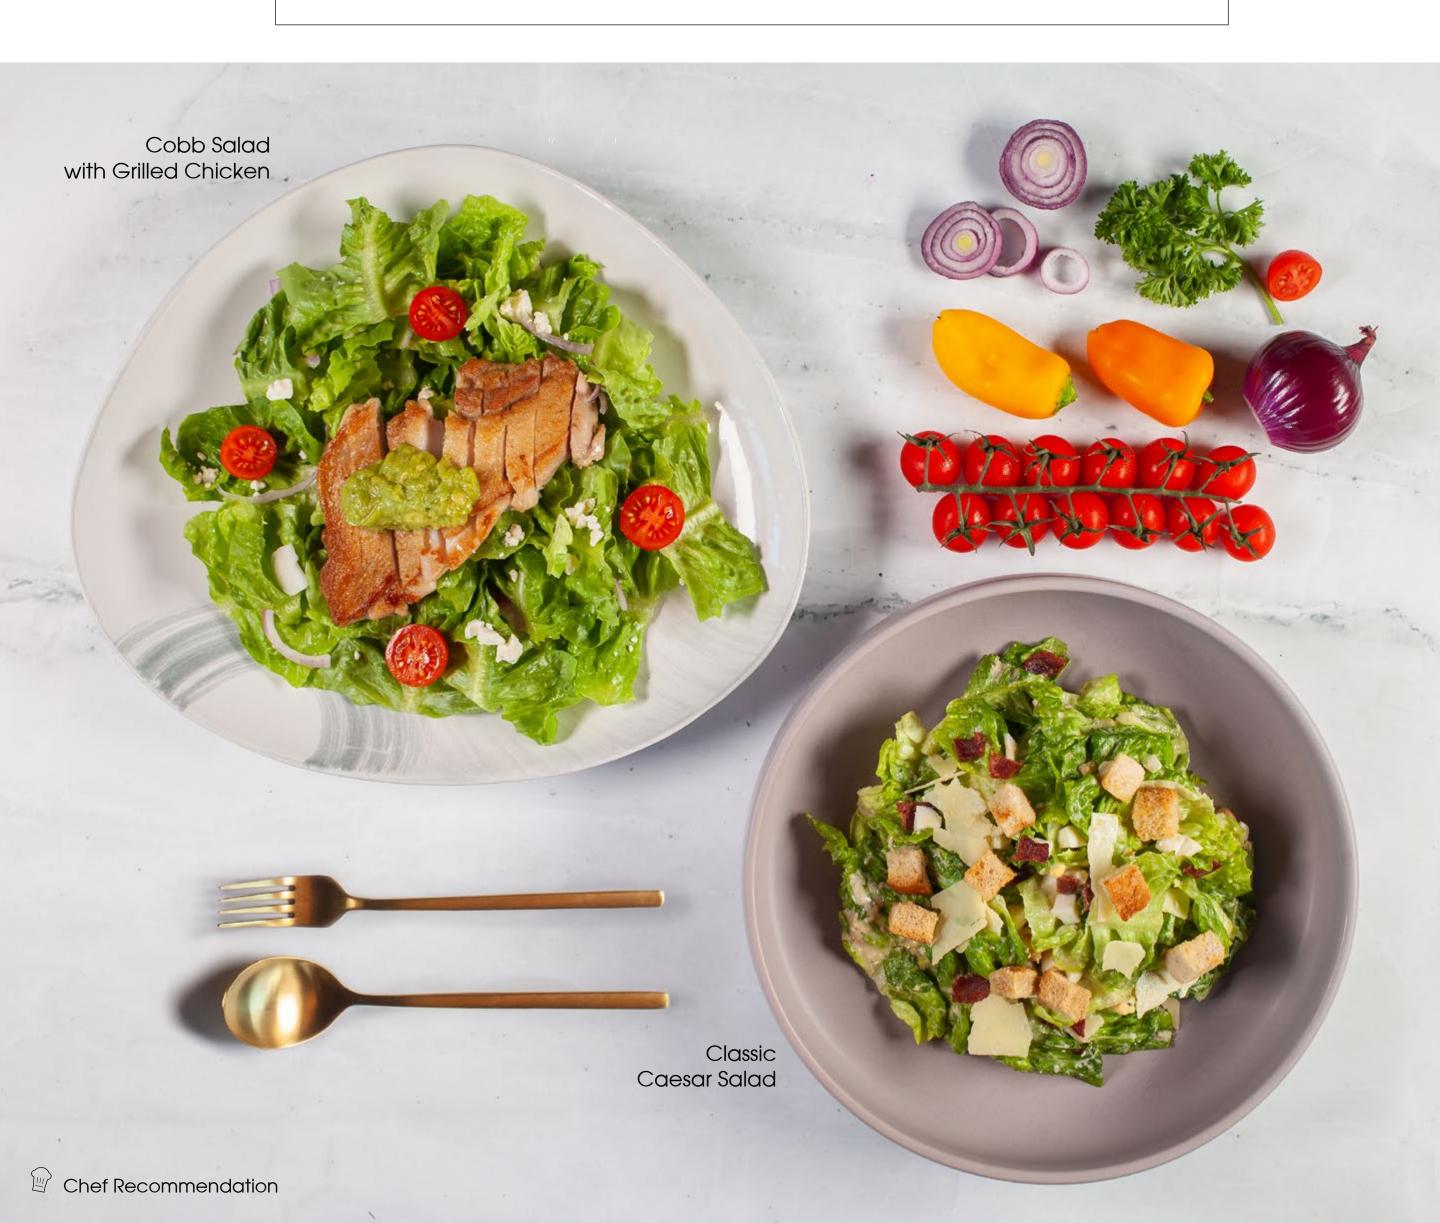

### Salad

| Classic Caesar Salad  Romaine lettuce, cheese croutons, turkey bacon, shaved parmesan cheese, diced egg and caesar dressing                                               | 11 |
|---------------------------------------------------------------------------------------------------------------------------------------------------------------------------|----|
| Classic Caesar Salad with Grilled Chicken  Pan-fried chicken thigh, romaine lettuce, cheese croutons, turkey bacon, shaved parmesan cheese, diced egg and caesar dressing | 13 |
| Cobb Salad with Grilled Chicken Sous vide chicken thigh, romaine lettuce, cheese croutons, turkey bacon, feta cheese, guacamole, diced egg and thousand island dressing   | 14 |
| Add-On:<br>Blue Cheese                                                                                                                                                    | 1  |
| Salad Buffet with any mains purchased                                                                                                                                     | 6  |
| Salad Buffet<br>À la carte                                                                                                                                                | 20 |