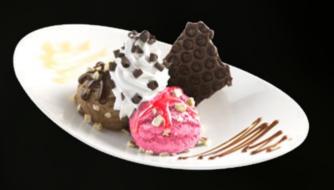

#### Fried Chicken Ice Cream 15 In a Basket (2pc)

Handmade crispy 'fried chicken', chocolate coating and cookie 'bone'

#### Fried Chicken Ice Cream **27** In a Basket (4pc)

Handmade crispy 'fried chicken', chocolate coating and cookie 'bone'

| Sundaes                                                                                        |       |                                                                                   |    |
|------------------------------------------------------------------------------------------------|-------|-----------------------------------------------------------------------------------|----|
| Banana Split                                                                                   | 13    | Earlesplanade                                                                     | 14 |
| Wild Strawberry, chocolate and vanilla gelato, strawberry, pineapple, banana slices and almono | ds    | Premium Mao Shan Wang ice cream with sea salt gula melaka and coconut cream sauce |    |
| Firehouse Happy Birthday                                                                       | 12    | Durian Supreme                                                                    | 13 |
| Vanilla, Chocoholic and Wild Strawberry gelato, strawberry, pineapple and chocolate fudge topp | oings | Durian gelato, almonds, attap seeds and almond coated wafer                       |    |
| Gold Rush                                                                                      | 11    | Pistachio Daze                                                                    | 13 |
| Chocolate, mocha gelato, cold fudge, butterscotch and almonds                                  |       | Pistachio gelato, hazelnut wafers, hot fudge and almond coated wafer              |    |
| Merri-Mint                                                                                     | 12    | For the Love of Lychee                                                            | 13 |
| Mint chip gelato, hot fudge, whipped cream, chocolate curls and mint leaf                      |       | Lychee gelato, lychee fruit and strawberry topping                                |    |
| Opera Dark Chocolate                                                                           | 13    | You Met Your Match-A Matcha gelato and red beans                                  | 13 |
| Dark chocolate gelato, whipped cream, chocolo fudge, chocolate sticks and curls                | ate   | Mango Fantasy                                                                     | 13 |
| Chocolate Crunch                                                                               | 13    | Mango gelato, vanilla gelato, pineapple topping, banana slices and peach chunks   | 10 |
| Chocoholic gelato, hot fudge, and chocolate curls                                              |       | Cheese Cookie Summit                                                              | 13 |
| Coit Tower                                                                                     | 13    | Cheese cookie gelato, vanilla gelato, cold fudge c<br>chocolate balls             |    |
| Vanilla and chocoholic gelato, banana slices, chooclate curls and almonds                      |       | Earthquake                                                                        | 24 |
| Ring-A-Ding-A-Ling                                                                             | 13    | Choice of 8 flavors                                                               |    |
| Chocoholic and vanilla gelato with chocolate fur whipped cream and chocolate curls             | dge,  | Topless 5 Choice of 5 flavors                                                     | 13 |
| Strawberry Stripes                                                                             | 13    |                                                                                   |    |
| Vanilla, chocoholic and strawberry gelato, strawberry topping and almonds                      |       | Gelato Crunchie Cones Choice of Classic Vanilla or Choco Pop                      | 7  |
|                                                                                                |       | Ice Cream Cake (per slice)                                                        | 7  |