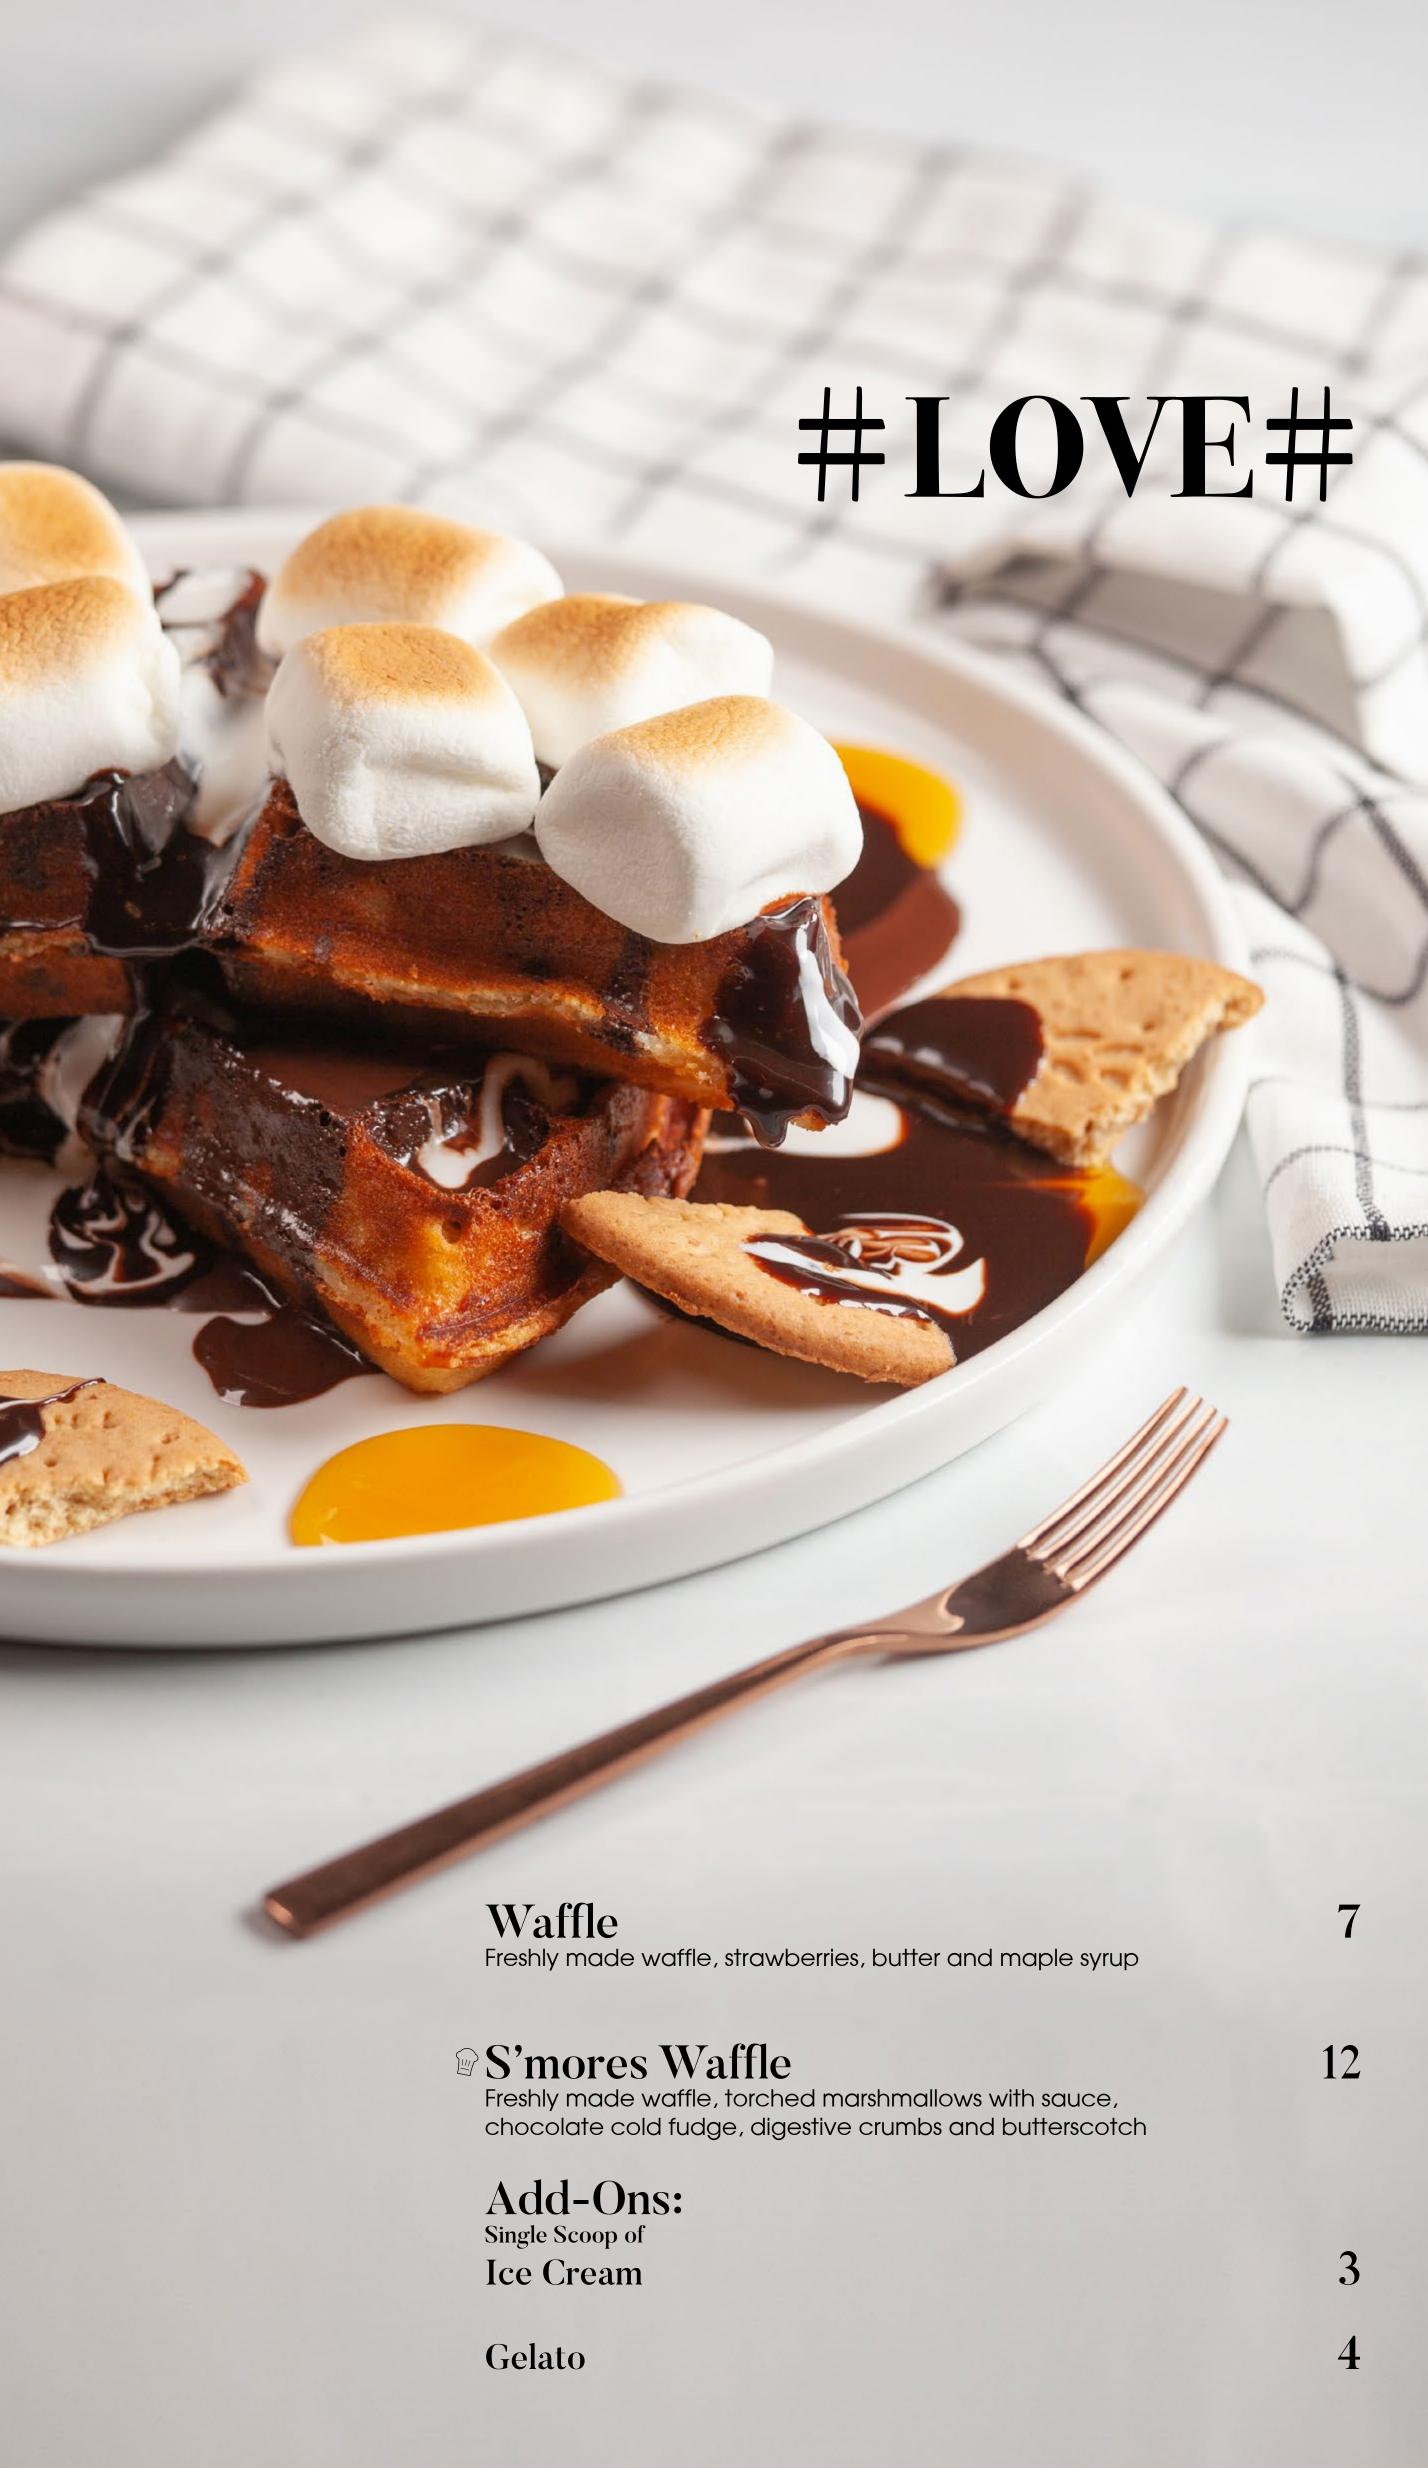

### Deep Fried Chicken Katsu & Waffle

Freshly made waffle, chicken leg, fresh crumbs and maple syrup