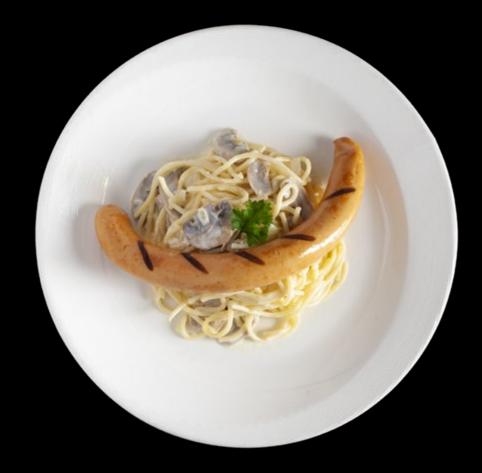

### Pasta

| Š | The King (Aglio Olio) Spaghetti, grilled king prawn, parsley, garlic, chilli padi and flakes                                                                        | 15 |
|---|---------------------------------------------------------------------------------------------------------------------------------------------------------------------|----|
|   | The Angry (Arrabiata) Penne, ground beef, chopped onions and parsley, San Marzano tomato paste with herbs, chilli padi and grated parmesan cheese                   | 17 |
|   | The Earl Granchio (Al Granchio) Linguine, buttered crab meat, chopped onions, parsley and San Marzano tomato paste with herbs                                       | 20 |
|   | The Macabroni (Mac & Cheese) Macaroni pasta, smoked duck, parmesan crumbs, mozzarella cheese and parsley                                                            | 16 |
| Š | The Fisherman (Marinara) Spaghetti, chopped onions and parsley, San Marzano tomato paste with herbs, grilled king prawns with chilli flakes, blue mussels and squid | 18 |
|   | The Ultimate (Carbonara) Linguine, smoked duck, grated parmesan cheese and egg yolk                                                                                 | 15 |