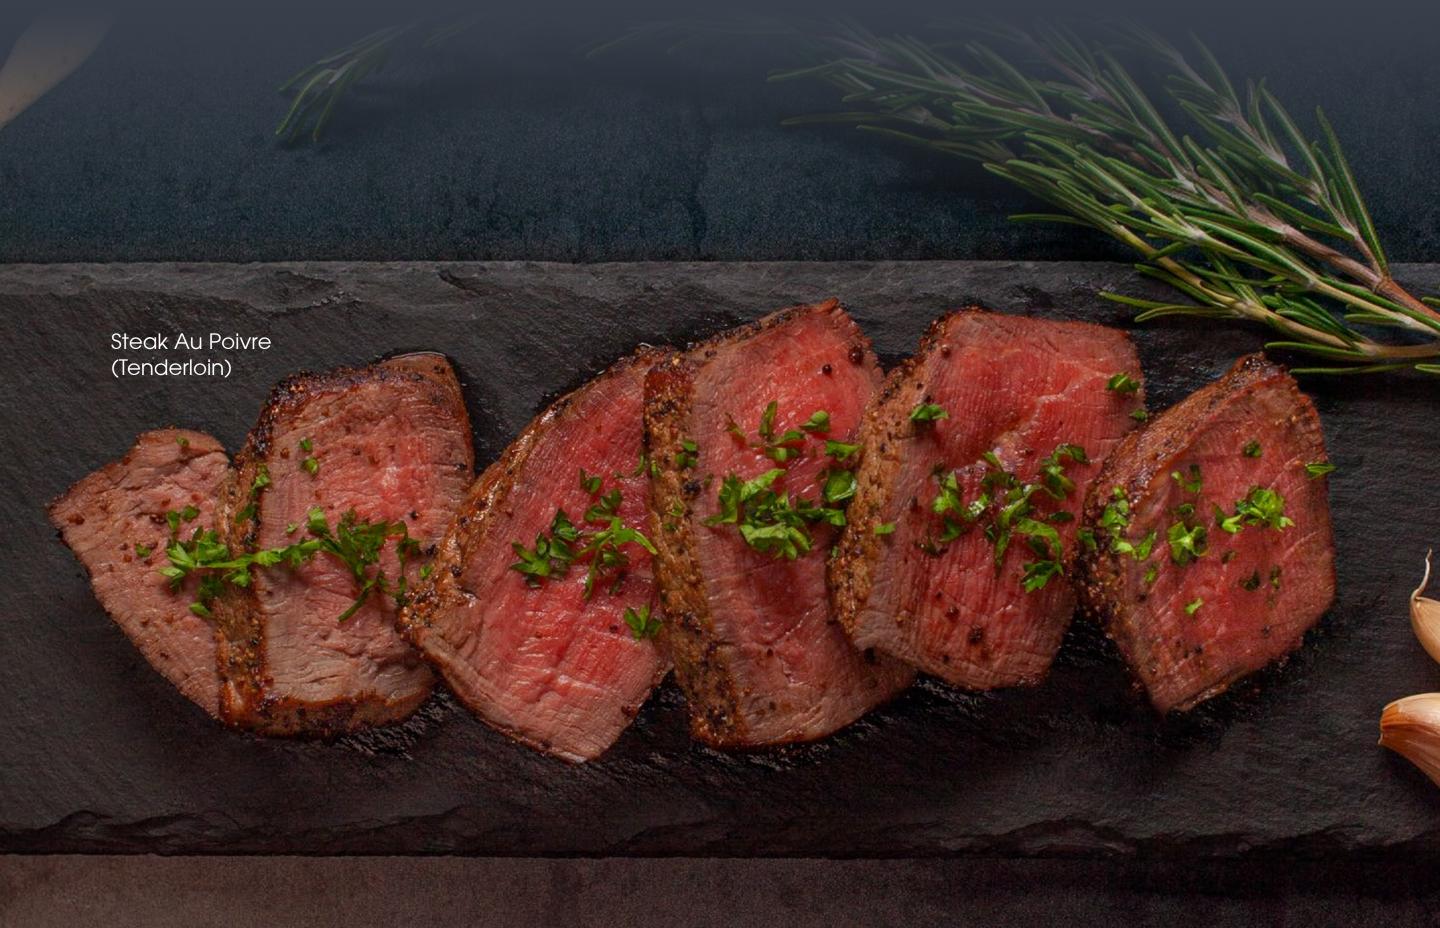

#### Steak Au Poivre 200 gm (Served with U.S. Fries)

N.Z. tenderloin, crushed pepper corn, parsley, whole grain mustard and fries