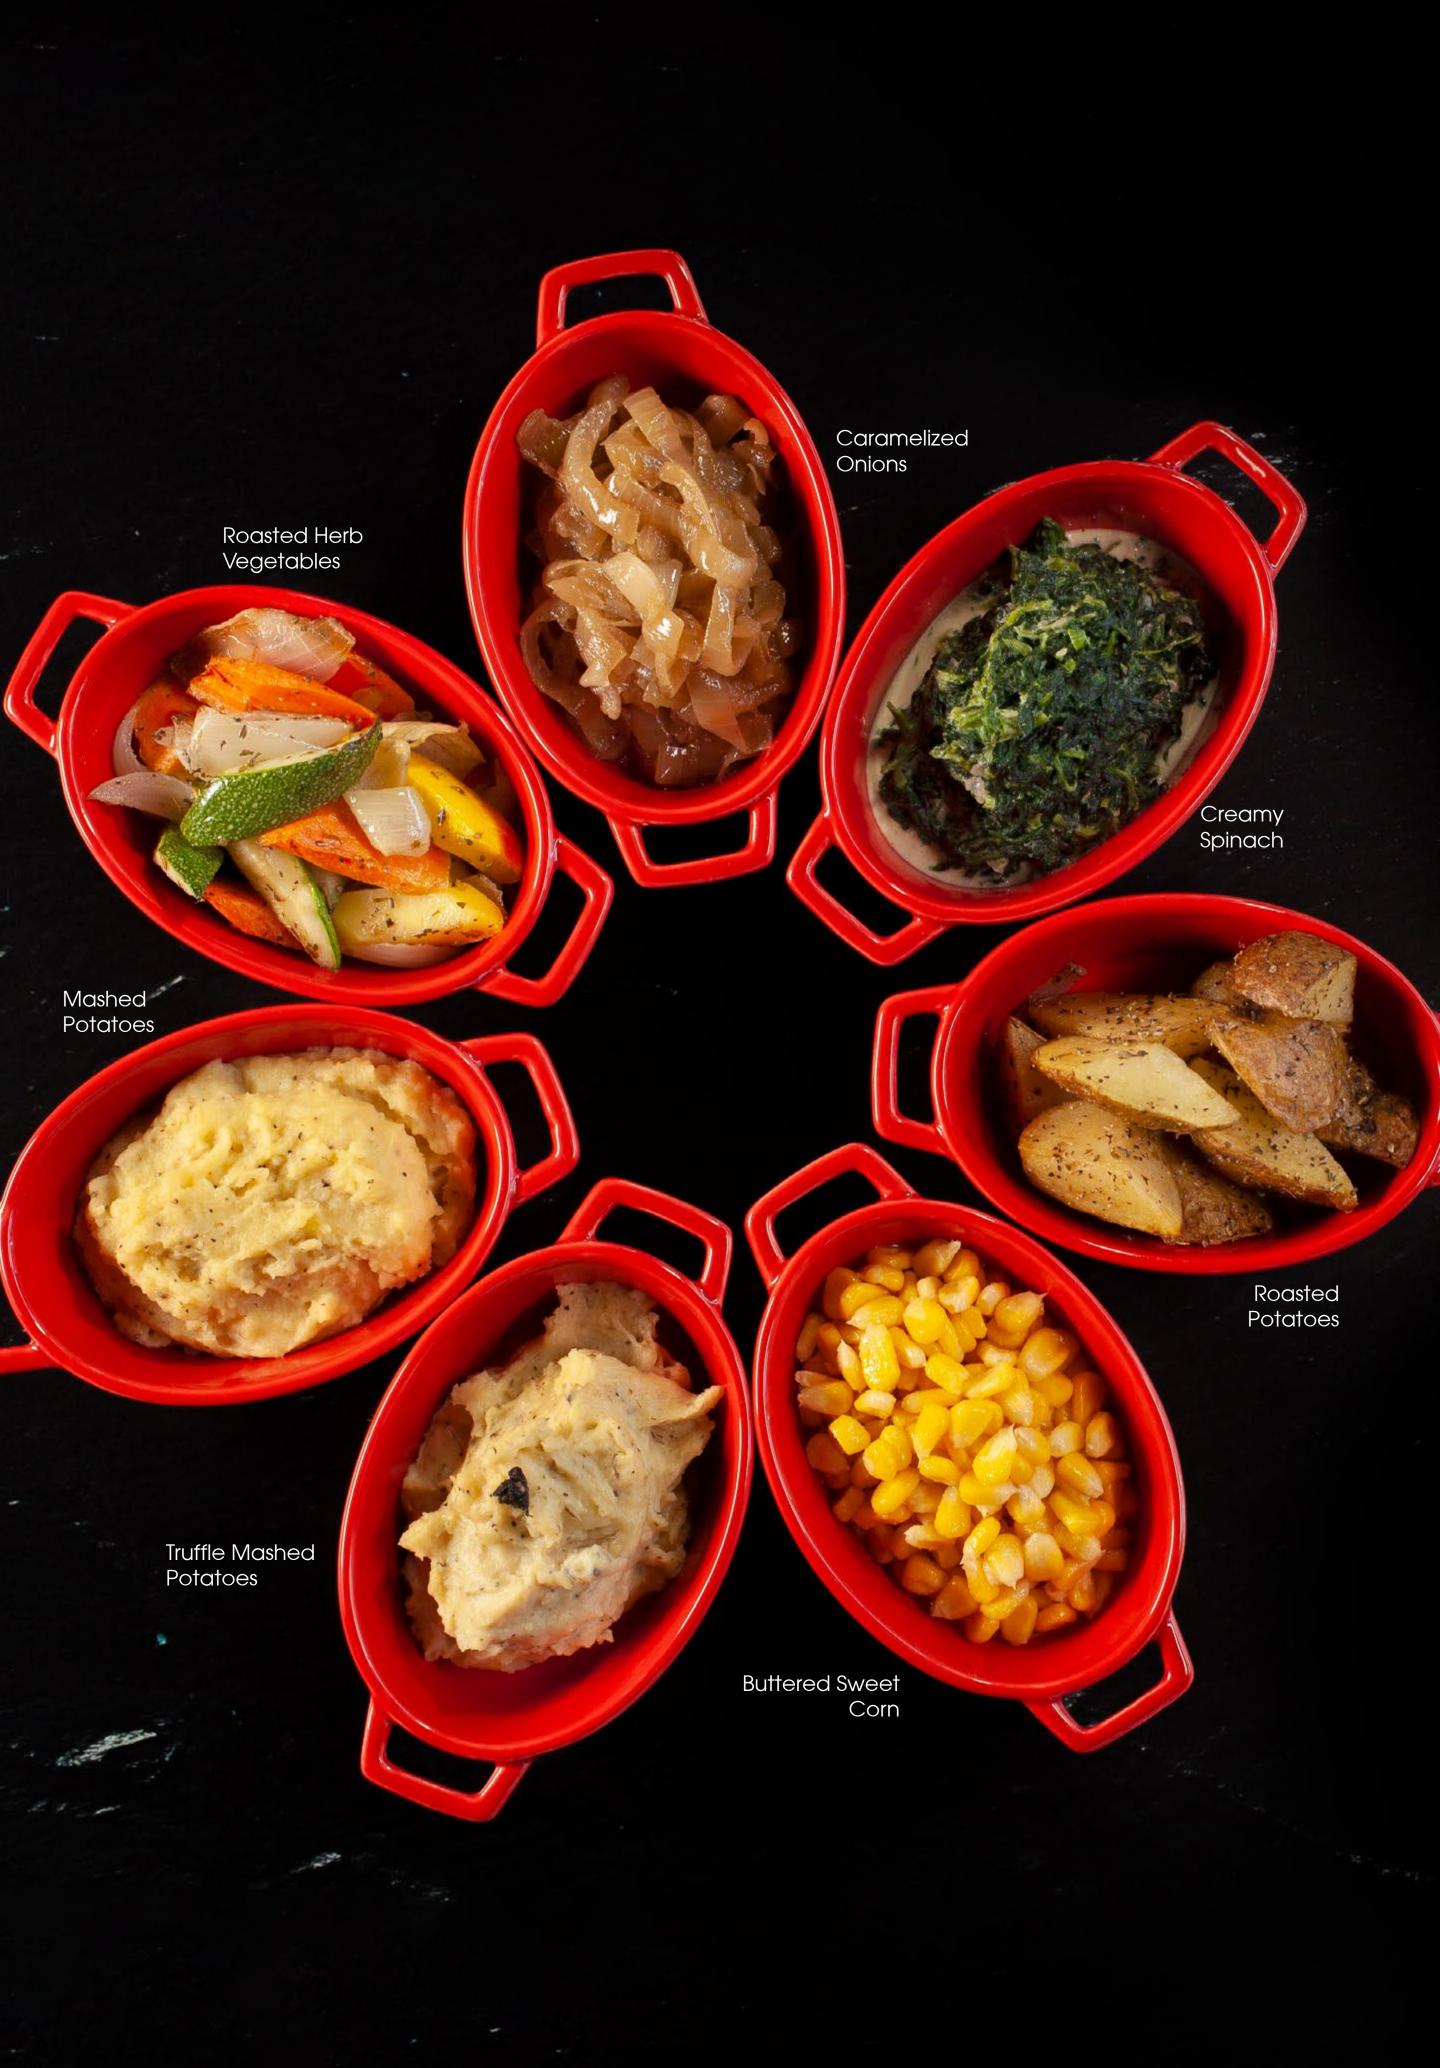

### Sides

| Buttered Sweet Corn            | 3 |        |
|--------------------------------|---|--------|
| Caramelized Onions             | 3 |        |
| Mashed Potatoes                | 3 |        |
| Roasted Herb Vegetables        | 3 |        |
| Roasted Potatoes               | 3 |        |
| Garden Salad                   | 3 |        |
| Baked Beans                    | 3 |        |
| U.S. Fries                     | 4 |        |
| Premīum Sides                  |   | Top Up |
| Mac & Cheese with Fresh Crumbs | 7 | 4      |
| Truffle Mashed Potatoes        | 7 | 4      |
| Creamy Spinach                 | 4 | 1      |
| Sautéed Mushrooms              | 5 | 2      |