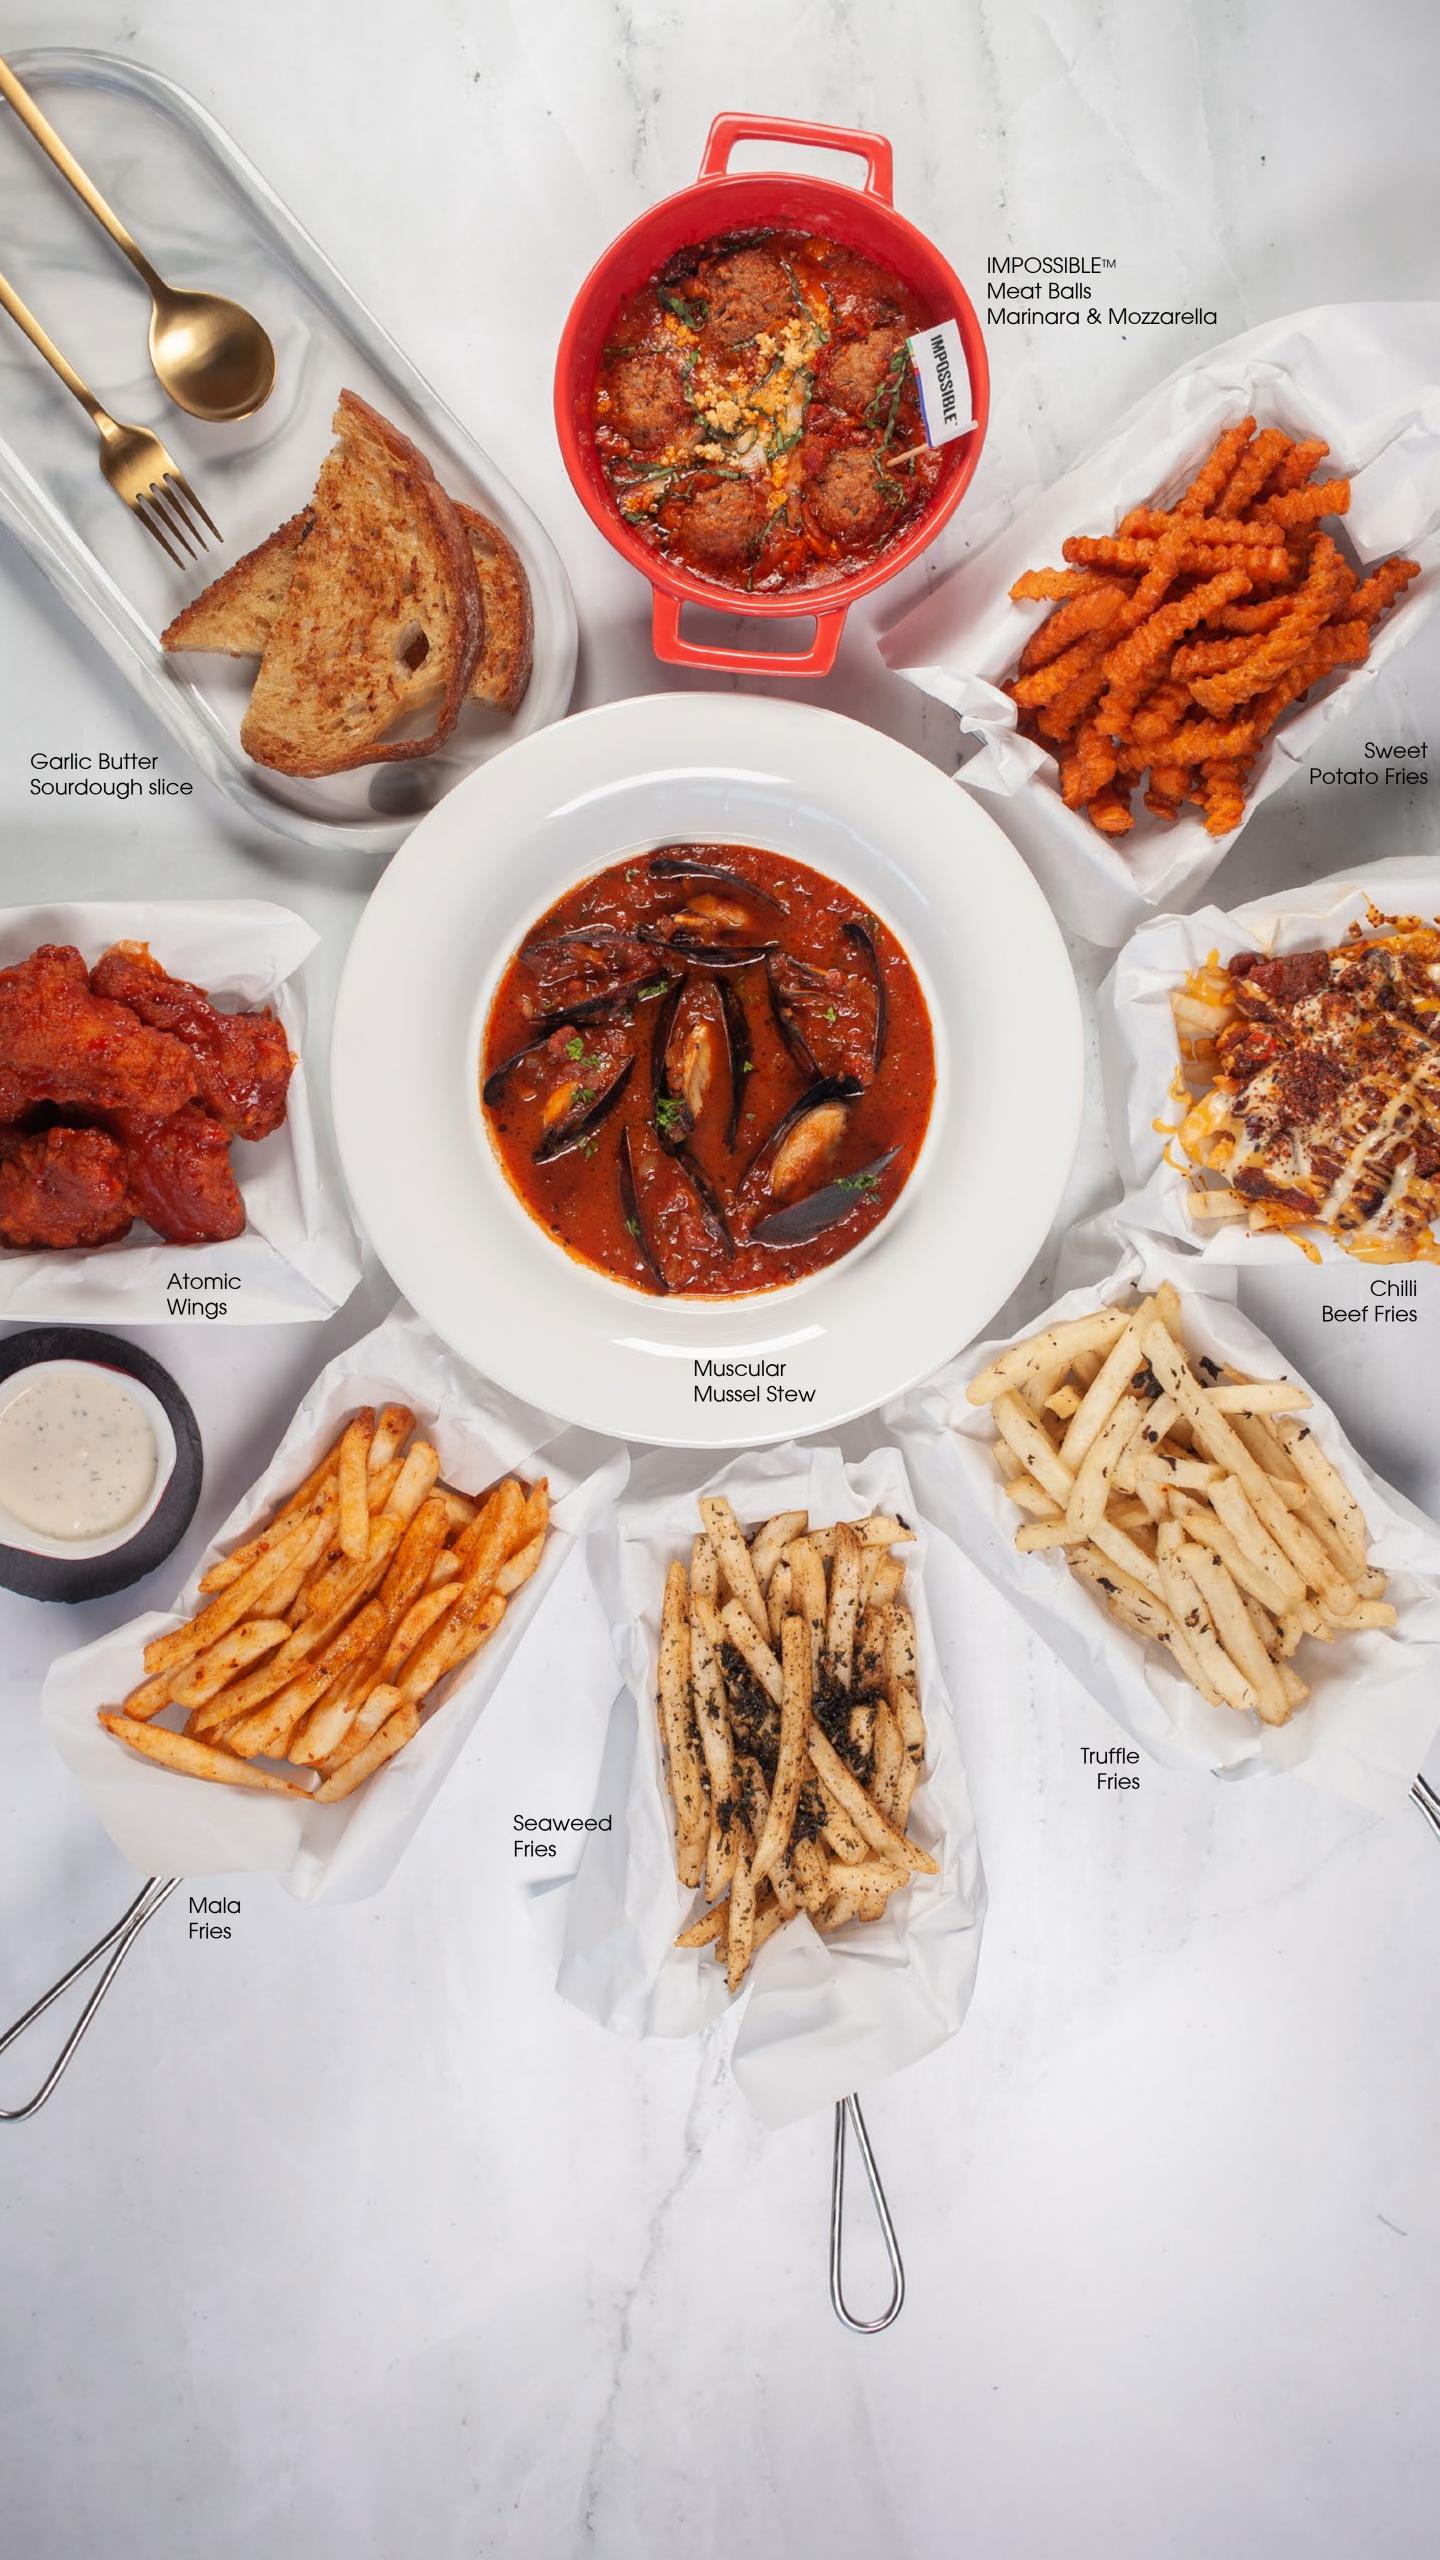

## Appetizers

| Sweet Potato Fries Crinkle cut sweet potatoes                                                                                                                                  | 10      |
|--------------------------------------------------------------------------------------------------------------------------------------------------------------------------------|---------|
| Chilli Beef Fries  U.S. fries, ground beef, cumin, nacho cheese sauce, kidney beans, ranch sauce and spices                                                                    | 14      |
| U.S. Fries U.S. Idaho cut potatoes                                                                                                                                             | 7       |
| Mala Fries U.S. Idaho cut potatoes with Mala seasoning                                                                                                                         | 8       |
| Seaweed Fries U.S. Idaho cut potatoes with seaweed seasoning                                                                                                                   | 8       |
| Truffle Fries U.S. Idaho cut potatoes drizzled with truffle                                                                                                                    | 10      |
| Atomic Wings (4 / 6 pcs) Wings marinated in BBQ sriracha, served with ranch sauce and cucumber sticks                                                                          | 10 / 15 |
| Muscular Mussel Stew  Blue Mussels, chopped onions, parsley, San Marzano tomato paste with herbs and served with a slice of sourdough                                          | 14      |
| IMPOSSIBLE™ Meat Balls Marinara & Mozzarella  IMPOSSIBLE™ meat balls, chopped onions and parsley, San Marzano tomato paste with herbs, shredded mozzarella and parmesan crumbs | 15      |
| Garlic Butter Sourdough Slice Sourdough with homemade garlic butter spread                                                                                                     | 4       |