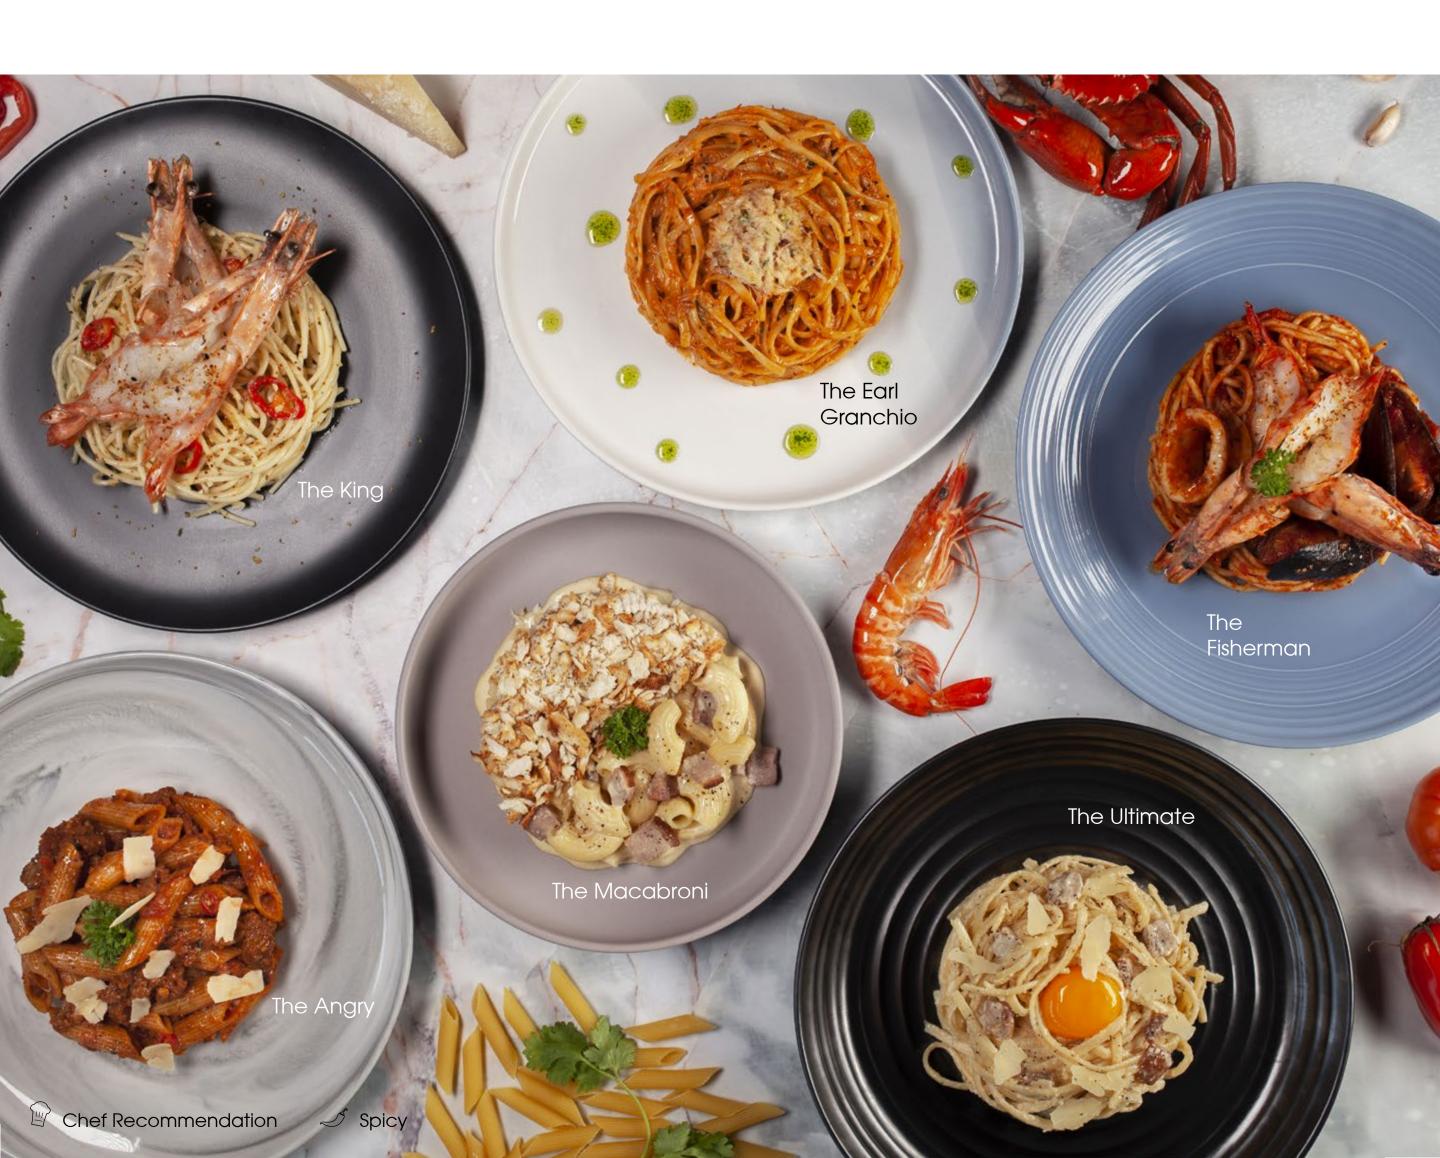

### Pasta

| Š | The King (Aglio Olio) Spaghetti, grilled king prawn, parsley, garlic, chilli padi and flakes                                                                        | 15 |
|---|---------------------------------------------------------------------------------------------------------------------------------------------------------------------|----|
|   | The Angry (Arrabiata) Penne, ground beef, chopped onions and parsley, San Marzano tomato paste with herbs, chilli padi and grated parmesan cheese                   | 17 |
|   | The Earl Granchio (Al Granchio) Linguine, buttered crab meat, chopped onions, parsley and San Marzano tomato paste with herbs                                       | 20 |
|   | The Macabroni (Mac & Cheese) Macaroni pasta, smoked duck, parmesan crumbs, mozzarella cheese and parsley                                                            | 16 |
| Š | The Fisherman (Marinara) Spaghetti, chopped onions and parsley, San Marzano tomato paste with herbs, grilled king prawns with chilli flakes, blue mussels and squid | 18 |
|   | The Ultimate (Carbonara) Linguine, smoked duck, grated parmesan cheese and egg yolk                                                                                 | 15 |