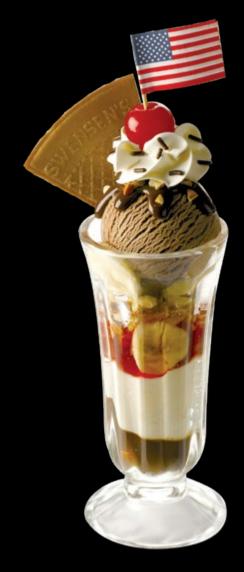

#### Fried Chicken Ice Cream **27** In a Basket (4pc)

Handmade crispy 'fried chicken', chocolate coating and cookie 'bone'

| Sundaes                                                                                        |       |                                                                                   |    |
|------------------------------------------------------------------------------------------------|-------|-----------------------------------------------------------------------------------|----|
| Banana Split                                                                                   | 13    | Earlesplanade                                                                     | 14 |
| Wild Strawberry, chocolate and vanilla gelato, strawberry, pineapple, banana slices and almono | ds    | Premium Mao Shan Wang ice cream with sea salt gula melaka and coconut cream sauce |    |
| Firehouse Happy Birthday                                                                       | 12    | Durian Supreme                                                                    | 13 |
| Vanilla, Chocoholic and Wild Strawberry gelato, strawberry, pineapple and chocolate fudge topp | oings | Durian gelato, almonds, attap seeds and almond coated wafer                       |    |
| Gold Rush                                                                                      | 11    | Pistachio Daze                                                                    | 13 |
| Chocolate, mocha gelato, cold fudge, butterscotch and almonds                                  |       | Pistachio gelato, hazelnut wafers, hot fudge and almond coated wafer              |    |
| Merri-Mint                                                                                     | 12    | For the Love of Lychee                                                            | 13 |
| Mint chip gelato, hot fudge, whipped cream, chocolate curls and mint leaf                      |       | Lychee gelato, lychee fruit and strawberry topping                                |    |
| Opera Dark Chocolate                                                                           | 13    | You Met Your Match-A Matcha gelato and red beans                                  | 13 |
| Dark chocolate gelato, whipped cream, chocolo fudge, chocolate sticks and curls                | ate   | Mango Fantasy                                                                     | 13 |
| Chocolate Crunch                                                                               | 13    | Mango gelato, vanilla gelato, pineapple topping, banana slices and peach chunks   | 10 |
| Chocoholic gelato, hot fudge, and chocolate curls                                              |       | Cheese Cookie Summit                                                              | 13 |
| Coit Tower                                                                                     | 13    | Cheese cookie gelato, vanilla gelato, cold fudge c<br>chocolate balls             |    |
| Vanilla and chocoholic gelato, banana slices, chooclate curls and almonds                      |       | Earthquake                                                                        | 24 |
| Ring-A-Ding-A-Ling                                                                             | 13    | Choice of 8 flavors                                                               |    |
| Chocoholic and vanilla gelato with chocolate fur whipped cream and chocolate curls             | dge,  | Topless 5 Choice of 5 flavors                                                     | 13 |
| Strawberry Stripes                                                                             | 13    |                                                                                   |    |
| Vanilla, chocoholic and strawberry gelato, strawberry topping and almonds                      |       | Gelato Crunchie Cones Choice of Classic Vanilla or Choco Pop                      | 7  |
|                                                                                                |       | Ice Cream Cake (per slice)                                                        | 7  |