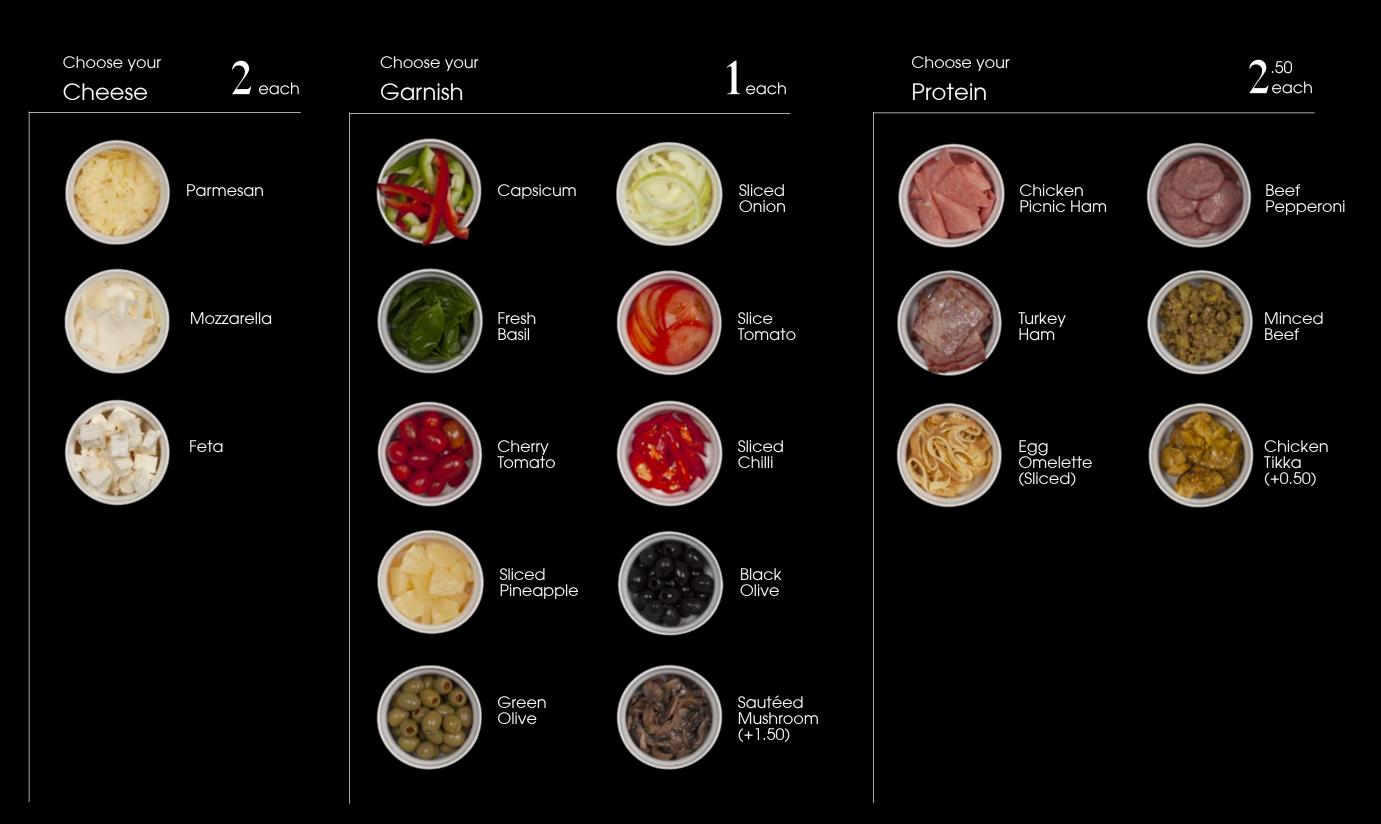

## Build your own pizza

DIY Pizza

from 16

With 20 different toppings available and over 1,000 different combinations, you'll be spoilt for choice, with a slice for everyone

Comes with 1 cheese and 2 garnish