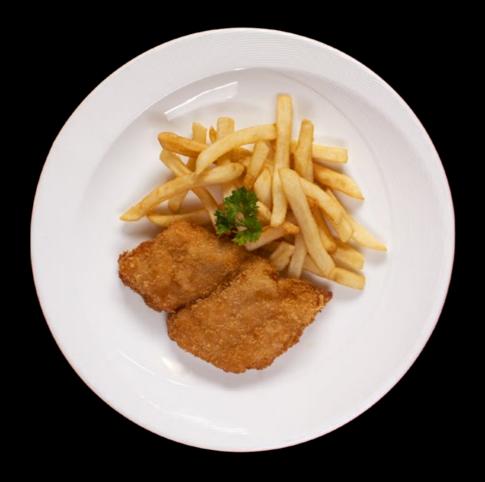

# Burgs & Wich

| The Earle's IMPOSSIBLE <sup>TM</sup> Burger Brioche bun, IMPOSSIBLE patty, butter lettuce, sliced tomatoes, sliced red onion rings, sliced gherkins, jack cheese and fries | 17      |
|----------------------------------------------------------------------------------------------------------------------------------------------------------------------------|---------|
| The Beef Katsu Baga バーガー Brioche bun, beef patty, julienne cabbage, fresh crumbs and fries                                                                                 | 19      |
| The Chicken Katsu Baga バーガー Brioche bun, chicken leg, julienne cabbage, fresh crumbs and fries                                                                             | 16      |
| The Atlantic Burger  Brioche bun, butter lettuce, cod fish, lemon, tartar sauce, crushed seaweed and fries                                                                 | 33      |
| The Topless Philly                                                                                                                                                         | 16      |
| Cheese Sandwich                                                                                                                                                            |         |
| Ground beef, onions, sourdough, mozzarella cheese and fries                                                                                                                |         |
| The Fish Burger                                                                                                                                                            | 16 / 22 |
| Single / Double                                                                                                                                                            |         |
| Brioche bun, butter lettuce, fish fillet, lemon, tartar sauce, crushed seaweed and fries                                                                                   |         |