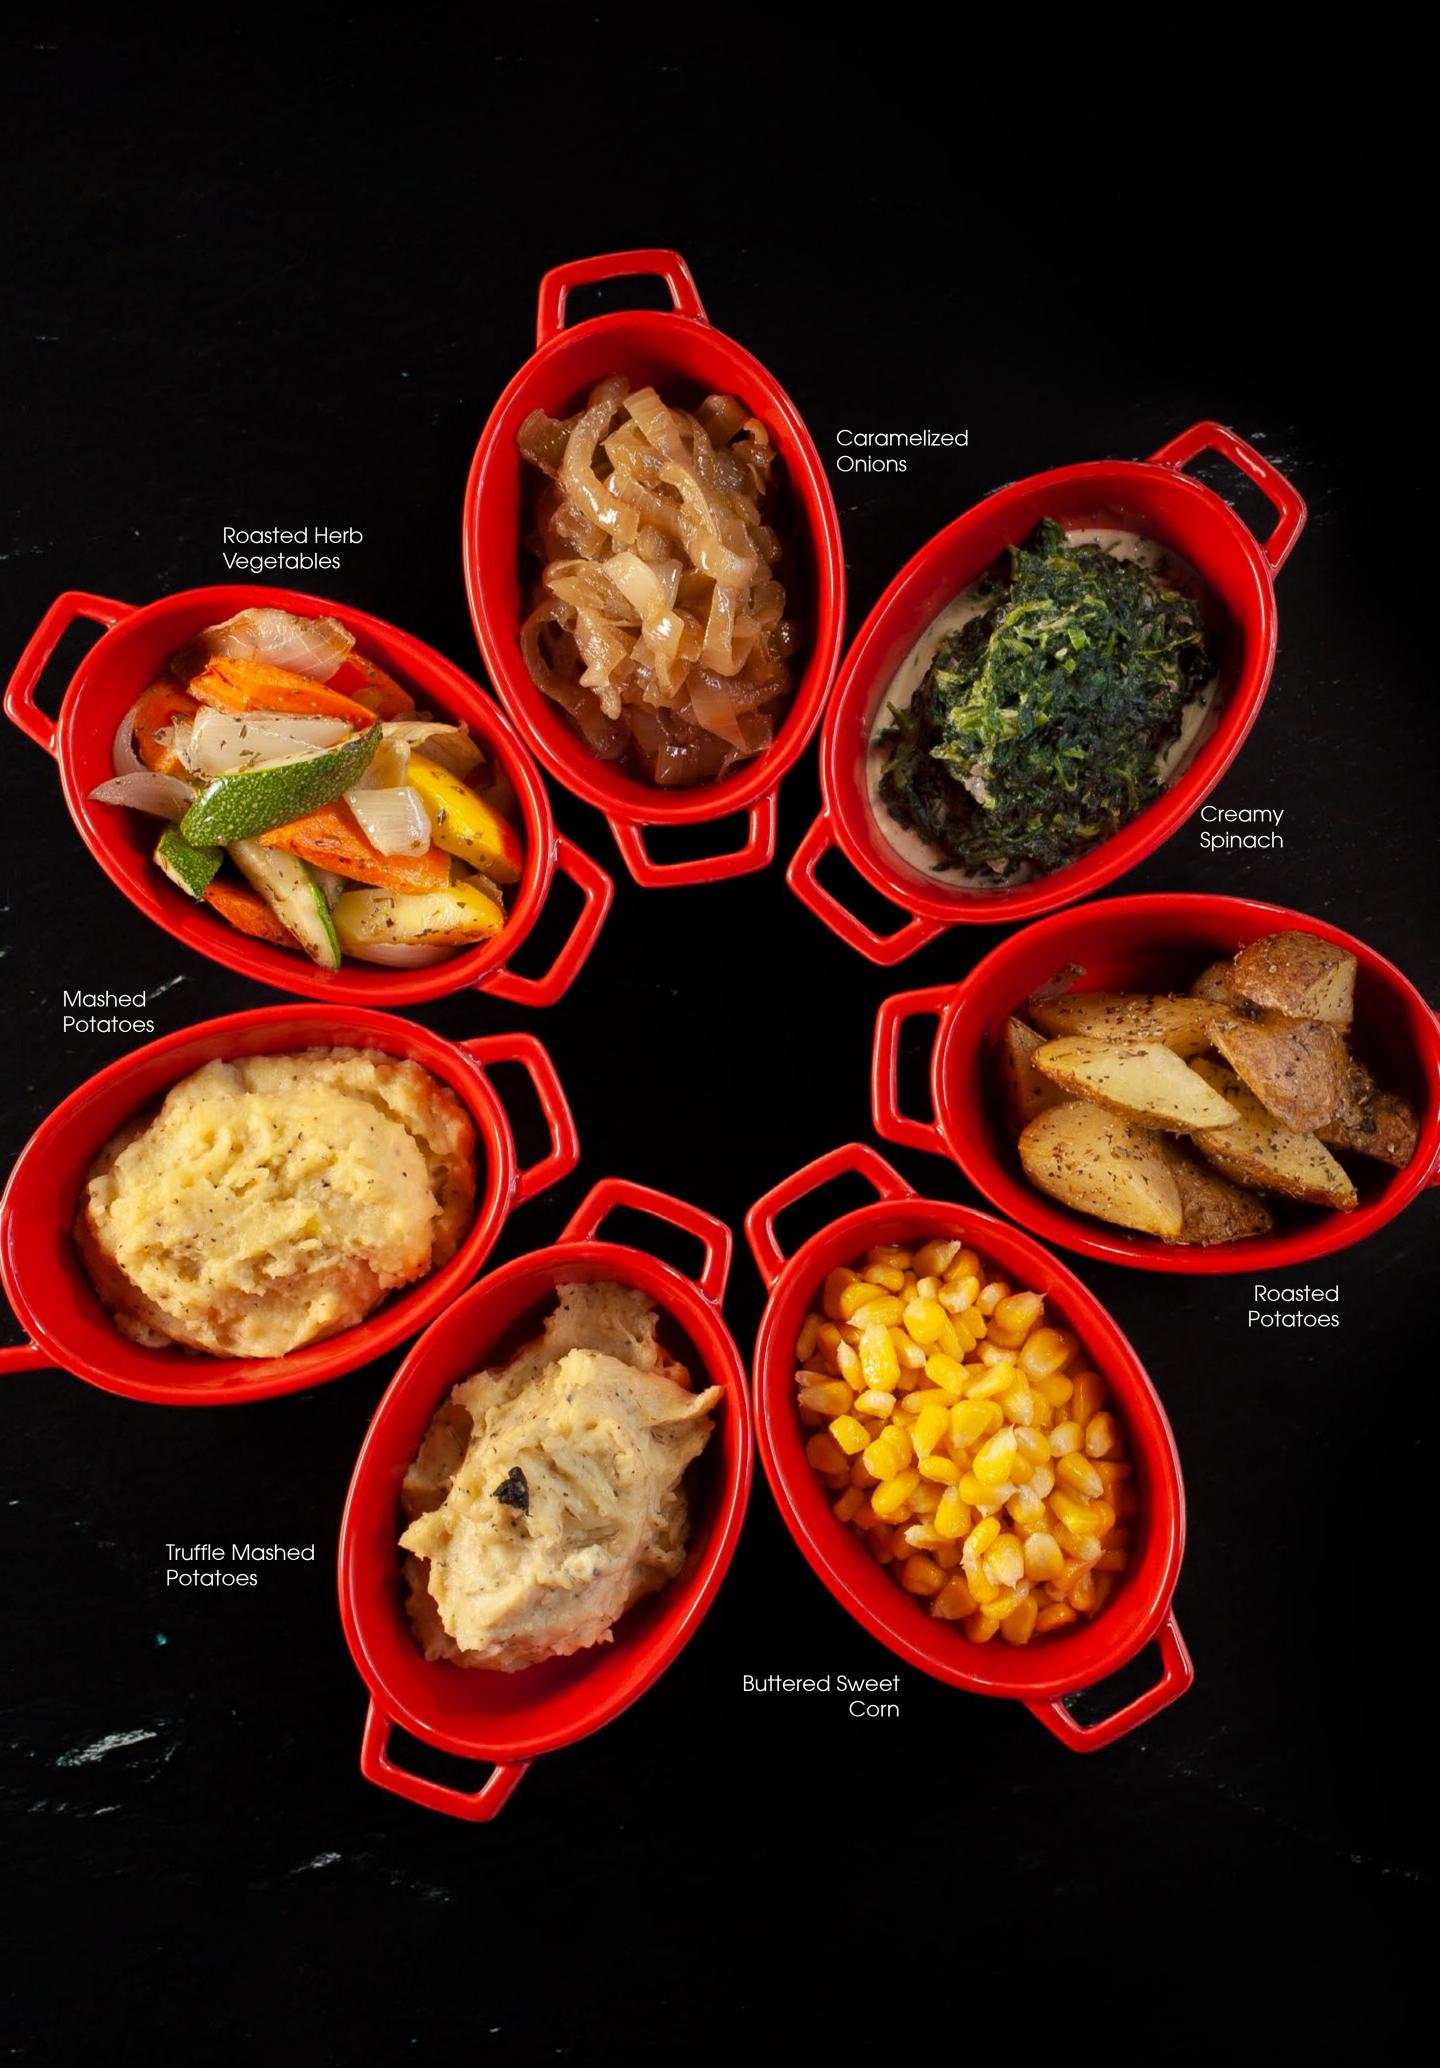

## Sides

| Buttered Sweet Corn            | 3 |        |
|--------------------------------|---|--------|
| Caramelized Onions             | 3 |        |
| Mashed Potatoes                | 3 |        |
| Roasted Herb Vegetables        | 3 |        |
| Roasted Potatoes               | 3 |        |
| Garden Salad                   | 3 |        |
| Baked Beans                    | 3 |        |
| U.S. Fries                     | 4 |        |
| Premīum Sides                  |   | Top Up |
| Mac & Cheese with Fresh Crumbs | 7 | 4      |
| Truffle Mashed Potatoes        | 7 | 4      |
| Creamy Spinach                 | 4 | 1      |
| Sautéed Mushrooms              | 5 | 2      |