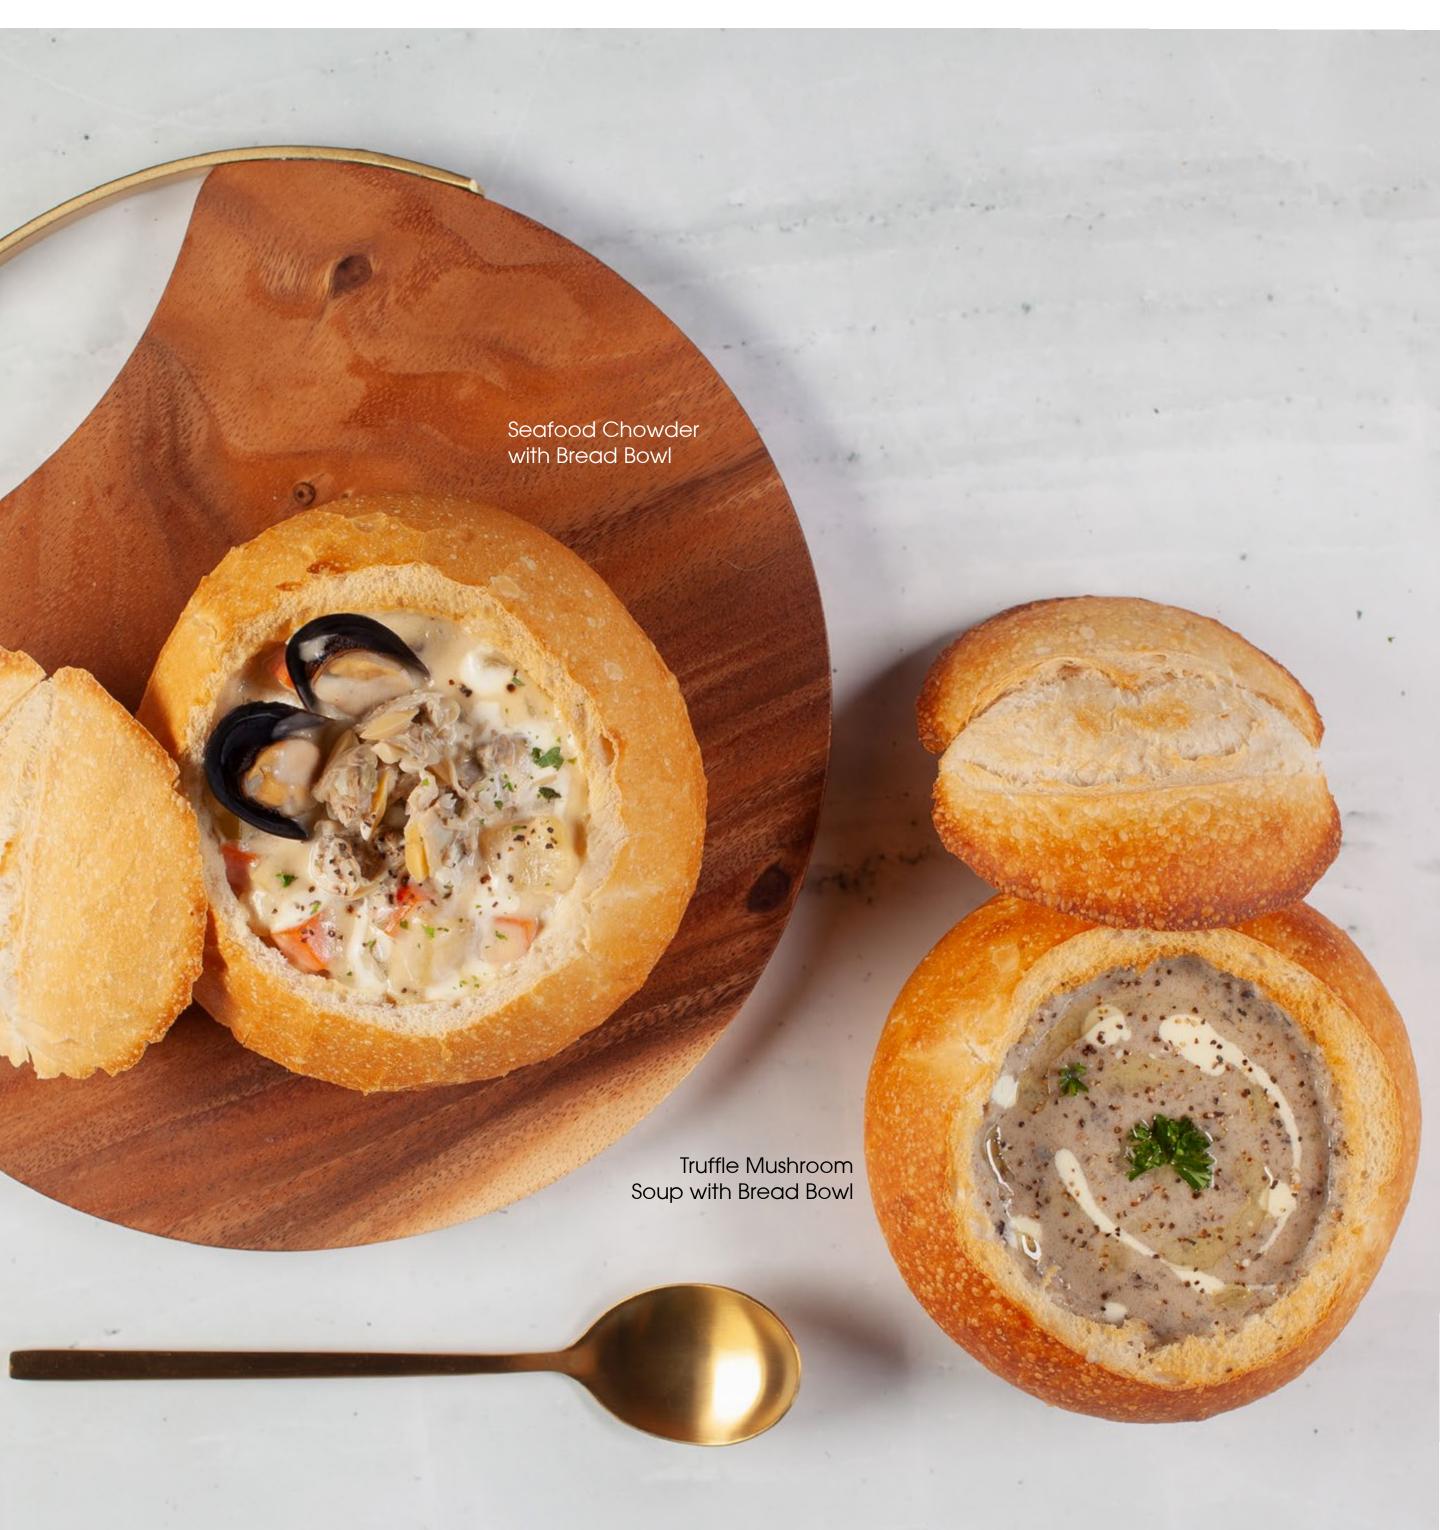

## Salad

| Classic Caesar Salad  Romaine lettuce, cheese croutons, turkey bacon, shaved parmesan cheese, diced egg and caesar dressing                                   | 11 |
|---------------------------------------------------------------------------------------------------------------------------------------------------------------|----|
| Classic Caesar Salad                                                                                                                                          | 13 |
| with Grilled Chicken                                                                                                                                          |    |
| Pan-fried chicken thigh, romaine lettuce, cheese croutons, turkey bacon, shaved parmesan cheese, diced egg and caesar dressing                                |    |
| Cobb Salad                                                                                                                                                    | 14 |
| with Grilled Chicken  Sous vide chicken thigh, romaine lettuce, cheese croutons, turkey bacon, feta cheese, guacamole, diced egg and thousand island dressing |    |
| Add-On:<br>Blue Cheese                                                                                                                                        | 1  |
| Salad Buffet with any mains purchased                                                                                                                         | 6  |
| Salad Buffet<br>À la carte                                                                                                                                    | 20 |