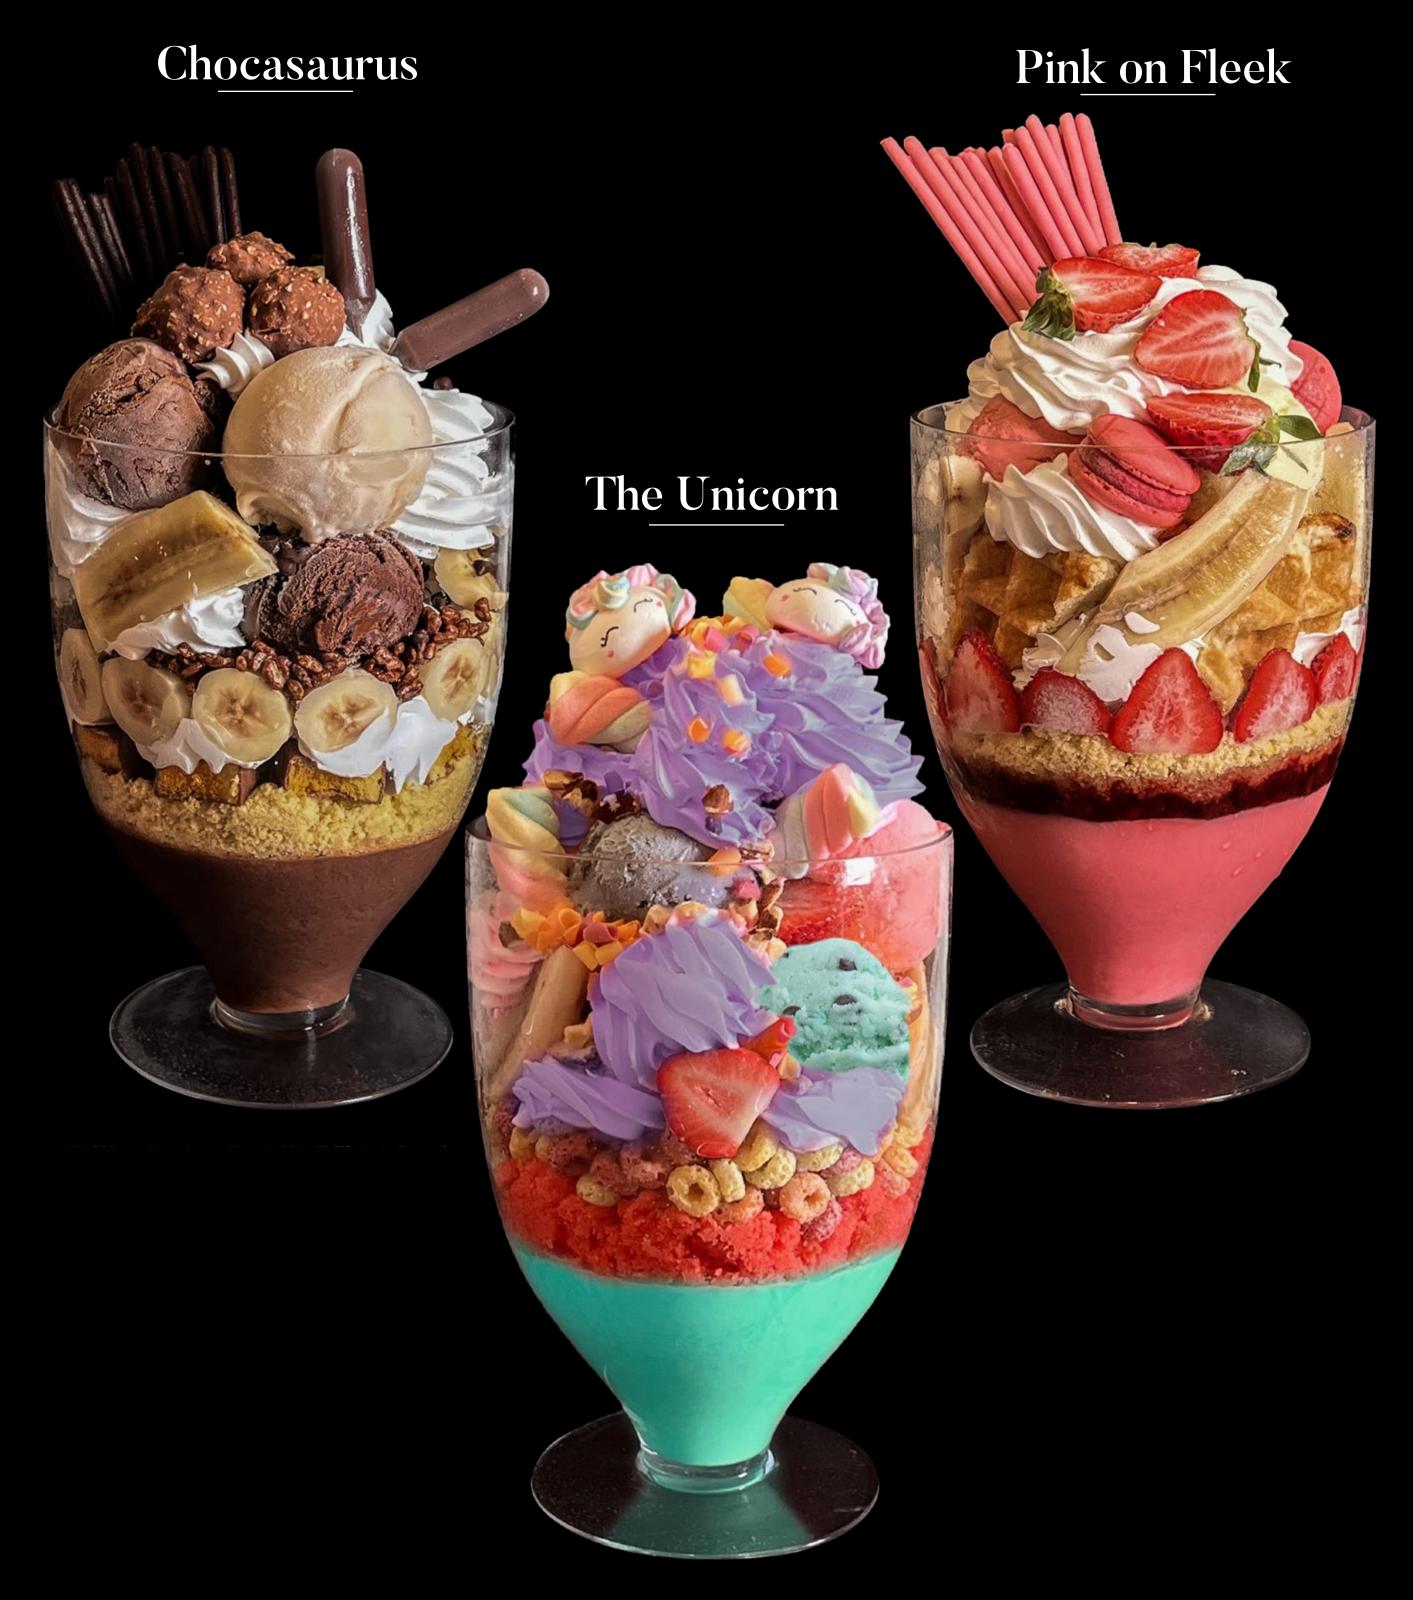

| 17 |
| Pepperoni Pepperoni, mozzarella cheese, Earle's special marinara sauce and parmesan cheese     | 18 |
| Chicken Tikka, mozzarella cheese, onions and curry mint yoghurt sauce                          | 17 |
| Truffle Mushroom  Button mushrooms, mozzarella cheese, parmesan cream cheese sauce and truffle | 23 |
| Roti Jon<br>Minced beef, egg omelette crepe, nacho cheese,<br>mayonnaise and BBQ sauce         | 17 |
| Hazelnut Banana Caramelized banana slices, hazelnut spread and cheddar cheese                  | 12 |



## Build your own pizza

DIY Pizza

from 16

With 20 different toppings available and over 1,000 different combinations, you'll be spoilt for choice, with a slice for everyone

Comes with 1 cheese and 2 garnish





### DESSERTS & DRINKS

# SWENSEN'S SUNDAES

67 each



Birthday 200% OFF Month 200%





#### Fried Chicken Ice Cream 15 In a Basket (2pc)

Handmade crispy 'fried chicken', chocolate coating and cookie 'bone'

#### Fried Chicken Ice Cream **27** In a Basket (4pc)

Handmade crispy 'fried chicken', chocolate coating and cookie 'bone'

| Sundaes                                                                                        |       |                                                                                   |    |
|------------------------------------------------------------------------------------------------|-------|-----------------------------------------------------------------------------------|----|
| Banana Split                                                                                   | 13    | Earlesplanade