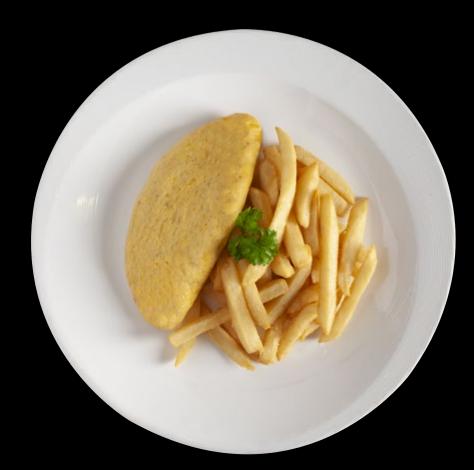

### Kid's Menu

Kid's Main
Choice of either iced milo, apple or orange juice for every kid's main ordered

Q

Creamy Mushroom Spaghetti
Spaghetti in mushroom, cream and cheesy chicken sausage

Spaghetti Twirlies

Spaghetti and
chicken bolognese sauce

Fish 'N' Chippies
Fish fillet and U.S. fries

Chick 'N' Fries
Breaded chicken strips and U.S. fries

Cheesy Omelette
Omelette and U.S. fries