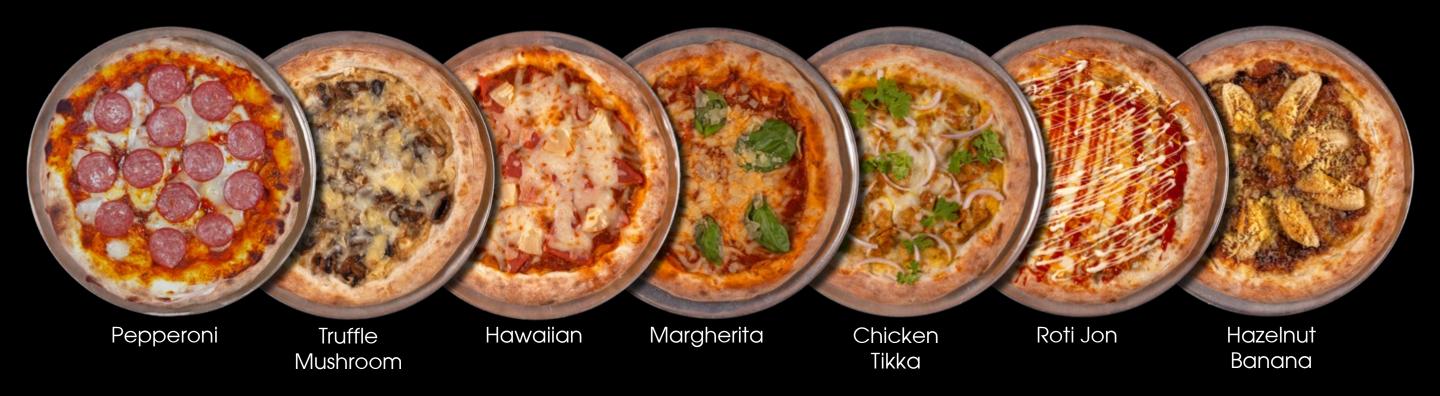

# Hand-Stretched Pizzas

| Margherita Fresh basil, mozzarella cheese, Earle's special marinara sauce and parmesan cheese  | 15 |
|------------------------------------------------------------------------------------------------|----|
| Hawaiian Chicken ham, pineapple, Earle's special marinara sauce and parmesan cheese            | 17 |
| Pepperoni Pepperoni, mozzarella cheese, Earle's special marinara sauce and parmesan cheese     | 18 |
| Chicken Tikka, mozzarella cheese, onions and curry mint yoghurt sauce                          | 17 |
| Truffle Mushroom  Button mushrooms, mozzarella cheese, parmesan cream cheese sauce and truffle | 23 |
| Roti Jon<br>Minced beef, egg omelette crepe, nacho cheese,<br>mayonnaise and BBQ sauce         | 17 |
| Hazelnut Banana Caramelized banana slices, hazelnut spread and cheddar cheese                  | 12 |