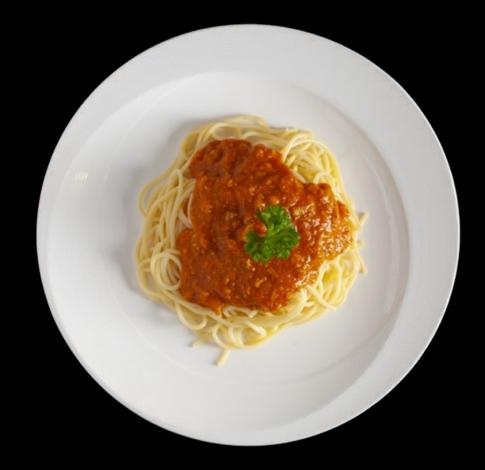

### Pasta

| S | The King (Aglio Olio) Spaghetti, grilled king prawn, parsley, garlic, chilli padi and flakes                                                                        | 15 |
|---|---------------------------------------------------------------------------------------------------------------------------------------------------------------------|----|
|   | The Angry (Arrabiata) Penne, ground beef, chopped onions and parsley, San Marzano tomato paste with herbs, chilli padi and grated parmesan cheese                   | 17 |
|   | The Earl Granchio (Al Granchio) Linguine, buttered crab meat, chopped onions, parsley and San Marzano tomato paste with herbs                                       | 20 |
|   | The Macabroni (Mac & Cheese) Macaroni pasta, smoked duck, parmesan crumbs, mozzarella cheese and parsley                                                            | 16 |
| Ţ | The Fisherman (Marinara) Spaghetti, chopped onions and parsley, San Marzano tomato paste with herbs, grilled king prawns with chilli flakes, blue mussels and squid | 18 |
|   | The Ultimate (Carbonara) Linguine, smoked duck, grated parmesan cheese and egg yolk                                                                                 | 15 |