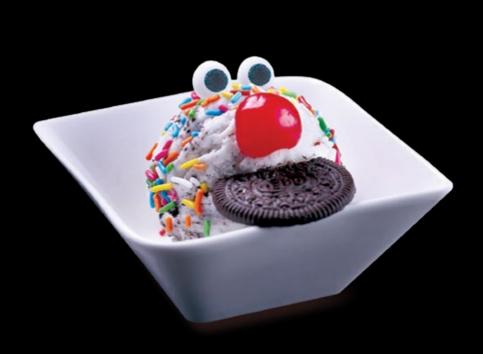

#### Fried Chicken Ice Cream 15 In a Basket (2pc)

Handmade crispy 'fried chicken', chocolate coating and cookie 'bone'

#### Fried Chicken Ice Cream **27** In a Basket (4pc)

Handmade crispy 'fried chicken', chocolate coating and cookie 'bone'

| Sundaes                                                                                        |       |                                                                                   |    |
|------------------------------------------------------------------------------------------------|-------|-----------------------------------------------------------------------------------|----|
| Banana Split                                                                                   | 13    | Earlesplanade                                                                     | 14 |
| Wild Strawberry, chocolate and vanilla gelato, strawberry, pineapple, banana slices and almono | ds    | Premium Mao Shan Wang ice cream with sea salt gula melaka and coconut cream sauce |    |
| Firehouse Happy Birthday                                                                       | 12    | Durian Supreme                                                                    | 13 |
| Vanilla, Chocoholic and Wild Strawberry gelato, strawberry, pineapple and chocolate fudge topp | oings | Durian gelato, almonds, attap seeds and almond coated wafer                       |    |
| Gold Rush                                                                                      | 11    | Pistachio Daze                                                                    | 13 |
| Chocolate, mocha gelato, cold fudge, butterscotch and almonds                                  |       | Pistachio gelato, hazelnut wafers, hot fudge and almond coated wafer              |    |
| Merri-Mint                                                                                     | 12    | For the Love of Lychee                                                            | 13 |
| Mint chip gelato, hot fudge, whipped cream, chocolate curls and mint leaf                      |       | Lychee gelato, lychee fruit and strawberry topping                                |    |
| Opera Dark Chocolate                                                                           | 13    | You Met Your Match-A  Matcha gelato and red beans                                 | 13 |
| Dark chocolate gelato, whipped cream, chocolo fudge, chocolate sticks and curls                | ate   | Mango Fantasy                                                                     | 13 |
| Chocolate Crunch                                                                               | 13    | Mango gelato, vanilla gelato, pineapple topping, banana slices and peach chunks   | 10 |
| Chocoholic gelato, hot fudge, and chocolate curls                                              |       | Cheese Cookie Summit                                                              | 13 |
| Coit Tower                                                                                     | 13    | Cheese cookie gelato, vanilla gelato, cold fudge o                                |    |
| Vanilla and chocoholic gelato, banana slices, chooclate curls and almonds                      |       | Earthquake                                                                        | 24 |
| Ring-A-Ding-A-Ling                                                                             | 13    | Choice of 8 flavors                                                               |    |
| Chocoholic and vanilla gelato with chocolate fur whipped cream and chocolate curls             | dge,  | Topless 5 Choice of 5 flavors                                                     | 13 |
| Strawberry Stripes                                                                             | 13    |                                                                                   |    |
| Vanilla, chocoholic and strawberry gelato, strawberry topping and almonds                      |       | Gelato Crunchie Cones Choice of Classic Vanilla or Choco Pop                      | 7  |
|                                                                                                |       | Ice Cream Cake (per slice)                                                        | 7  |