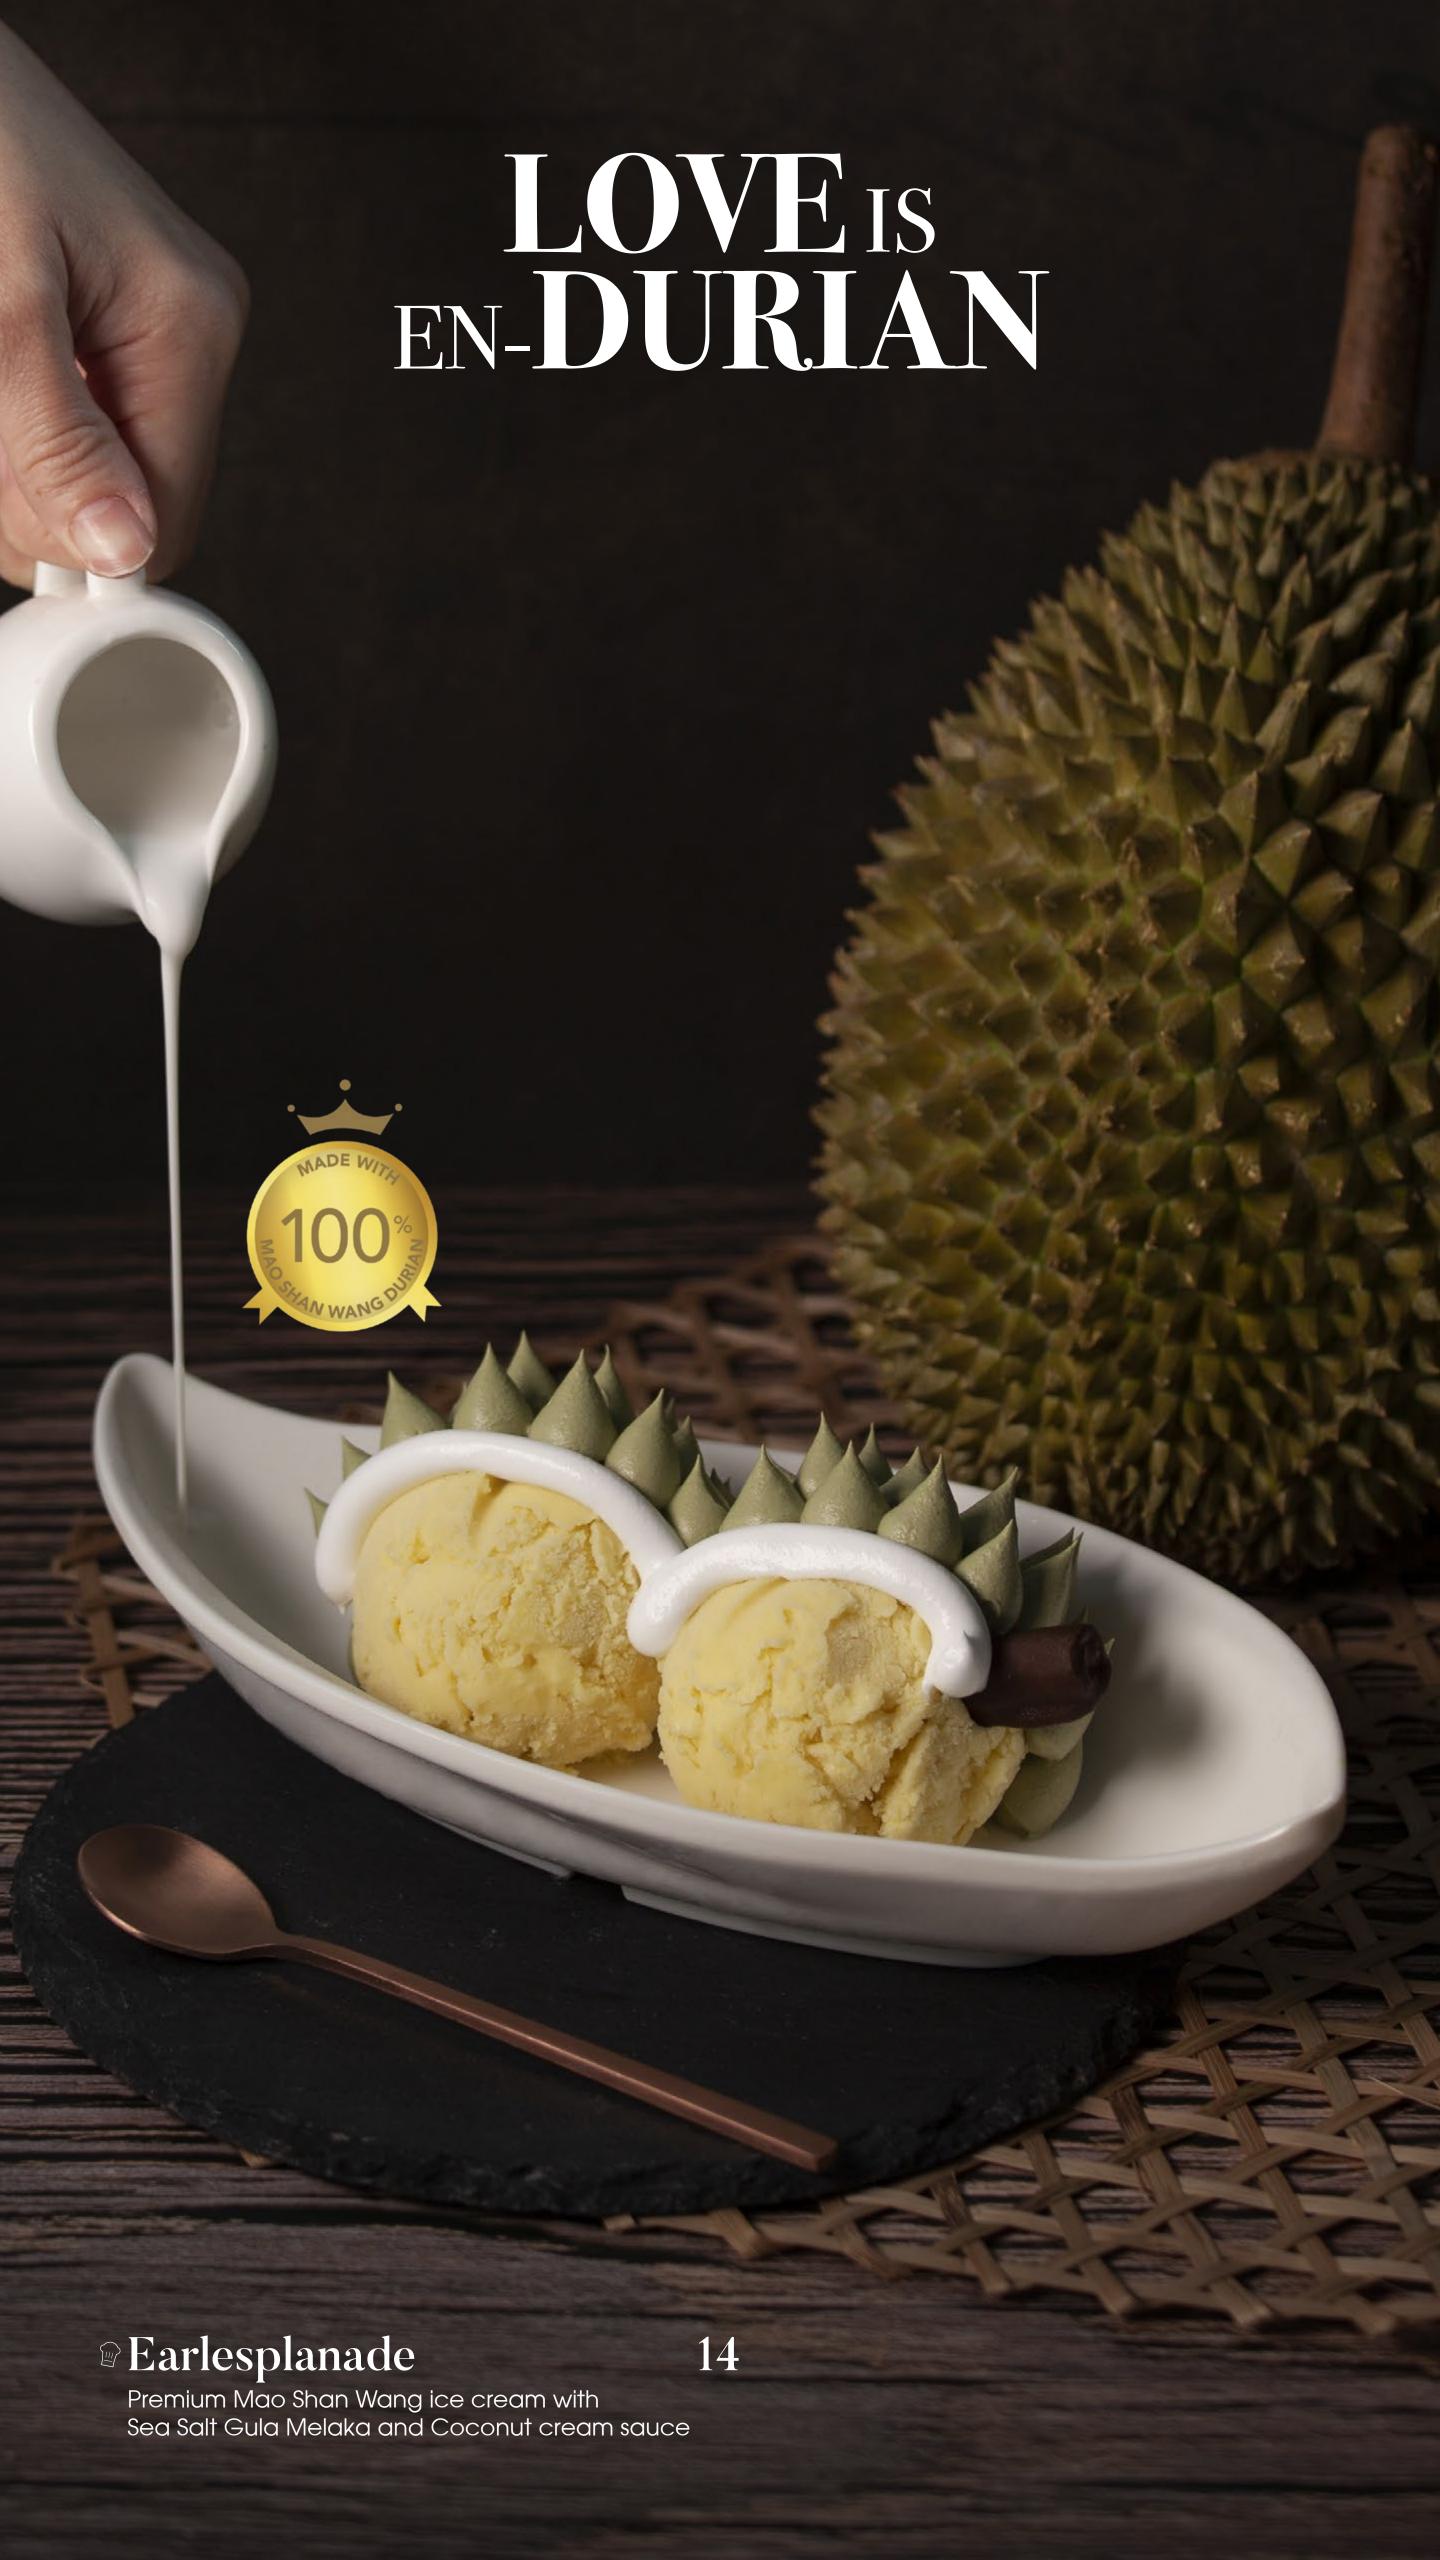

#### Fried Chicken Ice Cream **27** In a Basket (4pc)

Handmade crispy 'fried chicken', chocolate coating and cookie 'bone'

| Sundaes                                                                                        |       |                                                                                   |    |
|------------------------------------------------------------------------------------------------|-------|-----------------------------------------------------------------------------------|----|
| Banana Split                                                                                   | 13    | Earlesplanade                                                                     | 14 |
| Wild Strawberry, chocolate and vanilla gelato, strawberry, pineapple, banana slices and almono | ds    | Premium Mao Shan Wang ice cream with sea salt gula melaka and coconut cream sauce |    |
| Firehouse Happy Birthday                                                                       | 12    | Durian Supreme                                                                    | 13 |
| Vanilla, Chocoholic and Wild Strawberry gelato, strawberry, pineapple and chocolate fudge topp | oings | Durian gelato, almonds, attap seeds and almond coated wafer                       |    |
| Gold Rush                                                                                      | 11    | Pistachio Daze                                                                    | 13 |
| Chocolate, mocha gelato, cold fudge, butterscotch and almonds                                  |       | Pistachio gelato, hazelnut wafers, hot fudge and almond coated wafer              |    |
| Merri-Mint                                                                                     | 12    | For the Love of Lychee                                                            | 13 |
| Mint chip gelato, hot fudge, whipped cream, chocolate curls and mint leaf                      |       | Lychee gelato, lychee fruit and strawberry topping                                |    |
| Opera Dark Chocolate                                                                           | 13    | You Met Your Match-A  Matcha gelato and red beans                                 | 13 |
| Dark chocolate gelato, whipped cream, chocolo fudge, chocolate sticks and curls                | ate   | Mango Fantasy                                                                     | 13 |
| Chocolate Crunch                                                                               | 13    | Mango gelato, vanilla gelato, pineapple topping, banana slices and peach chunks   | 10 |
| Chocoholic gelato, hot fudge, and chocolate curls                                              |       | Cheese Cookie Summit                                                              | 13 |
| Coit Tower                                                                                     | 13    | Cheese cookie gelato, vanilla gelato, cold fudge o                                |    |
| Vanilla and chocoholic gelato, banana slices, chooclate curls and almonds                      |       | Earthquake                                                                        | 24 |
| Ring-A-Ding-A-Ling                                                                             | 13    | Choice of 8 flavors                                                               |    |
| Chocoholic and vanilla gelato with chocolate fur whipped cream and chocolate curls             | dge,  | Topless 5 Choice of 5 flavors                                                     | 13 |
| Strawberry Stripes                                                                             | 13    |                                                                                   |    |
| Vanilla, chocoholic and strawberry gelato, strawberry topping and almonds                      |       | Gelato Crunchie Cones Choice of Classic Vanilla or Choco Pop                      | 7  |
|                                                                                                |       | Ice Cream Cake (per slice)                                                        | 7  |