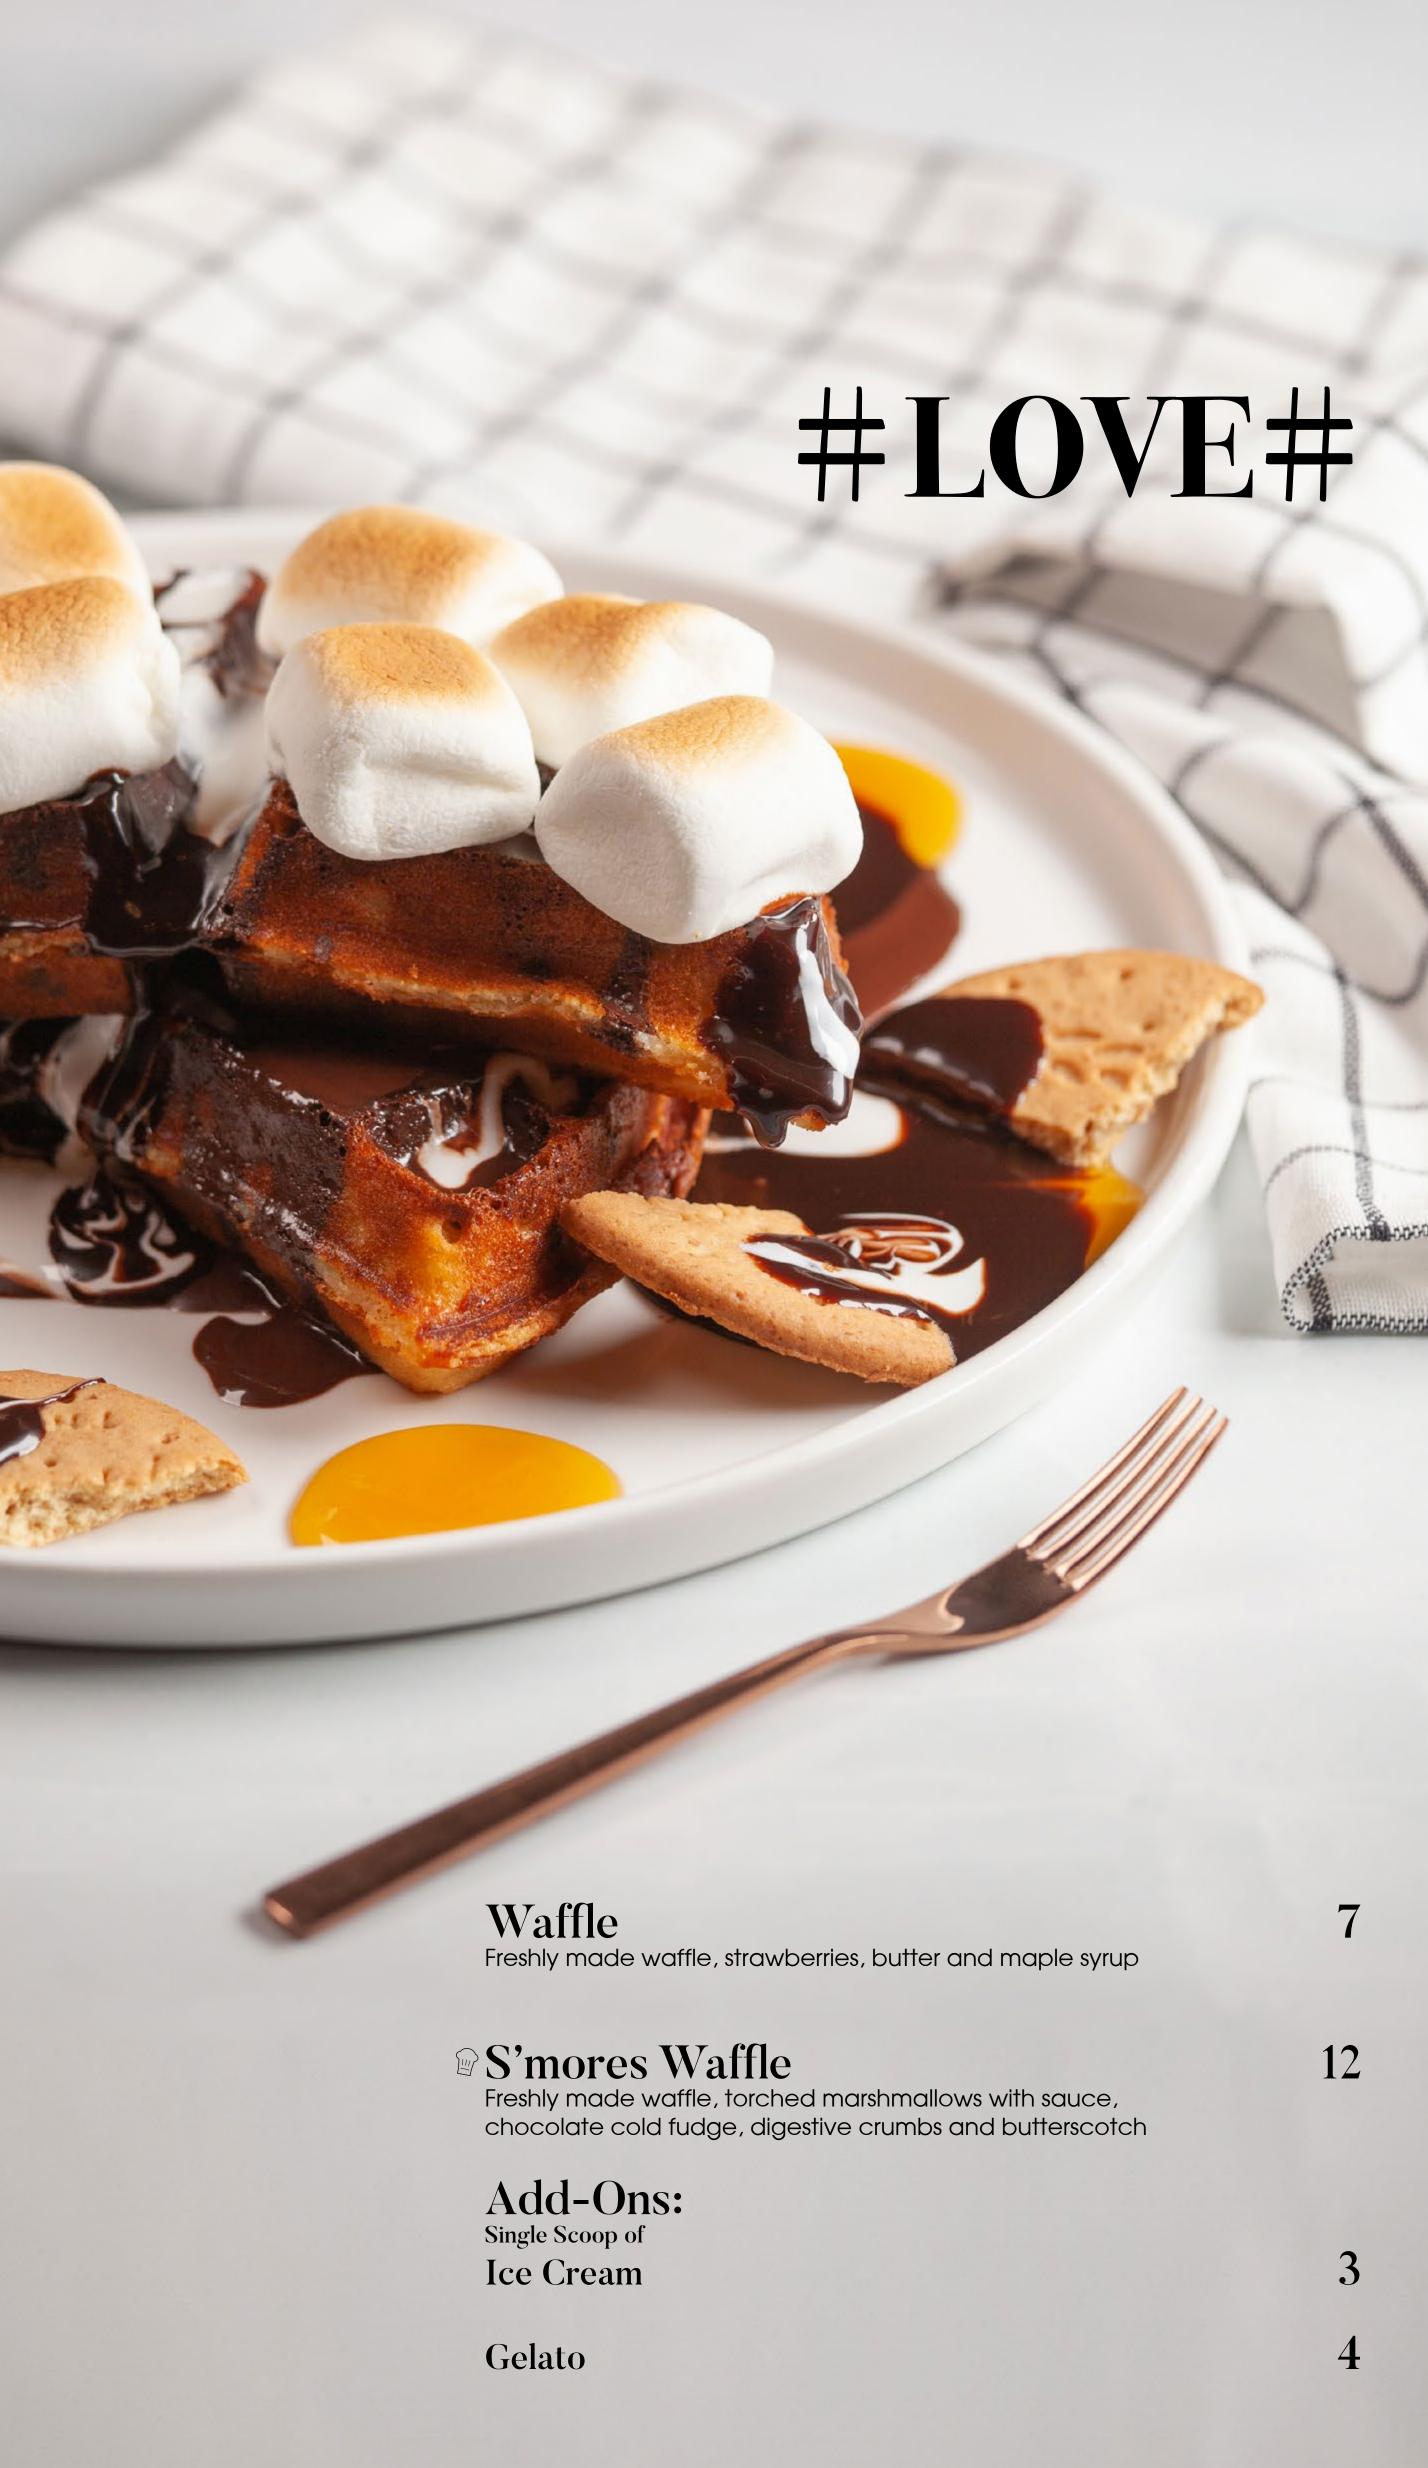

## Deep Fried Chicken Katsu & Waffle

Freshly made waffle, chicken leg, fresh crumbs and maple syrup