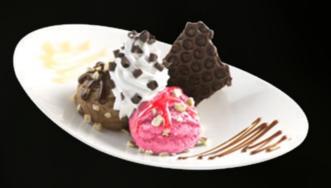

#### Fried Chicken Ice Cream 15 In a Basket (2pc)

Handmade crispy 'fried chicken', chocolate coating and cookie 'bone'

#### Fried Chicken Ice Cream **27** In a Basket (4pc)

Handmade crispy 'fried chicken', chocolate coating and cookie 'bone'

| Sundaes                                                                                        |       |                                                                                   |    |
|------------------------------------------------------------------------------------------------|-------|-----------------------------------------------------------------------------------|----|
| Banana Split                                                                                   | 13    | Earlesplanade                                                                     | 14 |
| Wild Strawberry, chocolate and vanilla gelato, strawberry, pineapple, banana slices and almono | ds    | Premium Mao Shan Wang ice cream with sea salt gula melaka and coconut cream sauce |    |
| Firehouse Happy Birthday                                                                       | 12    | Durian Supreme                                                                    | 13 |
| Vanilla, Chocoholic and Wild Strawberry gelato, strawberry, pineapple and chocolate fudge topp | oings | Durian gelato, almonds, attap seeds and almond coated wafer                       |    |
| Gold Rush                                                                                      | 11    | Pistachio Daze                                                                    | 13 |
| Chocolate, mocha gelato, cold fudge, butterscotch and almonds                                  |       | Pistachio gelato, hazelnut wafers, hot fudge and almond coated wafer              |    |
| Merri-Mint                                                                                     | 12    | For the Love of Lychee                                                            | 13 |
| Mint chip gelato, hot fudge, whipped cream, chocolate curls and mint leaf                      |       | Lychee gelato, lychee fruit and strawberry topping                                |    |
| Opera Dark Chocolate                                                                           | 13    | You Met Your Match-A  Matcha gelato and red beans                                 | 13 |
| Dark chocolate gelato, whipped cream, chocolo fudge, chocolate sticks and curls                | ate   | Mango Fantasy                                                                     | 13 |
| Chocolate Crunch                                                                               | 13    | Mango gelato, vanilla gelato, pineapple topping, banana slices and peach chunks   | 10 |
| Chocoholic gelato, hot fudge, and chocolate curls                                              |       | Cheese Cookie Summit                                                              | 13 |
| Coit Tower                                                                                     | 13    | Cheese cookie gelato, vanilla gelato, cold fudge o                                |    |
| Vanilla and chocoholic gelato, banana slices, chooclate curls and almonds                      |       | Earthquake                                                                        | 24 |
| Ring-A-Ding-A-Ling                                                                             | 13    | Choice of 8 flavors                                                               |    |
| Chocoholic and vanilla gelato with chocolate fur whipped cream and chocolate curls             | dge,  | Topless 5 Choice of 5 flavors                                                     | 13 |
| Strawberry Stripes                                                                             | 13    |                                                                                   |    |
| Vanilla, chocoholic and strawberry gelato, strawberry topping and almonds                      |       | Gelato Crunchie Cones Choice of Classic Vanilla or Choco Pop                      | 7  |
|                                                                                                |       | Ice Cream Cake (per slice)                                                        | 7  |