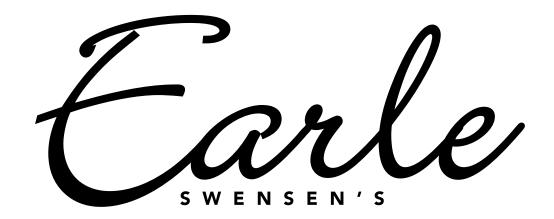

### Seafood Chowder Garlic Butter Slice / Bread Bowl

13 / 15

Clams, halved mussels, smoked duck & turkey bacon flakes and tuber vegetables

#### Truffle Mushroom Soup Garlic Butter Slice / Bread Bowl

12 / 14

Blended assortment of mushroom, crushed black pepper, cream, parsley and truffle oil