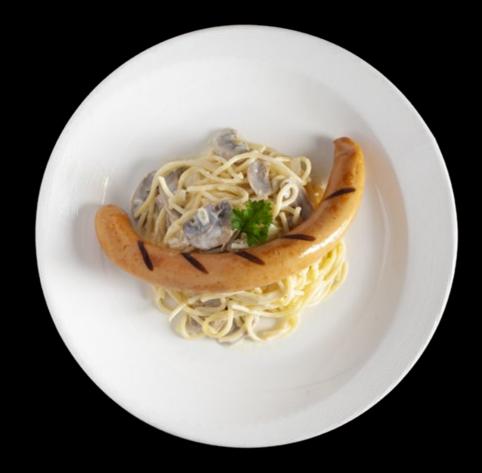

### Pasta

| S | The King (Aglio Olio) Spaghetti, grilled king prawn, parsley, garlic, chilli padi and flakes                                                                        | 15 |
|---|---------------------------------------------------------------------------------------------------------------------------------------------------------------------|----|
|   | The Angry (Arrabiata) Penne, ground beef, chopped onions and parsley, San Marzano tomato paste with herbs, chilli padi and grated parmesan cheese                   | 17 |
|   | The Earl Granchio (Al Granchio) Linguine, buttered crab meat, chopped onions, parsley and San Marzano tomato paste with herbs                                       | 20 |
|   | The Macabroni (Mac & Cheese) Macaroni pasta, smoked duck, parmesan crumbs, mozzarella cheese and parsley                                                            | 16 |
| Ţ | The Fisherman (Marinara) Spaghetti, chopped onions and parsley, San Marzano tomato paste with herbs, grilled king prawns with chilli flakes, blue mussels and squid | 18 |
|   | The Ultimate (Carbonara) Linguine, smoked duck, grated parmesan cheese and egg yolk                                                                                 | 15 |