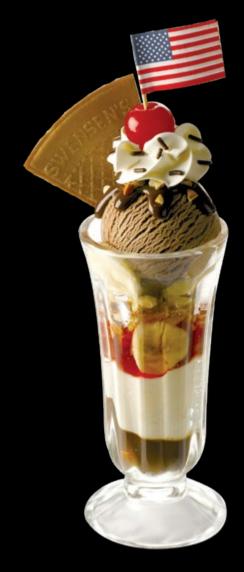

| 7          |
| Soursop                                                                             | 7          |
| Fort Raspberry Refreshing blend of raspberry and lychee                             | 7          |
| Artillery Strawberry Refreshing strawberry blend                                    | 7          |

### Kid's Menu

Kid's Main
Choice of either iced milo, apple or orange juice for every kid's main ordered

Q



Creamy Mushroom Spaghetti
Spaghetti in mushroom, cream and cheesy chicken sausage



Spaghetti Twirlies

Spaghetti and
chicken bolognese sauce



Fish 'N' Chippies
Fish fillet and U.S. fries



Chick 'N' Fries
Breaded chicken strips and U.S. fries



Cheesy Omelette
Omelette and U.S. fries

#### Kid's Sundae

5



Cheese Monster
Cheese Cookies ice cream sundae



Coit Tower Junior
Chocolate and vanilla sundae



Garden Pot
Chocolate sundae

### yogen früz

| Frozen Yogurt                                                                                                  |   | Yogurt Smoothies                                                         |          |
|----------------------------------------------------------------------------------------------------------------|---|--------------------------------------------------------------------------|----------|
| Fruzer Shake                                                                                                   | 8 | Berries Merry Berries and apple juice                                    | {        |
| Plain (Vanilla)