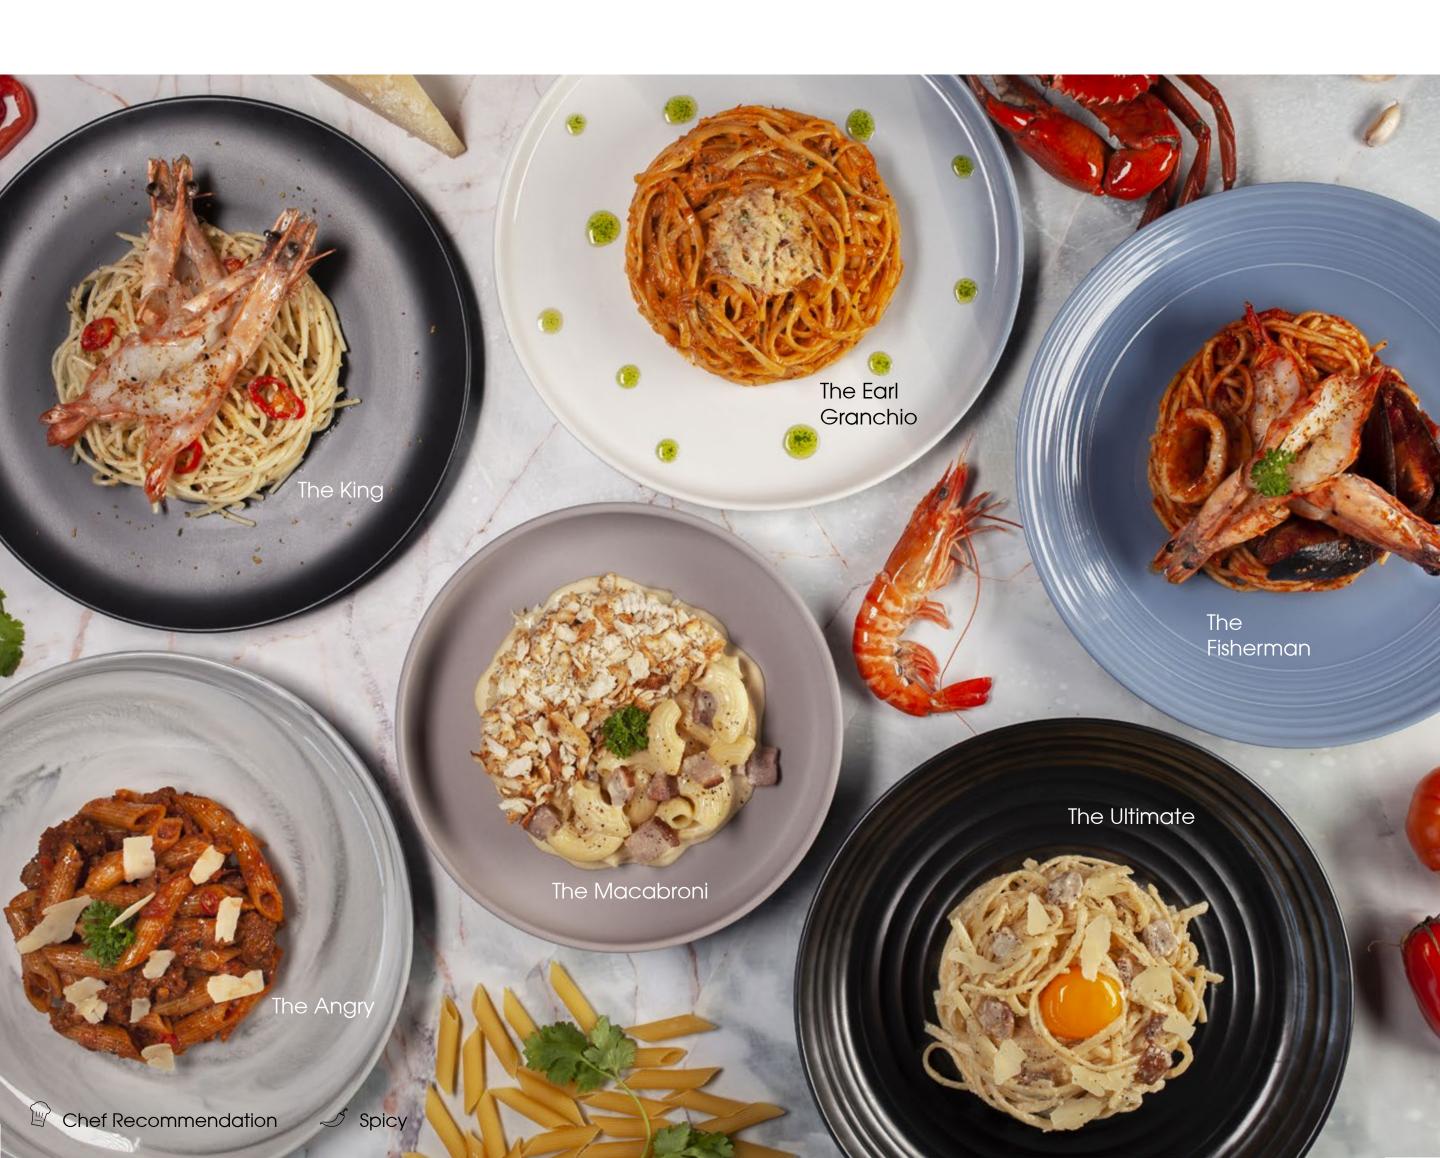

### Pasta

| S | The King (Aglio Olio) Spaghetti, grilled king prawn, parsley, garlic, chilli padi and flakes                                                                        | 15 |
|---|---------------------------------------------------------------------------------------------------------------------------------------------------------------------|----|
|   | The Angry (Arrabiata) Penne, ground beef, chopped onions and parsley, San Marzano tomato paste with herbs, chilli padi and grated parmesan cheese                   | 17 |
|   | The Earl Granchio (Al Granchio) Linguine, buttered crab meat, chopped onions, parsley and San Marzano tomato paste with herbs                                       | 20 |
|   | The Macabroni (Mac & Cheese) Macaroni pasta, smoked duck, parmesan crumbs, mozzarella cheese and parsley                                                            | 16 |
| Ţ | The Fisherman (Marinara) Spaghetti, chopped onions and parsley, San Marzano tomato paste with herbs, grilled king prawns with chilli flakes, blue mussels and squid | 18 |
|   | The Ultimate (Carbonara) Linguine, smoked duck, grated parmesan cheese and egg yolk                                                                                 | 15 |