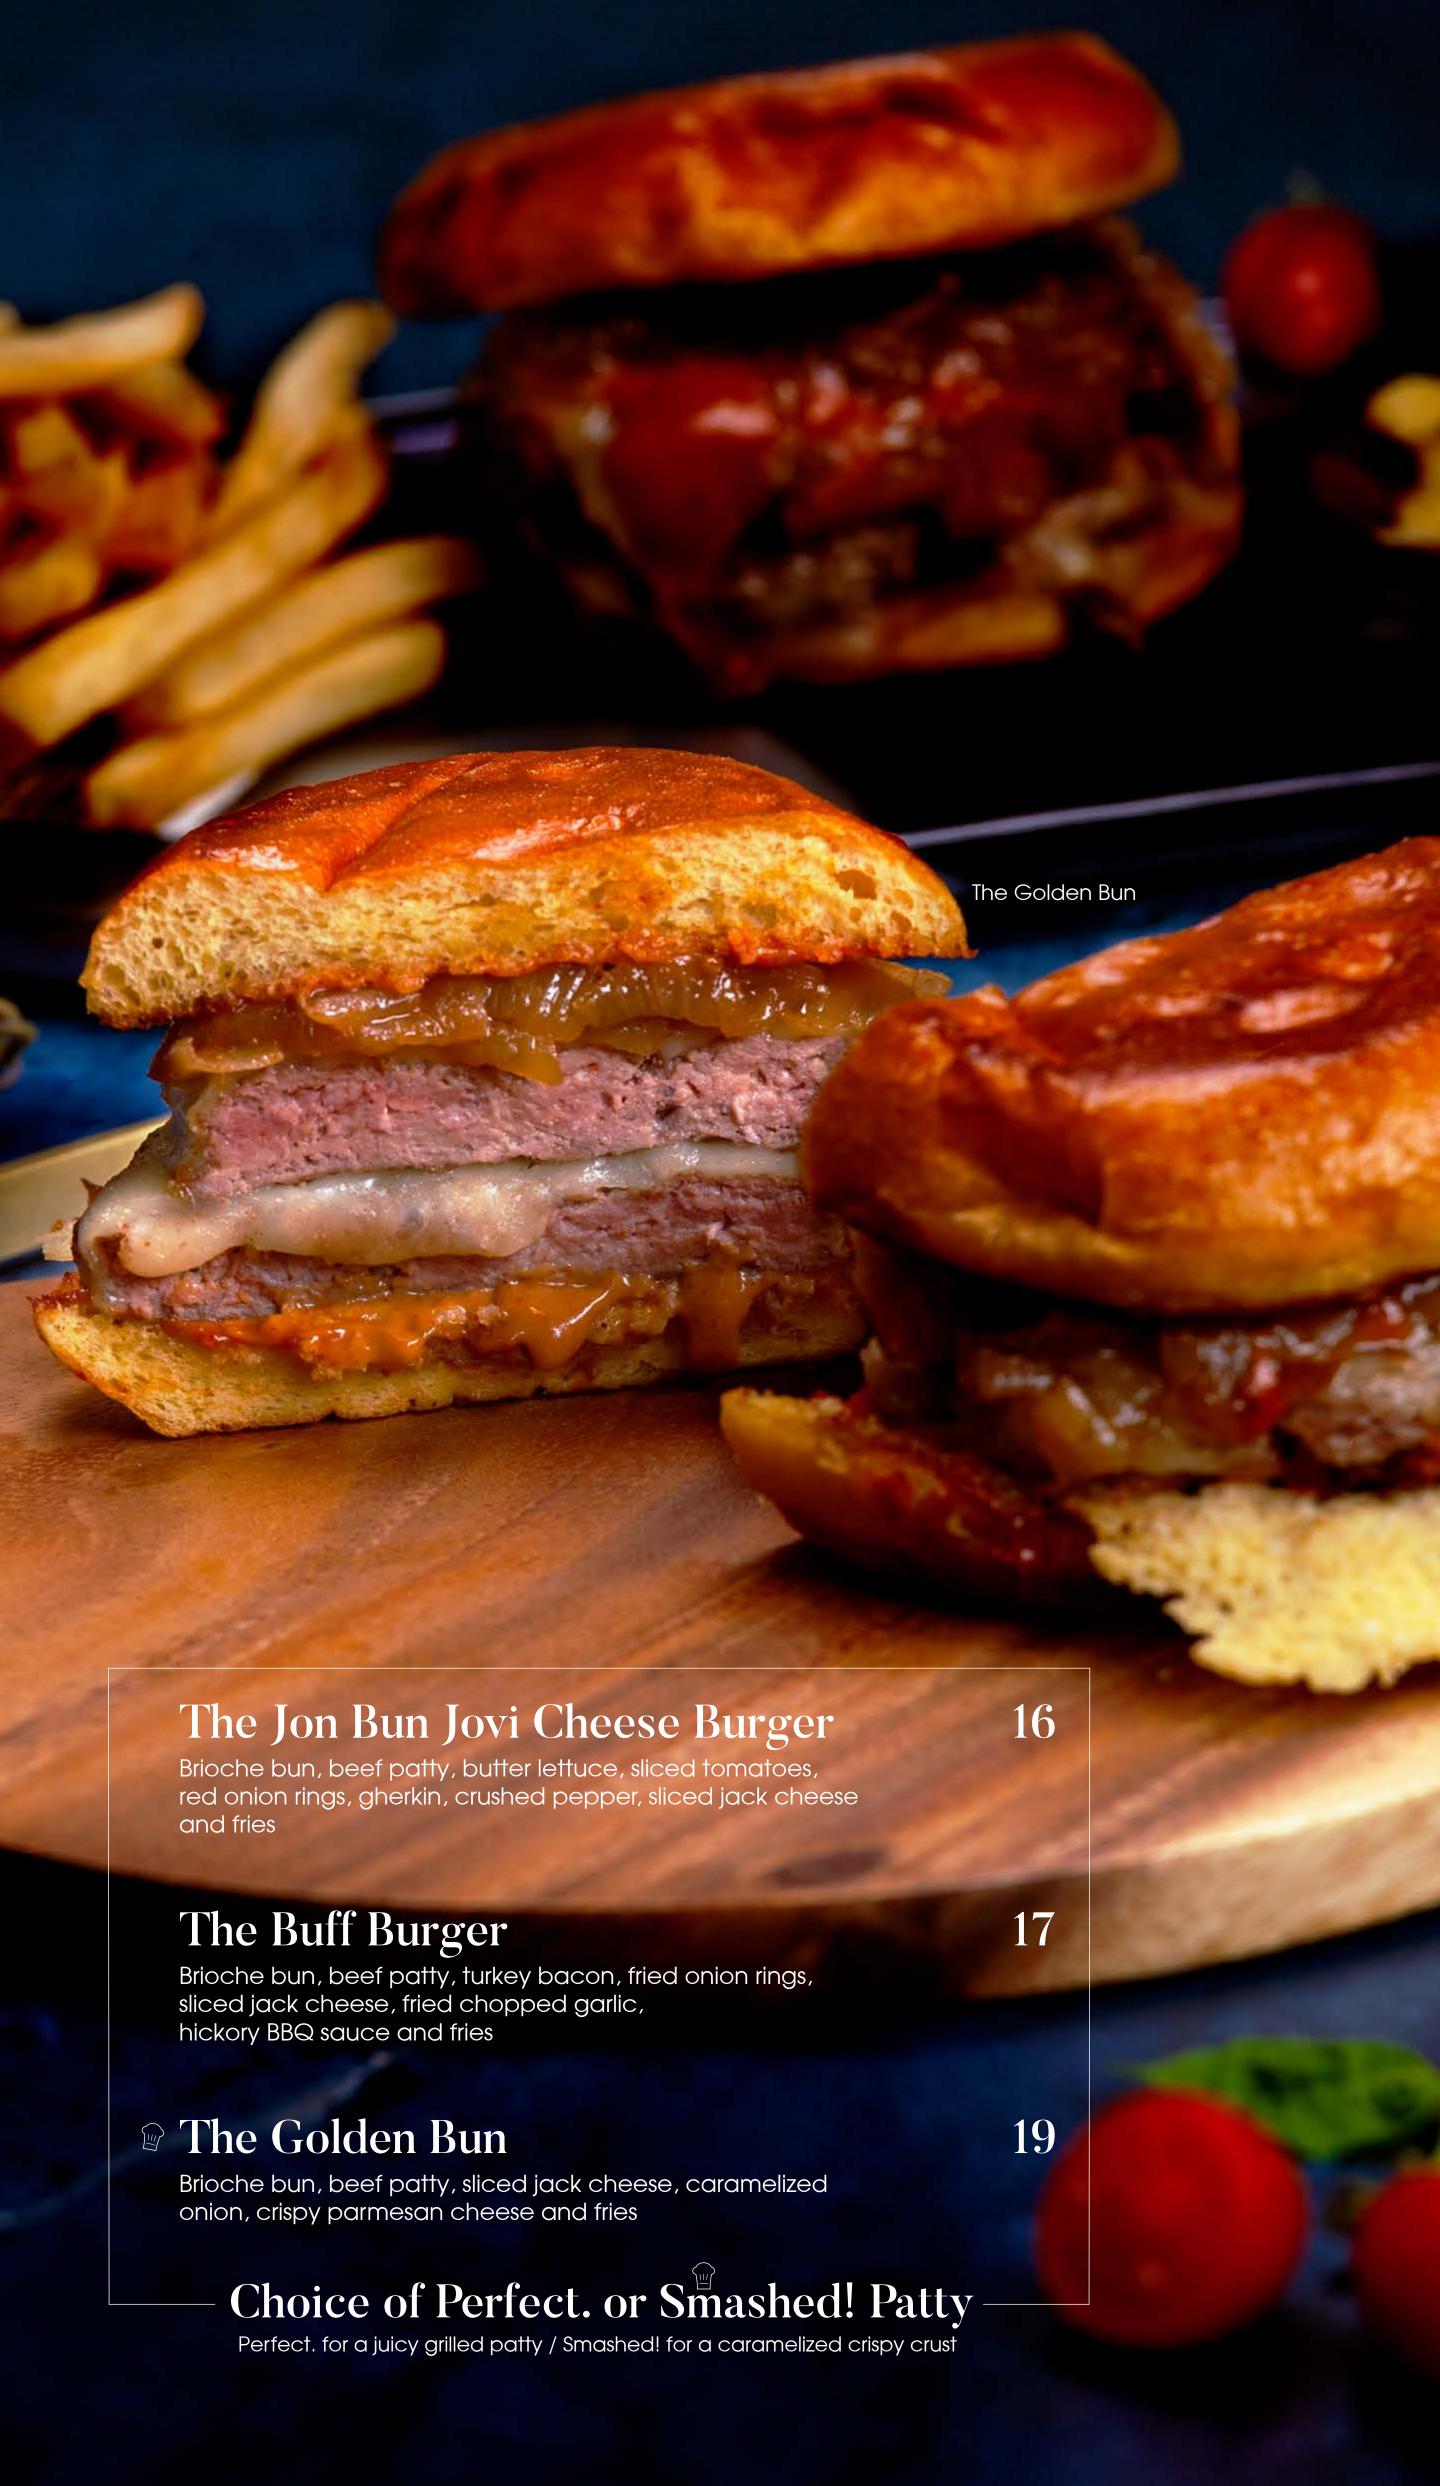

# Burgs & Wich

tartar sauce, crushed seaweed and fries

| The Earle's IMPOSSIBLE <sup>TM</sup> Burger Brioche bun, IMPOSSIBLE patty, butter lettuce, sliced tomatoes, sliced red onion rings, sliced gherkins, jack cheese and fries | 17      |
|----------------------------------------------------------------------------------------------------------------------------------------------------------------------------|---------|
| The Beef Katsu Baga バーガー Brioche bun, beef patty, julienne cabbage, fresh crumbs and fries                                                                                 | 19      |
| The Chicken Katsu Baga バーガー Brioche bun, chicken leg, julienne cabbage, fresh crumbs and fries                                                                             | 16      |
| The Atlantic Burger  Brioche bun, butter lettuce, cod fish, lemon, tartar sauce, crushed seaweed and fries                                                                 | 33      |
| The Topless Philly Cheese Sandwich Ground beef, onions, sourdough, mozzarella cheese and fries                                                                             | 16      |
| The Fish Burger Single / Double Brioche bun, butter lettuce, fish fillet, lemon,                                                                                           | 16 / 22 |