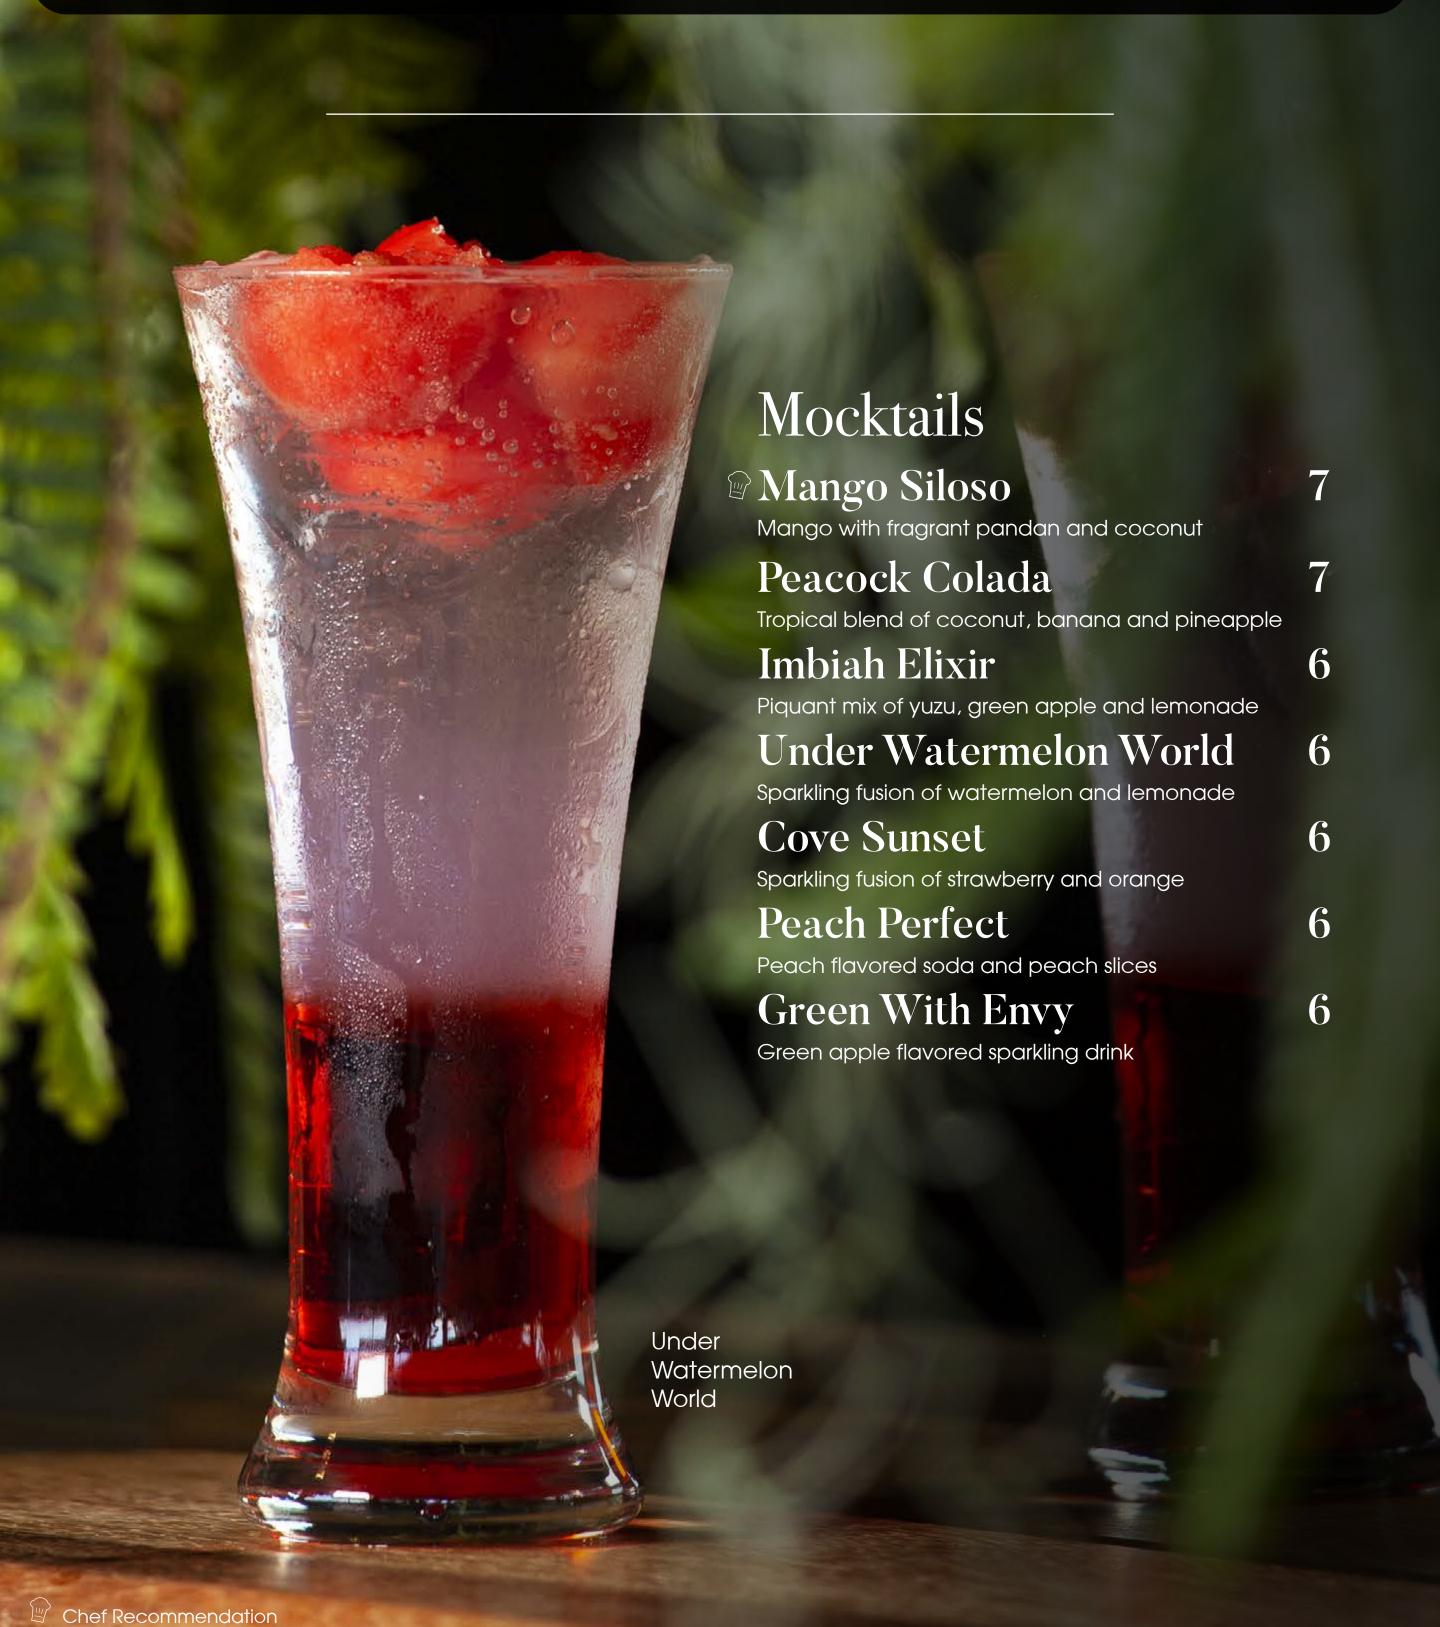

| Beverages                                                                                       | Hot / Cold |
|-------------------------------------------------------------------------------------------------|------------|
| Hot Chocolate                                                                                   | 5          |
| Milo                                                                                            | 4/5        |
| Iced Lemon Tea Tea with a twist of lemon                                                        | 5          |
| Iced Ginger Honey Lemon Tea Iced tea with honey and ginger                                      | 6          |
| Milk                                                                                            | 5          |
| Apple Juice                                                                                     | 5          |
| Orange Juice                                                                                    | 5          |
| Root Beer                                                                                       | 5          |
| Bottled Water                                                                                   | 3          |
| Soft Drink Coca-Cola®, Coca-Cola® Zero Sugar, Minute Maid Refresh® Orange, Sprite®              | 4          |
| Ice Blended                                                                                     |            |
| Peach Razzle Sweet peach and mint                                                               | 7          |
| Mango Lychee                                                                                    | 7          |
| Fragrant blend of mango and lychee  Soursop                                                     | 7          |
| Blended soursop with a slice of lemon  Fort Raspberry  Refreshing blend of raspberry and lychee | 7          |
| Artillery Strawberry Refreshing strawberry blend                                                | 7          |