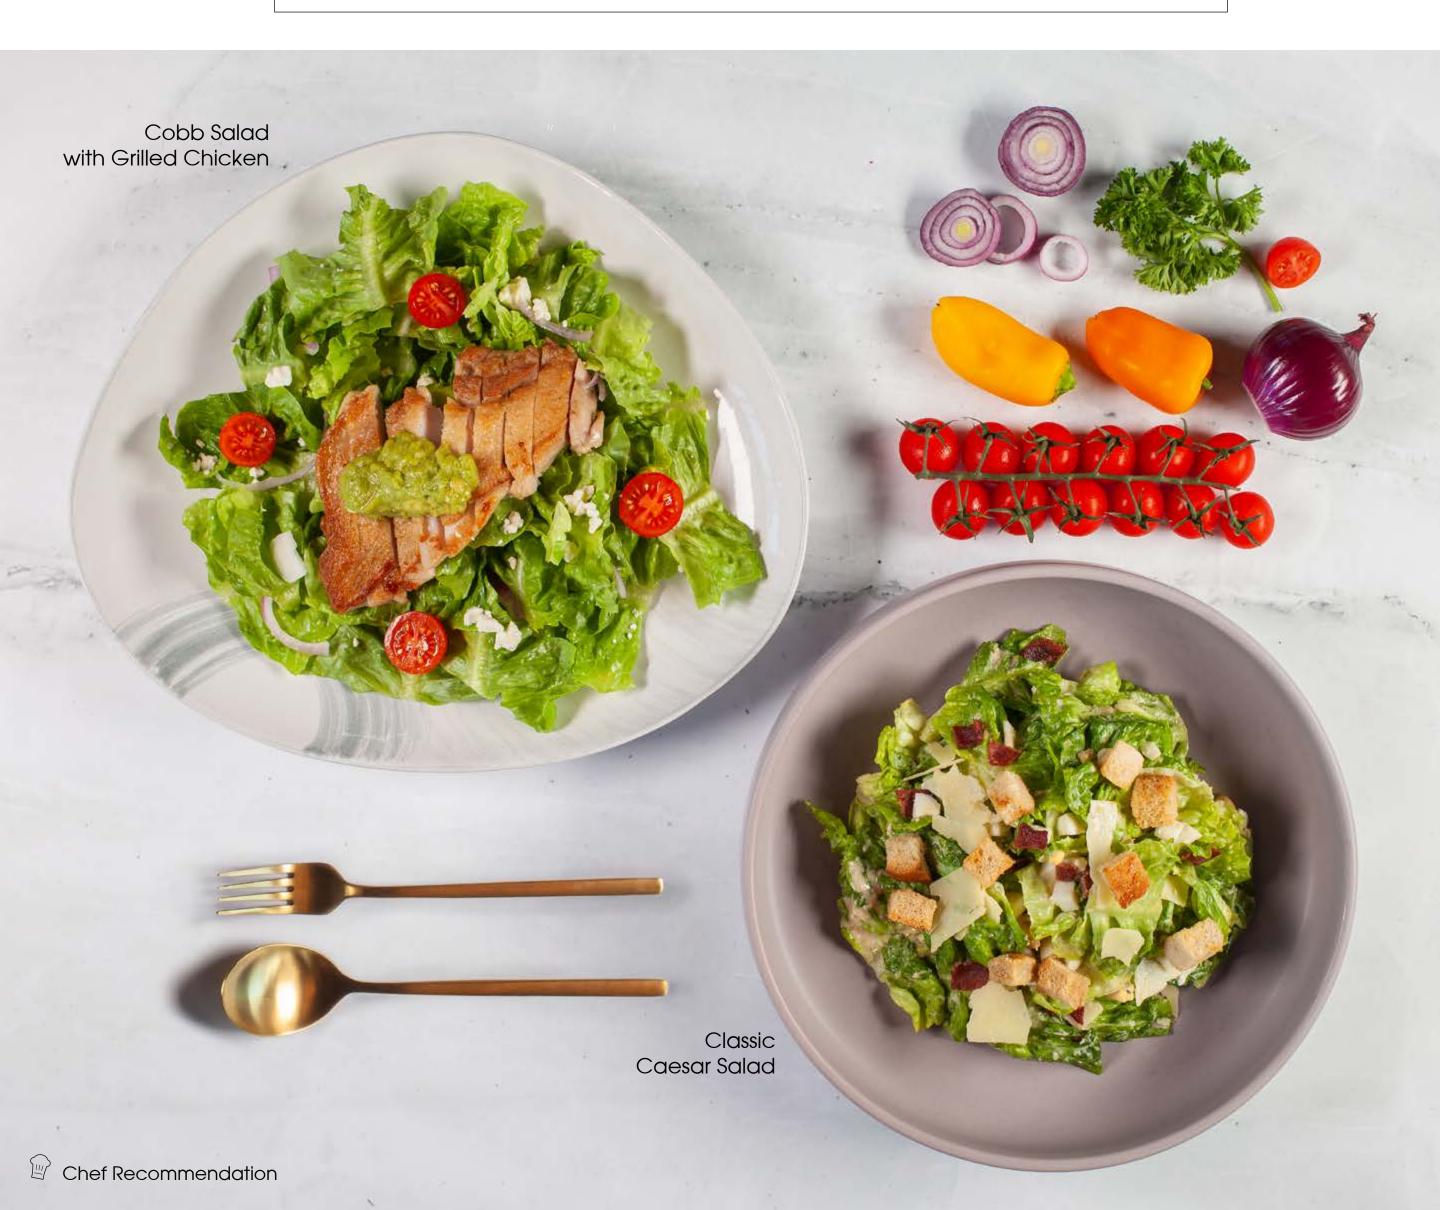

## Salad

| Classic Caesar Salad  Romaine lettuce, cheese croutons, turkey bacon, shaved parmesan cheese, diced egg and caesar dressing                                   | 11 |
|---------------------------------------------------------------------------------------------------------------------------------------------------------------|----|
| Classic Caesar Salad                                                                                                                                          | 13 |
| with Grilled Chicken                                                                                                                                          |    |
| Pan-fried chicken thigh, romaine lettuce, cheese croutons, turkey bacon, shaved parmesan cheese, diced egg and caesar dressing                                |    |
| Cobb Salad                                                                                                                                                    | 14 |
| with Grilled Chicken  Sous vide chicken thigh, romaine lettuce, cheese croutons, turkey bacon, feta cheese, guacamole, diced egg and thousand island dressing |    |
| Add-On:<br>Blue Cheese                                                                                                                                        | 1  |
| Salad Buffet with any mains purchased                                                                                                                         | 6  |
| Salad Buffet<br>À la carte                                                                                                                                    | 20 |