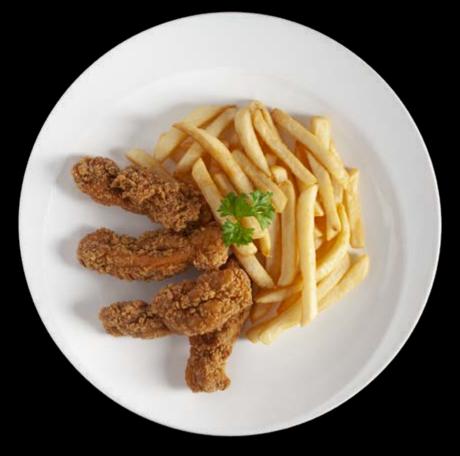

#### Kid's Menu

Kid's Main
Choice of either iced milo, apple or orange juice for every kid's main ordered

Q

Creamy Mushroom Spaghetti
Spaghetti in mushroom, cream and cheesy chicken sausage

Spaghetti Twirlies

Spaghetti and
chicken bolognese sauce

Fish 'N' Chippies
Fish fillet and U.S. fries

Chick 'N' Fries
Breaded chicken strips and U.S. fries

Cheesy Omelette
Omelette and U.S. fries

Kid's Sundae

5

Cheese Monster
Cheese Cookies ice cream sundae