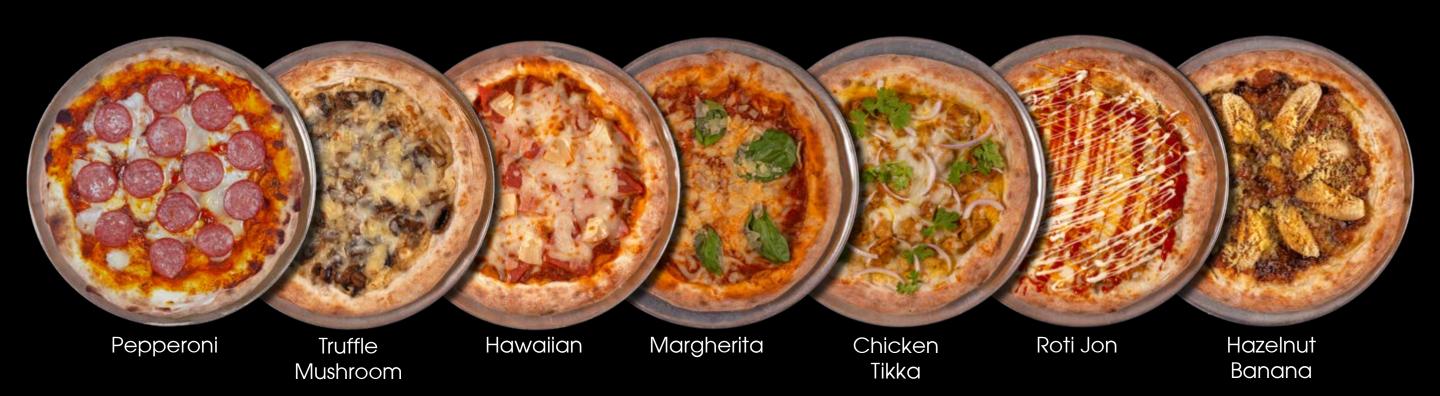

# Hand-Stretched Pizzas

| Margherita Fresh basil, mozzarella cheese, Earle's special marinara sauce and parmesan cheese        | 15 |
|------------------------------------------------------------------------------------------------------|----|
| Hawaiian Chicken ham, pineapple, Earle's special marinara sauce and parmesan cheese                  | 17 |
| Beef Pepperoni Beef pepperoni, mozzarella cheese, Earle's special marinara sauce and parmesan cheese | 18 |
| Chicken Tikka Chicken Tikka, mozzarella cheese, onions and curry mint yoghurt sauce                  | 17 |
| Truffle Mushroom  Button mushrooms, mozzarella cheese, parmesan cream cheese sauce and truffle       | 23 |
| Roti Jon Minced beef, egg omelette crepe, nacho cheese, mayonnaise and BBQ sauce                     | 17 |
| Hazelnut Banana Caramelized banana slices, hazelnut spread and cheddar cheese                        | 12 |