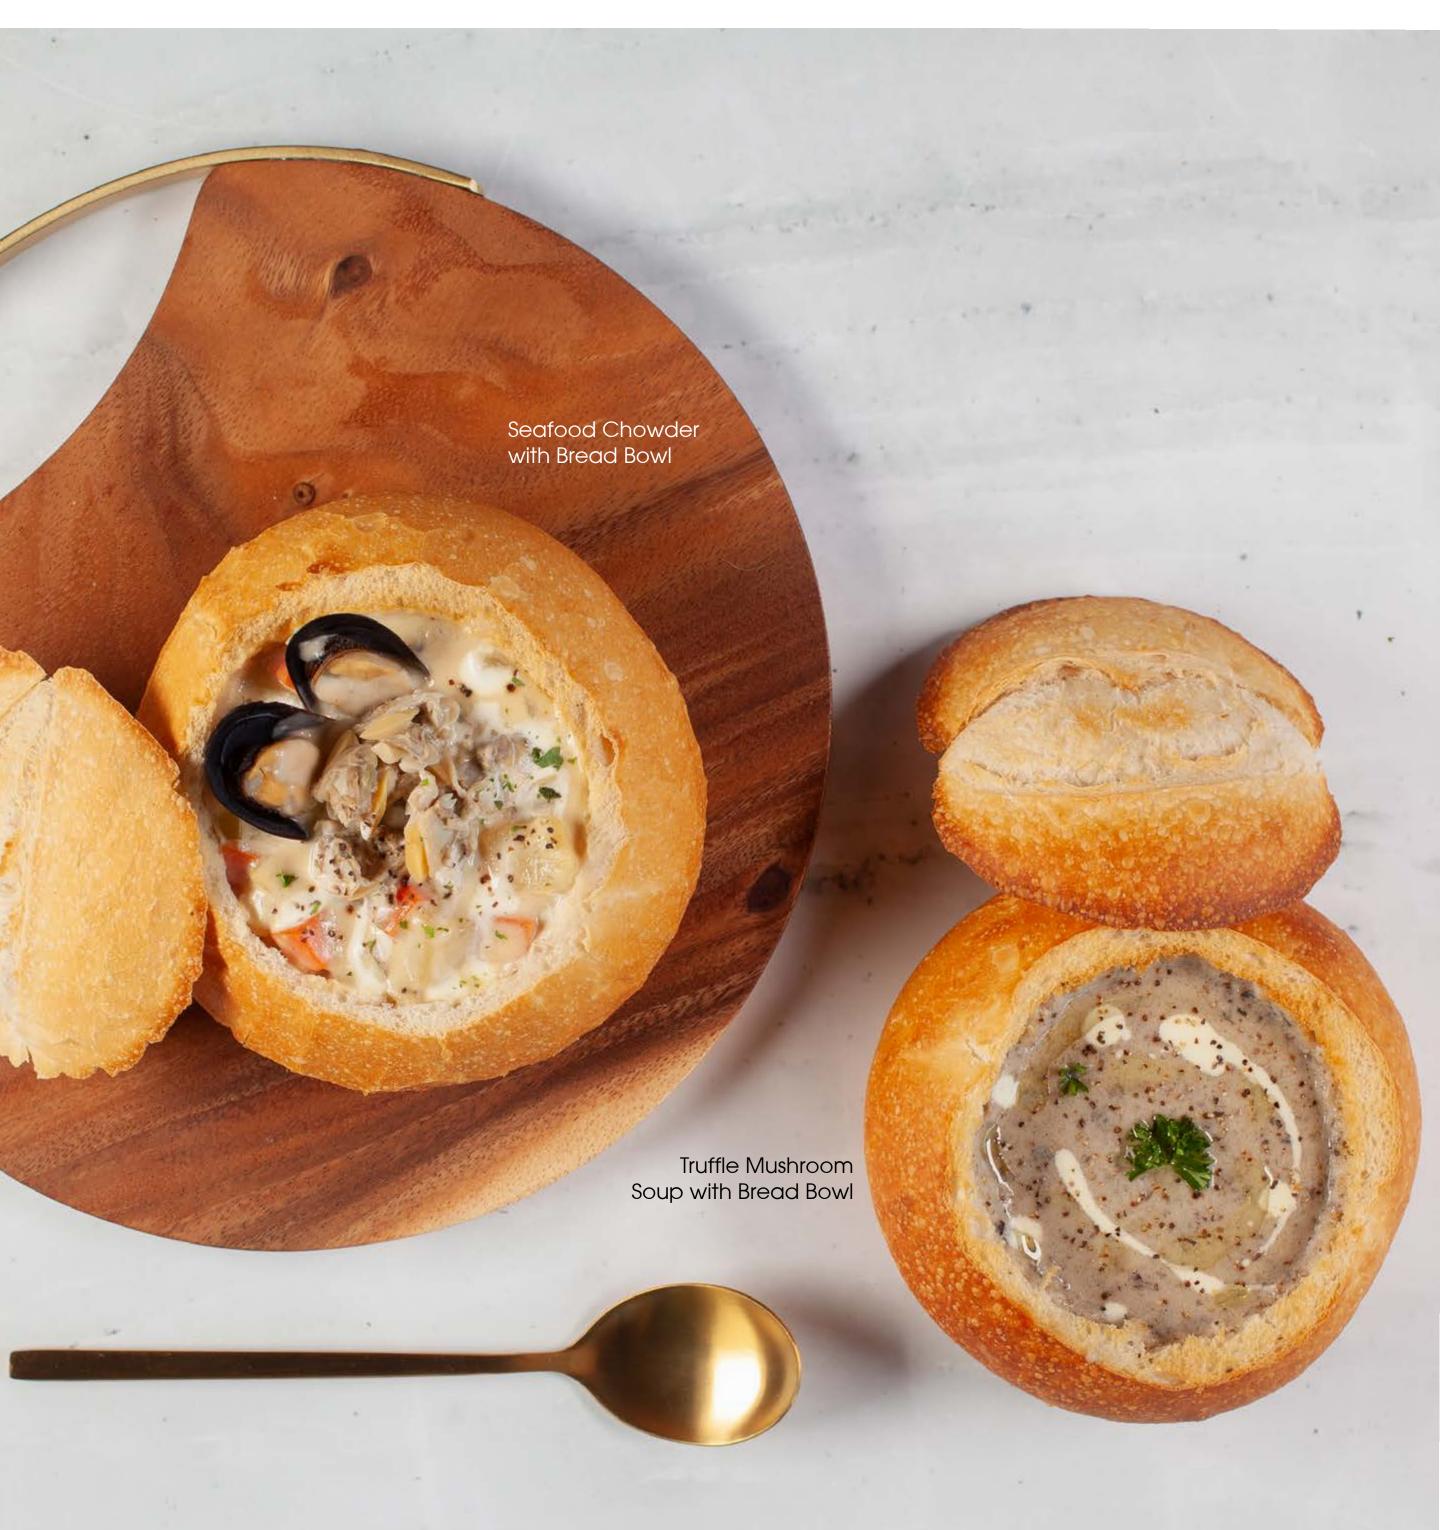

#### Seafood Chowder Garlic Butter Slice / Bread Bowl

13 / 15

Clams, halved mussels, smoked duck & turkey bacon flakes and tuber vegetables

### Truffle Mushroom Soup Garlic Butter Slice / Bread Bowl

12 / 14

Blended assortment of mushroom, crushed black pepper, cream, parsley and truffle oil