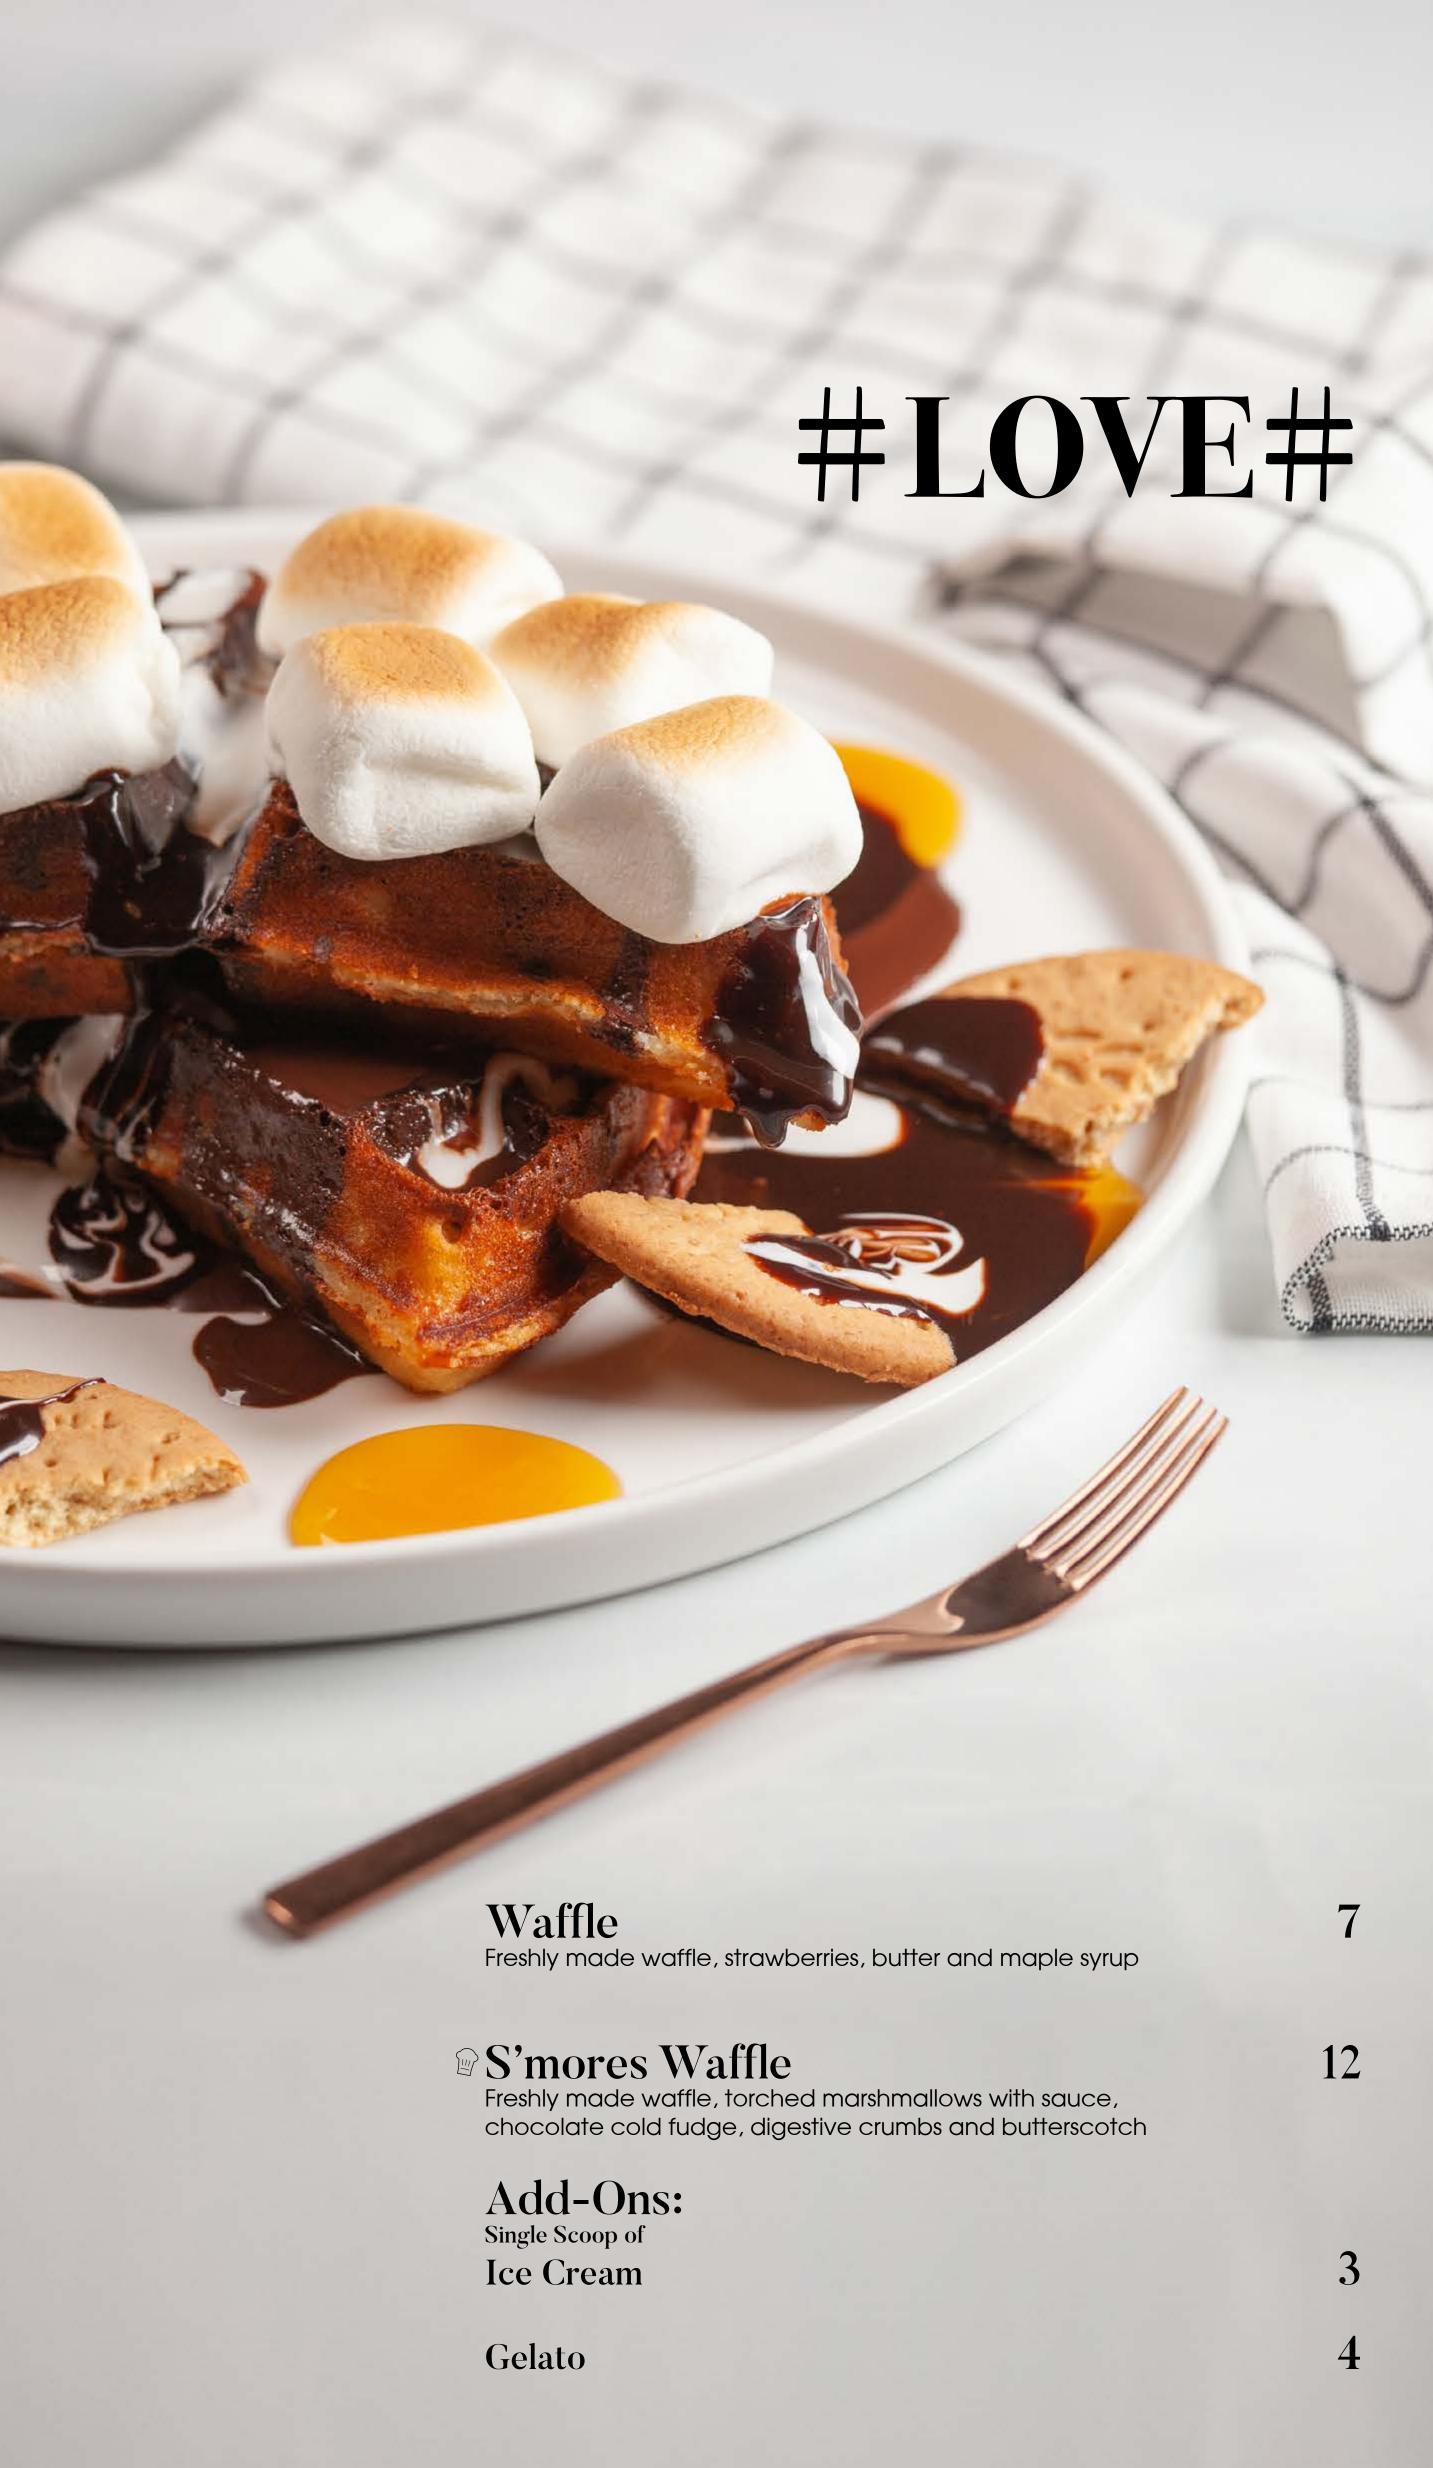

### Deep Fried Chicken Katsu & Waffle

Freshly made waffle, chicken leg, fresh crumbs and maple syrup