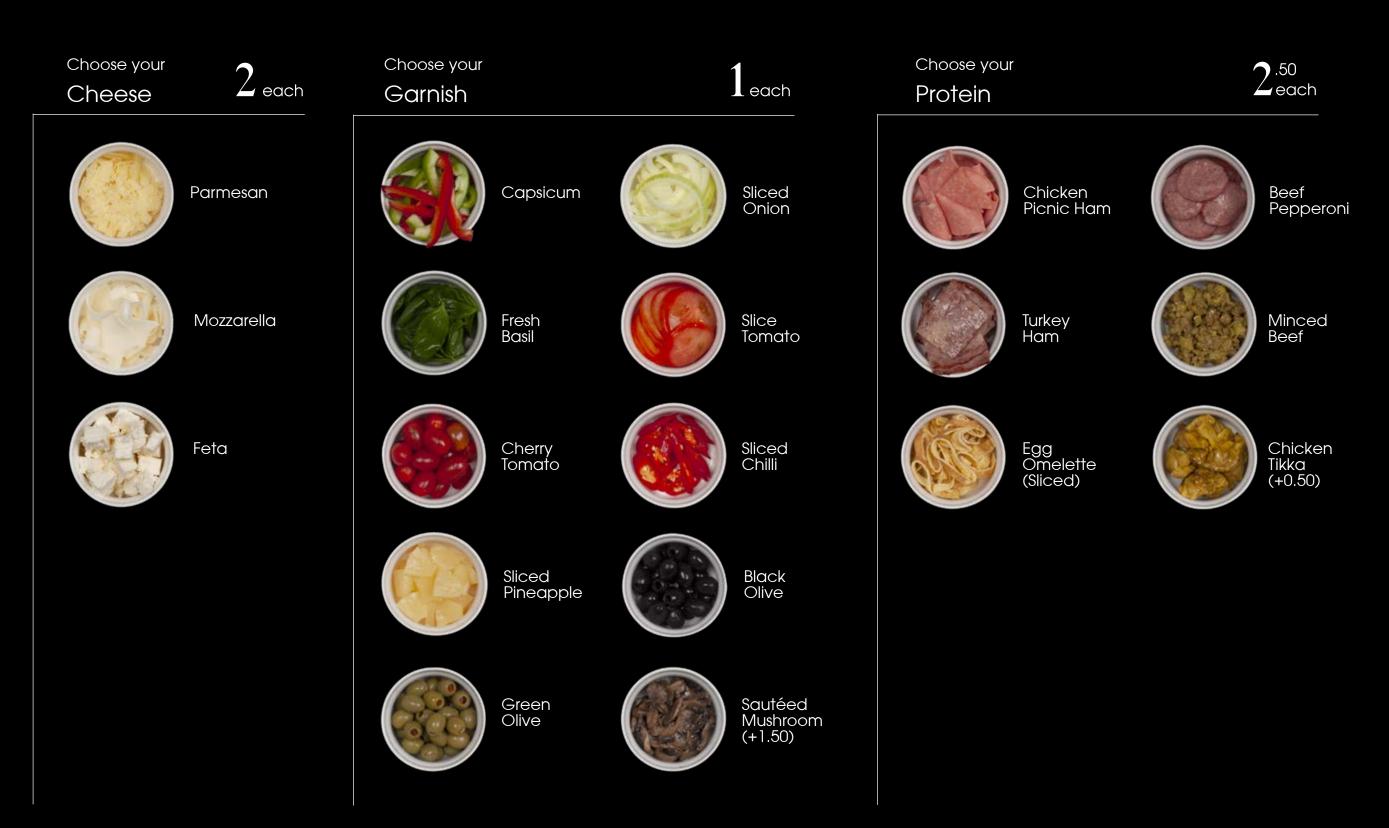

## Build your own pizza

DIY Pizza

from 16

With 20 different toppings available and over 1,000 different combinations, you'll be spoilt for choice, with a slice for everyone

Comes with 1 cheese and 2 garnish