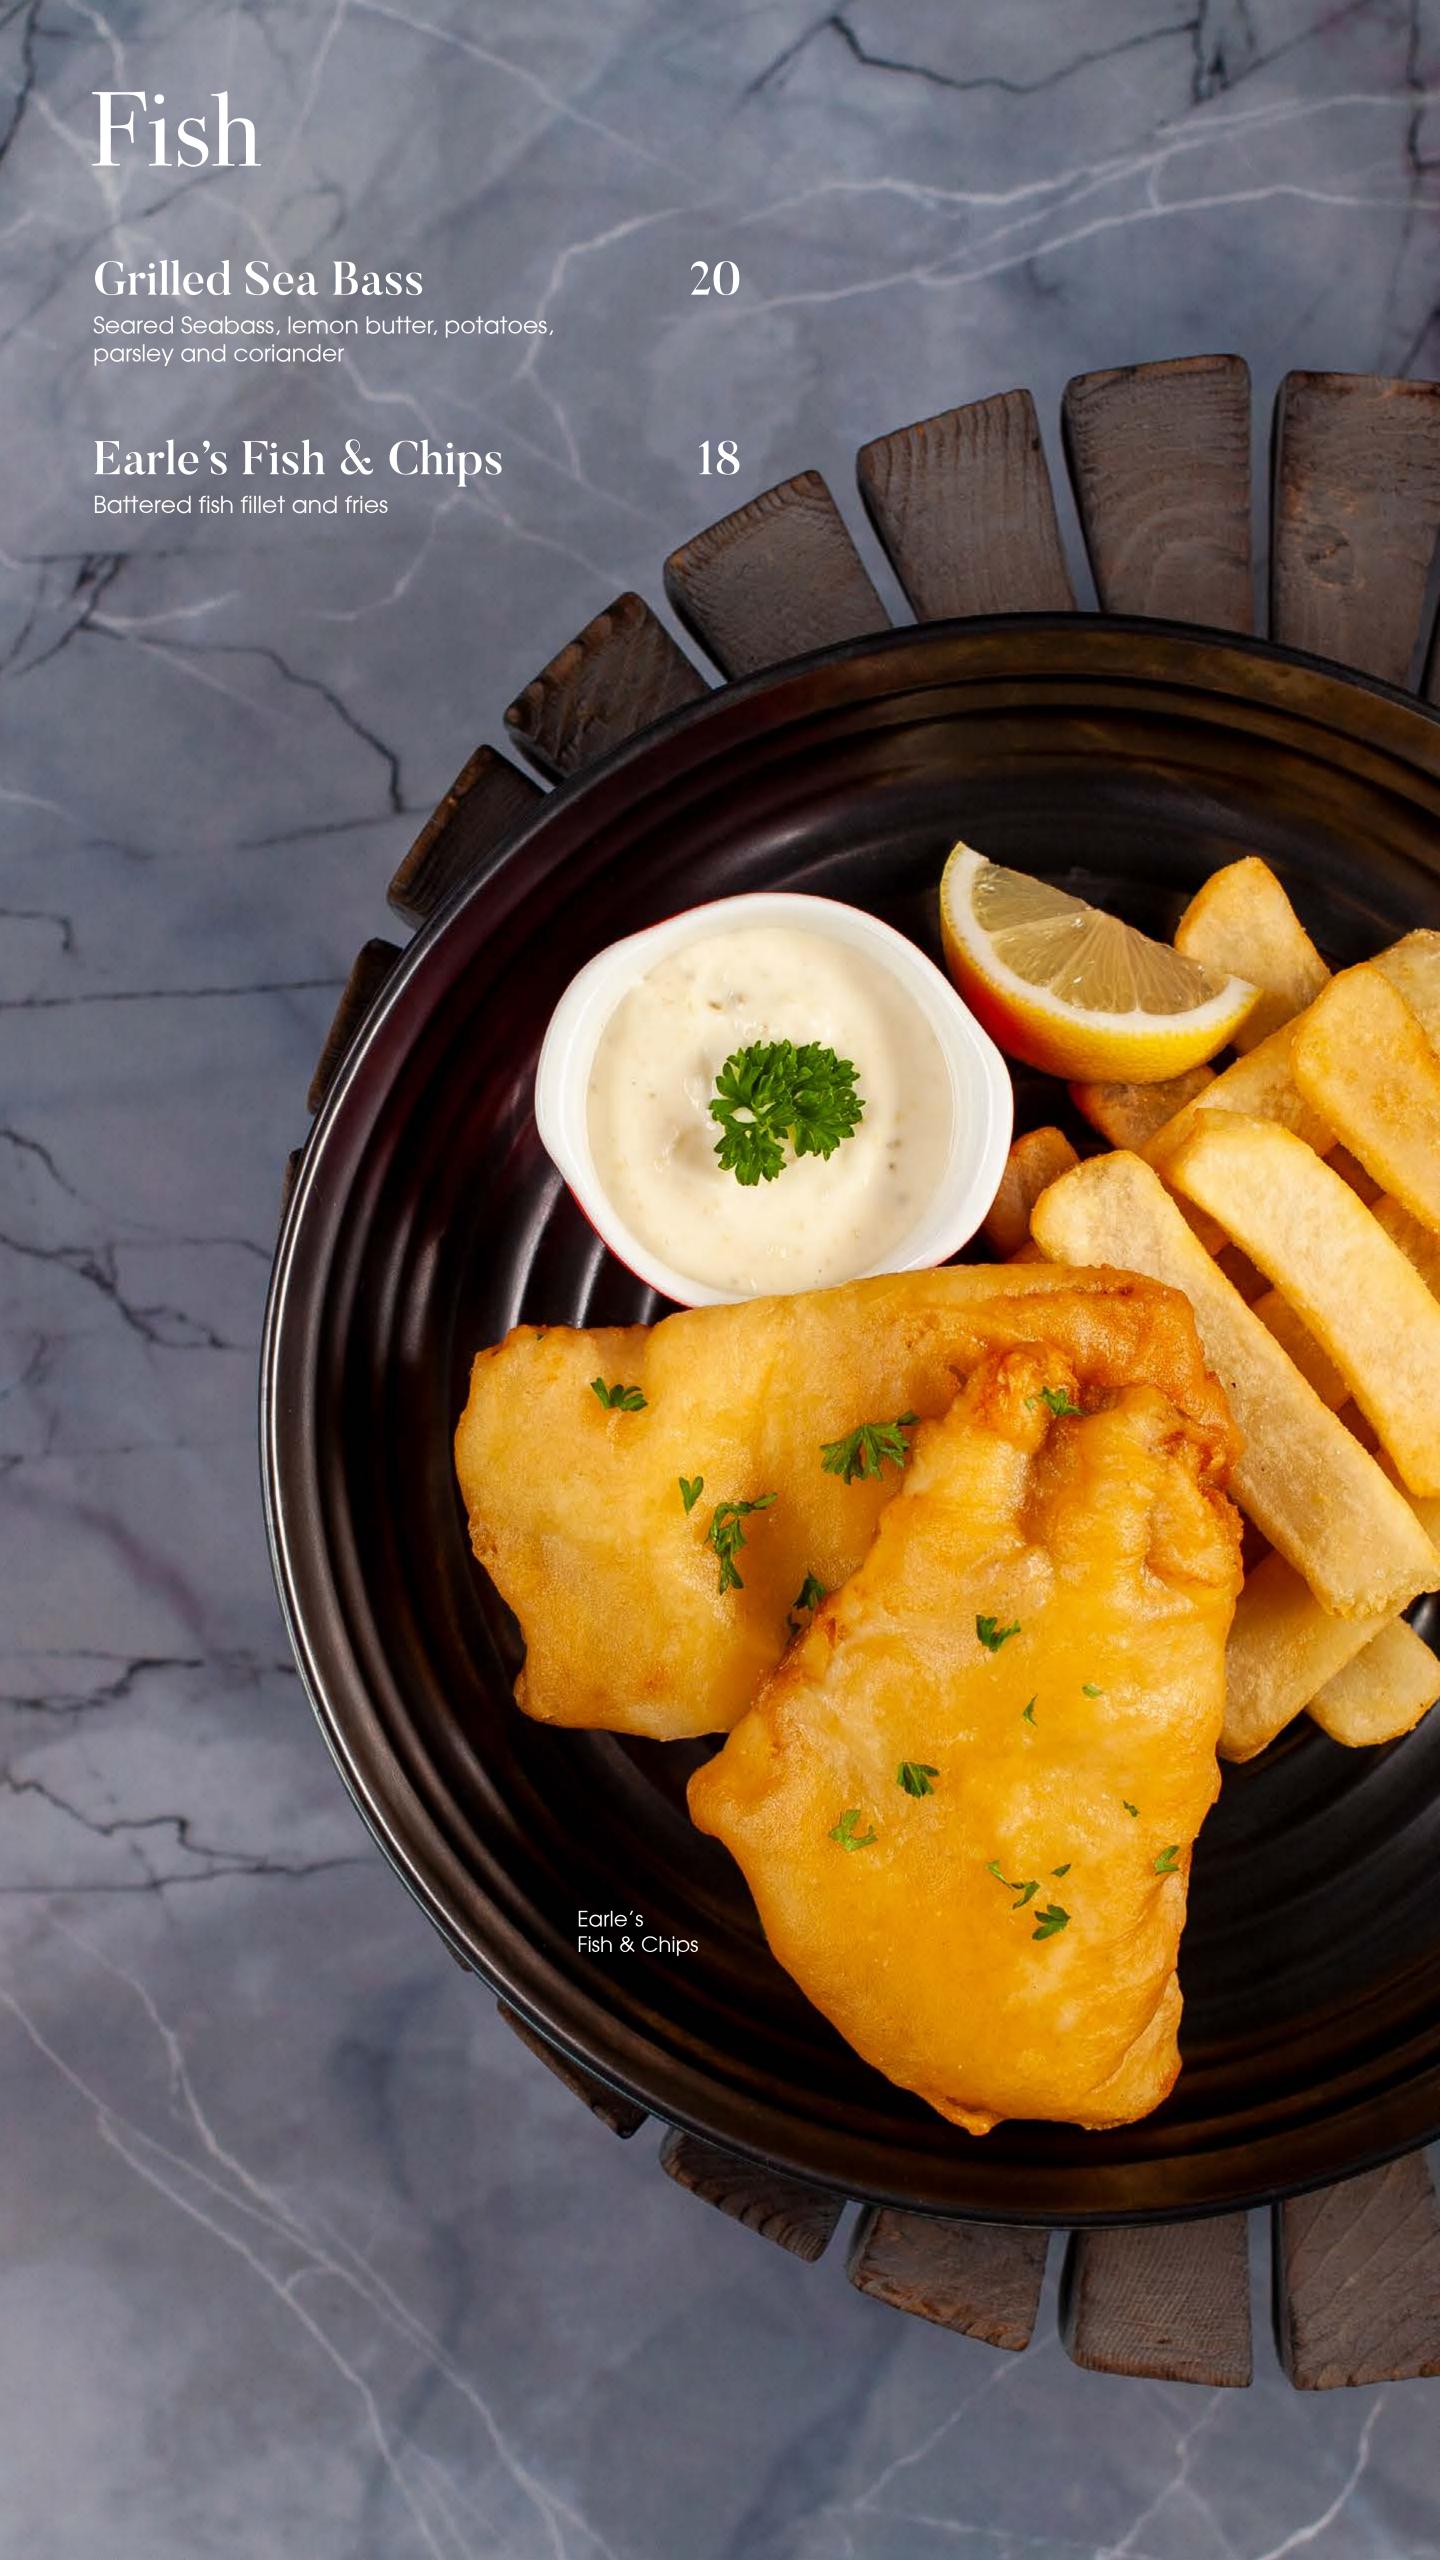

# Burgs & Wich

tartar sauce, crushed seaweed and fries

| The Earle's IMPOSSIBLE <sup>TM</sup> Burger Brioche bun, IMPOSSIBLE patty, butter lettuce, sliced tomatoes, sliced red onion rings, sliced gherkins, jack cheese and fries | 17      |
|----------------------------------------------------------------------------------------------------------------------------------------------------------------------------|---------|
| The Beef Katsu Baga バーガー Brioche bun, beef patty, julienne cabbage, fresh crumbs and fries                                                                                 | 19      |
| The Chicken Katsu Baga バーガー Brioche bun, chicken leg, julienne cabbage, fresh crumbs and fries                                                                             | 16      |
| The Atlantic Burger  Brioche bun, butter lettuce, cod fish, lemon, tartar sauce, crushed seaweed and fries                                                                 | 33      |
| The Topless Philly Cheese Sandwich Ground beef, onions, sourdough, mozzarella cheese and fries                                                                             | 16      |
| The Fish Burger Single / Double Brioche bun, butter lettuce, fish fillet, lemon,                                                                                           | 16 / 22 |