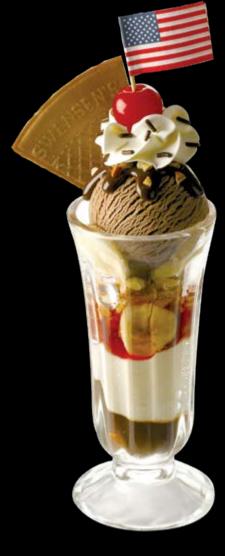

lend of mango and lychee  Soursop                                                     | 7          |
| Blended soursop with a slice of lemon  Fort Raspberry  Refreshing blend of raspberry and lychee | 7          |
| Artillery Strawberry Refreshing strawberry blend                                                | 7          |

#### Kid's Menu

Kid's Main
Choice of either iced milo, apple or orange juice for every kid's main ordered

Q



Creamy Mushroom Spaghetti
Spaghetti in mushroom, cream and cheesy chicken sausage



Spaghetti Twirlies

Spaghetti and
chicken bolognese sauce



Fish 'N' Chippies
Fish fillet and U.S. fries



Chick 'N' Fries
Breaded chicken strips and U.S. fries



Cheesy Omelette
Omelette and U.S. fries

Kid's Sundae

5



Cheese Monster
Cheese Cookies ice cream sundae



Coit Tower Junior
Chocolate and vanilla sundae



Garden Pot
Chocolate sundae

#### yogen früz

| Frozen Yogurt                                                                                                  |   | Yogurt Smoothies                                                                                                                            |          |
|----------------------------------------------------------------------------------------------------------------|---|---------------------------------------------------------------------------------------------------------------------------------------------|----------|
| Fruzer Shake                                                                                                   | 8 | Berries Merry  Berries and apple juice