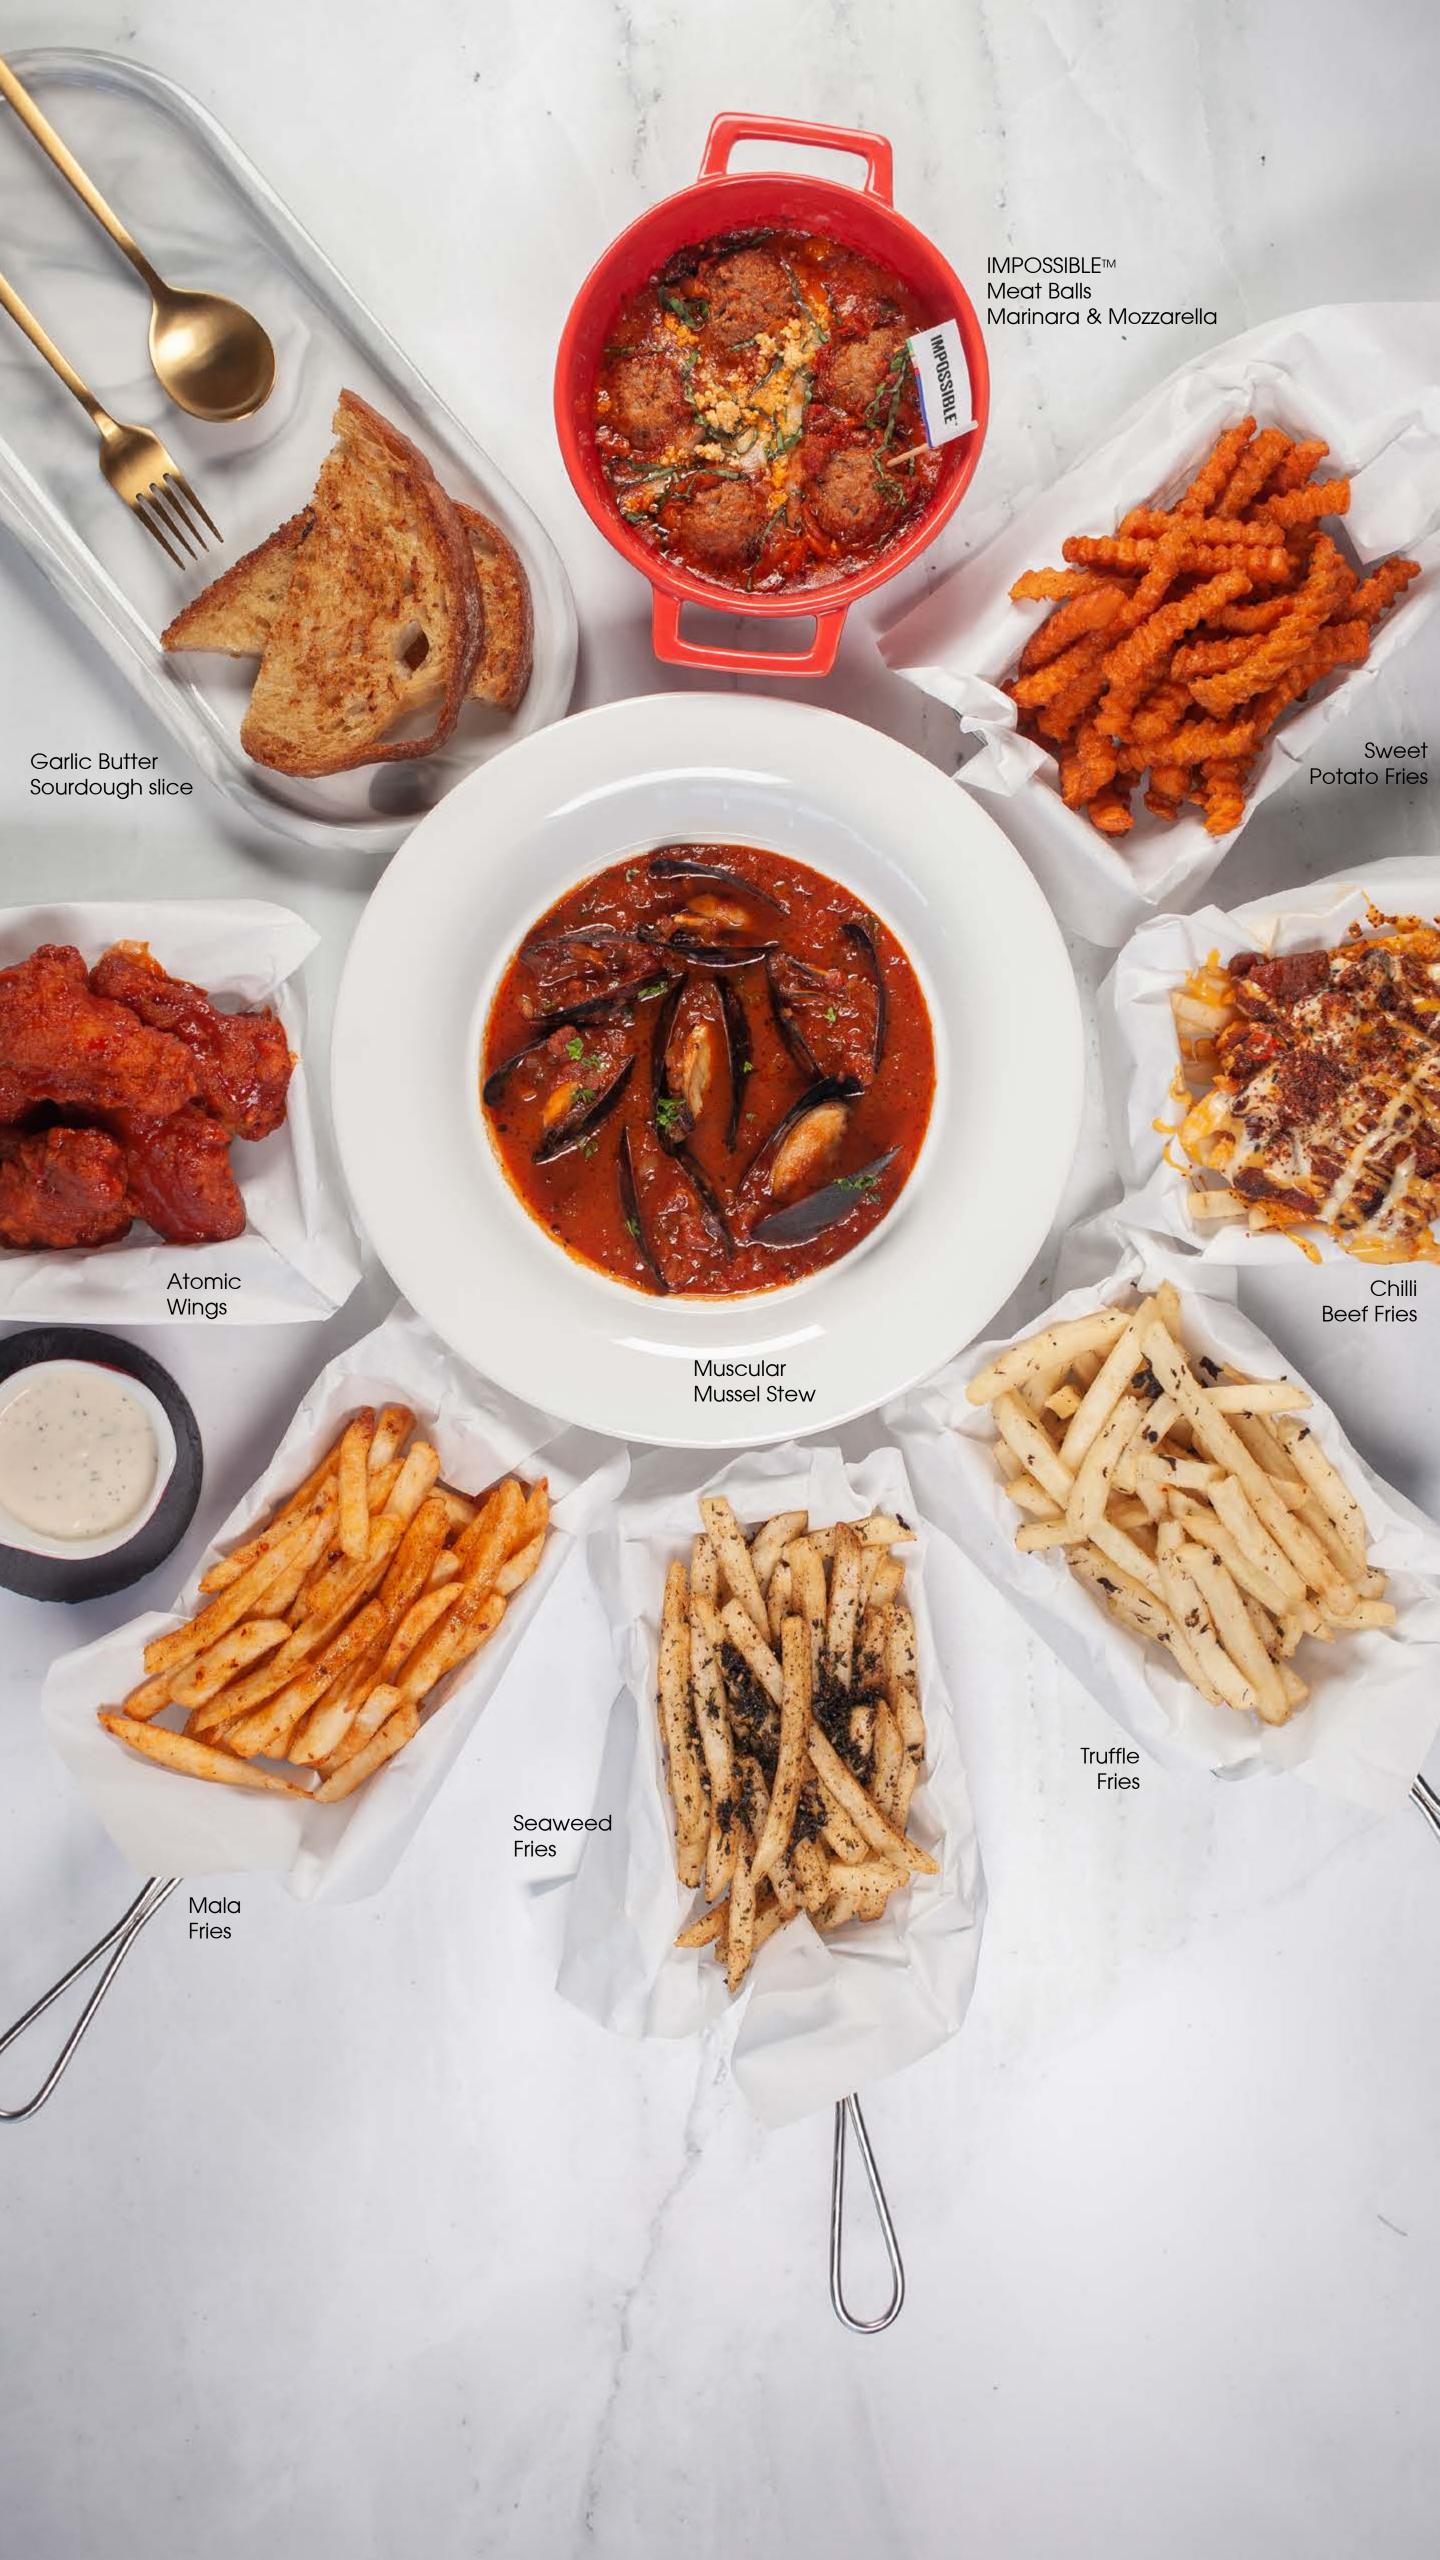

# Appetizers

| Sweet Potato Fries Crinkle cut sweet potatoes                                                                                                                                  | 10      |
|--------------------------------------------------------------------------------------------------------------------------------------------------------------------------------|---------|
| Chilli Beef Fries  U.S. fries, ground beef, cumin, nacho cheese sauce, kidney beans, ranch sauce and spices                                                                    | 14      |
| U.S. Fries U.S. Idaho cut potatoes                                                                                                                                             | 7       |
| Mala Fries U.S. Idaho cut potatoes with Mala seasoning                                                                                                                         | 8       |
| Seaweed Fries U.S. Idaho cut potatoes with seaweed seasoning                                                                                                                   | 8       |
| Truffle Fries U.S. Idaho cut potatoes drizzled with truffle                                                                                                                    | 10      |
| Atomic Wings (4 / 6 pcs) Wings marinated in BBQ sriracha, served with ranch sauce and cucumber sticks                                                                          | 10 / 15 |
| Muscular Mussel Stew  Blue Mussels, chopped onions, parsley, San Marzano tomato paste with herbs and served with a slice of sourdough                                          | 14      |
| IMPOSSIBLE™ Meat Balls Marinara & Mozzarella  IMPOSSIBLE™ meat balls, chopped onions and parsley, San Marzano tomato paste with herbs, shredded mozzarella and parmesan crumbs | 15      |
| Garlic Butter Sourdough Slice Sourdough with homemade garlic butter spread                                                                                                     | 4       |