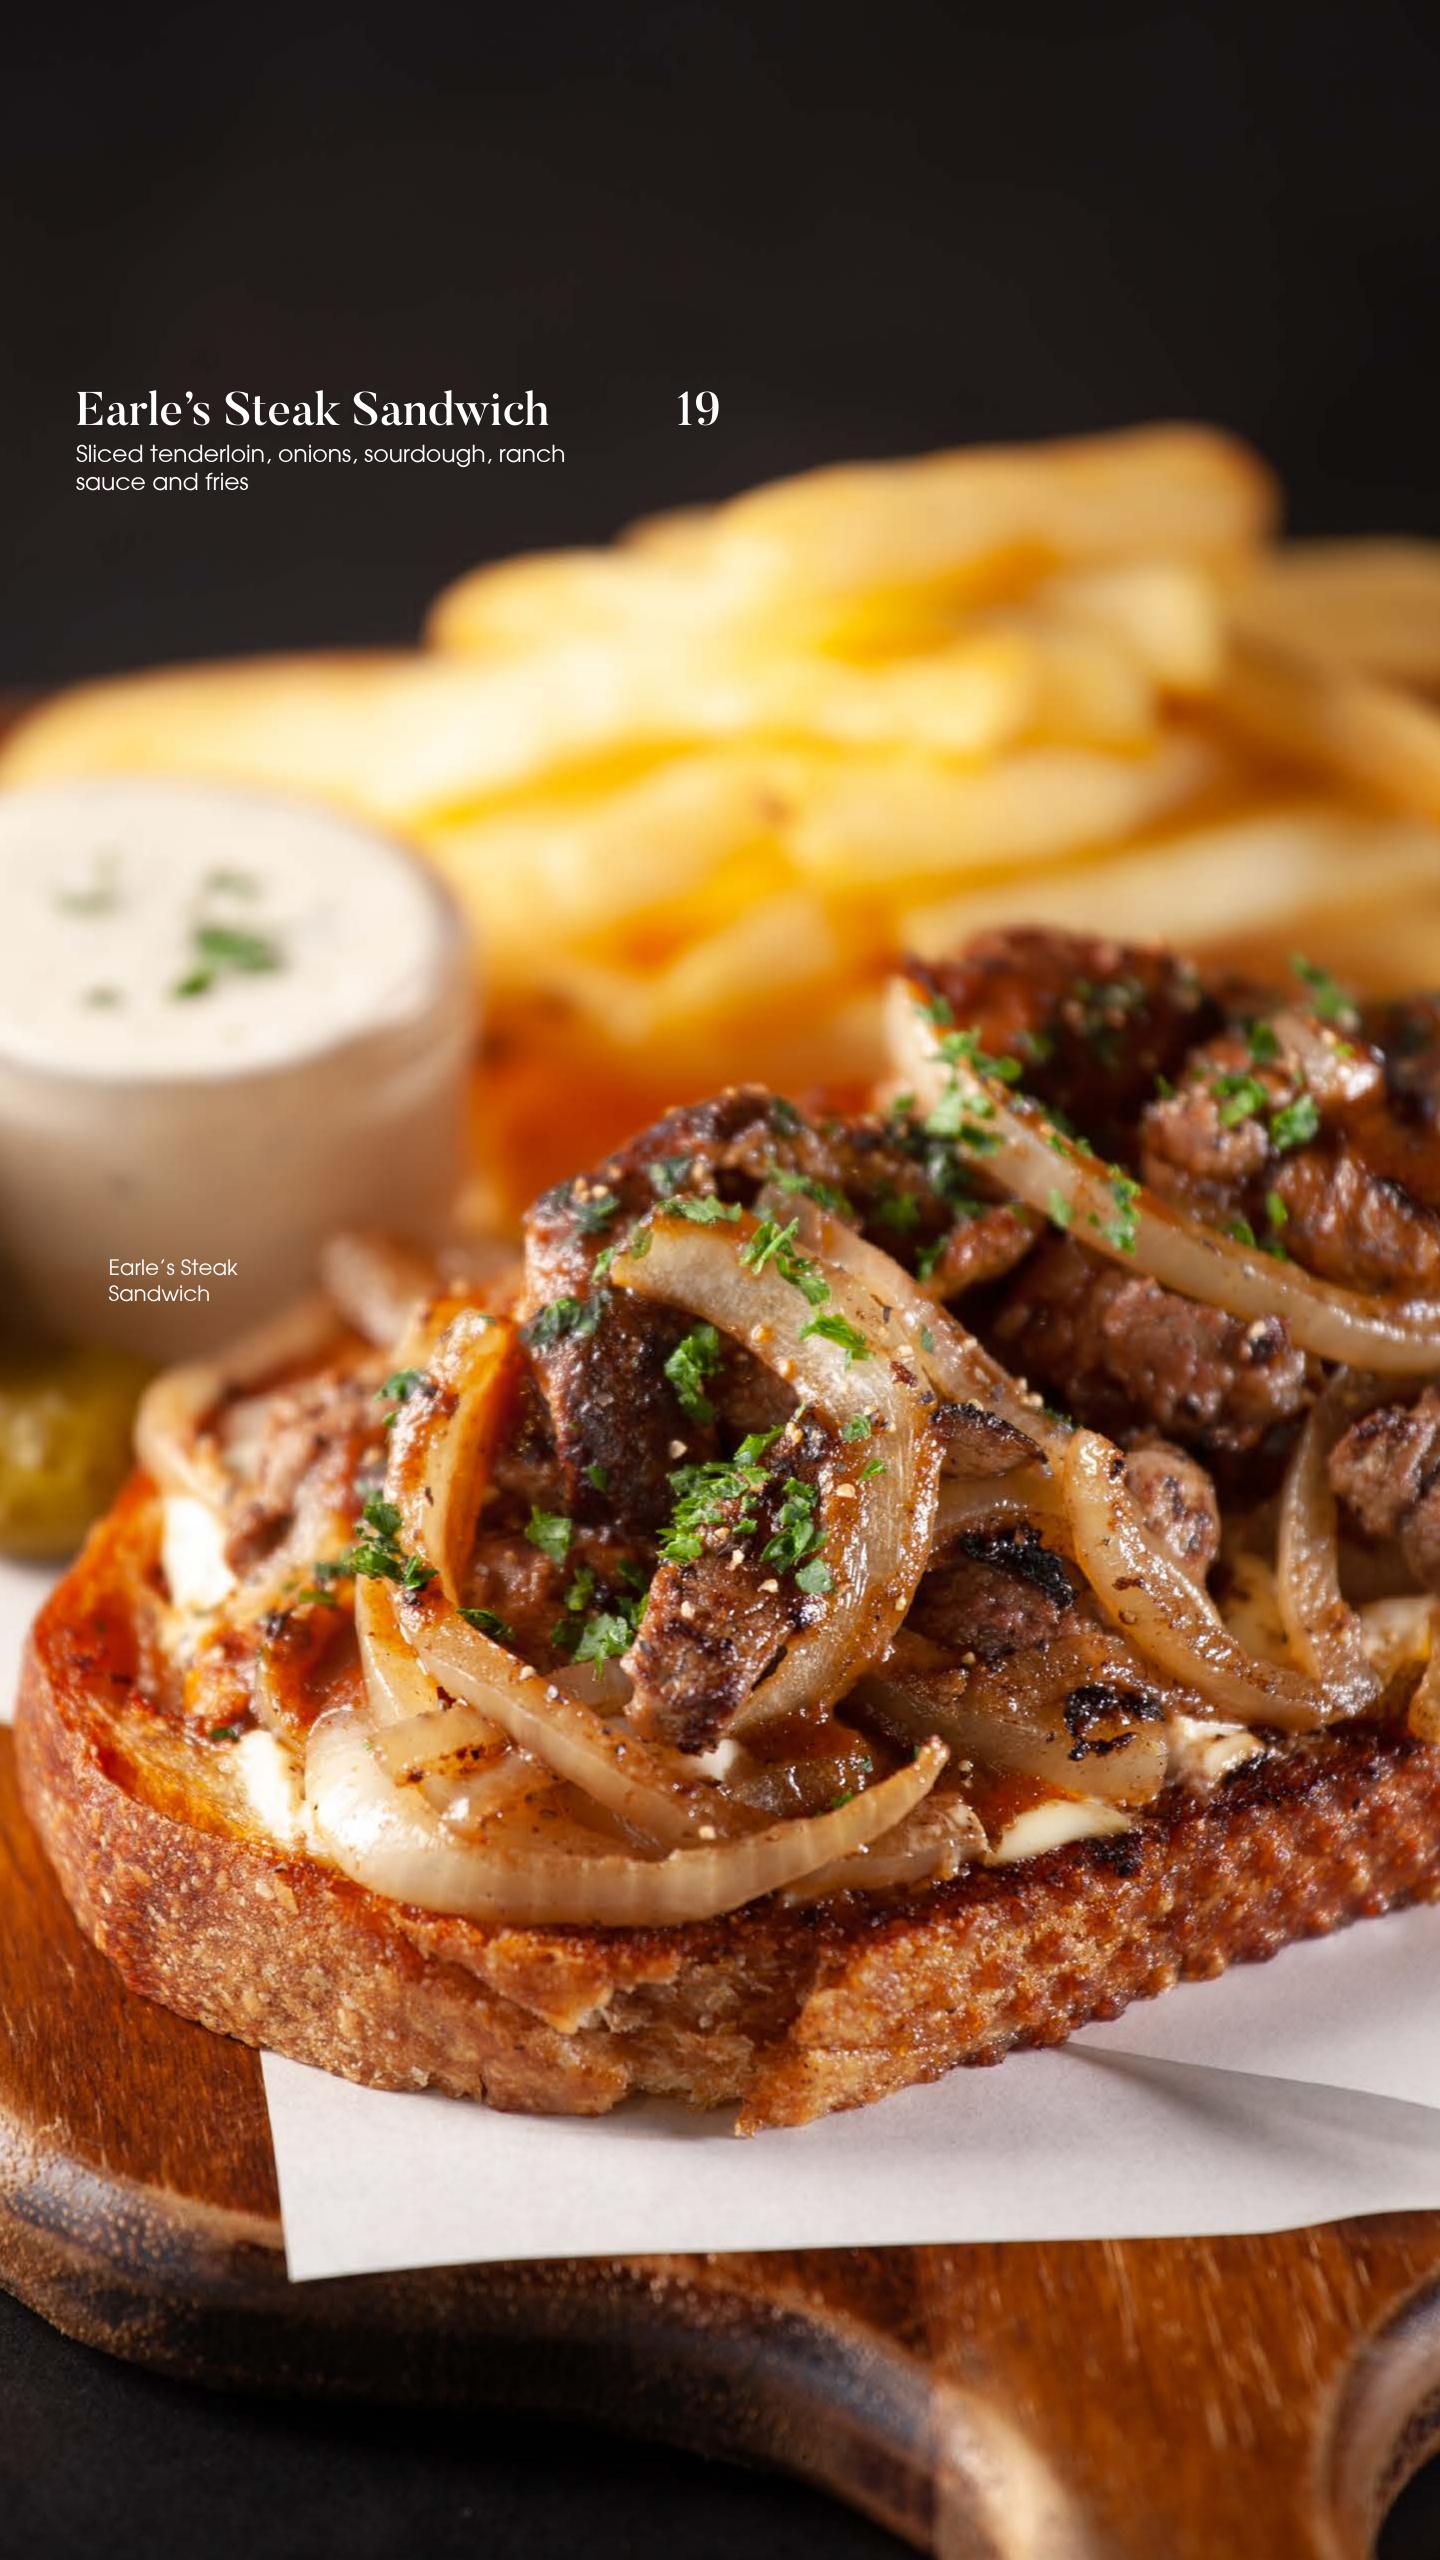

| 19      |
| The Chicken Katsu Baga バーガー Brioche bun, chicken leg, julienne cabbage, fresh crumbs and fries                                                                             | 16      |
| The Atlantic Burger  Brioche bun, butter lettuce, cod fish, lemon, tartar sauce, crushed seaweed and fries                                                                 | 33      |
| The Topless Philly Cheese Sandwich Ground beef, onions, sourdough, mozzarella cheese and fries                                                                             | 16      |
| The Fish Burger Single / Double Brioche bun, butter lettuce, fish fillet, lemon,                                                                                           | 16 / 22 |





#### Chicken

## Pan Seared Chicken with Creamy Tomato Sauce

Chicken leg, San Marzano tomato paste with herbs, cream, chopped cilantro, parsley and a slice of sourdough

17

19

18

### Deep Fried Chicken Katsu & Waffle

Freshly made waffle, chicken leg, fresh crumbs and maple syrup

## Phoney Glazed Roast Chicken

Smoked chicken leg, honey, parsley, mashed potatoes, and greens

Honey Glazed Roast Chicken

Chef Recommendation



### Pasta

| The King (Aglio Olio) Spaghetti, grilled king prawn, parsley, garlic, chilli padi and flakes                                                                        | 15 |
|---------------------------------------------------------------------------------------------------------------------------------------------------------------------|----|
| The A