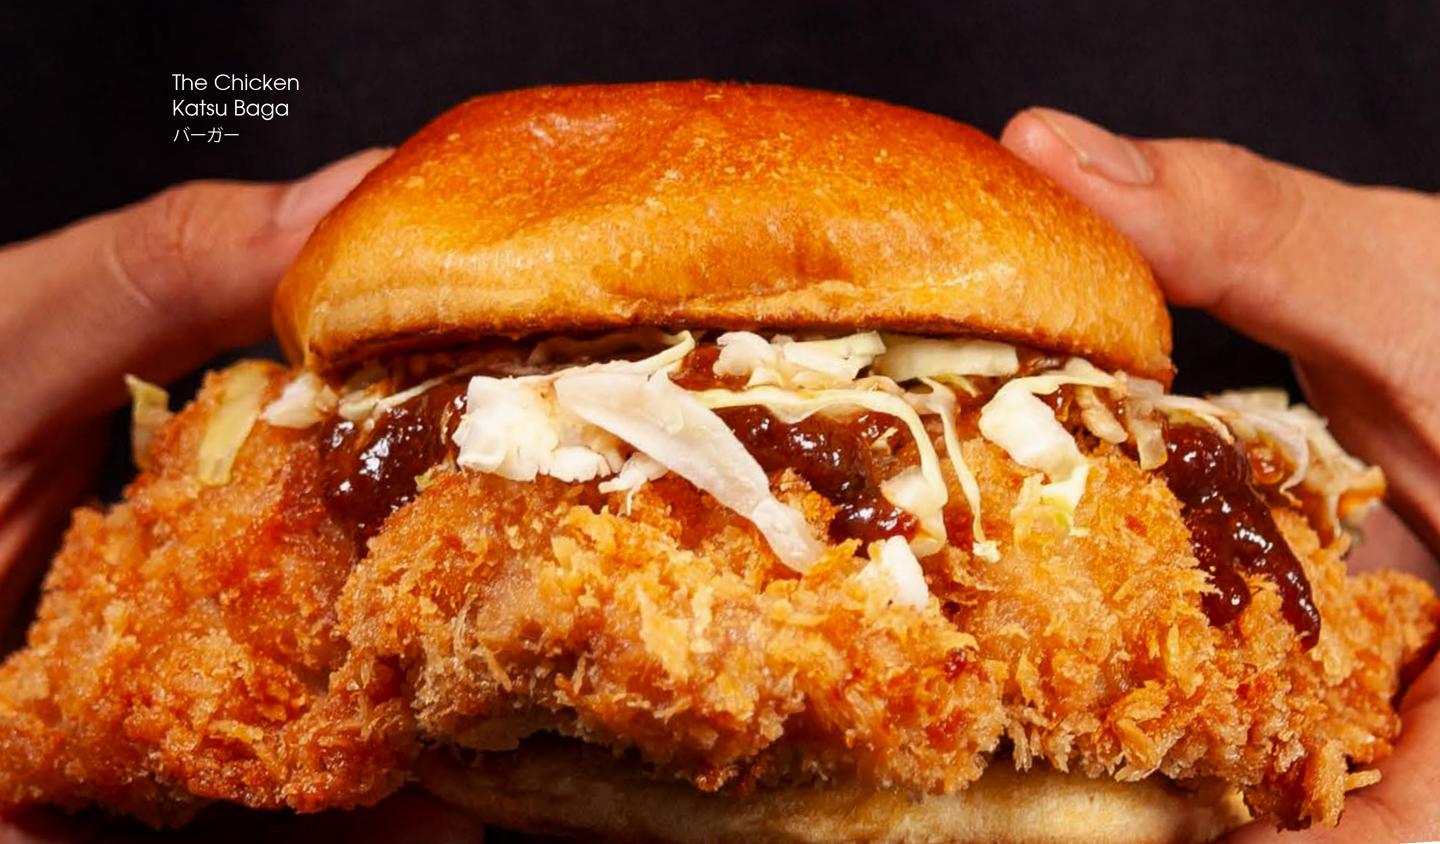

# Burgs & Wich

tartar sauce, crushed seaweed and fries

| The Earle's IMPOSSIBLE <sup>TM</sup> Burger Brioche bun, IMPOSSIBLE patty, butter lettuce, sliced tomatoes, sliced red onion rings, sliced gherkins, jack cheese and fries | 17      |
|----------------------------------------------------------------------------------------------------------------------------------------------------------------------------|---------|
| The Beef Katsu Baga バーガー Brioche bun, beef patty, julienne cabbage, fresh crumbs and fries                                                                                 | 19      |
| The Chicken Katsu Baga バーガー Brioche bun, chicken leg, julienne cabbage, fresh crumbs and fries                                                                             | 16      |
| The Atlantic Burger  Brioche bun, butter lettuce, cod fish, lemon, tartar sauce, crushed seaweed and fries                                                                 | 33      |
| The Topless Philly Cheese Sandwich Ground beef, onions, sourdough, mozzarella cheese and fries                                                                             | 16      |
| The Fish Burger Single / Double Brioche bun, butter lettuce, fish fillet, lemon,                                                                                           | 16 / 22 |