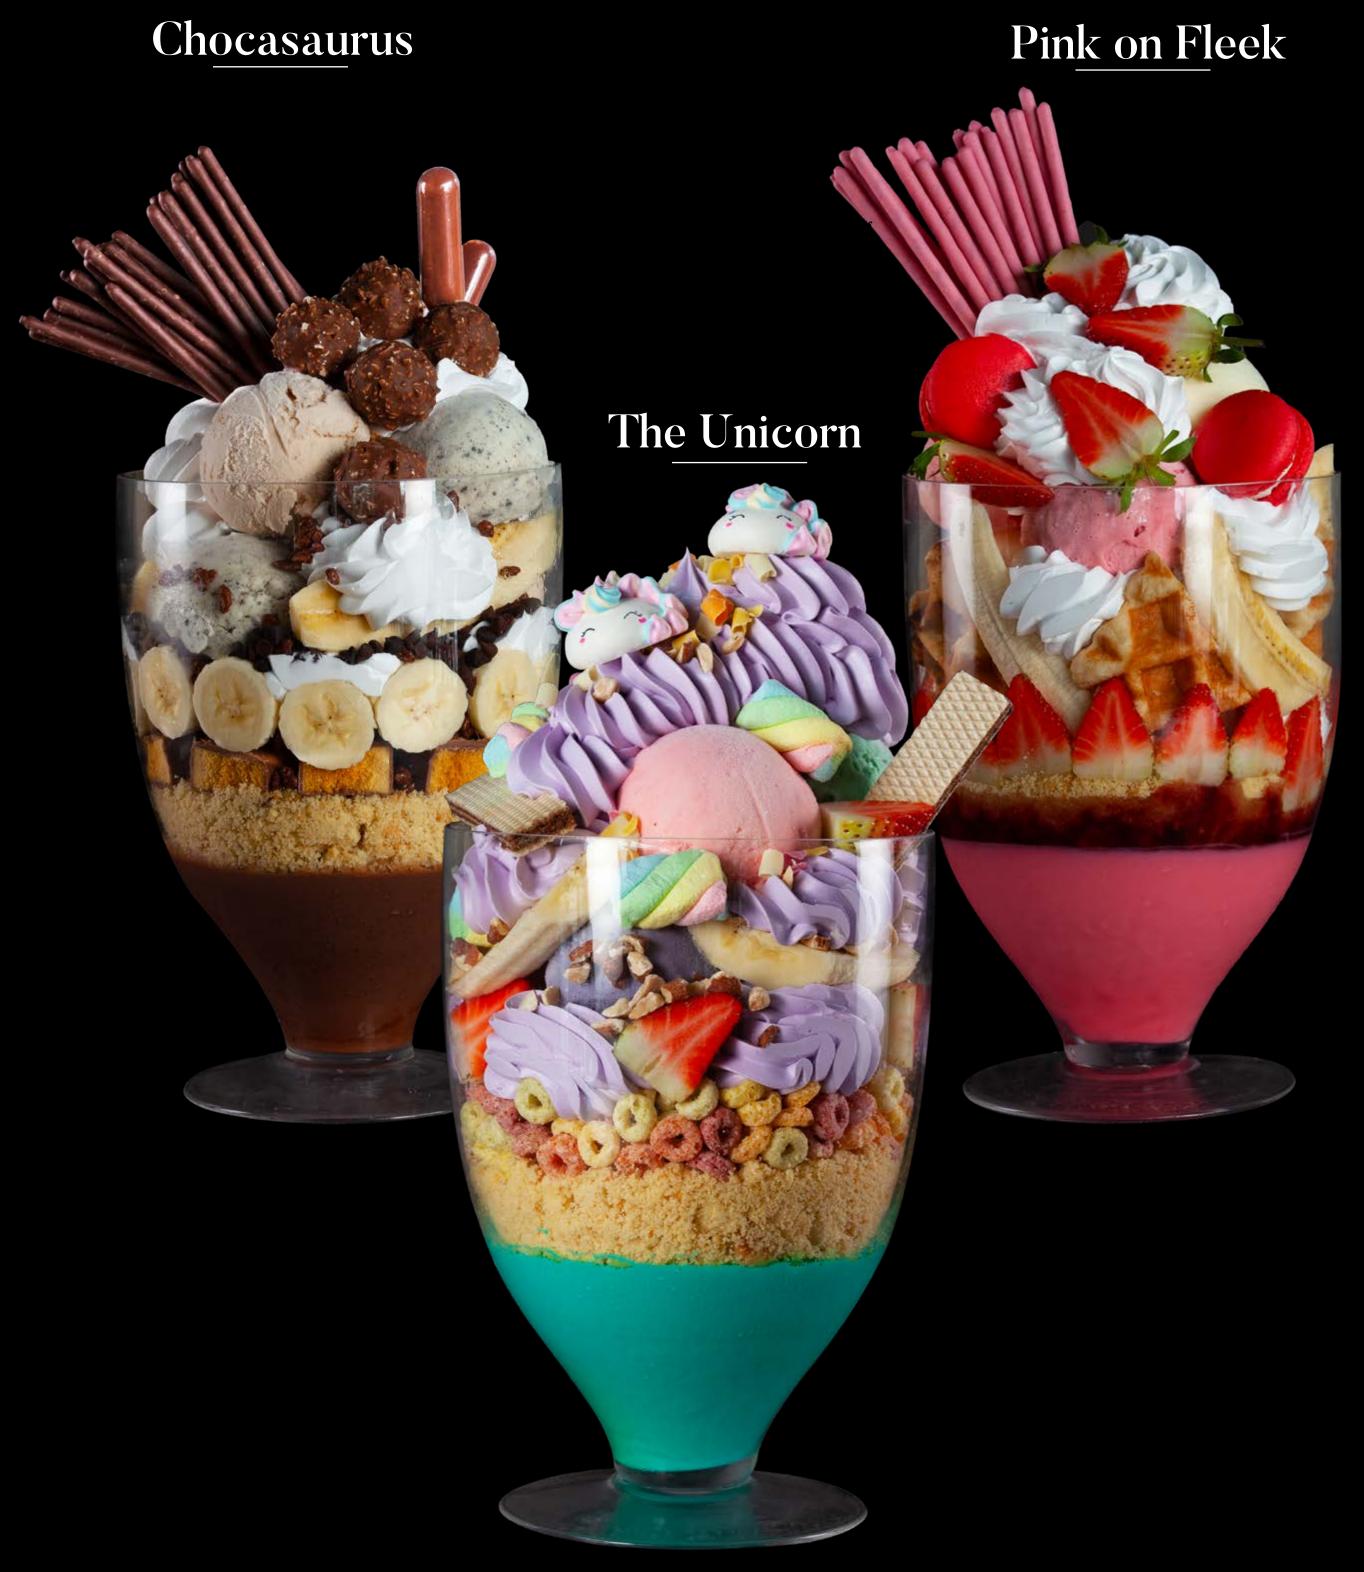

epperoni, mozzarella cheese, Earle's special marinara sauce and parmesan cheese | 18 |
| Chicken Tikka Chicken Tikka, mozzarella cheese, onions and curry mint yoghurt sauce                  | 17 |
| Truffle Mushroom  Button mushrooms, mozzarella cheese, parmesan cream cheese sauce and truffle       | 23 |
| Roti Jon Minced beef, egg omelette crepe, nacho cheese, mayonnaise and BBQ sauce                     | 17 |
| Hazelnut Banana Caramelized banana slices, hazelnut spread and cheddar cheese                        | 12 |



## Build your own pizza

DIY Pizza

from 16

With 20 different toppings available and over 1,000 different combinations, you'll be spoilt for choice, with a slice for everyone

Comes with 1 cheese and 2 garnish





#### DESSERTS & DRINKS

# SWENSEN'S SUNDAES

67 each



Birthday 5 0% OFF Month 2 0% OFF





#### Fried Chicken Ice Cream 15 In a Basket (2pc)

Handmade crispy 'fried chicken', chocolate coating and cookie 'bone'

#### Fried Chicken Ice Cream **27** In a Basket (4pc)

Handmade crispy 'fried chicken', chocolate coating and cookie 'bone'

| Sundaes                                                                                        |       |                                                                                   |    |
|------------------------------------------------------------------------------------------------|-------|-----------------------------------------------------------------------------------|----|
| Banana Split                                                                                   | 13    | Earlesplanade