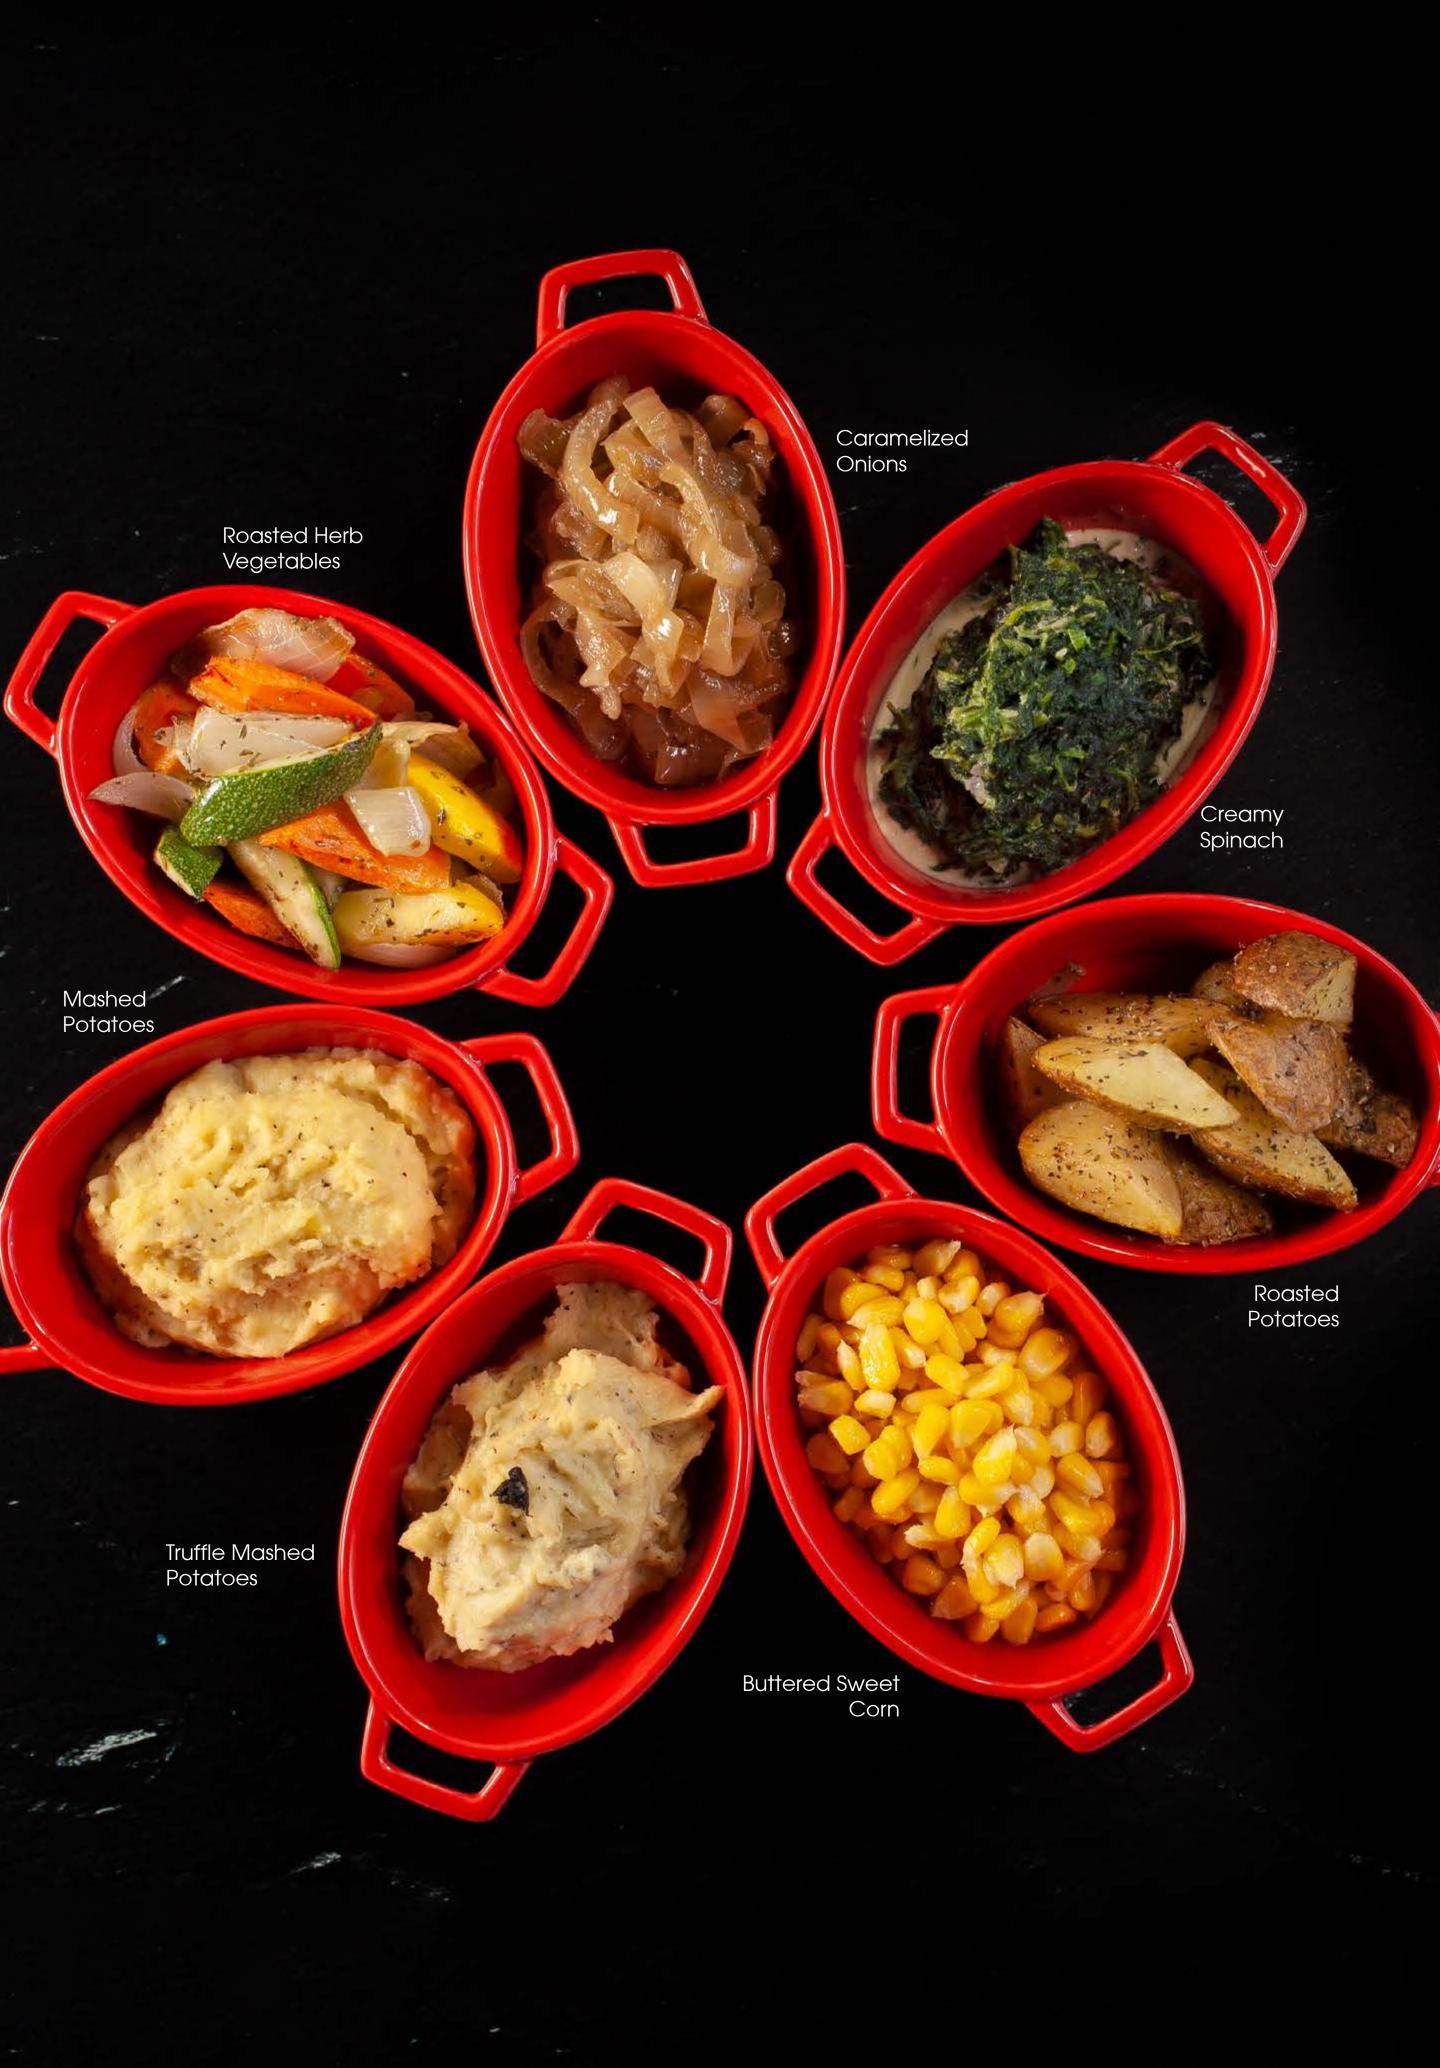

## Sides

| Buttered Sweet Corn            | 3 |        |
|--------------------------------|---|--------|
| Caramelized Onions             | 3 |        |
| Mashed Potatoes                | 3 |        |
| Roasted Herb Vegetables        | 3 |        |
| Roasted Potatoes               | 3 |        |
| Garden Salad                   | 3 |        |
| Baked Beans                    | 3 |        |
| U.S. Fries                     | 4 |        |
| Premīum Sides                  |   | Top Up |
| Mac & Cheese with Fresh Crumbs | 7 | 4      |
| Truffle Mashed Potatoes        | 7 | 4      |
| Creamy Spinach                 | 4 | 1      |
| Sautéed Mushrooms              | 5 | 2      |