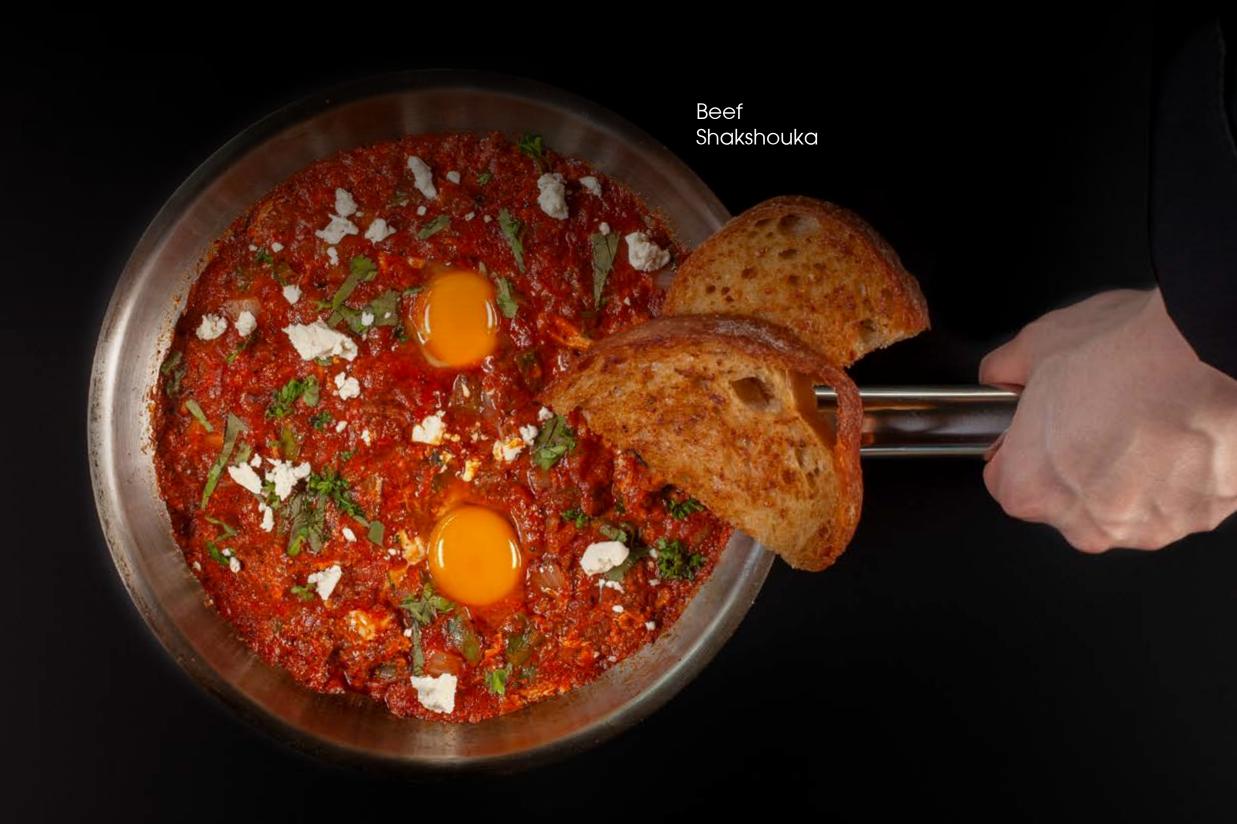

# All-Day Brunch

| Beef Shakshouka  Minced beef, chopped onions, San Marzano tomato paste with herbs, eggs, feta cheese crumble, chopped cilantro, parsley and a slice of sourdough                                    | 18 |
|-----------------------------------------------------------------------------------------------------------------------------------------------------------------------------------------------------|----|
| Epic Egg Breakfast  Grilled chicken chipolata & turkey bacon, romaine lettuce, sautéed mushrooms with herbs, hickory baked beans, with a choice of either scrambled, omelette or sunny side up eggs | 18 |
| Creamy Mushroom Scrambled Eggs  Grilled chicken chipolata, scrambled eggs, romaine lettuce, mushroom cream sauce on a slice of sourdough                                                            | 15 |
| Peachy Summer Ricotta Cheese Pancake Ricotta pancake served with sliced strawberries, peaches, bananas and maple syrup                                                                              | 17 |
| Blueberry Winter Lemon Ricotta Pancake Ricotta pancake served with blueberries, lemon zest, whipping cream and maple syrup                                                                          | 17 |