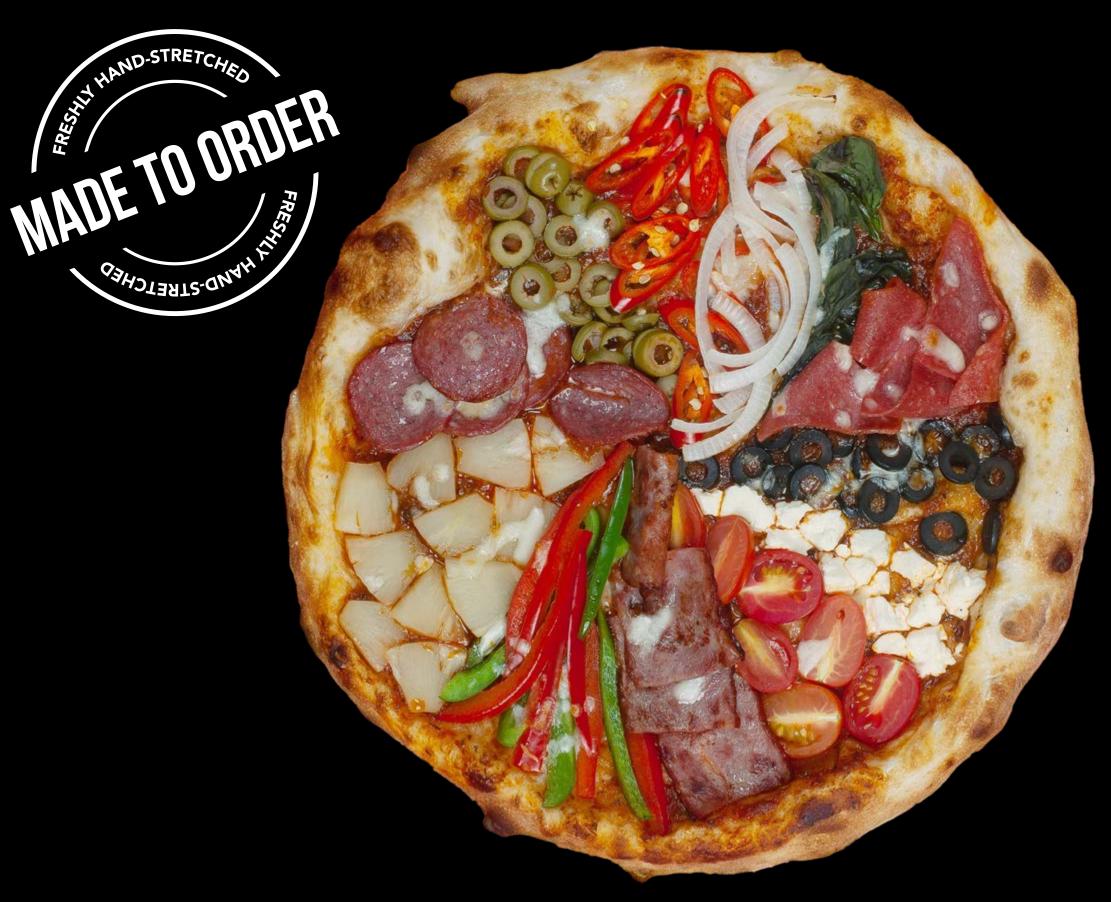

## Build your own pizza

DIY Pizza

from 16

With 20 different toppings available and over 1,000 different combinations, you'll be spoilt for choice, with a slice for everyone

Comes with 1 cheese and 2 garnish