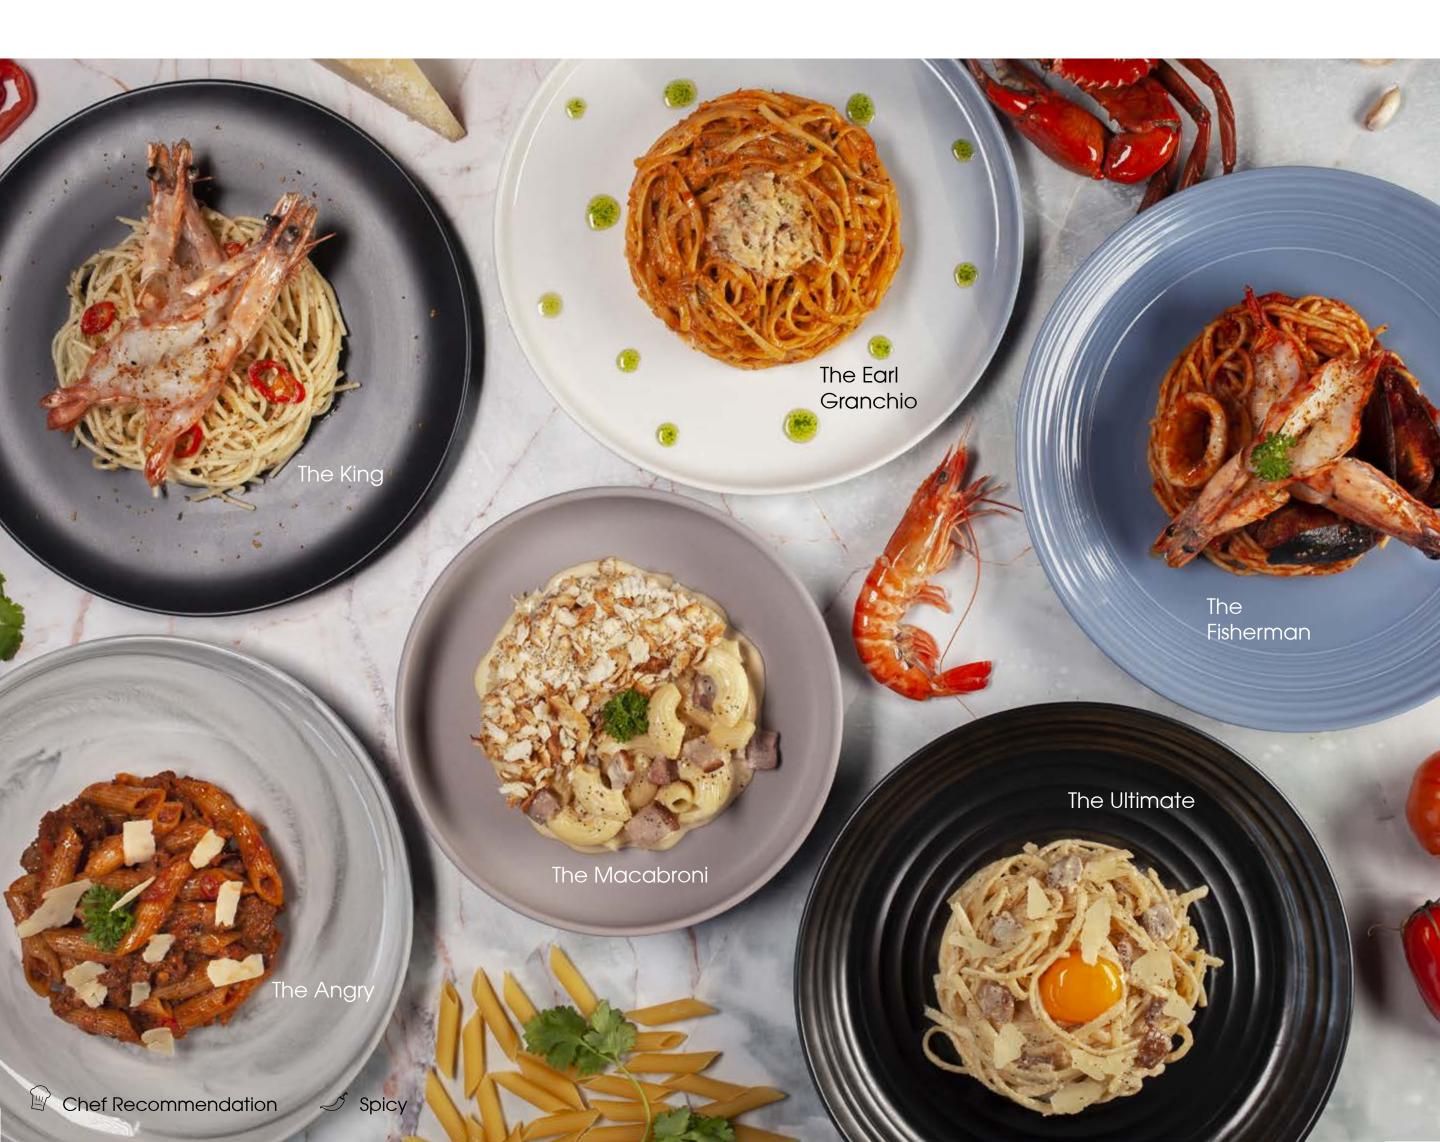

### Pasta

| The King (Aglio Olio) Spaghetti, grilled king prawn, parsley, garlic, chilli padi and flakes                                                                        | 15 |
|---------------------------------------------------------------------------------------------------------------------------------------------------------------------|----|
| The Angry (Arrabiata) Penne, ground beef, chopped onions and parsley, San Marzano tomato paste with herbs, chilli padi and grated parmesan cheese                   | 17 |
| The Earl Granchio (Al Granchio) Linguine, buttered crab meat, chopped onions, parsley and San Marzano tomato paste with herbs                                       | 20 |
| The Macabroni (Mac & Cheese)  Macaroni pasta, smoked duck, parmesan crumbs,  mozzarella cheese and parsley                                                          | 16 |
| The Fisherman (Marinara) Spaghetti, chopped onions and parsley, San Marzano tomato paste with herbs, grilled king prawns with chilli flakes, blue mussels and squid | 18 |
| The Ultimate (Carbonara) Linguine, smoked duck, grated parmesan cheese and egg yolk                                                                                 | 15 |