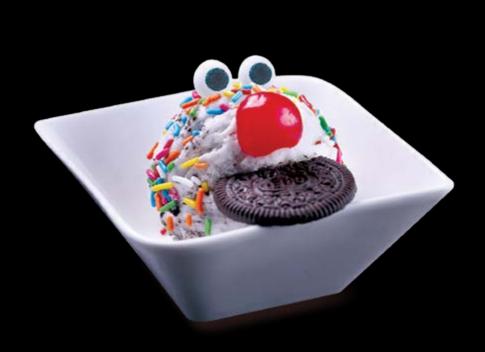

#### Fried Chicken Ice Cream 15 In a Basket (2pc)

Handmade crispy 'fried chicken', chocolate coating and cookie 'bone'

#### Fried Chicken Ice Cream **27** In a Basket (4pc)

Handmade crispy 'fried chicken', chocolate coating and cookie 'bone'

| Sundaes                                                                                        |       |                                                                                   |    |
|------------------------------------------------------------------------------------------------|-------|-----------------------------------------------------------------------------------|----|
| Banana Split                                                                                   | 13    | Earlesplanade                                                                     | 14 |
| Wild Strawberry, chocolate and vanilla gelato, strawberry, pineapple, banana slices and almono | ds    | Premium Mao Shan Wang ice cream with sea salt gula melaka and coconut cream sauce |    |
| Firehouse Happy Birthday                                                                       | 12    | Durian Supreme                                                                    | 13 |
| Vanilla, Chocoholic and Wild Strawberry gelato, strawberry, pineapple and chocolate fudge topp | oings | Durian gelato, almonds, attap seeds and almond coated wafer                       |    |
| Gold Rush                                                                                      | 11    | Pistachio Daze                                                                    | 13 |
| Chocolate, mocha gelato, cold fudge, butterscotch and almonds                                  |       | Pistachio gelato, hazelnut wafers, hot fudge and almond coated wafer              |    |
| Merri-Mint                                                                                     | 12    | For the Love of Lychee                                                            | 13 |
| Mint chip gelato, hot fudge, whipped cream, chocolate curls and mint leaf                      |       | Lychee gelato, lychee fruit and strawberry topping                                |    |
| Opera Dark Chocolate                                                                           | 13    | You Met Your Match-A  Matcha gelato and red beans                                 | 13 |
| Dark chocolate gelato, whipped cream, chocolo fudge, chocolate sticks and curls                | ate   | Mango Fantasy                                                                     | 13 |
| Chocolate Crunch                                                                               | 13    | Mango gelato, vanilla gelato, pineapple topping, banana slices and peach chunks   | 10 |
| Chocoholic gelato, hot fudge, and chocolate curls                                              |       | Cheese Cookie Summit                                                              | 13 |
| Coit Tower                                                                                     | 13    | Cheese cookie gelato, vanilla gelato, cold fudge o                                |    |
| Vanilla and chocoholic gelato, banana slices, chooclate curls and almonds                      |       | Earthquake                                                                        | 24 |
| Ring-A-Ding-A-Ling                                                                             | 13    | Choice of 8 flavors                                                               |    |
| Chocoholic and vanilla gelato with chocolate fur whipped cream and chocolate curls             | dge,  | Topless 5 Choice of 5 flavors                                                     | 13 |
| Strawberry Stripes                                                                             | 13    |                                                                                   |    |
| Vanilla, chocoholic and strawberry gelato, strawberry topping and almonds                      |       | Gelato Crunchie Cones Choice of Classic Vanilla or Choco Pop                      | 7  |
|                                                                                                |       | Ice Cream Cake (per slice)                                                        | 7  |