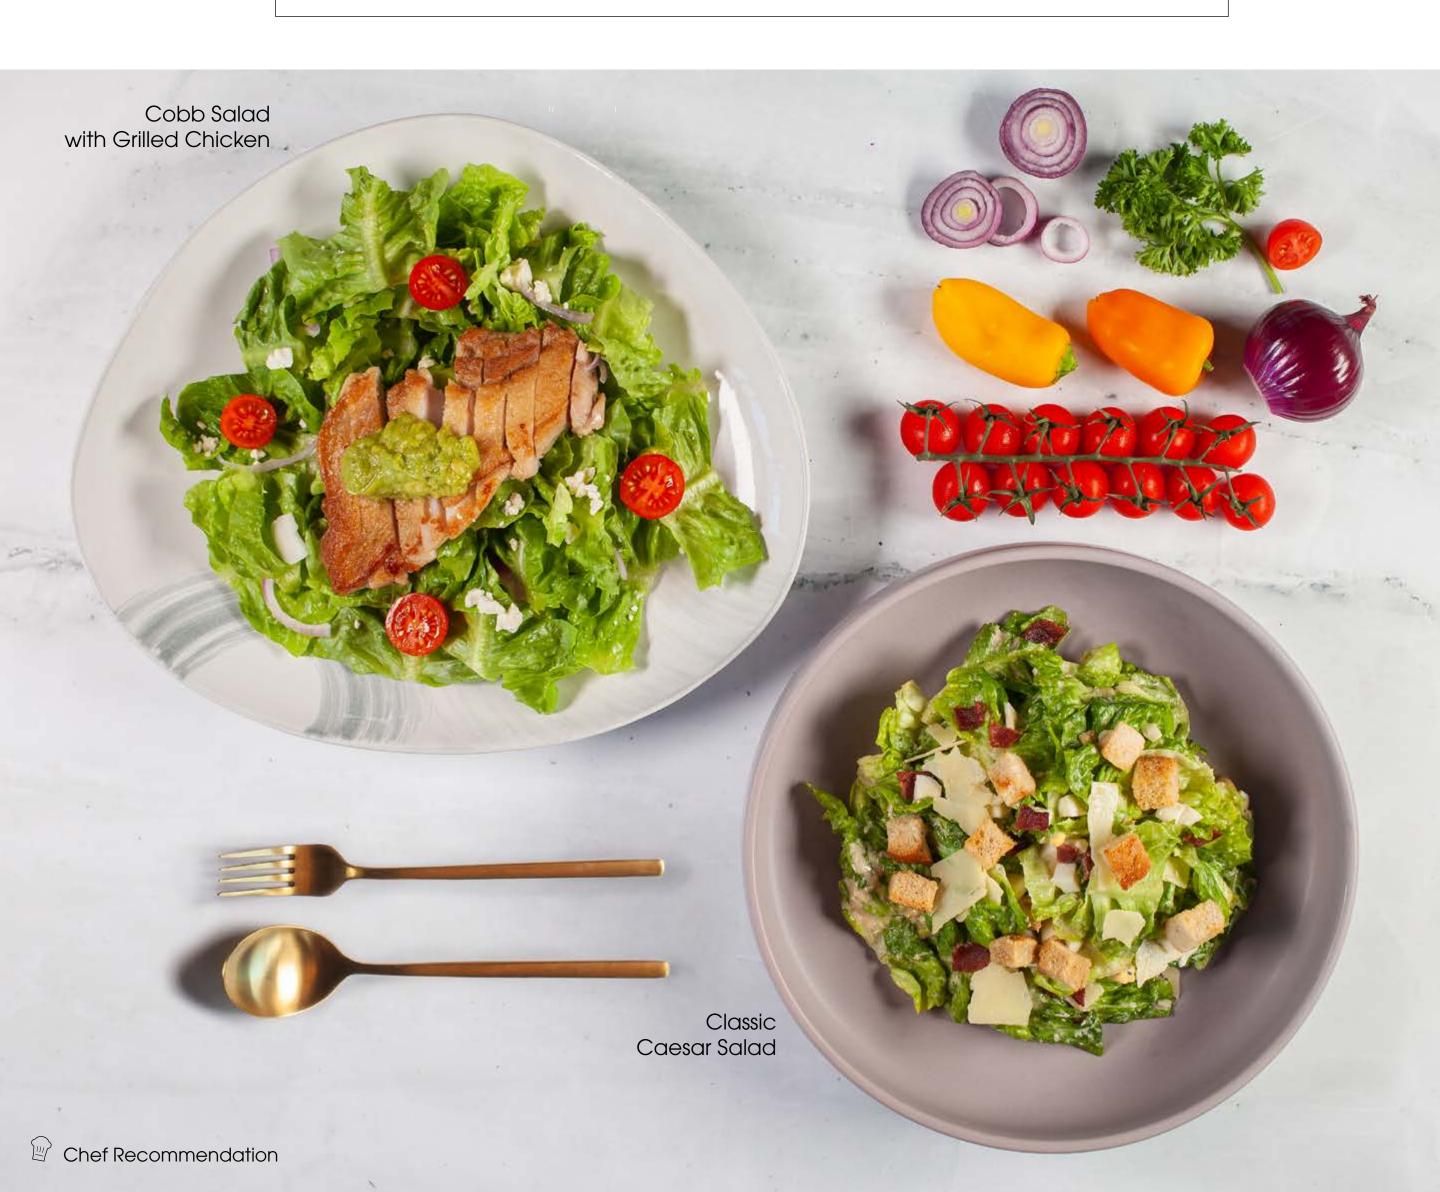

#### Salad

| Classic Caesar Salad  Romaine lettuce, cheese croutons, turkey bacon, shaved parmesan cheese, diced egg and caesar dressing                                              | 11 |
|--------------------------------------------------------------------------------------------------------------------------------------------------------------------------|----|
| Classic Caesar Salad with Grilled Chicken Pan-fried chicken thigh, romaine lettuce, cheese croutons, turkey bacon, shaved parmesan cheese, diced egg and caesar dressing | 13 |
| Cobb Salad with Grilled Chicken Sous vide chicken thigh, romaine lettuce, cheese croutons, turkey bacon, feta cheese, guacamole, diced egg and thousand island dressing  | 14 |
| Add-On: Blue Cheese                                                                                                                                                      | 1  |
| Top-up with any mains purchased                                                                                                                                          | 7  |
| A la carte                                                                                                                                                               | 20 |