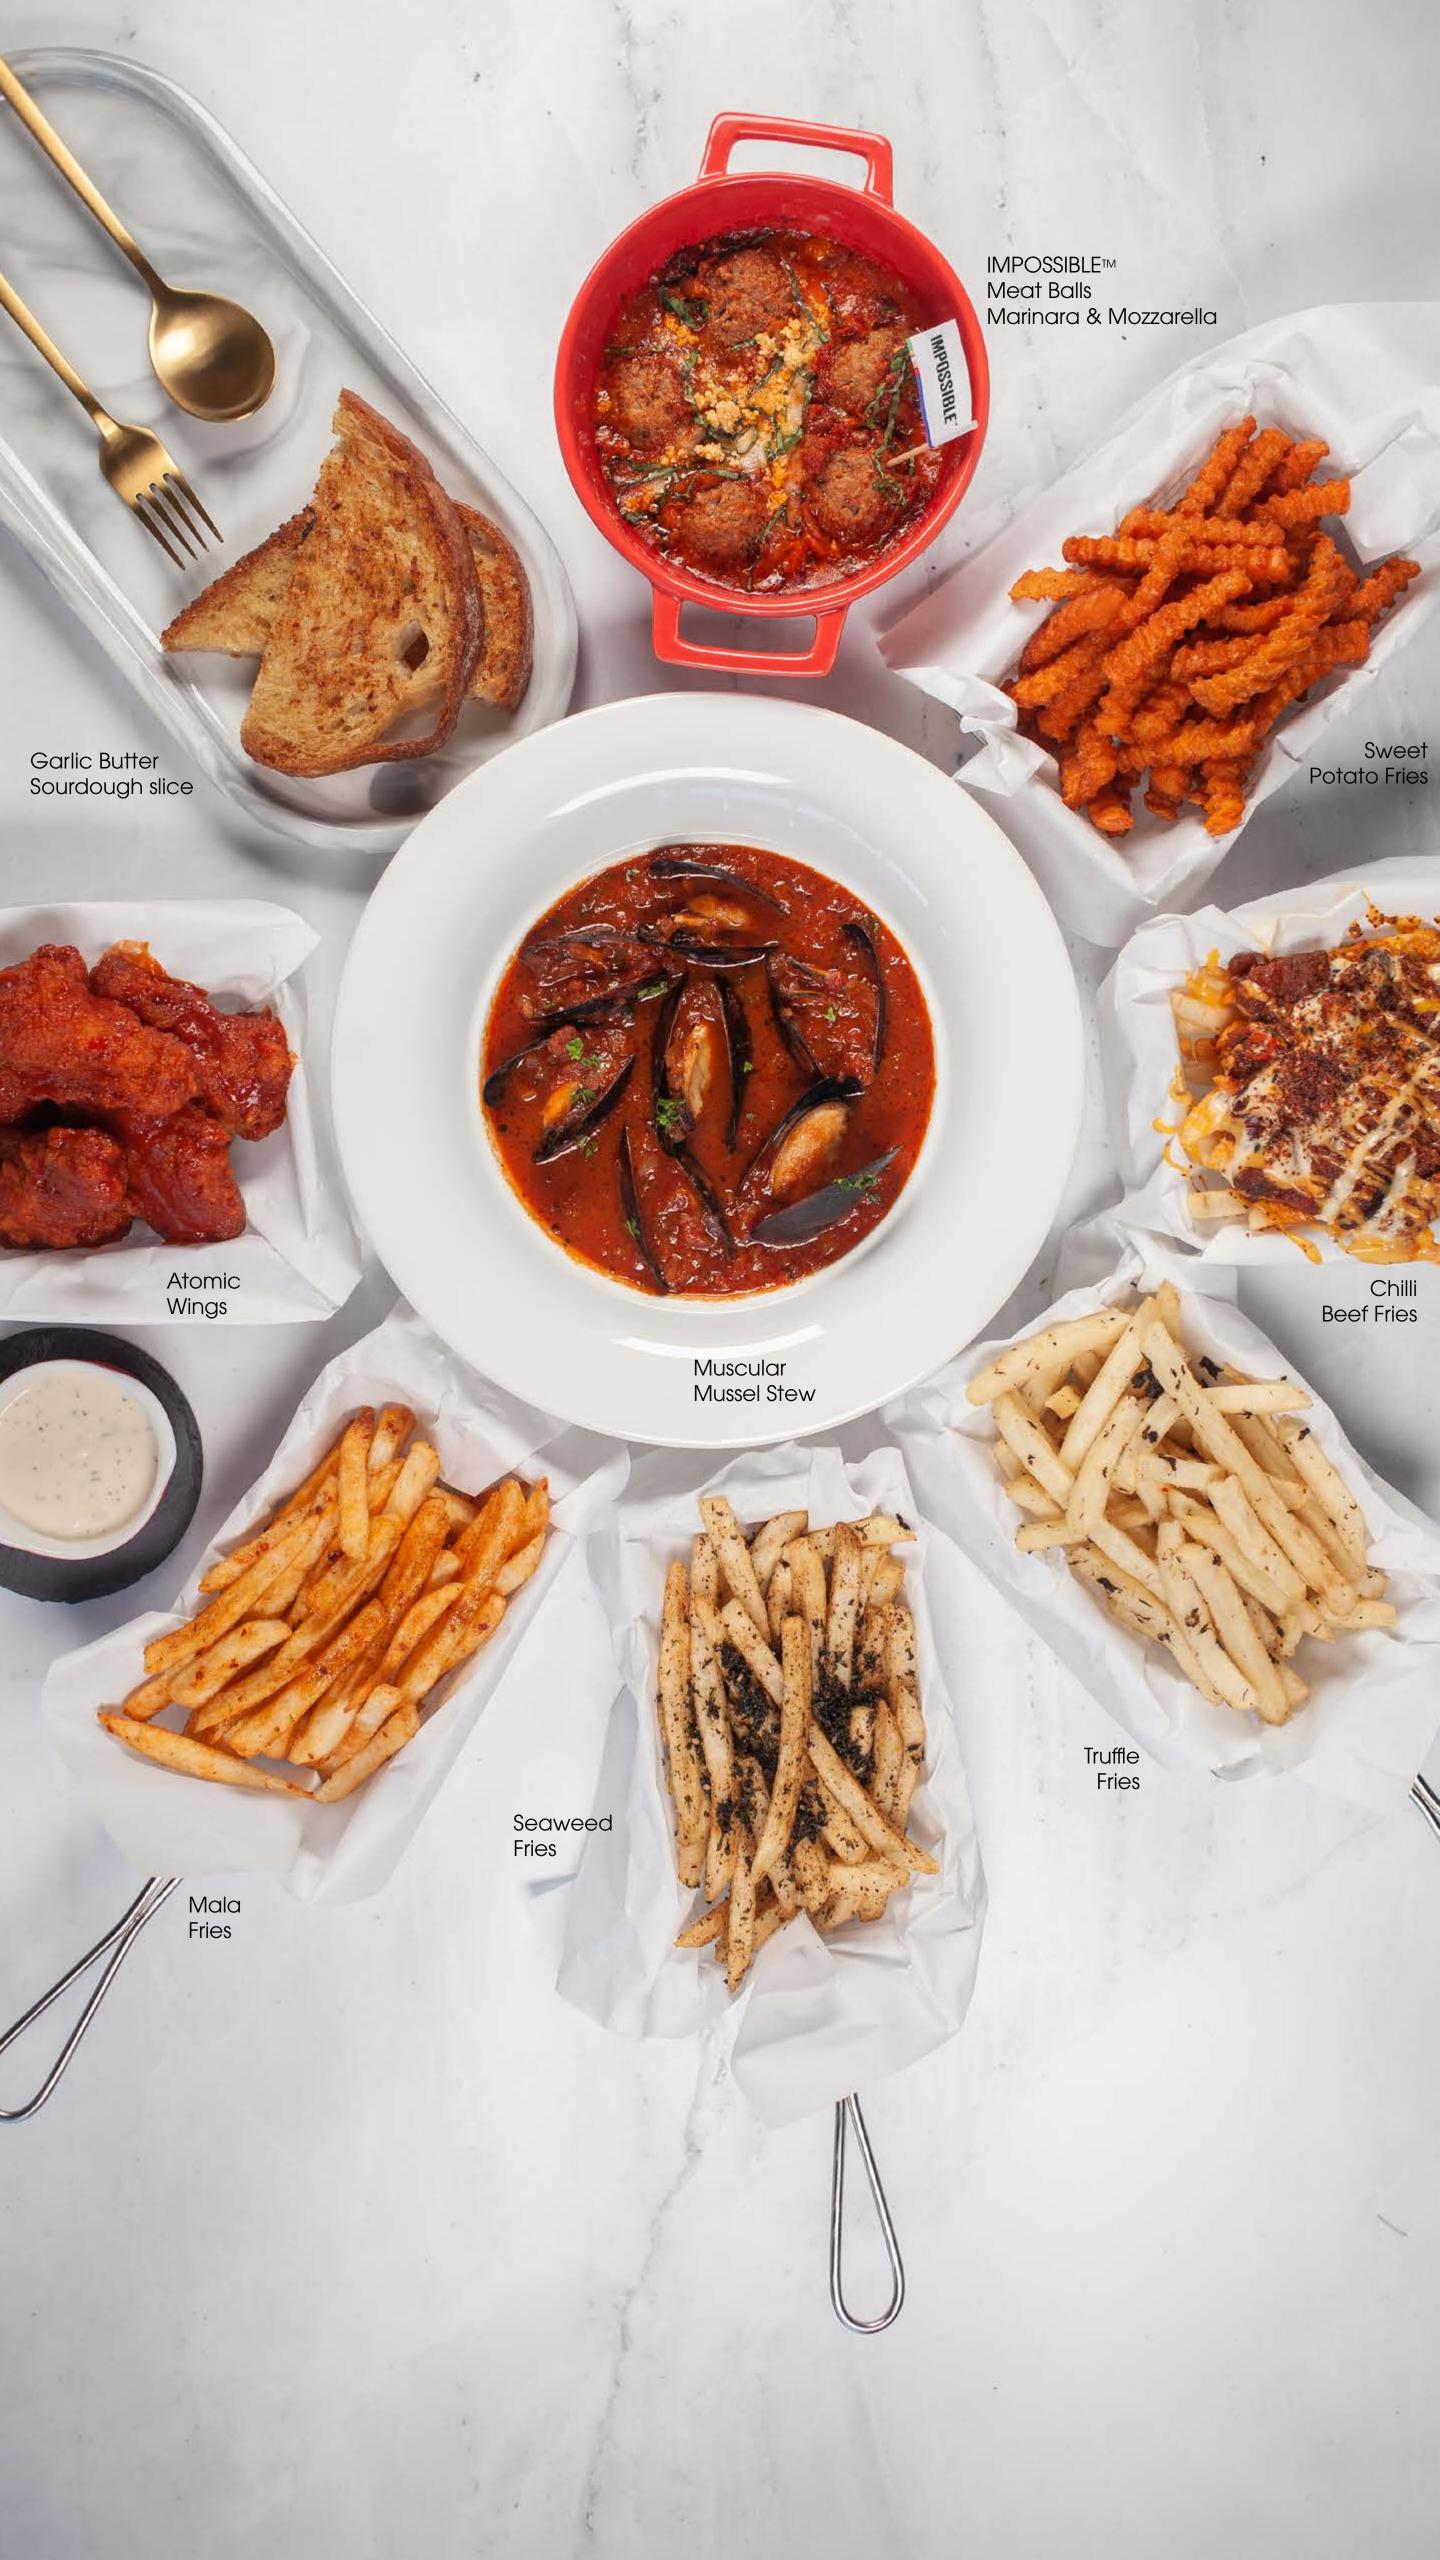

### Appetizers

|   | Sweet Potato Fries Crinkle cut sweet potatoes                                                                                                                                 |      | 10 |
|---|-------------------------------------------------------------------------------------------------------------------------------------------------------------------------------|------|----|
| Š | Chilli Beef Fries  U.S. fries, ground beef, cumin, nacho cheese sauce, kidney beans, ranch sauce and spices                                                                   |      | 14 |
|   | U.S. Fries U.S. Idaho cut potatoes                                                                                                                                            |      | 7  |
| Š | Mala Fries U.S. Idaho cut potatoes with Mala seasoning                                                                                                                        |      | 8  |
|   | Seaweed Fries U.S. Idaho cut potatoes with seaweed seasoning                                                                                                                  |      | 8  |
|   | Truffle Fries U.S. Idaho cut potatoes drizzled with truffle                                                                                                                   |      | 11 |
|   | Atomic Wings (4 / 6 pcs) Wings marinated in BBQ sriracha, served with ranch sauce and cucumber sticks                                                                         | 10 / | 15 |
|   | Muscular Mussel Stew  Blue Mussels, chopped onions, parsley, San Marzano tomato paste with herbs and served with a slice of sourdough                                         |      | 14 |
|   | IMPOSSIBLE™ Meat Balls Marinara & Mozzarella IMPOSSIBLE™ meat balls, chopped onions and parsley, San Marzano tomato paste with herbs, shredded mozzarella and parmesan crumbs |      | 16 |
|   | Garlic Butter Sourdough Slice Sourdough with homemade garlic butter spread                                                                                                    |      | 4  |