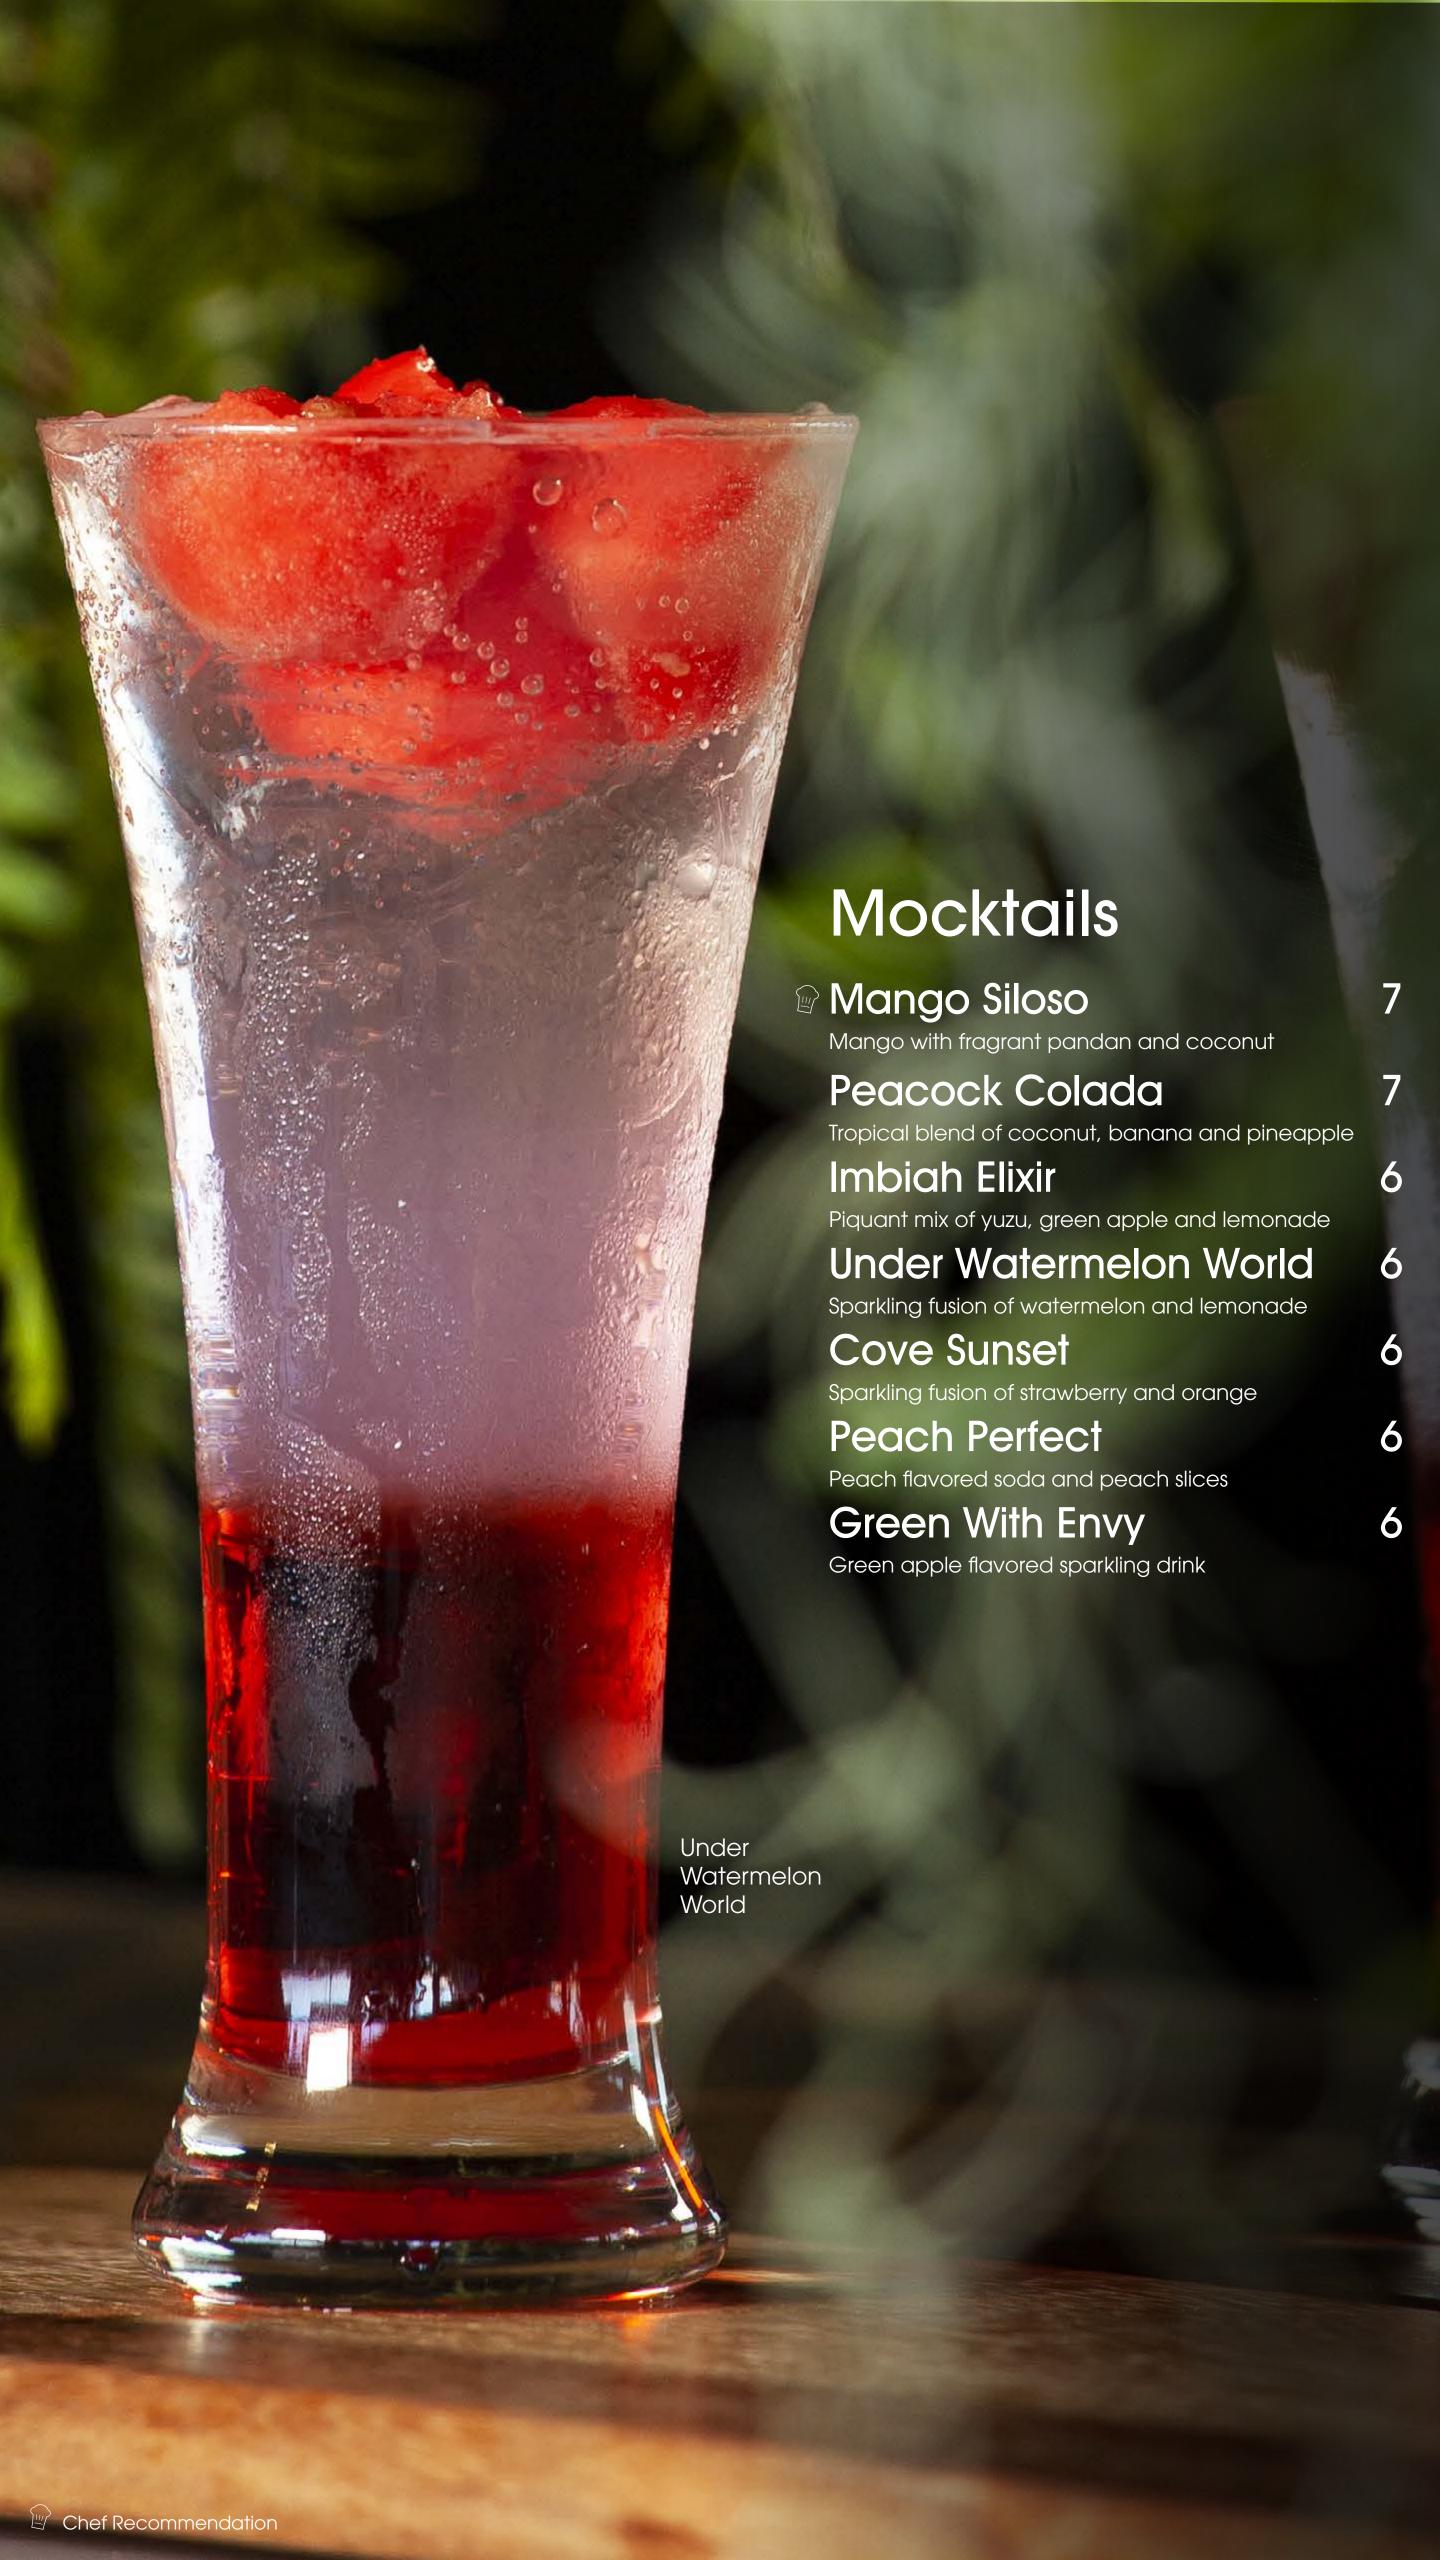

• Strawberry and Mango

| Beverages                                                                           | Hot / Cold |
|-------------------------------------------------------------------------------------|------------|
| Hot Chocolate                                                                       | 5          |
| Milo                                                                                | 4/5        |
| Iced Lemon Tea Tea with a twist of lemon                                            | 5          |
| Iced Ginger Honey Lemon Tea Iced tea with honey and ginger                          | 6          |
| Milk                                                                                | 5          |
| Apple Juice                                                                         | 5          |
| Orange Juice                                                                        | 5          |
| Root Beer                                                                           | 5          |
| Bottled Water                                                                       | 3          |
| Soft Drink  Coca-Cola®, Coca-Cola® Zero Sugar, Minute Maid Refresh® Orange, Sprite® | 4          |
| Ice Blended                                                                         |            |
| Peach Razzle Sweet peach and mint                                                   | 7          |
| Mango Lychee Fragrant blend of mango and lychee                                     | 7          |
| Soursop                                                                             | 7          |
| Fort Raspberry Refreshing blend of raspberry and lychee                             | 7          |
| Artillery Strawberry Refreshing strawberry blend                                    | 7          |