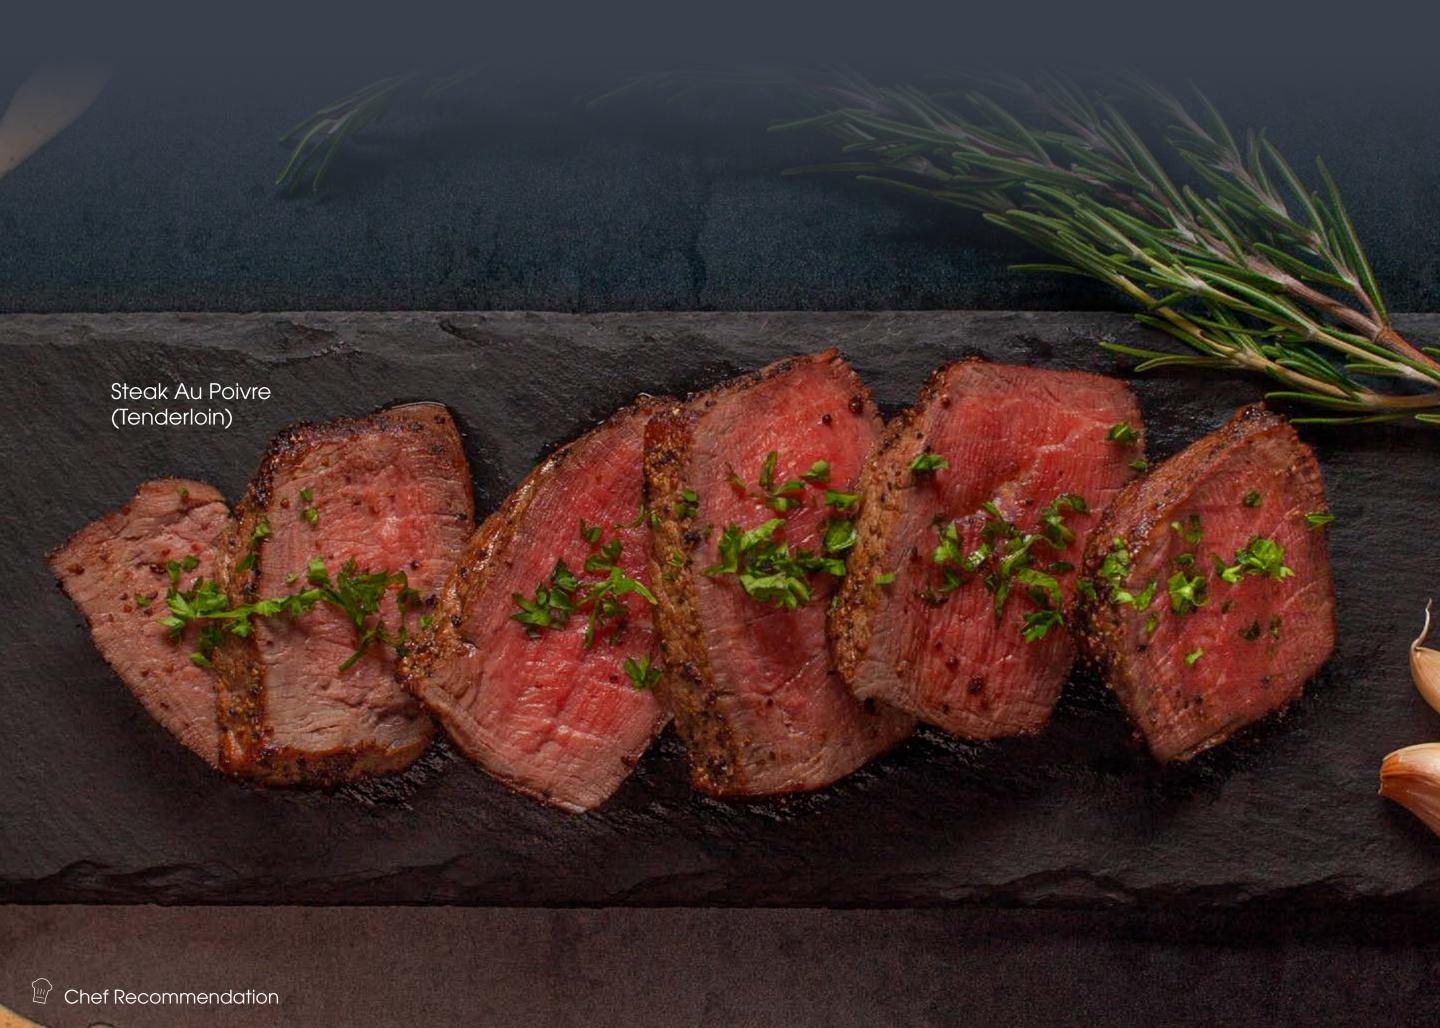

#### Steak Au Poivre 200 gm (Served with U.S. Fries)

34

N.Z. tenderloin, crushed pepper corn, parsley, whole grain mustard and fries