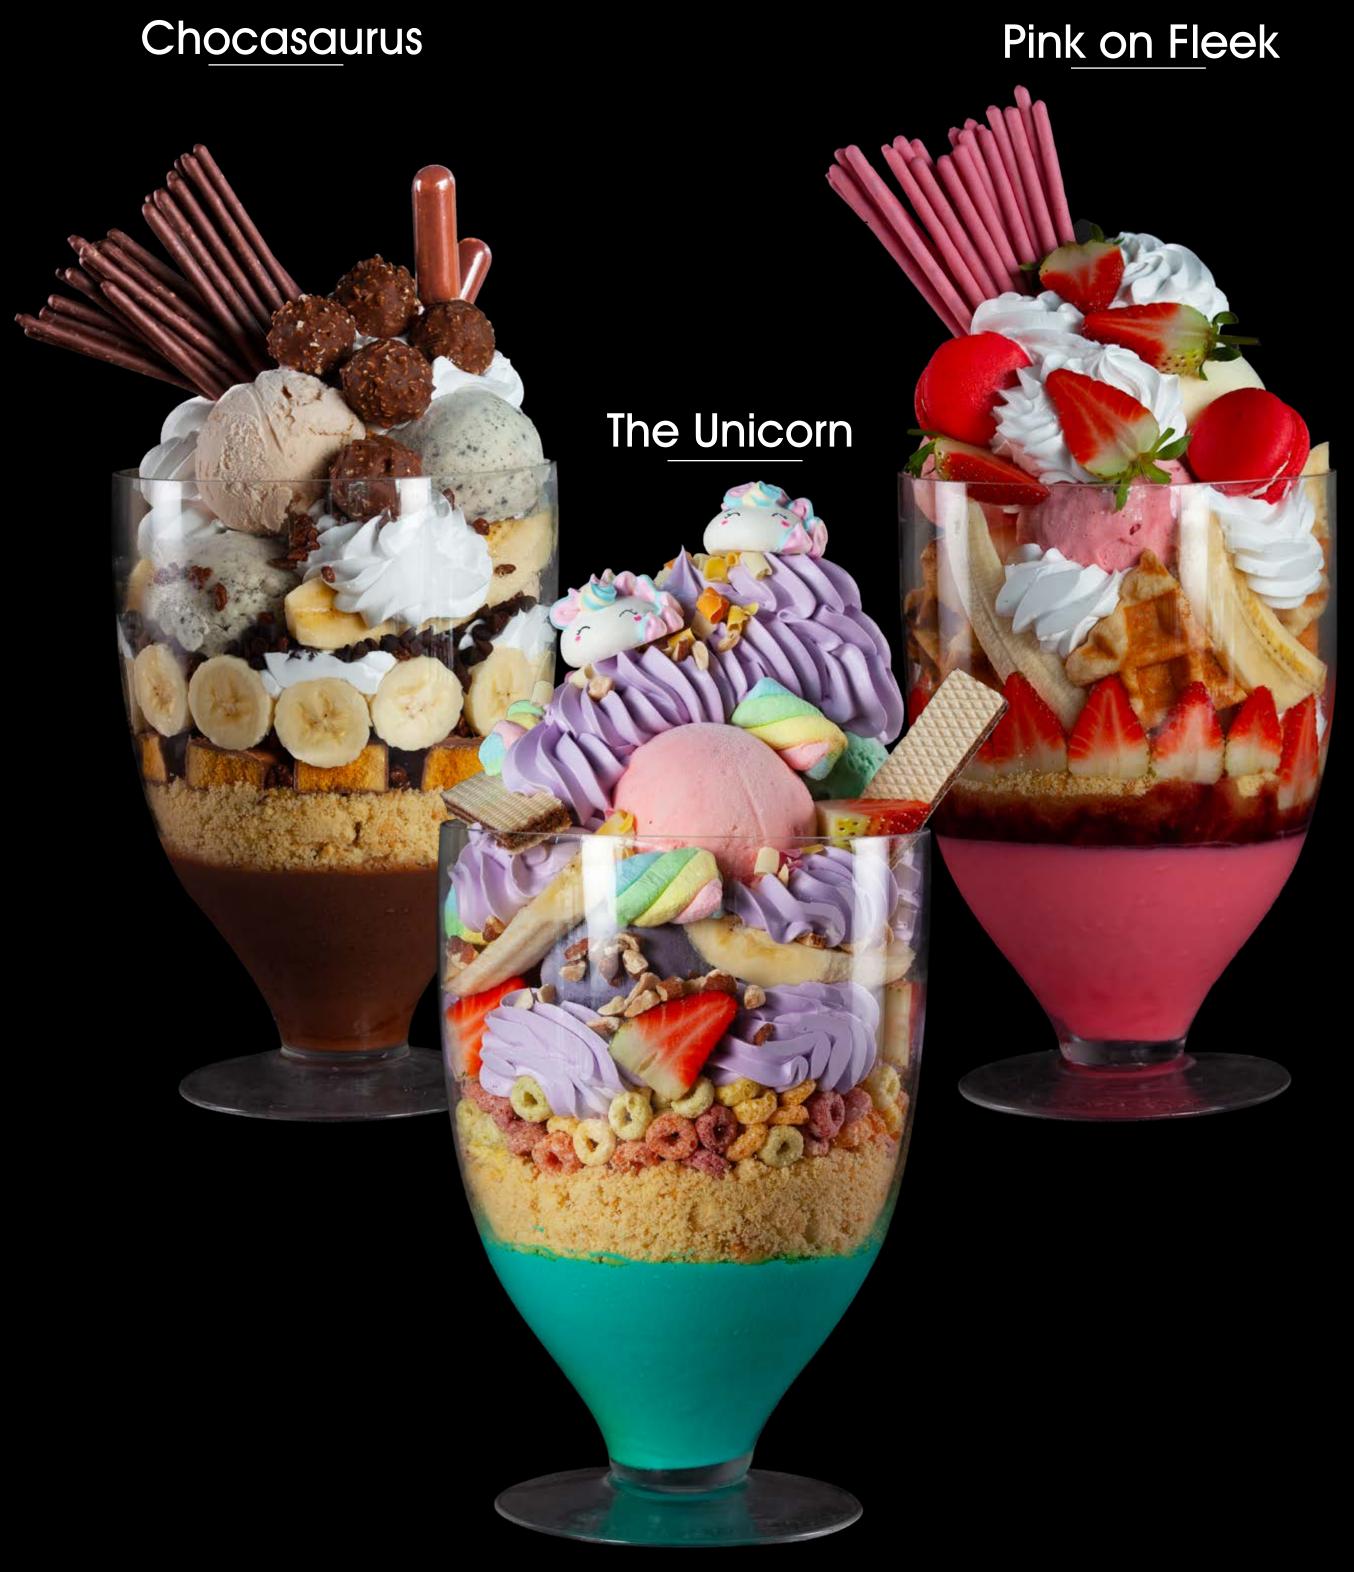

## SWENSEN'S SUNDAES

67 each

Birthday 200% OFF Month 200%

#### Sundaes

| Sunaae                                                                                                                                                                                                                                                                                                                                                                                                                                                                                                                                                                                                                                                                                                                                                                                                                                                                                                                                                                                                                                                                                                                                                                                                                                                                                                                                                                                                                                                                                                                                                                                                                                                                                                                                                                                                                                                                                                                                                                                                                                                                                                                         | es                                                                     |                            |                                                                                                 |                   |
|--------------------------------------------------------------------------------------------------------------------------------------------------------------------------------------------------------------------------------------------------------------------------------------------------------------------------------------------------------------------------------------------------------------------------------------------------------------------------------------------------------------------------------------------------------------------------------------------------------------------------------------------------------------------------------------------------------------------------------------------------------------------------------------------------------------------------------------------------------------------------------------------------------------------------------------------------------------------------------------------------------------------------------------------------------------------------------------------------------------------------------------------------------------------------------------------------------------------------------------------------------------------------------------------------------------------------------------------------------------------------------------------------------------------------------------------------------------------------------------------------------------------------------------------------------------------------------------------------------------------------------------------------------------------------------------------------------------------------------------------------------------------------------------------------------------------------------------------------------------------------------------------------------------------------------------------------------------------------------------------------------------------------------------------------------------------------------------------------------------------------------|------------------------------------------------------------------------|----------------------------|-------------------------------------------------------------------------------------------------|-------------------|
| •                                                                                                                                                                                                                                                                                                                                                                                                                                                                                                                                                                                                                                                                                                                                                                                                                                                                                                                                                                                                                                                                                                                                                                                                                                                                                                                                                                                                                                                                                                                                                                                                                                                                                                                                                                                                                                                                                                                                                                                                                                                                                                                              | it<br>colate and vanilla gelato,<br>e, banana slices and almonds       | 13                         | Earlesplanade Premium Mao Shan Wang ice cream with sea salt gula melaka and coconut cream sauce | 14                |
| Firehouse H Vanilla, Chocoholic a                                                                                                                                                                                                                                                                                                                                                                                                                                                                                                                                                                                                                                                                                                                                                                                                                                                                                                                                                                                                                                                                                                                                                                                                                                                                                                                                                                                                                                                                                                                                                                                                                                                                                                                                                                                                                                                                                                                                                                                                                                                                                              | appy Birthday  nd Wild Strawberry gelato, e and chocolate fudge toppin | <b>12</b>                  | Durian Supreme  Durian gelato, almonds, attap seeds and almond coated wafer                     | 13                |
| Gold Rush Chocolate, mocha ge butterscotch and alm                                                                                                                                                                                                                                                                                                                                                                                                                                                                                                                                                                                                                                                                                                                                                                                                                                                                                                                                                                                                                                                                                                                                                                                                                                                                                                                                                                                                                                                                                                                                                                                                                                                                                                                                                                                                                                                                                                                                                                                                                                                                             | elato, cold fudge,                                                     | 11                         | Pistachio Daze Pistachio gelato, hazelnut wafers, hot fudge and almond coated wafer             | 13                |
| Merri-Mint Mint chip gelato, hot                                                                                                                                                                                                                                                                                                                                                                                                                                                                                                                                                                                                                                                                                                                                                                                                                                                                                                                                                                                                                                                                                                                                                                                                                                                                                                                                                                                                                                                                                                                                                                                                                                                                                                                                                                                                                                                                                                                                                                                                                                                                                               | fudge, whipped cream,                                                  | 12                         | For the Love of Lychee Lychee gelato, lychee fruit and strawberry topping                       | 13                |
| Opera Dark Dark chocolate gelat                                                                                                                                                                                                                                                                                                                                                                                                                                                                                                                                                                                                                                                                                                                                                                                                                                                                                                                                                                                                                                                                                                                                                                                                                                                                                                                                                                                                                                                                                                                                                                                                                                                                                                                                                                                                                                                                                                                                                                                                                                                                                                | Chocolate                                                              | 13                         | You Met Your Match-A<br>Matcha gelato and red beans                                             | 13                |
| chocolate fudge, cho                                                                                                                                                                                                                                                                                                                                                                                                                                                                                                                                                                                                                                                                                                                                                                                                                                                                                                                                                                                                                                                                                                                                                                                                                                                                                                                                                                                                                                                                                                                                                                                                                                                                                                                                                                                                                                                                                                                                                                                                                                                                                                           | ocolate sticks and curls  Crunch                                       | 13                         | Mango Fantasy  Mango gelato, vanilla gelato, pineapple topping, b slices and peach chunks       | 13<br>anana       |
| Coit Tower                                                                                                                                                                                                                                                                                                                                                                                                                                                                                                                                                                                                                                                                                                                                                                                                                                                                                                                                                                                                                                                                                                                                                                                                                                                                                                                                                                                                                                                                                                                                                                                                                                                                                                                                                                                                                                                                                                                                                                                                                                                                                                                     | ot fudge and chocolate curls ic gelato, banana slices,                 |                            | Cheese Cookie Summit Cheese cookie gelato, vanilla gelato, cold fudge at chocolate balls        | <b>13</b> nd      |
| chooclate curls and corrections are corrected by the correction of | almonds                                                                | 13                         | Earthquake Choice of 8 flavors                                                                  | 24                |
| whipped cream and strawberry Strawberry topping are                                                                                                                                                                                                                                                                                                                                                                                                                                                                                                                                                                                                                                                                                                                                                                                                                                                                                                                                                                                                                                                                                                                                                                                                                                                                                                                                                                                                                                                                                                                                                                                                                                                                                                                                                                                                                                                                                                                                                                                                                                                                            | chocolate curls  Stripes  nd strawberry gelato,                        | 13                         | Topless 5 Choice of 5 flavors                                                                   | 13                |
| Fried Chicke<br>In a Basket (                                                                                                                                                                                                                                                                                                                                                                                                                                                                                                                                                                                                                                                                                                                                                                                                                                                                                                                                                                                                                                                                                                                                                                                                                                                                                                                                                                                                                                                                                                                                                                                                                                                                                                                                                                                                                                                                                                                                                                                                                                                                                                  | en Ice Cream                                                           | 2pc / 4pc<br>15 / 27       | Gelato Crunchie Cones Choice of Classic Vanilla or Choco Pop                                    | 7                 |
|                                                                                                                                                                                                                                                                                                                                                                                                                                                                                                                                                                                                                                                                                                                                                                                                                                                                                                                                                                                                                                                                                                                                                                                                                                                                                                                                                                                                                                                                                                                                                                                                                                                                                                                                                                                                                                                                                                                                                                                                                                                                                                                                | ed chicken', chocolate coating                                         | g                          | Ice Cream Cake (per slice) Check with staff for available flavors                               | 7                 |
|                                                                                                                                                                                                                                                                                                                                                                                                                                                                                                                                                                                                                                                                                                                                                                                                                                                                                                                                                                                                                                                                                                                                                                                                                                                                                                                                                                                                                                                                                                                                                                                                                                                                                                                                                                                                                                                                                                                                                                                                                                                                                                                                | Own Sundae to/ice cream flavors with 2 top                             | opings                     | <b>10</b><br>Single / Do                                                                        | <b>)</b><br>buble |
| Ice Cream Cookies 'N' Cream Durian King Strawberry                                                                                                                                                                                                                                                                                                                                                                                                                                                                                                                                                                                                                                                                                                                                                                                                                                                                                                                                                                                                                                                                                                                                                                                                                                                                                                                                                                                                                                                                                                                                                                                                                                                                                                                                                                                                                                                                                                                                                                                                                                                                             | Vanilla<br>Lower Sugar Chocolate<br>Mocha Almond Fudge                 | Rocky Road<br>Sticky Chewy | 5/7<br>Chocolate                                                                                | 7                 |
|                                                                                                                                                                                                                                                                                                                                                                                                                                                                                                                                                                                                                                                                                                                                                                                                                                                                                                                                                                                                                                                                                                                                                                                                                                                                                                                                                                                                                                                                                                                                                                                                                                                                                                                                                                                                                                                                                                                                                                                                                                                                                                                                |                                                                        |                            | _ , _                                                                                           | -                 |