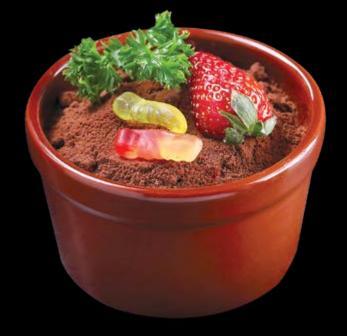

Chick 'N' Fries
Breaded chicken strips and U.S. fries

Cheesy Omelette
Omelette and U.S. fries

Kid's Sundae

5

Cheese Monster

Cheese Cookies ice cream sundae

Coit Tower Junior
Chocolate and vanilla sundae

Garden Pot
Chocolate sundae