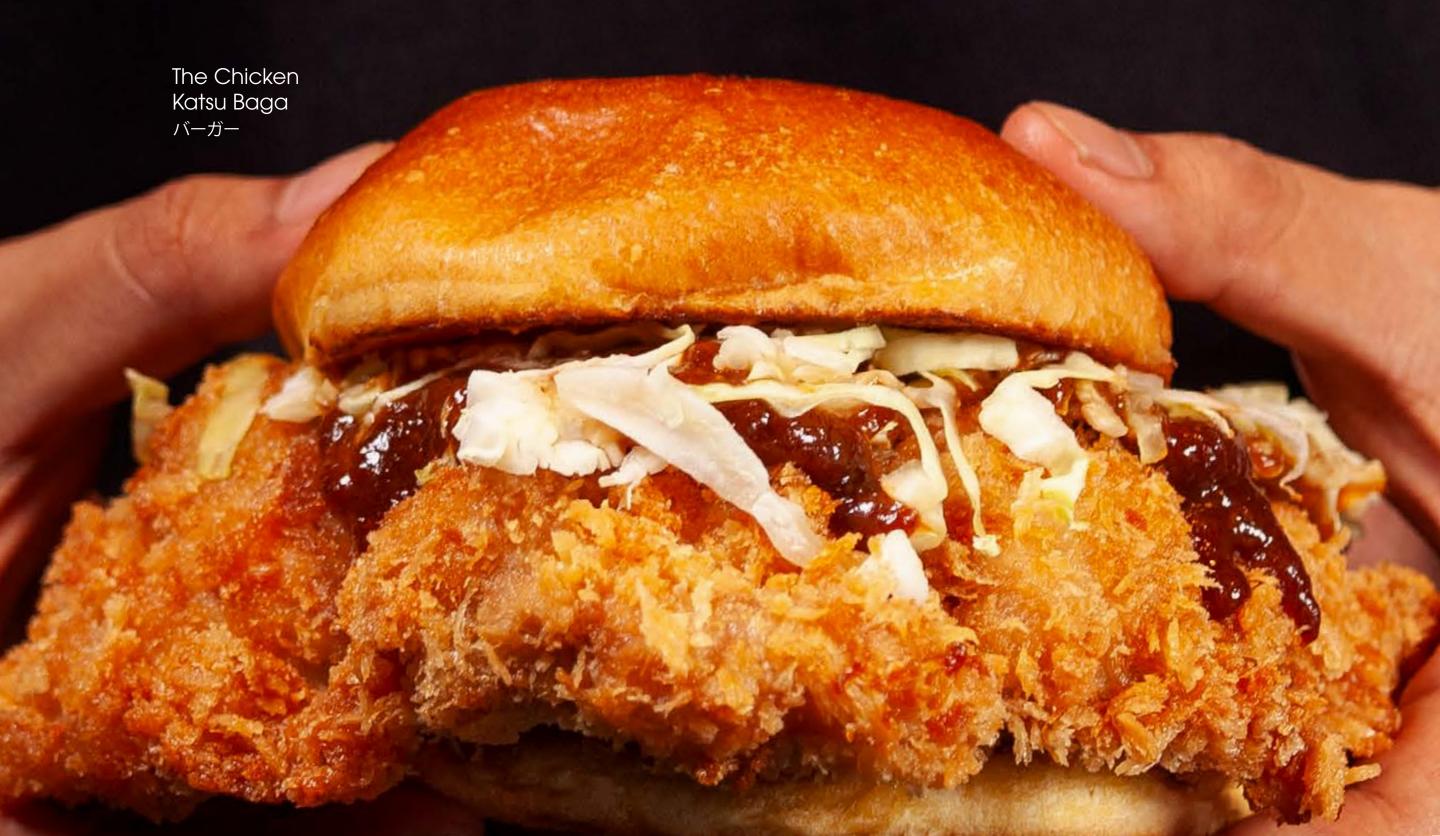

#### The Earle's IMPOSSIBLE™ Burger 17 Brioche bun, IMPOSSIBLE patty, butter lettuce, sliced tomatoes, sliced red onion rings, sliced gherkins, sliced jack cheese and fries The Beef Katsu Baga バーガー 19 Brioche bun, beef patty, julienne cabbage, fresh crumbs and fries 17 The Chicken Katsu Baga バーガー Brioche bun, chicken leg, julienne cabbage, fresh crumbs and fries 33 The Atlantic Burger Brioche bun, butter lettuce, cod fish, lemon, tartar sauce, crushed seaweed and fries 18 / 22 The Fish Burger Single / Double Brioche bun, butter lettuce, fish fillet, lemon,