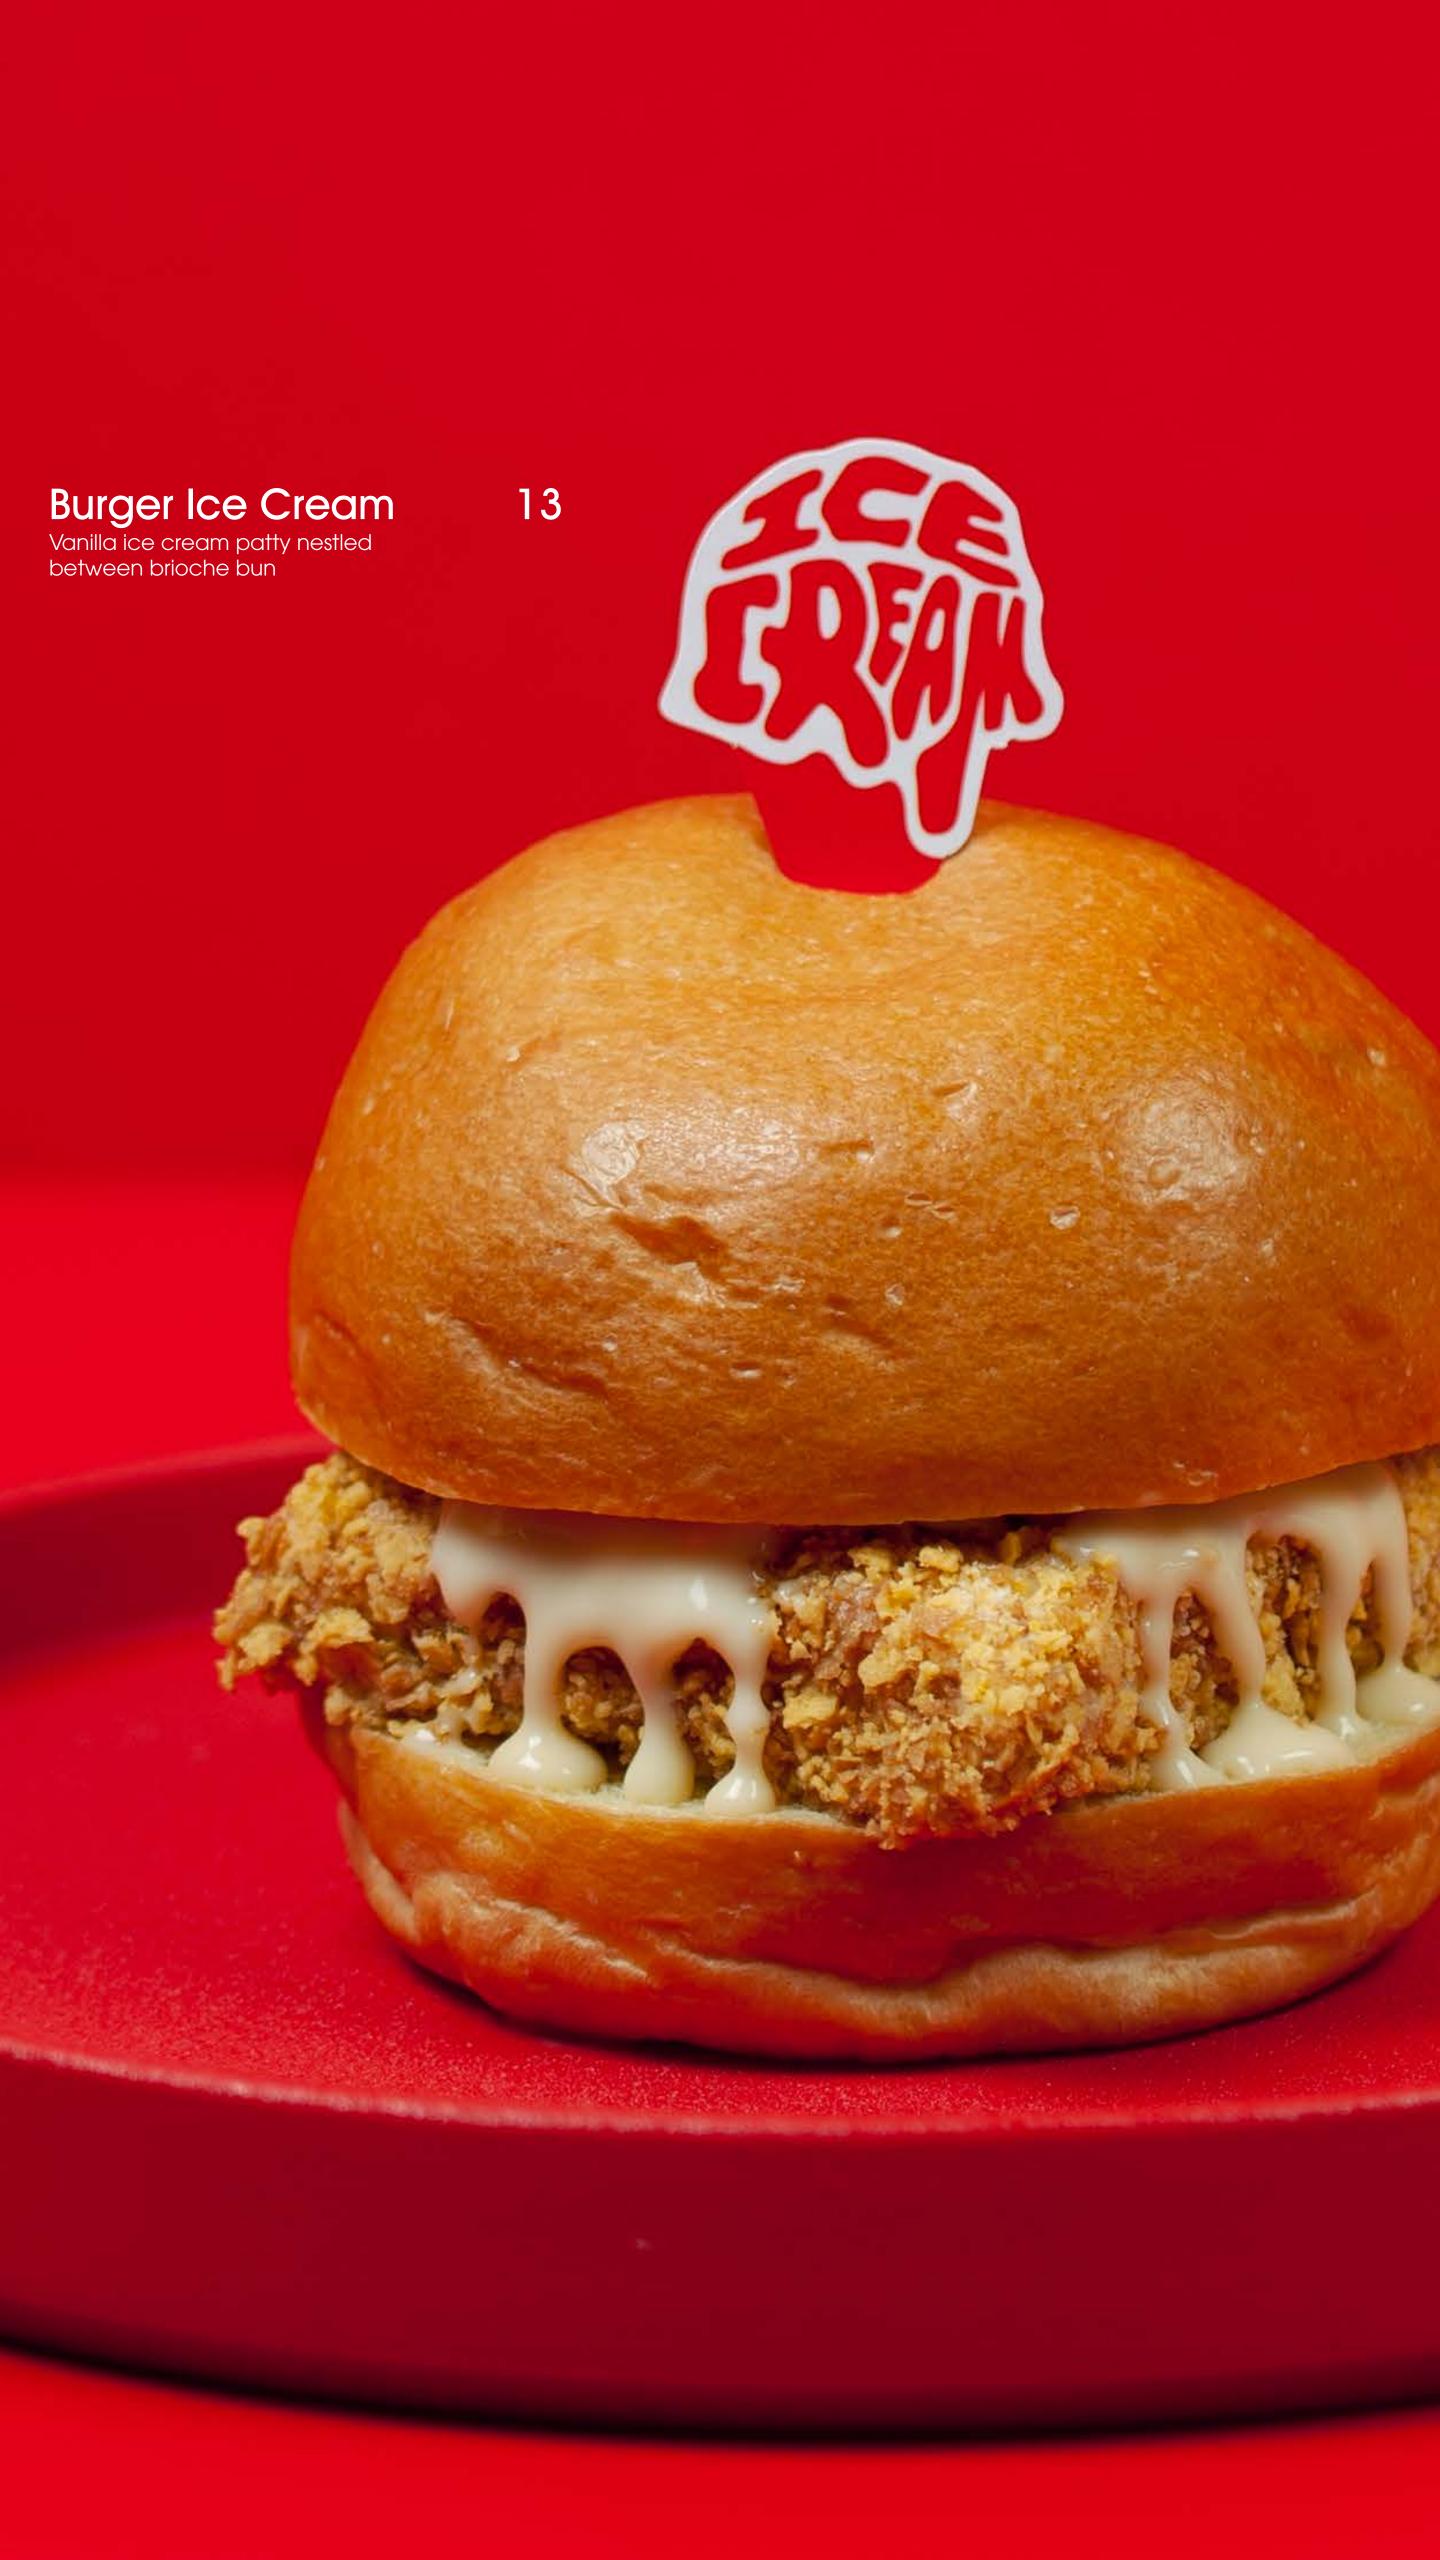

### Burgs

tartar sauce, crushed seaweed and fries

#### The Earle's IMPOSSIBLE™ Burger 17 Brioche bun, IMPOSSIBLE patty, butter lettuce, sliced tomatoes, sliced red onion rings, sliced gherkins, sliced jack cheese and fries The Beef Katsu Baga バーガー 19 Brioche bun, beef patty, julienne cabbage, fresh crumbs and fries 17 The Chicken Katsu Baga バーガー Brioche bun, chicken leg, julienne cabbage, fresh crumbs and fries 33 The Atlantic Burger Brioche bun, butter lettuce, cod fish, lemon, tartar sauce, crushed seaweed and fries 18 / 22 The Fish Burger Single / Double Brioche bun, butter lettuce, fish fillet, lemon,