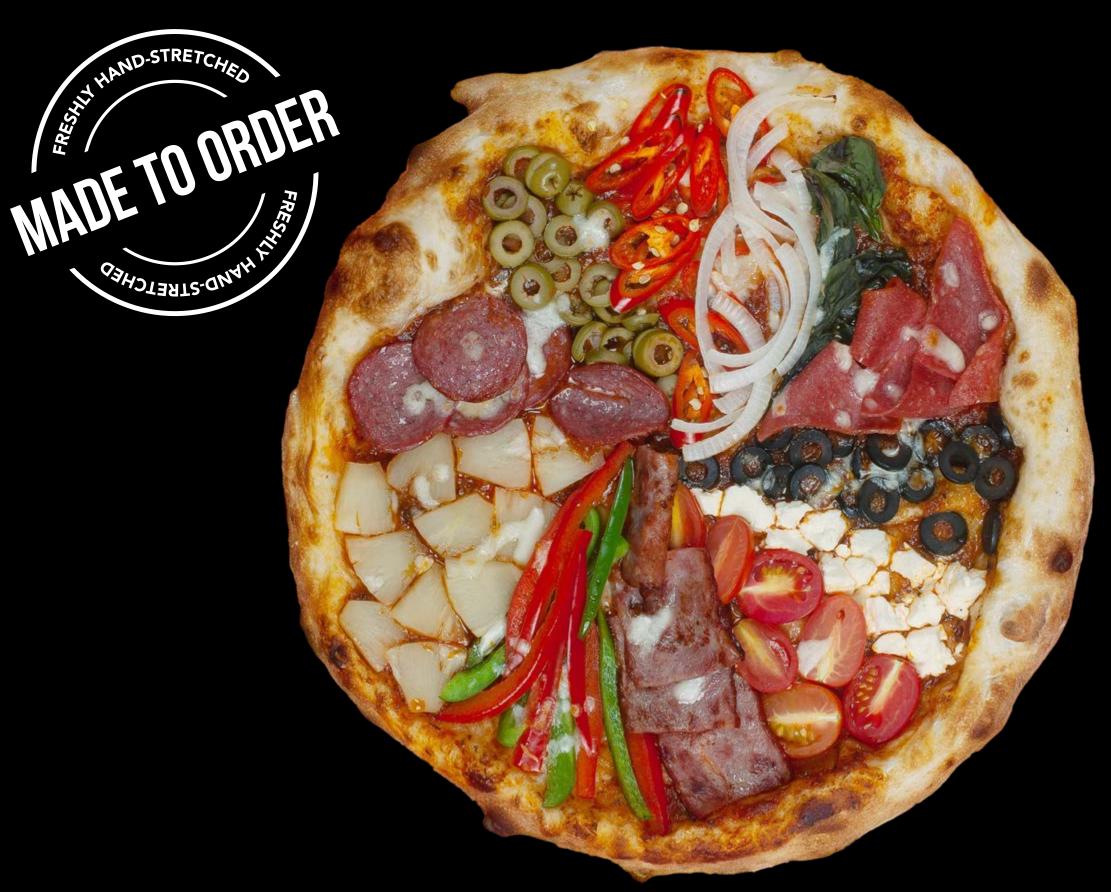

## Hand-Stretched Pizzas

| Margherita Fresh basil, mozzarella cheese, Earle's special marinara sauce and parmesan cheese        | 16 |
|------------------------------------------------------------------------------------------------------|----|
| Hawaiian Chicken ham, pineapple, Earle's special marinara sauce and parmesan cheese                  | 18 |
| Beef Pepperoni Beef pepperoni, mozzarella cheese, Earle's special marinara sauce and parmesan cheese | 18 |
| Chicken Tikka Chicken Tikka, mozzarella cheese, onions and curry mint yoghurt sauce                  | 17 |
| Truffle Mushroom  Button mushrooms, mozzarella cheese, parmesan cream cheese sauce and truffle       | 23 |
| Roti Jon Minced beef, egg omelette crepe, nacho cheese, mayonnaise and BBQ sauce                     | 17 |
| Hazelnut Banana Caramelized banana slices, hazelnut spread and cheddar cheese                        | 15 |

### Build your own pizza

**DIY Pizza** 

from **16** 

With 20 different toppings available and over 1,000 different combinations, you'll be spoilt for choice, with a slice for everyone

Comes with 1 cheese and 2 garnish