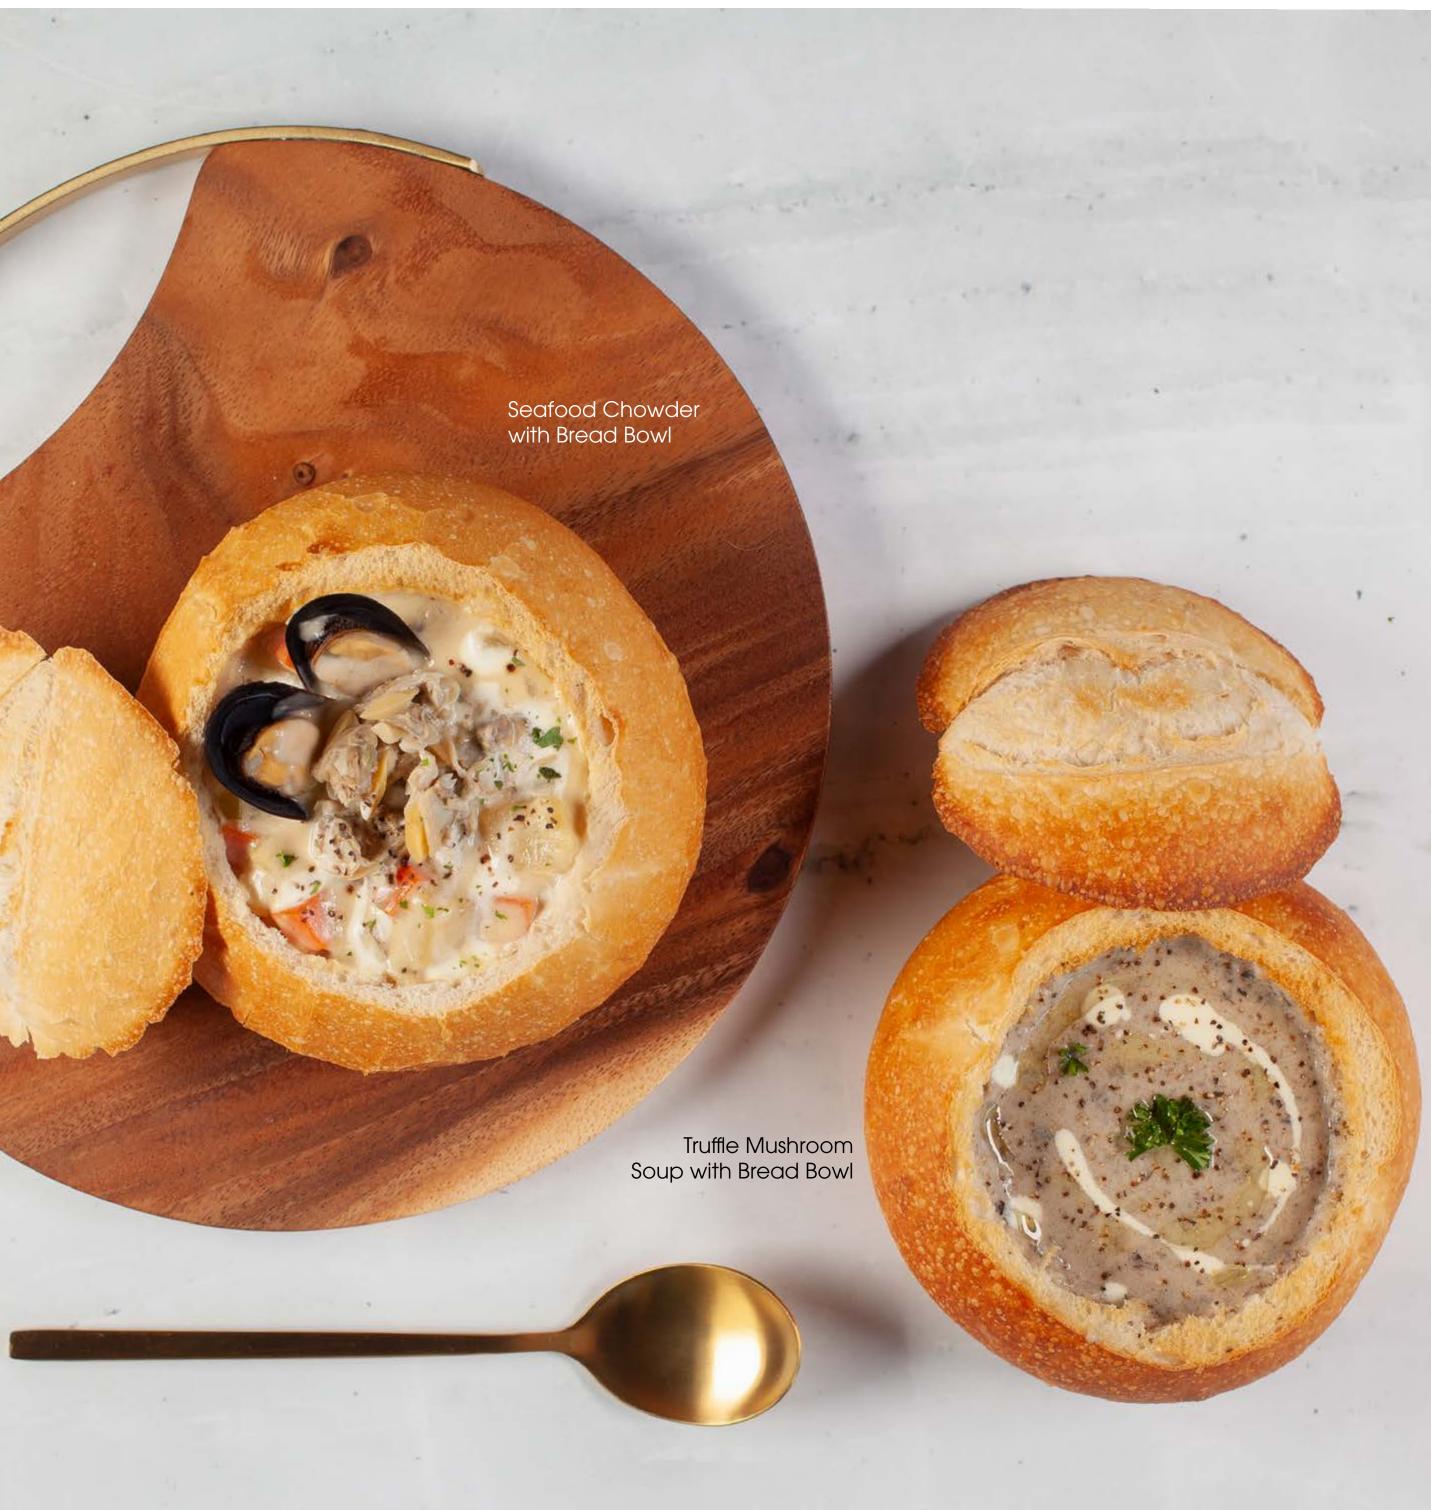

#### Seafood Chowder Garlic Butter Slice / Bread Bowl

14/16

Clams, halved mussels, smoked duck & turkey bacon flakes and tuber vegetables

#### Truffle Mushroom Soup Garlic Butter Slice / Bread Bowl

13 / 15

Blended assortment of mushroom, crushed black pepper, cream, parsley and truffle oil