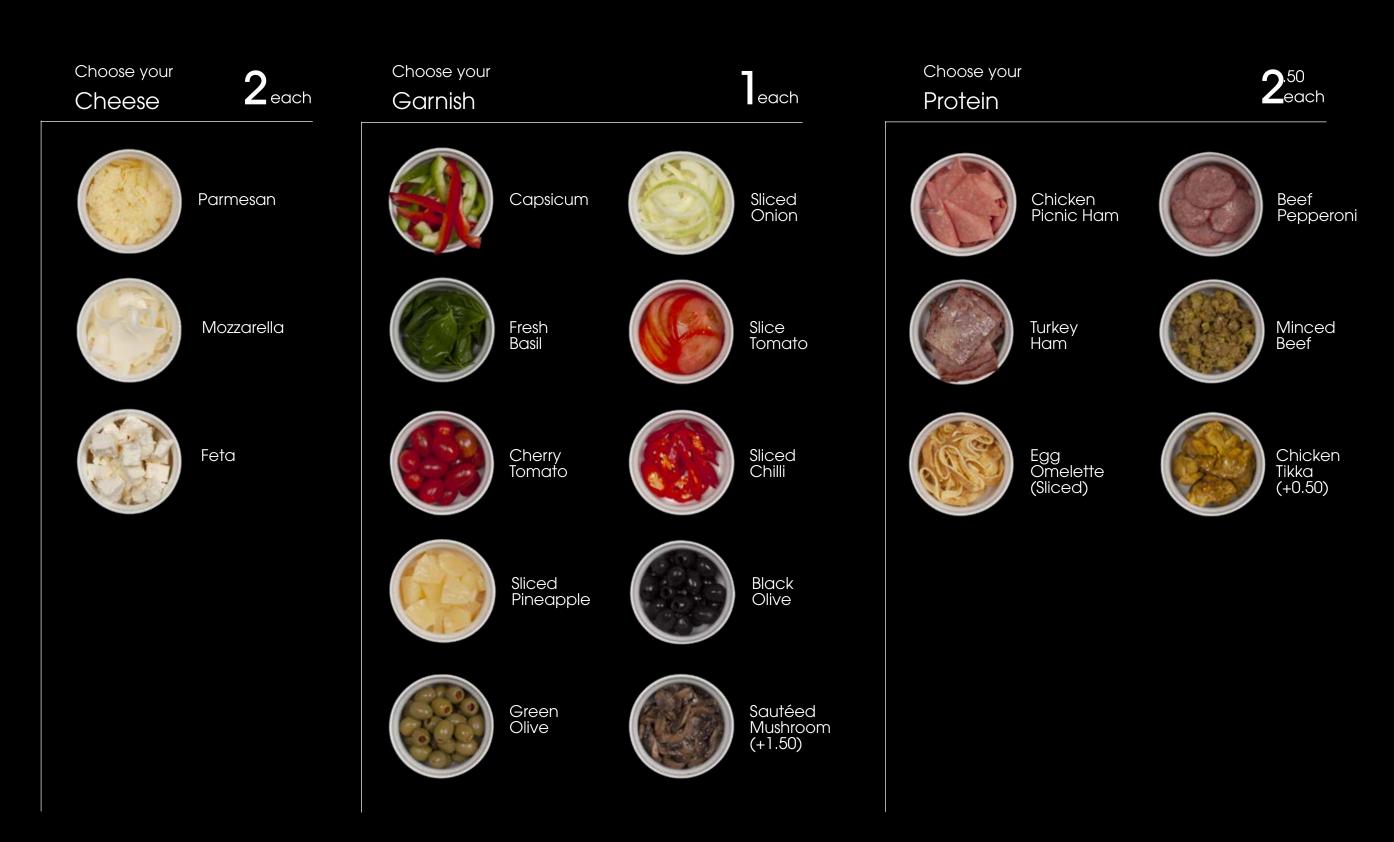

### Build your own pizza

**DIY Pizza** 

from **16** 

With 20 different toppings available and over 1,000 different combinations, you'll be spoilt for choice, with a slice for everyone

Comes with 1 cheese and 2 garnish