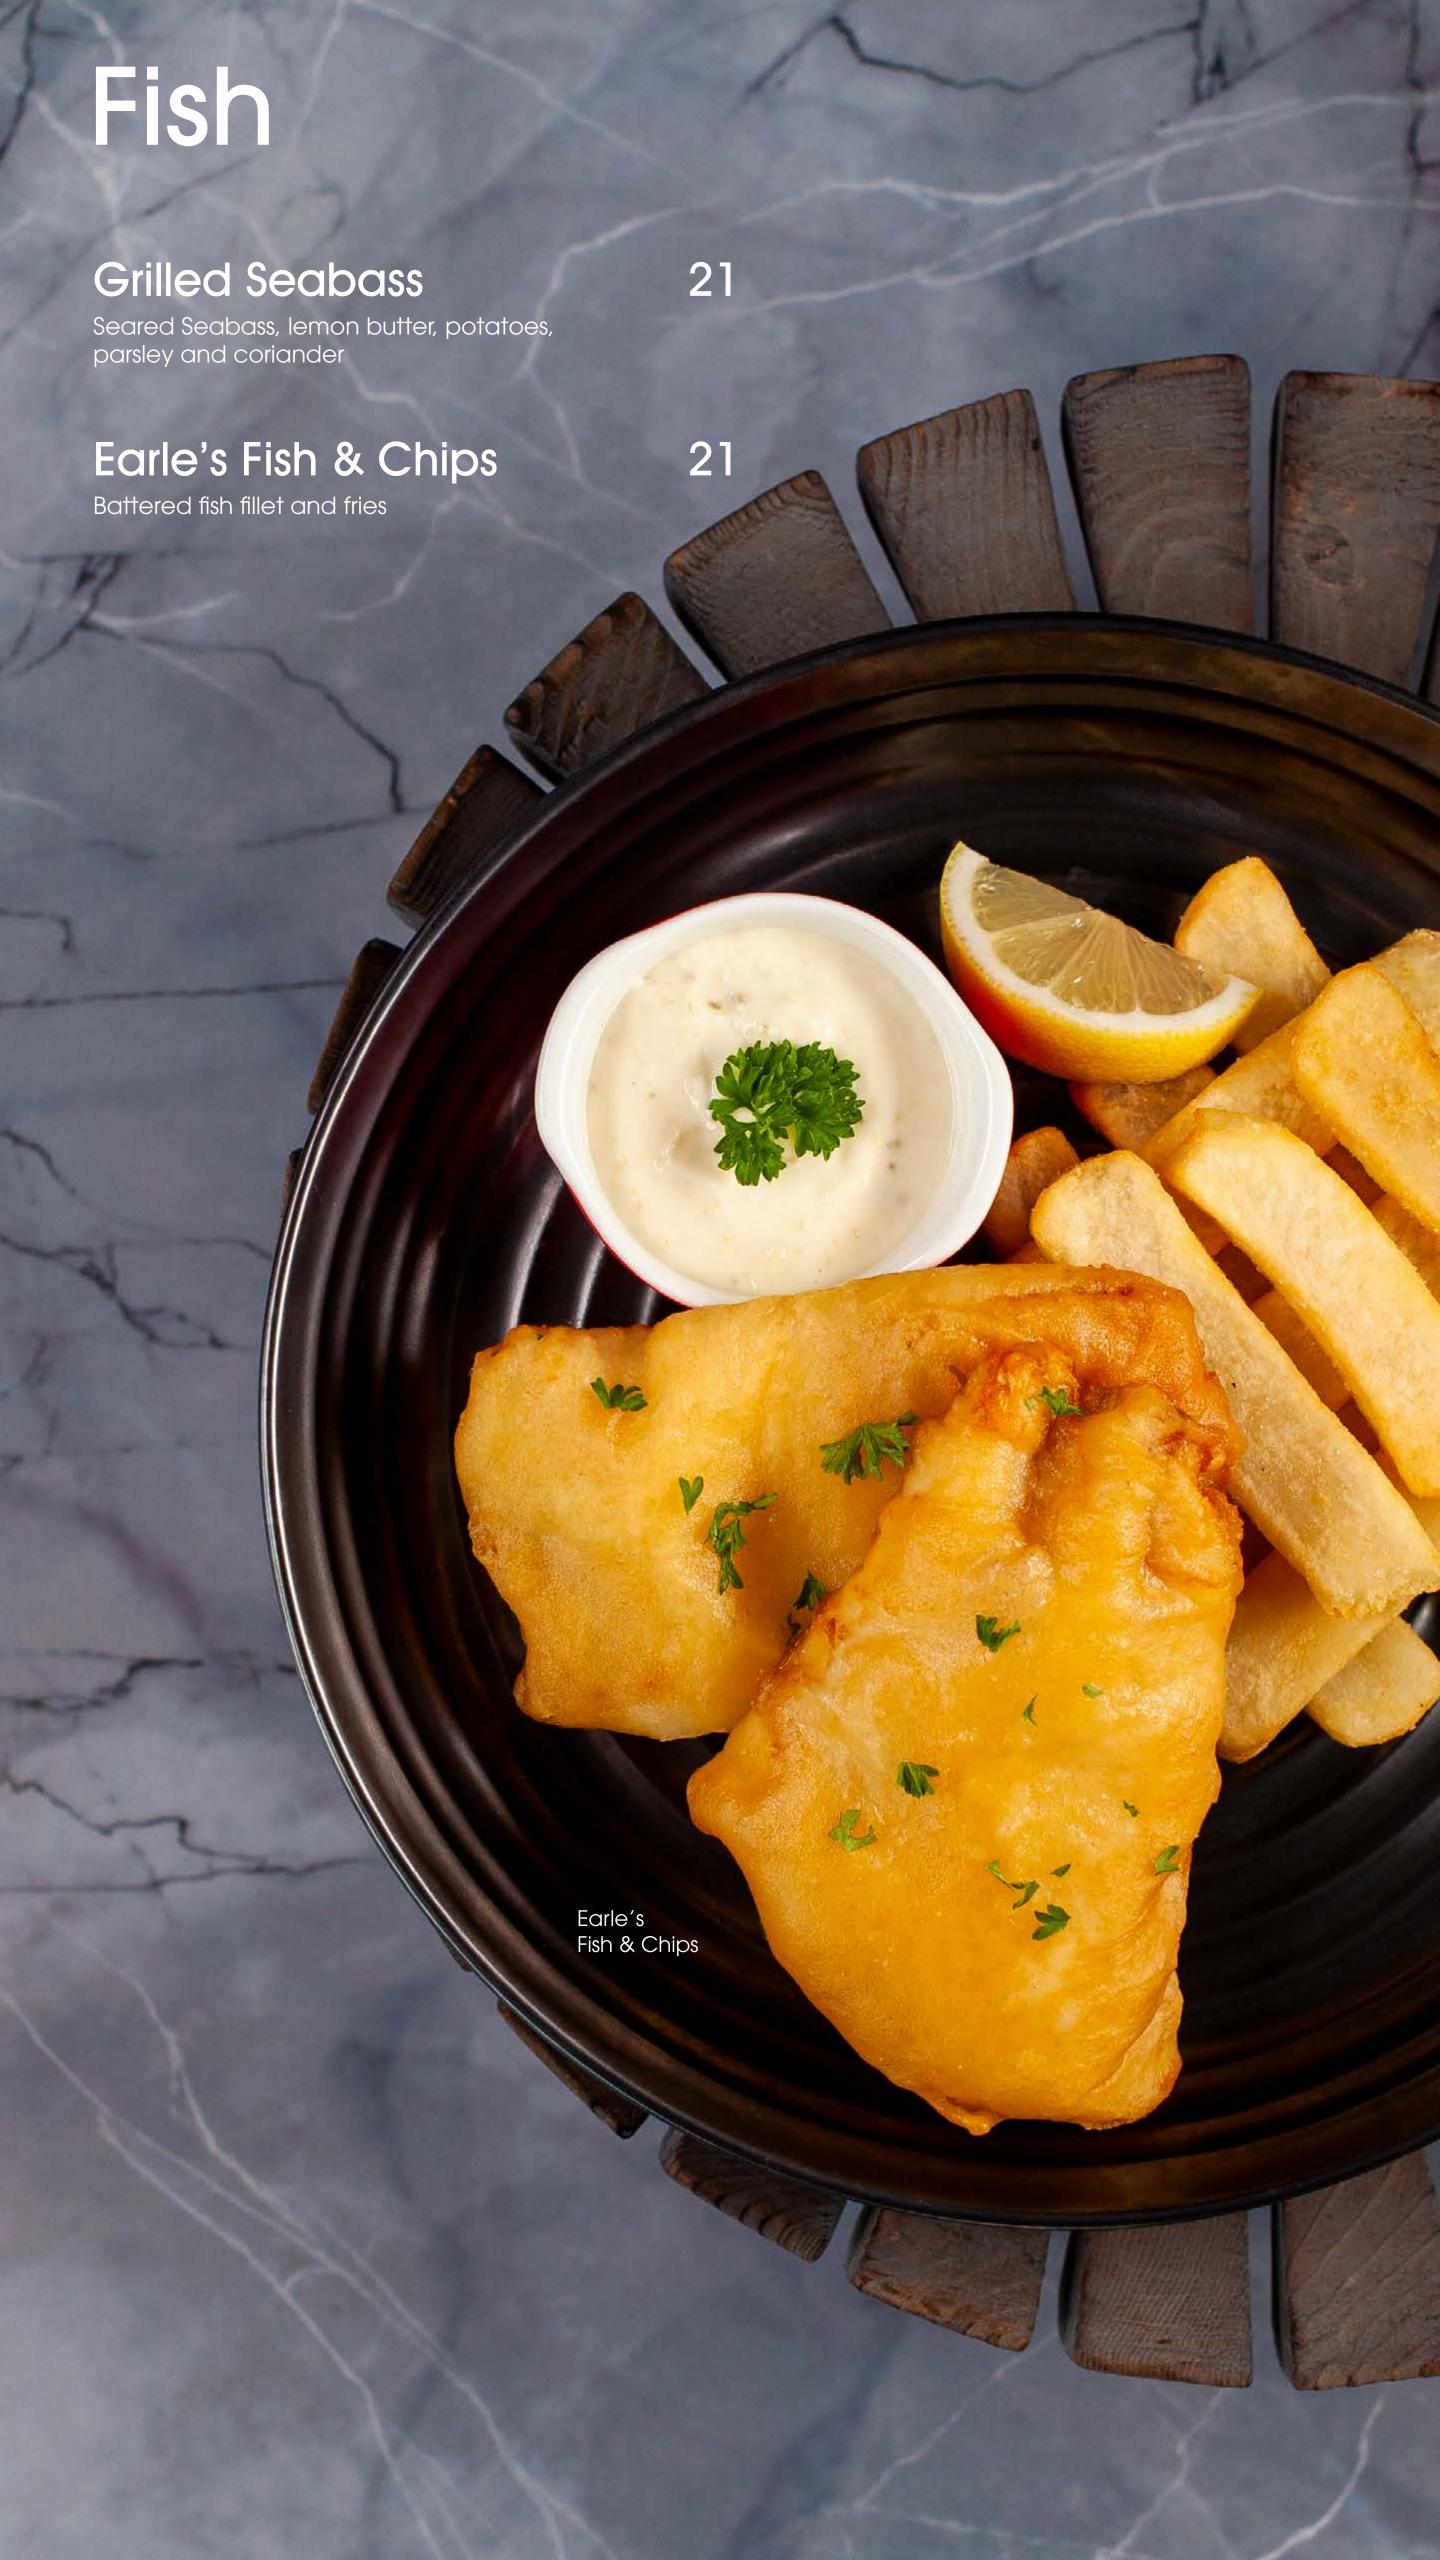

#### Seafood Chowder Garlic Butter Slice / Bread Bowl

14/16

Clams, halved mussels, smoked duck & turkey bacon flakes and tuber vegetables

#### Truffle Mushroom Soup Garlic Butter Slice / Bread Bowl

13 / 15

Blended assortment of mushroom, crushed black pepper, cream, parsley and truffle oil