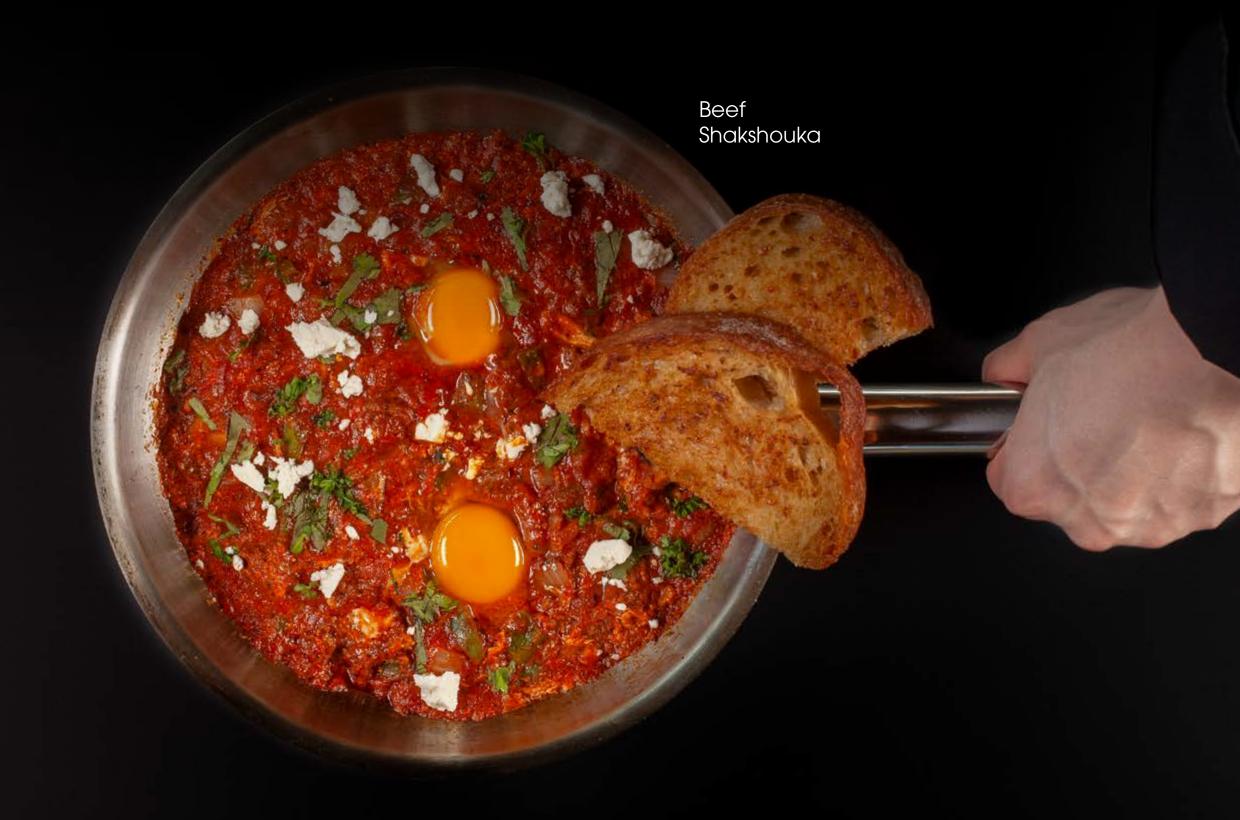

#### 19 Beef Shakshouka Minced beef, chopped onions, San Marzano tomato paste with herbs, eggs, feta cheese crumble, chopped cilantro, parsley and a slice of sourdough 19 Parle's Steak Sandwich Sliced tenderloin, onions, sourdough, ranch sauce and fries 18 **Epic Egg Breakfast** Grilled chicken chipolata & turkey bacon, romaine lettuce, sautéed mushrooms with herbs, hickory baked beans, with a choice of either scrambled, omelette or sunny side up eggs Topless Philly Cheese Sandwiches 17 Ground beef, onions, sourdough, mozzarella cheese and fries Creamy Mushroom Scrambled Eggs 16 Grilled chicken chipolata, scrambled eggs, romaine lettuce and mushroom cream sauce on a slice of sourdough