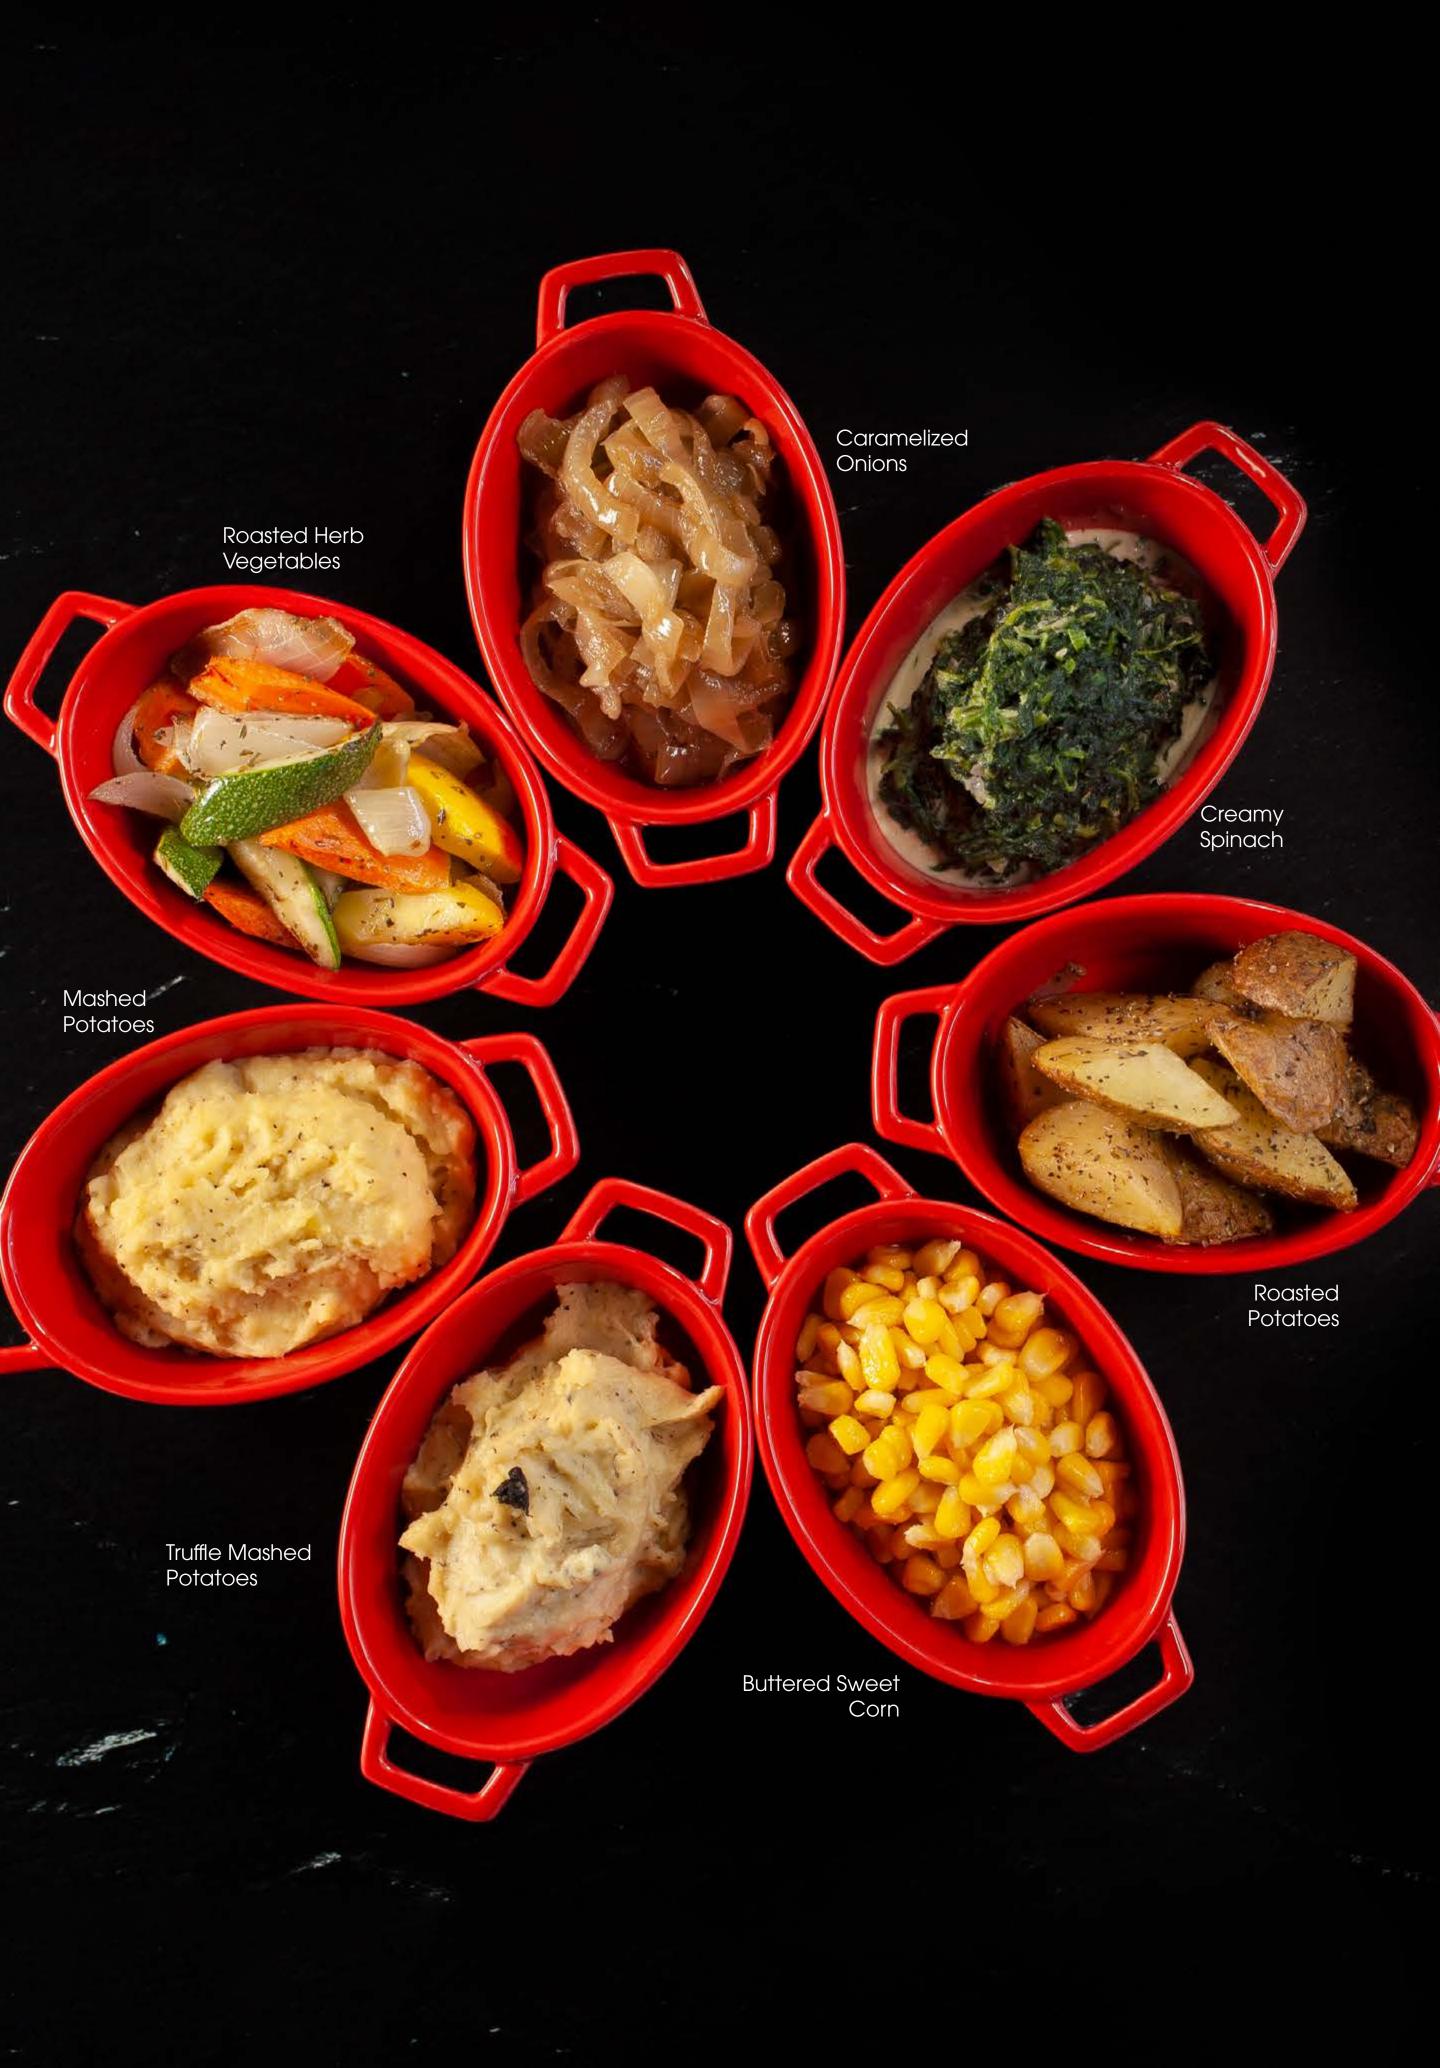

#### Sides

| Buttered Sweet Corn     | 3 |
|-------------------------|---|
| Caramelized Onions      | 3 |
| Mashed Potatoes         | 3 |
| Roasted Herb Vegetables | 3 |
| Roasted Potatoes        | 3 |
| Garden Salad            | 3 |
| Baked Beans             | 3 |
| U.S. Fries              | 4 |

### Premium Sides

\*Top up with order of any Beef & Lamb to replace regular sides

|                         |   | Top Up* |
|-------------------------|---|---------|
|                         | 7 | 4       |
| Truffle Mashed Potatoes | 7 | 4       |
| Creamy Spinach          | 4 | 1       |
| Sautéed Mushrooms       | 5 | 2       |