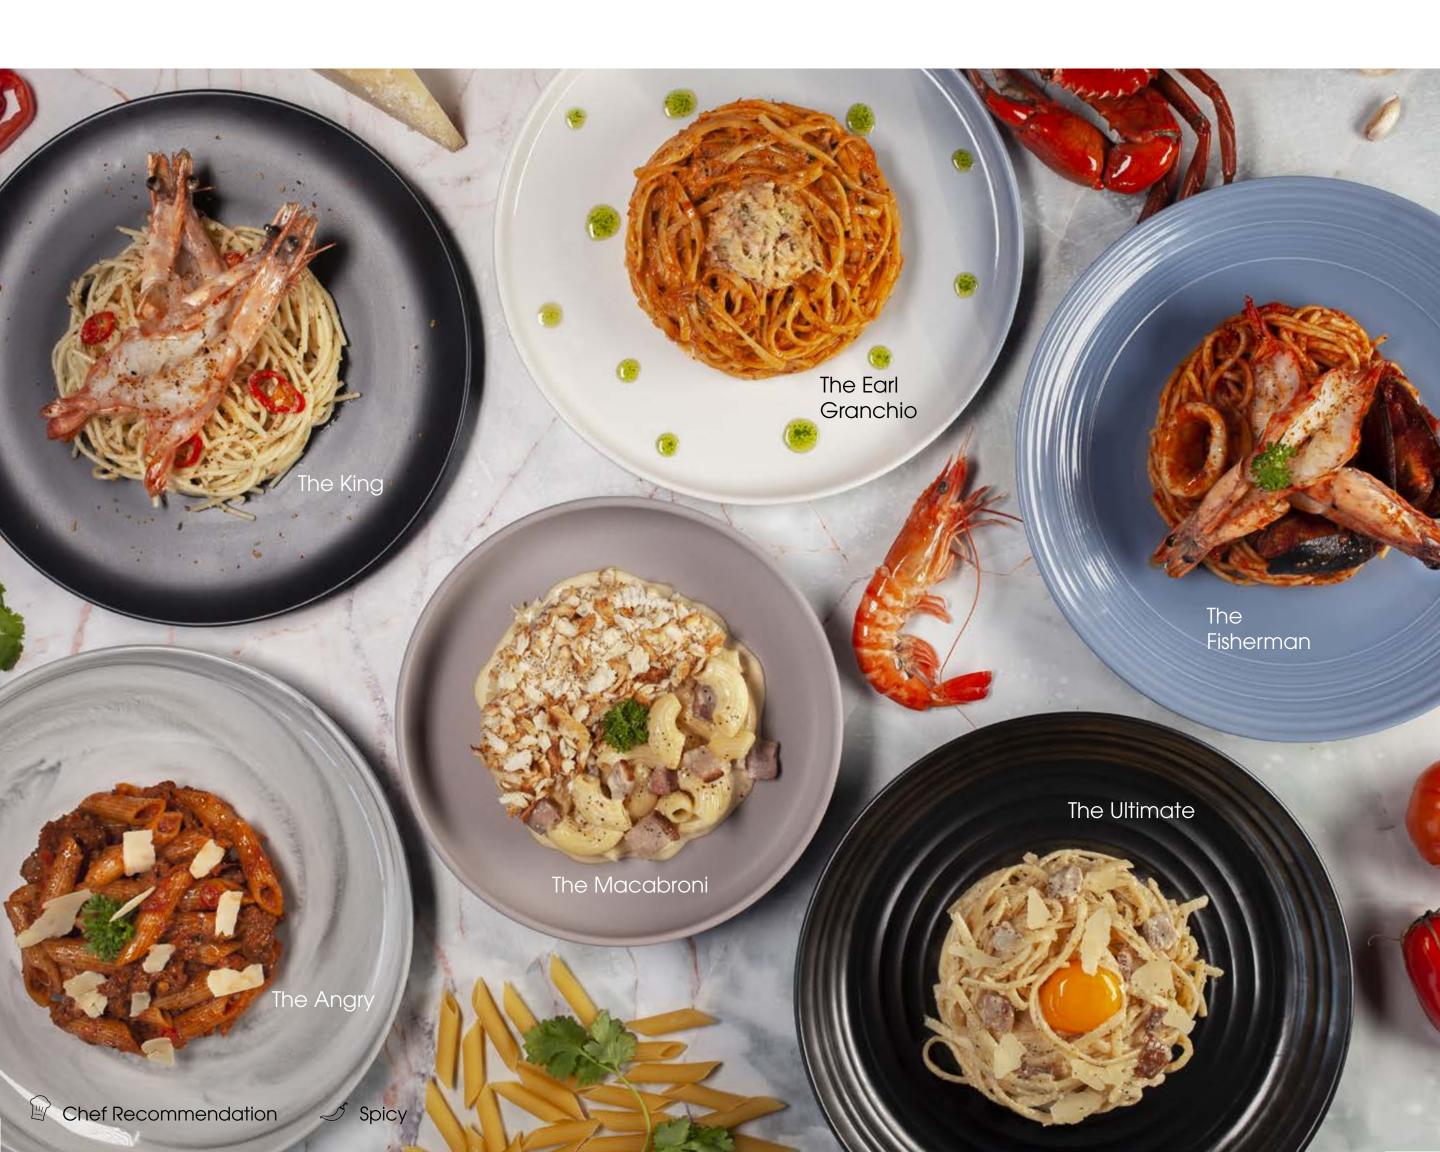

#### Pasta

| The King (Aglio Olio) Spaghetti, grilled king prawn, parsley, garlic, chilli padi and flakes                                                                        | 17 |
|---------------------------------------------------------------------------------------------------------------------------------------------------------------------|----|
| The Angry (Arrabiata) Penne, ground beef, chopped onions and parsley, San Marzano tomato paste with herbs, chilli padi and grated parmesan cheese                   | 18 |
| The Earl Granchio (Al Granchio) Linguine, buttered crab meat, chopped onions, parsley and San Marzano tomato paste with herbs                                       | 20 |
| The Macabroni (Mac & Cheese)  Macaroni pasta, smoked duck, parmesan crumbs, mozzarella cheese and parsley                                                           | 17 |
| The Fisherman (Marinara) Spaghetti, chopped onions and parsley, San Marzano tomato paste with herbs, grilled king prawns with chilli flakes, blue mussels and squid | 19 |
| The Ultimate (Carbonara) Linguine, smoked duck, grated parmesan cheese and egg yolk                                                                                 | 17 |