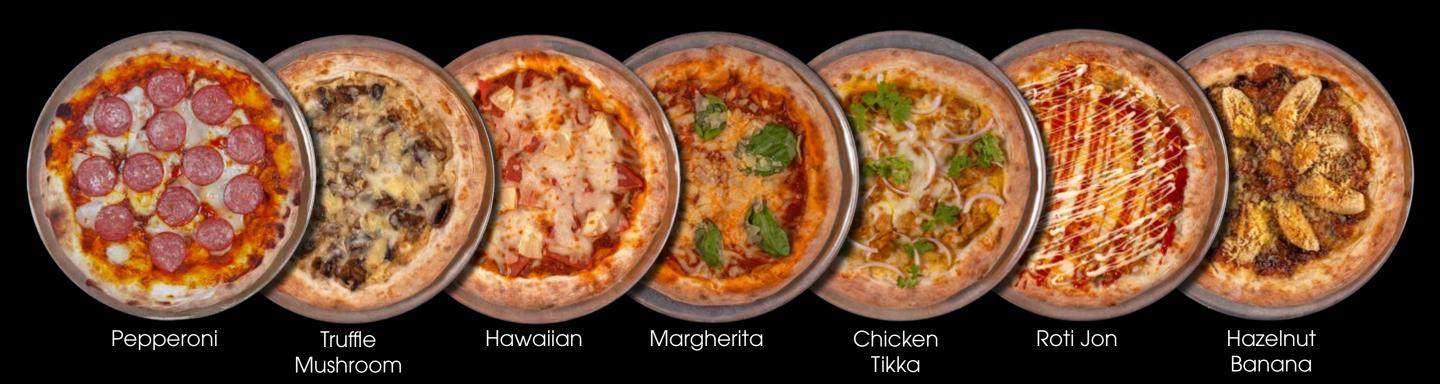

## Hand-Stretched Pizzas

| Margherita Fresh basil, mozzarella cheese, Earle's special marinara sauce and parmesan cheese        | 16 |
|------------------------------------------------------------------------------------------------------|----|
| Hawaiian Chicken ham, pineapple, Earle's special marinara sauce and parmesan cheese                  | 18 |
| Beef Pepperoni Beef pepperoni, mozzarella cheese, Earle's special marinara sauce and parmesan cheese | 18 |
| Chicken Tikka Chicken Tikka, mozzarella cheese, onions and curry mint yoghurt sauce                  | 17 |
| Truffle Mushroom  Button mushrooms, mozzarella cheese, parmesan cream cheese sauce and truffle       | 23 |
| Roti Jon Minced beef, egg omelette crepe, nacho cheese, mayonnaise and BBQ sauce                     | 17 |
| Hazelnut Banana Caramelized banana slices, hazelnut spread and cheddar cheese                        | 15 |