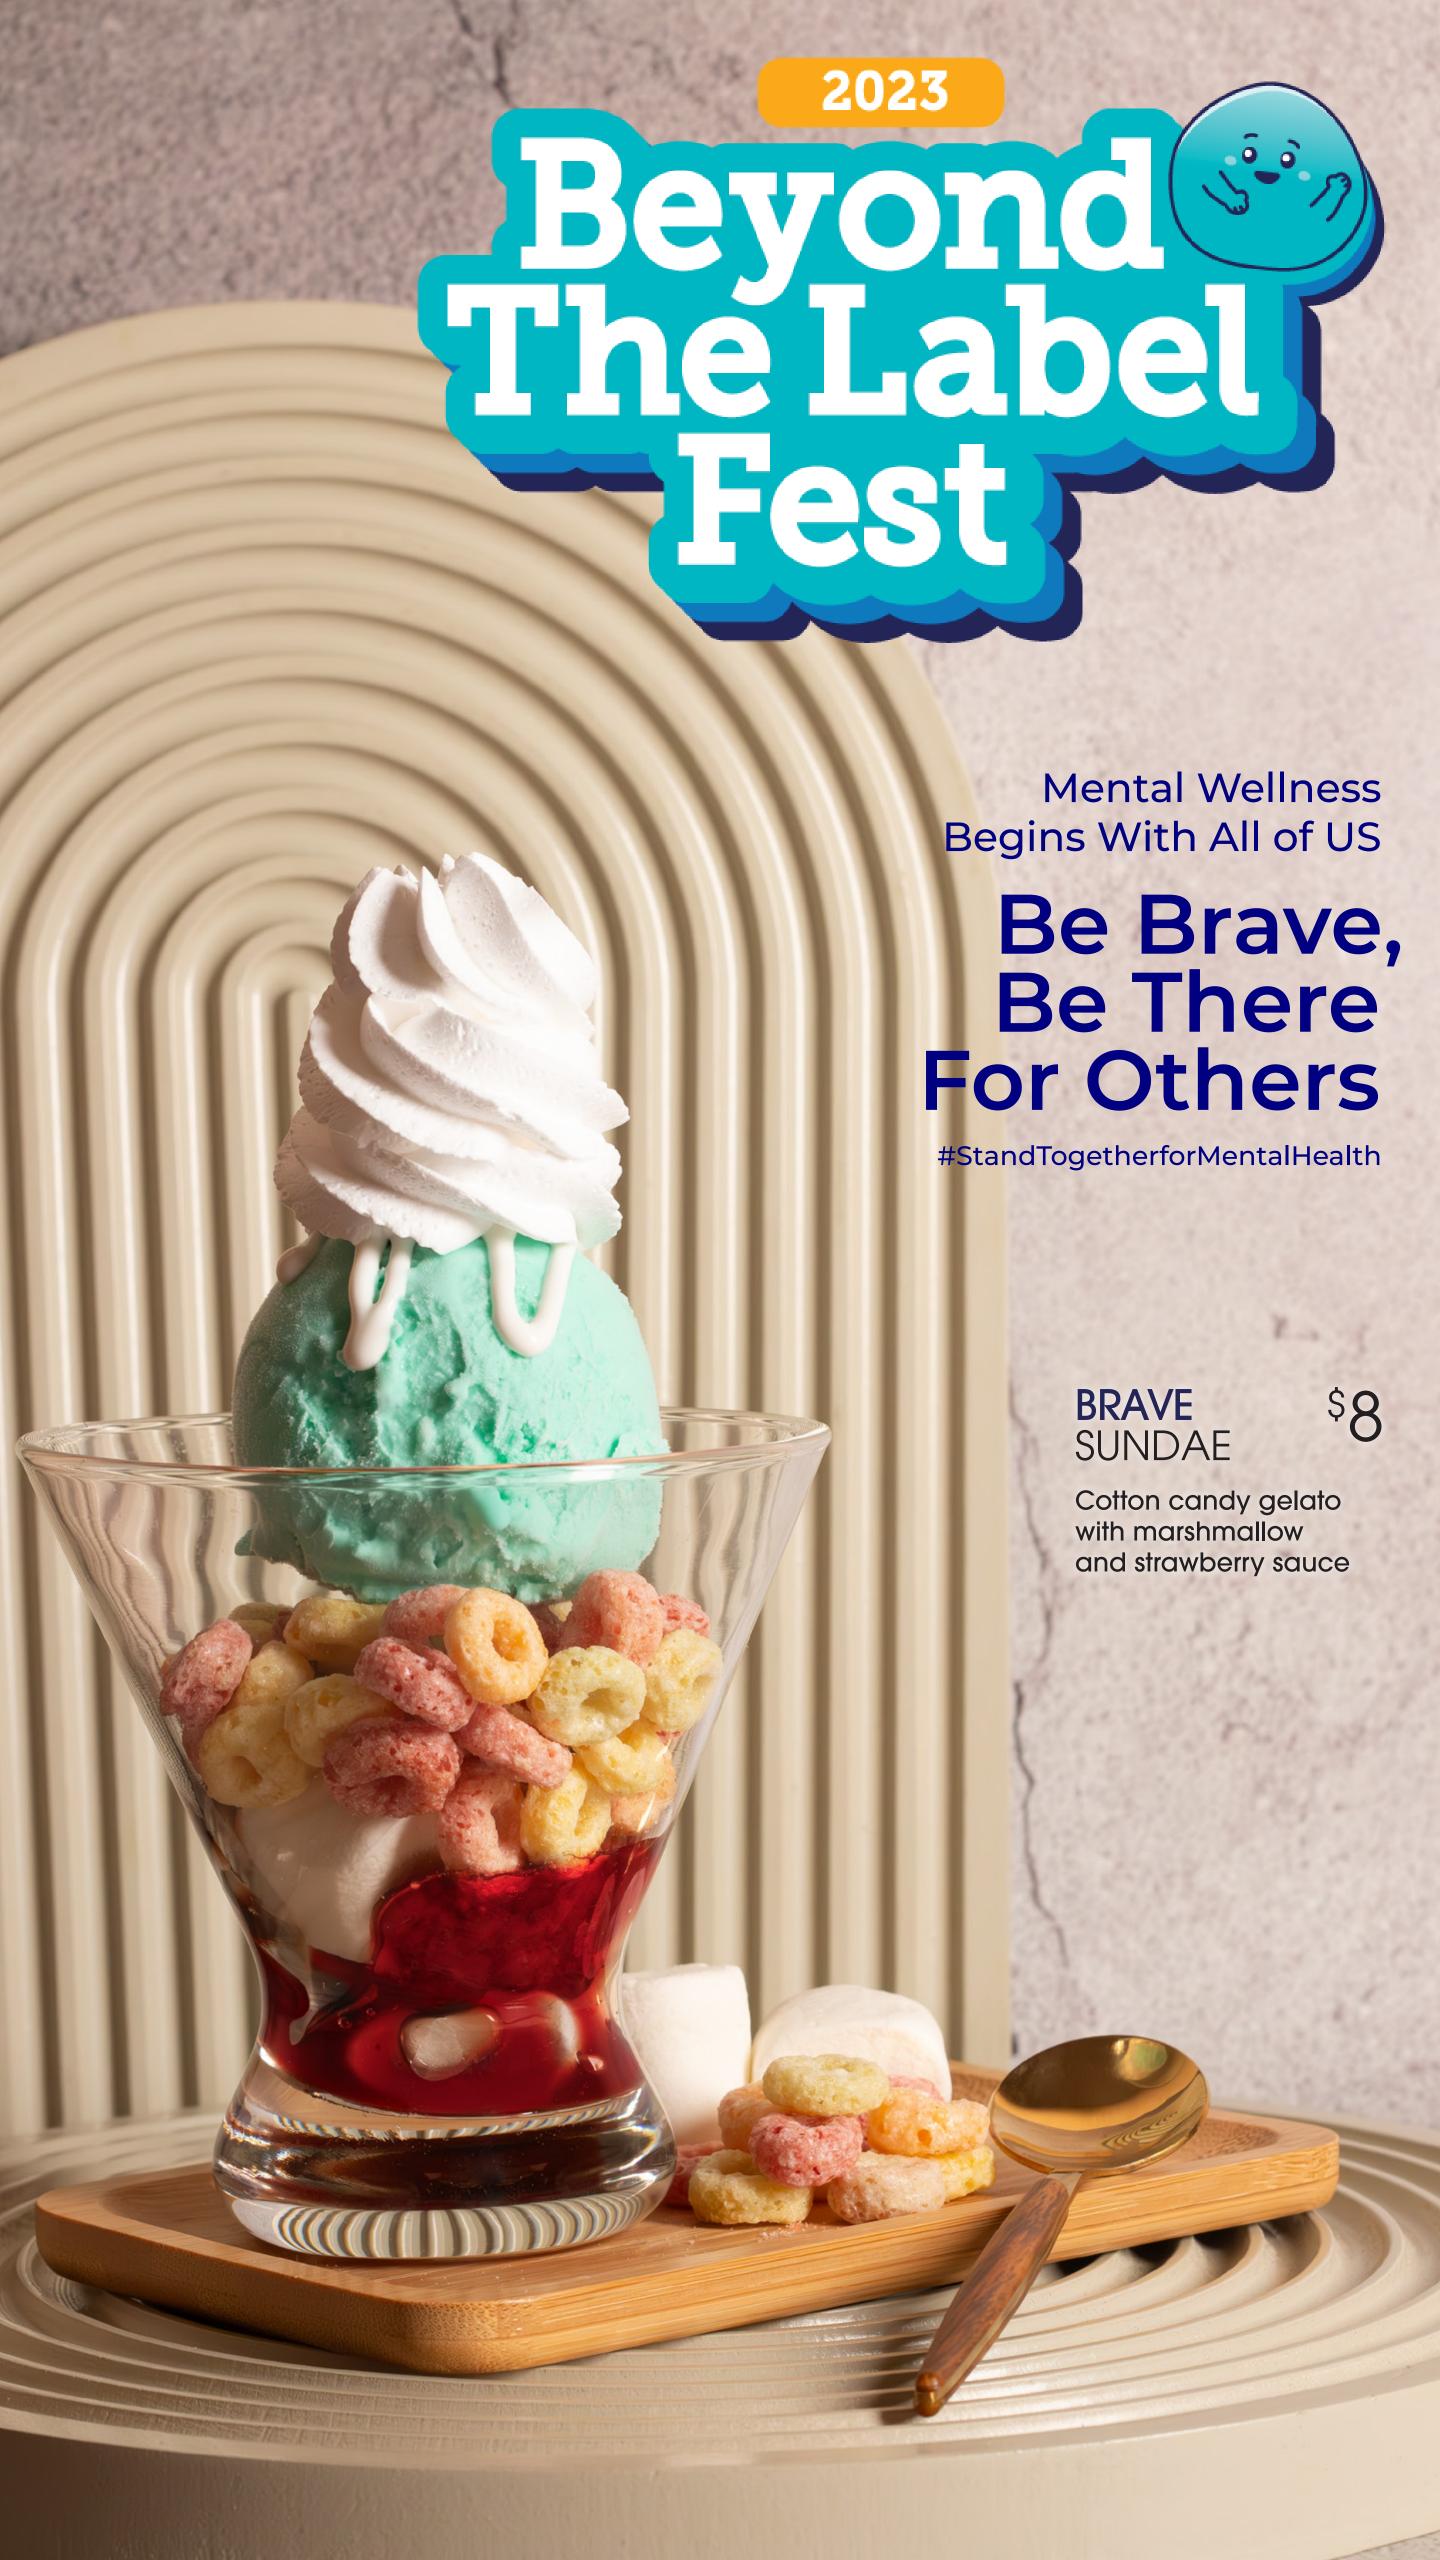

Discover Earle Swensen's exquisitely designed menu conceptualized through the lens of a voyager. Embark on a journey to explore delectable food dishes crafted with the finest Halal-Certified ingredients, inspired from current food trends to local favorites. Diners can expect an atmosphere in an intimate, contemporary setting.

### Soups

#### Seafood Chowder Garlic Butter Slice / Bread Bowl

14/16

Clams, halved mussels, smoked duck & turkey bacon flakes and tuber vegetables

#### Truffle Mushroom Soup Garlic Butter Slice / Bread Bowl

13 / 15

Blended assortment of mushroom, crushed black pepper, cream, parsley and truffle oil



#### Salad

| Classic Caesar Salad  Romaine lettuce, cheese croutons, turkey bacon, shaved parmesan cheese, diced egg and caesar dressing