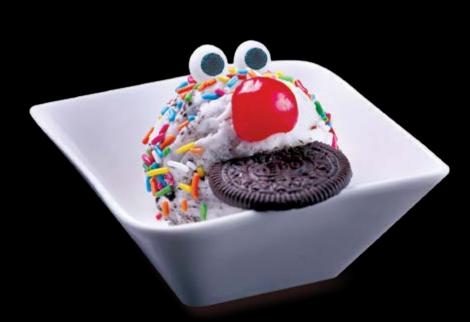

Chick 'N' Fries
Breaded chicken strips and U.S. fries

Cheesy Omelette
Omelette and U.S. fries

Kid's Sundae

5

Cheese Monster

Cheese Cookies ice cream sundae

Coit Tower Junior
Chocolate and vanilla sundae

Garden Pot
Chocolate sundae