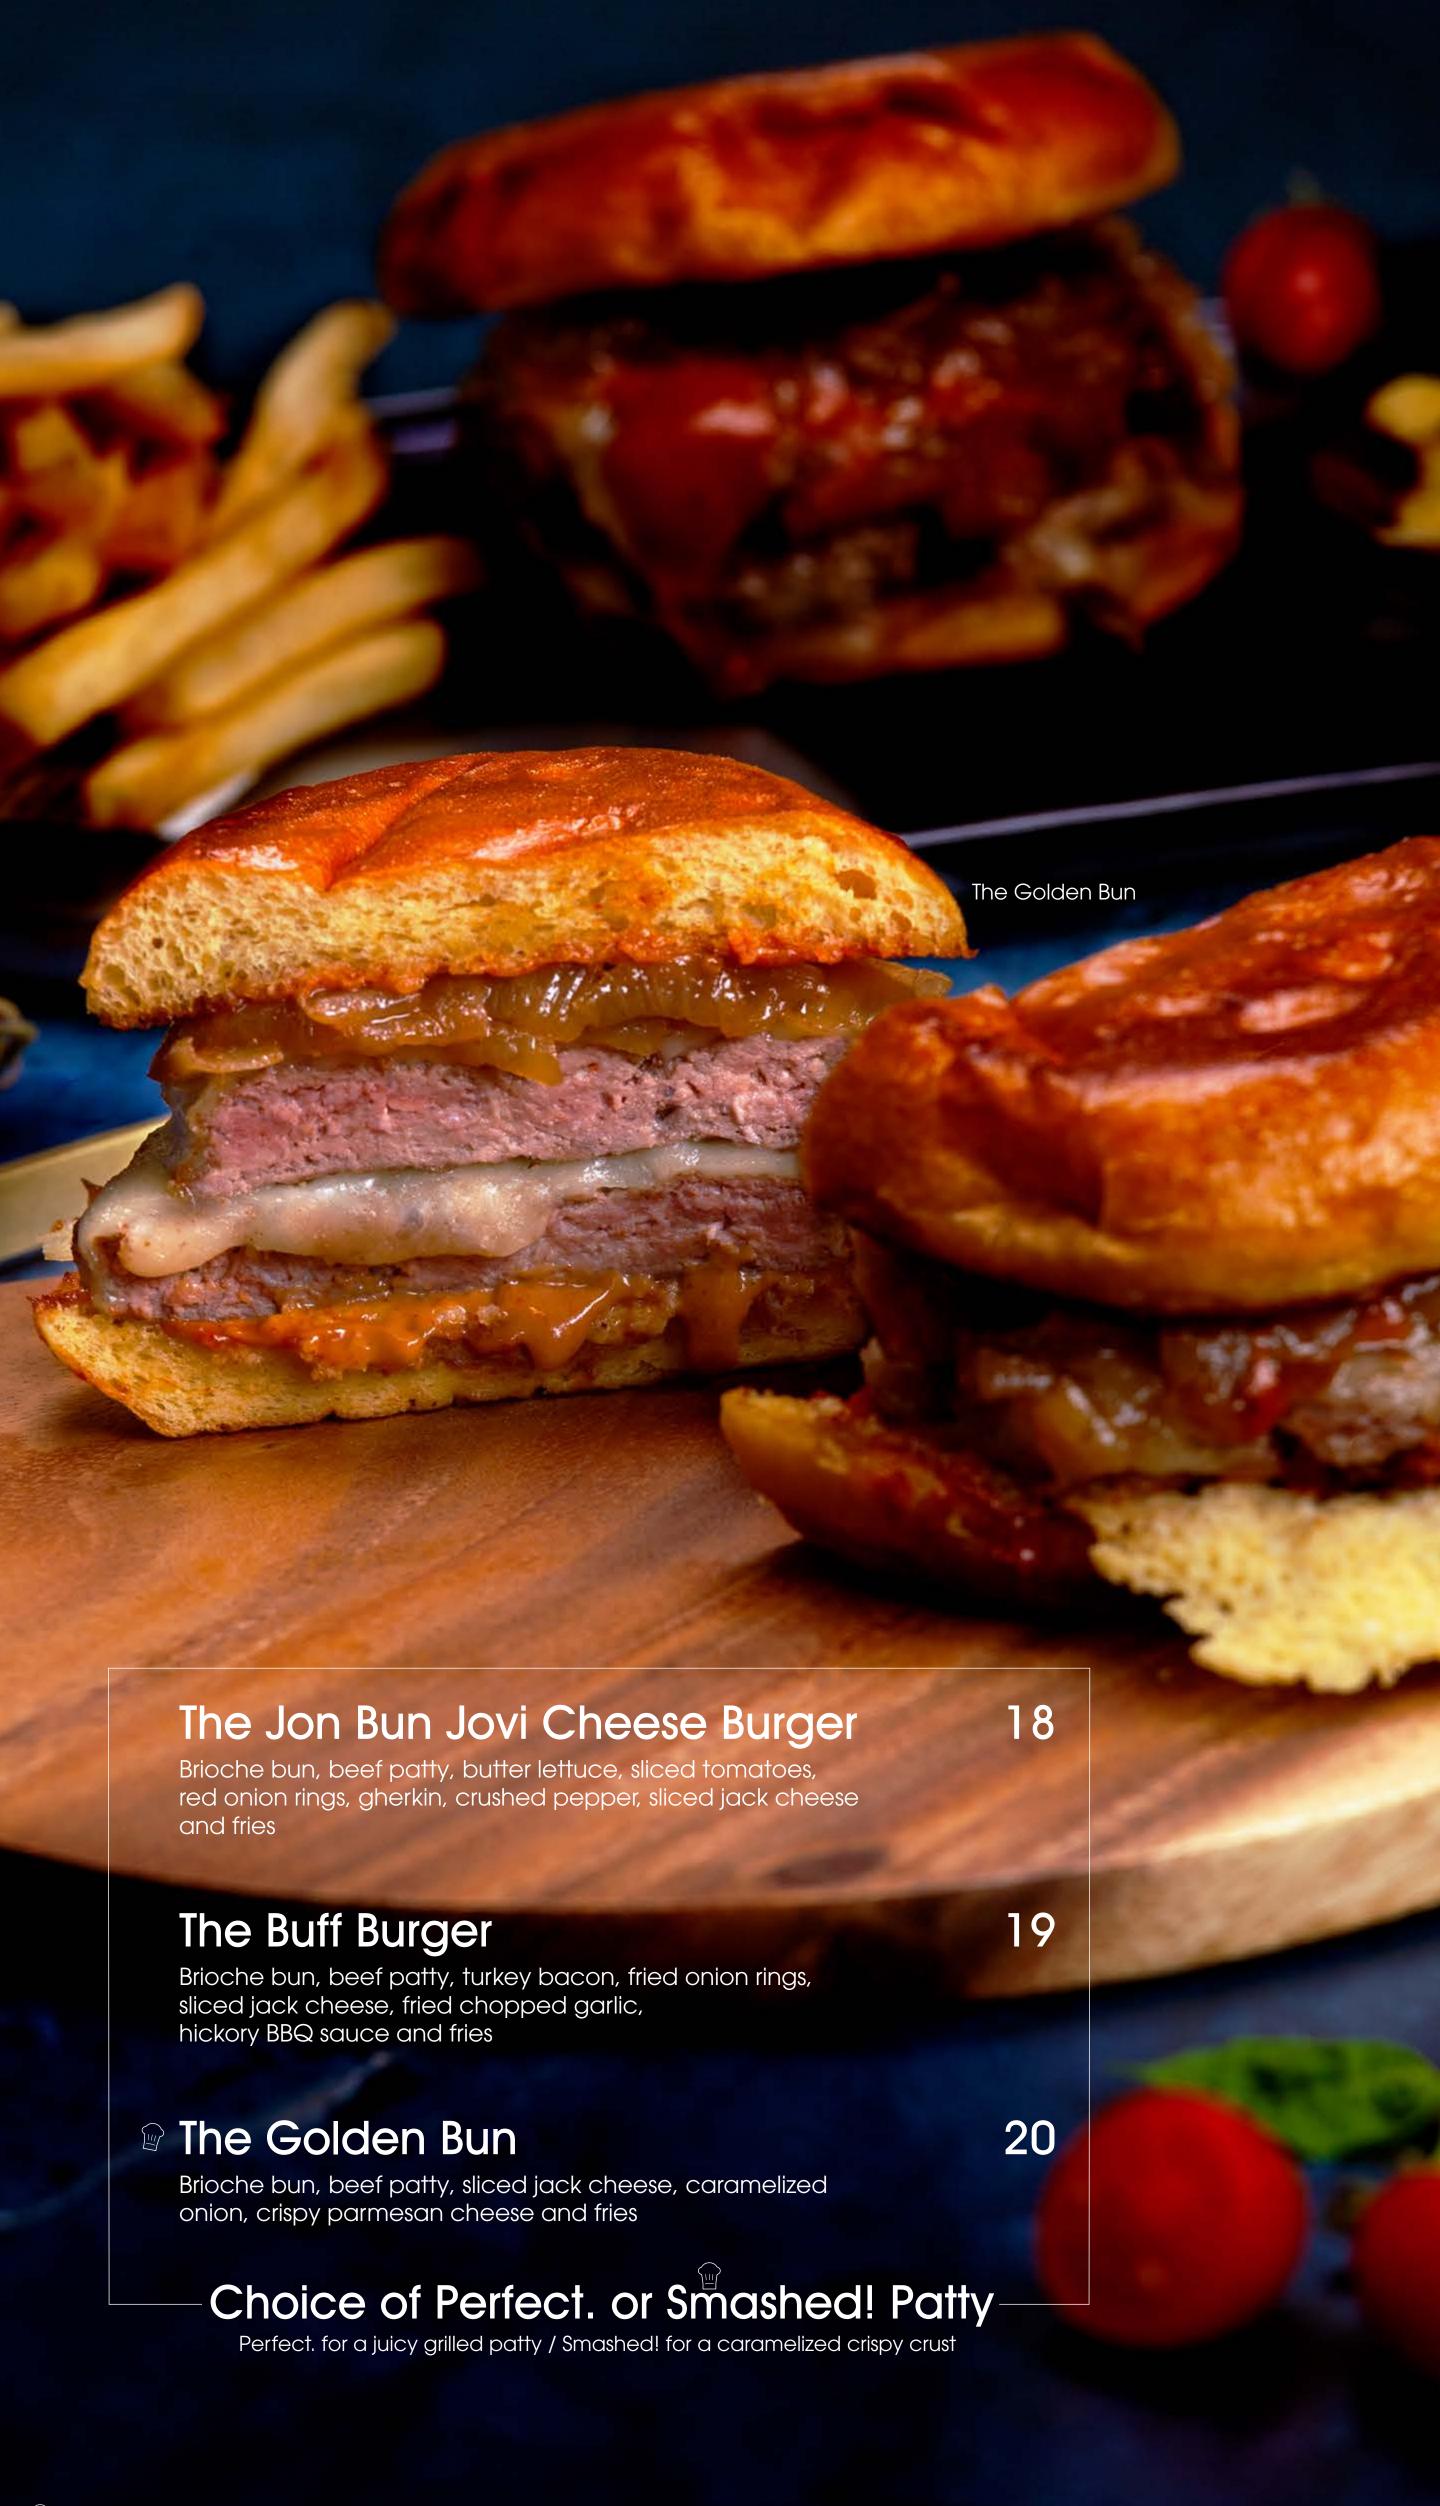

#### The Earle's IMPOSSIBLE™ Burger 17 Brioche bun, IMPOSSIBLE patty, butter lettuce, sliced tomatoes, sliced red onion rings, sliced gherkins, sliced jack cheese and fries The Beef Katsu Baga バーガー 19 Brioche bun, beef patty, julienne cabbage, fresh crumbs and fries 17 The Chicken Katsu Baga バーガー Brioche bun, chicken leg, julienne cabbage, fresh crumbs and fries 33 The Atlantic Burger Brioche bun, butter lettuce, cod fish, lemon, tartar sauce, crushed seaweed and fries 18 / 22 The Fish Burger Single / Double Brioche bun, butter lettuce, fish fillet, lemon,