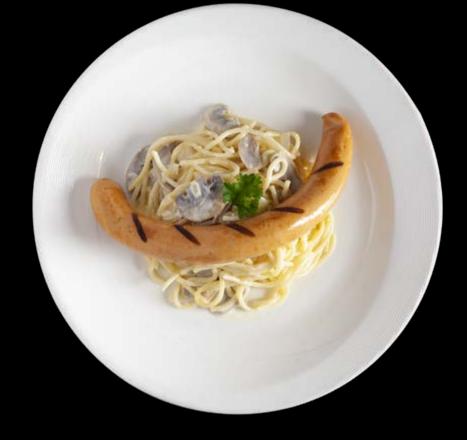

#### Pasta

| The King (Aglio Olio) Spaghetti, grilled king prawn, parsley, garlic, chilli padi and flakes                                                                        | 17 |
|---------------------------------------------------------------------------------------------------------------------------------------------------------------------|----|
| The Angry (Arrabiata) Penne, ground beef, chopped onions and parsley, San Marzano tomato paste with herbs, chilli padi and grated parmesan cheese                   | 18 |
| The Earl Granchio (Al Granchio) Linguine, buttered crab meat, chopped onions, parsley and San Marzano tomato paste with herbs                                       | 20 |
| The Macabroni (Mac & Cheese)  Macaroni pasta, smoked duck, parmesan crumbs, mozzarella cheese and parsley                                                           | 17 |
| The Fisherman (Marinara) Spaghetti, chopped onions and parsley, San Marzano tomato paste with herbs, grilled king prawns with chilli flakes, blue mussels and squid | 19 |
| The Ultimate (Carbonara) Linguine, smoked duck, grated parmesan cheese and egg yolk                                                                                 | 17 |