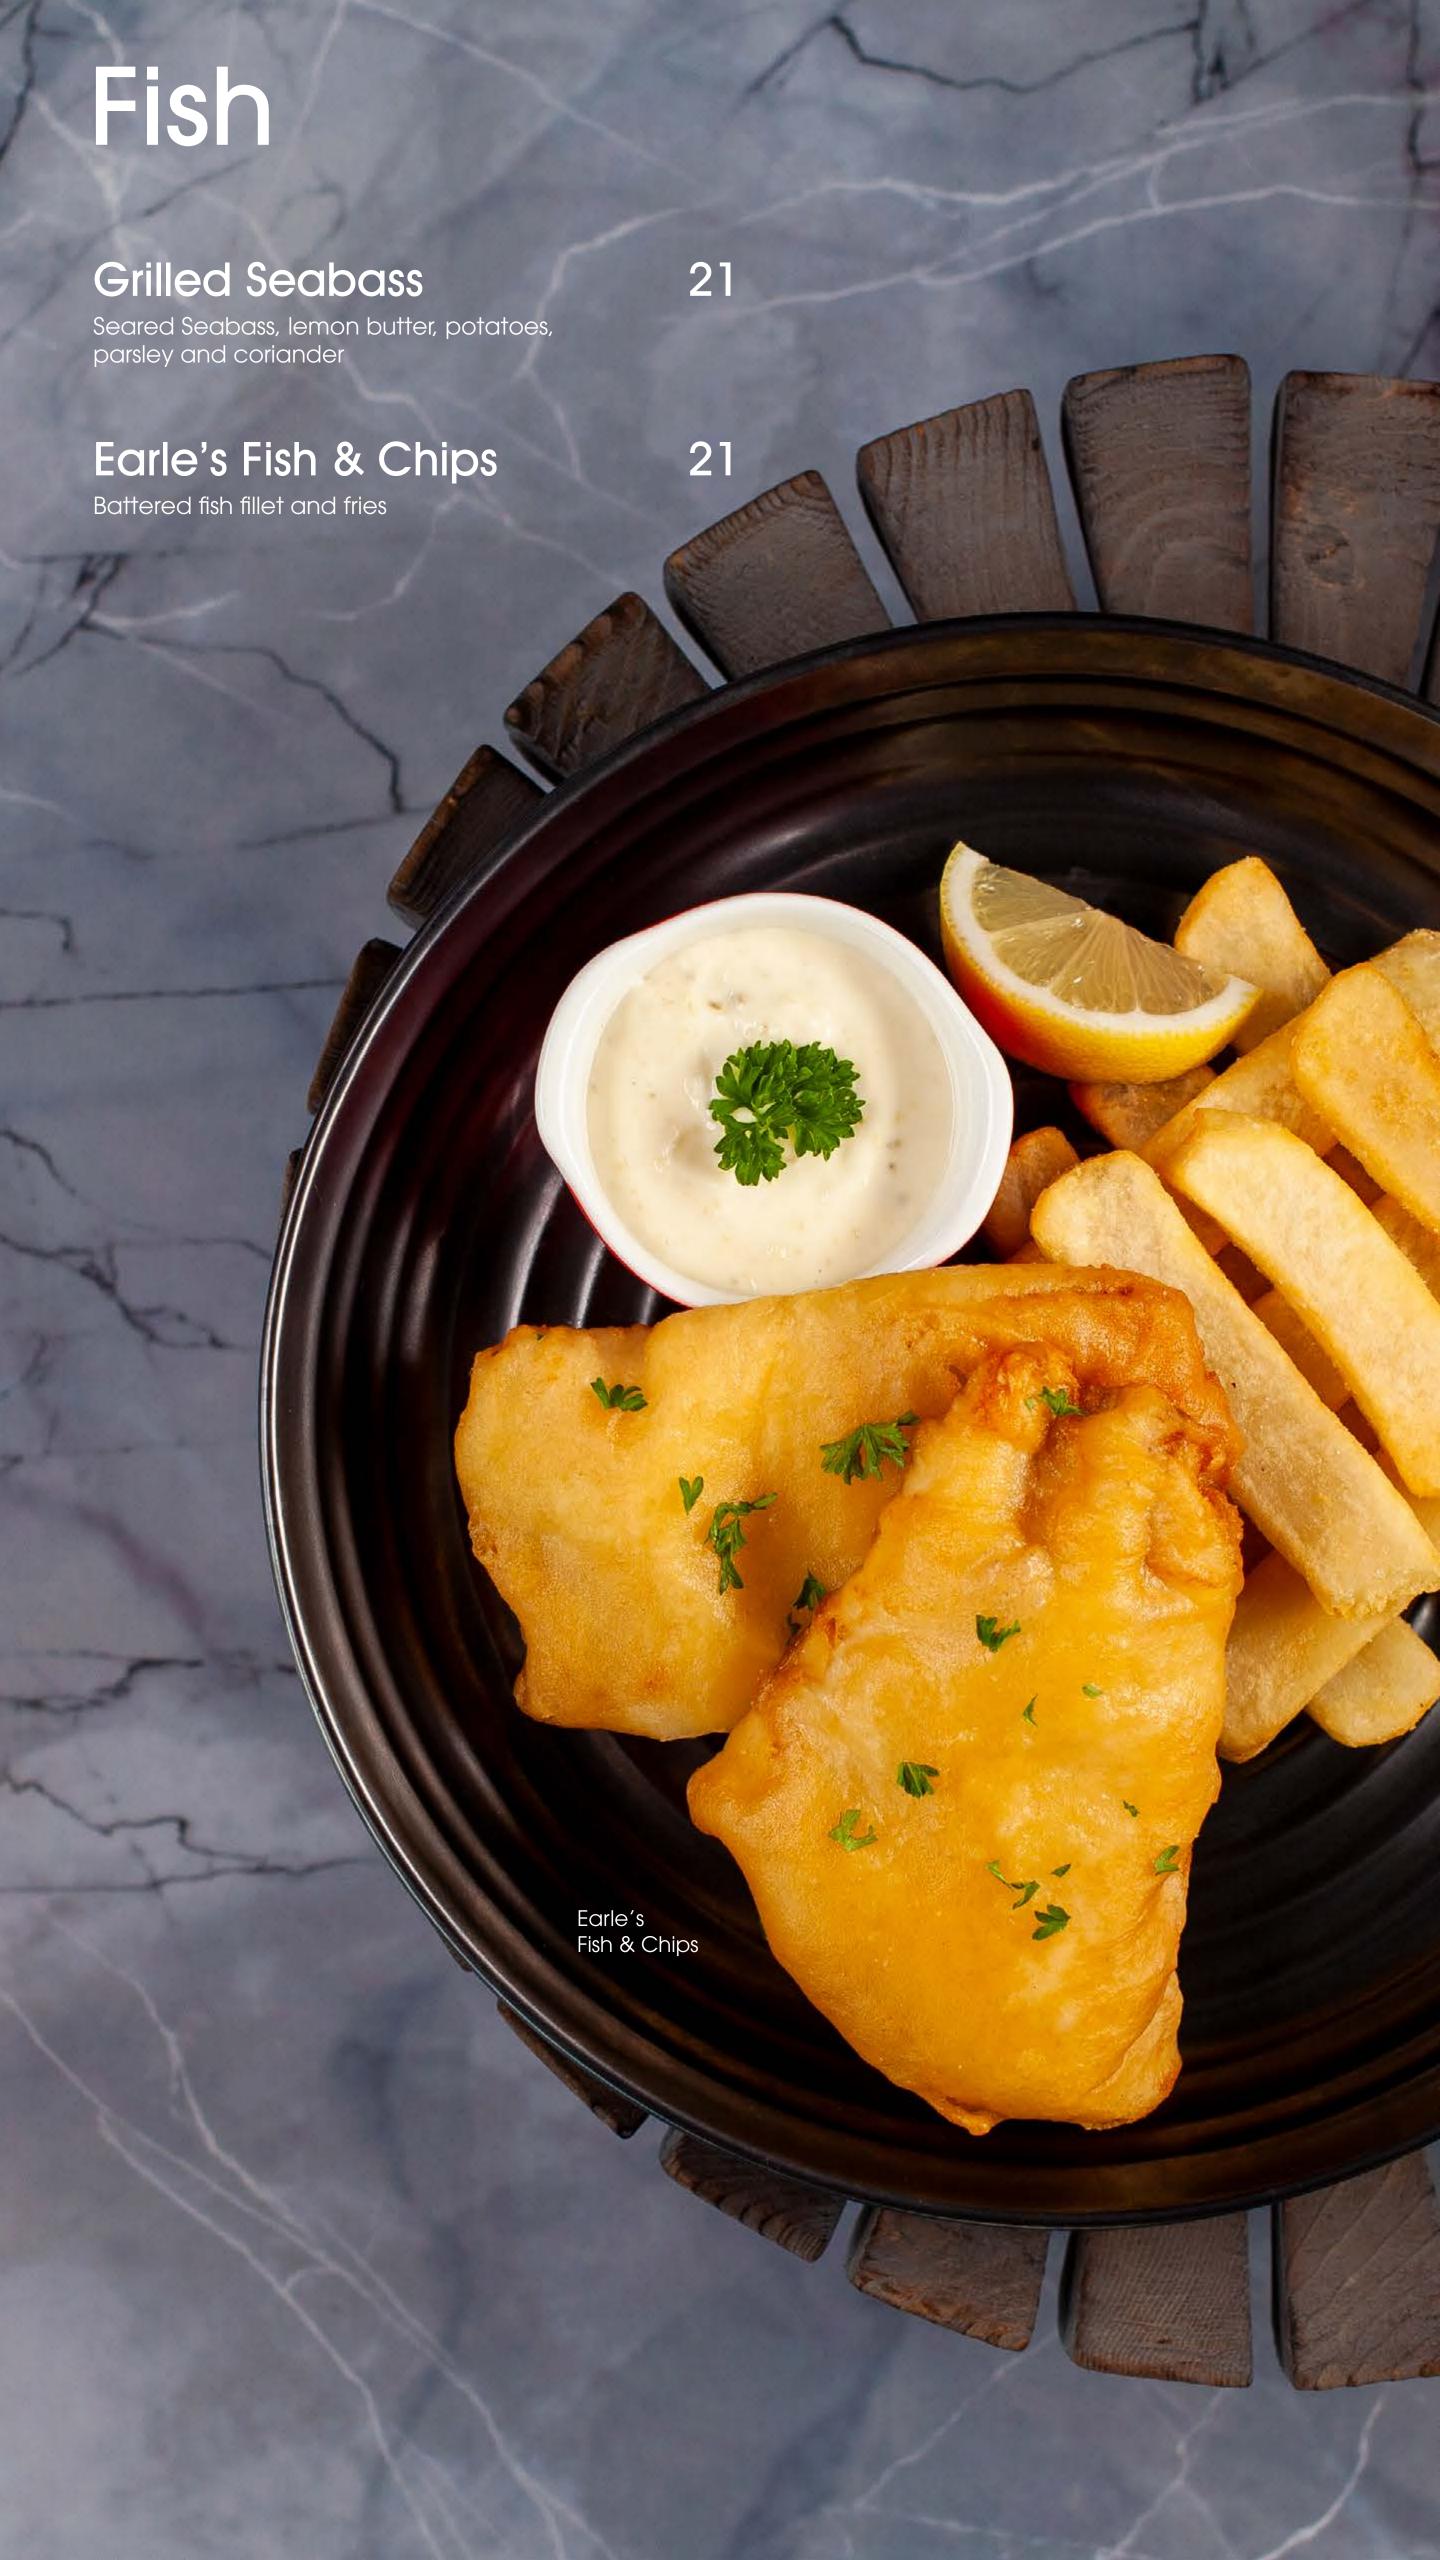

#### The Earle's IMPOSSIBLE™ Burger 17 Brioche bun, IMPOSSIBLE patty, butter lettuce, sliced tomatoes, sliced red onion rings, sliced gherkins, sliced jack cheese and fries The Beef Katsu Baga バーガー 19 Brioche bun, beef patty, julienne cabbage, fresh crumbs and fries 17 The Chicken Katsu Baga バーガー Brioche bun, chicken leg, julienne cabbage, fresh crumbs and fries 33 The Atlantic Burger Brioche bun, butter lettuce, cod fish, lemon, tartar sauce, crushed seaweed and fries 18 / 22 The Fish Burger Single / Double Brioche bun, butter lettuce, fish fillet, lemon,