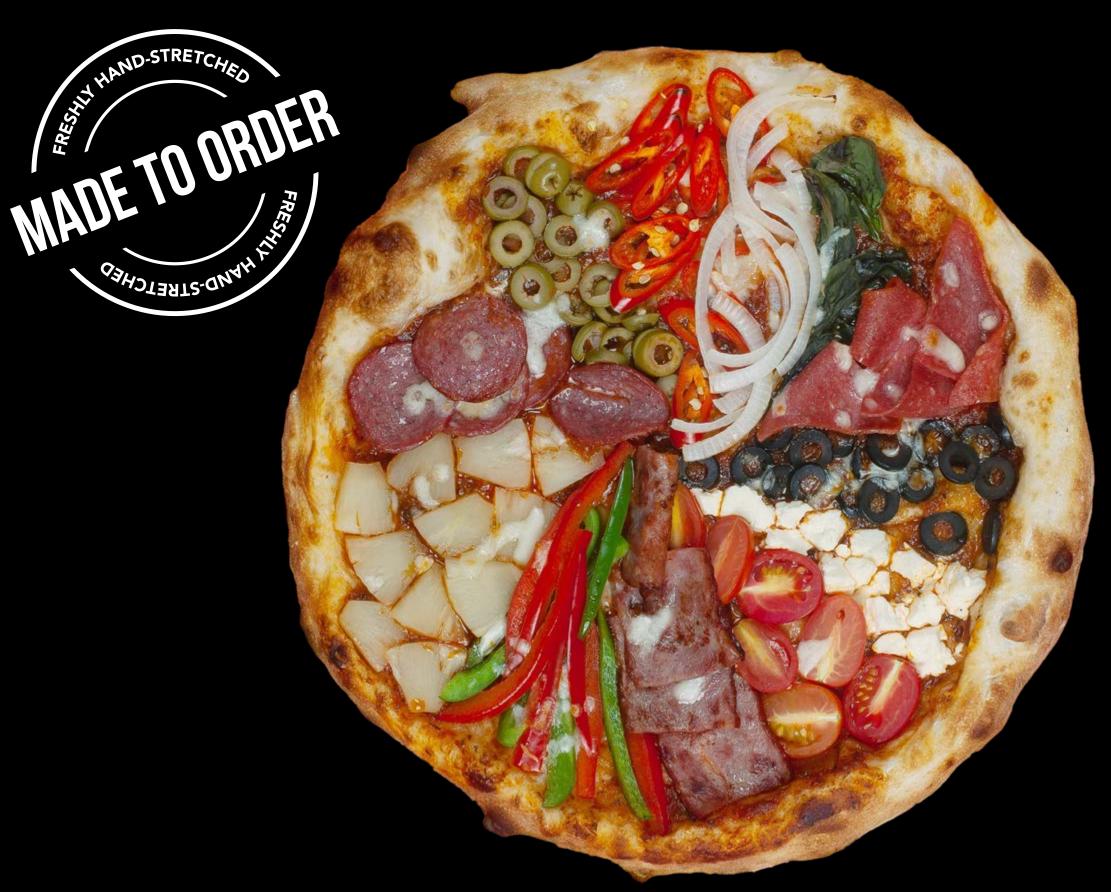

### Build your own pizza

**DIY Pizza** 

from 16

With 20 different toppings available and over 1,000 different combinations, you'll be spoilt for choice, with a slice for everyone

Comes with 1 cheese and 2 garnish