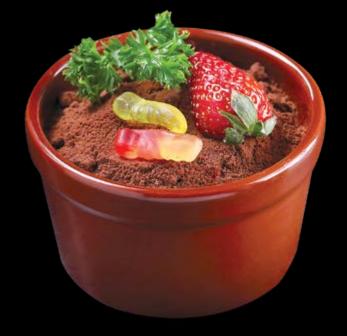

#### Sundaes

| Sunaae                                                                                                                                                                                                                                                                                                                                                                                                                                                                                                                                                                                                                                                                                                                                                                                                                                                                                                                                                                                                                                                                                                                                                                                                                                                                                                                                                                                                                                                                                                                                                                                                                                                                                                                                                                                                                                                                                                                                                                                                                                                                                                                         | es                                                                     |                            |                                                                                                 |                   |
|--------------------------------------------------------------------------------------------------------------------------------------------------------------------------------------------------------------------------------------------------------------------------------------------------------------------------------------------------------------------------------------------------------------------------------------------------------------------------------------------------------------------------------------------------------------------------------------------------------------------------------------------------------------------------------------------------------------------------------------------------------------------------------------------------------------------------------------------------------------------------------------------------------------------------------------------------------------------------------------------------------------------------------------------------------------------------------------------------------------------------------------------------------------------------------------------------------------------------------------------------------------------------------------------------------------------------------------------------------------------------------------------------------------------------------------------------------------------------------------------------------------------------------------------------------------------------------------------------------------------------------------------------------------------------------------------------------------------------------------------------------------------------------------------------------------------------------------------------------------------------------------------------------------------------------------------------------------------------------------------------------------------------------------------------------------------------------------------------------------------------------|------------------------------------------------------------------------|----------------------------|-------------------------------------------------------------------------------------------------|-------------------|
| •                                                                                                                                                                                                                                                                                                                                                                                                                                                                                                                                                                                                                                                                                                                                                                                                                                                                                                                                                                                                                                                                                                                                                                                                                                                                                                                                                                                                                                                                                                                                                                                                                                                                                                                                                                                                                                                                                                                                                                                                                                                                                                                              | it<br>colate and vanilla gelato,<br>e, banana slices and almonds       | 13                         | Earlesplanade Premium Mao Shan Wang ice cream with sea salt gula melaka and coconut cream sauce | 14                |
| Firehouse H Vanilla, Chocoholic a                                                                                                                                                                                                                                                                                                                                                                                                                                                                                                                                                                                                                                                                                                                                                                                                                                                                                                                                                                                                                                                                                                                                                                                                                                                                                                                                                                                                                                                                                                                                                                                                                                                                                                                                                                                                                                                                                                                                                                                                                                                                                              | appy Birthday  nd Wild Strawberry gelato, e and chocolate fudge toppin | <b>12</b>                  | Durian Supreme  Durian gelato, almonds, attap seeds and almond coated wafer                     | 13                |
| Gold Rush Chocolate, mocha ge butterscotch and alm                                                                                                                                                                                                                                                                                                                                                                                                                                                                                                                                                                                                                                                                                                                                                                                                                                                                                                                                                                                                                                                                                                                                                                                                                                                                                                                                                                                                                                                                                                                                                                                                                                                                                                                                                                                                                                                                                                                                                                                                                                                                             | elato, cold fudge,                                                     | 11                         | Pistachio Daze Pistachio gelato, hazelnut wafers, hot fudge and almond coated wafer             | 13                |
| Merri-Mint Mint chip gelato, hot                                                                                                                                                                                                                                                                                                                                                                                                                                                                                                                                                                                                                                                                                                                                                                                                                                                                                                                                                                                                                                                                                                                                                                                                                                                                                                                                                                                                                                                                                                                                                                                                                                                                                                                                                                                                                                                                                                                                                                                                                                                                                               | fudge, whipped cream,                                                  | 12                         | For the Love of Lychee Lychee gelato, lychee fruit and strawberry topping                       | 13                |
| Opera Dark Dark chocolate gelat                                                                                                                                                                                                                                                                                                                                                                                                                                                                                                                                                                                                                                                                                                                                                                                                                                                                                                                                                                                                                                                                                                                                                                                                                                                                                                                                                                                                                                                                                                                                                                                                                                                                                                                                                                                                                                                                                                                                                                                                                                                                                                | Chocolate                                                              | 13                         | You Met Your Match-A<br>Matcha gelato and red beans                                             | 13                |
| chocolate fudge, cho                                                                                                                                                                                                                                                                                                                                                                                                                                                                                                                                                                                                                                                                                                                                                                                                                                                                                                                                                                                                                                                                                                                                                                                                                                                                                                                                                                                                                                                                                                                                                                                                                                                                                                                                                                                                                                                                                                                                                                                                                                                                                                           | ocolate sticks and curls  Crunch                                       | 13                         | Mango Fantasy  Mango gelato, vanilla gelato, pineapple topping, b slices and peach chunks       | 13<br>anana       |
| Coit Tower                                                                                                                                                                                                                                                                                                                                                                                                                                                                                                                                                                                                                                                                                                                                                                                                                                                                                                                                                                                                                                                                                                                                                                                                                                                                                                                                                                                                                                                                                                                                                                                                                                                                                                                                                                                                                                                                                                                                                                                                                                                                                                                     | ot fudge and chocolate curls ic gelato, banana slices,                 |                            | Cheese Cookie Summit Cheese cookie gelato, vanilla gelato, cold fudge at chocolate balls        | <b>13</b> nd      |
| chooclate curls and corrections are corrected by the correction of | almonds                                                                | 13                         | Earthquake Choice of 8 flavors                                                                  | 24                |
| whipped cream and strawberry Strawberry topping are                                                                                                                                                                                                                                                                                                                                                                                                                                                                                                                                                                                                                                                                                                                                                                                                                                                                                                                                                                                                                                                                                                                                                                                                                                                                                                                                                                                                                                                                                                                                                                                                                                                                                                                                                                                                                                                                                                                                                                                                                                                                            | chocolate curls  Stripes  nd strawberry gelato,                        | 13                         | Topless 5 Choice of 5 flavors                                                                   | 13                |
| Fried Chicke<br>In a Basket (                                                                                                                                                                                                                                                                                                                                                                                                                                                                                                                                                                                                                                                                                                                                                                                                                                                                                                                                                                                                                                                                                                                                                                                                                                                                                                                                                                                                                                                                                                                                                                                                                                                                                                                                                                                                                                                                                                                                                                                                                                                                                                  | en Ice Cream                                                           | 2pc / 4pc<br>15 / 27       | Gelato Crunchie Cones Choice of Classic Vanilla or Choco Pop                                    | 7                 |
|                                                                                                                                                                                                                                                                                                                                                                                                                                                                                                                                                                                                                                                                                                                                                                                                                                                                                                                                                                                                                                                                                                                                                                                                                                                                                                                                                                                                                                                                                                                                                                                                                                                                                                                                                                                                                                                                                                                                                                                                                                                                                                                                | ed chicken', chocolate coating                                         | g                          | Ice Cream Cake (per slice) Check with staff for available flavors                               | 7                 |
|                                                                                                                                                                                                                                                                                                                                                                                                                                                                                                                                                                                                                                                                                                                                                                                                                                                                                                                                                                                                                                                                                                                                                                                                                                                                                                                                                                                                                                                                                                                                                                                                                                                                                                                                                                                                                                                                                                                                                                                                                                                                                                                                | Own Sundae to/ice cream flavors with 2 top                             | opings                     | <b>10</b><br>Single / Do                                                                        | <b>)</b><br>buble |
| Ice Cream Cookies 'N' Cream Durian King Strawberry                                                                                                                                                                                                                                                                                                                                                                                                                                                                                                                                                                                                                                                                                                                                                                                                                                                                                                                                                                                                                                                                                                                                                                                                                                                                                                                                                                                                                                                                                                                                                                                                                                                                                                                                                                                                                                                                                                                                                                                                                                                                             | Vanilla<br>Lower Sugar Chocolate<br>Mocha Almond Fudge                 | Rocky Road<br>Sticky Chewy | 5/7<br>Chocolate                                                                                | 7                 |
|                                                                                                                                                                                                                                                                                                                                                                                                                                                                                                                                                                                                                                                                                                                                                                                                                                                                                                                                                                                                                                                                                                                                                                                                                                                                                                                                                                                                                                                                                                                                                                                                                                                                                                                                                                                                                                                                                                                                                                                                                                                                                                                                |                                                                        |                            | _ , _                                                                                           | -                 |

Chick 'N' Fries
Breaded chicken strips and U.S. fries

Cheesy Omelette
Omelette and U.S. fries

Kid's Sundae

5

Cheese Monster

Cheese Cookies ice cream sundae

Coit Tower Junior
Chocolate and vanilla sundae

Garden Pot
Chocolate sundae