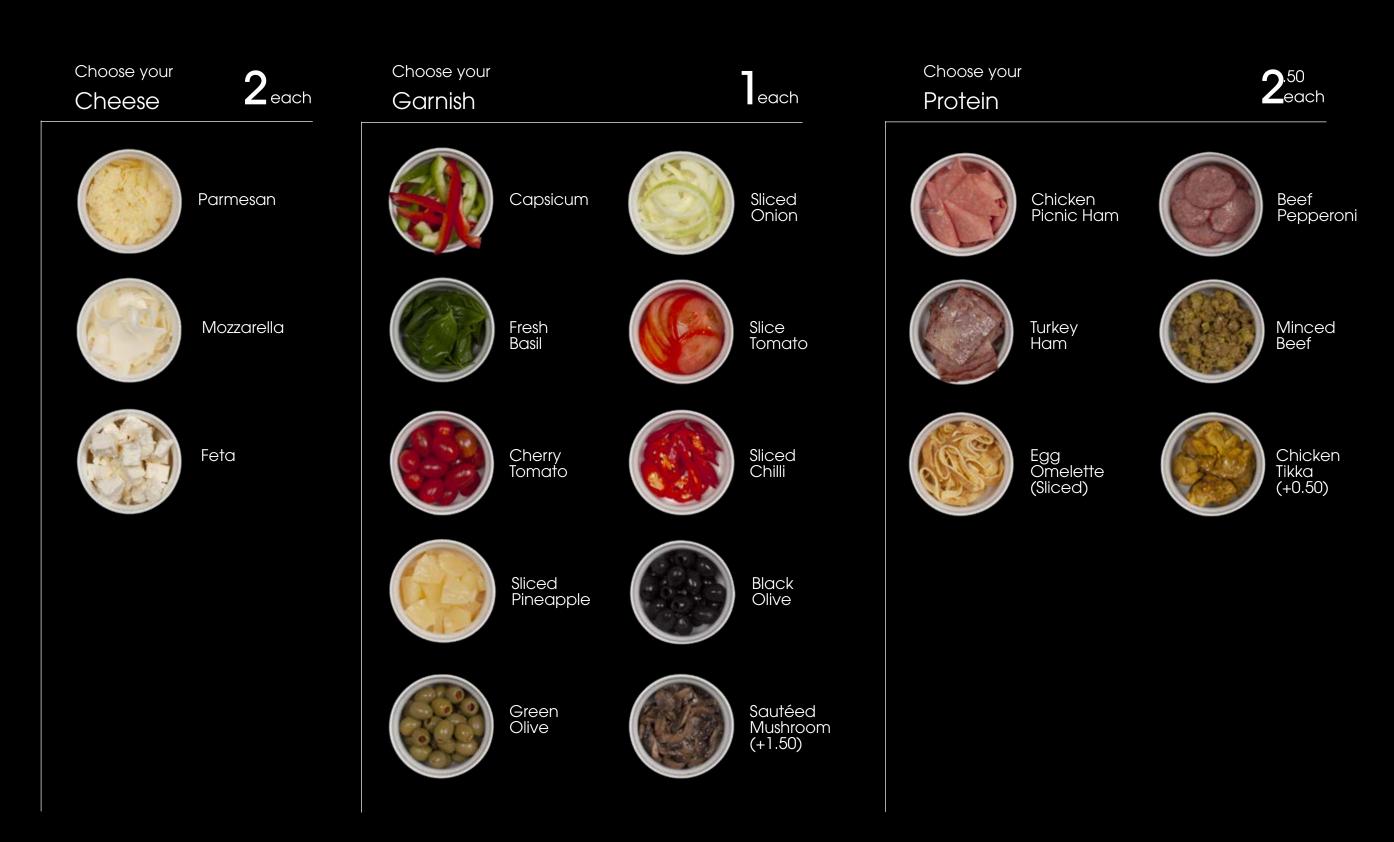

### Build your own pizza

**DIY Pizza** 

from 16

With 20 different toppings available and over 1,000 different combinations, you'll be spoilt for choice, with a slice for everyone

Comes with 1 cheese and 2 garnish