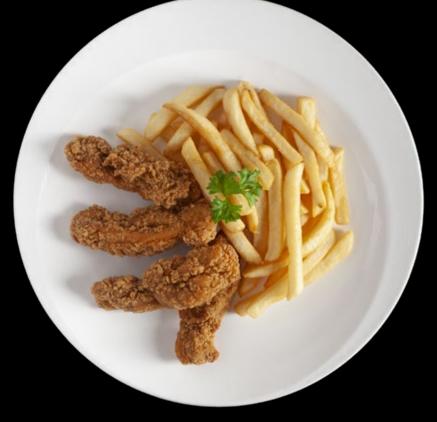

Fish 'N' Chippies Fish fillet and U.S. fries

Chick 'N' Fries Breaded chicken strips and U.S. fries

**Cheesy Omelette** Omelette and U.S. fries

Kid's Sundae

Cheese Monster Cheese Cookies ice cream sundae

Coit Tower Junior Chocolate and vanilla sundae