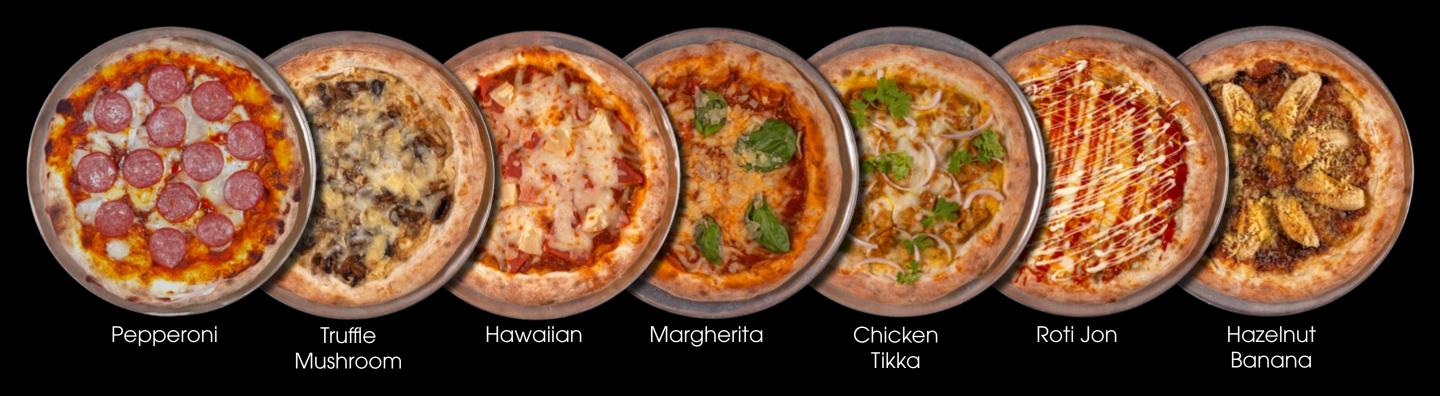

# Hand-Stretched Pizzas

| <b>DIY Pizza</b> Create your own pizza with over 20 choices of toppings                              | from 16 |
|------------------------------------------------------------------------------------------------------|---------|
| Margherita Fresh basil, mozzarella cheese, Earle's special marinara sauce and parmesan cheese        | 16      |
| Hawaiian Chicken ham, pineapple, Earle's special marinara sauce and parmesan cheese                  | 18      |
| Beef Pepperoni Beef Pepperoni, mozzarella cheese, Earle's special marinara sauce and parmesan cheese | 19      |
| Chicken Tikka Chicken Tikka, mozzarella cheese, onions and curry mint yogurt sauce                   | 17      |
| Truffle Mushroom  Button mushrooms, mozzarella cheese, parmesan cream cheese sauce and truffle       | 23      |
| Roti Jon Minced beef, egg omelette crepe, nacho cheese, mayonnaise and BBQ sauce                     | 17      |
| Hazelnut Banana Caramelized banana slices, hazelnut spread and cheddar cheese                        | 15      |