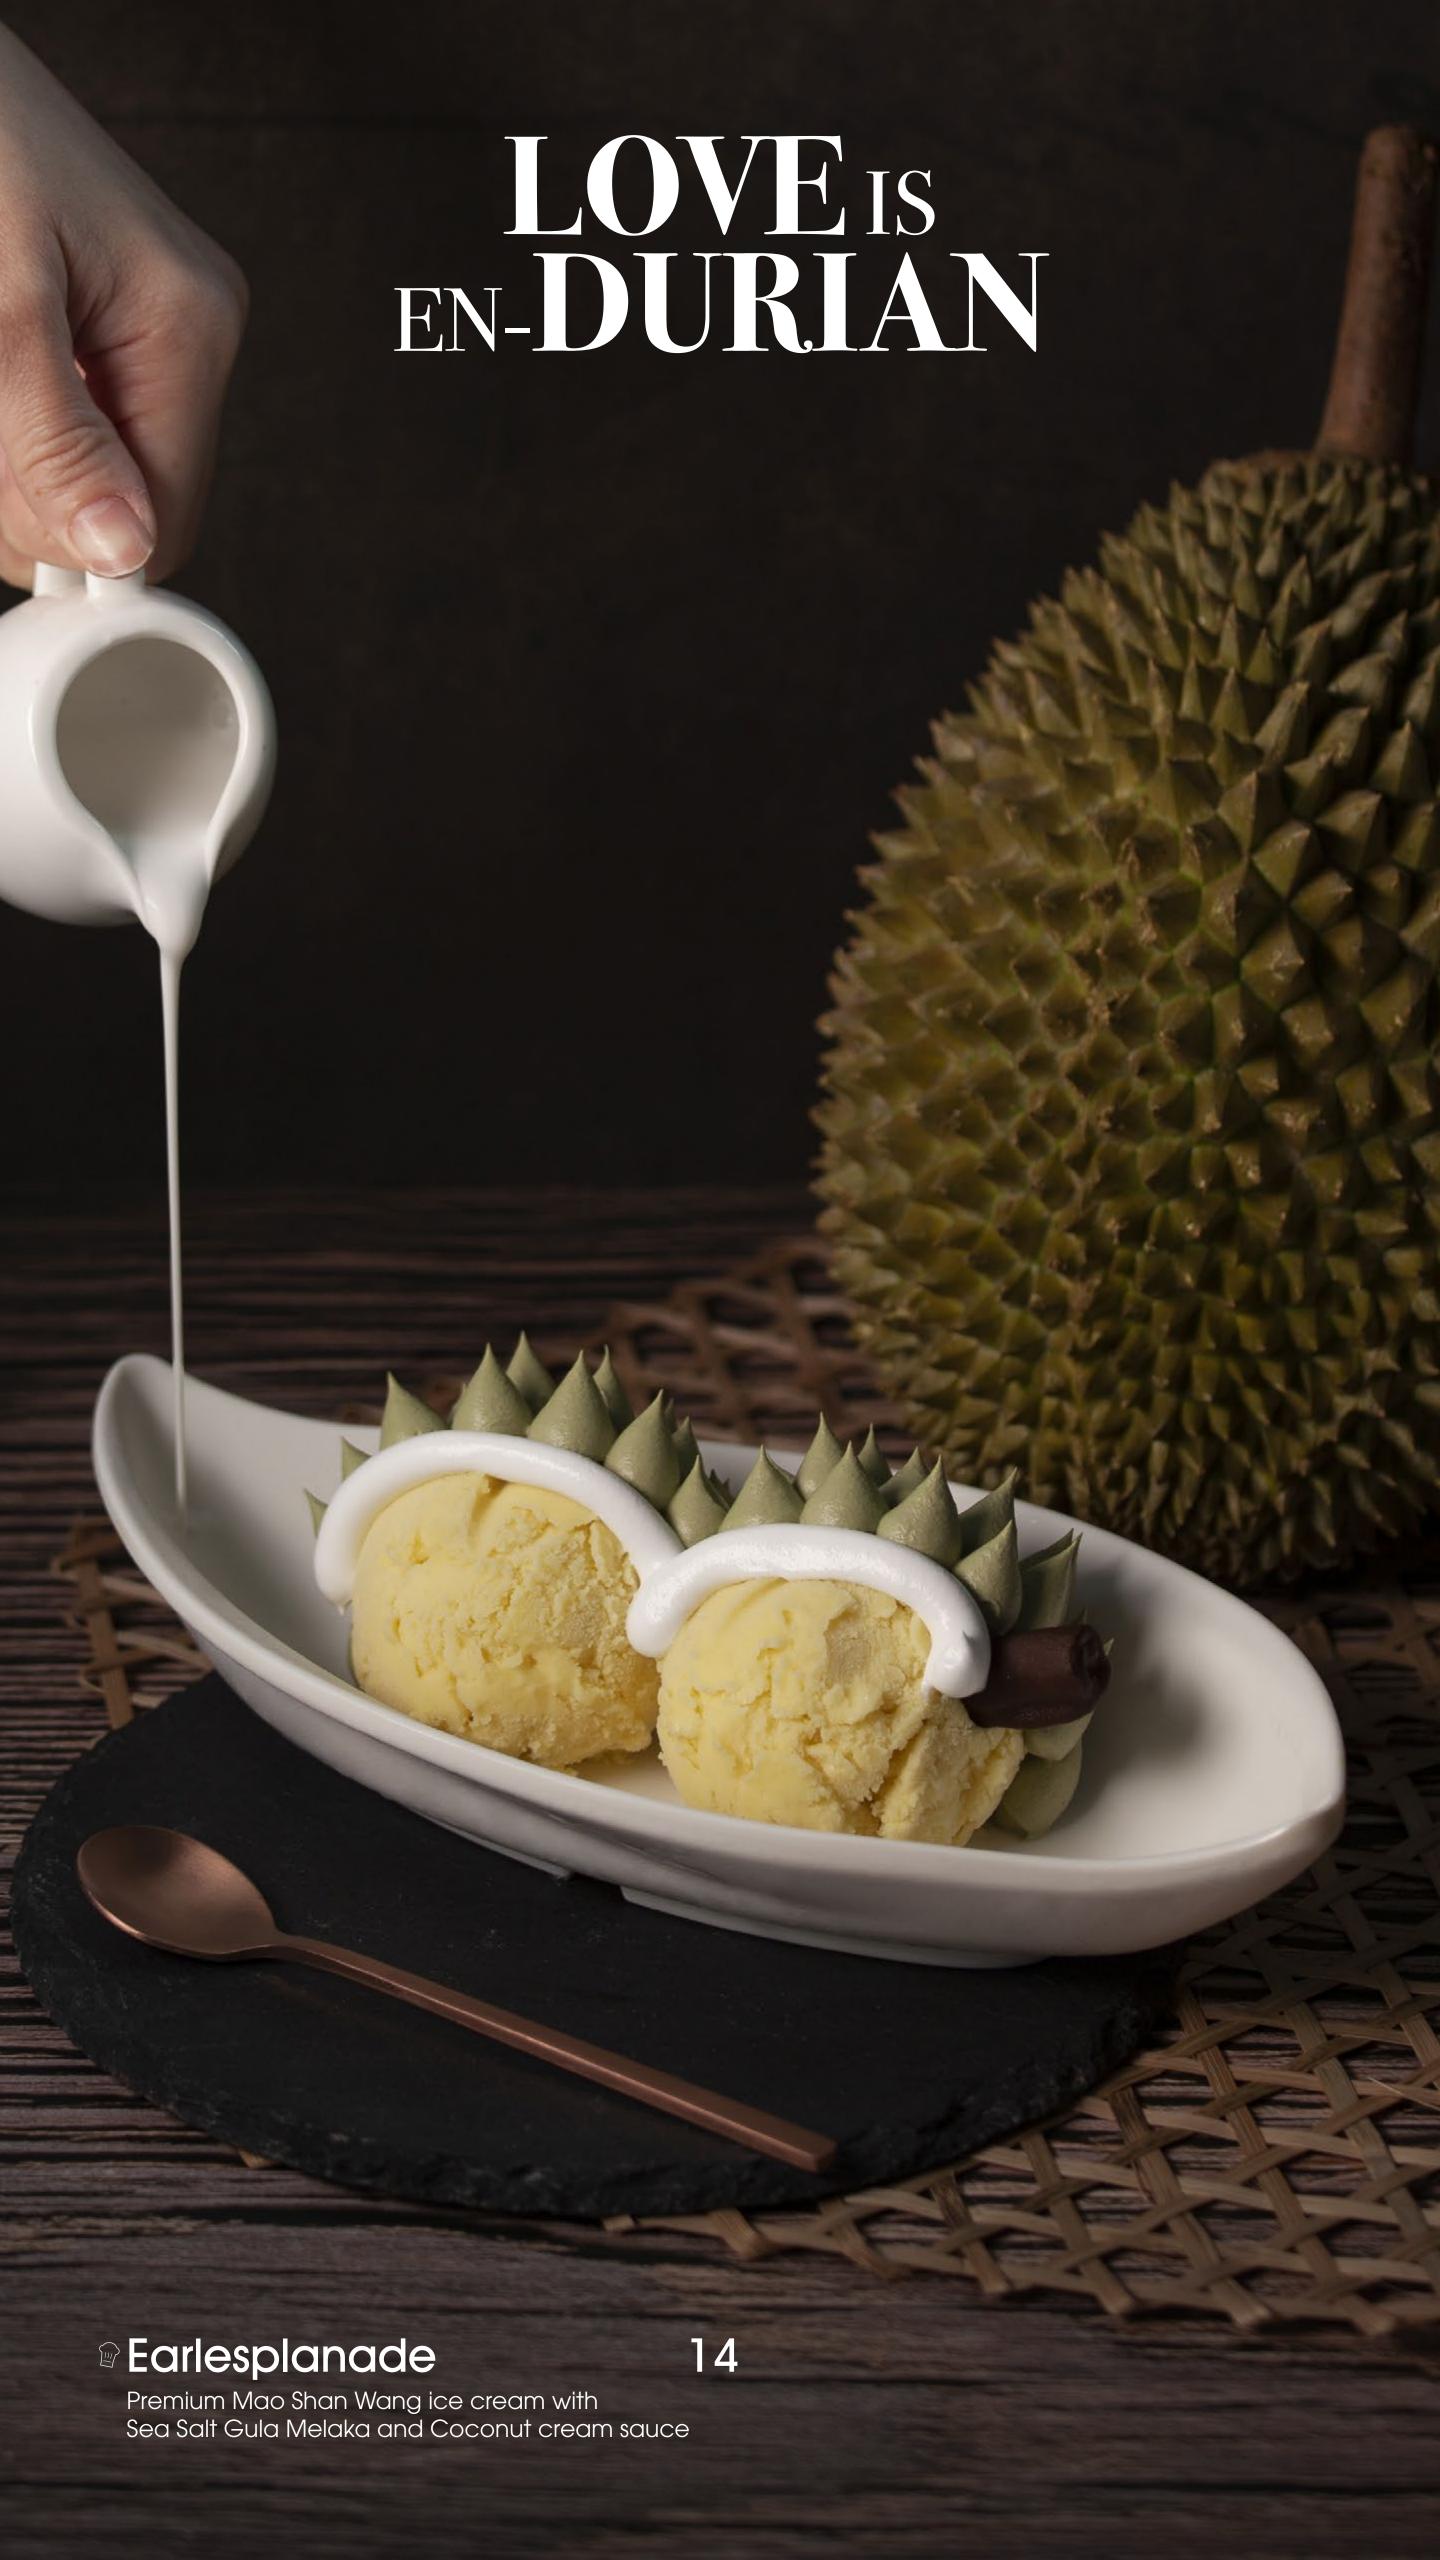

### Sundaes

| Sunages                                                                                         |                           |                                                                                      |          |
|-------------------------------------------------------------------------------------------------|---------------------------|--------------------------------------------------------------------------------------|----------|
| Banana Split                                                                                    | 13                        | P Earlesplanade                                                                      | 14       |
| Wild Strawberry, chocolate and vanilla gelato, strawberry, pineapple, banana slices and almonds | S                         | Premium Mao Shan Wang ice cream with<br>sea salt gula melaka and coconut cream sauce |          |
| Firehouse Happy Birthday                                                                        | 12                        | Durian Supreme                                                                       | 13       |
| Vanilla, Chocoholic and Wild Strawberry gelato, strawberry, pineapple and chocolate fudge toppi | ngs                       | Durian gelato, almonds, attap seeds and almond coated wafer                          |          |
| Gold Rush                                                                                       | 11                        | Pistachio Daze                                                                       | 13       |
| Chocolate, mocha gelato, cold fudge, butterscotch and almonds                                   |                           | Pistachio gelato, hazelnut wafers, hot fudge and almond coated wafer                 |          |
| Merri-Mint                                                                                      | 12                        | For the Love of Lychee                                                               | 13       |
| Mint chip gelato, hot fudge, whipped cream, chocolate curls and mint leaf                       |                           | Lychee gelato, lychee fruit and strawberry topping                                   | <b>)</b> |
| Opera Dark Chocolate                                                                            | 13                        | You Met Your Match-A  Matcha gelato and red beans                                    | 13       |
| Dark chocolate gelato, whipped cream, chocolate fudge, chocolate sticks and curls               |                           | Mango Fantasy                                                                        | 13       |
| Chocolate Crunch                                                                                | 13                        | Mango gelato, vanilla gelato, pineapple topping, slices and peach chunks             | banana   |
| Chocoholic gelato, hot fudge and chocolate curls  Coit Tower                                    | 13                        | Cheese Cookie Summit                                                                 | 13       |
| Vanilla and chocoholic gelato, banana slices,                                                   | 10                        | Cheese cookie gelato, vanilla gelato, cold fudge o                                   | and      |
| chooclate curls and almonds                                                                     | 1.0                       |                                                                                      | 24       |
| Ring-A-Ding-A-Ling  Chocoholic and vanilla gelato with chocolate fud                            | 13                        | Choice of 8 flavors                                                                  |          |
| whipped cream and chocolate curls                                                               | ge,                       | Topless 5                                                                            | 13       |
| Strawberry Stripes  Vanilla, chocoholic and strawberry gelato, strawberry topping and almonds   | 13                        | Choice of 5 flavors                                                                  |          |
|                                                                                                 | 2pc / 4pc                 |                                                                                      |          |
| Fried Chicken Ice Cream                                                                         | 15 / 27                   | Gelato Crunchie Cones                                                                | 7        |
| In a Basket (2pc)                                                                               |                           | Choice of Classic Vanilla or Choco Pop                                               | 7        |
| Handmade crispy `fried chicken', chocolate coatii<br>and cookie `bone'                          | ng                        | Ice Cream Cake (per slice)  Check with staff for available flavors                   | /        |
|                                                                                                 |                           |                                                                                      |          |
| Create Your Own Sundae Mix and match 2 gelato/ice cream flavors with 2 to                       | popinas                   | 1                                                                                    | 0        |
|                                                                                                 | )<br>                     | Single / D                                                                           |          |
| Ice Cream                                                                                       | _                         | 5 /                                                                                  | 7        |
| Cookies 'N' Cream Vanilla  Durian King Lower Sugar Chocolate  Strawberry Mocha Almond Fudge     | Rocky Road<br>Sticky Chev | d<br>wy Chocolate                                                                    |          |
| Gelato                                                                                          |                           | 5 /                                                                                  | 7        |