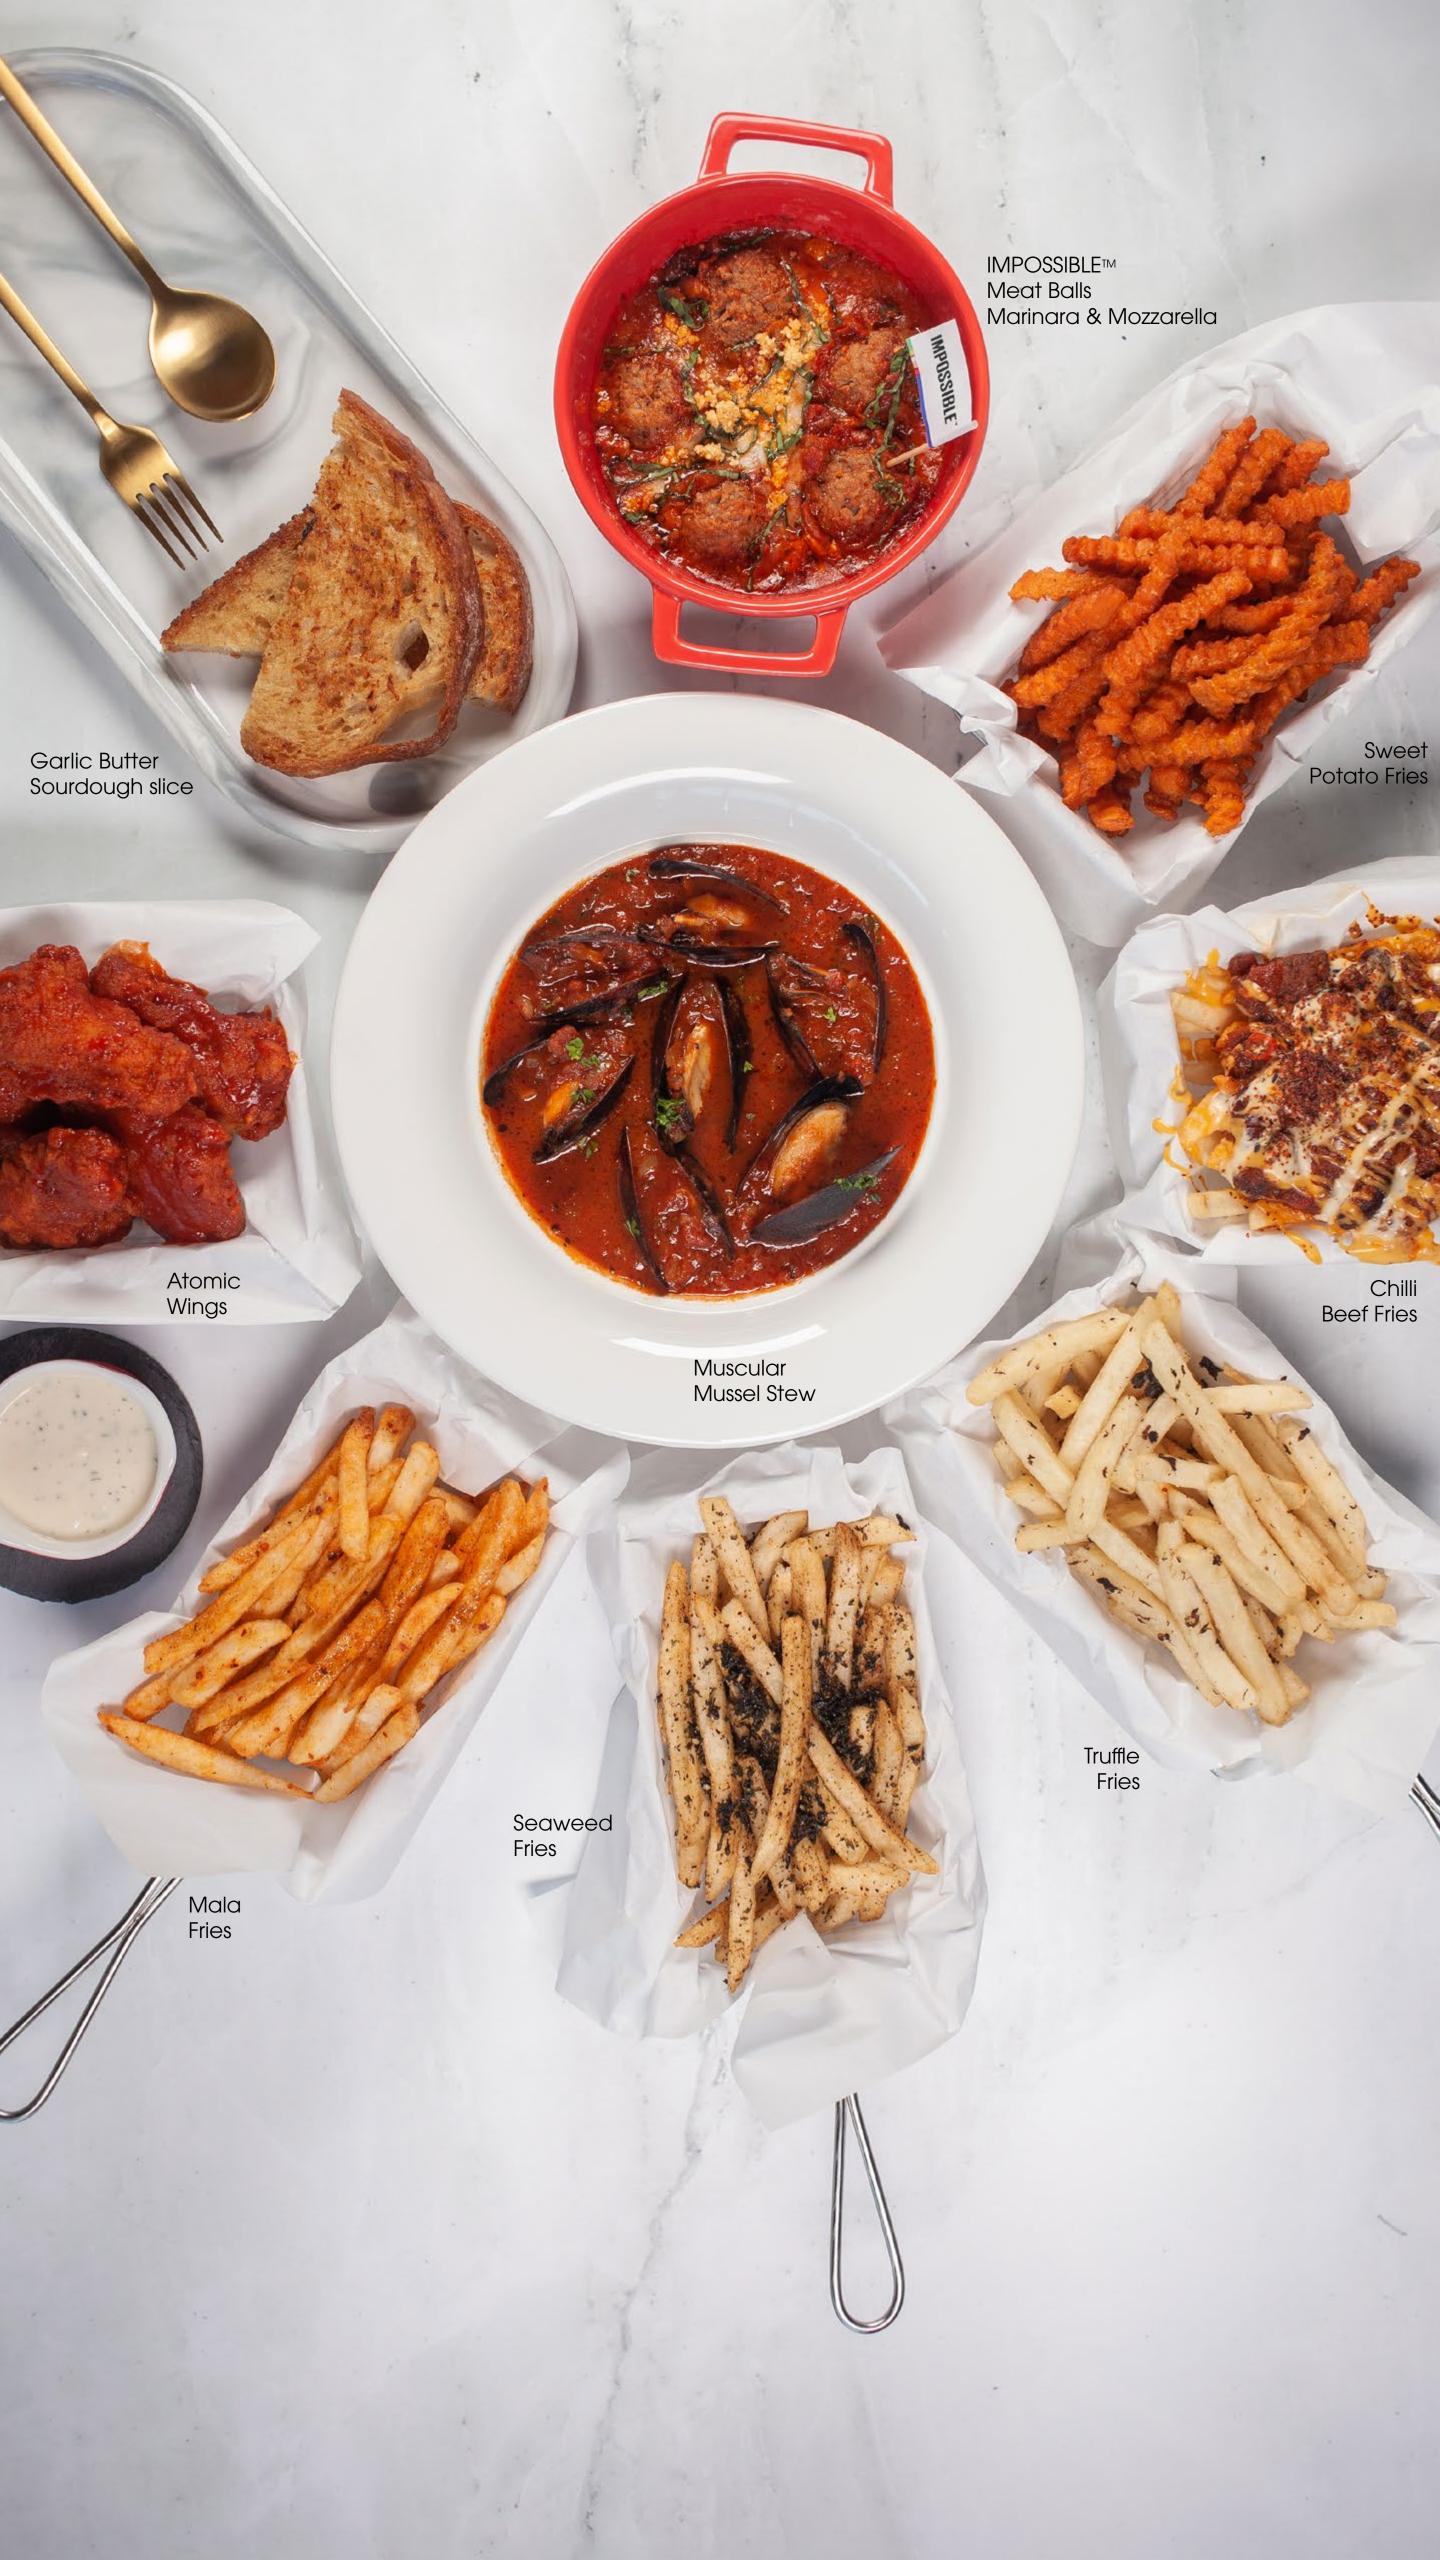

# Appetizers

|   | Sweet Potato Fries Crinkle cut sweet potatoes                                                                                                                                  | 10      |
|---|--------------------------------------------------------------------------------------------------------------------------------------------------------------------------------|---------|
| S | Chilli Beef Fries  U.S. fries, ground beef, cumin, nacho cheese sauce, kidney beans, ranch sauce and spices                                                                    | 14      |
|   | U.S. Fries U.S. Idaho cut potatoes                                                                                                                                             | 7       |
| Š | Mala Fries U.S. Idaho cut potatoes with Mala seasoning                                                                                                                         | 8       |
|   | Seaweed Fries U.S. Idaho cut potatoes with seaweed seasoning                                                                                                                   | 8       |
|   | Truffle Fries U.S. Idaho cut potatoes drizzled with truffle                                                                                                                    | 11      |
|   | Atomic Wings (4 / 6 pcs) Wings marinated in BBQ sriracha, served with ranch sauce and cucumber sticks                                                                          | 10 / 15 |
|   | Muscular Mussel Stew Blue Mussels, chopped onions, parsley, San Marzano tomato paste with herbs and served with a slice of sourdough                                           | 14      |
|   | IMPOSSIBLE™ Meat Balls Marinara & Mozzarella  IMPOSSIBLE™ meat balls, chopped onions and parsley, San Marzano tomato paste with herbs, shredded mozzarella and parmesan crumbs | 16      |
|   | Garlic Butter Sourdough Slice Sourdough with homemade garlic butter spread                                                                                                     | 4       |