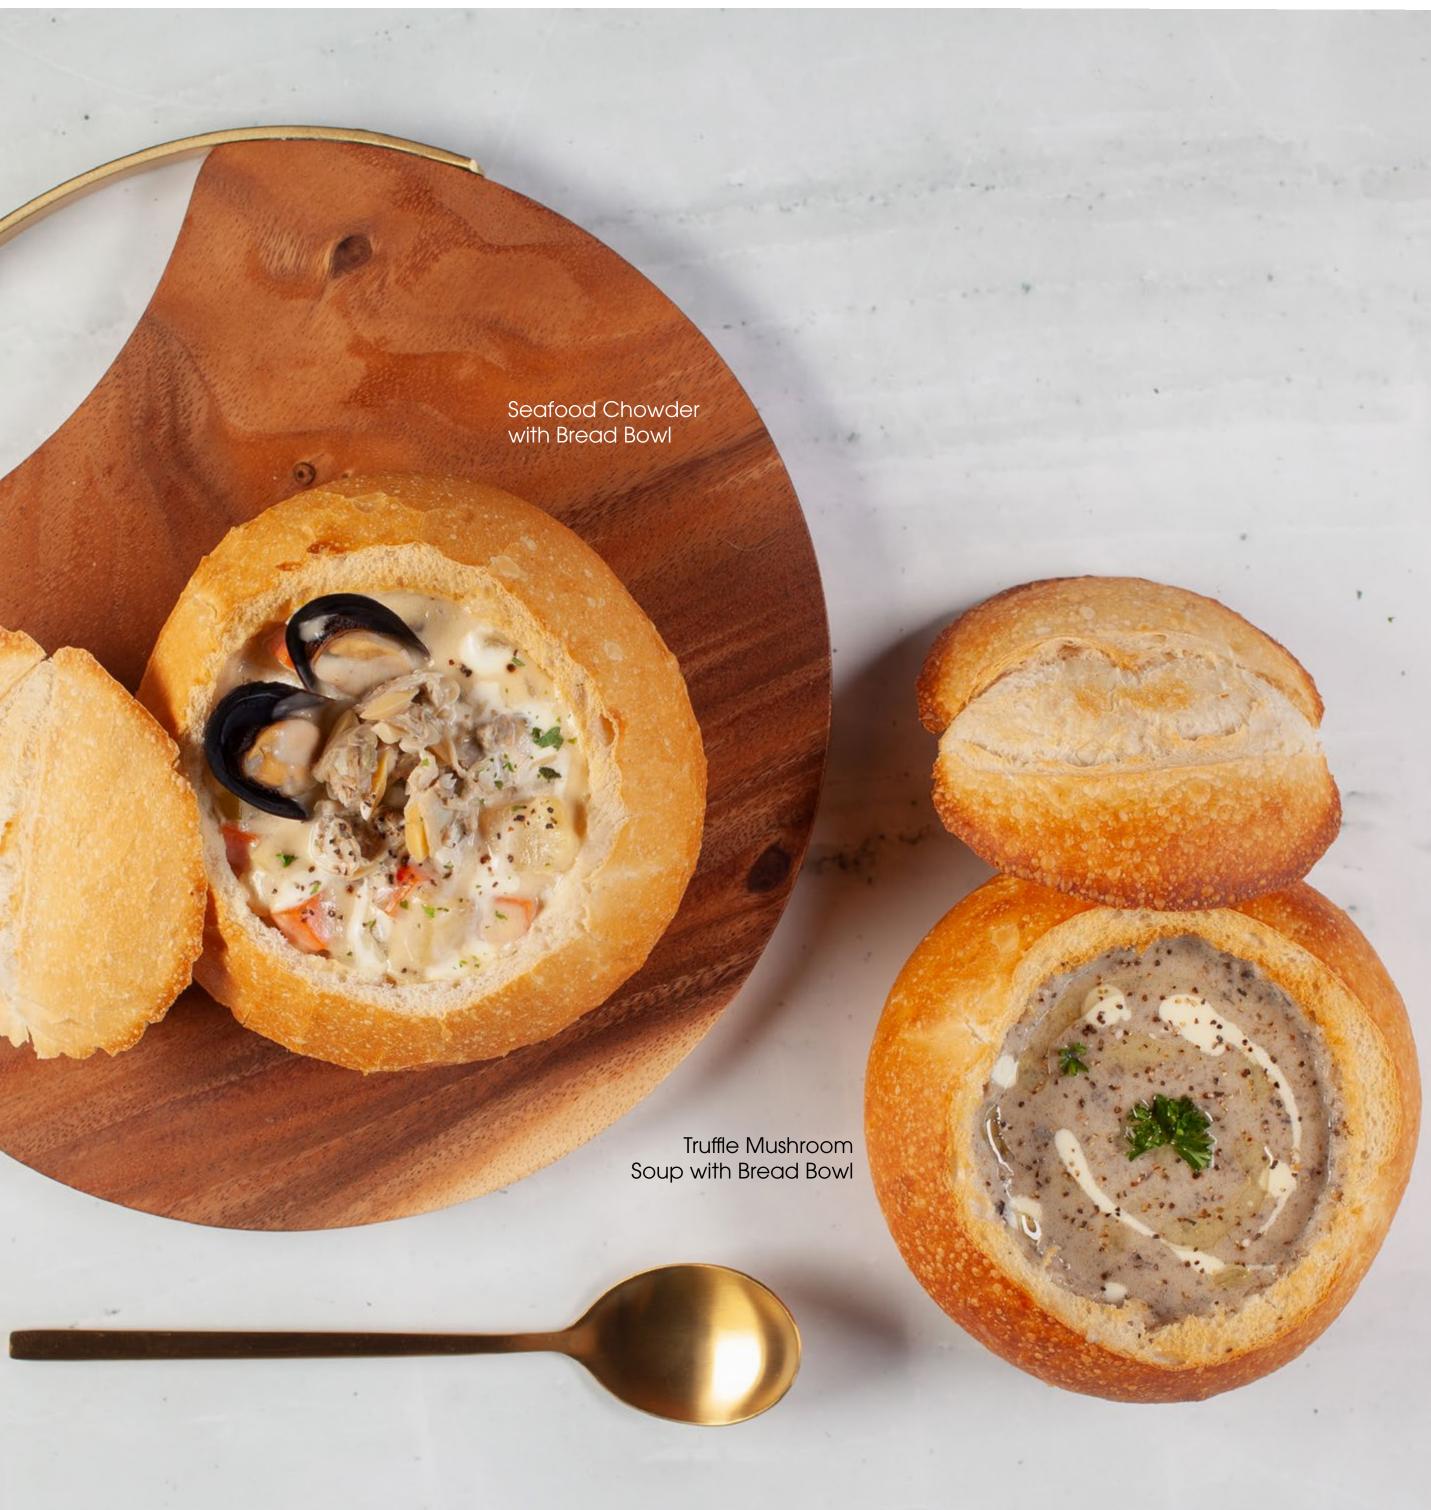

### Seafood Chowder

14/17

Garlic Butter Sourdough Slice / Bread Bowl

Clams, halved mussels, smoked duck & turkey bacon flakes and tuber vegetables

# Truffle Mushroom Soup Garlic Butter Sourdough Slice / Bread Bowl

13 / 16

Blended assortment of mushroom, crushed black pepper, cream, parsley and truffle oil