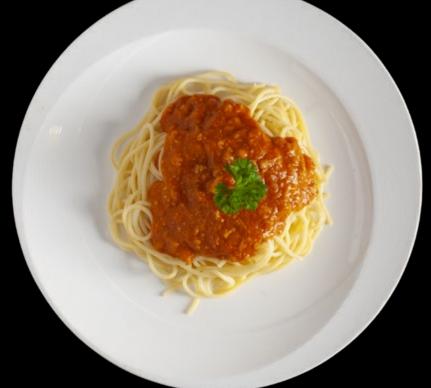

# Pasta

| The King (Aglio Olio) Spaghetti, grilled king prawn, parsley, garlic, chilli padi and flakes                                                                        | 18 |
|---------------------------------------------------------------------------------------------------------------------------------------------------------------------|----|
| The Angry (Arrabiata)  Penne, ground beef, chopped onions and parsley, San Marzano tomato paste with herbs, chilli padi and grated parmesan cheese                  | 18 |
| The Earl Granchio (Al Granchio) Linguine, buttered crab meat, chopped onions, parsley and San Marzano tomato paste with herbs                                       | 20 |
| The Macabroni (Mac & Cheese)  Macaroni pasta, smoked duck, parmesan crumbs, mozzarella cheese and parsley                                                           | 18 |
| The Fisherman (Marinara) Spaghetti, chopped onions and parsley, San Marzano tomato paste with herbs, grilled king prawns with chilli flakes, blue mussels and squid | 19 |
| The Ultimate (Carbonara) Linguine, smoked duck, grated parmesan cheese and egg yolk                                                                                 | 18 |