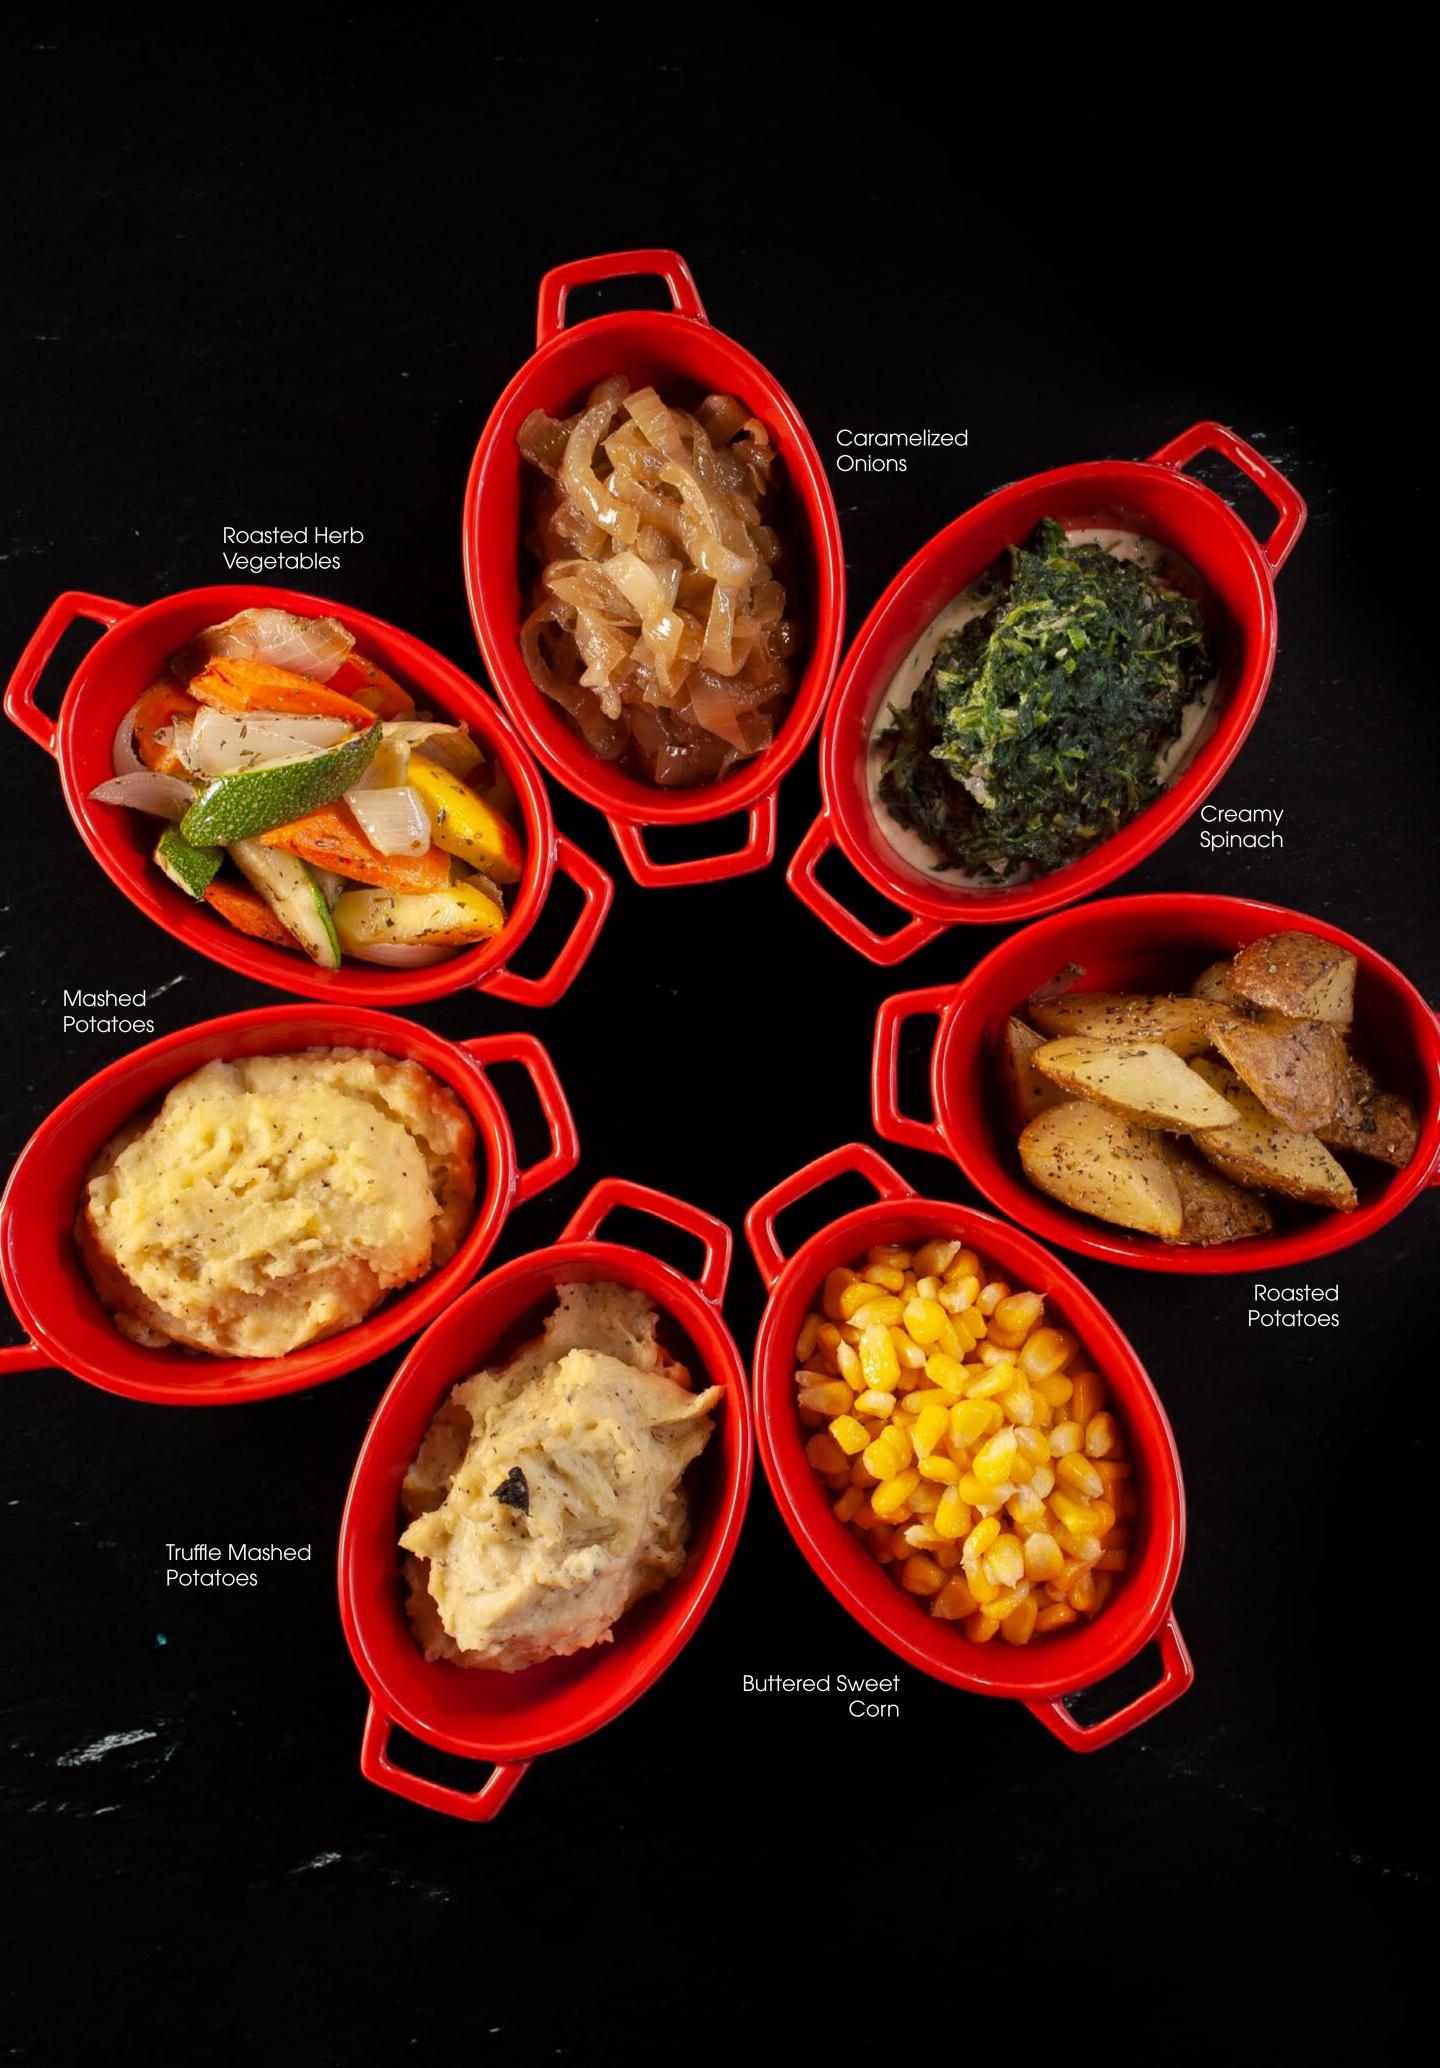

# Sides

| Buttered Sweet Corn     | 3 |
|-------------------------|---|
| Caramelized Onions      | 3 |
| Mashed Potatoes         | 3 |
| Roasted Herb Vegetables | 3 |
| Roasted Potatoes        | 3 |
| Garden Salad            | 3 |
| Baked Beans             | 3 |
| U.S. Fries              | 4 |

# Premium Sides

|                                |   | Top Up* |
|--------------------------------|---|---------|
| Mac & Cheese with Fresh Crumbs | 7 | 4       |
| Truffle Mashed Potatoes        | 7 | 4       |
| Creamy Spinach                 | 4 | 1       |
| Sautéed Mushrooms              | 5 | 2       |