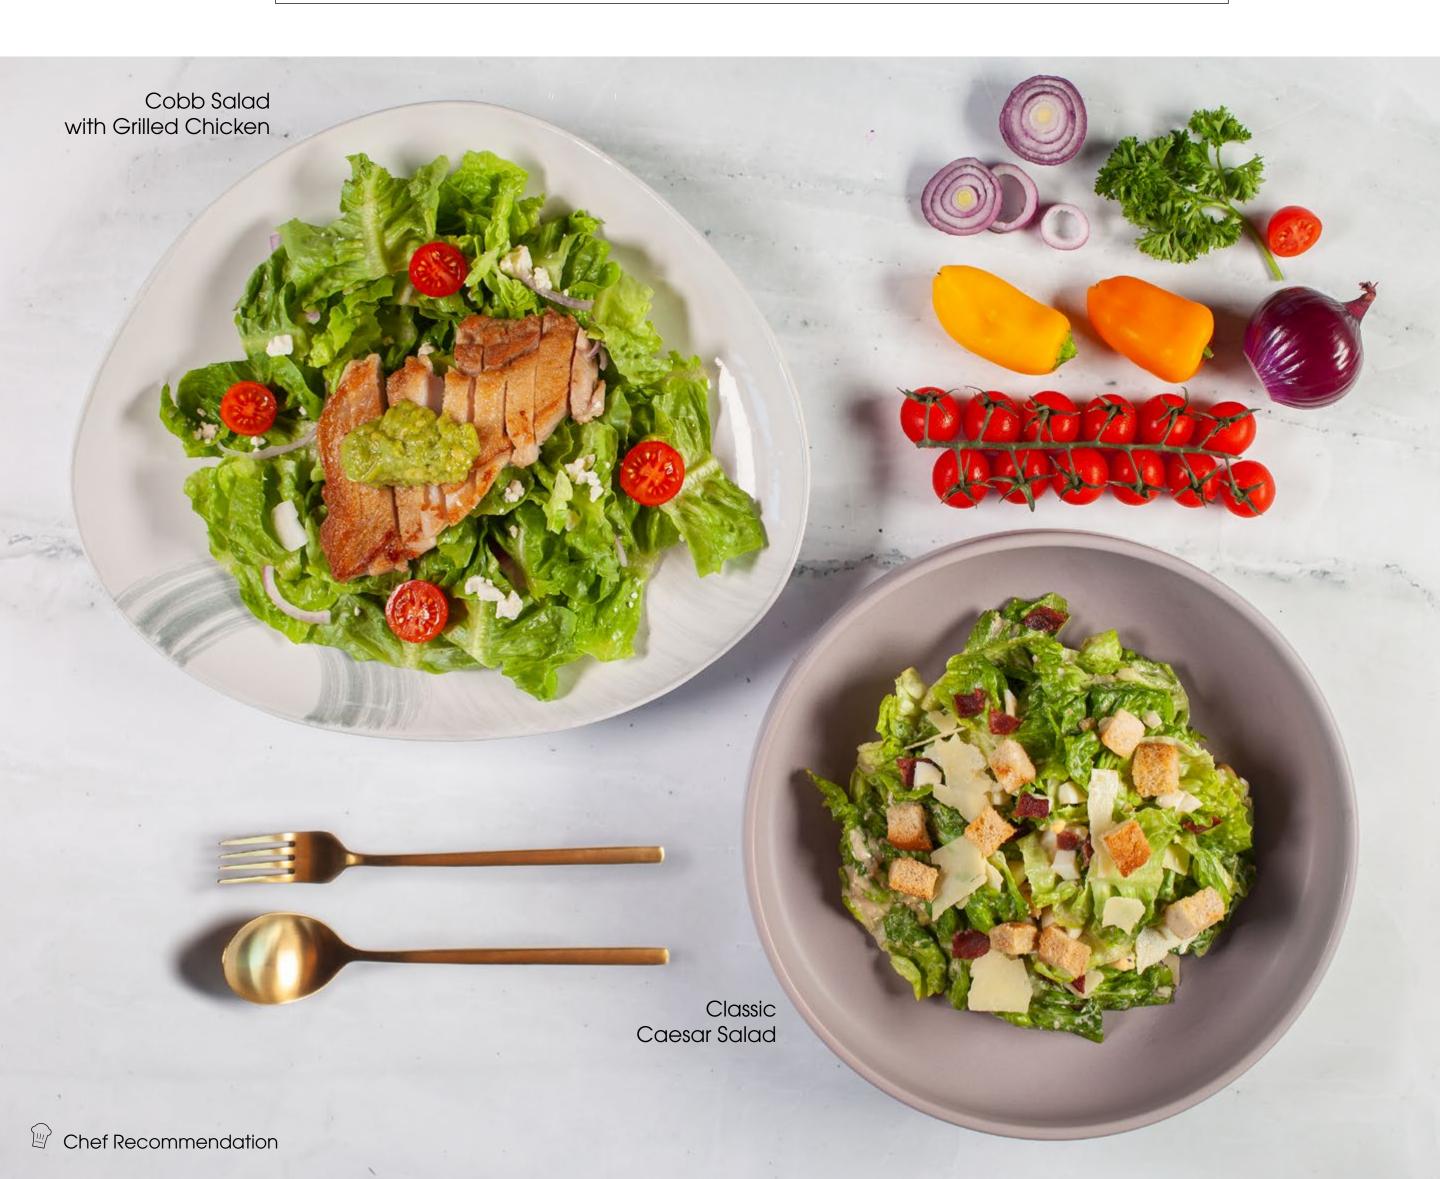

# Salad

| Classic Caesar Salad  Romaine lettuce, cheese croutons, turkey bacon, shaved parmesan cheese, diced egg and caesar dressing                                              | 11 |
|--------------------------------------------------------------------------------------------------------------------------------------------------------------------------|----|
| Classic Caesar Salad with Grilled Chicken Pan-fried chicken thigh, romaine lettuce, cheese croutons, turkey bacon, shaved parmesan cheese, diced egg and caesar dressing | 13 |
| Cobb Salad with Grilled Chicken Sous vide chicken thigh, romaine lettuce, cheese croutons, turkey bacon, feta cheese, guacamole, diced egg and thousand island dressing  | 14 |
| Add-On:<br>Blue Cheese                                                                                                                                                   | 1  |
| Salad Buffet —                                                                                                                                                           |    |
| Top-up with any mains purchased                                                                                                                                          | 9  |
| A la carte                                                                                                                                                               | 20 |