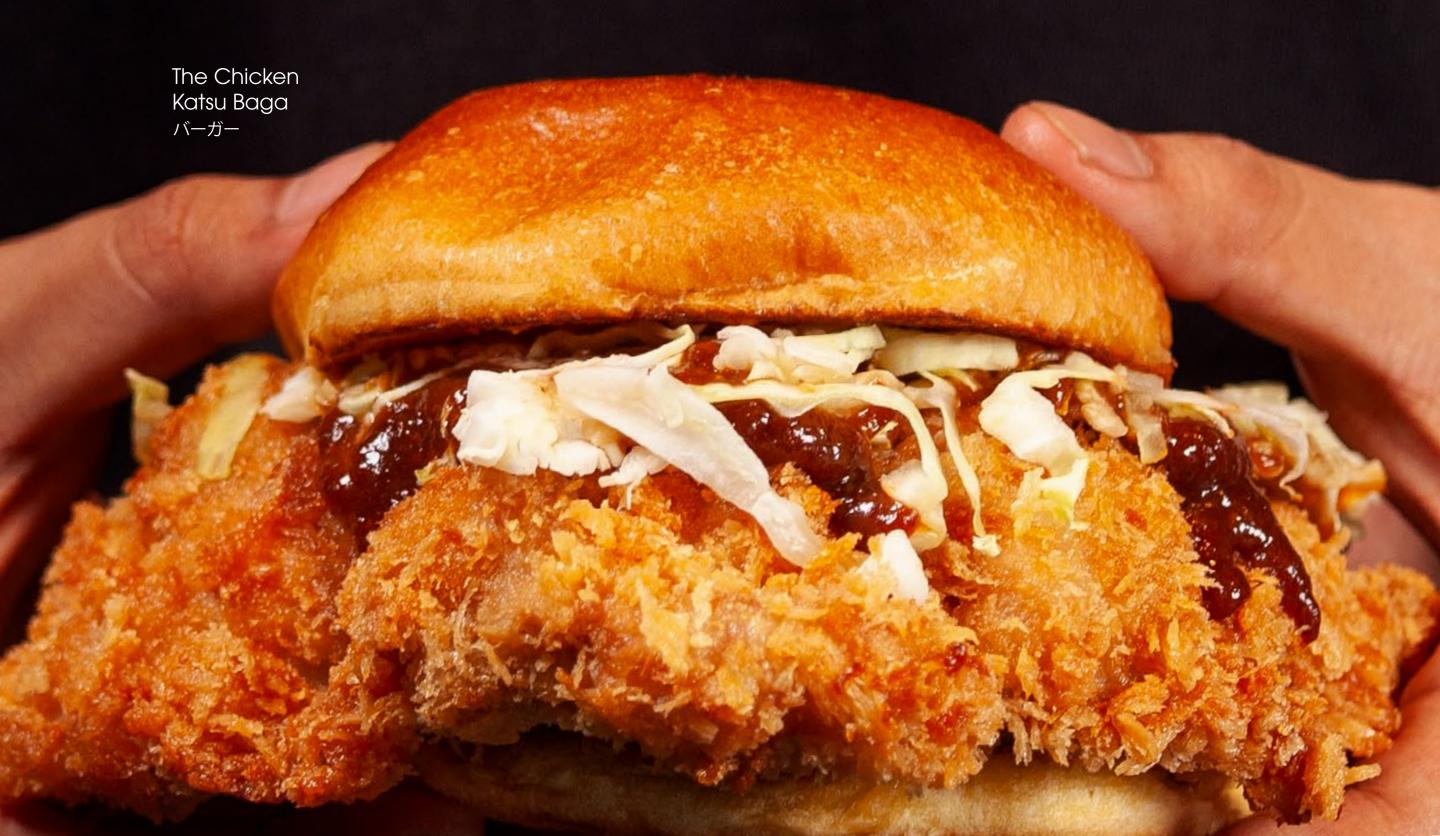

### The Earle's IMPOSSIBLE™ Burger 17 Brioche bun, IMPOSSIBLE™ patty, butter lettuce, sliced tomatoes, sliced red onion rings, sliced gherkins, sliced jack cheese and fries The Chicken Katsu Baga バーガー 18 Brioche bun, chicken leg, julienne cabbage, fresh crumbs and fries (sauce contains beef jus) The Fish Burger (Single / Double) 18 / 22 Brioche bun, butter lettuce, fish fillet, lemon, tartar sauce, crushed seaweed and fries The Beef Katsu Baga バーガー 19 Brioche bun, beef patty, julienne cabbage, fresh crumbs and fries The Atlantic Burger 33 Brioche bun, butter lettuce, cod fish, lemon, tartar sauce,