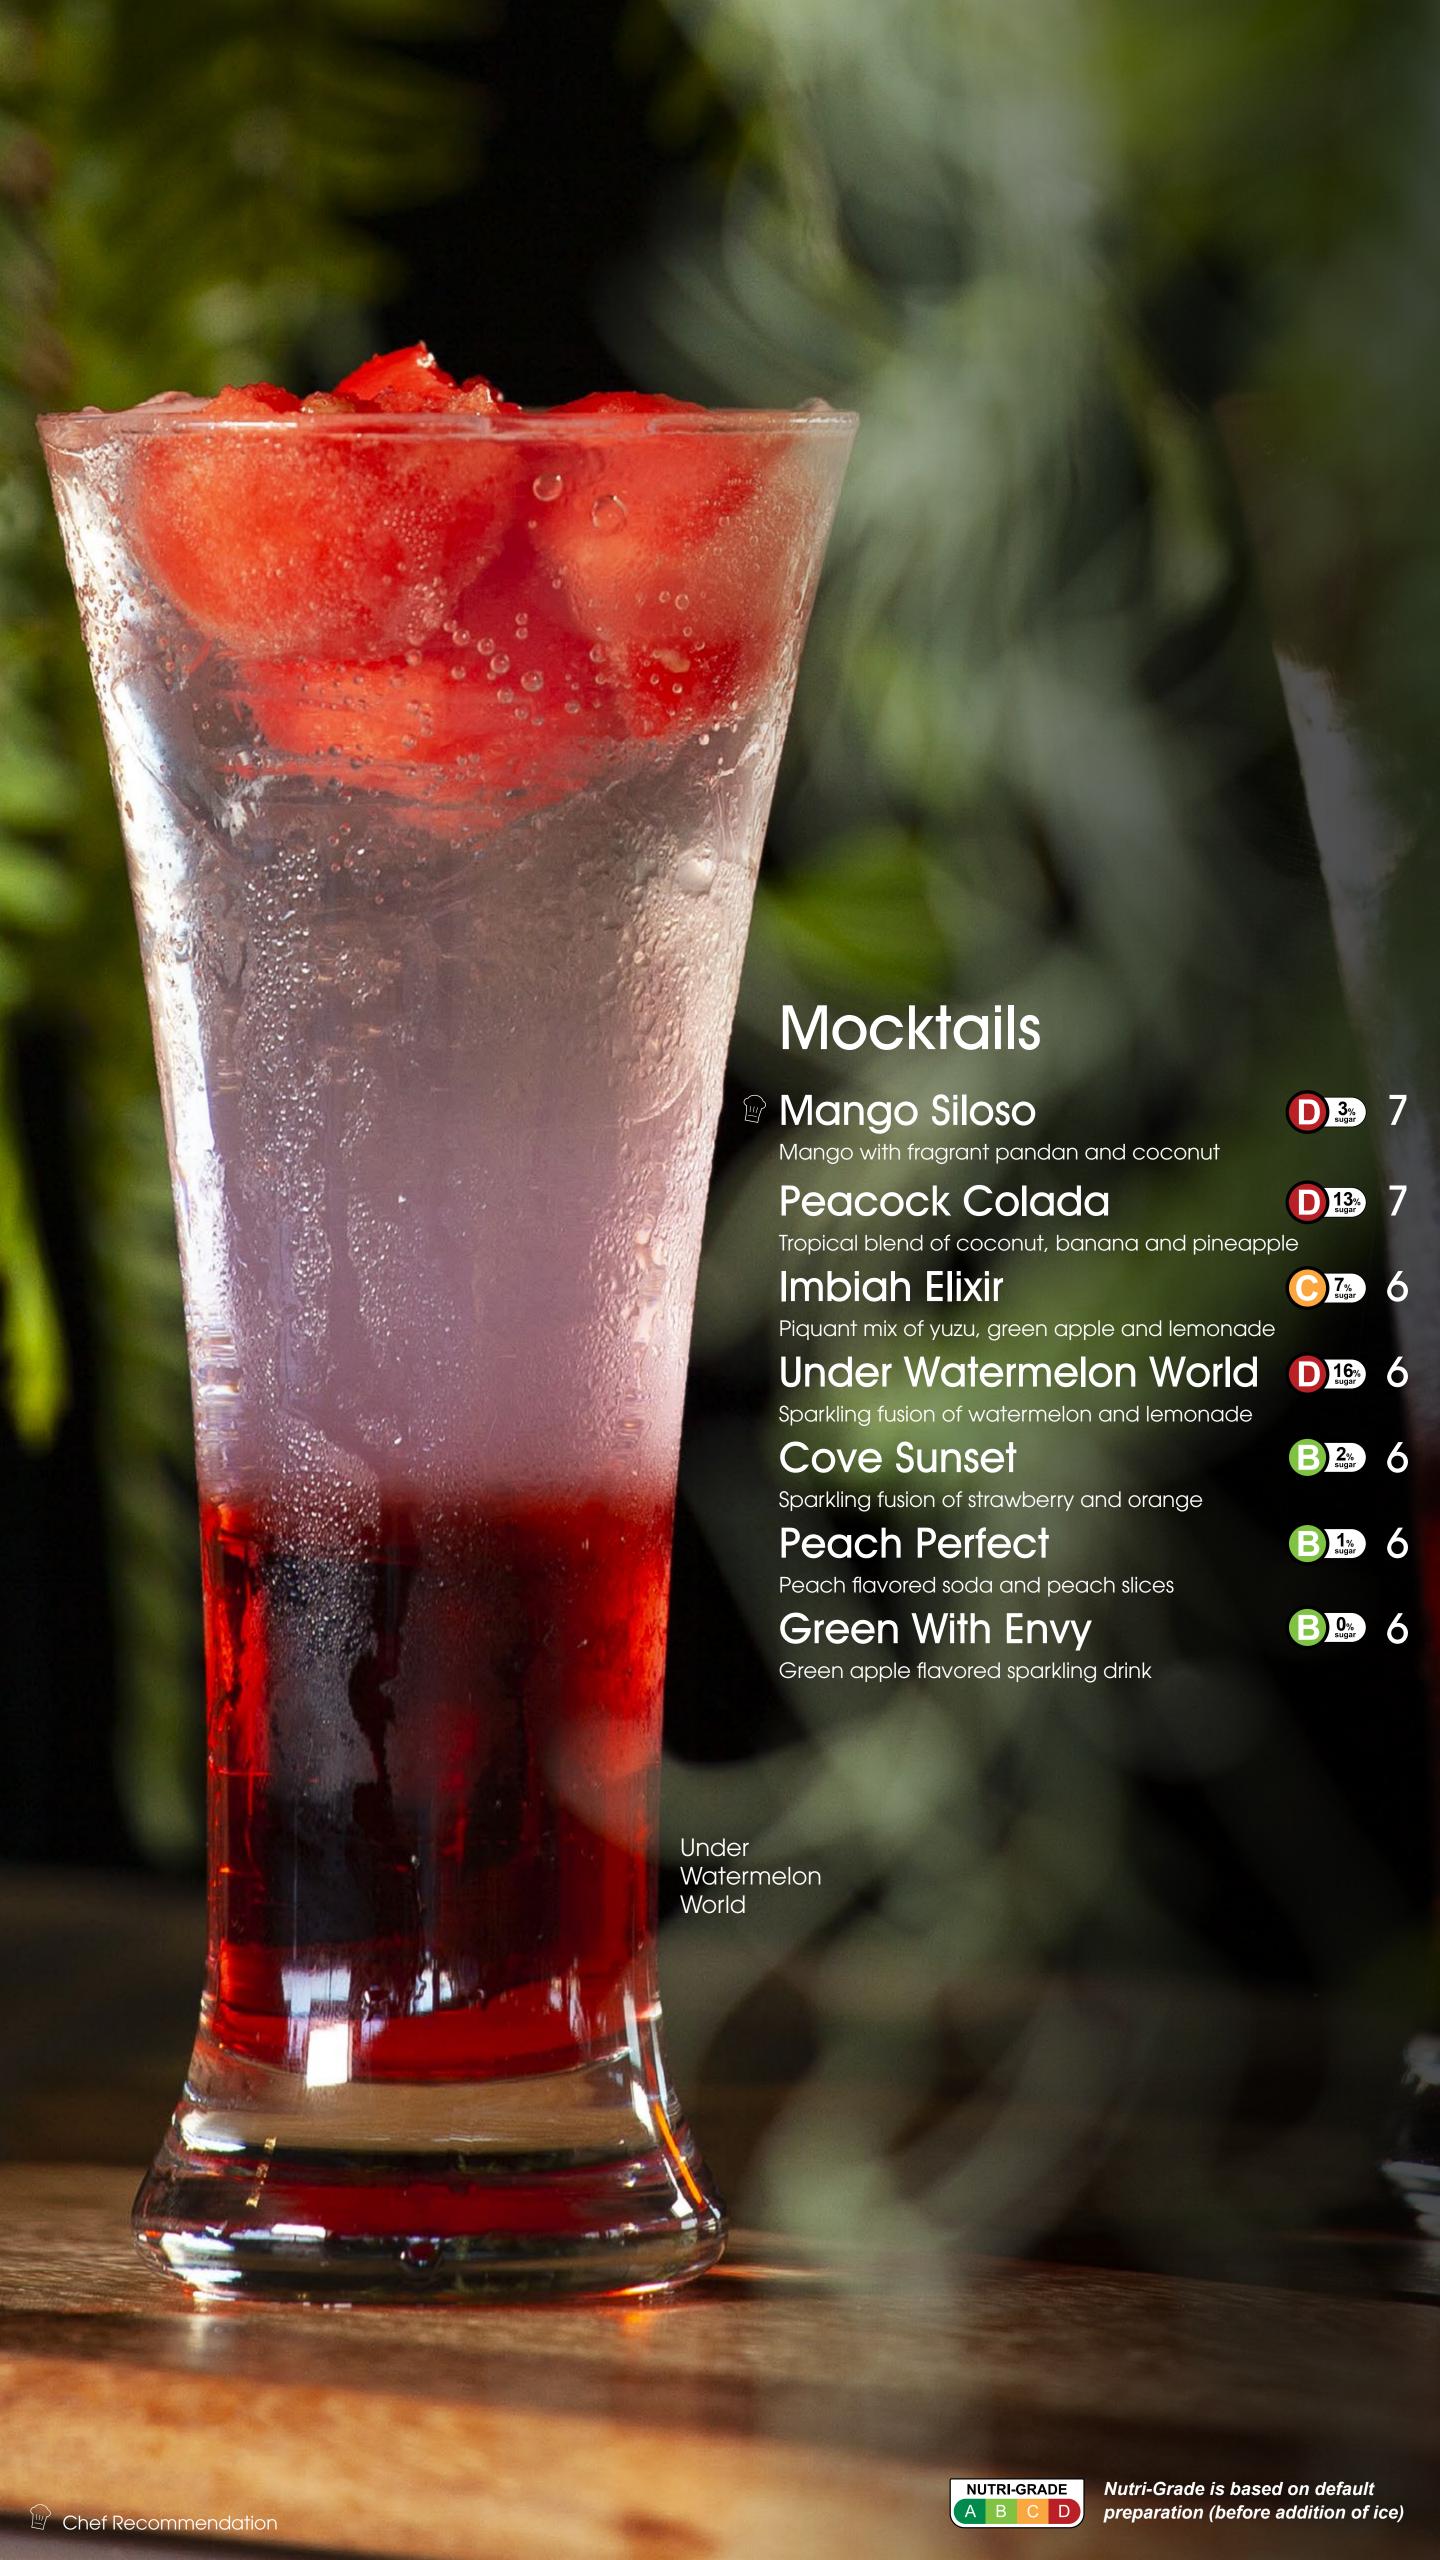

am Vanilla  Durian King Lower Sugar Chocolate  Strawberry Mocha Almond Fudge     | Rocky Road<br>Sticky Chev | d<br>wy Chocolate                                                                    |          |
| Gelato                                                                                          |                           | 5 /                                                                                  | 7        |

5 / / Gelato Cheese Cookies Pistachio Hazelnut Matcha Chocolate Vanilla Lychee Mint Chip Dark Chocolate Mango Mocha Wild Strawberry

Fudge or Fruit Toppings

Pineapple Butterscotch Chocolate Chips Maraschino Cherry Marshmallow Caramel Chocolate Curls Or Dips Sugar Cone Cold Fudge Blueberry Chocolate Crunch Wafer Strawberry Hot Fudge Diced Almonds Whipped Cream





| Blended Mocha Gelato                      | 15% sugar | 7 |
|-------------------------------------------|-----------|---|
| Espresso shot and mocha gelato            | 10        | 7 |
| Cookie Monster                            | 18% sugar | / |
| Espresso, vanilla gelato and oreo cookies |           | _ |
| Minty Coffee Spin                         | 15% sugar | / |
| Espresso and mint chip gelato             |           |   |
| Bananarama                                | 14% sugar | 7 |
| Espresso, chocolate gelato and banana     |           |   |

Chilled chocolate and chocolate gelato

| Shakes & Floats                                                     |   |
|---------------------------------------------------------------------|---|
| Malted Milk Shake Float (Vanilla gelato, mi