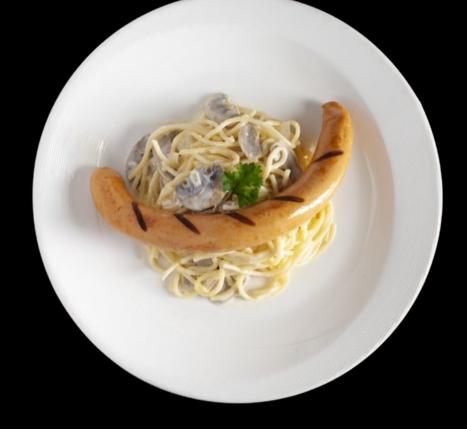

# Kid's Menu

Kid's Main Choice of either iced milo, apple or orange juice for every kid's main ordered

Creamy Mushroom Spaghetti Spaghetti in mushroom, cream and cheesy chicken sausage

Spaghetti Twirlies Spaghetti and chicken bolognese sauce