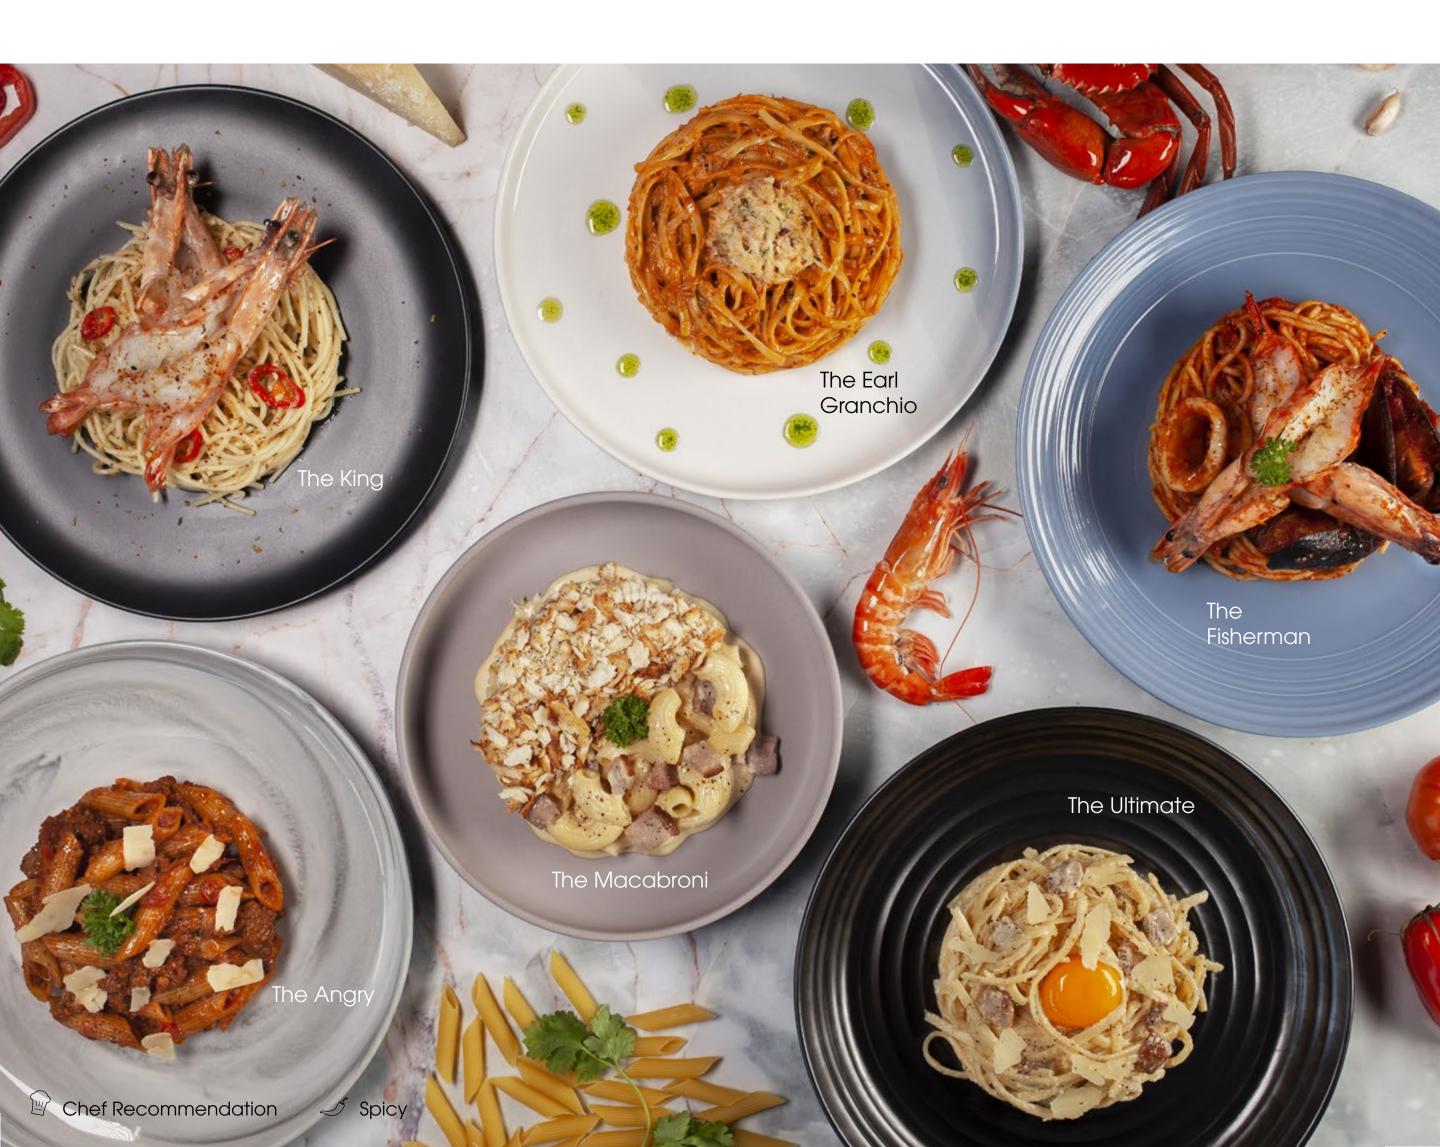

# Pasta

| The King (Aglio Olio) Spaghetti, grilled king prawn, parsley, garlic, chilli padi and flakes                                                                        | 18 |
|---------------------------------------------------------------------------------------------------------------------------------------------------------------------|----|
| The Angry (Arrabiata)  Penne, ground beef, chopped onions and parsley, San Marzano tomato paste with herbs, chilli padi and grated parmesan cheese                  | 18 |
| The Earl Granchio (Al Granchio) Linguine, buttered crab meat, chopped onions, parsley and San Marzano tomato paste with herbs                                       | 20 |
| The Macabroni (Mac & Cheese)  Macaroni pasta, smoked duck, parmesan crumbs, mozzarella cheese and parsley                                                           | 18 |
| The Fisherman (Marinara) Spaghetti, chopped onions and parsley, San Marzano tomato paste with herbs, grilled king prawns with chilli flakes, blue mussels and squid | 19 |
| The Ultimate (Carbonara) Linguine, smoked duck, grated parmesan cheese and egg yolk                                                                                 | 18 |