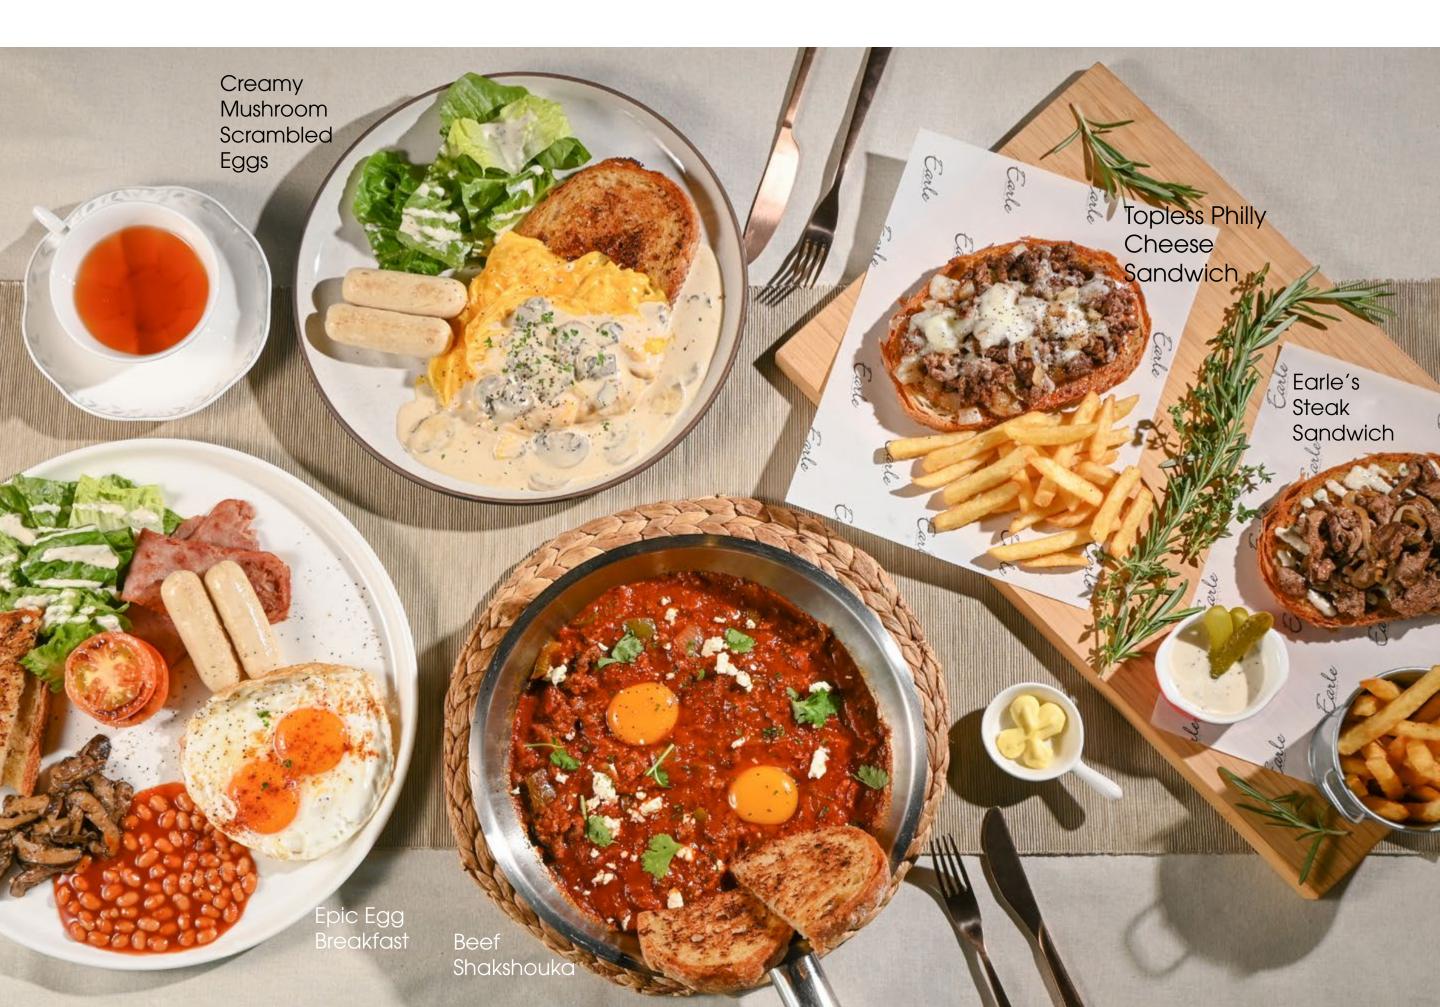

# EARLE'S BREAKFAST CLUB

| Epic Egg Breakfast  Grilled chicken chipolata & turkey bacon, romaine lettuce, sautéed mushrooms with herbs, hickory baked beans, with a choice of either scrambled, omelette or sunny side up eggs | 18 |
|-----------------------------------------------------------------------------------------------------------------------------------------------------------------------------------------------------|----|
| Creamy Mushroom Scrambled Eggs  Grilled chicken chipolata, scrambled eggs, romaine lettuce and mushroom cream sauce on a slice of sourdough                                                         | 16 |
| Beef Shakshouka (Meatless Option Available) Minced beef, chopped onions, San Marzano tomato paste with herbs, eggs, feta cheese crumble, chopped cilantro, parsley and a slice of sourdough         | 21 |
| Topless Philly Cheese Sandwich Ground beef, onions, sourdough, mozzarella cheese and fries                                                                                                          | 17 |
| Earle's Steak Sandwich Sliced tenderloin, onions, sourdough, ranch sauce and fries                                                                                                                  | 19 |