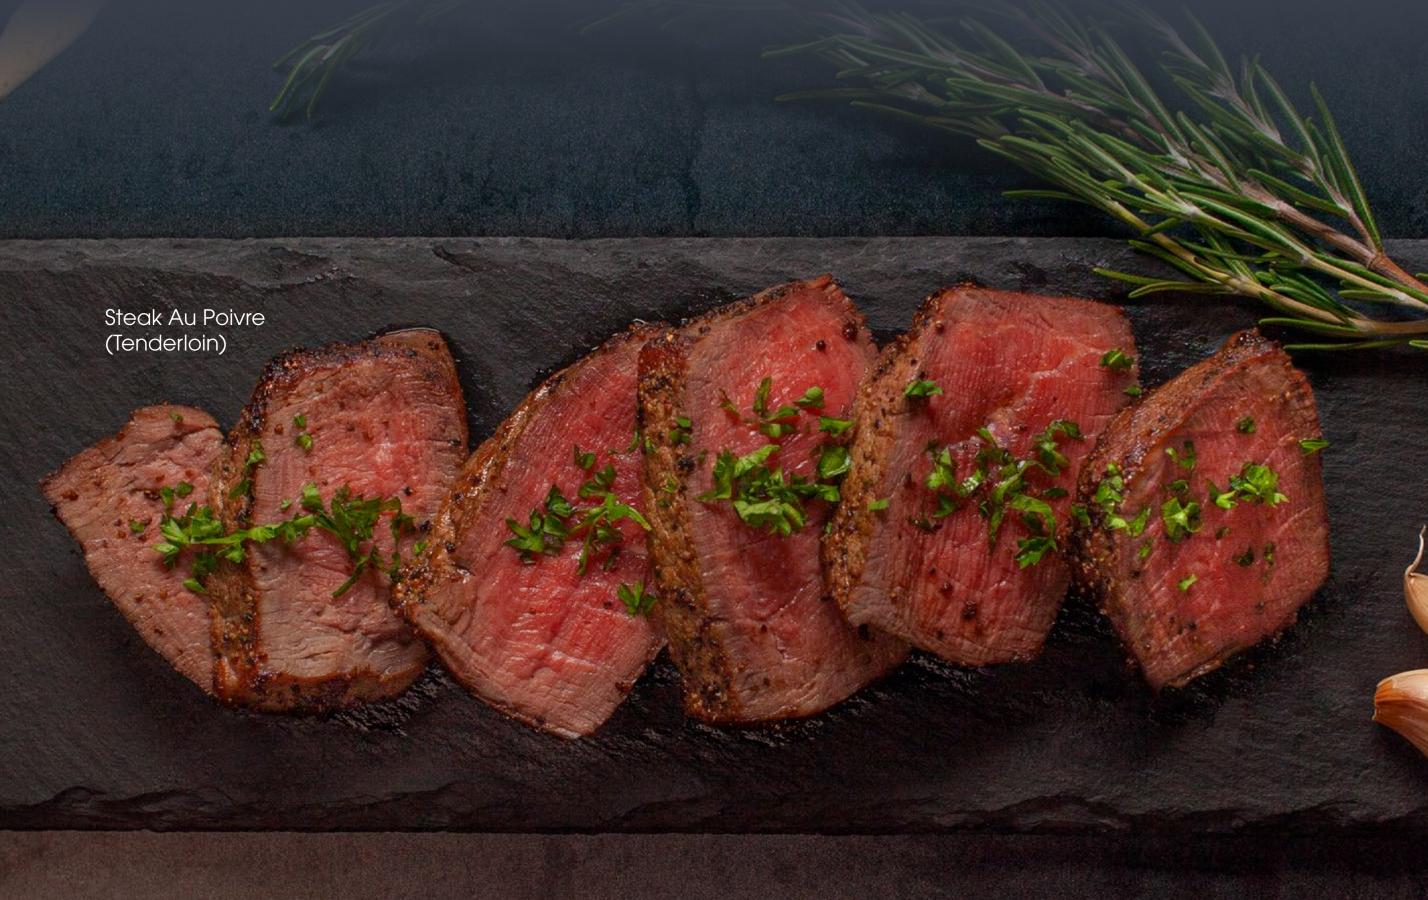

### Steak Au Poivre 200 gm (Served with U.S. Fries)

Tenderloin, crushed pepper corn, parsley, whole grain mustard and fries