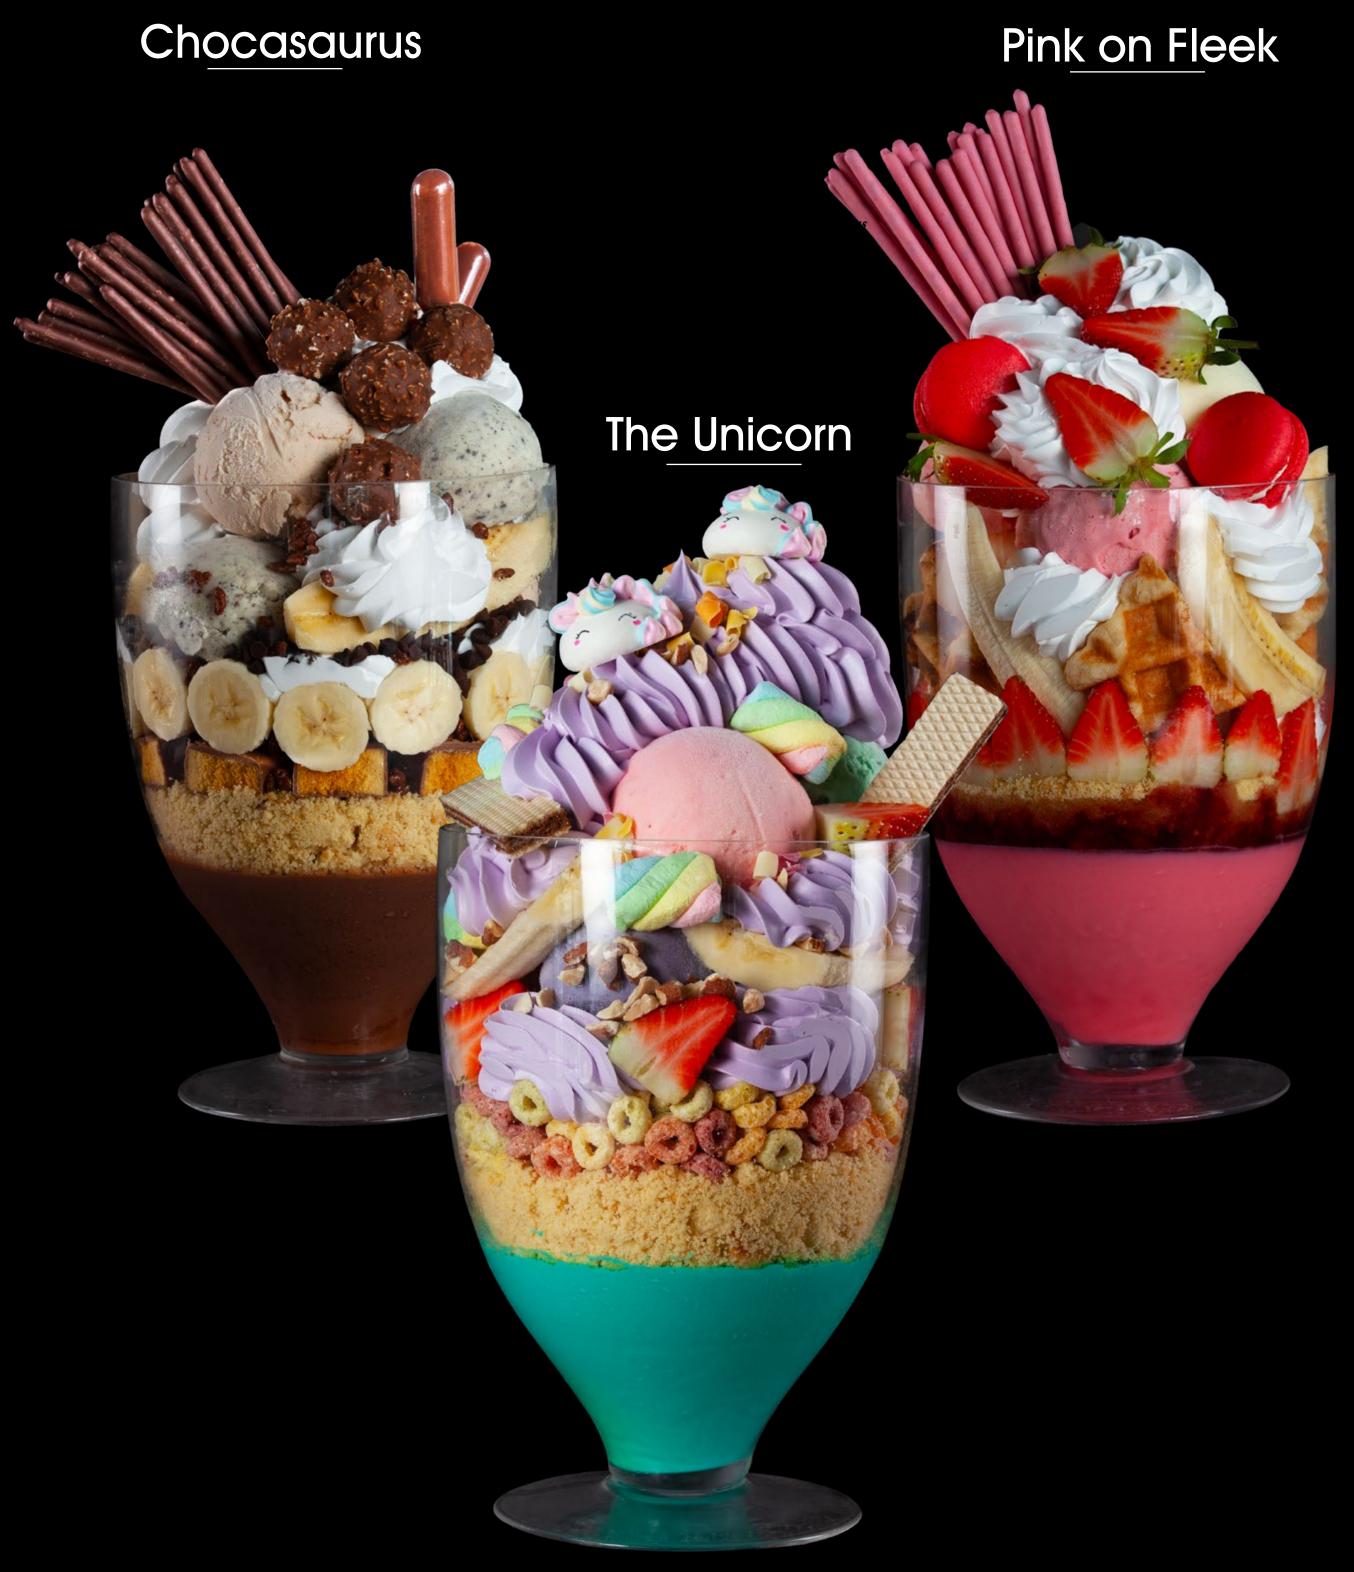

### Sundaes

| Sunages                                                                                         |                           |                                                                                      |          |
|-------------------------------------------------------------------------------------------------|---------------------------|--------------------------------------------------------------------------------------|----------|
| Banana Split                                                                                    | 13                        | P Earlesplanade                                                                      | 14       |
| Wild Strawberry, chocolate and vanilla gelato, strawberry, pineapple, banana slices and almonds | S                         | Premium Mao Shan Wang ice cream with<br>sea salt gula melaka and coconut cream sauce |          |
| Firehouse Happy Birthday                                                                        | 12                        | Durian Supreme                                                                       | 13       |
| Vanilla, Chocoholic and Wild Strawberry gelato, strawberry, pineapple and chocolate fudge toppi | ngs                       | Durian gelato, almonds, attap seeds and almond coated wafer                          |          |
| Gold Rush                                                                                       | 11                        | Pistachio Daze                                                                       | 13       |
| Chocolate, mocha gelato, cold fudge, butterscotch and almonds                                   |                           | Pistachio gelato, hazelnut wafers, hot fudge and almond coated wafer                 |          |
| Merri-Mint                                                                                      | 12                        | For the Love of Lychee                                                               | 13       |
| Mint chip gelato, hot fudge, whipped cream, chocolate curls and mint leaf                       |                           | Lychee gelato, lychee fruit and strawberry topping                                   | <b>)</b> |
| Opera Dark Chocolate                                                                            | 13                        | You Met Your Match-A  Matcha gelato and red beans                                    | 13       |
| Dark chocolate gelato, whipped cream, chocolate fudge, chocolate sticks and curls               |                           | Mango Fantasy                                                                        | 13       |
| Chocolate Crunch                                                                                | 13                        | Mango gelato, vanilla gelato, pineapple topping, slices and peach chunks             | banana   |
| Chocoholic gelato, hot fudge and chocolate curls  Coit Tower                                    | 13                        | Cheese Cookie Summit                                                                 | 13       |
| Vanilla and chocoholic gelato, banana slices,                                                   | 10                        | Cheese cookie gelato, vanilla gelato, cold fudge o                                   | and      |
| chooclate curls and almonds                                                                     | 1.0                       |                                                                                      | 24       |
| Ring-A-Ding-A-Ling  Chocoholic and vanilla gelato with chocolate fud                            | 13                        | Choice of 8 flavors                                                                  |          |
| whipped cream and chocolate curls                                                               | ge,                       | Topless 5                                                                            | 13       |
| Strawberry Stripes  Vanilla, chocoholic and strawberry gelato, strawberry topping and almonds   | 13                        | Choice of 5 flavors                                                                  |          |
|                                                                                                 | 2pc / 4pc                 |                                                                                      |          |
| Fried Chicken Ice Cream                                                                         | 15 / 27                   | Gelato Crunchie Cones                                                                | 7        |
| In a Basket (2pc)                                                                               |                           | Choice of Classic Vanilla or Choco Pop                                               | 7        |
| Handmade crispy `fried chicken', chocolate coatii<br>and cookie `bone'                          | ng                        | Ice Cream Cake (per slice)  Check with staff for available flavors                   | /        |
|                                                                                                 |                           |                                                                                      |          |
| Create Your Own Sundae Mix and match 2 gelato/ice cream flavors with 2 to                       | popinas                   | 1                                                                                    | 0        |
|                                                                                                 | )<br>                     | Single / D                                                                           |          |
| Ice Cream                                                                                       | _                         | 5 /                                                                                  | 7        |
| Cookies 'N' Cream Vanilla  Durian King Lower Sugar Chocolate  Strawberry Mocha Almond Fudge     | Rocky Road<br>Sticky Chev | d<br>wy Chocolate                                                                    |          |
| Gelato                                                                                          |                           | 5 /                                                                                  | 7        |