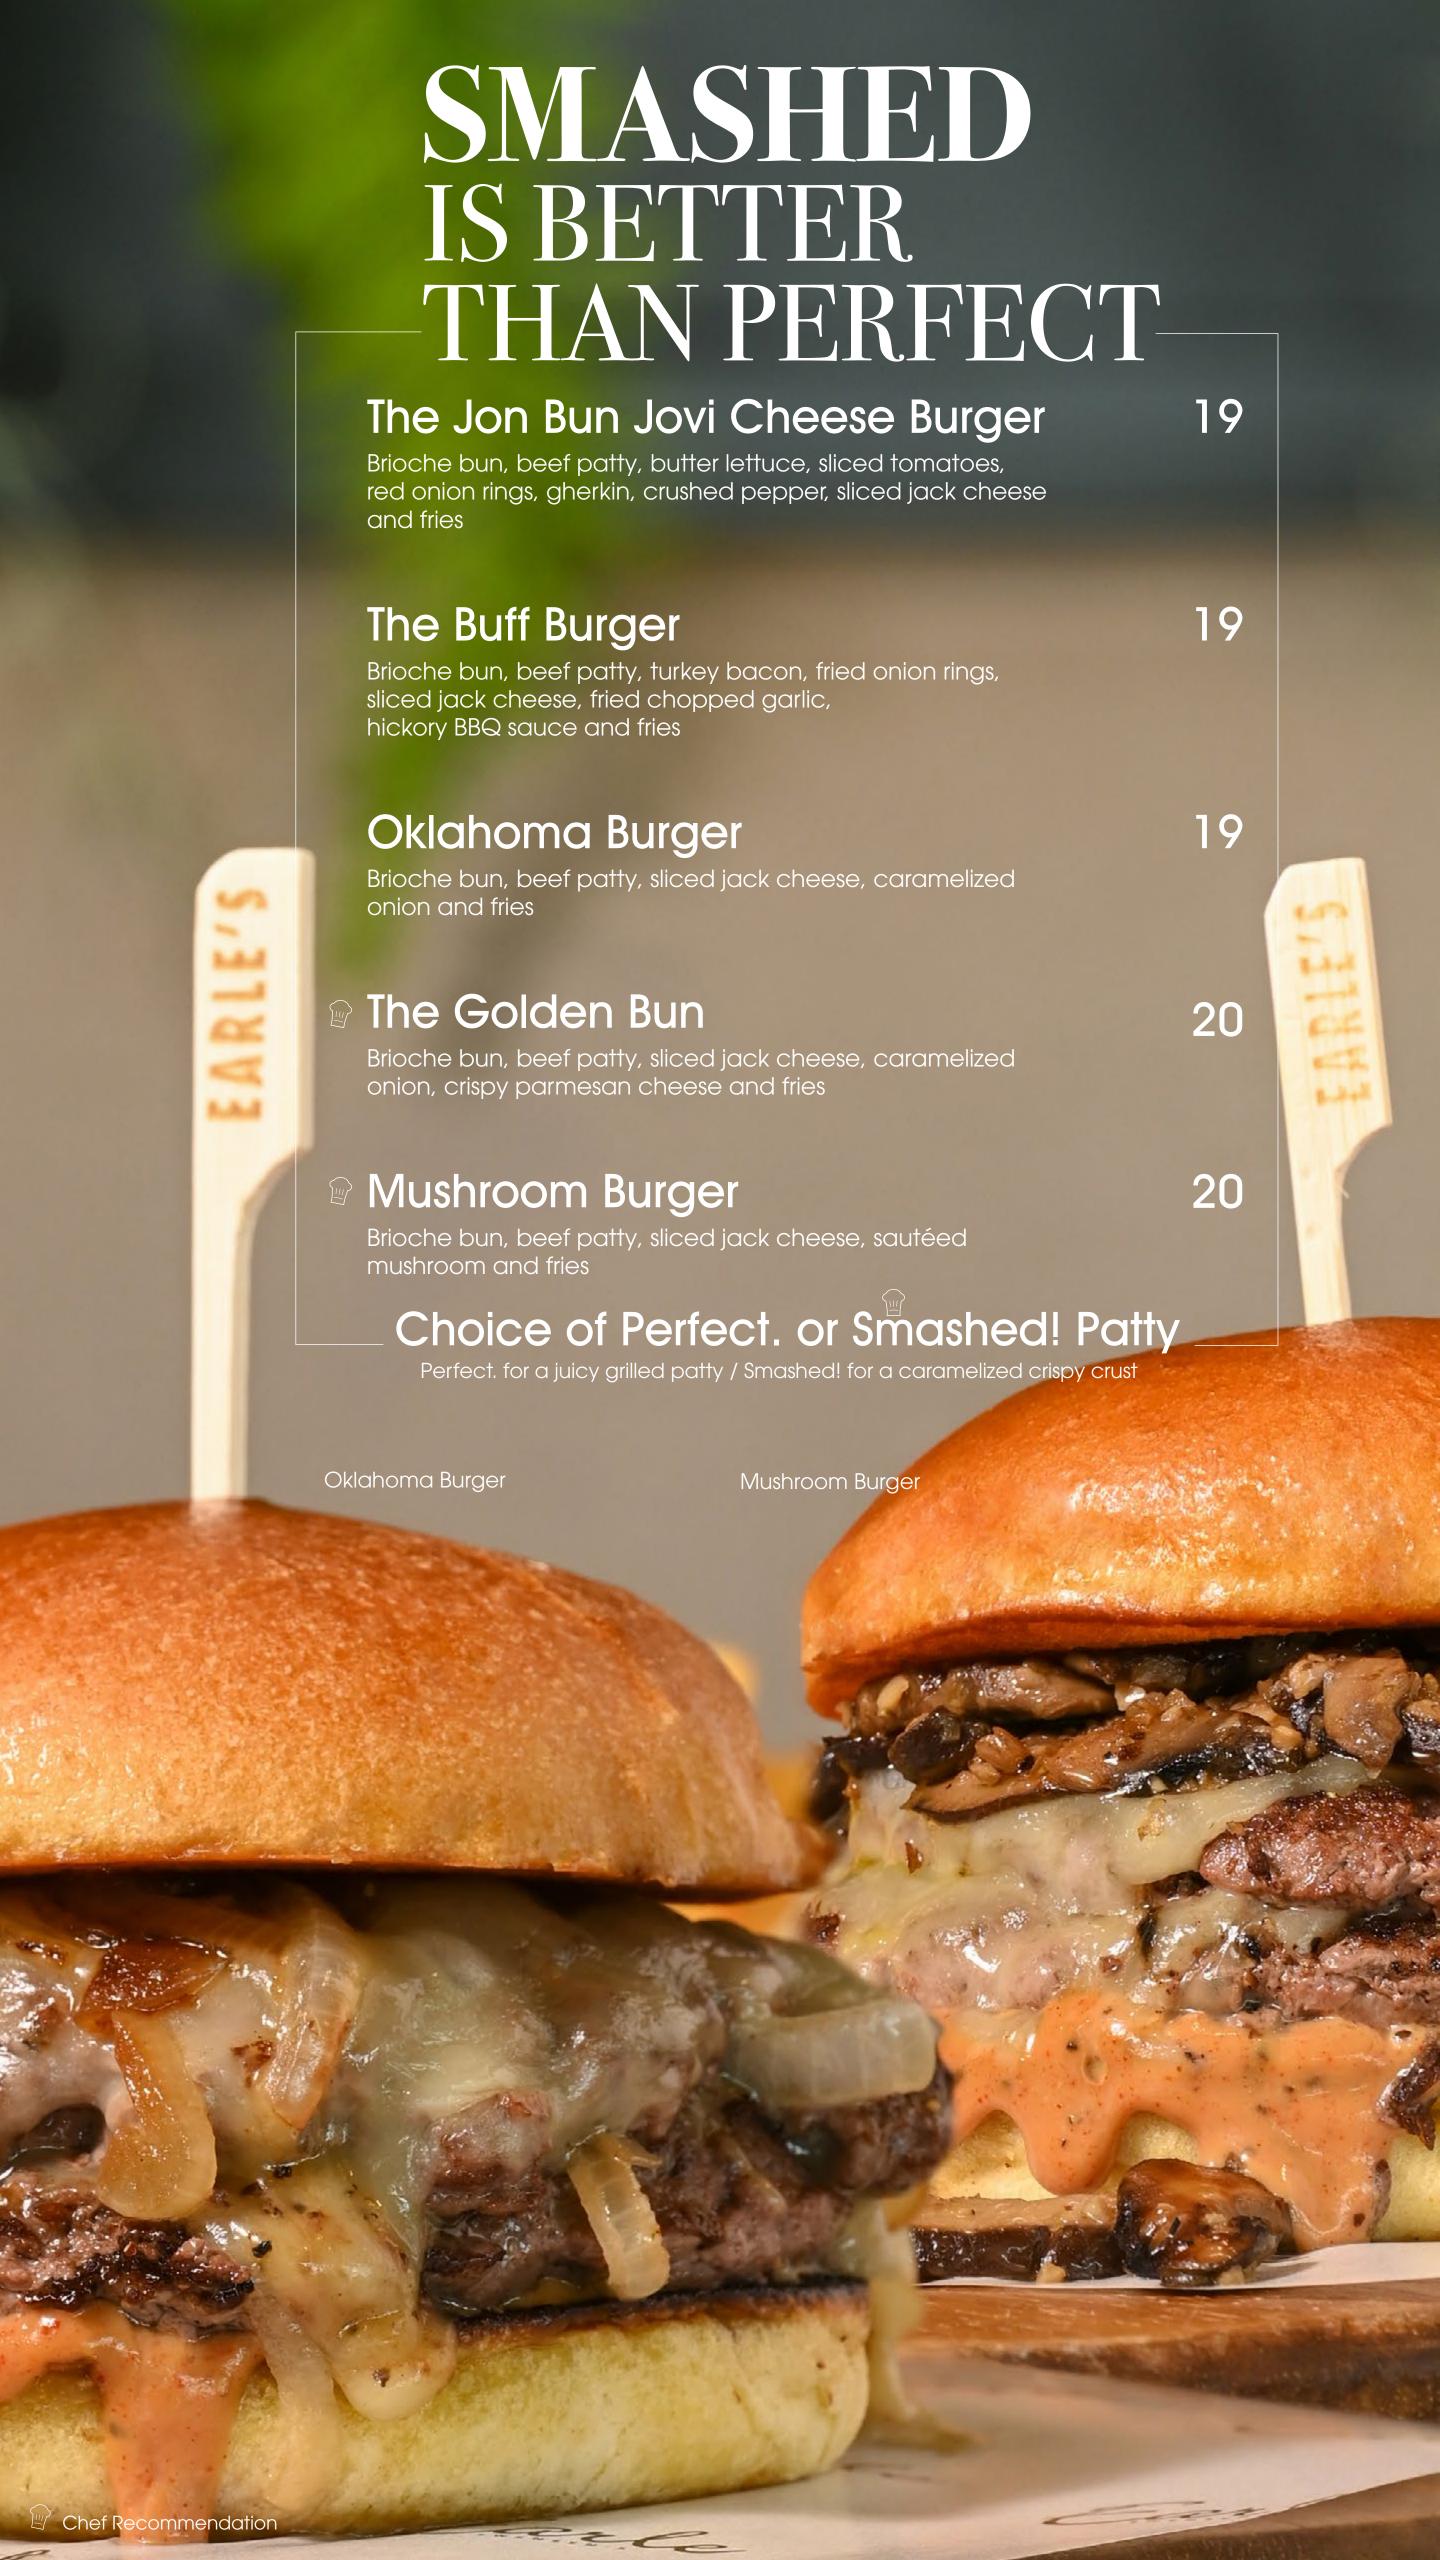

# Burgs

crushed seaweed and fries

### The Earle's IMPOSSIBLE™ Burger 17 Brioche bun, IMPOSSIBLE™ patty, butter lettuce, sliced tomatoes, sliced red onion rings, sliced gherkins, sliced jack cheese and fries The Chicken Katsu Baga バーガー 18 Brioche bun, chicken leg, julienne cabbage, fresh crumbs and fries (sauce contains beef jus) The Fish Burger (Single / Double) 18 / 22 Brioche bun, butter lettuce, fish fillet, lemon, tartar sauce, crushed seaweed and fries The Beef Katsu Baga バーガー 19 Brioche bun, beef patty, julienne cabbage, fresh crumbs and fries The Atlantic Burger 33 Brioche bun, butter lettuce, cod fish, lemon, tartar sauce,