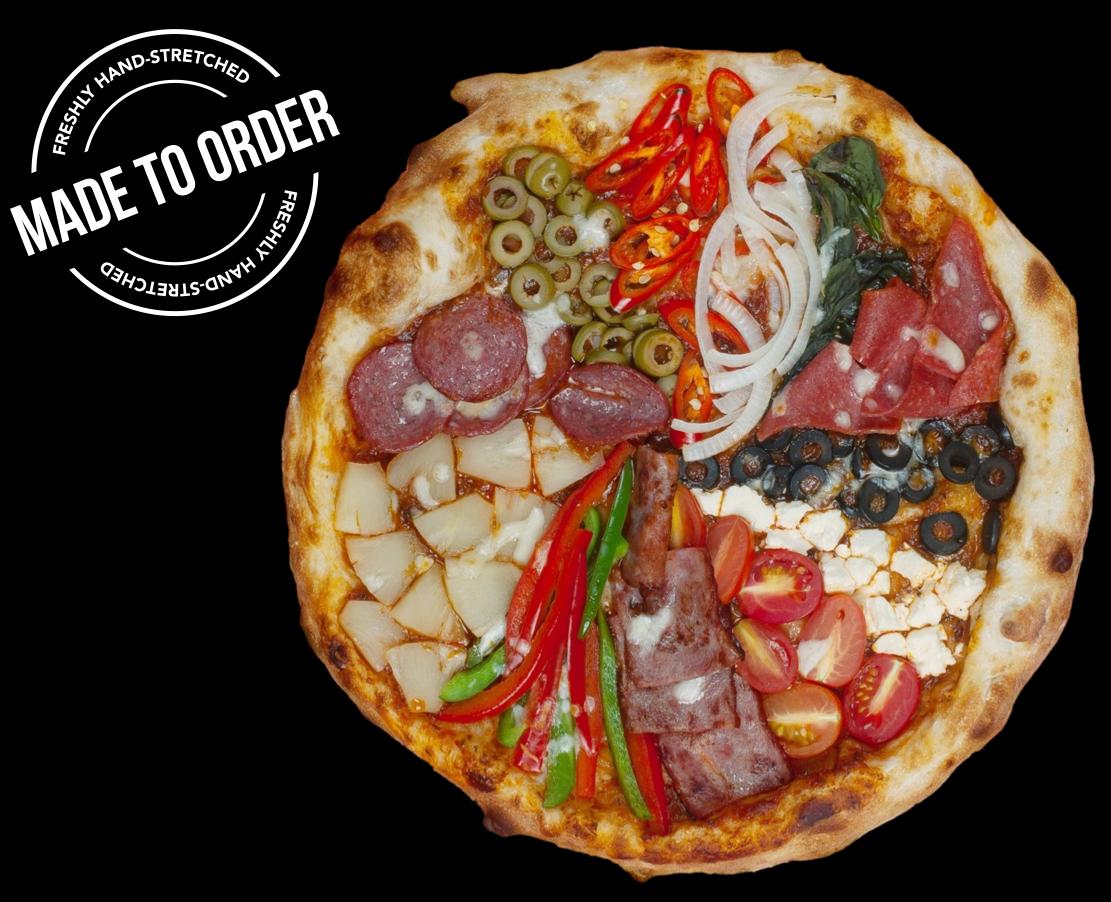

# Hand-Stretched Pizzas

| <b>DIY Pizza</b> Create your own pizza with over 20 choices of toppings                              | from 16 |
|------------------------------------------------------------------------------------------------------|---------|
| Margherita Fresh basil, mozzarella cheese, Earle's special marinara sauce and parmesan cheese        | 16      |
| Hawaiian Chicken ham, pineapple, Earle's special marinara sauce and parmesan cheese                  | 18      |
| Beef Pepperoni Beef Pepperoni, mozzarella cheese, Earle's special marinara sauce and parmesan cheese | 19      |
| Chicken Tikka Chicken Tikka, mozzarella cheese, onions and curry mint yogurt sauce                   | 17      |
| Truffle Mushroom  Button mushrooms, mozzarella cheese, parmesan cream cheese sauce and truffle       | 23      |
| Roti Jon Minced beef, egg omelette crepe, nacho cheese, mayonnaise and BBQ sauce                     | 17      |
| Hazelnut Banana Caramelized banana slices, hazelnut spread and cheddar cheese                        | 15      |

# Build your own pizza

**DIY Pizza** 

from 16

With 20 different toppings available and over 1,000 different combinations, you'll be spoilt for choice, with a slice for everyone

Comes with 1 cheese and 2 garnish

Choose your Choose your Choose your  $2^{.50}$  each each Garnish Protein Cheese Sliced Onion Chicken Picnic Ham Beef Pepperoni Capsicum Parmesan Minced Beef Fresh Basil Slice Tomato Turkey Ham Mozzarella Chicken Tikka (+0.50) Sliced Chilli Egg Omelette (Sliced) Cherry Tomato Feta Black Olive Sliced Pineapple Sautéed Mushroom (+1.50) Green Olive