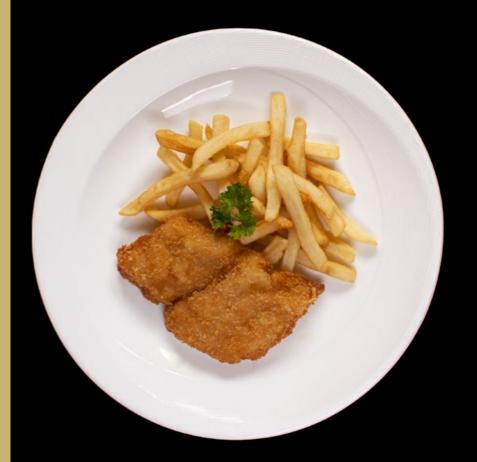

Fish 'N' Chippies Fish fillet and U.S. fries

Chick 'N' Fries Breaded chicken strips and U.S. fries

**Cheesy Omelette** Omelette and U.S. fries

Kid's Sundae

Cheese Monster Cheese Cookies ice cream sundae

Coit Tower Junior Chocolate and vanilla sundae