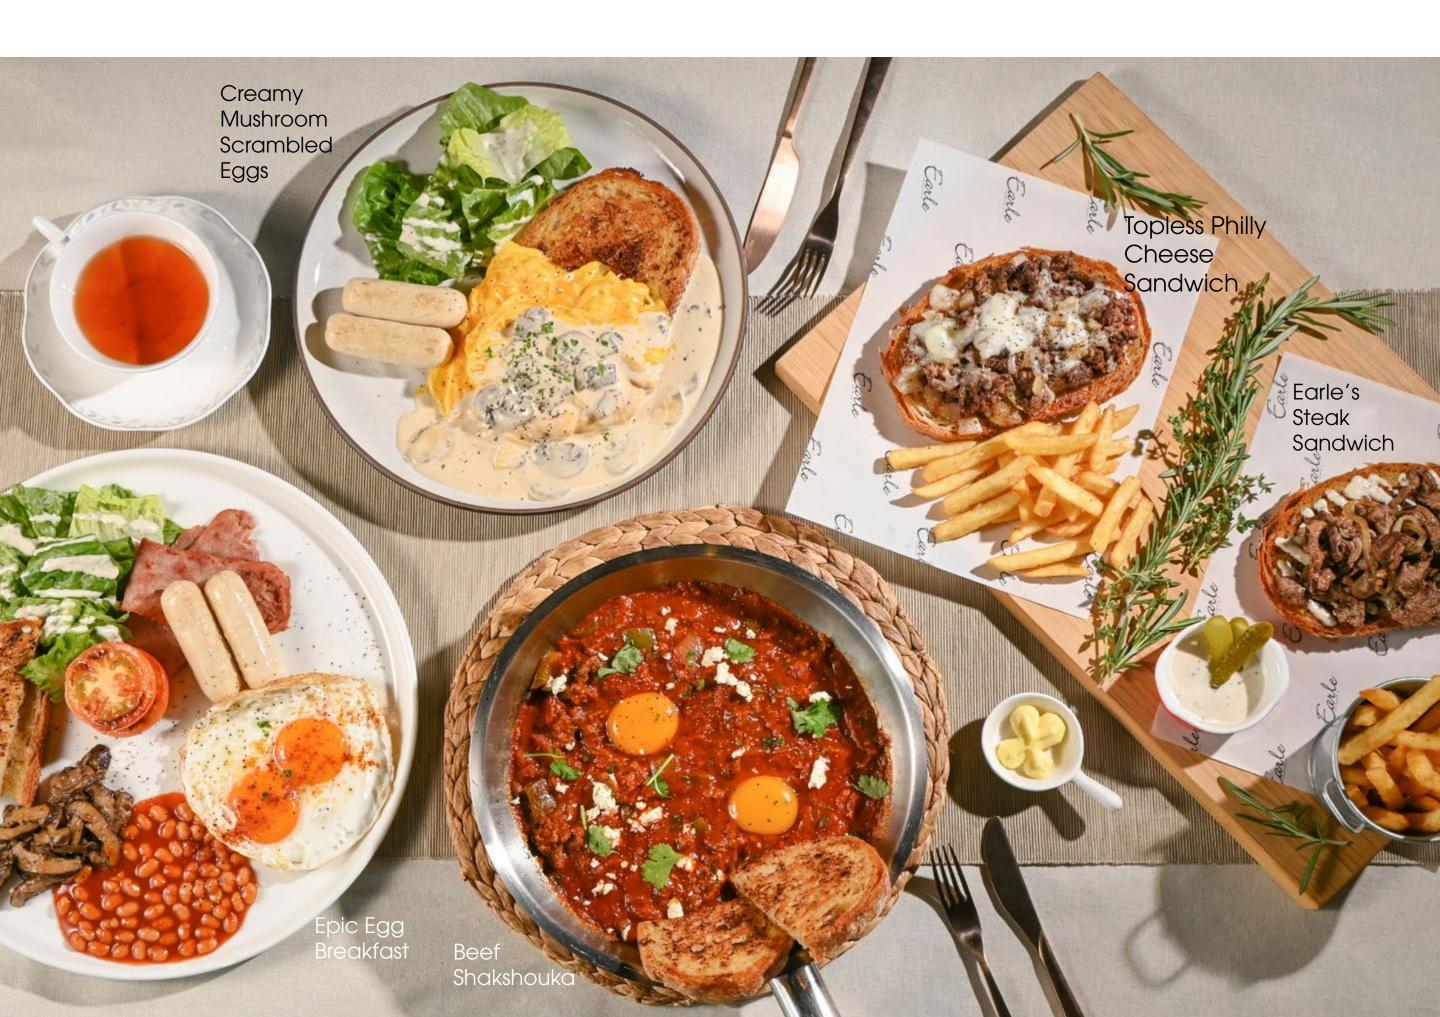

# EARLE'S BREAKFAST CLUB

| Epic Egg Breakfast  Grilled chicken chipolata & turkey bacon, romaine lettuce, sautéed mushrooms with herbs, hickory baked beans, with a choice of either scrambled, omelette or sunny side up eggs | 18 |
|-----------------------------------------------------------------------------------------------------------------------------------------------------------------------------------------------------|----|
| Creamy Mushroom Scrambled Eggs Grilled chicken chipolata, scrambled eggs, romaine lettuce and mushroom cream sauce on a slice of sourdough                                                          | 16 |
| Beef Shakshouka (Meatless Option Available) Minced beef, chopped onions, San Marzano tomato paste with herbs, eggs, feta cheese crumble, chopped cilantro, parsley and a slice of sourdough         | 21 |
| Topless Philly Cheese Sandwich Ground beef, onions, sourdough, mozzarella cheese and fries                                                                                                          | 17 |
| Earle's Steak Sandwich Sliced tenderloin, onions, sourdough, ranch sauce and fries                                                                                                                  | 19 |