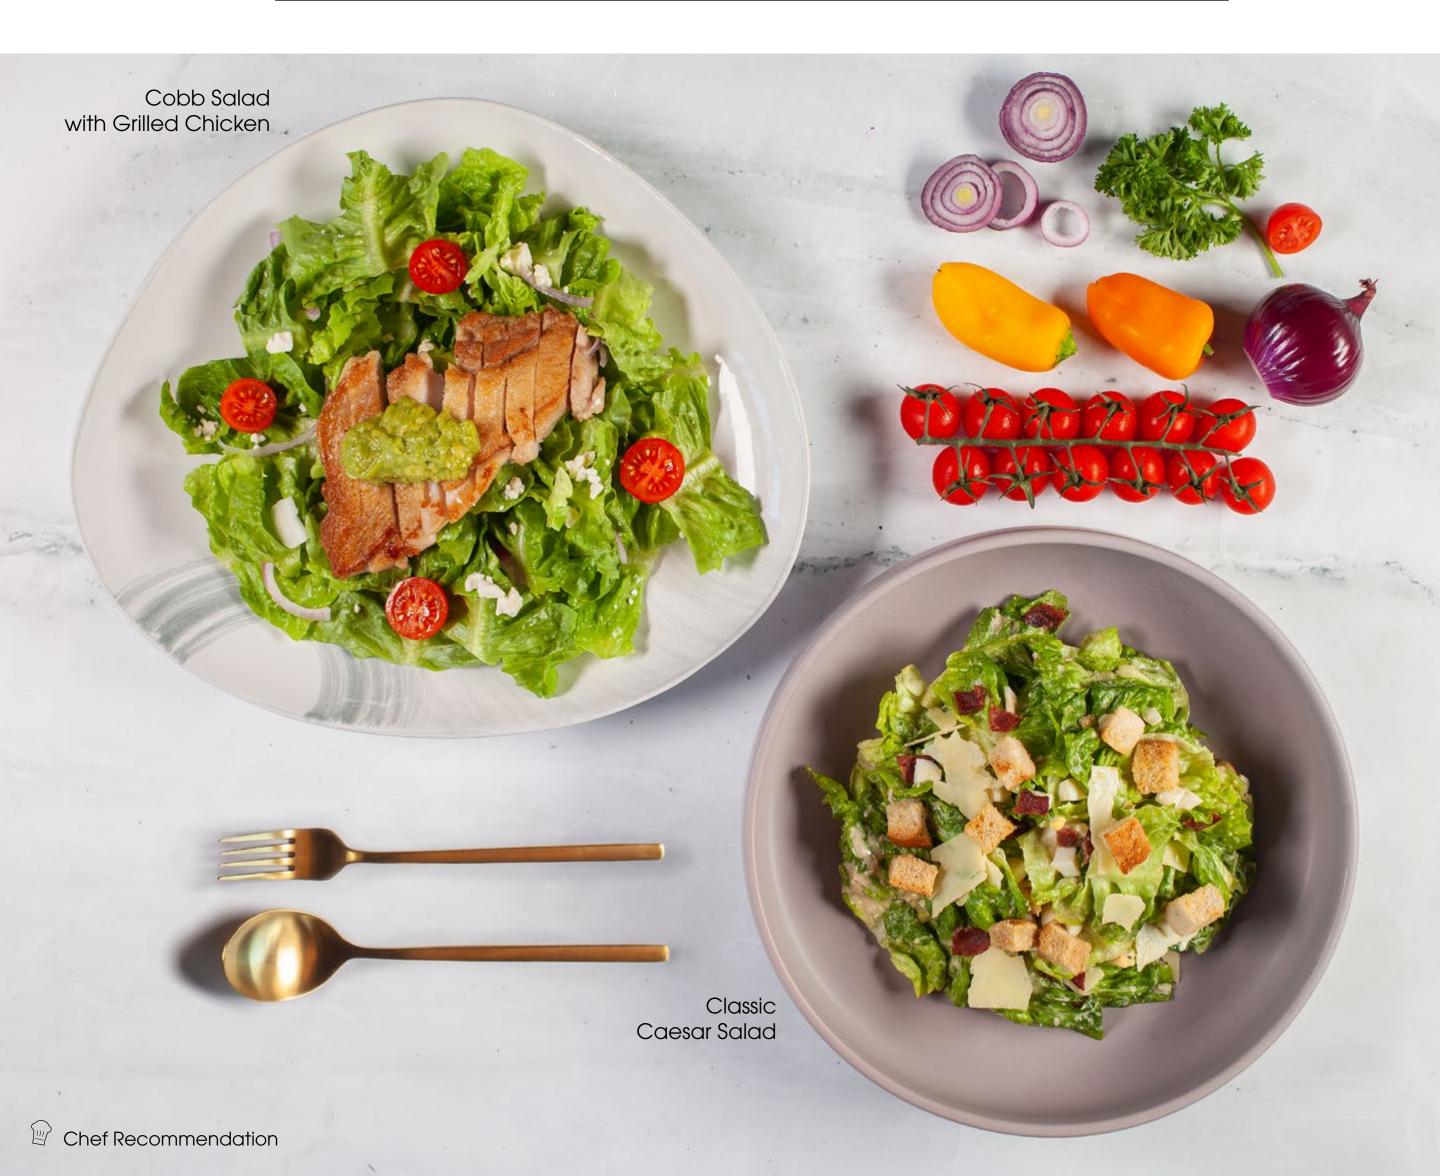

# Salad

| Classic Caesar Salad  Romaine lettuce, cheese croutons, turkey bacon, shaved parmesan cheese, diced egg and caesar dressing                                               | 11 |
|---------------------------------------------------------------------------------------------------------------------------------------------------------------------------|----|
| Classic Caesar Salad with Grilled Chicken  Pan-fried chicken thigh, romaine lettuce, cheese croutons, turkey bacon, shaved parmesan cheese, diced egg and caesar dressing | 13 |
| Cobb Salad with Grilled Chicken Sous vide chicken thigh, romaine lettuce, cheese croutons, turkey bacon, feta cheese, guacamole, diced egg and thousand island dressing   | 14 |
| Add-On:<br>Blue Cheese                                                                                                                                                    | 1  |
| Salad Buffet —                                                                                                                                                            |    |
| Top-up with any mains purchased                                                                                                                                           | 9  |
| A la carte                                                                                                                                                                | 20 |