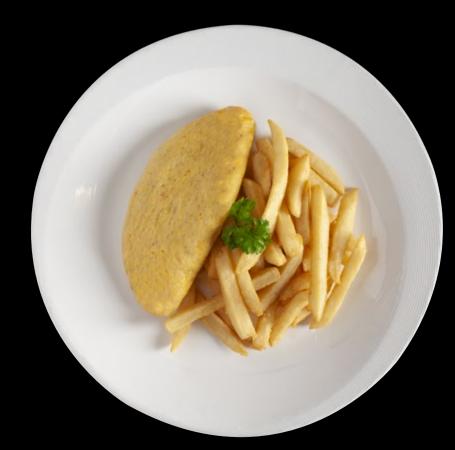

# Deep Fried Chicken Katsu & Waffle

Freshly made waffle, chicken leg, fresh crumbs and maple syrup