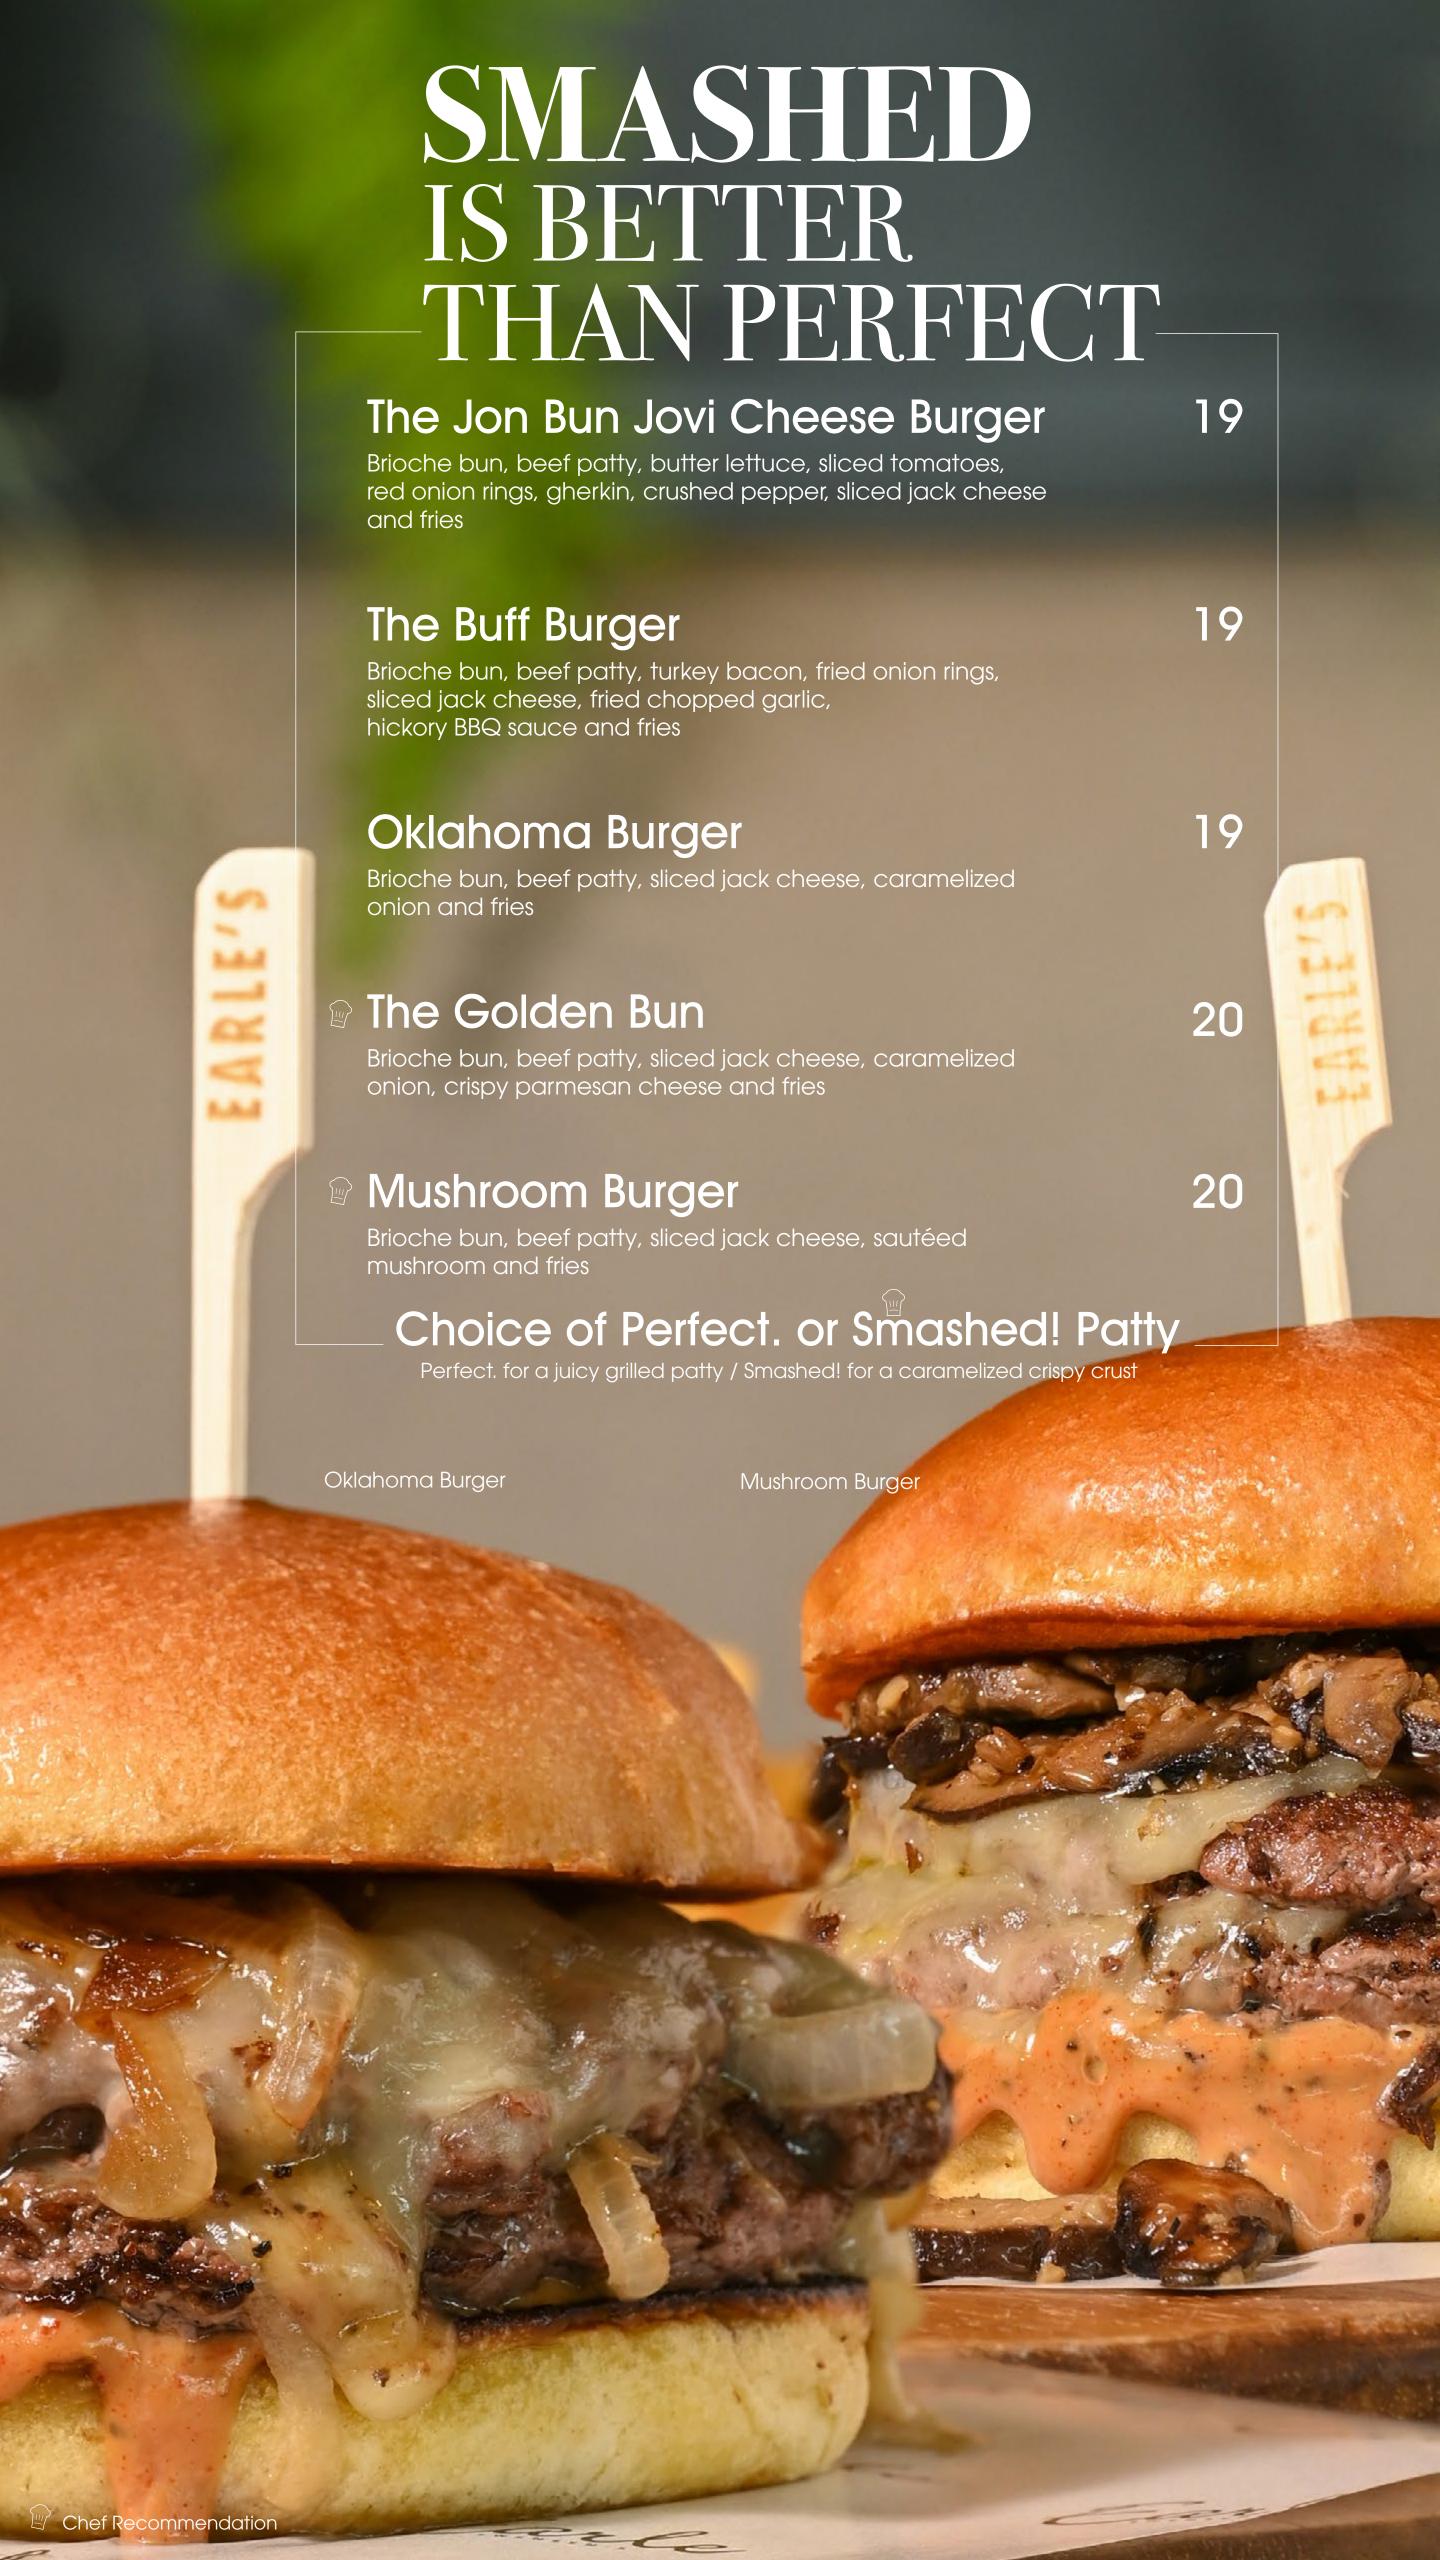

# The Earle's IMPOSSIBLE™ Burger 17 Brioche bun, IMPOSSIBLE™ patty, butter lettuce, sliced tomatoes, sliced red onion rings, sliced gherkins, sliced jack cheese and fries The Chicken Katsu Baga バーガー 18 Brioche bun, chicken leg, julienne cabbage, fresh crumbs and fries (sauce contains beef jus) The Fish Burger (Single / Double) 18 / 22 Brioche bun, butter lettuce, fish fillet, lemon, tartar sauce, crushed seaweed and fries The Beef Katsu Baga バーガー 19 Brioche bun, beef patty, julienne cabbage, fresh crumbs and fries The Atlantic Burger 33 Brioche bun, butter lettuce, cod fish, lemon, tartar sauce,