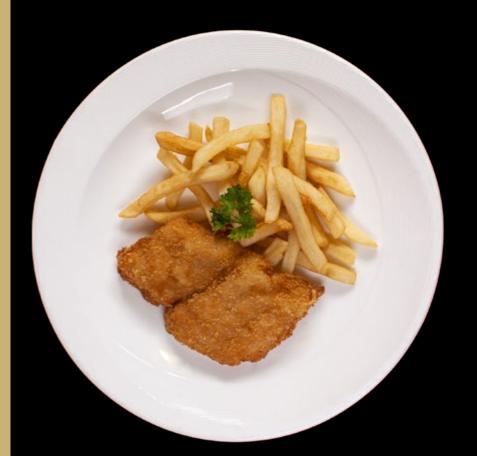

# Steak Au Poivre 200 gm (Served with U.S. Fries)

Tenderloin, crushed pepper corn, parsley, whole grain mustard and fries