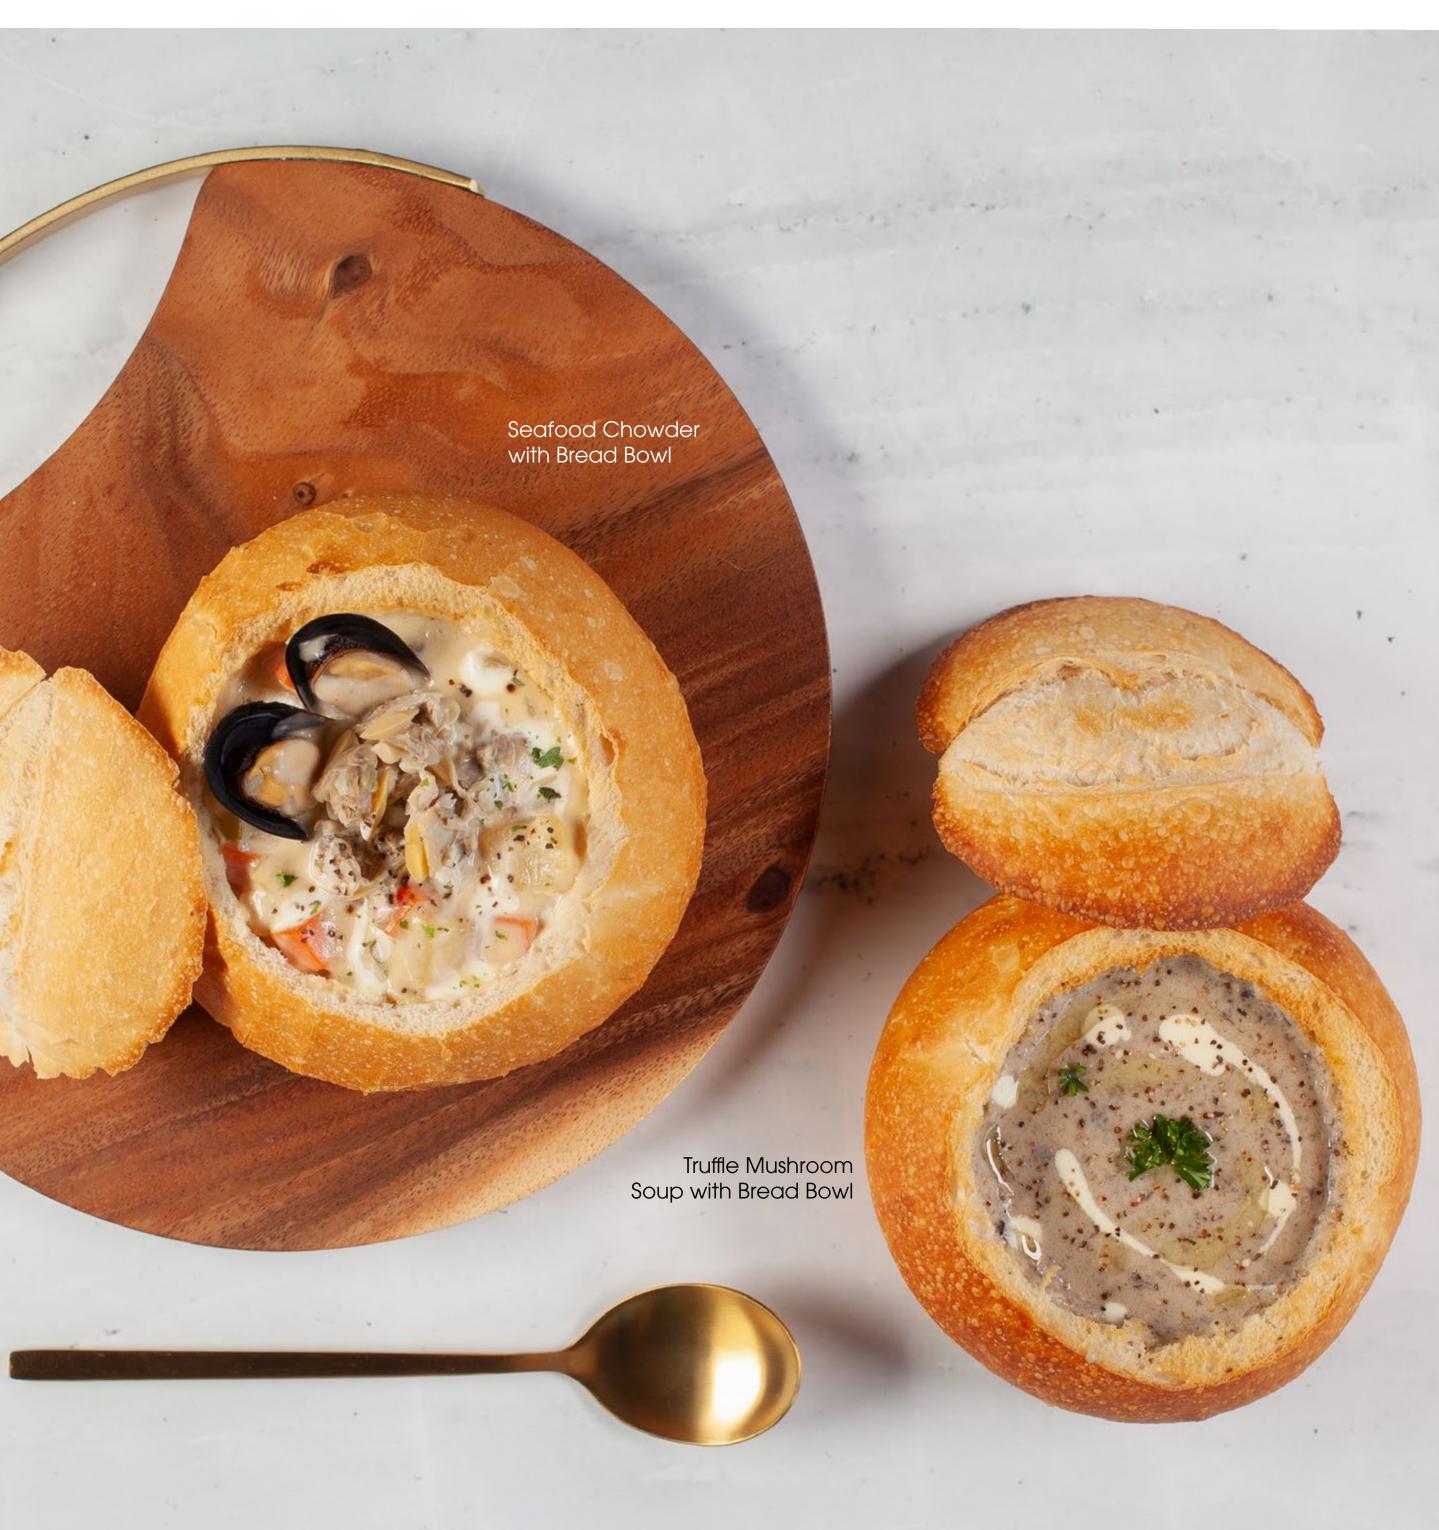

# Seafood Chowder

14/17

Garlic Butter Sourdough Slice / Bread Bowl

Clams, halved mussels, smoked duck & turkey bacon flakes and tuber vegetables

# Truffle Mushroom Soup Garlic Butter Sourdough Slice / Bread Bowl

13 / 16

Blended assortment of mushroom, crushed black pepper, cream, parsley and truffle oil