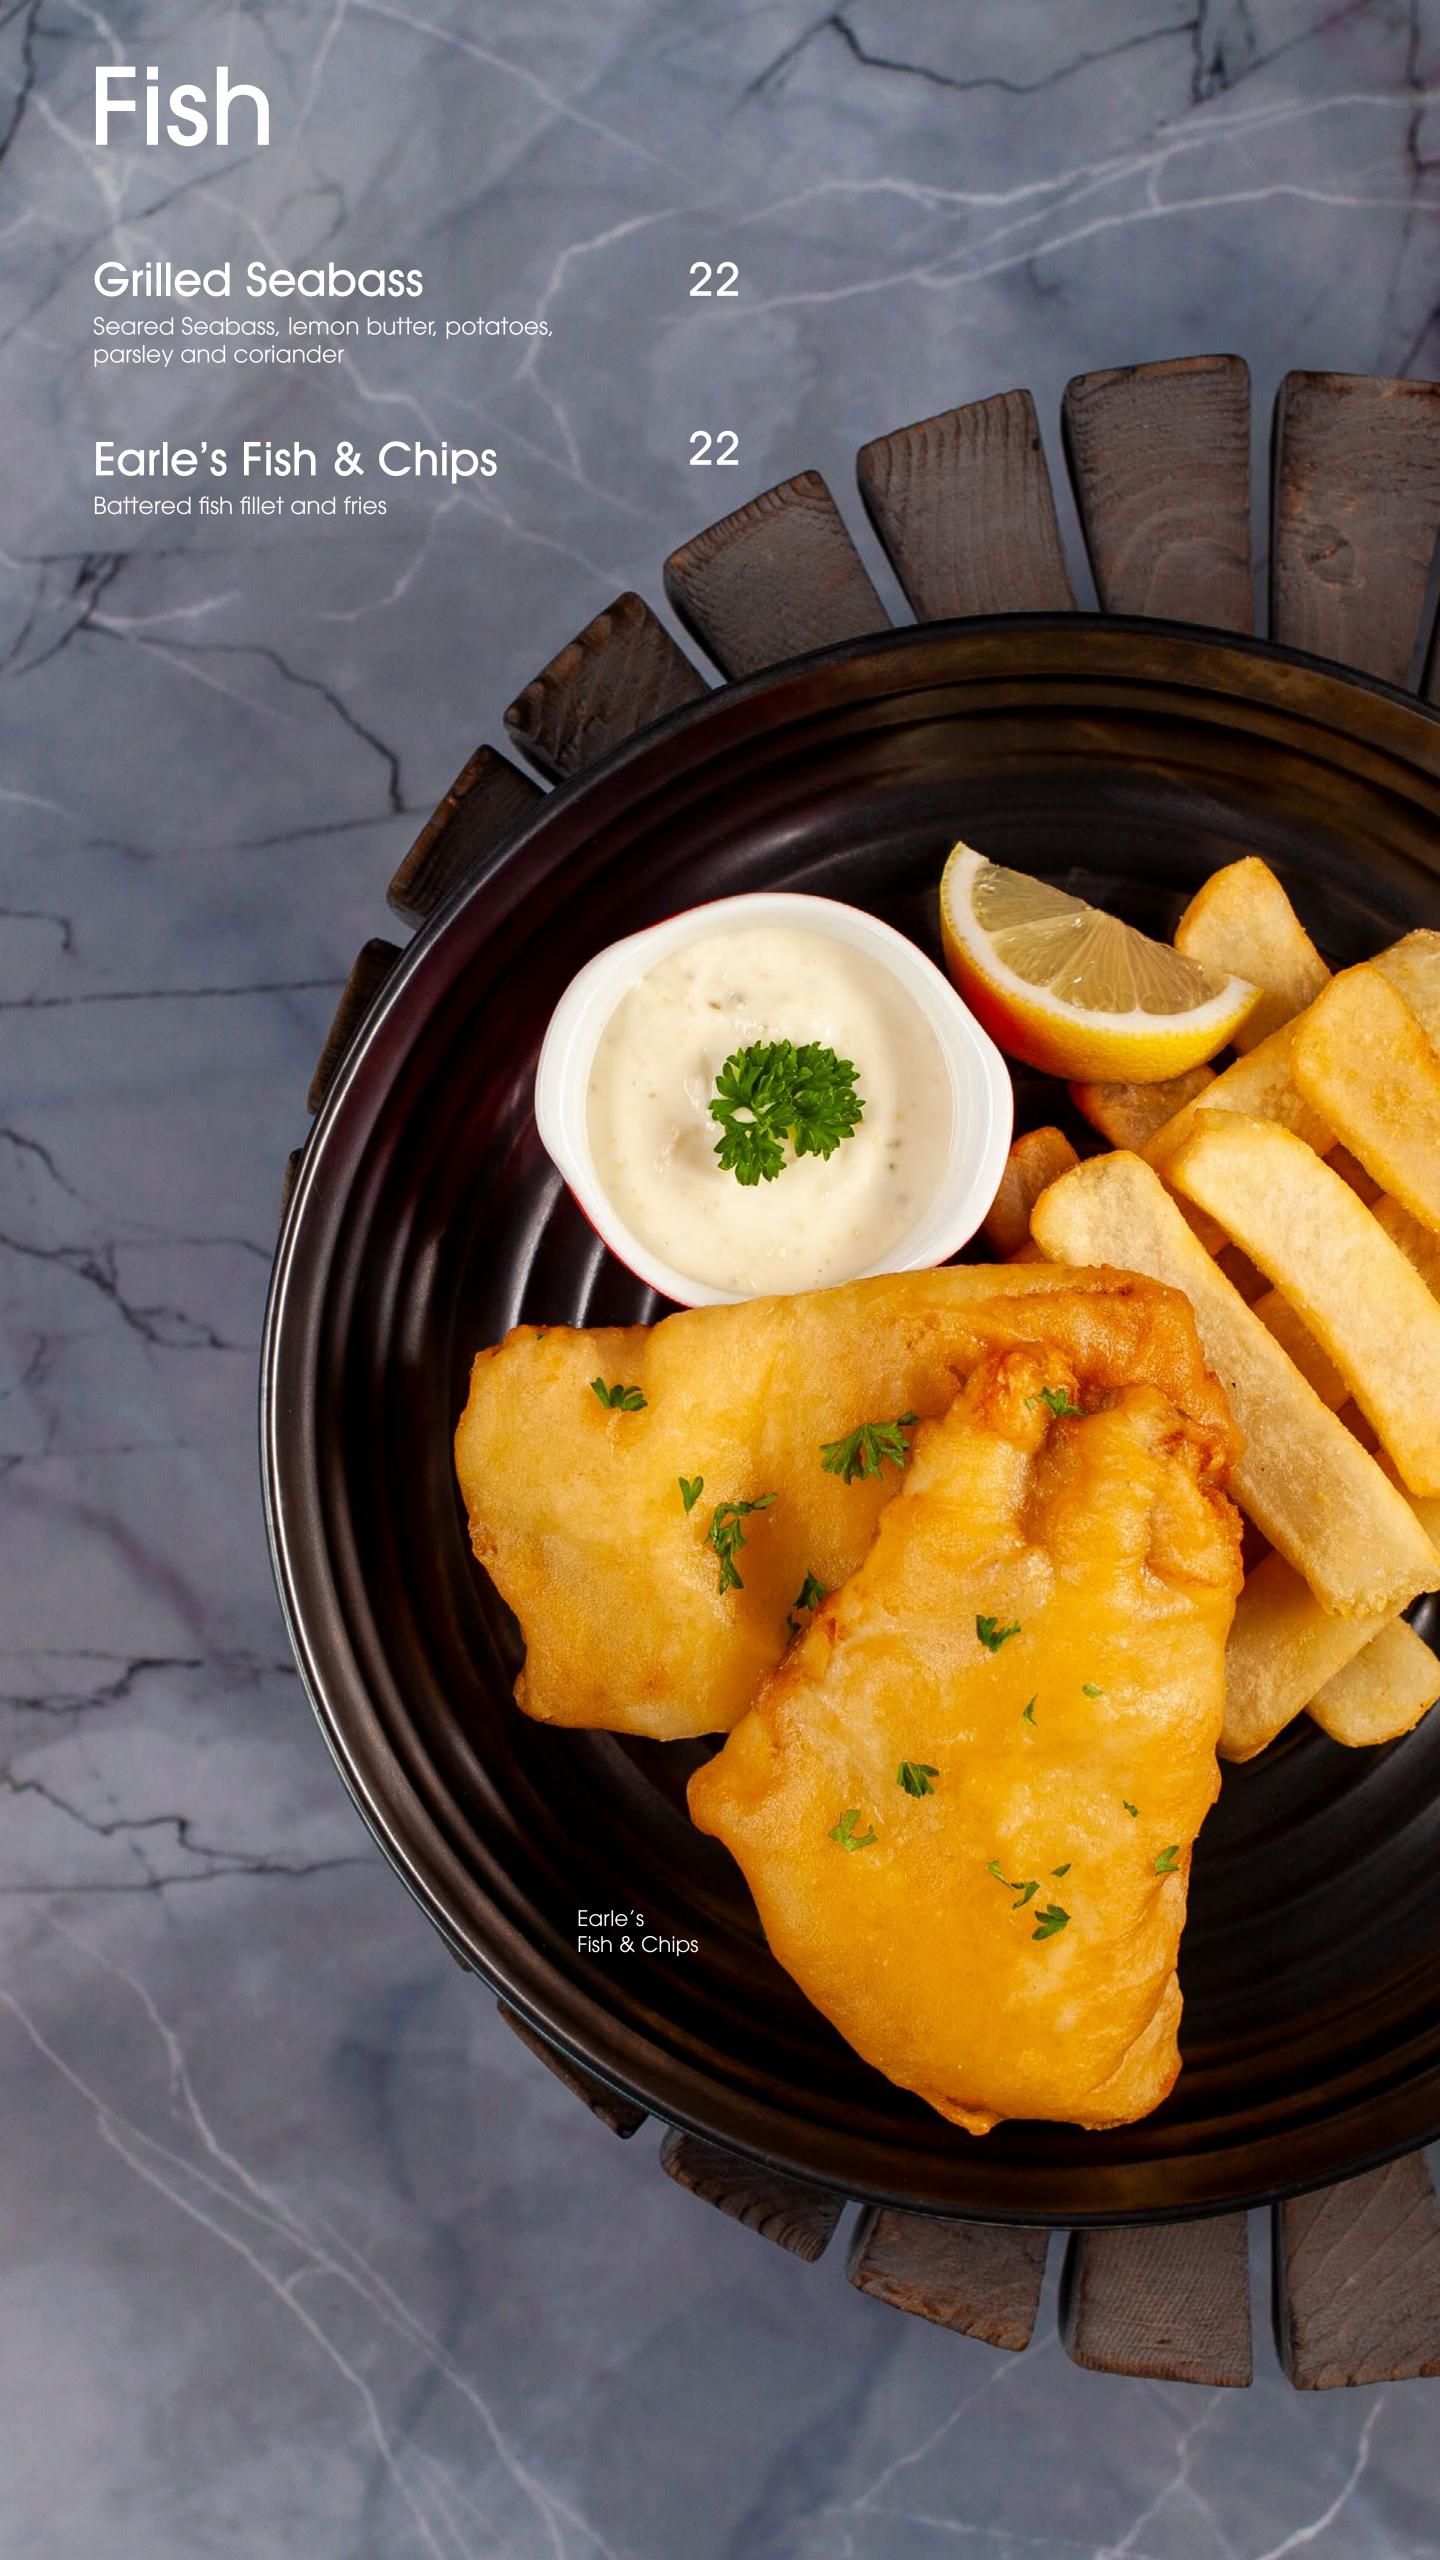

# Appetizers

|   | Sweet Potato Fries Crinkle cut sweet potatoes                                                                                                                                 |      | 10 |
|---|-------------------------------------------------------------------------------------------------------------------------------------------------------------------------------|------|----|
| Š | Chilli Beef Fries  U.S. fries, ground beef, cumin, nacho cheese sauce, kidney beans, ranch sauce and spices                                                                   |      | 14 |
|   | U.S. Fries U.S. Idaho cut potatoes                                                                                                                                            |      | 7  |
| S | Mala Fries U.S. Idaho cut potatoes with Mala seasoning                                                                                                                        |      | 8  |
|   | Seaweed Fries U.S. Idaho cut potatoes with seaweed seasoning                                                                                                                  |      | 8  |
|   | Truffle Fries U.S. Idaho cut potatoes drizzled with truffle                                                                                                                   |      | 11 |
|   | Atomic Wings (4 / 6 pcs) Wings marinated in BBQ sriracha, served with ranch sauce and cucumber sticks                                                                         | 10 / | 15 |
|   | Muscular Mussel Stew  Blue Mussels, chopped onions, parsley, San Marzano tomato paste with herbs and served with a slice of sourdough                                         |      | 14 |
|   | IMPOSSIBLE™ Meat Balls Marinara & Mozzarella IMPOSSIBLE™ meat balls, chopped onions and parsley, San Marzano tomato paste with herbs, shredded mozzarella and parmesan crumbs |      | 16 |
|   | Garlic Butter Sourdough Slice Sourdough with homemade garlic butter spread                                                                                                    |      | 4  |