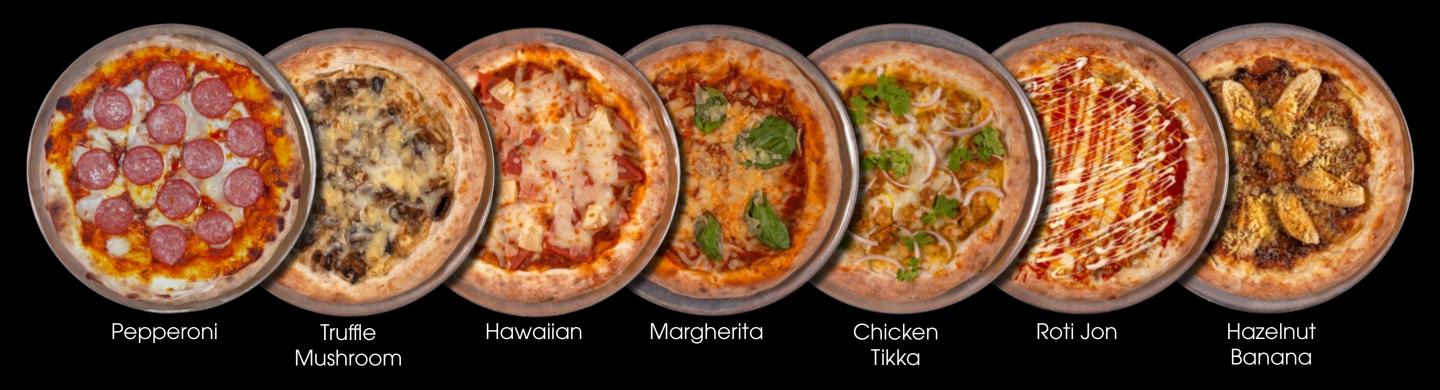

# Hand-Stretched Pizzas

| <b>DIY Pizza</b> Create your own pizza with over 20 choices of toppings                              | from 16 |
|------------------------------------------------------------------------------------------------------|---------|
| Margherita Fresh basil, mozzarella cheese, Earle's special marinara sauce and parmesan cheese        | 16      |
| Hawaiian Chicken ham, pineapple, Earle's special marinara sauce and parmesan cheese                  | 18      |
| Beef Pepperoni Beef Pepperoni, mozzarella cheese, Earle's special marinara sauce and parmesan cheese | 19      |
| Chicken Tikka Chicken Tikka, mozzarella cheese, onions and curry mint yogurt sauce                   | 17      |
| Truffle Mushroom  Button mushrooms, mozzarella cheese, parmesan cream cheese sauce and truffle       | 23      |
| Roti Jon Minced beef, egg omelette crepe, nacho cheese, mayonnaise and BBQ sauce                     | 17      |
| Hazelnut Banana Caramelized banana slices, hazelnut spread and cheddar cheese                        | 15      |