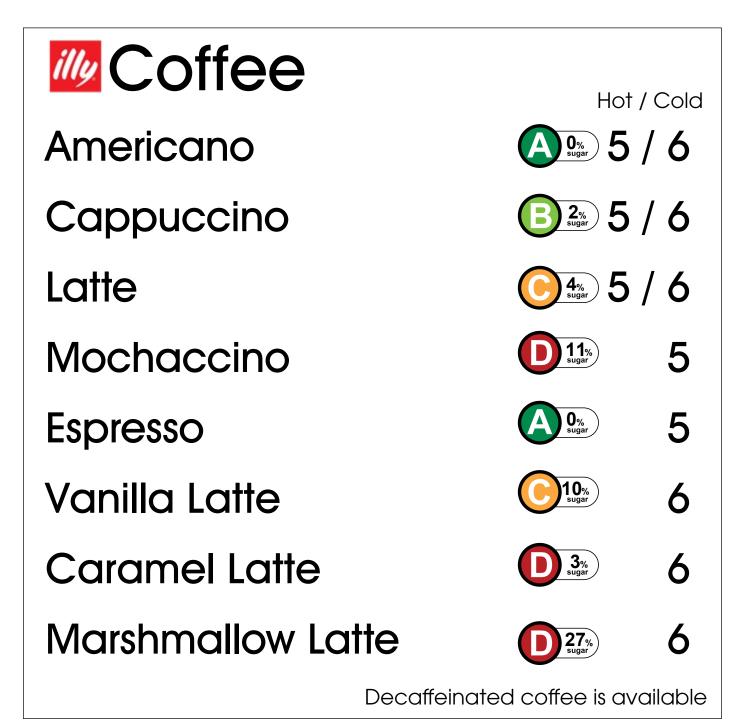

# <u>Beverages</u>

Hot / Cold

**Hot Chocolate** 

Hot Milo

8% sugar

**Iced Milo** 

Cold

5

Iced Lemon Tea

8% sugar

Tea with a twist of lemon Iced Ginger Honey

18% sugar

**Lemon Tea** Iced tea with honey and ginger

7% sugar

5

Apple Juice

Milk

Orange Juice

10% sugar

Root Beer

**Mineral Water** 

Soft Drink

**0**% Coca-Cola® Zero Sugar

**24**% Minute Maid Refresh® Orange