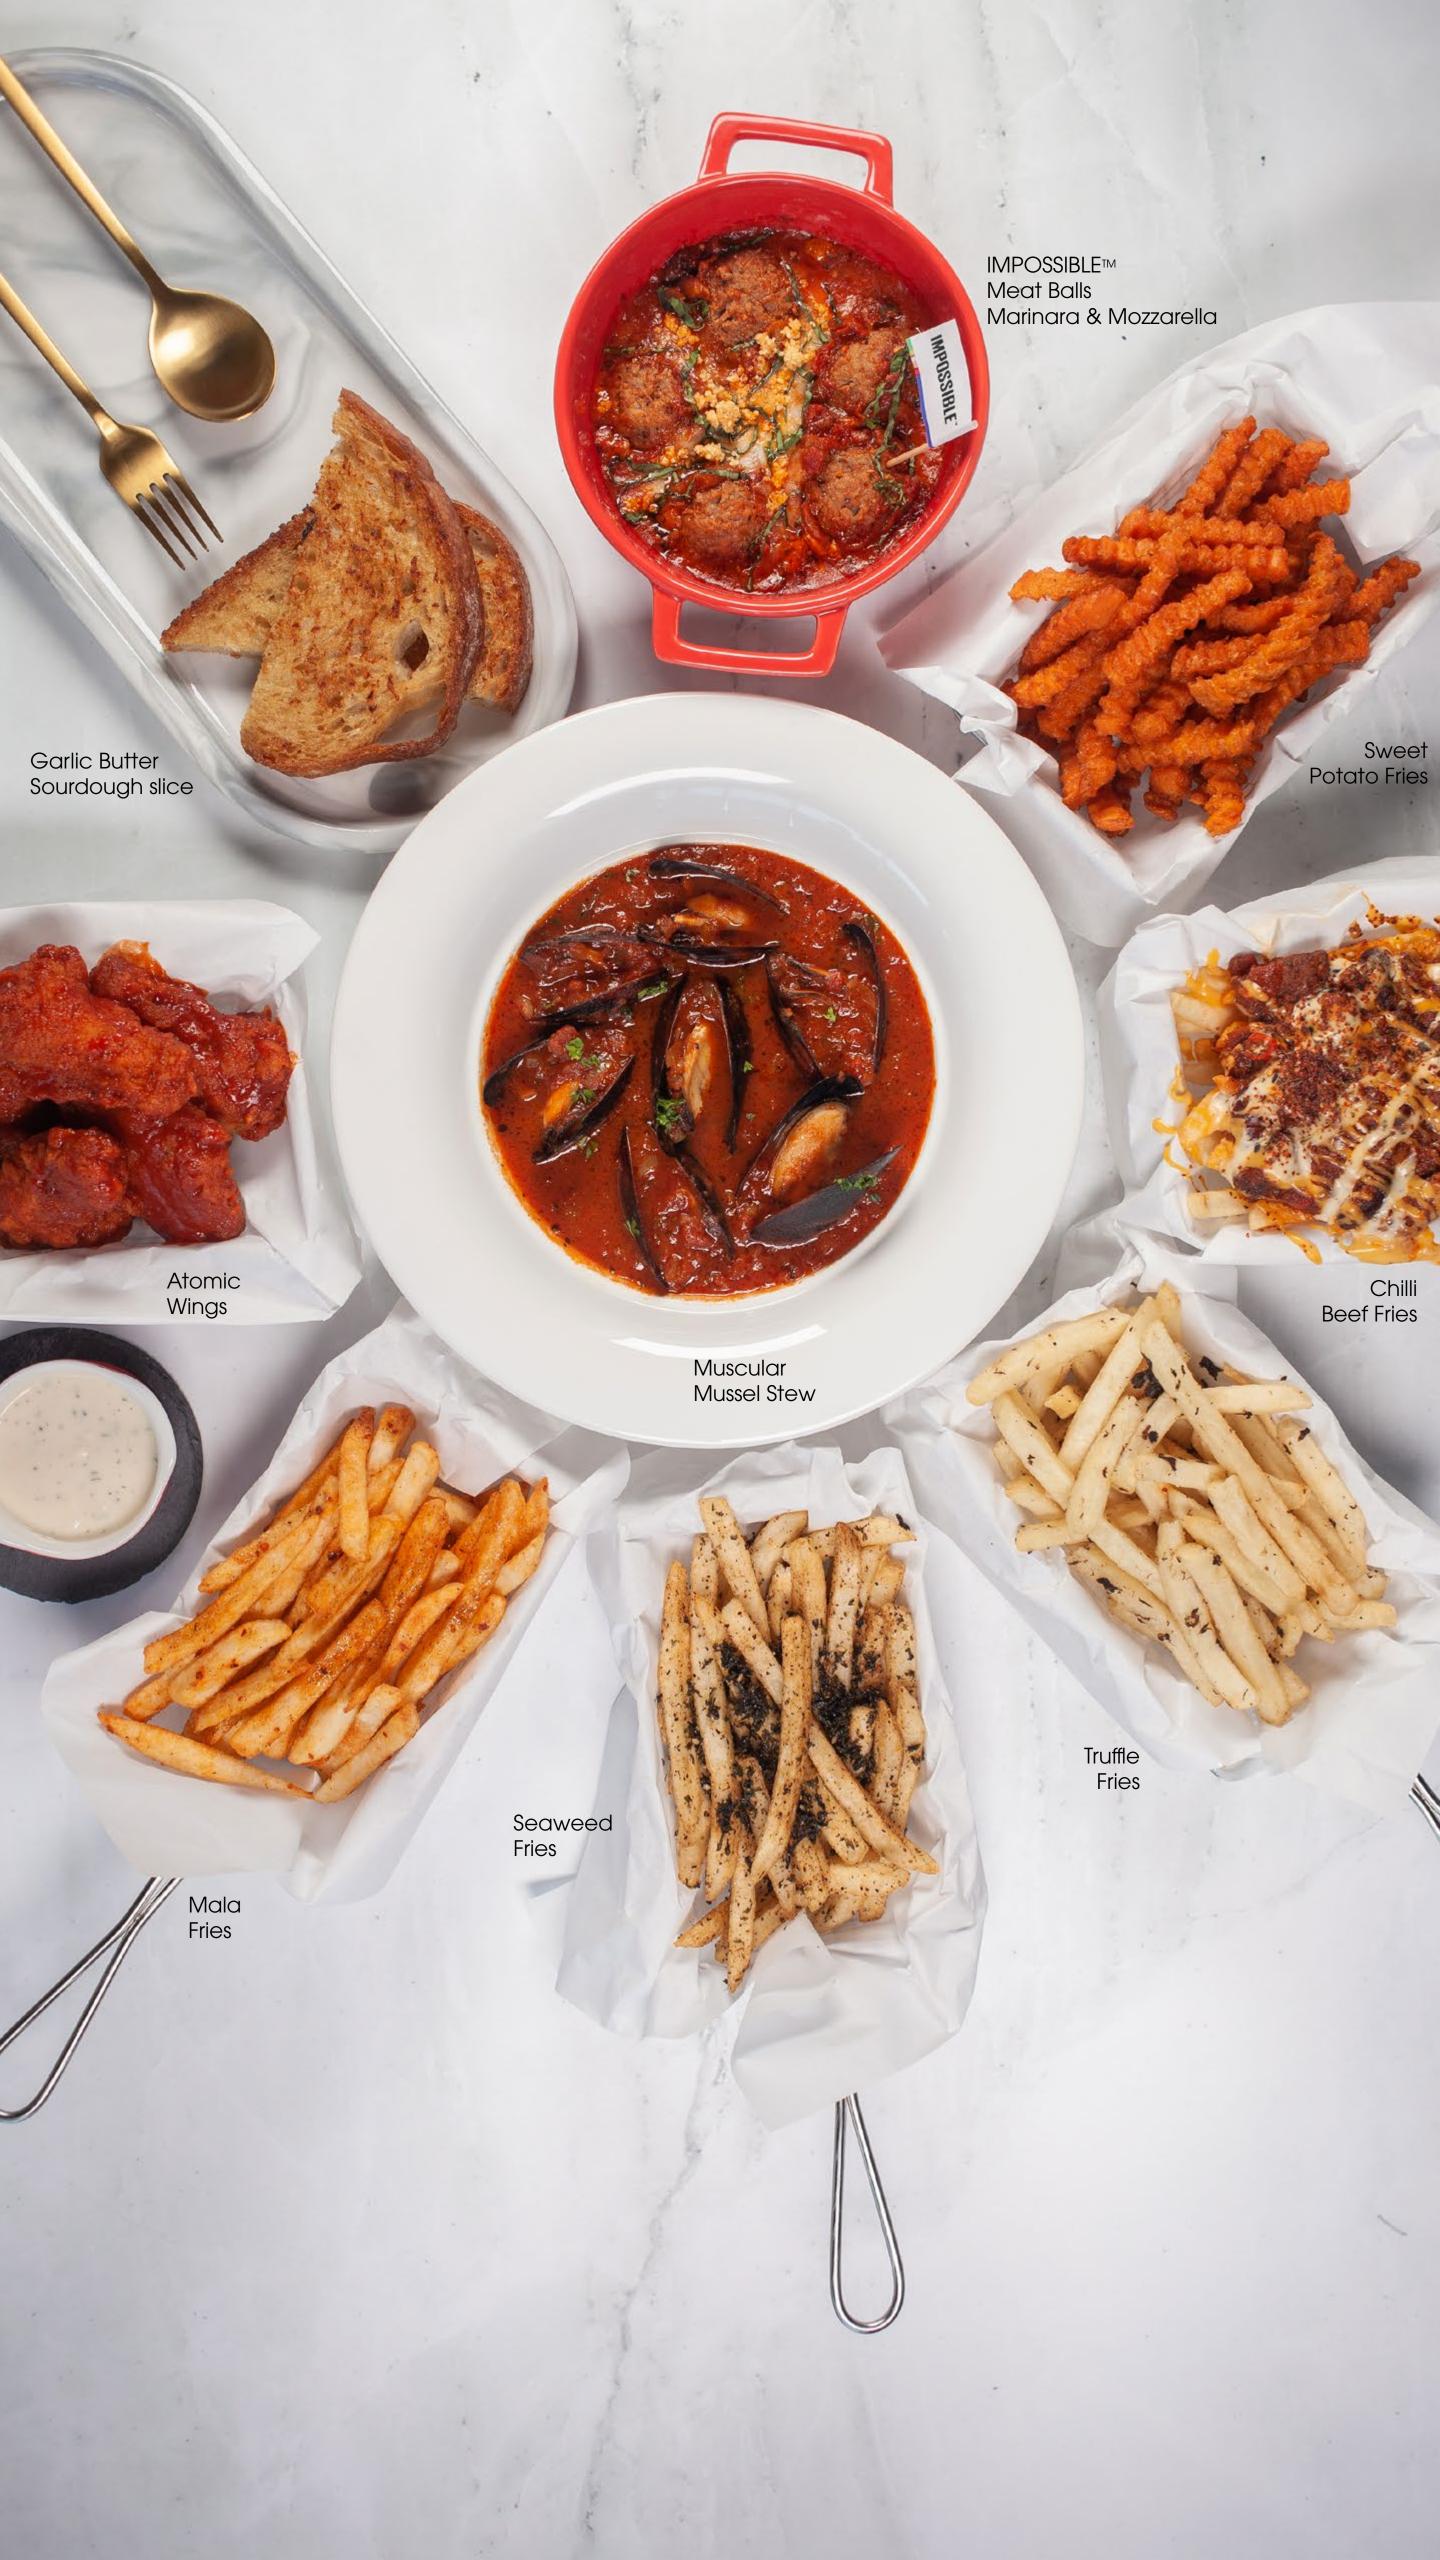

# Appetizers

|   | Sweet Potato Fries Crinkle cut sweet potatoes                                                                                                                                 |      | 10 |
|---|-------------------------------------------------------------------------------------------------------------------------------------------------------------------------------|------|----|
| Š | Chilli Beef Fries  U.S. fries, ground beef, cumin, nacho cheese sauce, kidney beans, ranch sauce and spices                                                                   |      | 14 |
|   | U.S. Fries U.S. Idaho cut potatoes                                                                                                                                            |      | 7  |
| S | Mala Fries U.S. Idaho cut potatoes with Mala seasoning                                                                                                                        |      | 8  |
|   | Seaweed Fries U.S. Idaho cut potatoes with seaweed seasoning                                                                                                                  |      | 8  |
|   | Truffle Fries U.S. Idaho cut potatoes drizzled with truffle                                                                                                                   |      | 11 |
|   | Atomic Wings (4 / 6 pcs) Wings marinated in BBQ sriracha, served with ranch sauce and cucumber sticks                                                                         | 10 / | 15 |
|   | Muscular Mussel Stew  Blue Mussels, chopped onions, parsley, San Marzano tomato paste with herbs and served with a slice of sourdough                                         |      | 14 |
|   | IMPOSSIBLE™ Meat Balls Marinara & Mozzarella IMPOSSIBLE™ meat balls, chopped onions and parsley, San Marzano tomato paste with herbs, shredded mozzarella and parmesan crumbs |      | 16 |
|   | Garlic Butter Sourdough Slice Sourdough with homemade garlic butter spread                                                                                                    |      | 4  |