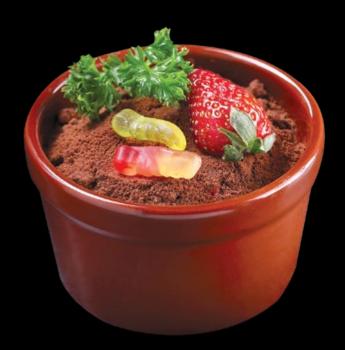

gar

Tea with a twist of lemon Iced Ginger Honey

18% sugar

**Lemon Tea** Iced tea with honey and ginger

7% sugar

5

Apple Juice

Milk

Orange Juice

10% sugar

Root Beer

**Mineral Water** 

Soft Drink





**0**% Coca-Cola® Zero Sugar





**24**% Minute Maid Refresh® Orange

# Kid's Menu

**Kid's Main**Choice of either iced milo, apple or orange juice for every kid's main ordered



Creamy Mushroom Spaghetti
Spaghetti in mushroom, cream and cheesy chicken sausage

Spaghetti Twirlies
Spaghetti and

chicken bolognese sauce



Fish 'N' Chippies
Fish fillet and U.S. fries



Chick 'N' Fries
Breaded chicken strips and U.S. fries



Cheesy Omelette
Omelette and U.S. fries

Kid's Sundae

5



Cheese Monster

Cheese Cookies ice cream sundae



Coit Tower Junior
Chocolate and vanilla sundae



Garden Pot
Chocolate sundae

# Ice Blended

## Peach Razzle

Sweet peach and mint

# Mango Lychee

Fragrant blend of mango and lychee

# Soursop

Blended soursop with a slice of lemon

# Fort Raspberry

Refreshing blend of raspberry and lychee

# **Artillery Strawberry**

Refreshing strawberry blend

# yogen früz.

# Frozen Yogurt

### 20% sugar 7 Fruzer Shake

17% sugar 7

20% sugar

Plain (Vanilla)

Choice of up to 2 Mix-ins

Choice of Mix-in to blend, blueberry, cranberry, lychee, mango raspberry, strawberry

# <u>Yogurt Blends</u>

# Strawberry Cranberry

Strawberries and cranberries blended with low fat vanilla frozen yogurt

# **Zesty Mango**

15% **7** 

Mango and lychee blended with low fat vanilla frozen yogurt

# **Yogurt Smoothies**

# **Berries Merry**

16% **8** 

Berries an