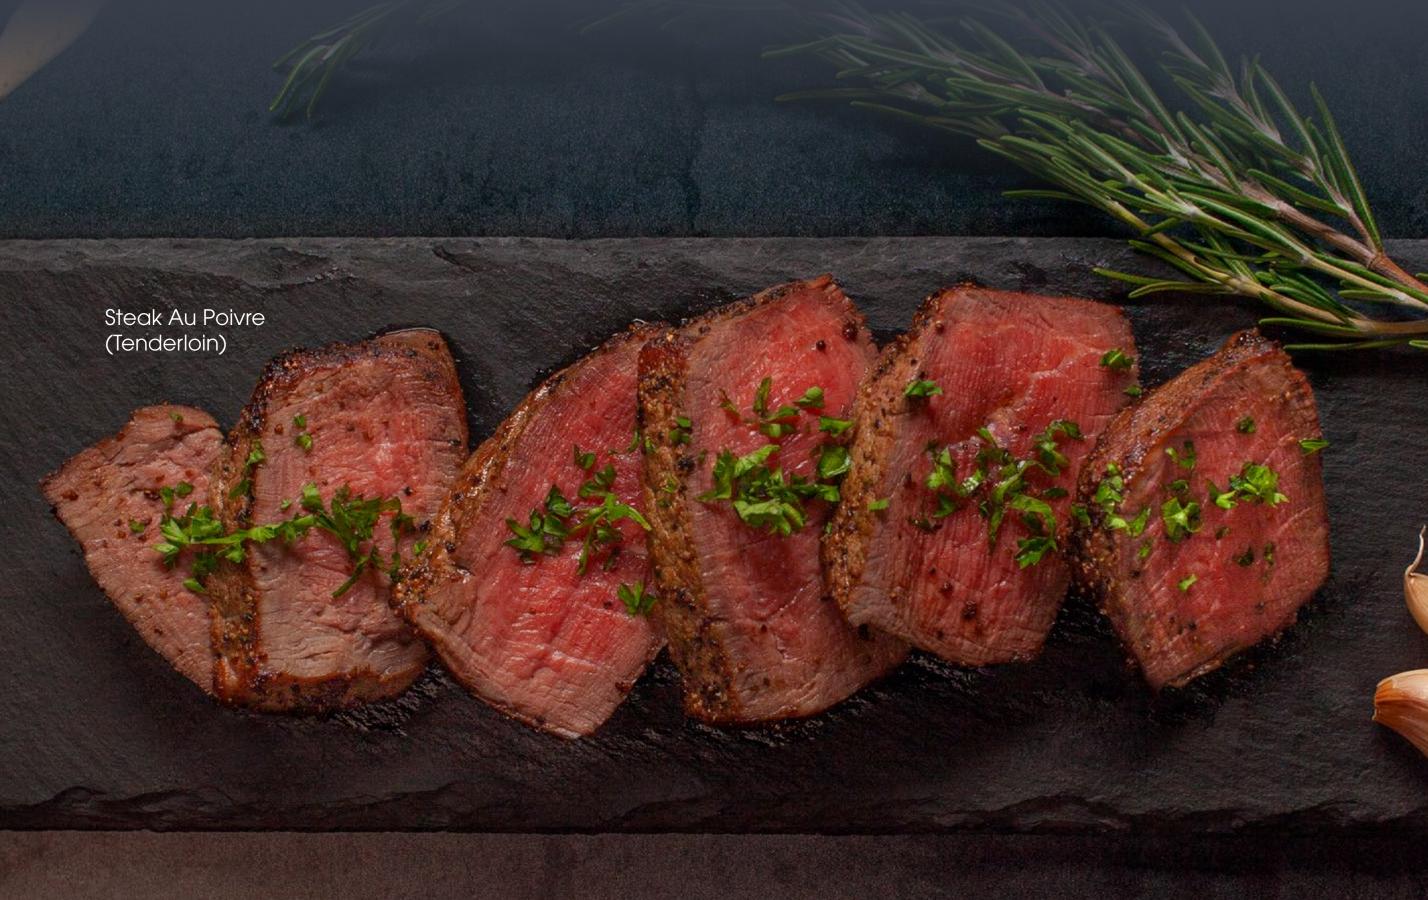

# Steak Au Poivre 200 gm (Served with U.S. Fries)

Tenderloin, crushed pepper corn, parsley, whole grain mustard and fries