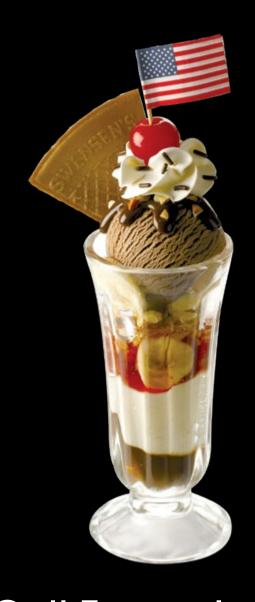

# Sundaes

| Sunaaes                                                                                                   |                                                      |                                                                                                  |                  |
|-----------------------------------------------------------------------------------------------------------|------------------------------------------------------|--------------------------------------------------------------------------------------------------|------------------|
| Banana Split Wild Strawberry, chocolate an strawberry, pineapple, banana                                  | •                                                    | Earlesplanade  Premium Mao Shan Wang ice cream with sea salt gula melaka and coconut cream sauce | <b>14</b>        |
| Firehouse Happy Vanilla, Chocoholic and Wild S strawberry, pineapple and cho                              | / Birthday 12 trawberry gelato,                      | Durian Supreme  Durian gelato, almonds, attap seeds and almon coated wafer                       | 13               |
| Gold Rush Chocolate, mocha gelato, co butterscotch and almonds                                            | 11                                                   | Pistachio Daze  Pistachio gelato, hazelnut wafers, hot fudge and almond coated wafer             | 13               |
| Merri-Mint Mint chip gelato, hot fudge, w                                                                 | 12<br>hipped cream,                                  | For the Love of Lychee  Lychee gelato, lychee fruit and strawberry topp                          | <b>13</b>        |
| chocolate curls and mint leaf  Opera Dark Cho                                                             |                                                      | You Met Your Match-A  Matcha gelato and red beans                                                | 13               |
| Dark chocolate gelato, whipper chocolate fudge, chocolate so Chocolate Crun                               | icks and curls                                       | Mango Fantasy  Mango gelato, vanilla gelato, pineapple toppin slices and peach chunks            | 13<br>ng, banana |
| Chocoholic gelato, hot fudge  Coit Tower  Vanilla and chocoholic gelato                                   | 13                                                   | Cheese Cookie Summit  Cheese cookie gelato, vanilla gelato, cold fudge                           | 13<br>ge and     |
| chocolate curls and almonds  Ring-A-Ding-A-Li                                                             | ng 13                                                | Earthquake Choice of 8 flavors                                                                   | 24               |
| Chocoholic and vanilla gelate whipped cream and chocolat Strawberry Stripe Vanilla, chocoholic and strawb | e curls<br>S 13                                      | Topless 5 Choice of 5 flavors                                                                    | 13               |
| Fried Chicken Ic<br>In a Basket (2pc)                                                                     | 2pc / 4pc<br>e Cream 15 / 2                          | 7 Gelato Crunchie Cones Choice of Classic Vanilla or Choco Pop                                   | 7                |
| Handmade crispy `fried chicke<br>and cookie `bone'                                                        | n', chocolate coating                                | Check with staff for available flavors                                                           |                  |
| Create Your Owr<br>Mix and match 2 gelato/ice cre                                                         |                                                      |                                                                                                  | 10               |
| Ice Cream                                                                                                 |                                                      | _                                                                                                | / Double / 7     |
|                                                                                                           | Rocky Ro<br>ugar Chocolate Sticky Ch<br>Almond Fudge | oad<br>newy Chocolate                                                                            |                  |
| Gelato Cheese Cookies Hazelnu                                                                             | t Matcha Pista<br>Mint Chin                          | chio                                                                                             | / 7              |