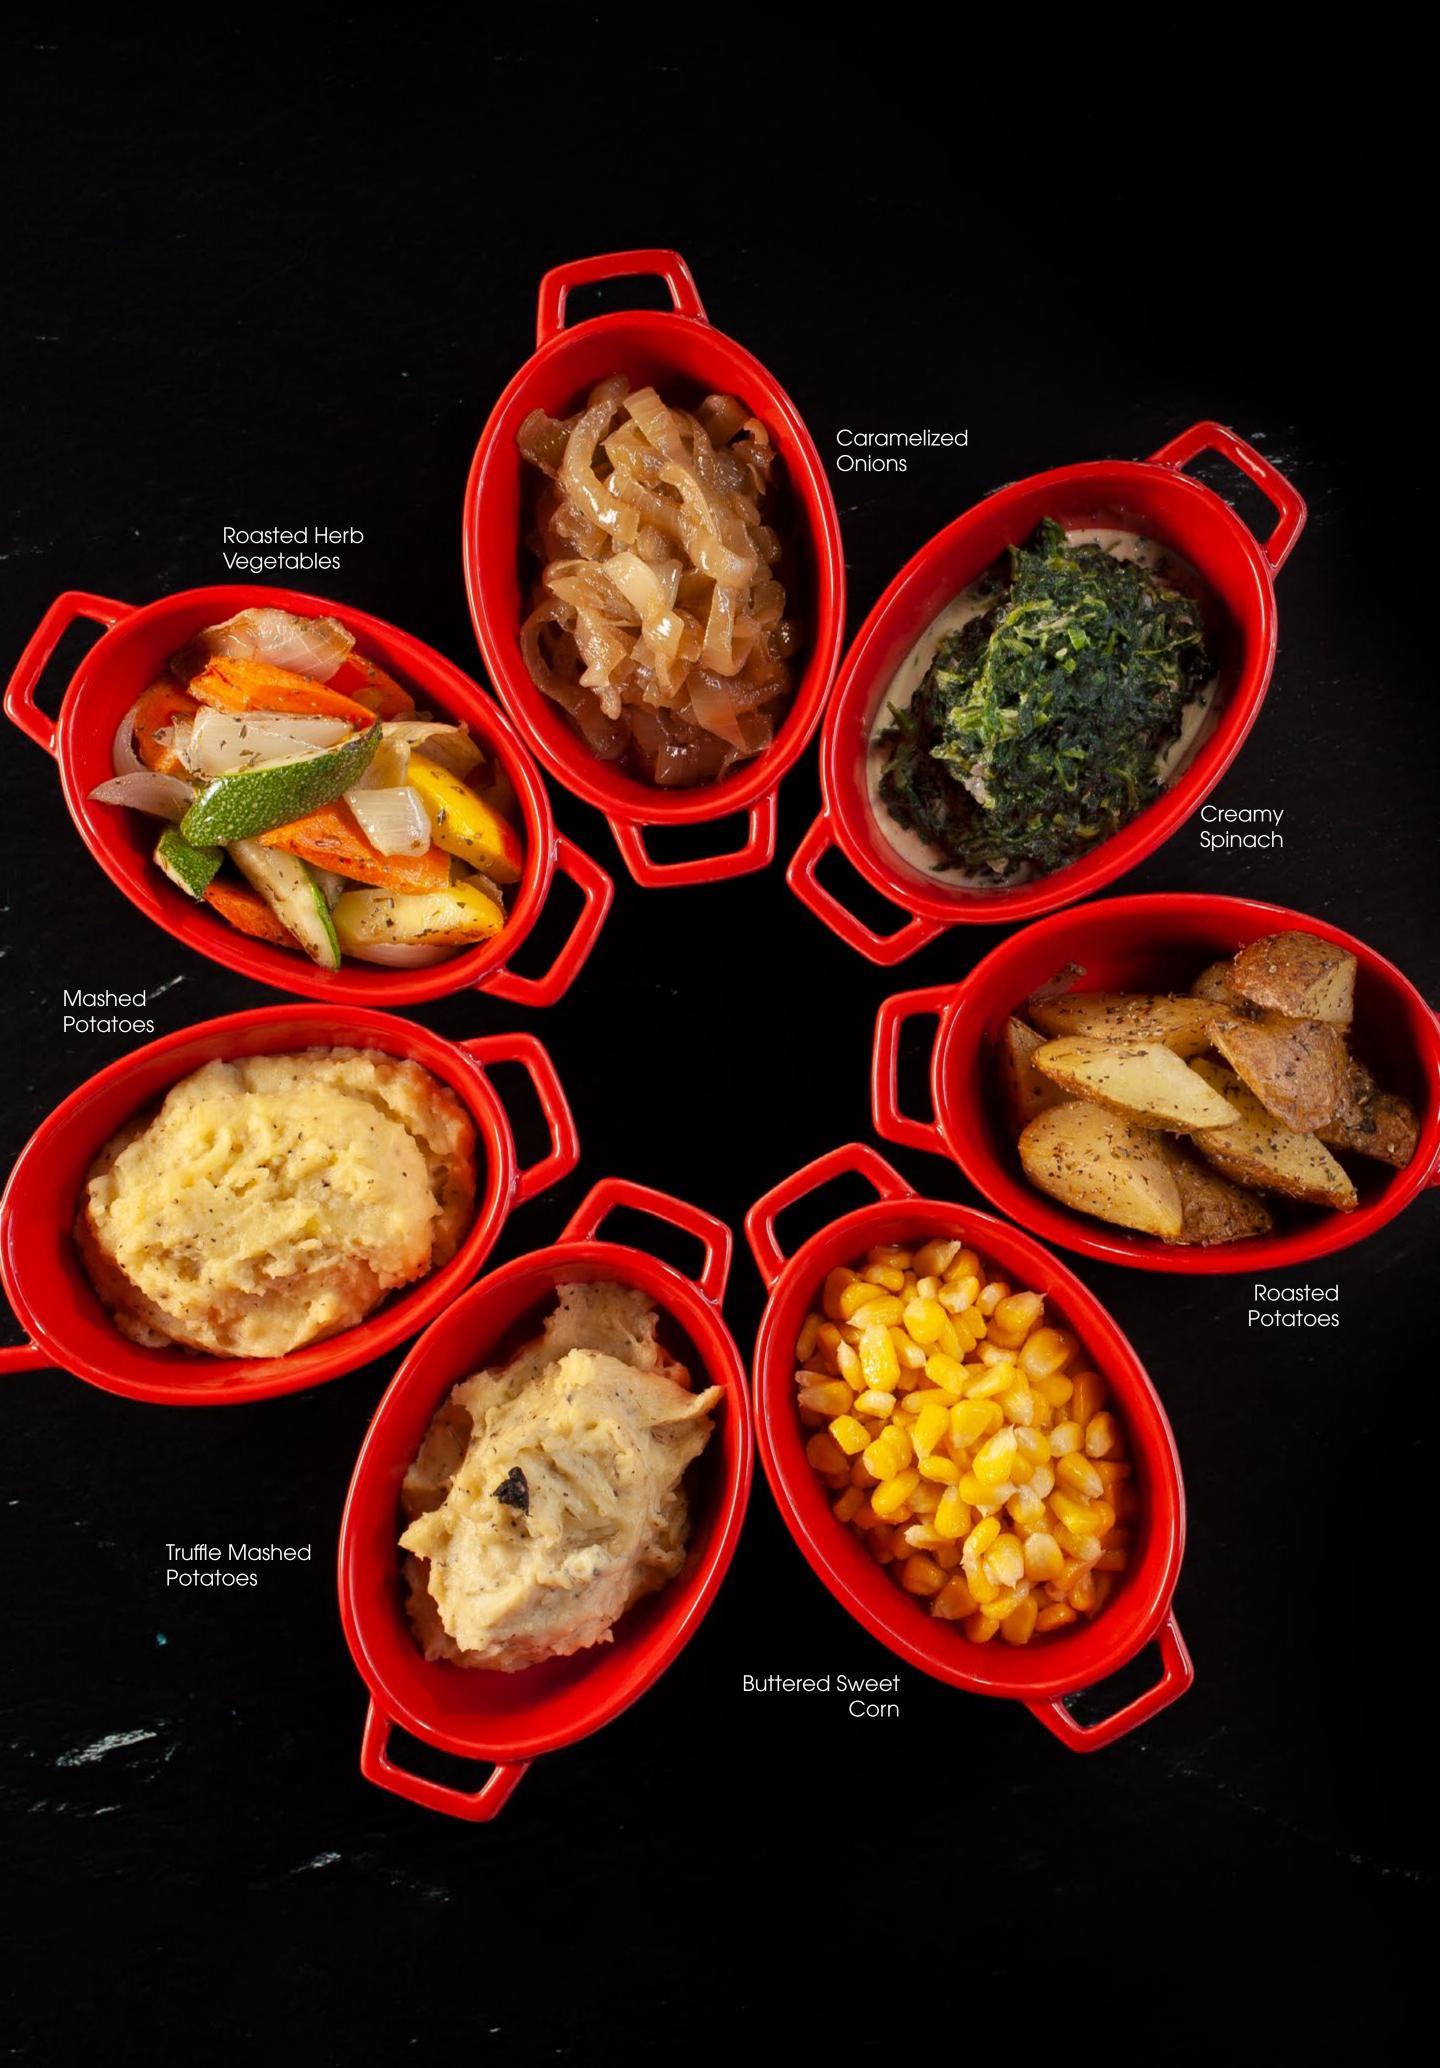

# Sides

| Buttered Sweet Corn     | 3 |
|-------------------------|---|
| Caramelized Onions      | 3 |
| Mashed Potatoes         | 3 |
| Roasted Herb Vegetables | 3 |
| Roasted Potatoes        | 3 |
| Garden Salad            | 3 |
| Baked Beans             | 3 |
| U.S. Fries              | 4 |

# Premium Sides

\*Top up with order of any Beef & Lamb to replace regular sides

|                         |   | Top Up* |
|-------------------------|---|---------|
|                         | 7 | 4       |
| Truffle Mashed Potatoes | 7 | 4       |
| Creamy Spinach          | 4 | 1       |
| Sautéed Mushrooms       | 5 | 2       |