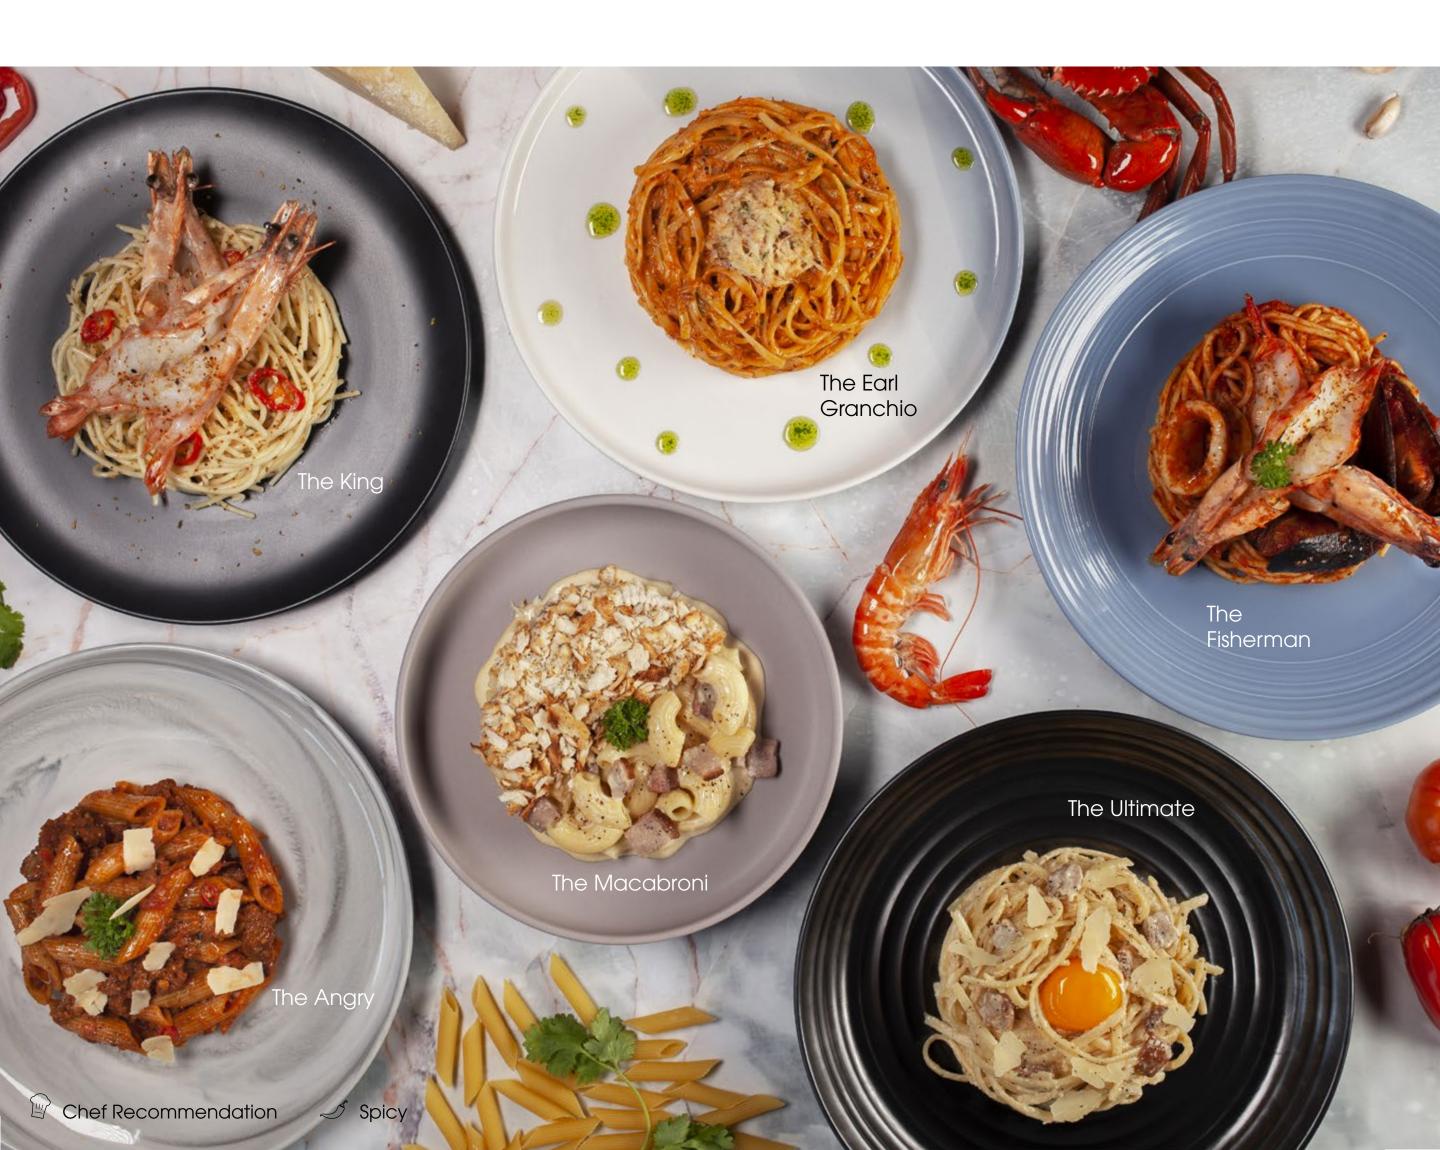

# Pasta

| The King (Aglio Olio) Spaghetti, grilled king prawn, parsley, garlic, chilli padi and flakes                                                                        | 18 |
|---------------------------------------------------------------------------------------------------------------------------------------------------------------------|----|
| The Angry (Arrabiata)  Penne, ground beef, chopped onions and parsley, San Marzano tomato paste with herbs, chilli padi and grated parmesan cheese                  | 18 |
| The Earl Granchio (Al Granchio) Linguine, buttered crab meat, chopped onions, parsley and San Marzano tomato paste with herbs                                       | 20 |
| The Macabroni (Mac & Cheese)  Macaroni pasta, smoked duck, parmesan crumbs,  mozzarella cheese and parsley                                                          | 18 |
| The Fisherman (Marinara) Spaghetti, chopped onions and parsley, San Marzano tomato paste with herbs, grilled king prawns with chilli flakes, blue mussels and squid | 19 |
| The Ultimate (Carbonara) Linguine, smoked duck, grated parmesan cheese and egg yolk                                                                                 | 18 |