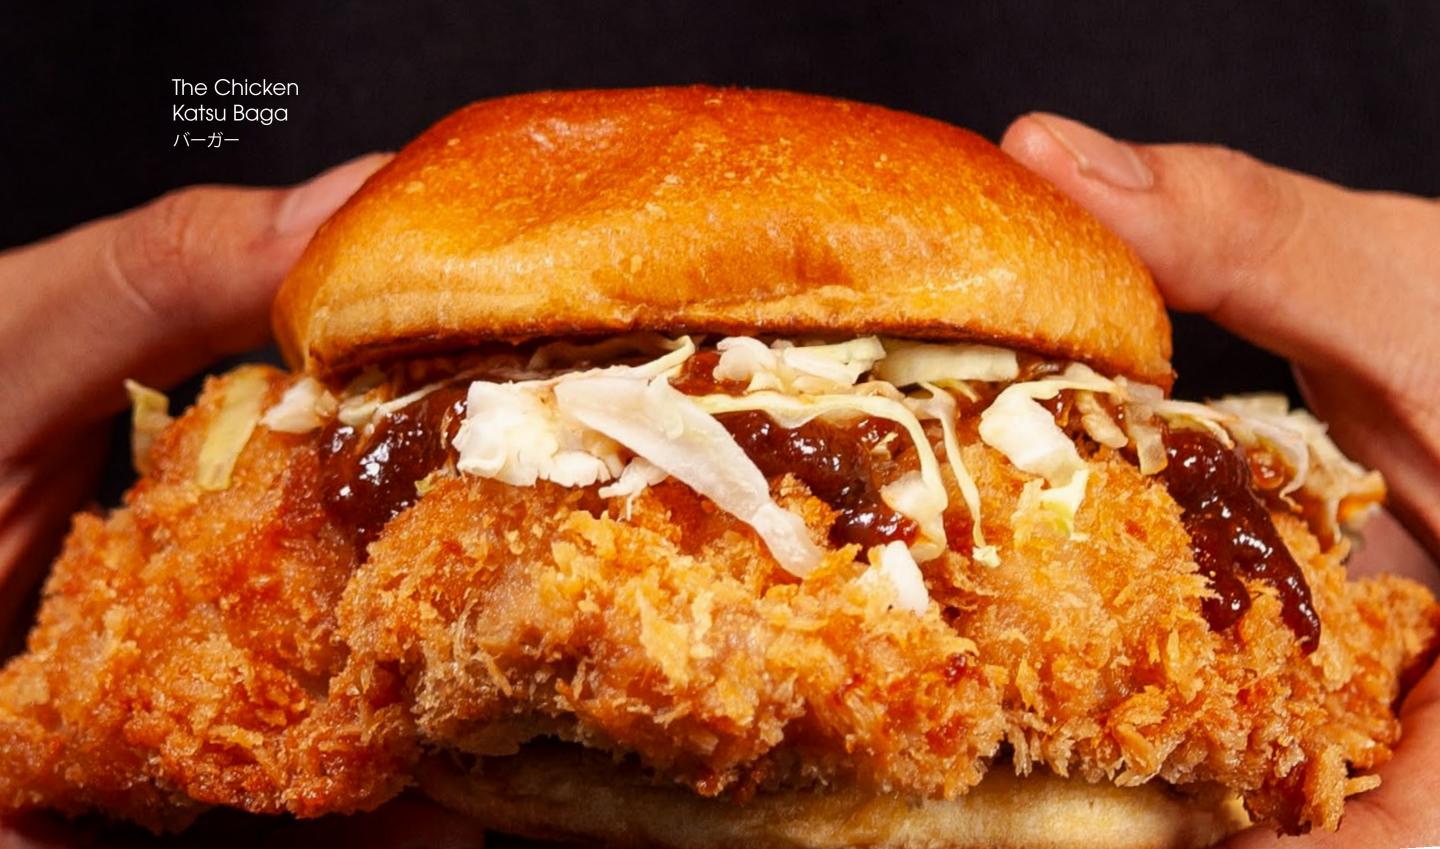

# The Earle's IMPOSSIBLE™ Burger 17 Brioche bun, IMPOSSIBLE™ patty, butter lettuce, sliced tomatoes, sliced red onion rings, sliced gherkins, sliced jack cheese and fries The Chicken Katsu Baga バーガー 18 Brioche bun, chicken leg, julienne cabbage, fresh crumbs and fries (sauce contains beef jus) The Fish Burger (Single / Double) 18 / 22 Brioche bun, butter lettuce, fish fillet, lemon, tartar sauce, crushed seaweed and fries The Beef Katsu Baga バーガー 19 Brioche bun, beef patty, julienne cabbage, fresh crumbs and fries The Atlantic Burger 33 Brioche bun, butter lettuce, cod fish, lemon, tartar sauce,