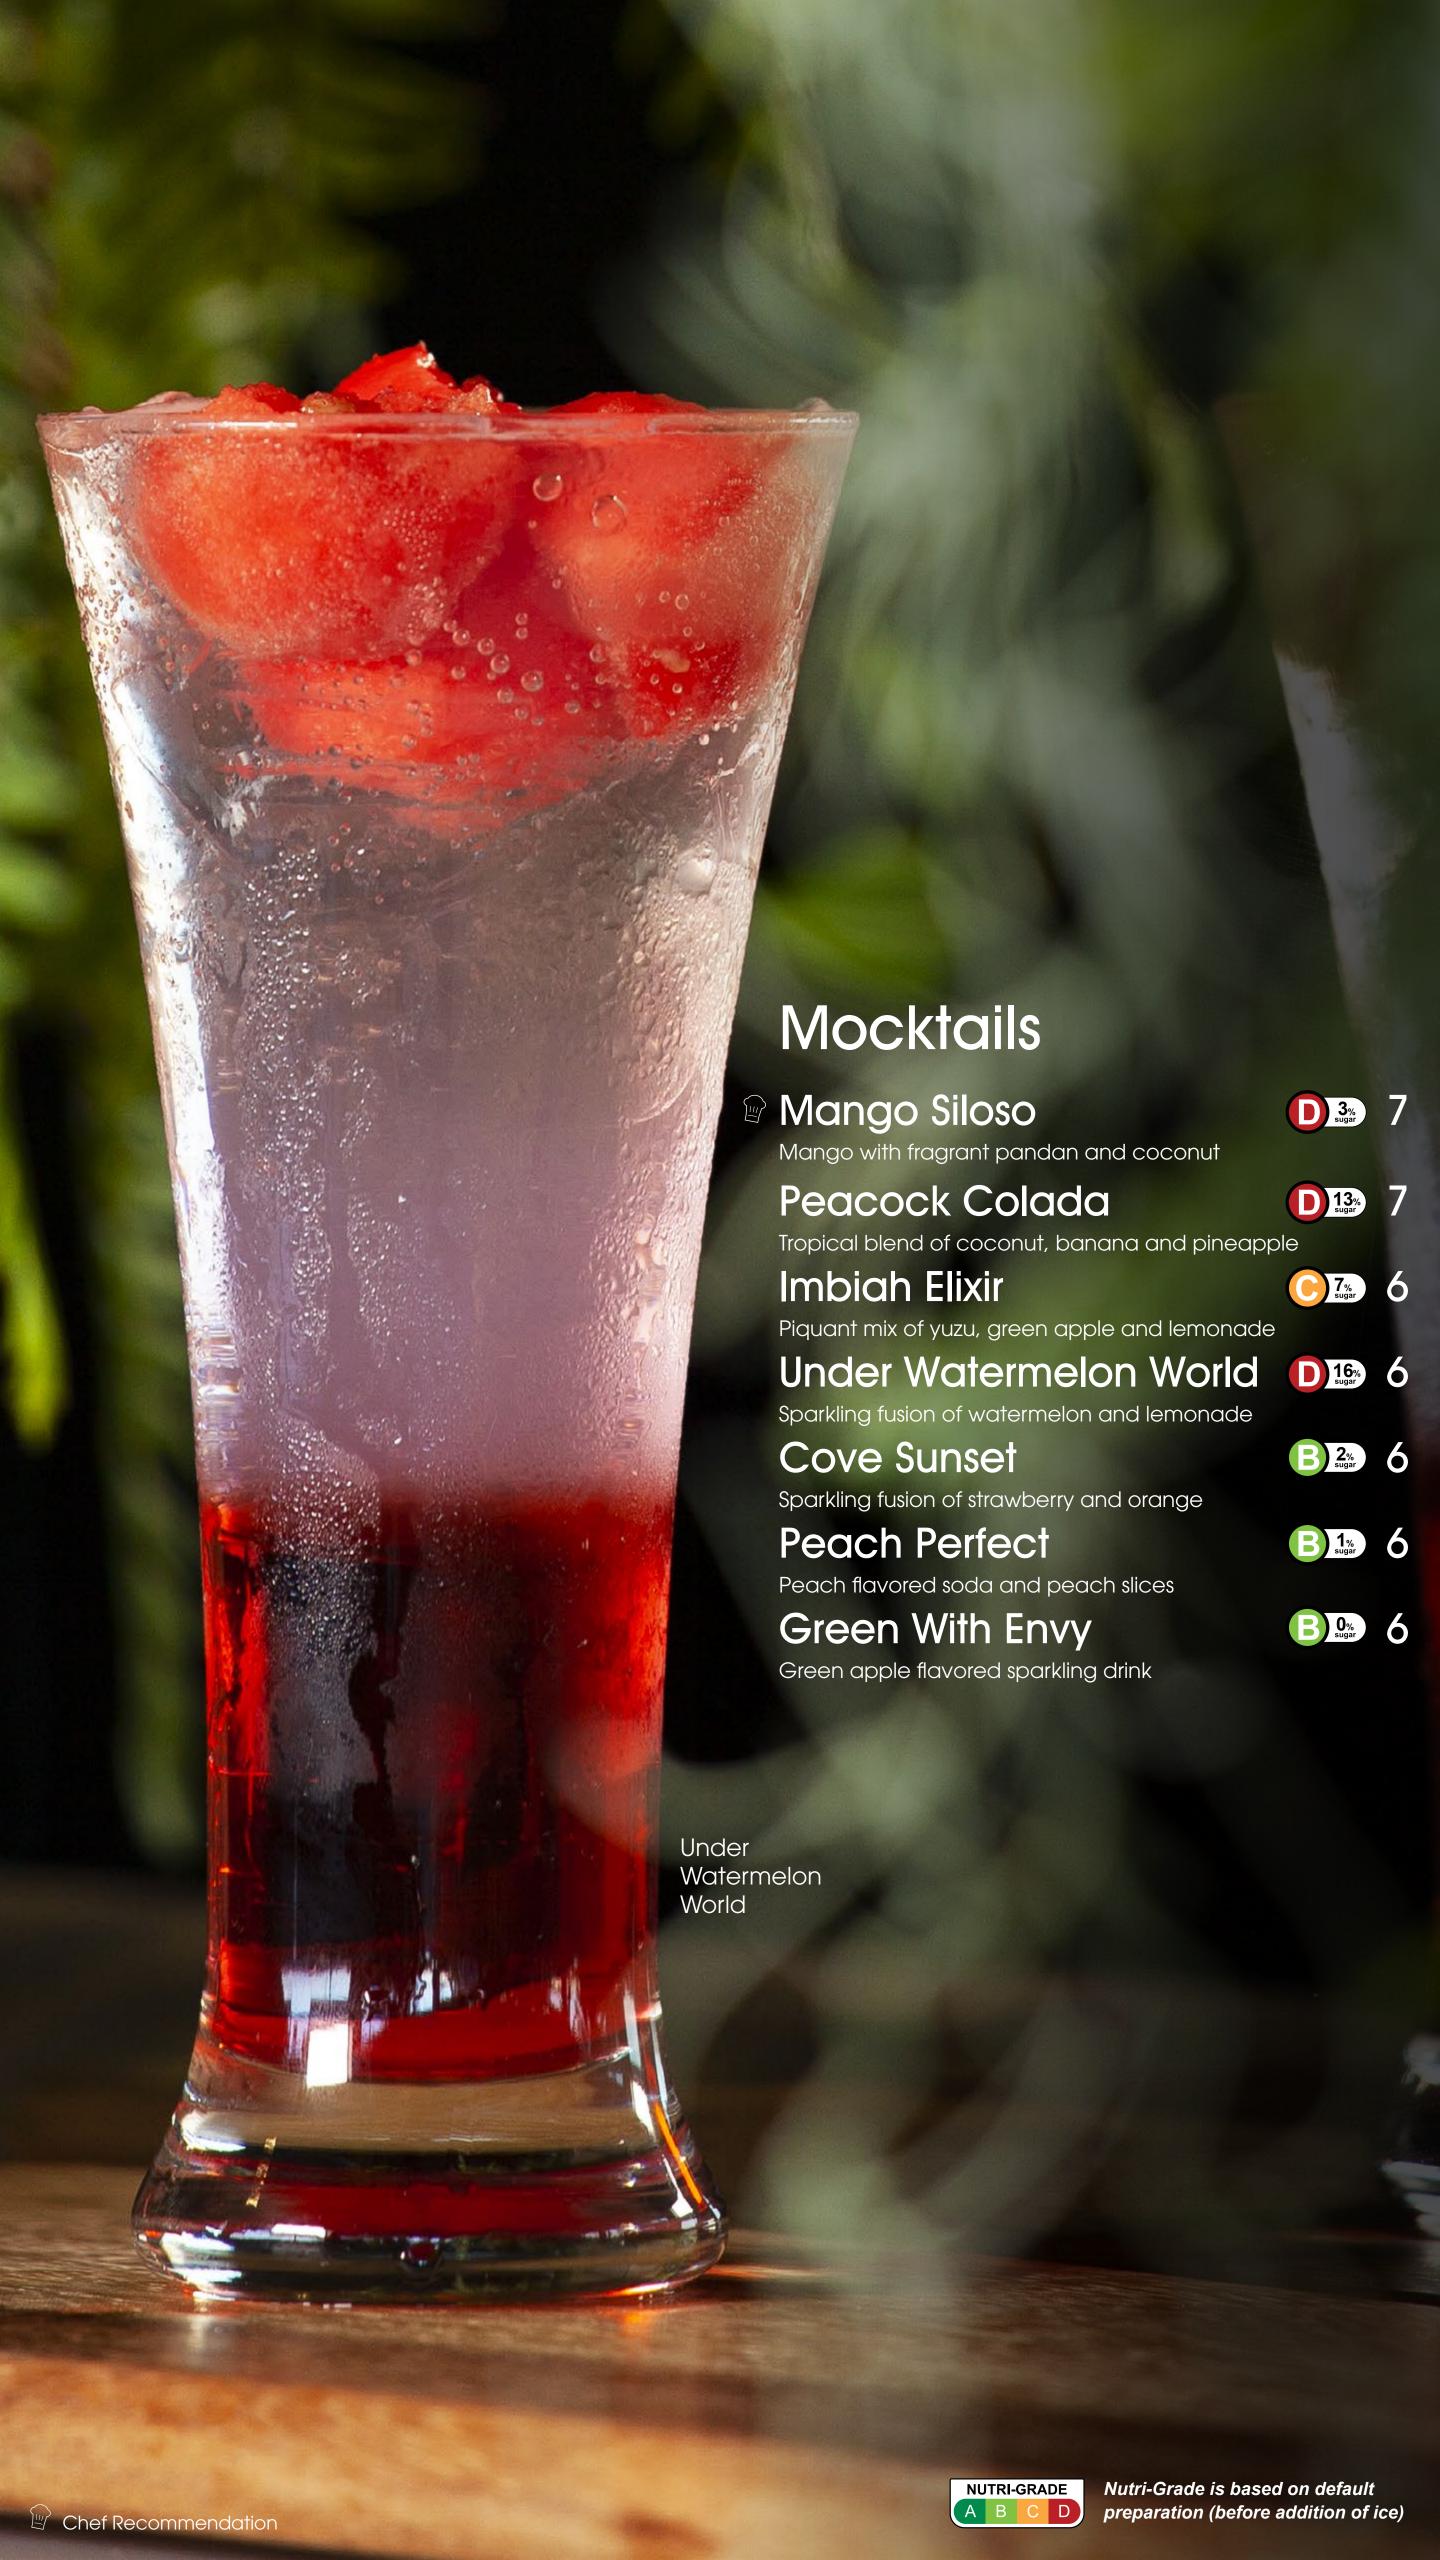

Iced Lemon Tea

8% sugar

Tea with a twist of lemon Iced Ginger Honey

18% sugar

**Lemon Tea** Iced tea with honey and ginger

7% sugar

5

Apple Juice