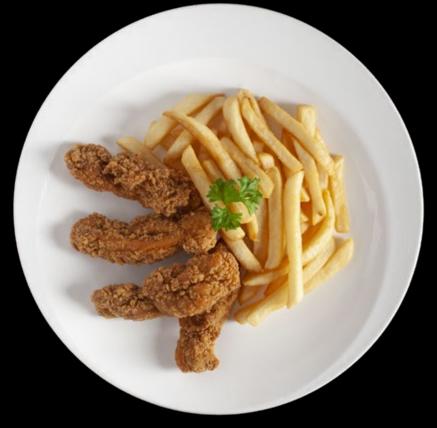

chicken bolognese sauce

Fish 'N' Chippies
Fish fillet and U.S. fries

Chick 'N' Fries
Breaded chicken strips and U.S. fries

Cheesy Omelette
Omelette and U.S. fries

Kid's Sundae

5

Cheese Monster

Cheese Cookies ice cream sundae