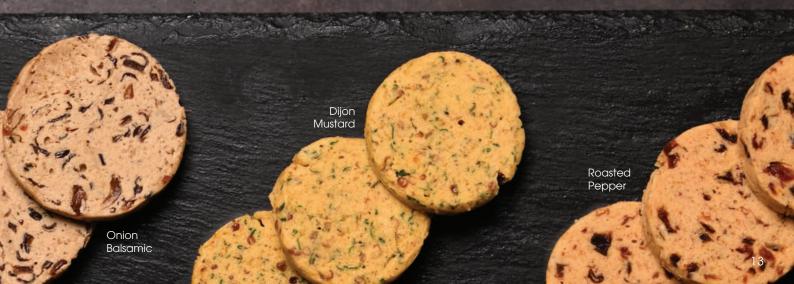

## Earle's Butter

Earle's compound butter is a mixture of softened butter combined with various aromatic ingredients. Our butter features the robust tang of Dijon Mustard, savory sweetness of Onion Balsamic, and the smoky richness of Roasted Pepper.

Butter will be flamed and served melted atop the steak, releasing a tantalizing aroma that adds a dimension to the flavor of the meat.