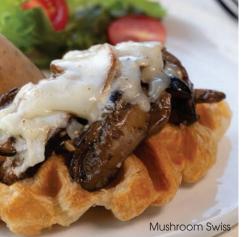

#### Mushroom Swiss

Freshly made croffle, sautéed mushrooms, mozzarella and grilled chicken chipolata