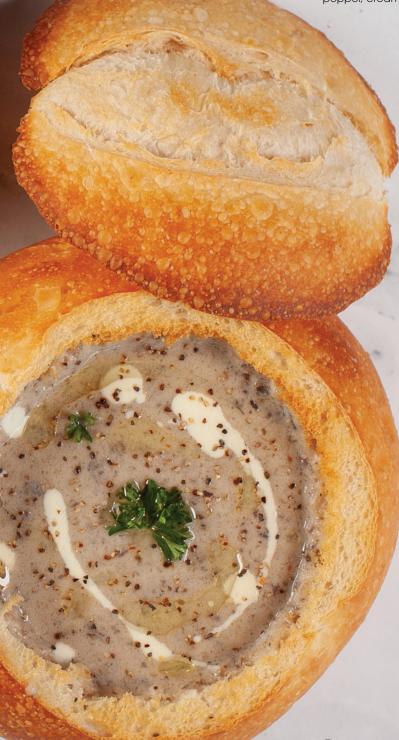

### SOUPS

Seafood Chowder
Garlic Butter Sourdough Slice /
Bread Bowl

14/17

Clams, halved mussels, smoked duck & turkey bacon flakes and tuber vegetables

Truffle Mushroom Soup
Garlic Butter Sourdough Slice /
Bread Bowl

13/16

Blended assortment of mushrooms, crushed black pepper, cream, parsley and truffle oil

Truffle Mushroom Soup with Bread Bowl