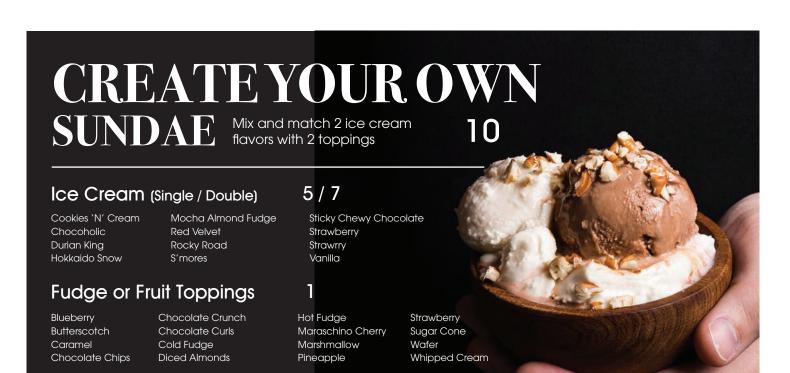

| 7  |
|          | Ice Cream Cake (per slice) Check with staff for available flavors                                                          | 7  |

## CAKES

| Cheesecake Served with a scoop of Strawrry Ice Cream             | 13        |
|------------------------------------------------------------------|-----------|
| Oreo Cheesecake Served with a scoop of Cookies 'N' Cream Ice Cre | 13<br>eam |
| Carrot Cake Served with a scoop of Vanilla Ice Cream             | 13        |
| Chocolate Fudge Served with a scoop of Rocky Road Ice Cream      | 13        |
| Tira-Miss-U                                                      | 13        |

13

Served with a scoop of Vanilla Ice Cream

Served with a scoop of Rocky Road Ice Cream

Mocha Royale









### SHAKES & FLOATS

| Malted Milk Shake Float Vanilla ice cream, milk shake and malt powder | 9 | 18%                 |
|-----------------------------------------------------------------------|---|---------------------|
| Malted Milk Shake Milk shake blended ice cream and malt powder        | 8 | 14 <sub>%</sub>     |
| Malted Super Shake Milk shake blended ice cream with fudge            | 8 | 18 <sub>%</sub>     |
| Milk Shake Float<br>Vanilla ice cream and milk shake                  | 8 | 10%<br>sugar        |
| Milk Shake Milk shake blended ice cream                               | 7 | 15%<br>sugar        |
| Piced Chocolate Float Chilled chocolate and chocolate ice cream       | 7 | <b>D</b> 22%, sugar |
|                                                                       |