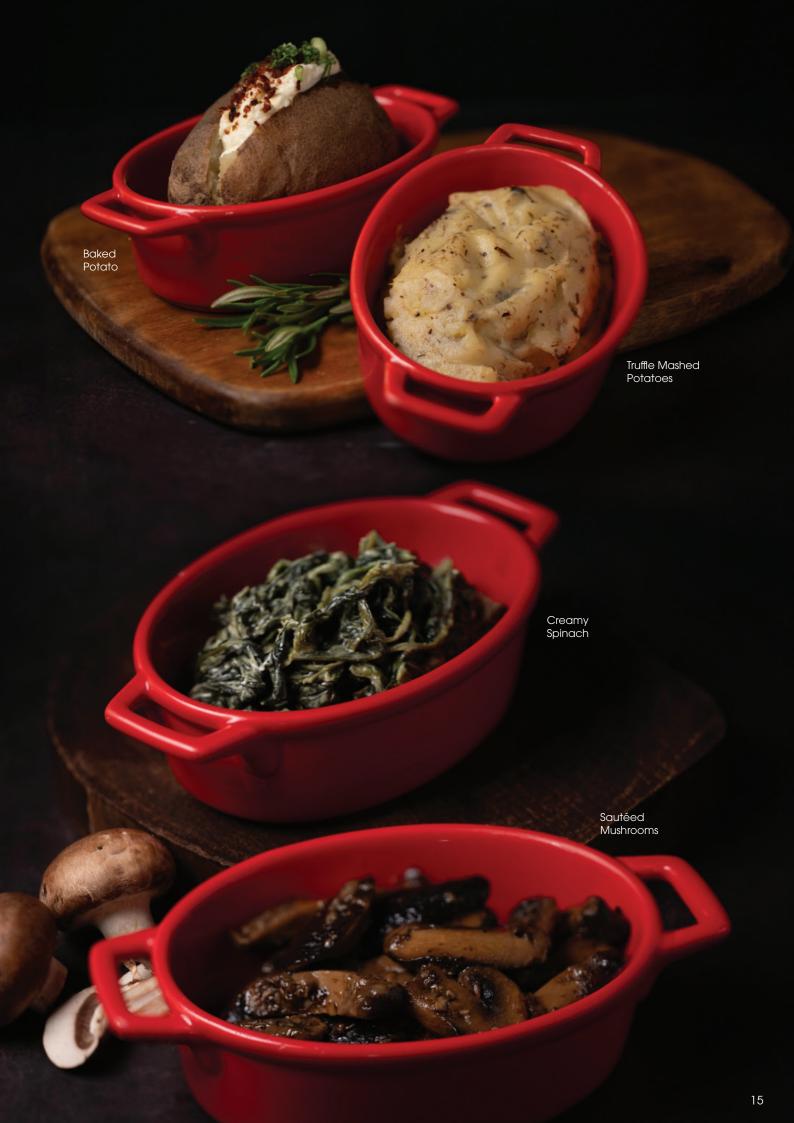

### CLASSIC SIDES

| Baked Beans        | 3 |
|--------------------|---|
| Caramelized Onions | 3 |
| Golden Fries       | 4 |

# PREM**T**UM SIDES

|                           |   | - |  |
|---------------------------|---|---|--|
| □ Truffle Mashed Potatoes | 7 | 4 |  |
| Creamy Spinach            | 4 | 1 |  |
| Sautéed Mushrooms         | 5 | 2 |  |
| Baked Potato              | 5 | 2 |  |

\*Top up with order of any Beef & Lamb to replace classic sides