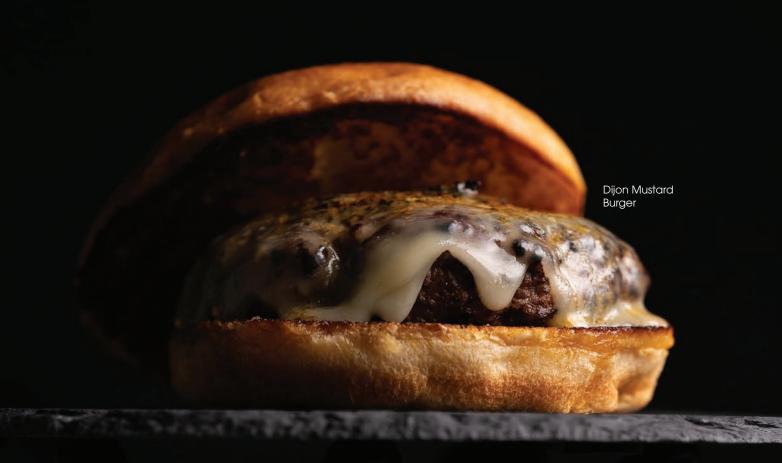

### Dijon Mustard Burger

Brioche bun, dijon mustard butter, beef patty, sliced jack cheese, sautéed mushrooms and fries