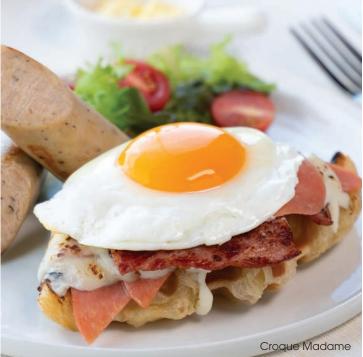

### © Croque Madame

Freshly made croffle, turkey bacon, chicken ham, sunny side up, mozzarella, béchamel sauce and grilled chicken chipolata

10

11

13

Chef Recommendation

11