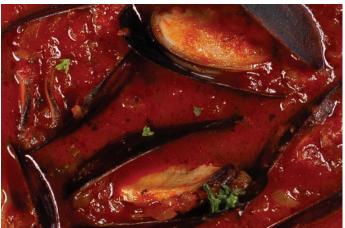

12 Grilled Assorted Vegetables Leek, onion, red capsicum, baby carrots

and corn on the cob

11 **Truffle Fries** Lightly battered fries drizzled with truffle

|   | and turkey bacon bits                                                                                                        |    |
|---|------------------------------------------------------------------------------------------------------------------------------|----|
| Š | Muscular Mussel Stew Blue Mussels, onions, parsley, San Marzano tomato paste with herbs and served with a slice of sourdough | 14 |
|   | Seaweed Fries Lightly battered fries with seaweed seasoning                                                                  | 8  |
|   | Garlic Butter Sourdough Slice Sourdough with homemade garlic butter spread                                                   | 4  |
|   | Golden Fries Lightly battered fries                                                                                          | 7  |