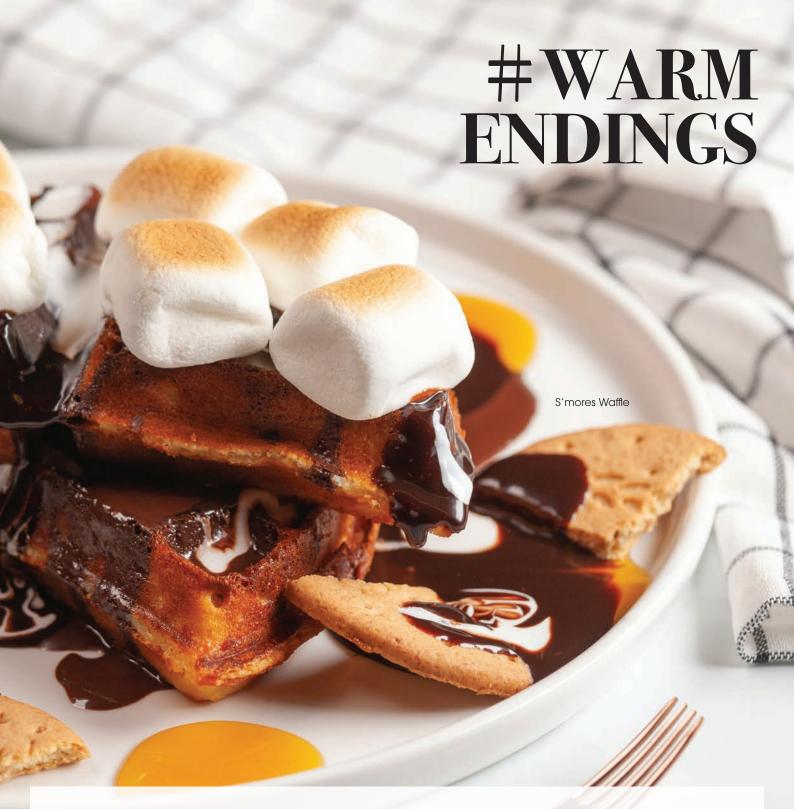

#### Peachy Summer Ricotta Cheese Pancake

Ricotta pancake served with sliced strawberries, peaches, bananas and maple syrup

S'mores Waffle
Freshly made waffle, torched marshmallows with sauce, chocolate cold fudge, digestive crumbs and butterscotch