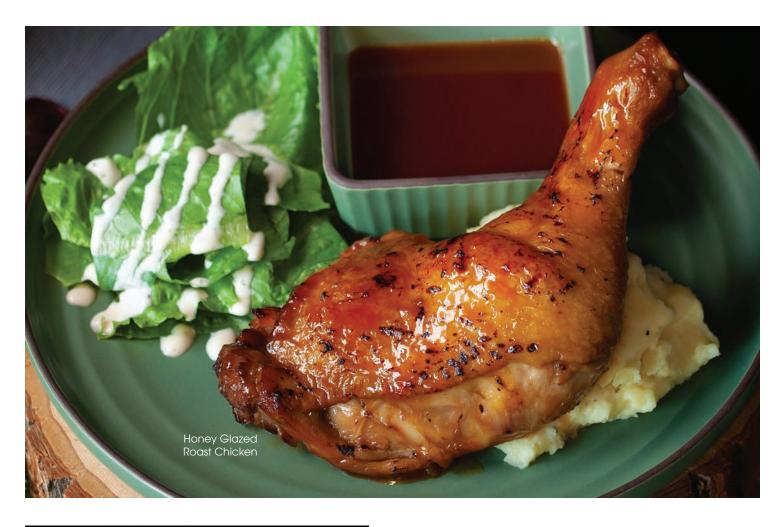

Deep Fried Chicken Katsu

Honey Glazed

Smoked chicken leg, honey, parsley, mashed potatoes and greens

Roast Chicken

20

20