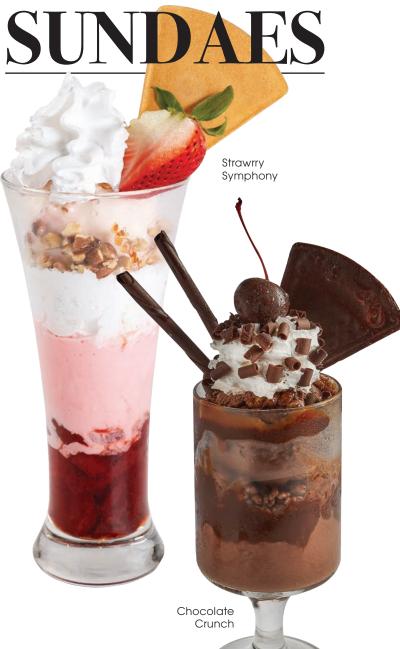

### Croffogato

8

Freshly made croffle, Vanilla ice cream and hot espresso

|          | Banana Split Strawberry, chocoholic and vanilla ice cream, strawberry, pineapple, banana slices and almonds                | 13 |
|----------|----------------------------------------------------------------------------------------------------------------------------|----|
|          | Firehouse Happy Birthday  Vanilla, chocoholic and strawberry ice cream, strawberry, pineapple and chocolate fudge toppings | 12 |
|          | Opera Dark Chocolate Sticky chewy chocolate ice cream, whipped cream, chocolate fudge, chocolate sticks and curls          | 13 |
|          | Chocolate Crunch Chocoholic ice cream, hot fudge, and chocolate curls                                                      | 13 |
| <b>A</b> | Coit Tower  Vanilla and chocoholic ice cream, banana slices, chocolate curls and almonds                                   | 13 |
|          | Strawrry Symphony Strawberry and strawrry ice cream, whipped cream, fresh strawberry and almonds                           | 13 |
|          | Velvety Dream  Red velvet ice cream, whipped cream, hazelnut wafer, chocolate chips                                        | 14 |
|          | Cookie Summit Cookies 'N' cream, vanilla ice cream, cold fudge and chocolate balls                                         | 13 |
|          | Earthquake Choice of 8 flavors                                                                                             | 24 |
|          | Topless 5 Choice of 5 flavors                                                                                              | 13 |
|          | Crunchie Cones Choice of Classic Vanilla or Choco Pop                                                                      | 7  |
|          | Ice Cream Cake (per slice) Check with staff for available flavors                                                          | 7  |