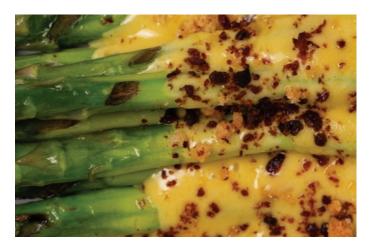

Discover Earle Swensen's exquisitely designed menu conceptualized through the lens of a voyager. Embark on a journey to explore delectable food dishes crafted with the finest Halal-Certified ingredients, inspired from current food trends to local favorites. Diners can expect an atmosphere in an intimate, contemporary setting.

### **APPETIZING ADVENTURES**















Grilled Corn on the Cob

10 **Sweet Potato Fries** Battered sweet potatoes

Atomic Chicken Wings (4 pcs) 10 Wings marinated in BBQ sriracha, served with ranch

sauce and cucumber sticks

12 Grilled Assorted Vegetables Leek, onion, red capsicum, baby carrots

and corn on the cob

11 **Truffle Fries** Lightly battered fries drizzled with truffle











|   | and turkey bacon bits                                                                                                        |    |
|---|------------------------------------------------------------------------------------------------------------------------------|----|
| Š | Muscular Mussel Stew Blue Mussels, onions, parsley, San Marzano tomato paste with herbs and served with a slice of sourdough | 14 |
|   | Seaweed Fries Lightly battered fries with seaweed seasoning                                                                  | 8  |
|   | Garlic Butter Sourdough Slice Sourdough with homemade garlic butter spread                                                   | 4  |
|   | Golden Fries Lightly battered fries