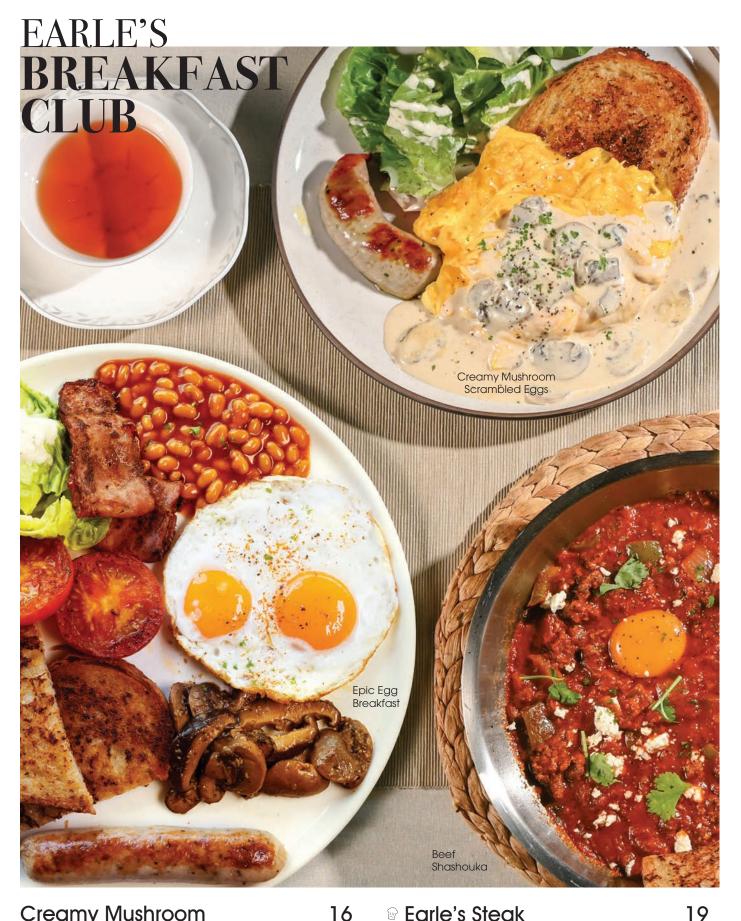

### Creamy Mushroom Scrambled Eggs

Grilled chicken chipolata, scrambled eggs, romaine lettuce and mushroom cream sauce on a slice of sourdough

### Epic Egg Breakfast

Grilled chicken chipolata & turkey bacon, romaine lettuce, sautéed mushrooms with herbs, hickory baked beans, with a choice of either scrambled, omelette or sunny side up eggs

### Beef Shakshouka

(Meatless Option Available)

Minced beef, chopped onions, San Marzano tomato paste with herbs, eggs, feta cheese crumble, mozzarella and a slice of sourdough