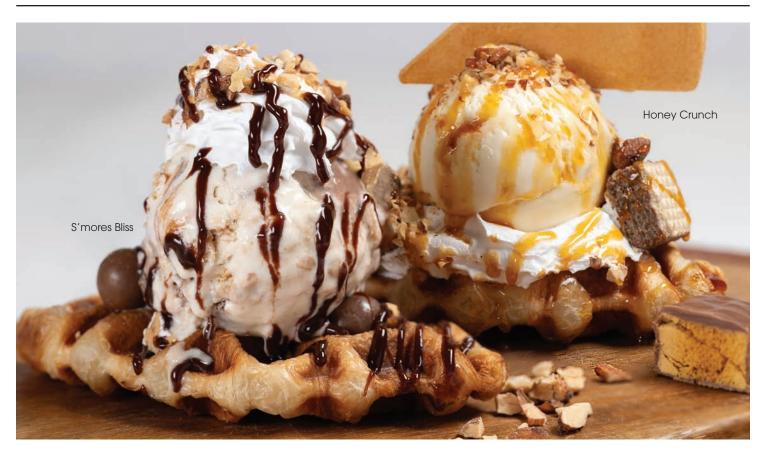

#### S'mores Bliss

10

Freshly made croffle, S'mores ice cream, KitKat bites, almond and chocolate sauce

### 

10

Freshly made croffle, Hokkaido Snow with honeycomb bits ice cream, hazelnut wafers, almond and caramel sauce