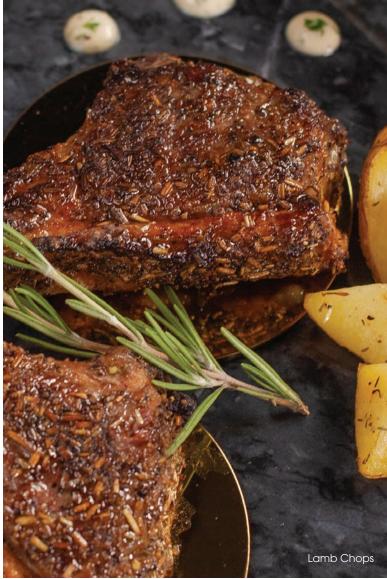

### CHARCOAL GRILLED

| Sirloin 200 gm<br>Sirloin, sliced shallots, whole grain mustard<br>with a choice of two sides           | 35 |
|---------------------------------------------------------------------------------------------------------|----|
| Ribeye 200 gm Ribeye, sliced shallots, whole grain mustard with a choice of two sides                   | 35 |
| Tenderloin 200 gm  Tenderloin, sliced shallots, whole grain mustard with a choice of two sides          | 35 |
| Steak Au Poivre 200 gm  Tenderloin, crushed pepper corn, parsley, whole grain mustard and fries         | 35 |
| Chuck Eye Roll 200 gm Chuck Eye Roll, sliced shallots, whole grain mustard with a choice of two sides   | 36 |
| Lamb Chops 450 gm Herb-marinated grilled lamb accompanied with refreshing mint-infused ranch sauce with | 35 |