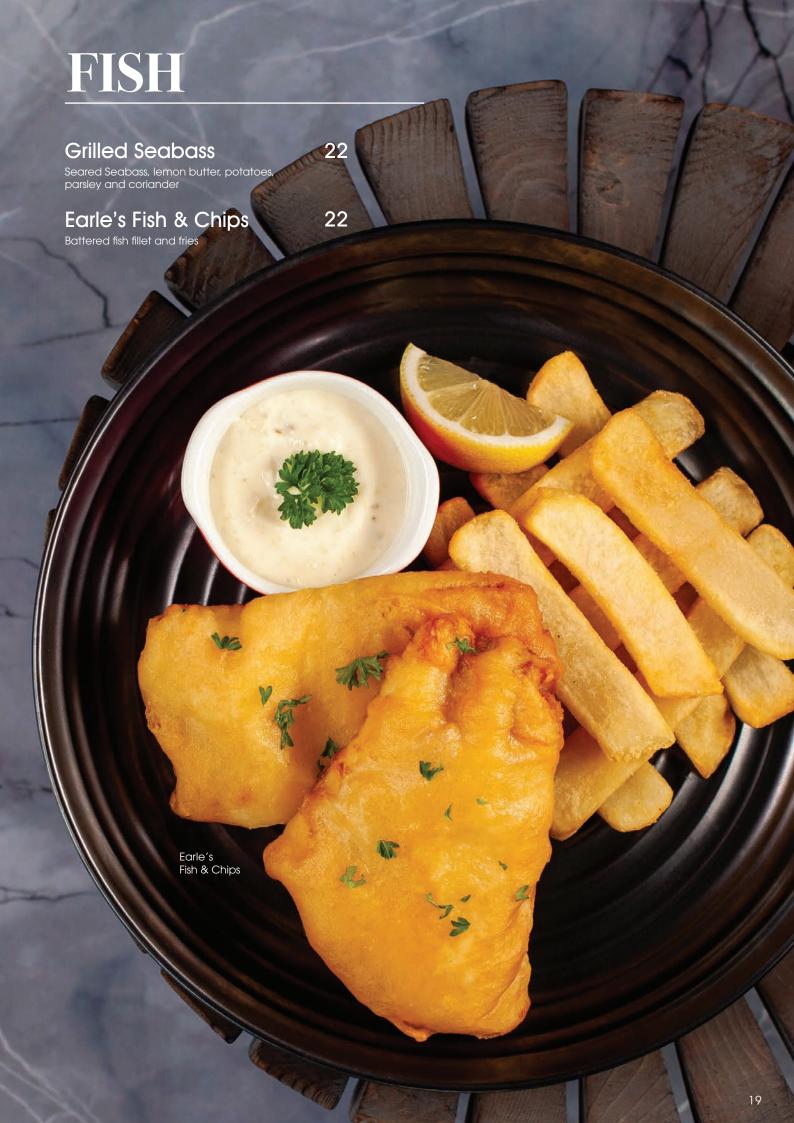

21 The Fish Burger 18

Brioche bun, butter lettuce, fish fillet, lemon, tartar sauce, crushed seaweed and fries