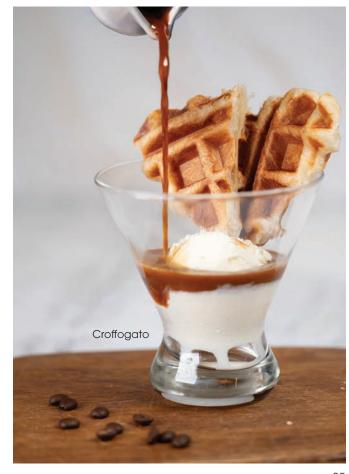

### Croffogato

8

Freshly made croffle, Vanilla ice cream and hot espresso

|          | Banana Split Strawberry, chocoholic and vanilla ice cream, strawberry, pineapple, banana slices and almonds                | 13 |
|----------|----------------------------------------------------------------------------------------------------------------------------|----|
|          | Firehouse Happy Birthday  Vanilla, chocoholic and strawberry ice cream, strawberry, pineapple and chocolate fudge toppings | 12 |
|          | Opera Dark Chocolate Sticky chewy chocolate ice cream, whipped cream, chocolate fudge, chocolate sticks and curls          | 13 |
|          | Chocolate Crunch Chocoholic ice cream, hot fudge, and chocolate curls                                                      | 13 |
| <b>A</b> | Coit Tower  Vanilla and chocoholic ice cream, banana slices, chocolate curls and almonds                                   | 13 |
|          | Strawrry Symphony Strawberry and strawrry ice cream, whipped cream, fresh strawberry and almonds                           | 13 |
|          | Velvety Dream  Red velvet ice cream, whipped cream, hazelnut wafer, chocolate chips                                        | 14 |
|          | Cookie Summit Cookies 'N' cream, vanilla ice cream, cold fudge and chocolate balls                                         | 13 |
|          | Earthquake Choice of 8 flavors                                                                                             | 24 |
|          | Topless 5 Choice of 5 flavors                                                                                              | 13 |
|          | Crunchie Cones Choice of Classic Vanilla or Choco Pop                                                                      | 7  |
|          | Ice Cream Cake (per slice) Check with staff for available flavors                                                          | 7  |