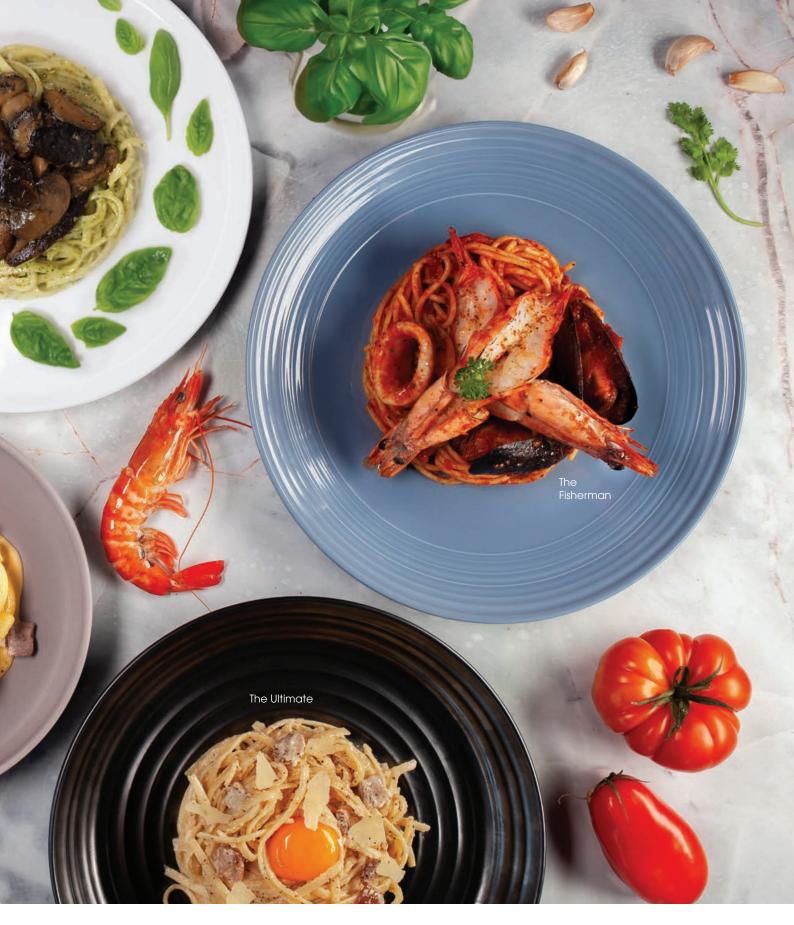

### 

Spaghetti, grilled king prawn, parsley, garlic, chili padi and flakes

#### The Macabroni (Mac & Cheese)

Macaroni pasta, smoked duck, parmesan crumbs, mozzarella cheese and parsley

Chef Recommendation

✓ Spicy

Meat Free

18

17 The Ultimate (Carbonara)

Linguine, smoked duck, grated parmesan cheese and egg yolk

Spaghetti, chopped onions and parsley, San Marzano tomato paste with herbs, grilled king prawns with chili flakes, blue mussels and squid 18