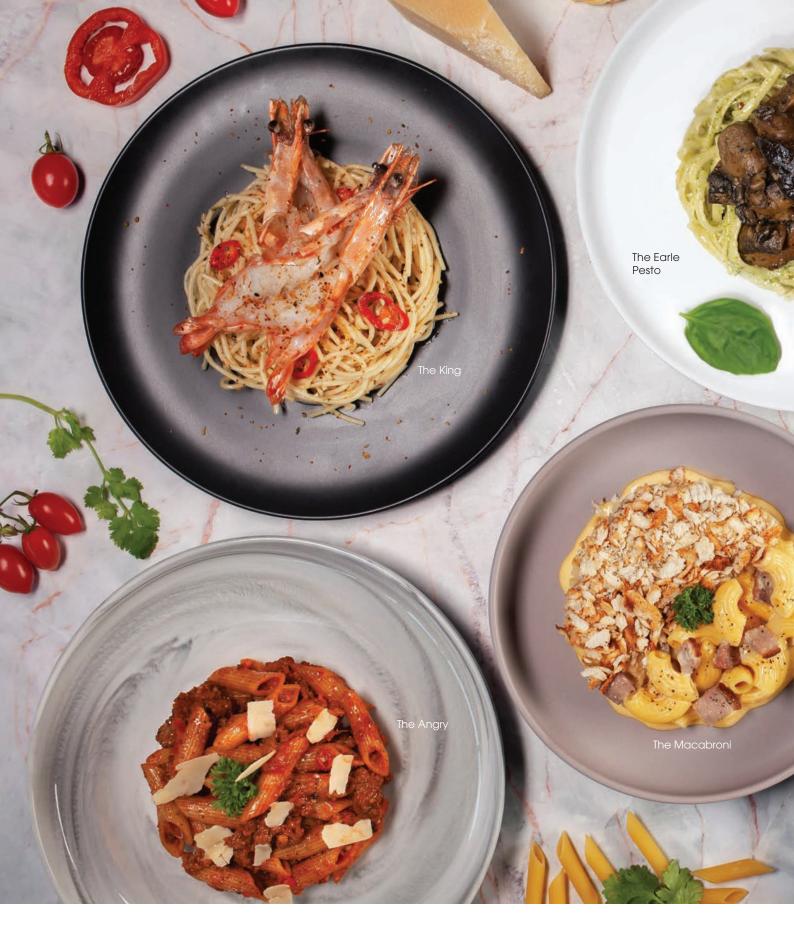

### 

Spaghetti, grilled king prawn, parsley, garlic, chili padi and flakes

### 

Penne, ground beef, chopped onions and parsley, San Marzano tomato paste with herbs, chili padi and grated parmesan cheese

18

☑ The Earle Pesto (Mushroom Pesto)

Linguine, sautéed mushroom, sweet basil, garlic and parsley

#### The Macabroni (Mac & Cheese)

Macaroni pasta, smoked duck, parmesan crumbs, mozzarella cheese and parsley

Chef Recommendation

✓ Spicy

Meat Free

18

17 The Ultimate (Carbonara)

Linguine, smoked duck, grated parmesan cheese and egg yolk