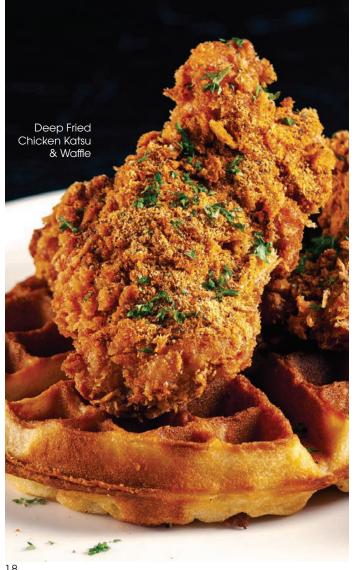

### with Creamy Tomato Chicken leg, San Marzano tomato paste with herbs,

cream, chopped cilantro, parsley and a slice of sourdough

**Charcoal Grilled Chicken** 

& Waffle Freshly made waffle, chicken leg, fresh crumbs and maple syrup

Deep Fried Chicken Katsu

Honey Glazed

Smoked chicken leg, honey, parsley, mashed potatoes and greens

Roast Chicken

20

20