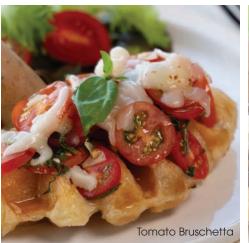

#### Tomato Bruschetta

Freshly made croffle, cherry tomatoes, mozzarella, sweet basil and grilled chicken chipolata