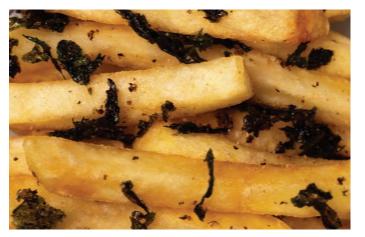

12 Grilled Assorted Vegetables Leek, onion, red capsicum, baby carrots

and corn on the cob

11 **Truffle Fries** Lightly battered fries drizzled with truffle

|   | and turkey bacon bits                                                                                                        |    |
|---|------------------------------------------------------------------------------------------------------------------------------|----|
| Š | Muscular Mussel Stew Blue Mussels, onions, parsley, San Marzano tomato paste with herbs and served with a slice of sourdough | 14 |
|   | Seaweed Fries Lightly battered fries with seaweed seasoning                                                                  | 8  |
|   | Garlic Butter Sourdough Slice Sourdough with homemade garlic butter spread                                                   | 4  |
|   | Golden Fries Lightly battered fries                                                                                          | 7  |