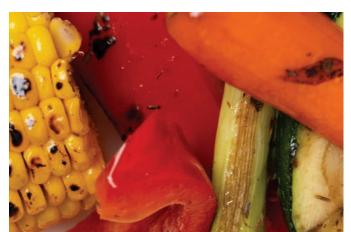

12 Grilled Assorted Vegetables Leek, onion, red capsicum, baby carrots

and corn on the cob

11 **Truffle Fries** Lightly battered fries drizzled with truffle

|   | and turkey bacon bits                                                                                                        |    |
|---|------------------------------------------------------------------------------------------------------------------------------|----|
| Š | Muscular Mussel Stew Blue Mussels, onions, parsley, San Marzano tomato paste with herbs and served with a slice of sourdough | 14 |
|   | Seaweed Fries Lightly battered fries with seaweed seasoning                                                                  | 8  |
|   | Garlic Butter Sourdough Slice Sourdough with homemade garlic butter spread                                                   | 4  |
|   | Golden Fries Lightly battered fries                                                                                          | 7  |