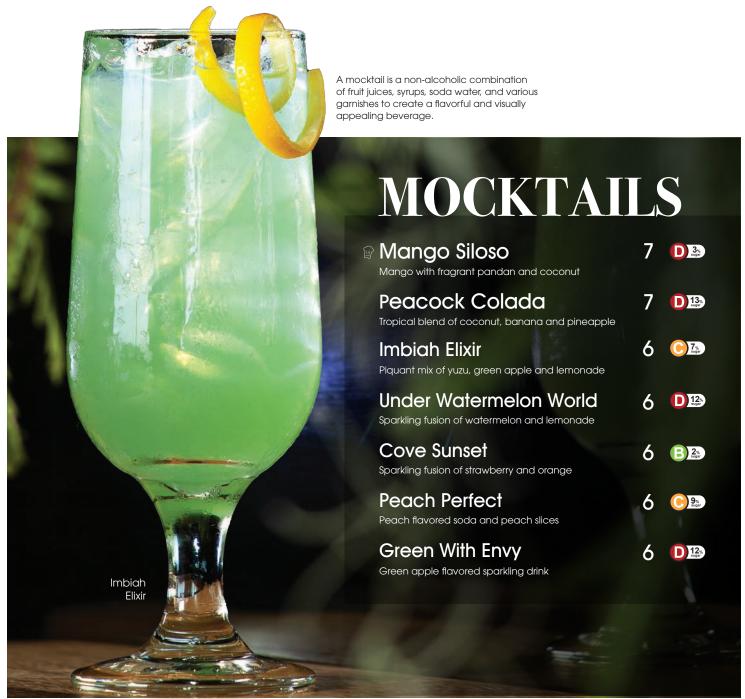

| 7  |
|          | Ice Cream Cake (per slice) Check with staff for available flavors                                                          | 7  |

## CAKES

| Cheesecake Served with a scoop of Strawrry Ice Cream             | 13        |
|------------------------------------------------------------------|-----------|
| Oreo Cheesecake Served with a scoop of Cookies 'N' Cream Ice Cre | 13<br>eam |
| Carrot Cake Served with a scoop of Vanilla Ice Cream             | 13        |
| Chocolate Fudge Served with a scoop of Rocky Road Ice Cream      | 13        |
| Tira-Miss-U                                                      | 13        |

13

Served with a scoop of Vanilla Ice Cream

Served with a scoop of Rocky Road Ice Cream

Mocha Royale









### SHAKES & FLOATS

| Malted Milk Shake Float Vanilla ice cream, milk shake and malt powder | 9 | 18%                 |
|-----------------------------------------------------------------------|---|---------------------|
| Malted Milk Shake Milk shake blended ice cream and malt powder        | 8 | 14 <sub>%</sub>     |
| Malted Super Shake Milk shake blended ice cream with fudge            | 8 | 18 <sub>%</sub>     |
| Milk Shake Float<br>Vanilla ice cream and milk shake                  | 8 | 10%<br>sugar        |
| Milk Shake Milk shake blended ice cream                               | 7 | 15%<br>sugar        |
| Piced Chocolate Float Chilled chocolate and chocolate ice cream       | 7 | <b>D</b> 22%, sugar |
|                                                                       |