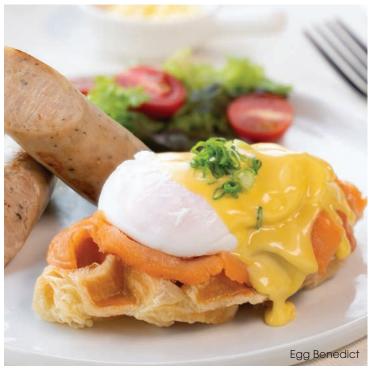

### Egg Benedict

Freshly made croffle, smoked salmon, egg benedict topped with spring onion and grilled chicken chipolata