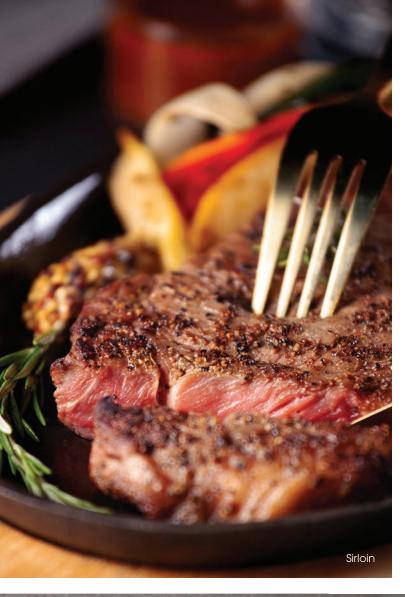

### CHARCOAL GRILLED

| Sirloin 200 gm<br>Sirloin, sliced shallots, whole grain mustard<br>with a choice of two sides           | 35 |
|---------------------------------------------------------------------------------------------------------|----|
| Ribeye 200 gm Ribeye, sliced shallots, whole grain mustard with a choice of two sides                   | 35 |
| Tenderloin 200 gm  Tenderloin, sliced shallots, whole grain mustard with a choice of two sides          | 35 |
| Steak Au Poivre 200 gm  Tenderloin, crushed pepper corn, parsley, whole grain mustard and fries         | 35 |
| Chuck Eye Roll 200 gm Chuck Eye Roll, sliced shallots, whole grain mustard with a choice of two sides   | 36 |
| Lamb Chops 450 gm Herb-marinated grilled lamb accompanied with refreshing mint-infused ranch sauce with | 35 |