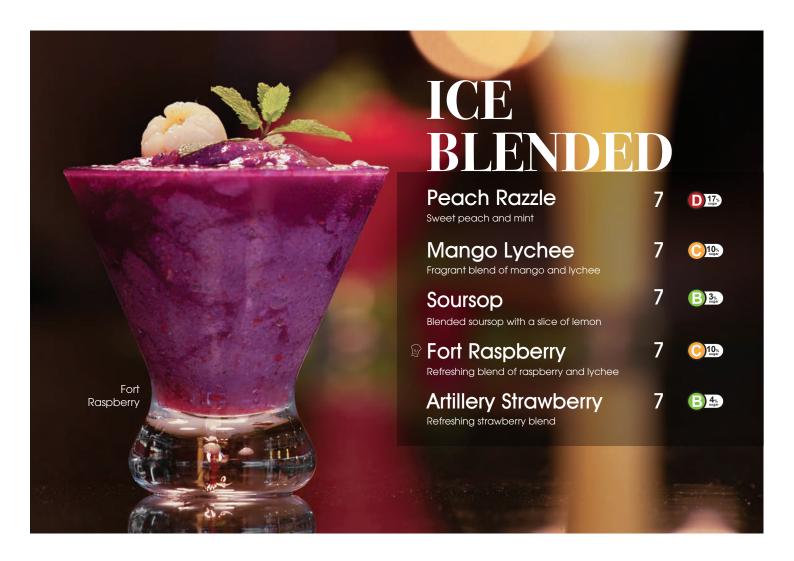

| 7  |
|          | Ice Cream Cake (per slice) Check with staff for available flavors                                                          | 7  |

## CAKES

| Cheesecake Served with a scoop of Strawrry Ice Cream             | 13        |
|------------------------------------------------------------------|-----------|
| Oreo Cheesecake Served with a scoop of Cookies 'N' Cream Ice Cre | 13<br>eam |
| Carrot Cake Served with a scoop of Vanilla Ice Cream             | 13        |
| Chocolate Fudge Served with a scoop of Rocky Road Ice Cream      | 13        |
| Tira-Miss-U                                                      | 13        |

13

Served with a scoop of Vanilla Ice Cream

Served with a scoop of Rocky Road Ice Cream

Mocha Royale









### SHAKES & FLOATS

| Malted Milk Shake Float Vanilla ice cream, milk shake and malt powder | 9 | 18%                 |
|-----------------------------------------------------------------------|---|---------------------|
| Malted Milk Shake Milk shake blended ice cream and malt powder        | 8 | 14 <sub>%</sub>     |
| Malted Super Shake Milk shake blended ice cream with fudge            | 8 | 18 <sub>%</sub>     |
| Milk Shake Float<br>Vanilla ice cream and milk shake                  | 8 | 10%<br>sugar        |
| Milk Shake Milk shake blended ice cream                               | 7 | 15%<br>sugar        |
| Piced Chocolate Float Chilled chocolate and chocolate ice cream       | 7 | <b>D</b> 22%, sugar |
|                                                                       |   |