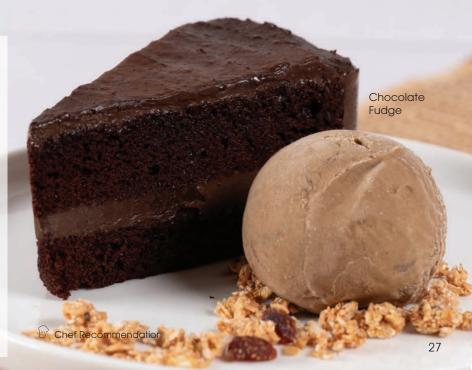

## CAKES

| Cheesecake Served with a scoop of Strawrry Ice Cream             | 13        |
|------------------------------------------------------------------|-----------|
| Oreo Cheesecake Served with a scoop of Cookies 'N' Cream Ice Cre | 13<br>eam |
| Carrot Cake Served with a scoop of Vanilla Ice Cream             | 13        |
| Chocolate Fudge Served with a scoop of Rocky Road Ice Cream      | 13        |
| Tira-Miss-U                                                      | 13        |