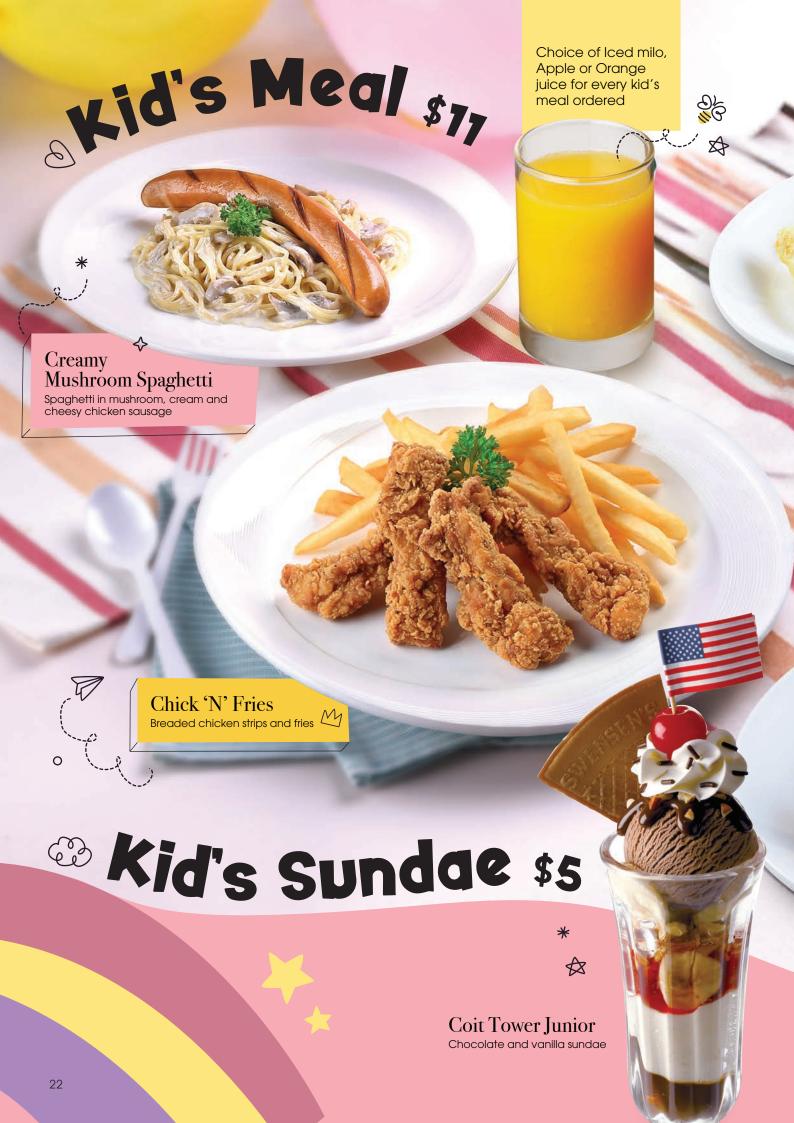

### Creamy Mushroom Scrambled Eggs

Grilled chicken chipolata, scrambled eggs, romaine lettuce and mushroom cream sauce on a slice of sourdough

### Epic Egg Breakfast

Grilled chicken chipolata & turkey bacon, romaine lettuce, sautéed mushrooms with herbs, hickory baked beans, with a choice of either scrambled, omelette or sunny side up eggs