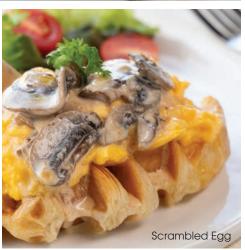

#### Scrambled Egg

Freshly made croffle, scrambled eggs, sautéed mushrooms with cream sauce and grilled chicken chipolata