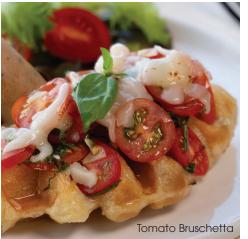

#### Tomato Bruschetta

Freshly made croffle, cherry tomatoes, mozzarella, sweet basil and grilled chicken chipolata