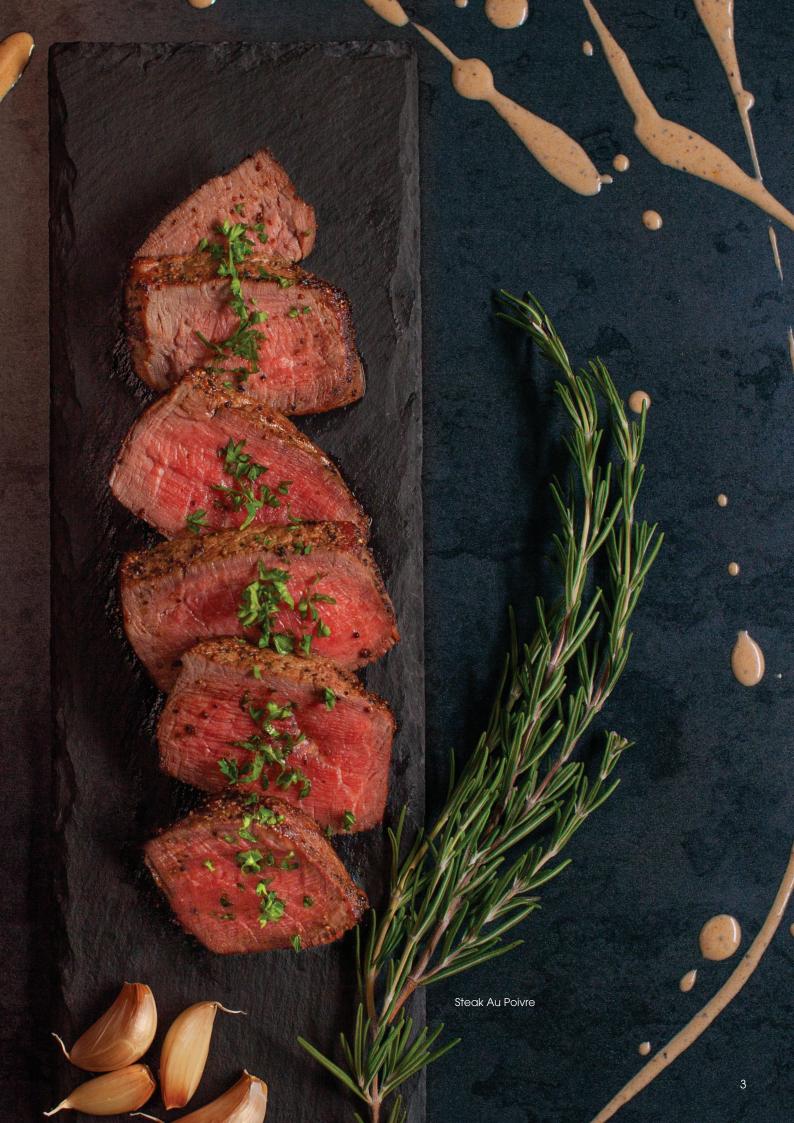

# **CHARCOAL GRILLED**

| Sirloin 200 gm Sirloin, sliced shallots, whole grain mustard with a choice of two sides                               | 35 |
|-----------------------------------------------------------------------------------------------------------------------|----|
| Ribeye 200 gm Ribeye, sliced shallots, whole grain mustard with a choice of two sides                                 | 35 |
| Tenderloin 200 gm  Tenderloin, sliced shallots, whole grain mustard with a choice of two sides                        | 35 |
| Steak Au Poivre 200 gm  Tenderloin, crushed pepper corn, parsley, whole grain mustard, fries and a choice of one side | 35 |
| Chuck Eye Roll 200 gm Chuck Eye Roll, sliced shallots, whole grain mustard with a choice of two sides                 | 36 |
| Lamb Chops 450 gm  Herb-marinated grilled lamb accompanied with refreshing mint-infused ranch sauce with              | 35 |