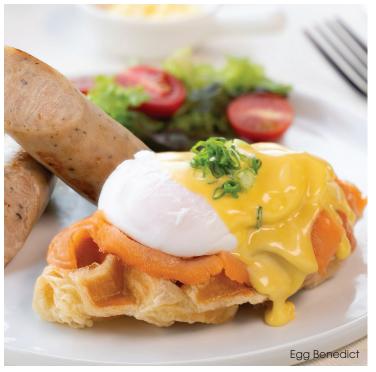

#### Egg Benedict

Freshly made croffle, smoked salmon, egg benedict topped with spring onion and grilled chicken chipolata