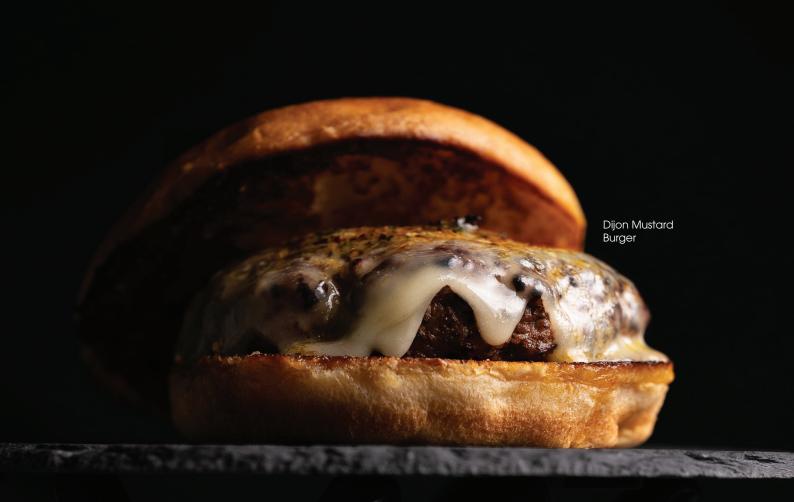

#### Dijon Mustard Burger

Brioche bun, dijon mustard butter, beef patty, sliced jack cheese and fries