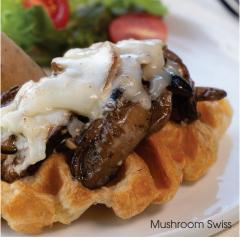

#### Mushroom Swiss

Freshly made croffle, sautéed mushrooms, mozzarella and grilled chicken chipolata