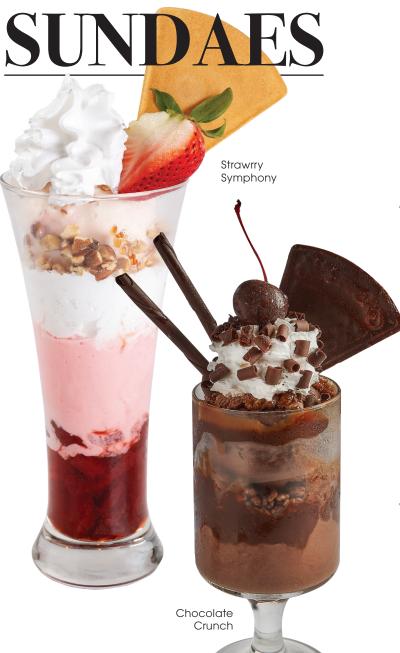

#### Croffogato

8

Freshly made croffle, Vanilla ice cream and hot espresso

| Banana Split Strawberry, chocoholic and vanilla ice cream, strawberry pineapple, banana slices and almonds                | 13 |
|---------------------------------------------------------------------------------------------------------------------------|----|
| Firehouse Happy Birthday  Vanilla, chocoholic and strawberry ice cream, strawberry pineapple and chocolate fudge toppings | 12 |
| Opera Dark Chocolate Sticky chewy chocolate ice cream, whipped cream, chocolate fudge, chocolate sticks and curls         | 13 |
| © Chocolate Crunch Chocoholic ice cream, hot fudge, and chocolate curls                                                   | 13 |
| Coit Tower  Vanilla and chocoholic ice cream, banana slices, chocolate curls and almonds                                  | 13 |
| Strawrry Symphony Strawberry and strawrry ice cream, whipped cream, fresh strawberry and almonds                          | 13 |
| Velvety Dream  Red velvet ice cream, whipped cream, hazelnut wafer, chocolate chips                                       | 14 |
| Cookie Summit Cookies 'N' cream, vanilla ice cream, cold fudge and chocolate balls                                        | 13 |
| Earthquake Choice of 8 flavors                                                                                            | 24 |
| Topless 5 Choice of 5 flavors                                                                                             | 13 |
| Crunchie Cones Choice of Classic Vanilla or Choco Pop                                                                     | 7  |
| Ice Cream Cake (per slice)  Check with staff for available flavors                                                        | 7  |