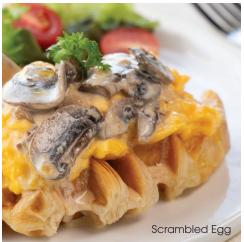

#### Scrambled Egg

Freshly made croffle, scrambled eggs, sautéed mushrooms with cream sauce and grilled chicken chipolata