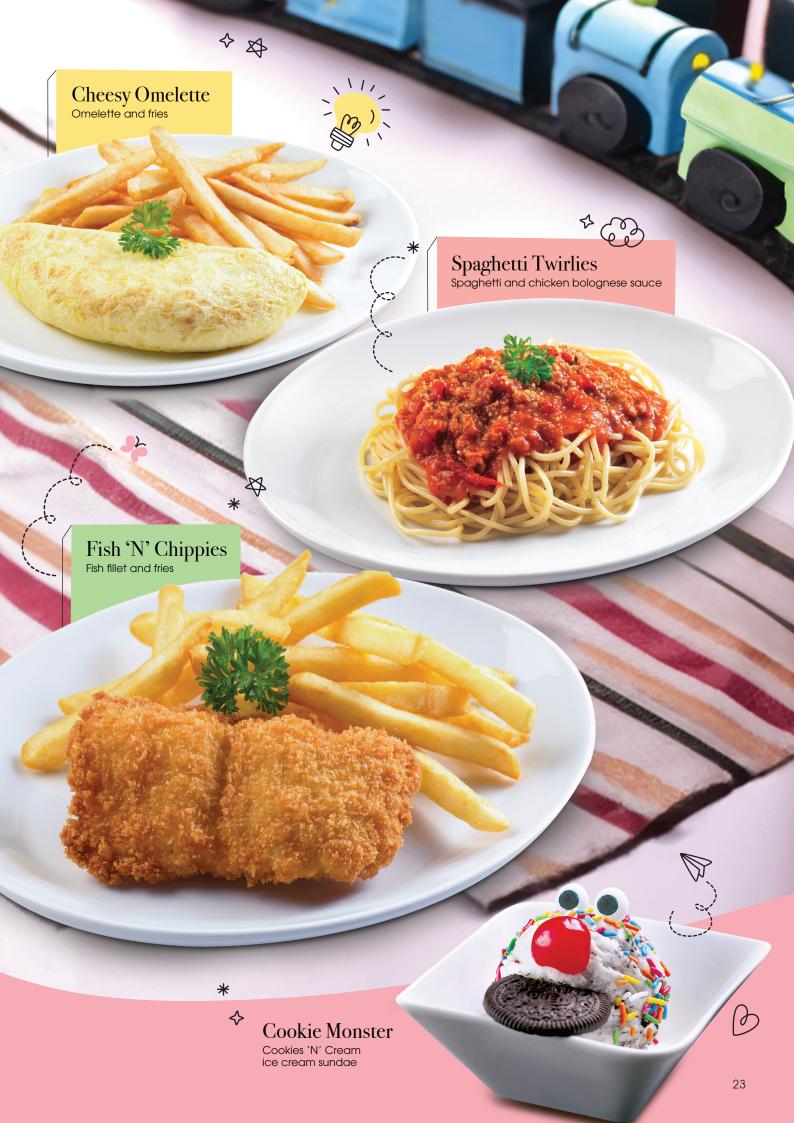

# PREMĪUM **SIDES**

| □ Truffle Mashed Potatoes | 7 | 4 |
|---------------------------|---|---|
| Creamy Spinach            | 4 | 1 |
| Sautéed Mushrooms         | 5 | 2 |
| Baked Potato              | 5 | 2 |