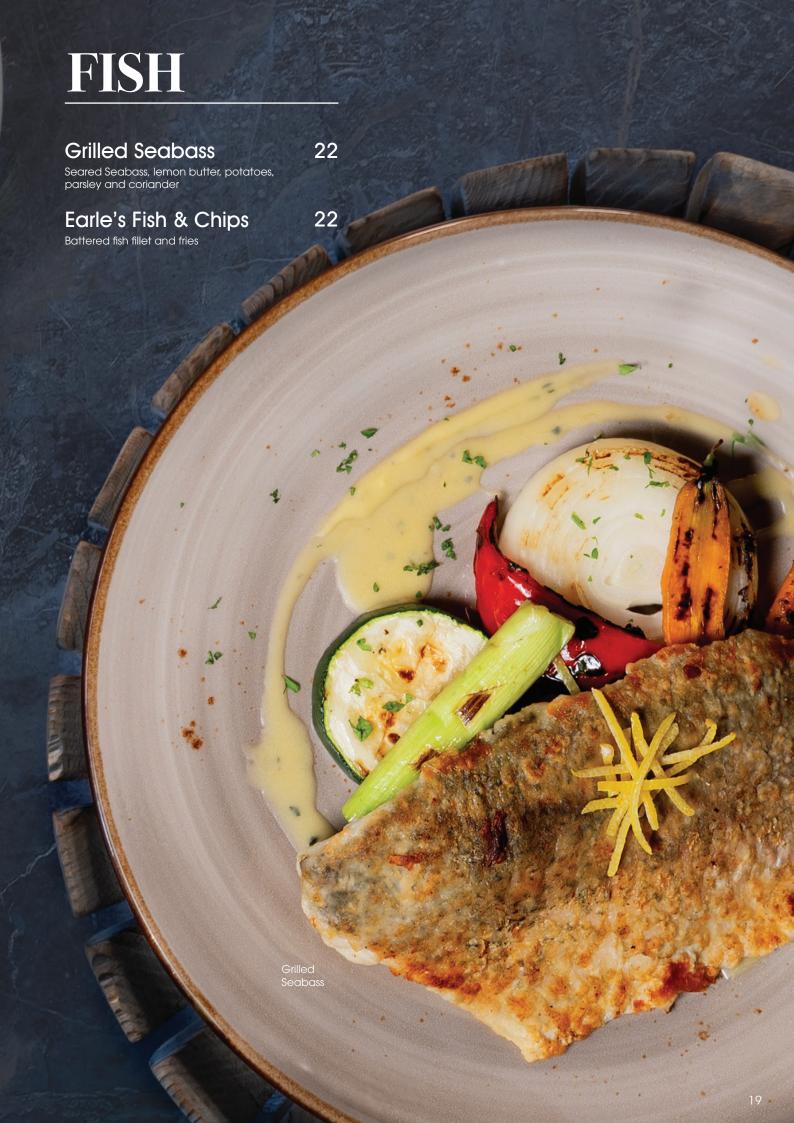

# **CHARCOAL GRILLED**

| Sirloin 200 gm Sirloin, sliced shallots, whole grain mustard with a choice of two sides                               | 35 |
|-----------------------------------------------------------------------------------------------------------------------|----|
| Ribeye 200 gm Ribeye, sliced shallots, whole grain mustard with a choice of two sides                                 | 35 |
| Tenderloin 200 gm  Tenderloin, sliced shallots, whole grain mustard with a choice of two sides                        | 35 |
| Steak Au Poivre 200 gm  Tenderloin, crushed pepper corn, parsley, whole grain mustard, fries and a choice of one side | 35 |
| Chuck Eye Roll 200 gm Chuck Eye Roll, sliced shallots, whole grain mustard with a choice of two sides                 | 36 |
| Lamb Chops 450 gm  Herb-marinated grilled lamb accompanied with refreshing mint-infused ranch sauce with              | 35 |