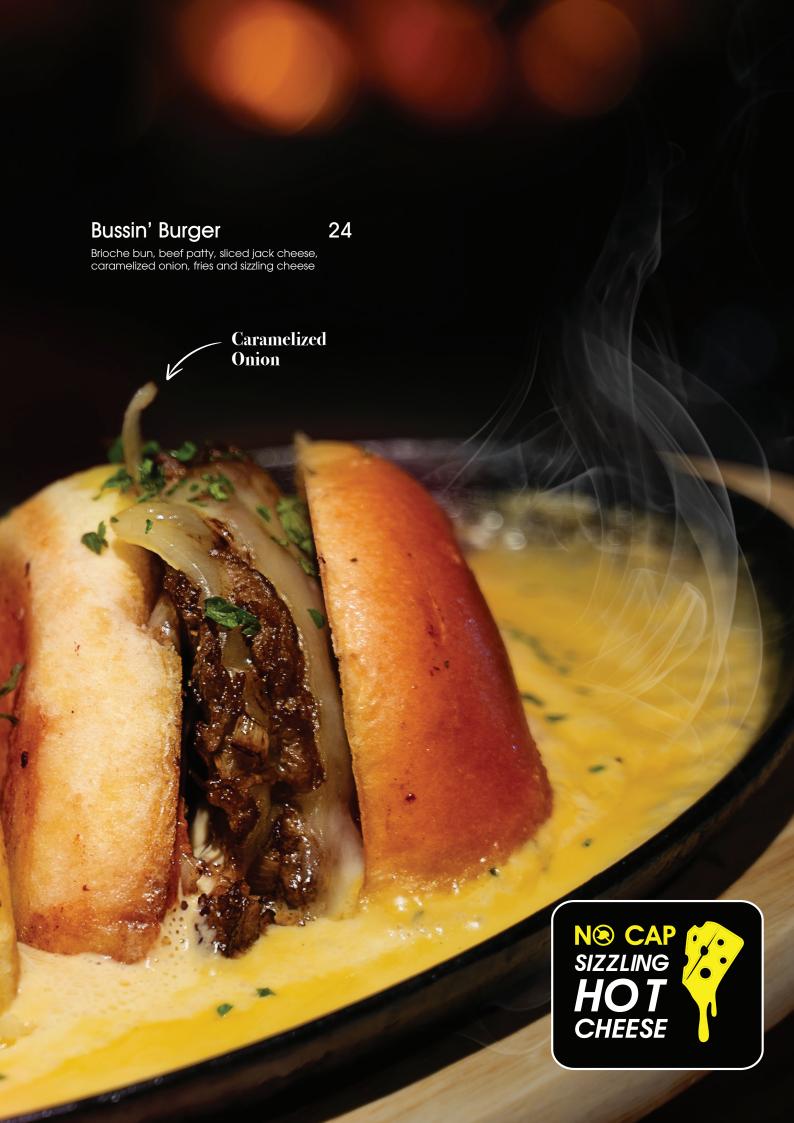

#### Oklahoma Burger

Brioche bun, beef patty, sliced jack cheese, caramelized onion and fries