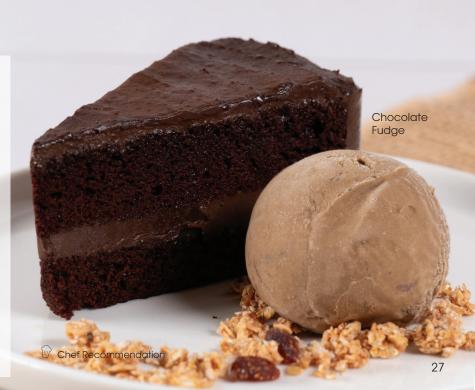

# CAKES

| Cheesecake Served with a scoop of Strawrry Ice Cream             | 13       |
|------------------------------------------------------------------|----------|
| Oreo Cheesecake Served with a scoop of Cookies 'N' Cream Ice Cre | 13<br>am |
| Carrot Cake Served with a scoop of Vanilla Ice Cream             | 13       |
| Chocolate Fudge Served with a scoop of Rocky Road Ice Cream      | 13       |
| Tira-Miss-U                                                      | 13       |