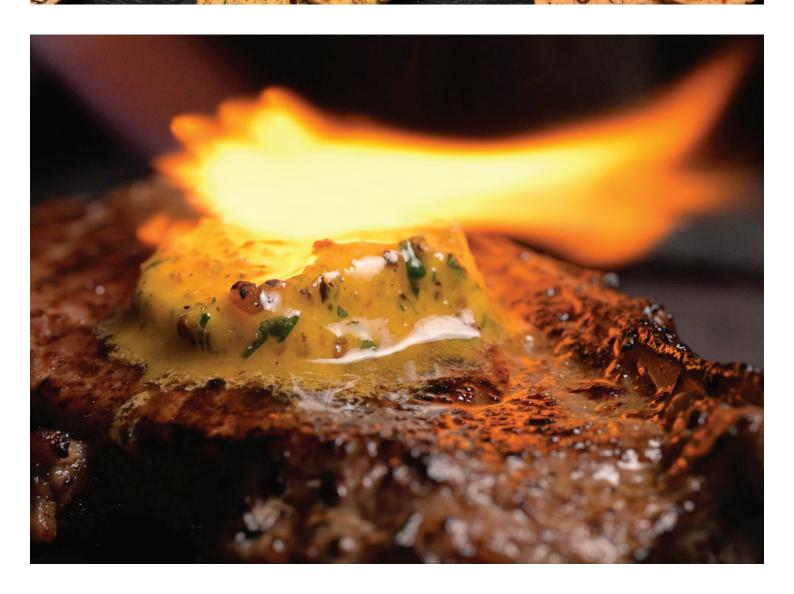

# Earle's Compound butter is a mixture of softened butter combined with various aromatic ingredients. Our butter features the robust tang of Dijon Mustard, savory sweetness of Onion Balsamic, and the smoky richness of Roasted Pepper. Butter will be flamed and served metted atop the steak, releasing a tantalizing aroma that adds a dimension to the flavor of the meat. Dijon Mustard Roasted Pepper

# EARLE'S

for Charcoal Grilled

Butter will be flamed and served melted atop the steak, releasing a tantalizing aroma that adds a dimension to the flavor of the meat.