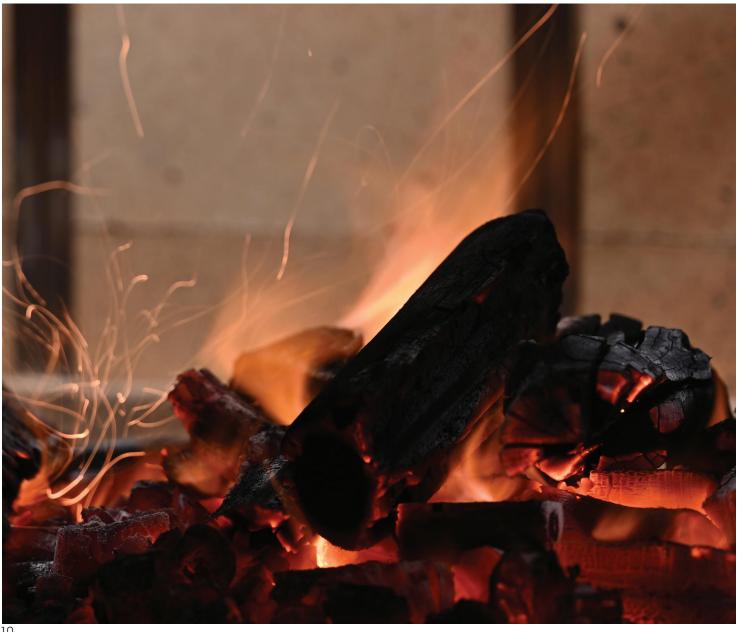

#### 

Freshly made croffle, turkey bacon, chicken ham, sunny side up, mozzarella, béchamel sauce and grilled chicken chipolata

13

10

11

Chef Recommendation

11

Chargrilling is a culinary technique that involves cooking food directly over high heat on a grill, typically fueled by charcoal. The intense heat creates a sear on the surface of the food, characterised with a smoky aroma.

This process locks in juices, ensuring meat remains succulent and tender. The charring adds depth and complexity to the flavor of food, enhancing the overall dining experience.