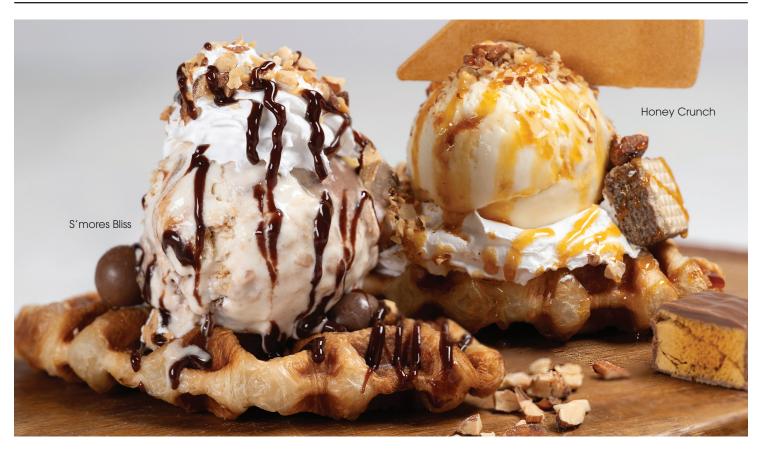

#### S'mores Bliss

10

Freshly made croffle, S'mores ice cream, KitKat bites, almond and chocolate sauce

#### 

10

Freshly made croffle, Hokkaido Snow with honeycomb bits ice cream, hazelnut wafers, almond and caramel sauce