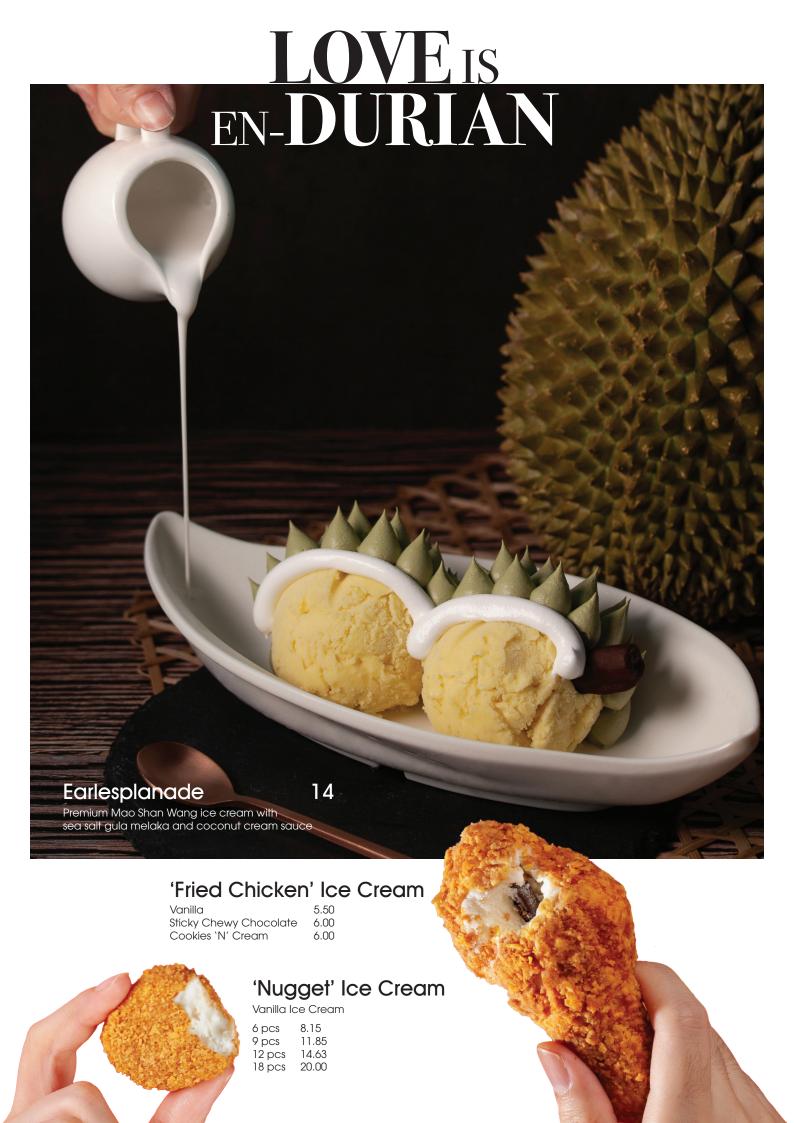

Summer Ricotta Cheese Pancake

Ricotta pancake served with sliced strawberries, peaches, bananas and maple syrup

8

12

S'mores Waffle
Freshly made waffle, torched marshmallows with sauce, chocolate cold fudge, digestive crumbs and butterscotch

#### **Blueberry Winter Lemon** Ricotta Pancake

Ricotta pancake served with blueberries, lemon zest, whipping cream and maple syrup

Add-Ons: Single Scoop of

Ice Cream

3

12

### Decadent CROFFLE [crof.fle]

hybrid of crossiant and waffle



#### S'mores Bliss

10

Freshly made croffle, S'mores ice cream, KitKat bites, almond and chocolate sauce

#### 

10

Freshly made croffle, Hokkaido Snow with honeycomb bits ice cream, hazelnut wafers, almond and caramel sauce

#### Croffogato

8

Freshly made croffle, Vanilla ice cream and hot espresso







| Banana Split Strawberry, chocoholic and vanilla ice cream, strawberry pineapple, banana slices and almonds                | 13 |
|---------------------------------------------------------------------------------------------------------------------------|----|
| Firehouse Happy Birthday  Vanilla, chocoholic and strawberry ice cream, strawberry pineapple and chocolate fudge toppings | 12 |
| Opera Dark Chocolate Sticky chewy chocolate ice cream, whipped cream, chocolate fudge, chocolate sticks and curls         | 13 |
| © Chocolate Crunch Chocoholic ice cream, hot fudge, and chocolate curls                                                   | 13 |
| Coit Tower  Vanilla and chocoholic ice cream, banana slices, chocolate curls and almonds                                  | 13 |
| Strawrry