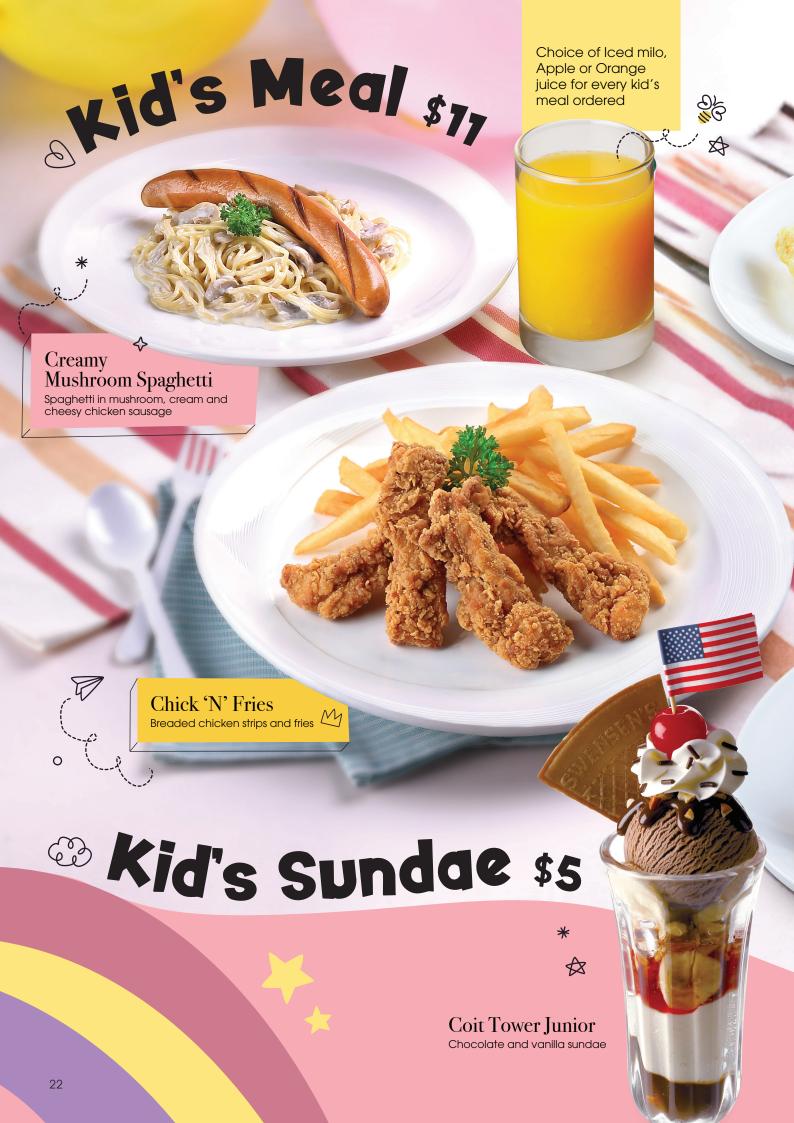

# Creamy Mushroom Scrambled Eggs

Grilled chicken chipolata, scrambled eggs, romaine lettuce and mushroom cream sauce on a slice of sourdough

#### Epic Egg Breakfast

Grilled chicken chipolata & turkey bacon, romaine lettuce, sautéed mushrooms with herbs, hickory baked beans, with a choice of either scrambled, omelette or sunny side up eggs

#### Sandwich

16

18

Sliced tenderloin, onions, sourdough, ranch sauce and fries