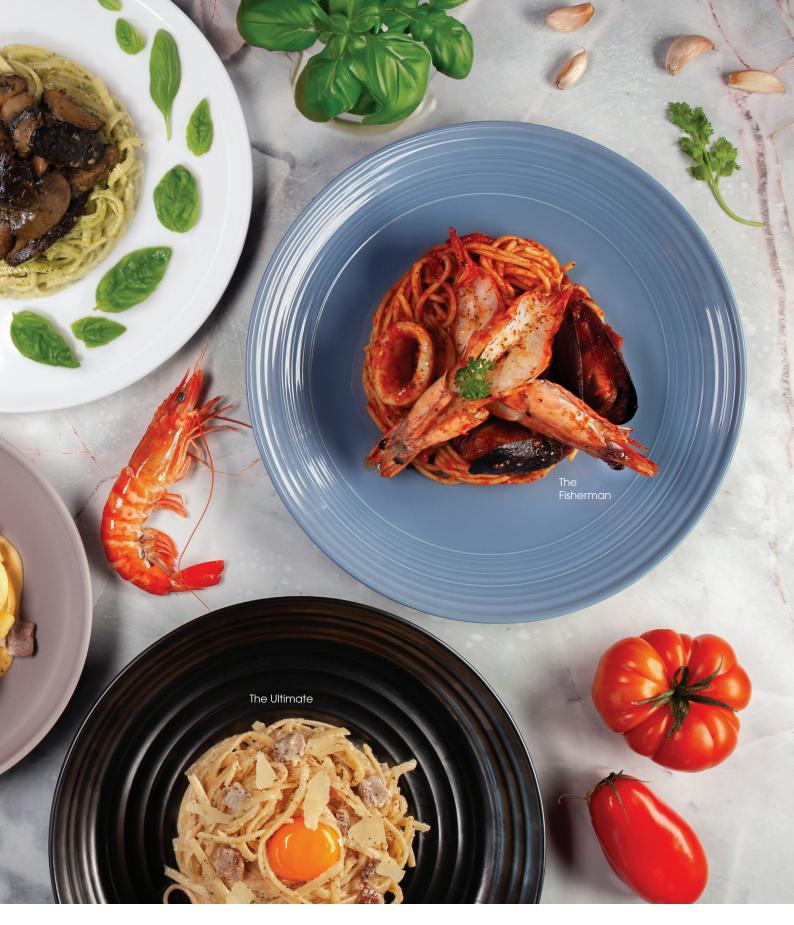

#### 

Penne, ground beef, chopped onions and parsley, San Marzano tomato paste with herbs, chili padi and grated parmesan cheese

18

□ The Earle Pesto (Mushroom Pesto)

Linguine, sautéed mushroom, sweet basil, garlic and parsley

#### The Macabroni (Mac & Cheese)

Macaroni pasta, smoked duck, parmesan crumbs, mozzarella cheese and parsley

Chef Recommendation

✓ Spicy

Meat Free

18

17 The Ultimate (Carbonara)

Linguine, smoked duck, grated parmesan cheese and egg yolk

Spaghetti, chopped onions and parsley, San Marzano tomato paste with herbs, grilled king prawns with chili flakes, blue mussels and squid 18

Waffle

Freshly made waffle, strawberries, butter and maple syrup