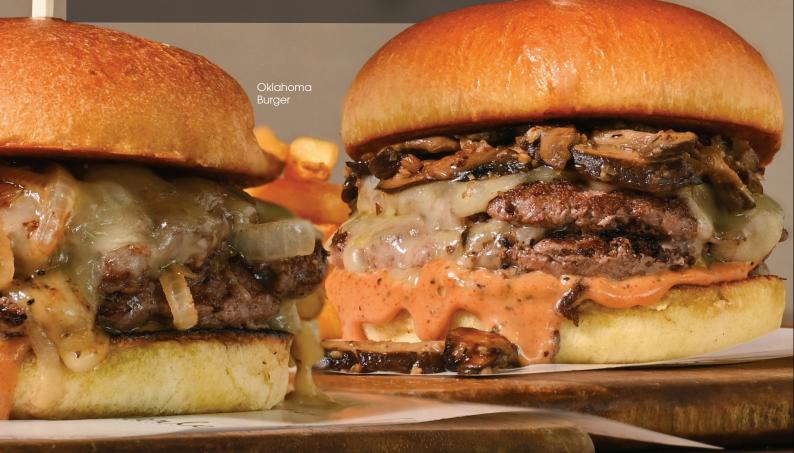

#### Oklahoma Burger

Brioche bun, beef patty, sliced jack cheese, caramelized onion and fries