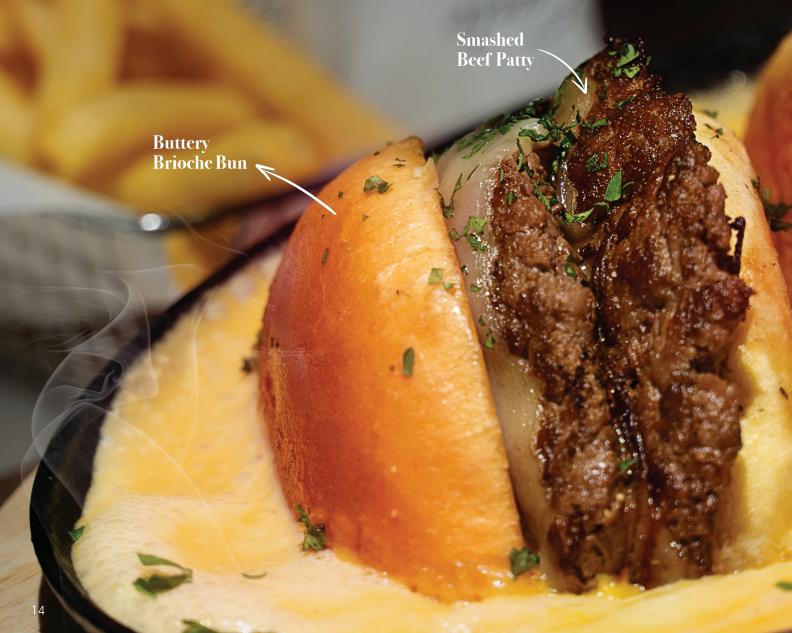

#### Jon Bun Jovi Cheese Burger

Brioche bun, beef patty, butter lettuce, sliced tomatoes, red onion rings, gherkin, crushed pepper, sliced jack cheese and fries

#### **Buff Burger**

Brioche bun, beef patty, turkey bacon, fried onion rings, sliced jack cheese, fried chopped garlic, hickory BBQ sauce and fries

#### Oklahoma Burger

Brioche bun, beef patty, sliced jack cheese, caramelized onion and fries