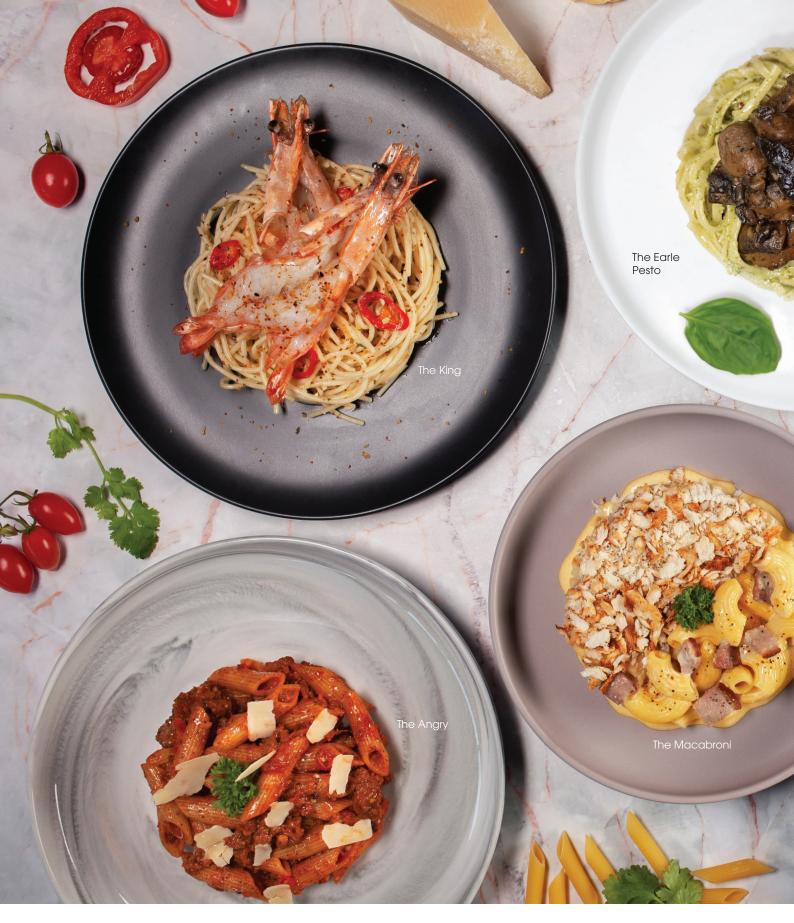

#### 

Spaghetti, grilled king prawn, parsley, garlic, chili padi and flakes

#### 

Penne, ground beef, chopped onions and parsley, San Marzano tomato paste with herbs, chili padi and grated parmesan cheese

18

□ The Earle Pesto (Mushroom Pesto)

Linguine, sautéed mushroom, sweet basil, garlic and parsley

#### The Macabroni (Mac & Cheese)

Macaroni pasta, smoked duck, parmesan crumbs, mozzarella cheese and parsley

Chef Recommendation

✓ Spicy

Meat Free

18

17 The Ultimate (Carbonara)

Linguine, smoked duck, grated parmesan cheese and egg yolk