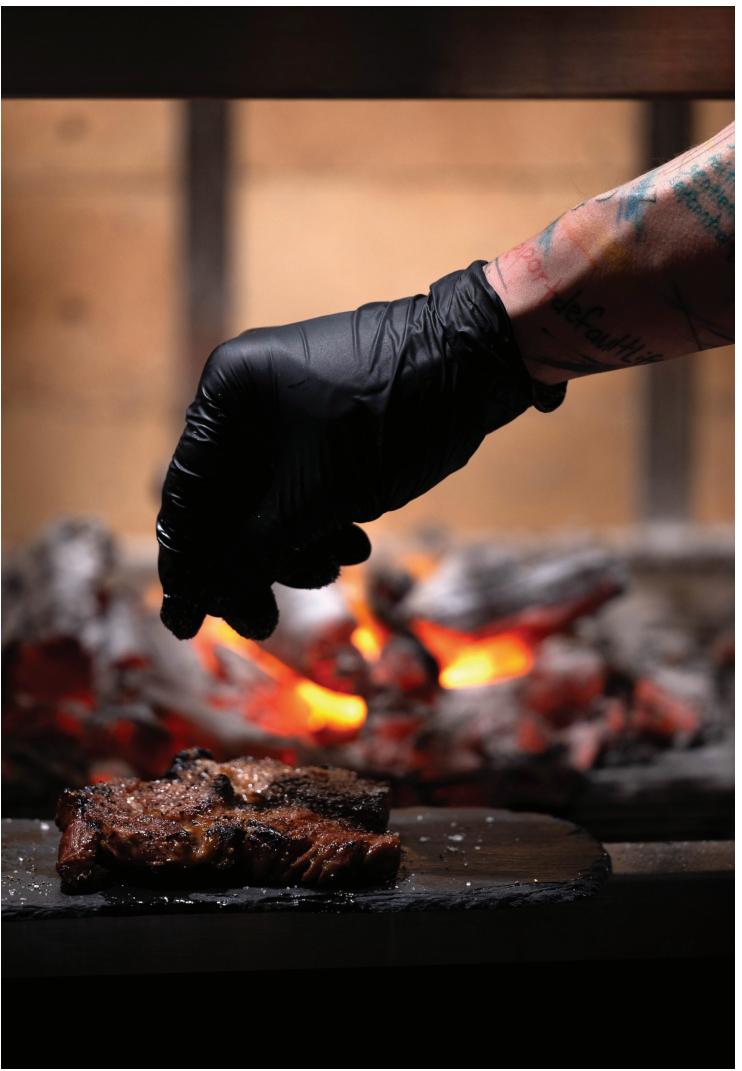

#### 

Freshly made croffle, turkey bacon, chicken ham, sunny side up, mozzarella, béchamel sauce and grilled chicken chipolata

13

10

11

Chef Recommendation

11

Chargrilling is a culinary technique that involves cooking food directly over high heat on a grill, typically fueled by charcoal. The intense heat creates a sear on the surface of the food, characterised with a smoky aroma.

This process locks in juices, ensuring meat remains succulent and tender. The charring adds depth and complexity to the flavor of food, enhancing the overall dining experience.

# Earle's Compound butter is a mixture of softened butter combined with various aromatic ingredients. Our butter features the robust tang of Dijon Mustard, savory sweetness of Onion Balsamic, and the smoky richness of Roasted Pepper. Butter will be flamed and served metted atop the steak, releasing a tantalizing aroma that adds a dimension to the flavor of the meat. Dijon Mustard Roasted Pepper