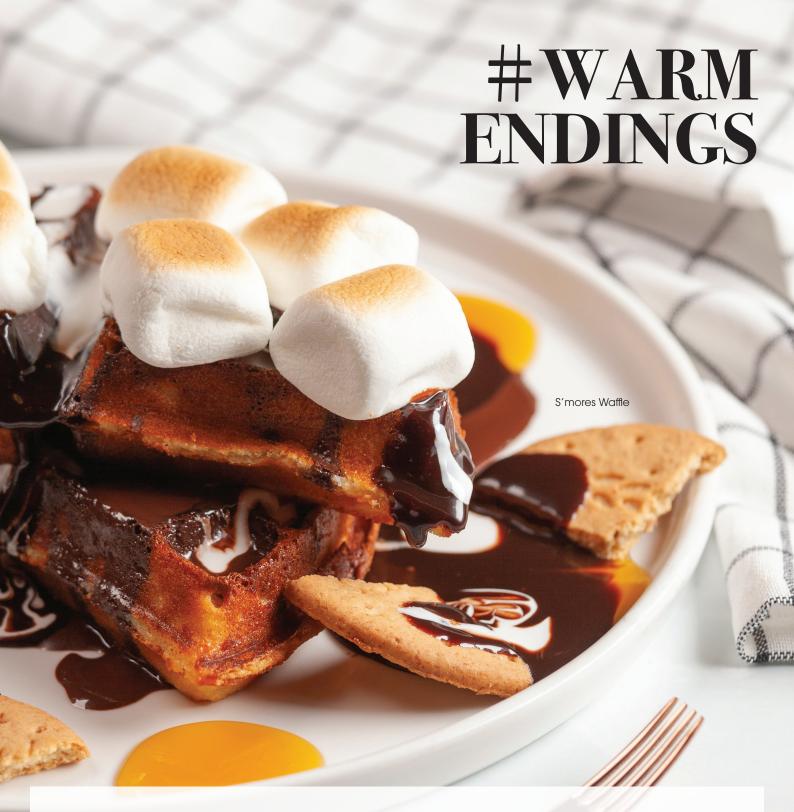

#### Peachy Summer Ricotta Cheese Pancake

Ricotta pancake served with sliced strawberries, peaches, bananas and maple syrup

8

12

S'mores Waffle
Freshly made waffle, torched marshmallows with sauce, chocolate cold fudge, digestive crumbs and butterscotch