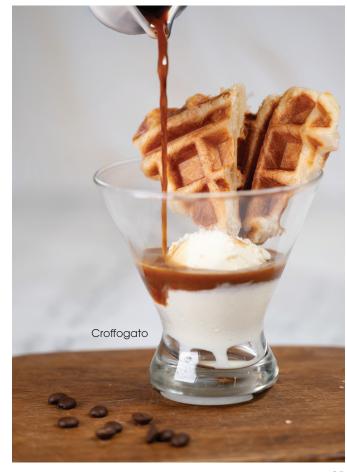

#### Croffogato

8

Freshly made croffle, Vanilla ice cream and hot espresso

| Banana Split Strawberry, chocoholic and vanilla ice cream, strawberry pineapple, banana slices and almonds                | 13 |
|---------------------------------------------------------------------------------------------------------------------------|----|
| Firehouse Happy Birthday  Vanilla, chocoholic and strawberry ice cream, strawberry pineapple and chocolate fudge toppings | 12 |
| Opera Dark Chocolate Sticky chewy chocolate ice cream, whipped cream, chocolate fudge, chocolate sticks and curls         | 13 |
| © Chocolate Crunch Chocoholic ice cream, hot fudge, and chocolate curls                                                   | 13 |
| Coit Tower  Vanilla and chocoholic ice cream, banana slices, chocolate curls and almonds                                  | 13 |
| Strawrry Symphony Strawberry and strawrry ice cream, whipped cream, fresh strawberry and almonds                          | 13 |
| Velvety Dream  Red velvet ice cream, whipped cream, hazelnut wafer, chocolate chips                                       | 14 |
| Cookie Summit Cookies 'N' cream, vanilla ice cream, cold fudge and chocolate balls                                        | 13 |
| Earthquake Choice of 8 flavors                                                                                            | 24 |
| Topless 5 Choice of 5 flavors                                                                                             | 13 |
| Crunchie Cones Choice of Classic Vanilla or Choco Pop                                                                     | 7  |
| Ice Cream Cake (per slice)  Check with staff for available flavors                                                        | 7  |