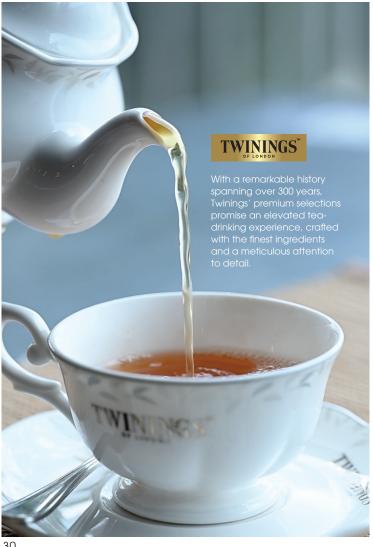

- English Breakfast
- Earl Grey
- Lady Grey
- Jasmine Green Tea
- Camomile
- Peppermint
- Lemon Ginger
- Peach and Passionfruit
- Strawberry and Mango