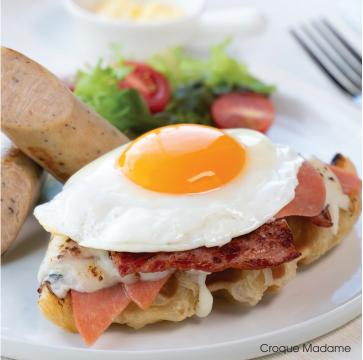

#### 

Freshly made croffle, turkey bacon, chicken ham, sunny side up, mozzarella, béchamel sauce and grilled chicken chipolata

13

10

11

Chef Recommendation

11

Chargrilling is a culinary technique that involves cooking food directly over high heat on a grill, typically fueled by charcoal. The intense heat creates a sear on the surface of the food, characterised with a smoky aroma.