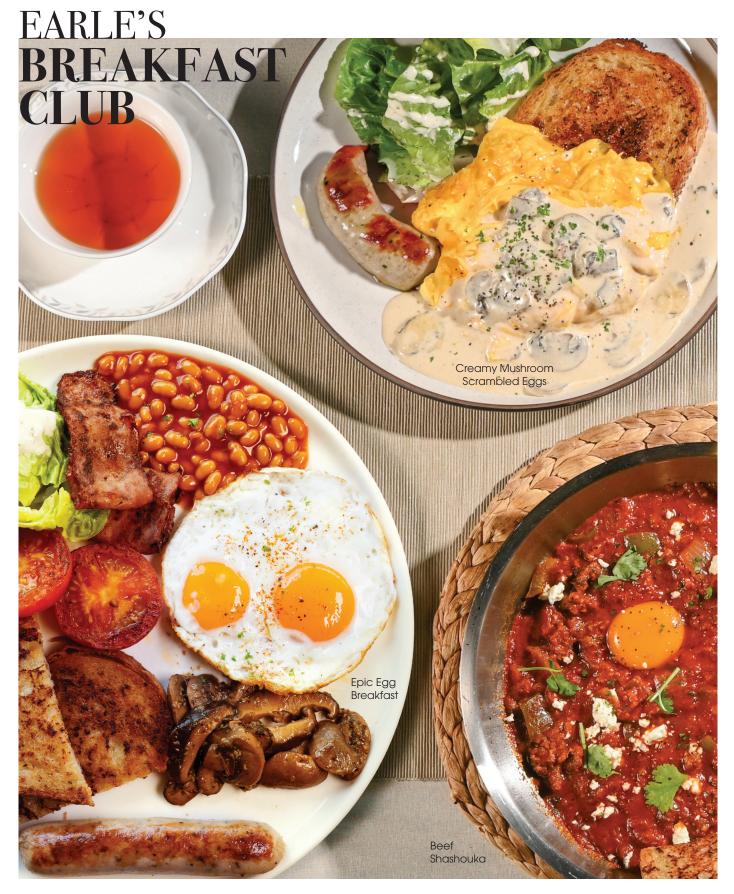

# Creamy Mushroom Scrambled Eggs

Grilled chicken chipolata, scrambled eggs, romaine lettuce and mushroom cream sauce on a slice of sourdough

#### Epic Egg Breakfast

Grilled chicken chipolata & turkey bacon, romaine lettuce, sautéed mushrooms with herbs, hickory baked beans, with a choice of either scrambled, omelette or sunny side up eggs

#### **Beef Shakshouka**

(Meatless Option Available)

Minced beef, chopped onions, San Marzano tomato paste with herbs, eggs, feta cheese crumble, mozzarella and a slice of sourdough