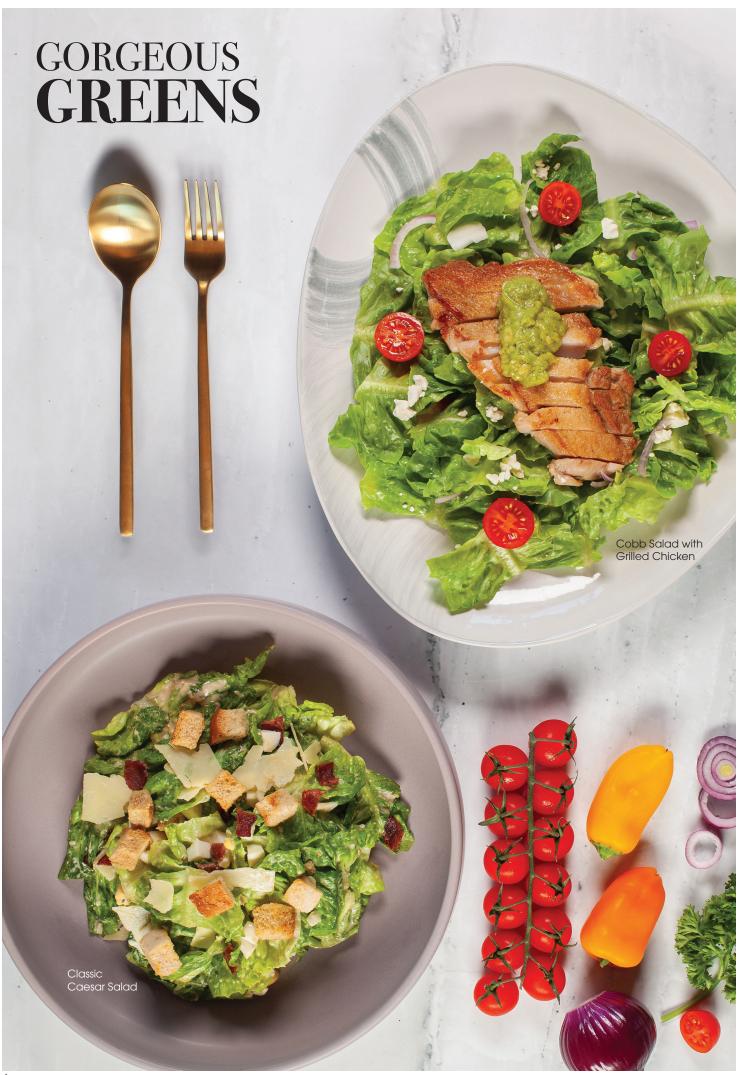

# **SALADS**

| Classic Caesar Salad  Romaine lettuce, cheese croutons, turkey bacon, shaved parmesan cheese, diced egg and caesar dressing                                             | 11 |
|-------------------------------------------------------------------------------------------------------------------------------------------------------------------------|----|
| Classic Caesar Salad with Charcoal Grilled Chicken Chicken thigh, romaine lettuce, cheese croutons, turkey bacon, shaved parmesan cheese, diced egg and caesar dressing | 13 |
| Cobb Salad<br>with Charcoal Grilled Chicken                                                                                                                             | 14 |
| Chicken thigh, romaine lettuce, cheese croutons, turkey bacon, feta cheese, guacamole, diced egg and thousand island dressing                                           |    |