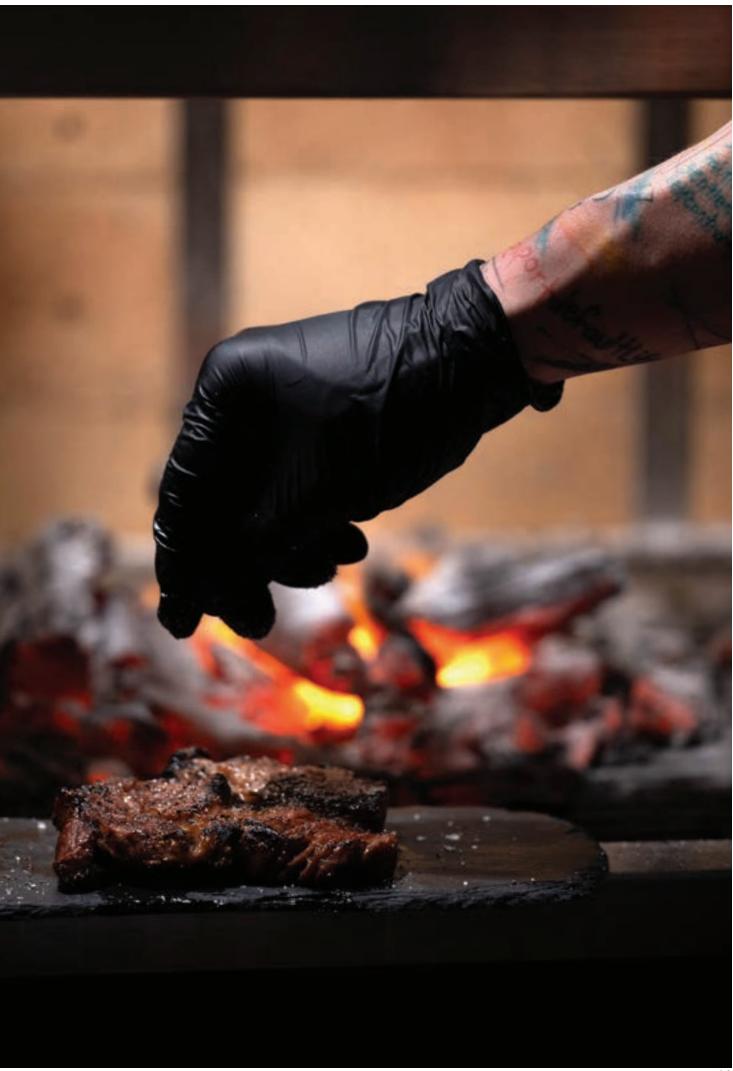

#### Chef Recommendation

Chargrilling is a culinary technique that involves cooking food directly over high heat on a grill, typically fueled by charcoal. The intense heat creates a sear on the surface of the food, characterised with a smoky aroma.

This process locks in juices, ensuring meat remains succulent and tender. The charring adds depth and complexity to the flavor of food, enhancing the overall dining experience.

Earle's Butter

Earle's compound butter is a mixture of softened butter combined with various aromatic ingredients. Our butter features the robust tang of Dijon Mustard, savory sweetness of Onion Balsamic, and the smoky richness of Roasted Pepper.

Butter will be flamed and served melted atop the steak, releasing a tantalizing aroma that adds a dimension to the flavor of the meat.