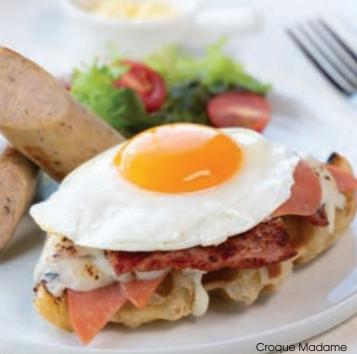

## © Croque Madame 12

Freshly made croffle, turkey bacon, chicken ham, sunny side up, mozzarella, béchamel sauce and grilled chicken chipolata