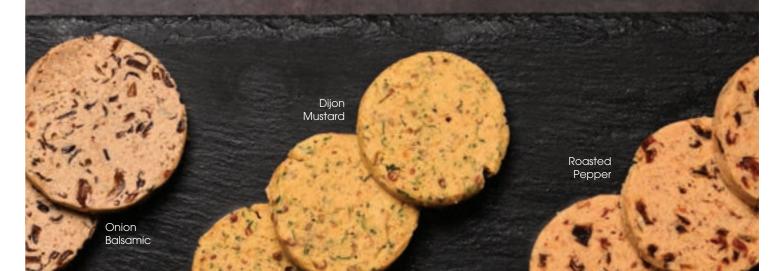

This process locks in juices, ensuring meat remains succulent and tender. The charring adds depth and complexity to the flavor of food, enhancing the overall dining experience.

Earle's Butter

Earle's compound butter is a mixture of softened butter combined with various aromatic ingredients. Our butter features the robust tang of Dijon Mustard, savory sweetness of Onion Balsamic, and the smoky richness of Roasted Pepper.

# EARLE'S BUTTER for Charcoal Grilled

Butter will be flamed and served melted atop the steak, releasing a tantalizing aroma that adds a dimension to the flavor of the meat.

Add-On: 1 Choice of 1 flavor

S Roasted Pepper

**Onion Balsamic** 

Ton Un\*

| CL  | ASSIC |
|-----|-------|
| SII | DES   |

| Baked Beans        | 3 |
|--------------------|---|
| Caramelized Onions | 3 |
| Golden Fries       | 4 |