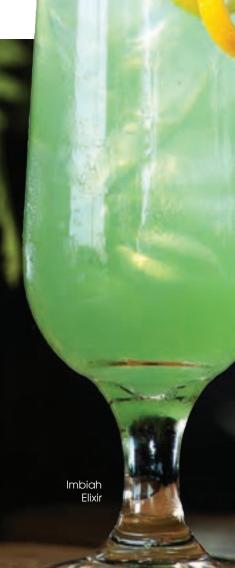

# MOCKTAILS

| Mango Siloso<br>Mango with fragrant pandan and coconut                | 7 | 3%<br>sugar  |
|-----------------------------------------------------------------------|---|--------------|
| Peacock Colada<br>Tropical blend of coconut, banana and pineapple     | 7 | <b>13%</b>   |
| Imbiah Elixir<br>Piquant mix of yuzu, green apple and lemonade        | 6 | C 7%         |
| Under Watermelon World<br>Sparkling fusion of watermelon and lemonade | 6 |              |
| <b>Cove Sunset</b><br>Sparkling fusion of strawberry and orange       | 6 | B 2%         |
| Peach Perfect<br>Peach flavored soda and peach slices                 | 6 | 9%<br>sugar  |
| Green With Envy<br>Green apple flavored sparkling drink               | 6 | 12%<br>sugar |