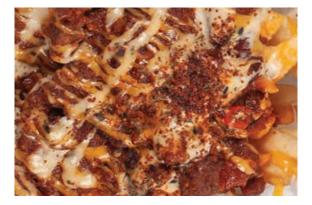

# APPETIZING ADVENTURES

| Ŷ | Grilled Asparagus<br>Asparagus served with hollandaise sauce<br>and turkey bacon bits                                              | 16 |
|---|------------------------------------------------------------------------------------------------------------------------------------|----|
| S | Muscular Mussel Stew<br>Blue Mussels, onions, parsley, San Marzano tomato paste<br>with herbs and served with a slice of sourdough | 14 |
| S | <b>Chili Beef Fries</b><br>Lightly battered fries, ground beef, cumin, nacho<br>cheese sauce, kidney beans, ranch sauce and spices | 14 |
| Q | Grilled Assorted Vegetables<br>Leek, onion, red capsicum, carrots<br>and corn on the cob                                           | 12 |
|   | Truffle Fries<br>Lightly battered fries drizzled with truffle                                                                      | 11 |
| S | Atomic Chicken Wings (4 pcs)<br>Wings marinated in BBQ sriracha, served with ranch<br>sauce and cucumber sticks                    | 10 |
|   | Sweet Potato Fries<br>Battered sweet potatoes                                                                                      | 10 |
|   | Seaweed Fries<br>Lightly battered fries with seaweed seasoning                                                                     | 8  |
|   | Golden Fries                                                                                                                       | 7  |
| Q | Grilled Corn on the Cob<br>Charred corn cob brushed with melted butter                                                             | 6  |
|   | Garlic Butter Sourdough Slice<br>Sourdough with homemade garlic butter spread                                                      | 4  |