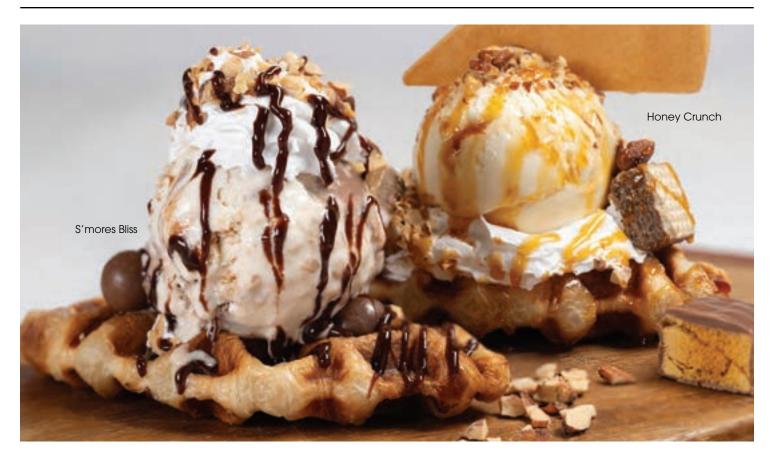

# Decadent CROFFLE [crof.fle]

hybrid of crossiant and waffle

| <b>S'mores Bliss</b><br>Freshly made croffle, S'mores ice cream, KitKat bites,<br>almond and chocolate sauce              | 10 |
|---------------------------------------------------------------------------------------------------------------------------|----|
| Honey Crunch Freshly made croffle, Hokkaido Snow with honeycomb bits ice cream, hazelnut wafers, almond and caramel sauce | 10 |
| <b>Croffogato</b><br>Freshly made croffle, Vanilla ice cream<br>and hot espresso                                          | 8  |