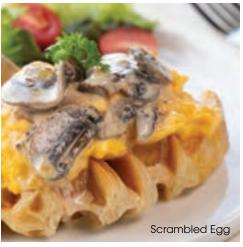

## Scrambled Egg

Freshly made croffle, scrambled eggs, sautéed mushrooms with cream sauce and grilled chicken chipolata