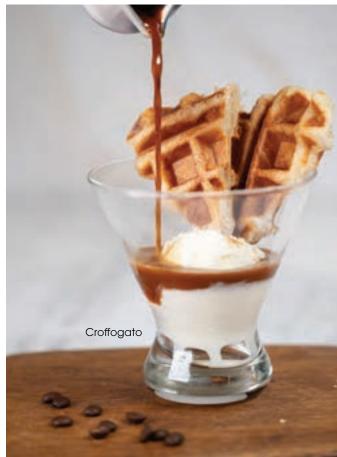

# Decadent CROFFLE [crof.fle]

hybrid of crossiant and waffle

| <b>S'mores Bliss</b><br>Freshly made croffle, S'mores ice cream, KitKat bites,<br>almond and chocolate sauce              | 10 |
|---------------------------------------------------------------------------------------------------------------------------|----|
| Honey Crunch Freshly made croffle, Hokkaido Snow with honeycomb bits ice cream, hazelnut wafers, almond and caramel sauce | 10 |
| <b>Croffogato</b><br>Freshly made croffle, Vanilla ice cream<br>and hot espresso                                          | 8  |