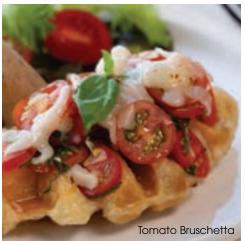

## Tomato Bruschetta

Freshly made croffle, cherry tomatoes, mozzarella, sweet basil and grilled chicken chipolata