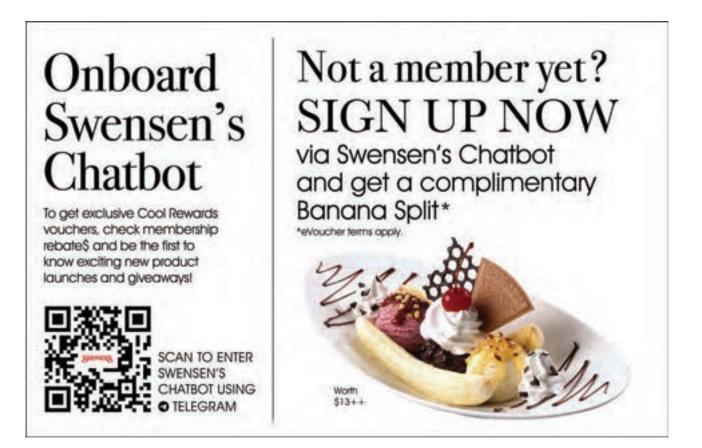

# **SUNDAES**

Strawrry Symphony Banana Split

| Strawberry, chocoholic and vanilla ice cream, strawberry, pineapple, banana slices and almonds                                  | 10 |
|---------------------------------------------------------------------------------------------------------------------------------|----|
| Firehouse Happy Birthday<br>Vanilla, chocoholic and strawberry ice cream, strawberry,<br>pineapple and chocolate fudge toppings | 12 |
| Opera Dark Chocolate<br>Sticky chewy chocolate ice cream, whipped cream,<br>chocolate fudge, chocolate sticks and curls         | 13 |
| Chocolate Crunch<br>Chocoholic ice cream, hot fudge, and chocolate curls                                                        | 13 |
| <b>Coit Tower</b><br>Vanilla and chocoholic ice cream, banana slices,<br>chocolate curls and almonds                            | 13 |
| Strawrry Symphony<br>Strawberry and strawrry ice cream, whipped cream,<br>fresh strawberry and almonds                          | 13 |
| <b>Velvety Dream</b><br>Red velvet ice cream, whipped cream,<br>hazelnut wafer, chocolate chips                                 | 14 |
| Cookies `N' cream, vanilla ice cream, cold fudge and chocolate balls                                                            | 13 |
| Earthquake                                                                                                                      | 24 |
| Topless 5<br>Choice of 5 flavors                                                                                                | 13 |
| Crunchie Cones<br>Choice of Classic Vanilla or Choco Pop                                                                        | 7  |
| Ice Cream Cake (per slice)                                                                                                      | 7  |