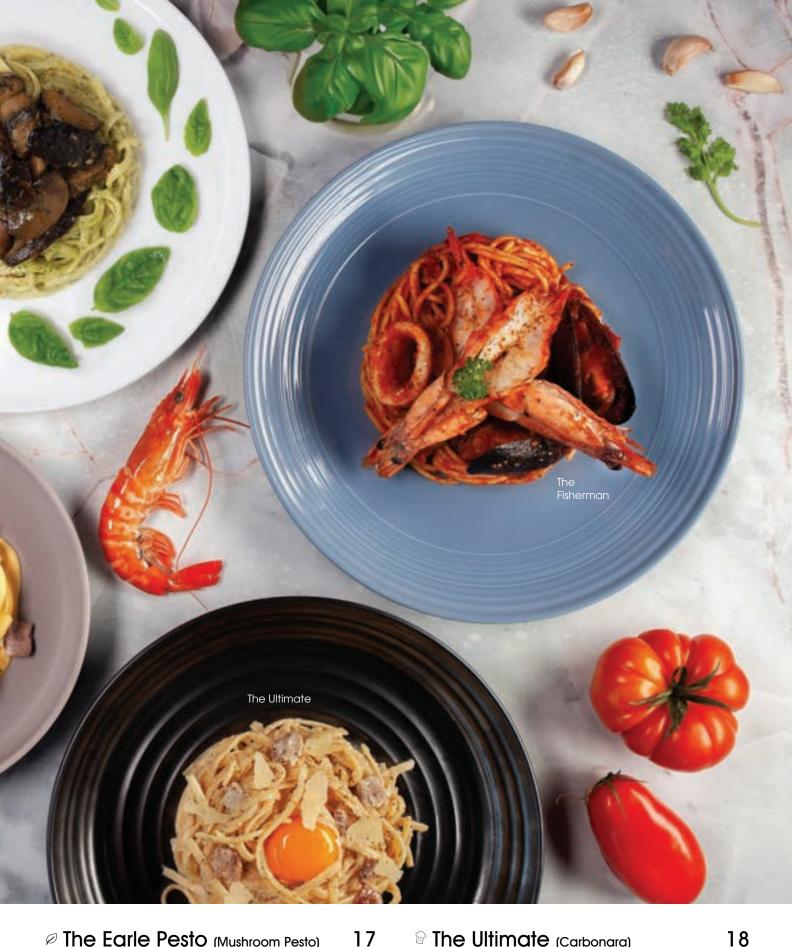

### J The Angry (Arrabiata)

Penne, ground beef, chopped onions and parsley, San Marzano tomato paste with herbs, chili padi and grated parmesan cheese 18

18

The Earle Pesto (Mushroom Pesto)
Linguine, sautéed mushroom, sweet basil, garlic

and parsley

The Macabroni (Mac & Cheese)

Macaroni pasta, smoked duck, parmesan crumbs, mozzarella cheese and parsley

 The Ultimate (Carbonara)
 Linguine, smoked duck, grated parmesan cheese and egg yolk

#### The Fisherman (Marinara)

Spaghetti, chopped onions and parsley, San Marzano tomato paste with herbs, grilled king prawns with chili flakes, blue mussels and squid

Choice of Iced milo, Apple or Orange juice for every kid's meal ordered