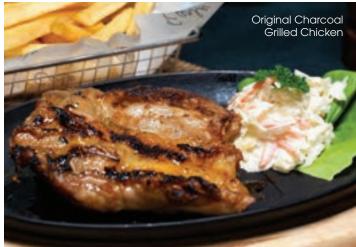

# CHARCOAL GRILLED CHICKEN Available on Mon - Thu

21

| Original<br>Chicken leg, coleslaw and fries               | 18 |
|-----------------------------------------------------------|----|
| <b>Curried</b><br>Curried chicken leg, coleslaw and fries | 18 |
| Spicy                                                     | 18 |