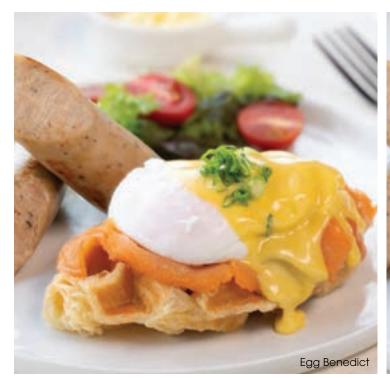

## Egg Benedict

Freshly made croffle, smoked salmon, egg benedict topped with spring onion and grilled chicken chipolata Mushroom Swiss

11

Freshly made croffle, sautéed mushrooms, mozzarella and grilled chicken chipolata