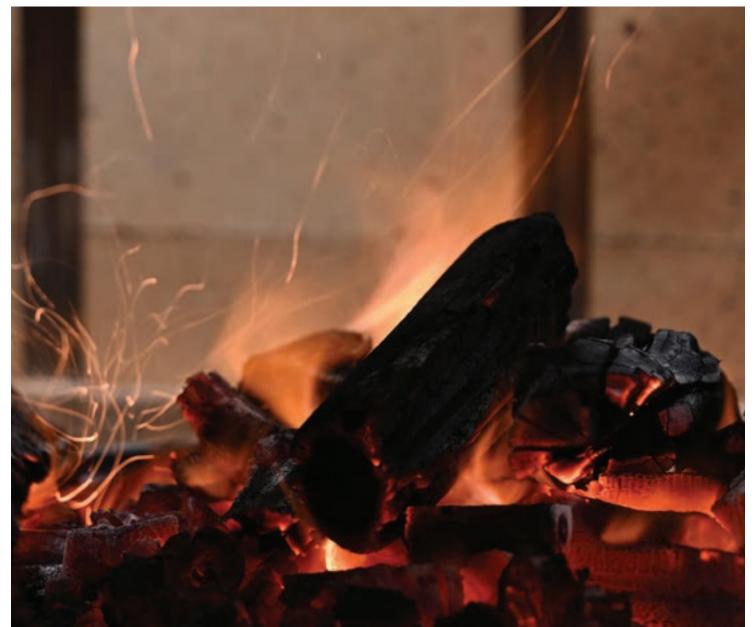

#### Chef Recommendation

Chargrilling is a culinary technique that involves cooking food directly over high heat on a grill, typically fueled by charcoal. The intense heat creates a sear on the surface of the food, characterised with a smoky aroma.

This process locks in juices, ensuring meat remains succulent and tender. The charring adds depth and complexity to the flavor of food, enhancing the overall dining experience.

Earle's Butter

Earle's compound butter is a mixture of softened butter combined with various aromatic ingredients. Our butter features the robust tang of Dijon Mustard, savory sweetness of Onion Balsamic, and the smoky richness of Roasted Pepper.