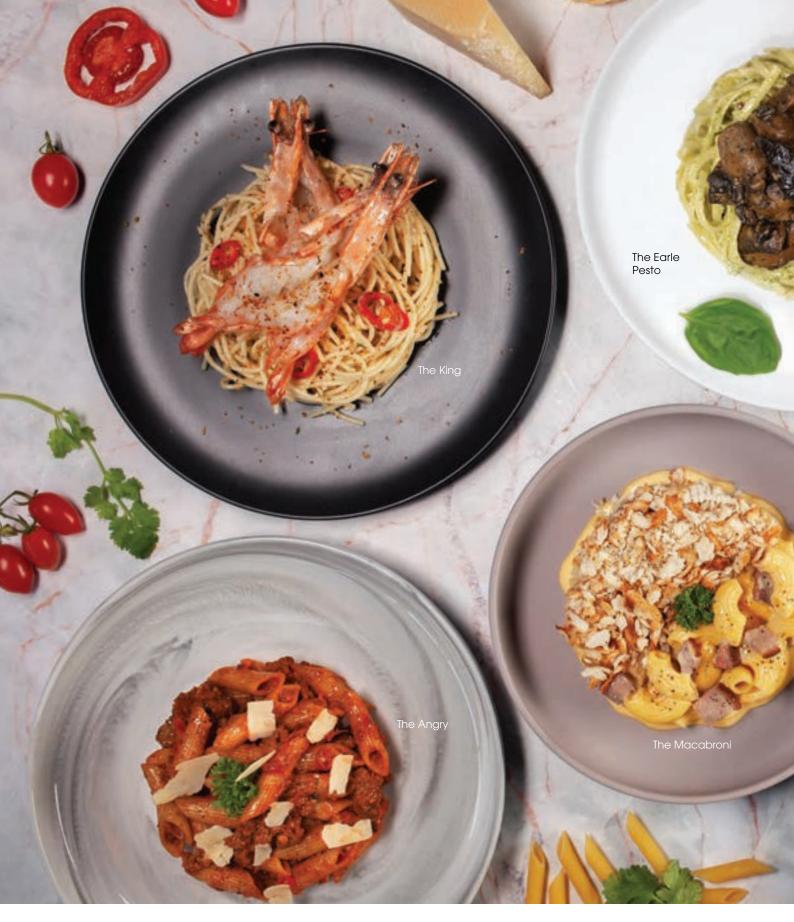

# **ENDLESS** PASTA-BILITIES

The King (Aglio Olio) Spaghetti, grilled king prawn, parsley, garlic, chili padi and flakes

### J The Angry (Arrabiata)

Penne, ground beef, chopped onions and parsley, San Marzano tomato paste with herbs, chili padi and grated parmesan cheese 18

18

The Earle Pesto (Mushroom Pesto)
Linguine, sautéed mushroom, sweet basil, garlic

and parsley

The Macabroni (Mac & Cheese)

Macaroni pasta, smoked duck, parmesan crumbs, mozzarella cheese and parsley

 The Ultimate (Carbonara)
 Linguine, smoked duck, grated parmesan cheese and egg yolk