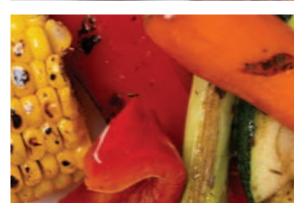

# APPETIZING ADVENTURES

| Ŷ | Grilled Asparagus<br>Asparagus served with hollandaise sauce<br>and turkey bacon bits                                              | 16 |
|---|------------------------------------------------------------------------------------------------------------------------------------|----|
| S | Muscular Mussel Stew<br>Blue Mussels, onions, parsley, San Marzano tomato paste<br>with herbs and served with a slice of sourdough | 14 |
| S | <b>Chili Beef Fries</b><br>Lightly battered fries, ground beef, cumin, nacho<br>cheese sauce, kidney beans, ranch sauce and spices | 14 |
| Q | Grilled Assorted Vegetables<br>Leek, onion, red capsicum, carrots<br>and corn on the cob                                           | 12 |
|   | Truffle Fries<br>Lightly battered fries drizzled with truffle                                                                      | 11 |
| S | Atomic Chicken Wings (4 pcs)<br>Wings marinated in BBQ sriracha, served with ranch<br>sauce and cucumber sticks                    | 10 |
|   | Sweet Potato Fries<br>Battered sweet potatoes                                                                                      | 10 |
|   | Seaweed Fries<br>Lightly battered fries with seaweed seasoning                                                                     | 8  |
|   | Golden Fries                                                                                                                       | 7  |
| Q | Grilled Corn on the Cob<br>Charred corn cob brushed with melted butter                                                             | 6  |
|   | Garlic Butter Sourdough Slice<br>Sourdough with homemade garlic butter spread                                                      | 4  |