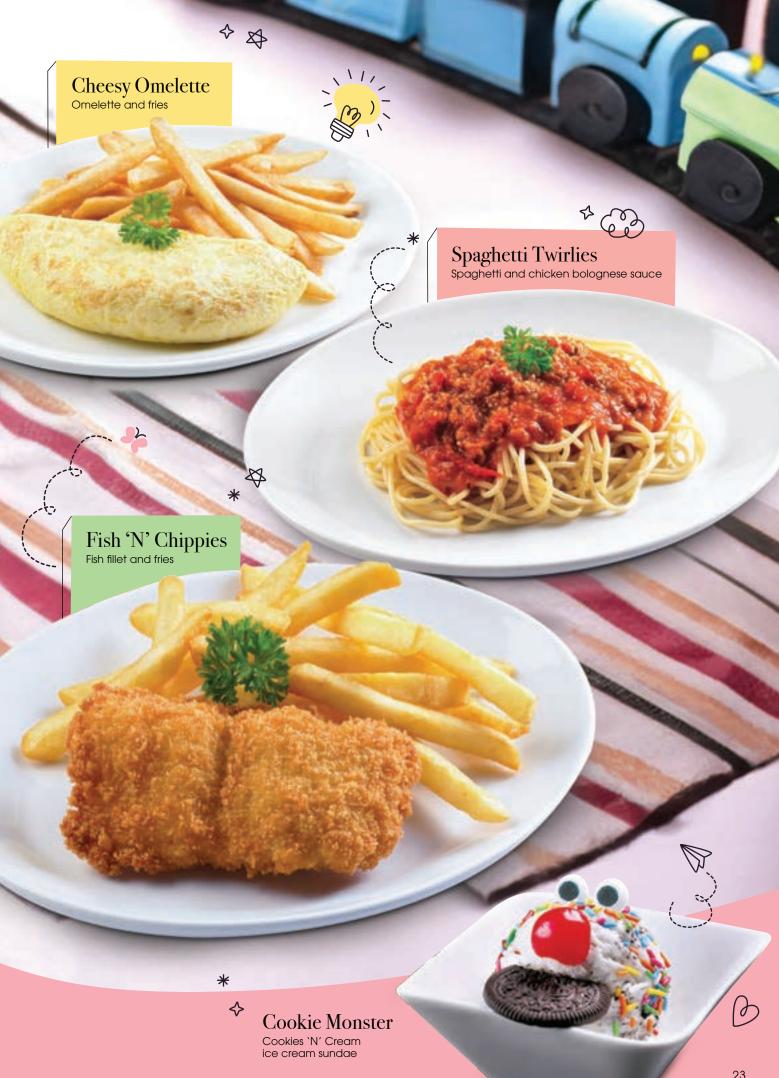

A

Creamy Mushroom Spaghetti Spaghetti in mushroom, cream and cheesy chicken sausage

Chick 'N' Fries Breaded chicken strips and fries

«Kid's Meal \$77