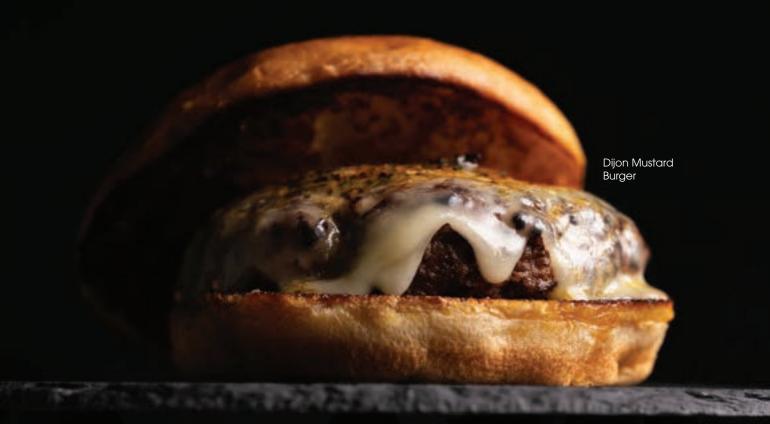

## Dijon Mustard Burger

Brioche bun, dijon mustard butter, beef patty, sliced jack cheese and fries