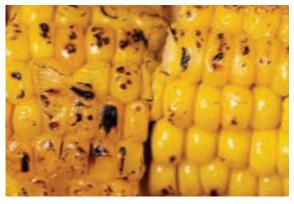

# APPETIZING ADVENTURES

| Ŷ | Grilled Asparagus<br>Asparagus served with hollandaise sauce<br>and turkey bacon bits                                              | 16 |
|---|------------------------------------------------------------------------------------------------------------------------------------|----|
| S | Muscular Mussel Stew<br>Blue Mussels, onions, parsley, San Marzano tomato paste<br>with herbs and served with a slice of sourdough | 14 |
| S | <b>Chili Beef Fries</b><br>Lightly battered fries, ground beef, cumin, nacho<br>cheese sauce, kidney beans, ranch sauce and spices | 14 |
| Q | Grilled Assorted Vegetables<br>Leek, onion, red capsicum, carrots<br>and corn on the cob                                           | 12 |
|   | Truffle Fries<br>Lightly battered fries drizzled with truffle                                                                      | 11 |
| S | Atomic Chicken Wings (4 pcs)<br>Wings marinated in BBQ sriracha, served with ranch<br>sauce and cucumber sticks                    | 10 |
|   | Sweet Potato Fries<br>Battered sweet potatoes                                                                                      | 10 |
|   | Seaweed Fries<br>Lightly battered fries with seaweed seasoning                                                                     | 8  |
|   | Golden Fries                                                                                                                       | 7  |
| Q | Grilled Corn on the Cob<br>Charred corn cob brushed with melted butter                                                             | 6  |
|   | Garlic Butter Sourdough Slice<br>Sourdough with homemade garlic butter spread                                                      | 4  |