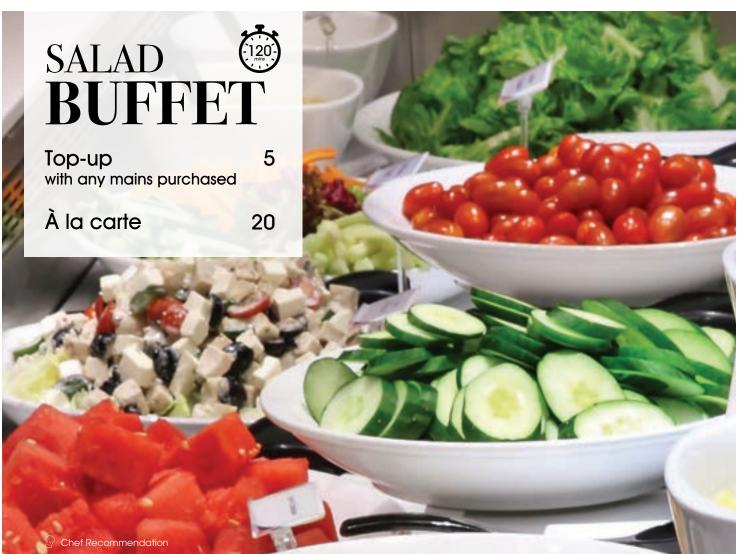

# SALADS

| <b>Classic Caesar Salad</b><br>Romaine lettuce, cheese croutons, turkey bacon, shaved<br>parmesan cheese, diced egg and caesar dressing                                            | 11 |
|------------------------------------------------------------------------------------------------------------------------------------------------------------------------------------|----|
| Classic Caesar Salad<br>with Charcoal Grilled Chicken Chicken thigh, romaine lettuce, cheese croutons, turkey<br>bacon, shaved parmesan cheese, diced egg and caesar<br>dressing   | 13 |
| Cobb Salad<br>with Charcoal Grilled Chicken<br>Chicken thigh, romaine lettuce, cheese croutons, turkey<br>bacon, feta cheese, guacamole,<br>diced egg and thousand island dressing | 14 |
| Add-Ons <sup>,</sup>                                                                                                                                                               |    |

| Add-Ons:<br>Tenderloin Strips | 5 |  |
|-------------------------------|---|--|
| Blue Cheese                   | 1 |  |