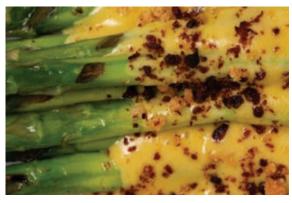

# APPETIZING ADVENTURES

| Ŷ | Grilled Asparagus<br>Asparagus served with hollandaise sauce<br>and turkey bacon bits                                              | 16 |
|---|------------------------------------------------------------------------------------------------------------------------------------|----|
| S | Muscular Mussel Stew<br>Blue Mussels, onions, parsley, San Marzano tomato paste<br>with herbs and served with a slice of sourdough | 14 |
| S | <b>Chili Beef Fries</b><br>Lightly battered fries, ground beef, cumin, nacho<br>cheese sauce, kidney beans, ranch sauce and spices | 14 |
| Q | Grilled Assorted Vegetables<br>Leek, onion, red capsicum, carrots<br>and corn on the cob                                           | 12 |
|   | Truffle Fries<br>Lightly battered fries drizzled with truffle                                                                      | 11 |
| S | Atomic Chicken Wings (4 pcs)<br>Wings marinated in BBQ sriracha, served with ranch<br>sauce and cucumber sticks                    | 10 |
|   | Sweet Potato Fries<br>Battered sweet potatoes                                                                                      | 10 |
|   | Seaweed Fries<br>Lightly battered fries with seaweed seasoning                                                                     | 8  |
|   | Golden Fries                                                                                                                       | 7  |
| Q | Grilled Corn on the Cob<br>Charred corn cob brushed with melted butter                                                             | 6  |
|   | Garlic Butter Sourdough Slice<br>Sourdough with homemade garlic butter spread                                                      | 4  |