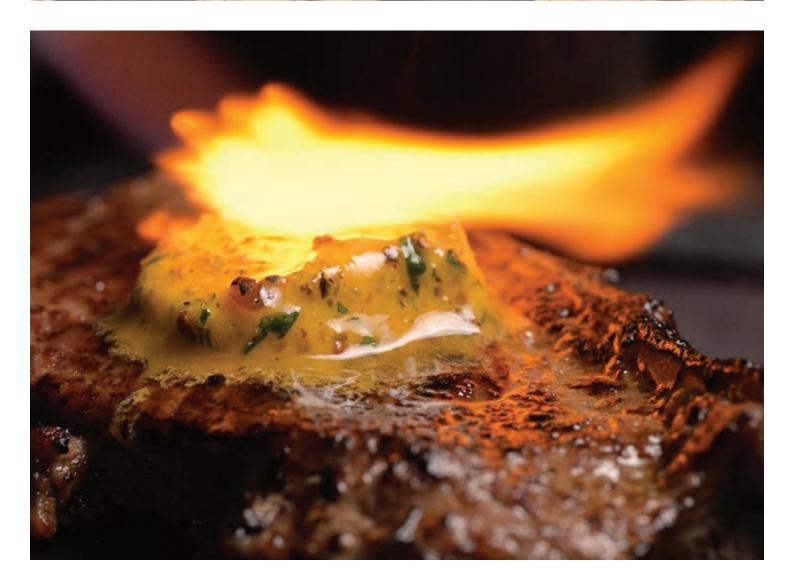

This process locks in juices, ensuring meat remains succulent and tender. The charring adds depth and complexity to the flavor of food, enhancing the overall dining experience.

Earle's Butter

Earle's compound butter is a mixture of softened butter combined with various aromatic ingredients. Our butter features the robust tang of Dijon Mustard, savory sweetness of Onion Balsamic, and the smoky richness of Roasted Pepper.

Butter will be flamed and served melted atop the steak, releasing a tantalizing aroma that adds a dimension to the flavor of the meat.